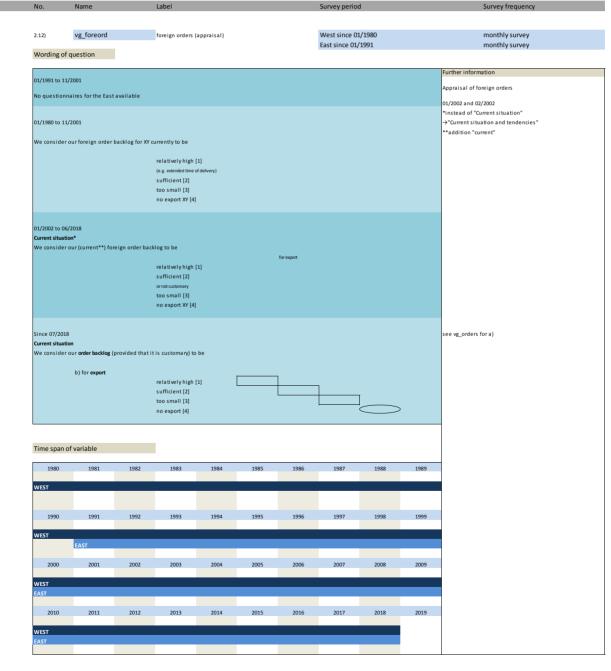

### 2. Standard questions

| No.   | Name               | Label                                         | German description                                  |
|-------|--------------------|-----------------------------------------------|-----------------------------------------------------|
|       |                    |                                               | ·                                                   |
| 2.1)  | vg_statebus        | state of business (appraisal)                 | Beurteilung der Geschäftslage                       |
| 2.2)  | vg_provpm          | production versus previous month              | Produktion im Vergleich zum Vormonat                |
| 2.3)  | vg_stin            | stock of inventories                          | Beurteilung des Bestand an Fertigwaren              |
| 2.4)  | vg_demand          | situation of demand                           | Nachfragesituation gegenüber dem Vormonat           |
| 2.5)  | vg_ordvpm          | orders versus past                            | Auftragsbestand in Vergangenheit                    |
| 2.6)  | vg_orders          | orders (appraisal)                            | Beurteilung des aktuellen Auftragsbestands          |
| 2.7)  | vg_pricevpm        | domestic prices of sale versus previous month | Inländische Verkaufspreise                          |
| 2.8)  | vg_proexp          | expected production                           | Erwartete Inländische Produktionstätigkeit          |
| 2.9)  | vg_priceexp        | expected domestic prices                      | Erwartete inländische Verkaufspreise                |
| 2.10) | vg_expexp          | expected export trade                         | Erwarteter Exporthandel                             |
| 2.11) | vg_comexp          | expected commercial operations                | Erwarteter Geschäftslage                            |
| 2.12) | vg_foreord         | foreign orders (appraisal)                    | Bestand an Auslandsaufträgen                        |
| 2.13) | vg_salesexp        | sales expectancy                              | Erwarteter Umsatz                                   |
| 2.14) | vg_emplexp*        | expected employees                            | Erwartete Entwicklung der Gesamtbeschäftigtenzahl   |
| 2.15) | vg_pro_vpq         | production vs. Past                           | Produktionstätigkeit in Vergangenheit               |
| 2.16) | vg_demand_vpq      | situation of dmand vs. Past                   | Nachfragesituation in Vergangenheit                 |
| 2.17) | vg_ord_vpq         | orders vs. Past                               | Auftragsbestand in Vergangenheit                    |
| 2.18) | vg_price_vpq       | domestic prices of sale vs. Past              | Inlandsverkaufspreise in Vergangenheit              |
| 2.19) | vg_credit**        | credit allocation                             | Kreditvergabe                                       |
| 2.20) | vg_statebus_sl     | state of business (VAS)                       | Beurteilung der Geschäftslage (VAS)                 |
| 2.21) | vg_statebus_clicks | state of business (clicks)                    | Beurteilung der Geschäftslage (Klicks)              |
| 2.22) | vg_comexp_sl       | expected commercial (VAS)                     | Erwartete Geschäftslage (VAS)                       |
| 2.23) | vg_comexp_clicks   | expected commercial (clicks)                  | Erwartete Geschäftslage (Klicks)                    |
| 2.24) | vg_comexp_unc      | uncertainty w.r.t. commercial operation       | Slider Unsicherheit                                 |
| 2.25) | vg emplpast        | development employees last month              | Entwicklung der Gesamtbeschäftigtenzahl im Vormonat |