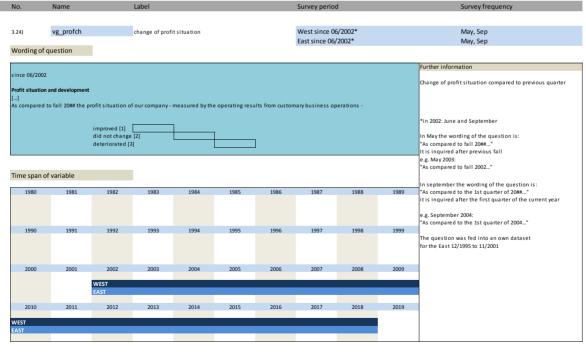

| **additionally "from month under report on"                                     |
|            | not cha            |                                                  |                                                    |                                                                                 |
|            | not cha<br>decreas |                                                  |                                                    | * annual survey in October                                                      |
|            |                    |                                                  |                                                    | * annual survey in October                                                      |







| Name      | Label     | Survey period                  | Survey frequency    |
|-----------|-----------|--------------------------------|---------------------|
|           |           |                                |                     |
| vg_hcount | headcount | West 03/2002 - 12/2015         | Mrch, Jun, Sep, Dec |
|           |           | East 09/1994 - 12/2015*        | Mrch, Jun, Sep, Dec |
| uestion   |           |                                |                     |
|           |           |                                |                     |
| 004       |           |                                | Further information |
| 001       |           |                                | ļ                   |
|           | vg_hcount | vg_hcount headcount<br>uestion | vg_hcount