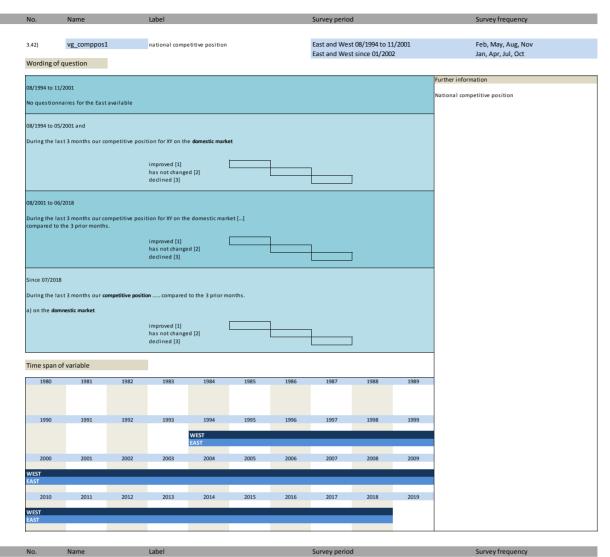

<sup>\*</sup>special question until 06/1997. See 3.13)
\*\*special question until 08/2008. See 3.48)

| No.                                                         | Name                                                                                       | Label G                                                                                                                                                                                                                                                                                                                                                         | German description                                                                                                                                                                                                                                                                                                                                 |
|-------------------------------------------------------------|--------------------------------------------------------------------------------------------|-----------------------------------------------------------------------------------------------------------------------------------------------------------------------------------------------------------------------------------------------------------------------------------------------------------------------------------------------------------------|----------------------------------------------------------------------------------------------------------------------------------------------------------------------------------------------------------------------------------------------------------------------------------------------------------------------------------------------------|
| 3.1)                                                        | vg ranord                                                                                  | range of orders in months Re                                                                                                                                                                                                                                                                                                                                    | Reichweite der Auftragsbestände in Monaten                                                                                                                                                                                                                                                                                                         |
| 3.2)                                                        | vg_ranord<br>vg_uticappc                                                                   | -                                                                                                                                                                                                                                                                                                                                                               | Auslastung der Anlagen in %                                                                                                                                                                                                                                                                                                                        |
| 3.3)                                                        | vg_uticapap                                                                                |                                                                                                                                                                                                                                                                                                                                                                 | Beurteilung der technischen Kapazität                                                                                                                                                                                                                                                                                                              |
| 3.4)                                                        | vg_constrain                                                                               | constraints to production Be                                                                                                                                                                                                                                                                                                                                    | Behinderung der Produktionstätigkeit                                                                                                                                                                                                                                                                                                               |
| 3.5)                                                        | vg ordlack                                                                                 | lack of orders A                                                                                                                                                                                                                                                                                                                                                | Auftragsmangel                                                                                                                                                                                                                                                                                                                                     |
| 3.6)                                                        | vg_mplack                                                                                  | lack of manpower A                                                                                                                                                                                                                                                                                                                                              | Arbeitskräftemangel                                                                                                                                                                                                                                                                                                                                |
| 3.7)                                                        | vg matlack                                                                                 | lack of material M                                                                                                                                                                                                                                                                                                                                              | Materialknappheit                                                                                                                                                                                                                                                                                                                                  |
| 3.8)                                                        | vg_techcap                                                                                 | technical capacity Te                                                                                                                                                                                                                                                                                                                                           | Fechnische Kapazität                                                                                                                                                                                                                                                                                                                               |
| 3.9)                                                        | vg_bastlack                                                                                | lack of back staff M                                                                                                                                                                                                                                                                                                                                            | Mangel an Hilfskräften                                                                                                                                                                                                                                                                                                                             |
| 3.10)                                                       | vg_difffin                                                                                 | difficulties of financing Pr                                                                                                                                                                                                                                                                                                                                    | Produktionsbehinderung durch Finanzierungsengpässe                                                                                                                                                                                                                                                                                                 |
| 3.11)                                                       | vg_weather                                                                                 | weather conditions Pr                                                                                                                                                                                                                                                                                                                                           | Produktionsbehinderung durch Wetterlage                                                                                                                                                                                                                                                                                                            |
| 3.12)                                                       | vg_skelllack                                                                               |                                                                                                                                                                                                                                                                                                                                                                 | Mangel an Fachkräften                                                                                                                                                                                                                                                                                                                              |
| 3.13)                                                       | vg_othrea                                                                                  |                                                                                                                                                                                                                                                                                                                                                                 | Sonstige Faktoren / Andere Ursachen                                                                                                                                                                                                                                                                                                                |
| 3.14)                                                       | vg_proexpen                                                                                |                                                                                                                                                                                                                                                                                                                                                                 | Produkte zu teuer                                                                                                                                                                                                                                                                                                                                  |
| 3.15)                                                       | vg_proqual                                                                                 |                                                                                                                                                                                                                                                                                                                                                                 | Produktqualität                                                                                                                                                                                                                                                                                                                                    |
| 3.16)                                                       | vg_propro                                                                                  |                                                                                                                                                                                                                                                                                                                                                                 | Produktprogramm                                                                                                                                                                                                                                                                                                                                    |
| 3.17)                                                       | vg_ovtime                                                                                  |                                                                                                                                                                                                                                                                                                                                                                 | Überstunden                                                                                                                                                                                                                                                                                                                                        |
| 3.18)                                                       | vg_ovtimemo                                                                                |                                                                                                                                                                                                                                                                                                                                                                 | Mehr Überstunden als betriebsüblich<br>Kurzarbeit                                                                                                                                                                                                                                                                                                  |
| 3.19)                                                       | vg_stwork                                                                                  |                                                                                                                                                                                                                                                                                                                                                                 | rwartete Kurzarbeit                                                                                                                                                                                                                                                                                                                                |
| 3.20)                                                       | vg_stworkexp                                                                               |                                                                                                                                                                                                                                                                                                                                                                 |                                                                                                                                                                                                                                                                                                                                                    |
| 3.21)                                                       | vg_emplexp*                                                                                |                                                                                                                                                                                                                                                                                                                                                                 | Erwartete Entwicklung der Gesamtbeschäftigtenzahl Beschäftigte Erwartungen                                                                                                                                                                                                                                                                         |
| 3.22)                                                       | vg_empl                                                                                    |                                                                                                                                                                                                                                                                                                                                                                 | rtragssituation derzeit                                                                                                                                                                                                                                                                                                                            |
| 3.23)                                                       | vg_prof                                                                                    |                                                                                                                                                                                                                                                                                                                                                                 | rtragssituation derzeit<br>Ertragssituation gegenüber dem Vorquartal                                                                                                                                                                                                                                                                               |
| 3.24)                                                       | vg_profch                                                                                  |                                                                                                                                                                                                                                                                                                                                                                 | Entwicklung des Personalbestands                                                                                                                                                                                                                                                                                                                   |
| 3.25)                                                       | vg_hcount<br>vg_fest                                                                       |                                                                                                                                                                                                                                                                                                                                                                 | Rohstoff- und Vormaterialbestände                                                                                                                                                                                                                                                                                                                  |
| 3.20)                                                       | vg_rest<br>vg_proenl                                                                       |                                                                                                                                                                                                                                                                                                                                                                 | Produktionserweiterung                                                                                                                                                                                                                                                                                                                             |
| 3.27)                                                       | vg_proeinc                                                                                 |                                                                                                                                                                                                                                                                                                                                                                 | Preiserhöhung                                                                                                                                                                                                                                                                                                                                      |
| 3.29)                                                       | vg_priceine<br>vg fincolow                                                                 | ·                                                                                                                                                                                                                                                                                                                                                               | Niedrige Finanzierungskosten                                                                                                                                                                                                                                                                                                                       |
| 3.30)                                                       | vg_incolow<br>vg_diffsup1                                                                  | -                                                                                                                                                                                                                                                                                                                                                               | /ersorgungsschwierigkeiten                                                                                                                                                                                                                                                                                                                         |
| 3.31)                                                       | vg_weaken                                                                                  |                                                                                                                                                                                                                                                                                                                                                                 | Abschwächung                                                                                                                                                                                                                                                                                                                                       |
| 3.32)                                                       | vg prored                                                                                  | reduction of production Pr                                                                                                                                                                                                                                                                                                                                      | Produktionsabschwächung                                                                                                                                                                                                                                                                                                                            |
| 3.33)                                                       | vg_pricedec                                                                                | price decrease Pr                                                                                                                                                                                                                                                                                                                                               | Preisrückgänge                                                                                                                                                                                                                                                                                                                                     |
| 3.34)                                                       | vg_fincohi                                                                                 | hight costs of financing H                                                                                                                                                                                                                                                                                                                                      | Hohe Finanzierungskosten                                                                                                                                                                                                                                                                                                                           |
| 3.35)                                                       | vg_diffsup2                                                                                | difficulties of supply Vo                                                                                                                                                                                                                                                                                                                                       | /ersorgungsschwierigkeiten                                                                                                                                                                                                                                                                                                                         |
| 3.36)                                                       | vg_strength                                                                                | strengthening Ve                                                                                                                                                                                                                                                                                                                                                | /erstärkte Produktion                                                                                                                                                                                                                                                                                                                              |
| 3.37)                                                       | vg_festwe                                                                                  | feedstock in weeks Re                                                                                                                                                                                                                                                                                                                                           | Rohstoff- und Vormaterialbestände in Wochen                                                                                                                                                                                                                                                                                                        |
| 3.38)                                                       | vg_stinwe                                                                                  | stock of inventories in weeks                                                                                                                                                                                                                                                                                                                                   | ertigwarenbestände in Wochen                                                                                                                                                                                                                                                                                                                       |
| 3.39)                                                       | vg_emppro2                                                                                 |                                                                                                                                                                                                                                                                                                                                                                 | Produktionsbeschäftigte für XY                                                                                                                                                                                                                                                                                                                     |
| 3.40)                                                       | vg_emplinc                                                                                 |                                                                                                                                                                                                                                                                                                                                                                 | unahme der Beschäftigten in % für die Produktion von XY                                                                                                                                                                                                                                                                                            |
| 3.41)                                                       | vg_empldec                                                                                 |                                                                                                                                                                                                                                                                                                                                                                 | Abnahme der Beschäftigten in % für die Produktion von XY                                                                                                                                                                                                                                                                                           |
| 3.42)                                                       | vg_comppos1                                                                                |                                                                                                                                                                                                                                                                                                                                                                 | Wettbewerbsposition Inland                                                                                                                                                                                                                                                                                                                         |
| 3.43)                                                       | vg_comppos2                                                                                |                                                                                                                                                                                                                                                                                                                                                                 | Wettbewerbsposition innerhalb der EU                                                                                                                                                                                                                                                                                                               |
| 3.44)                                                       | vg_comppos3                                                                                |                                                                                                                                                                                                                                                                                                                                                                 | Wettbewerbsposition außerhalb der EU                                                                                                                                                                                                                                                                                                               |
| 3.45)                                                       | vg_ranord2                                                                                 |                                                                                                                                                                                                                                                                                                                                                                 | Reichweite der Auftragsbestände in Monaten<br>Kapazitätsauslastung in %                                                                                                                                                                                                                                                                            |
| 3.40)                                                       | vg_uticappc2<br>vg_emppro                                                                  |                                                                                                                                                                                                                                                                                                                                                                 | m Unternehmen beschäftigte Personen                                                                                                                                                                                                                                                                                                                |
| 3.48)                                                       | vg_credit**                                                                                |                                                                                                                                                                                                                                                                                                                                                                 | Kreditvergabe                                                                                                                                                                                                                                                                                                                                      |
| 3.49)                                                       | vg_i1                                                                                      |                                                                                                                                                                                                                                                                                                                                                                 | apankrise Frage1                                                                                                                                                                                                                                                                                                                                   |
| 3.50)                                                       | vg_j2                                                                                      |                                                                                                                                                                                                                                                                                                                                                                 | apankrise Frage2                                                                                                                                                                                                                                                                                                                                   |
| 3.51)                                                       | vg_j3                                                                                      |                                                                                                                                                                                                                                                                                                                                                                 | apankrise Frage3                                                                                                                                                                                                                                                                                                                                   |
| 3.52)                                                       | vg_j4                                                                                      | Japan crisis q4 Ja                                                                                                                                                                                                                                                                                                                                              | apankrise Frage4                                                                                                                                                                                                                                                                                                                                   |
| 3.53)                                                       | vg_j5                                                                                      | Japan crisis q5                                                                                                                                                                                                                                                                                                                                                 | apankrise Frage5                                                                                                                                                                                                                                                                                                                                   |
| 3.54)                                                       | vg_j6                                                                                      |                                                                                                                                                                                                                                                                                                                                                                 | apankrise Frage6                                                                                                                                                                                                                                                                                                                                   |
| 3.55)                                                       |                                                                                            | exhibitor at an international specialized fair A                                                                                                                                                                                                                                                                                                                | Aussteller auf einer internationalen Fachmesse                                                                                                                                                                                                                                                                                                     |
| 5.55)                                                       | vg_fairxh                                                                                  | Andrew of an international specialized fall                                                                                                                                                                                                                                                                                                                     |                                                                                                                                                                                                                                                                                                                                                    |
| 3.56)                                                       | vg_fairxh_g                                                                                | exhibitor at an international specialized fair in Germany A                                                                                                                                                                                                                                                                                                     | Aussteller auf einer internationalen Fachmesse in Deutschland                                                                                                                                                                                                                                                                                      |
| 3.57)                                                       | vg_fairxh_e                                                                                | exhibitor at an international specialized fair in a foreign European country $$ Auropean $$                                                                                                                                                                                                                                                                     | ussteller auf einer internationalen Fachmesse im europäischen Ausland                                                                                                                                                                                                                                                                              |
| 3.58)                                                       | vg fairxh ne                                                                               | exhibitor at an international specialized fair in a country outside Europe A                                                                                                                                                                                                                                                                                    | Aussteller auf einer internationalen Fachmesse im außereuropäischen Ausland                                                                                                                                                                                                                                                                        |
| 3.59)                                                       | vg_rairxh_nc                                                                               | exhibitor at an international specialized fair during next 2-3 years A                                                                                                                                                                                                                                                                                          | Aussteller auf einer internationalen Fachmesse in den nächsten 2-3 Jahren                                                                                                                                                                                                                                                                          |
| 3.60)                                                       |                                                                                            |                                                                                                                                                                                                                                                                                                                                                                 | Aussteller auf einer internationalen Fachmesse in Deutschland in den nächsten 2-3                                                                                                                                                                                                                                                                  |
| 3.61)                                                       | vg_fairxhexp_g                                                                             | exhibitor at an international specialized fair in a foreign European country A                                                                                                                                                                                                                                                                                  | ahren<br>Aussteller auf einer internationalen Fachmesse im europäischen Ausland in den nächsten                                                                                                                                                                                                                                                    |
|                                                             | vg_fairxhexp_e                                                                             | ,                                                                                                                                                                                                                                                                                                                                                               | 2-3 Jahren<br>Aussteller auf einer internationalen Fachmesse im außereuropäischen Ausland in den                                                                                                                                                                                                                                                   |
| 3.62)                                                       | vg_fairxhexp_ne                                                                            | during next 2-3 years                                                                                                                                                                                                                                                                                                                                           | nächsten 2-3 Jahren                                                                                                                                                                                                                                                                                                                                |
| 3.83)                                                       | vg_inf_heat                                                                                |                                                                                                                                                                                                                                                                                                                                                                 | Auswirkung von Hitzewellen auf die Wertschöpfung                                                                                                                                                                                                                                                                                                   |
| 3.84)                                                       | vg_inf_cold                                                                                |                                                                                                                                                                                                                                                                                                                                                                 | Auswirkung von Kältewellen (inkl. Eis & Schnee) auf die Wertschöpfung                                                                                                                                                                                                                                                                              |
| 3.85)                                                       | vg_inf_drou                                                                                | -                                                                                                                                                                                                                                                                                                                                                               | Auswirkung von Trockenheit auf die Wertschöpfung                                                                                                                                                                                                                                                                                                   |
| 3.86)                                                       | vg_inf_rain                                                                                |                                                                                                                                                                                                                                                                                                                                                                 | Auswirkung von Starkniederschlag auf die Wertschöpfung                                                                                                                                                                                                                                                                                             |
|                                                             | vg_inf_storm                                                                               |                                                                                                                                                                                                                                                                                                                                                                 | Auswirkung von Stürmen auf die Wertschöpfung                                                                                                                                                                                                                                                                                                       |
| 3.87)                                                       |                                                                                            |                                                                                                                                                                                                                                                                                                                                                                 | rwartete Auswirkungen des Klimawandels auf den Bereich Einkauf<br>rwartete Auswirkungen des Klimawandels auf den Bereich Produktion                                                                                                                                                                                                                |
| 3.88)                                                       | vg_einf_pur                                                                                |                                                                                                                                                                                                                                                                                                                                                                 |                                                                                                                                                                                                                                                                                                                                                    |
| 3.88)<br>3.89)                                              | vg_einf_prod                                                                               |                                                                                                                                                                                                                                                                                                                                                                 | -                                                                                                                                                                                                                                                                                                                                                  |
| 3.88)                                                       |                                                                                            |                                                                                                                                                                                                                                                                                                                                                                 | rwartete Auswirkungen des Klimawandels auf den Bereich Absatz                                                                                                                                                                                                                                                                                      |
| 3.88)<br>3.89)                                              | vg_einf_prod                                                                               | expected influence of climate change on sales En                                                                                                                                                                                                                                                                                                                | -                                                                                                                                                                                                                                                                                                                                                  |
| 3.88)<br>3.89)<br>3.90)                                     | vg_einf_prod<br>vg_einf_sal                                                                | expected influence of climate change on sales Errespected influence of climate change on waste management Errespected influence of climate change on waste management                                                                                                                                                                                           | rwartete Auswirkungen des Klimawandels auf den Bereich Absatz                                                                                                                                                                                                                                                                                      |
| 3.88)<br>3.89)<br>3.90)<br>3.91)                            | vg_einf_prod<br>vg_einf_sal<br>vg_einf_wast                                                | expected influence of climate change on sales  Expected influence of climate change on waste management  expected influence of climate change on logistics  Expected influence of climate change on logistics                                                                                                                                                   | erwartete Auswirkungen des Klimawandels auf den Bereich Absatz<br>Erwartete Auswirkungen des Klimawandels auf den Bereich Entsorgung                                                                                                                                                                                                               |
| 3.88)<br>3.89)<br>3.90)<br>3.91)<br>3.92)                   | vg_einf_prod<br>vg_einf_sal<br>vg_einf_wast<br>vg_einf_log                                 | expected influence of climate change on sales  expected influence of climate change on waste management  expected influence of climate change on logistics  expected influence of climate change on innovations  Ei                                                                                                                                             | erwartete Auswirkungen des Klimawandels auf den Bereich Absatz<br>Erwartete Auswirkungen des Klimawandels auf den Bereich Entsorgung<br>Erwartete Auswirkungen des Klimawandels auf den Bereich Logistik                                                                                                                                           |
| 3.88)<br>3.89)<br>3.90)<br>3.91)<br>3.92)<br>3.93)          | vg_einf_prod<br>vg_einf_sal<br>vg_einf_wast<br>vg_einf_log<br>vg_einf_inno                 | expected influence of climate change on sales  expected influence of climate change on waste management  expected influence of climate change on logistics  expected influence of climate change on innovations  expected influence of climate change on personnel  Expected influence of climate change on personnel                                           | Erwartete Auswirkungen des Klimawandels auf den Bereich Absatz<br>Erwartete Auswirkungen des Klimawandels auf den Bereich Entsorgung<br>Erwartete Auswirkungen des Klimawandels auf den Bereich Logistik<br>Erwartete Auswirkungen des Klimawandels auf den Bereich Innovation                                                                     |
| 3.88)<br>3.89)<br>3.90)<br>3.91)<br>3.92)<br>3.93)<br>3.94) | vg_einf_prod<br>vg_einf_sal<br>vg_einf_wast<br>vg_einf_log<br>vg_einf_inno<br>vg_einf_pers | expected influence of climate change on sales  expected influence of climate change on waste management  expected influence of climate change on logistics  expected influence of climate change on innovations  expected influence of climate change on personnel  importance of flight connections in Germany  importance of flight connections in Europe  Be | erwartete Auswirkungen des Klimawandels auf den Bereich Absatz<br>Erwartete Auswirkungen des Klimawandels auf den Bereich Entsorgung<br>Erwartete Auswirkungen des Klimawandels auf den Bereich Logistik<br>Erwartete Auswirkungen des Klimawandels auf den Bereich Innovation<br>Erwartete Auswirkungen des Klimawandels auf den Bereich Personal |