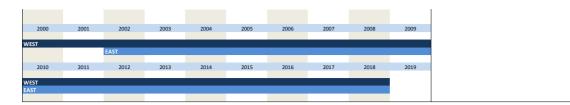

| 1992             | 1993            | 1994             | 1995           | 1996         | 1997          | 1998       | 1999 |                        |
|              | 1981                                        |                  |                 |                  |                |              |               |            |      |                        |
| 1990<br>2000 | 1981<br>1991<br>EAST<br>2001                | 1992             | 1993            | 1994             | 1995           | 1996         | 1997          | 1998       | 1999 |                        |
| 1990         | 1981<br>1991<br>EAST                        | 1992             | 1993            | 1994             | 1995           | 1996         | 1997          | 1998       | 1999 |                        |







| No.            | Name              |            | Label           |        |      |      | Survey perio                 | d                             |      | Survey frequency                          |
|----------------|-------------------|------------|-----------------|--------|------|------|------------------------------|-------------------------------|------|-------------------------------------------|
| 3.19)          | vg_stwork         |            | short-time work | •      |      |      | West 01/198<br>East 01/1991  | to 12/2000                    |      | Jan, Apr, Jul, Oct<br>monthly survey      |
| Wording of     | question          |            |                 |        |      |      | East 01/2001<br>East and Wes | to 10/2001<br>st since 01/200 | 2    | Jan, Apr, Ju