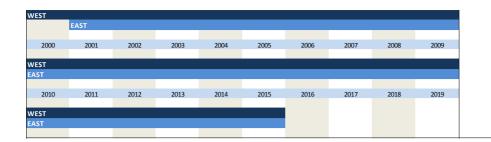

stagnating [2] shrinking [3] Time span of variable 1980 1981 1982 1983 1984 1987 1988 1989 1985 1986 WEST 1991 1993 1999 1990 1992 1994 1995 1996 1997 1998 2000 2004 2010 2011 2012 2013 2014 2015 2017 2019

| I | No.  | Name                 | Label |                                 | Survey period      | Survey frequency |
|---|------|----------------------|-------|---------------------------------|--------------------|------------------|
|   |      |                      |       |                                 |                    |                  |
| 4 | 4.2) | vg market national 2 |       | development of national markets | West since 12/1983 | annual           |
|   | ,    |                      |       |                                 | East since 12/1991 | annual           |





| 0.                   | Name                                 | Label                |                      |                      |                   | Survey peri  |            |      |                     |
|----------------------|--------------------------------------|----------------------|----------------------|----------------------|-------------------|--------------|------------|------|---------------------|
|                      |                                      |                      |                      |                      |                   |              |            |      |                     |
| 3)                   | vg_market_abroad_                    | 1                    | development          | of foreign mark      | ets               | West 12/19   |