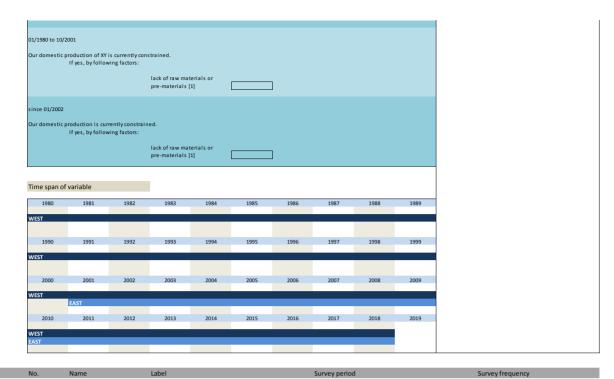

<sup>\*</sup>special question until 06/1997. See 3.13)
\*\*special question until 08/2008. See 3.48)

| No.                                                         | Name                                                                                       | Label G                                                                                                                                                                                                                                                                                                                                                         | German description                                                                                                                                                                                                                                                                                                                                 |
|-------------------------------------------------------------|--------------------------------------------------------------------------------------------|-----------------------------------------------------------------------------------------------------------------------------------------------------------------------------------------------------------------------------------------------------------------------------------------------------------------------------------------------------------------|----------------------------------------------------------------------------------------------------------------------------------------------------------------------------------------------------------------------------------------------------------------------------------------------------------------------------------------------------|
| 3.1)                                                        | vg ranord                                                                                  | range of orders in months Re                                                                                                                                                                                                                                                                                                                                    | Reichweite der Auftragsbestände in Monaten                                                                                                                                                                                                                                                                                                         |
| 3.2)                                                        | vg_ranord<br>vg_uticappc                                                                   | -                                                                                                                                                                                                                                                                                                                                                               | Auslastung der Anlagen in %                                                                                                                                                                                                                                                                                                                        |
| 3.3)                                                        | vg_uticapap                                                                                |                                                                                                                                                                                                                                                                                                                                                                 | Beurteilung der technischen Kapazität                                                                                                                                                                                                                                                                                                              |
| 3.4)                                                        | vg_constrain                                                                               | constraints to production Be                                                                                                                                                                                                                                                                                                                                    | Behinderung der Produktionstätigkeit                                                                                                                                                                                                                                                                                                               |
| 3.5)                                                        | vg ordlack                                                                                 | lack of orders A                                                                                                                                                                                                                                                                                                                                                | Auftragsmangel                                                                                                                                                                                                                                                                                                                                     |
| 3.6)                                                        | vg_mplack                                                                                  | lack of manpower A                                                                                                                                                                                                                                                                                                                                              | Arbeitskräftemangel                                                                                                                                                                                                                                                                                                                                |
| 3.7)                                                        | vg matlack                                                                                 | lack of material M                                                                                                                                                                                                                                                                                                                                              | Materialknappheit                                                                                                                                                                                                                                                                                                                                  |
| 3.8)                                                        | vg_techcap                                                                                 | technical capacity Te                                                                                                                                                                                                                                                                                                                                           | Fechnische Kapazität                                                                                                                                                                                                                                                                                                                               |
| 3.9)                                                        | vg_bastlack                                                                                | lack of back staff M                                                                                                                                                                                                                                                                                                                                            | Mangel an Hilfskräften                                                                                                                                                                                                                                                                                                                             |
| 3.10)                                                       | vg_difffin                                                                                 | difficulties of financing Pr                                                                                                                                                                                                                                                                                                                                    | Produktionsbehinderung durch Finanzierungsengpässe                                                                                                                                                                                                                                                                                                 |
| 3.11)                                                       | vg_weather                                                                                 | weather conditions Pr                                                                                                                                                                                                                                                                                                                                           | Produktionsbehinderung durch Wetterlage                                                                                                                                                                                                                                                                                                            |
| 3.12)                                                       | vg_skelllack                                                                               |                                                                                                                                                                                                                                                                                                                                                                 | Mangel an Fachkräften                                                                                                                                                                                                                                                                                                                              |
| 3.13)                                                       | vg_othrea                                                                                  |                                                                                                                                                                                                                                                                                                                                                                 | Sonstige Faktoren / Andere Ursachen                                                                                                                                                                                                                                                                                                                |
| 3.14)                                                       | vg_proexpen                                                                                |                                                                                                                                                                                                                                                                                                                                                                 | Produkte zu teuer                                                                                                                                                                                                                                                                                                                                  |
| 3.15)                                                       | vg_proqual                                                                                 |                                                                                                                                                                                                                                                                                                                                                                 | Produktqualität                                                                                                                                                                                                                                                                                                                                    |
| 3.16)                                                       | vg_propro                                                                                  |                                                                                                                                                                                                                                                                                                                                                                 | Produktprogramm                                                                                                                                                                                                                                                                                                                                    |
| 3.17)                                                       | vg_ovtime                                                                                  |                                                                                                                                                                                                                                                                                                                                                                 | Überstunden                                                                                                                                                                                                                                                                                                                                        |
| 3.18)                                                       | vg_ovtimemo                                                                                |                                                                                                                                                                                                                                                                                                                                                                 | Mehr Überstunden als betriebsüblich<br>Kurzarbeit                                                                                                                                                                                                                                                                                                  |
| 3.19)                                                       | vg_stwork                                                                                  |                                                                                                                                                                                                                                                                                                                                                                 | rwartete Kurzarbeit                                                                                                                                                                                                                                                                                                                                |
| 3.20)                                                       | vg_stworkexp                                                                               |                                                                                                                                                                                                                                                                                                                                                                 |                                                                                                                                                                                                                                                                                                                                                    |
| 3.21)                                                       | vg_emplexp*                                                                                |                                                                                                                                                                                                                                                                                                                                                                 | Erwartete Entwicklung der Gesamtbeschäftigtenzahl Beschäftigte Erwartungen                                                                                                                                                                                                                                                                         |
| 3.22)                                                       | vg_empl                                                                                    |                                                                                                                                                                                                                                                                                                                                                                 | rtragssituation derzeit                                                                                                                                                                                                                                                                                                                            |
| 3.23)                                                       | vg_prof                                                                                    |                                                                                                                                                                                                                                                                                                                                                                 | rtragssituation derzeit<br>Ertragssituation gegenüber dem Vorquartal                                                                                                                                                                                                                                                                               |
| 3.24)                                                       | vg_profch                                                                                  |                                                                                                                                                                                                                                                                                                                                                                 | Entwicklung des Personalbestands                                                                                                                                                                                                                                                                                                                   |
| 3.25)                                                       | vg_hcount<br>vg_fest                                                                       |                                                                                                                                                                                                                                                                                                                                                                 | Rohstoff- und Vormaterialbestände                                                                                                                                                                                                                                                                                                                  |
| 3.20)                                                       | vg_rest<br>vg_proenl                                                                       |                                                                                                                                                                                                                                                                                                                                                                 | Produktionserweiterung                                                                                                                                                                                                                                                                                                                             |
| 3.27)                                                       | vg_proeinc                                                                                 |                                                                                                                                                                                                                                                                                                                                                                 | Preiserhöhung                                                                                                                                                                                                                                                                                                                                      |
| 3.29)                                                       | vg_priceine<br>vg fincolow                                                                 | ·                                                                                                                                                                                                                                                                                                                                                               | Niedrige Finanzierungskosten                                                                                                                                                                                                                                                                                                                       |
| 3.30)                                                       | vg_incolow<br>vg_diffsup1                                                                  | -                                                                                                                                                                                                                                                                                                                                                               | /ersorgungsschwierigkeiten                                                                                                                                                                                                                                                                                                                         |
| 3.31)                                                       | vg_weaken                                                                                  |                                                                                                                                                                                                                                                                                                                                                                 | Abschwächung                                                                                                                                                                                                                                                                                                                                       |
| 3.32)                                                       | vg prored                                                                                  | reduction of production Pr                                                                                                                                                                                                                                                                                                                                      | Produktionsabschwächung                                                                                                                                                                                                                                                                                                                            |
| 3.33)                                                       | vg_pricedec                                                                                | price decrease Pr                                                                                                                                                                                                                                                                                                                                               | Preisrückgänge                                                                                                                                                                                                                                                                                                                                     |
| 3.34)                                                       | vg_fincohi                                                                                 | hight costs of financing H                                                                                                                                                                                                                                                                                                                                      | Hohe Finanzierungskosten                                                                                                                                                                                                                                                                                                                           |
| 3.35)                                                       | vg_diffsup2                                                                                | difficulties of supply Vo                                                                                                                                                                                                                                                                                                                                       | /ersorgungsschwierigkeiten                                                                                                                                                                                                                                                                                                                         |
| 3.36)                                                       | vg_strength                                                                                | strengthening Ve                                                                                                                                                                                                                                                                                                                                                | /erstärkte Produktion                                                                                                                                                                                                                                                                                                                              |
| 3.37)                                                       | vg_festwe                                                                                  | feedstock in weeks Re                                                                                                                                                                                                                                                                                                                                           | Rohstoff- und Vormaterialbestände in Wochen                                                                                                                                                                                                                                                                                                        |
| 3.38)                                                       | vg_stinwe                                                                                  | stock of inventories in weeks                                                                                                                                                                                                                                                                                                                                   | ertigwarenbestände in Wochen                                                                                                                                                                                                                                                                                                                       |
| 3.39)                                                       | vg_emppro2                                                                                 |                                                                                                                                                                                                                                                                                                                                                                 | Produktionsbeschäftigte für XY                                                                                                                                                                                                                                                                                                                     |
| 3.40)                                                       | vg_emplinc                                                                                 |                                                                                                                                                                                                                                                                                                                                                                 | unahme der Beschäftigten in % für die Produktion von XY                                                                                                                                                                                                                                                                                            |
| 3.41)                                                       | vg_empldec                                                                                 |                                                                                                                                                                                                                                                                                                                                                                 | Abnahme der Beschäftigten in % für die Produktion von XY                                                                                                                                                                                                                                                                                           |
| 3.42)                                                       | vg_comppos1                                                                                |                                                                                                                                                                                                                                                                                                                                                                 | Wettbewerbsposition Inland                                                                                                                                                                                                                                                                                                                         |
| 3.43)                                                       | vg_comppos2                                                                                |                                                                                                                                                                                                                                                                                                                                                                 | Wettbewerbsposition innerhalb der EU                                                                                                                                                                                                                                                                                                               |
| 3.44)                                                       | vg_comppos3                                                                                |                                                                                                                                                                                                                                                                                                                                                                 | Wettbewerbsposition außerhalb der EU                                                                                                                                                                                                                                                                                                               |
| 3.45)                                                       | vg_ranord2                                                                                 |                                                                                                                                                                                                                                                                                                                                                                 | Reichweite der Auftragsbestände in Monaten<br>Kapazitätsauslastung in %                                                                                                                                                                                                                                                                            |
| 3.40)                                                       | vg_uticappc2<br>vg_emppro                                                                  |                                                                                                                                                                                                                                                                                                                                                                 | m Unternehmen beschäftigte Personen                                                                                                                                                                                                                                                                                                                |
| 3.48)                                                       | vg_credit**                                                                                |                                                                                                                                                                                                                                                                                                                                                                 | Kreditvergabe                                                                                                                                                                                                                                                                                                                                      |
| 3.49)                                                       | vg_i1                                                                                      |                                                                                                                                                                                                                                                                                                                                                                 | apankrise Frage1                                                                                                                                                                                                                                                                                                                                   |
| 3.50)                                                       | vg_j2                                                                                      |                                                                                                                                                                                                                                                                                                                                                                 | apankrise Frage2                                                                                                                                                                                                                                                                                                                                   |
| 3.51)                                                       | vg_j3                                                                                      |                                                                                                                                                                                                                                                                                                                                                                 | apankrise Frage3                                                                                                                                                                                                                                                                                                                                   |
| 3.52)                                                       | vg_j4                                                                                      | Japan crisis q4 Ja                                                                                                                                                                                                                                                                                                                                              | apankrise Frage4                                                                                                                                                                                                                                                                                                                                   |
| 3.53)                                                       | vg_j5                                                                                      | Japan crisis q5                                                                                                                                                                                                                                                                                                                                                 | apankrise Frage5                                                                                                                                                                                                                                                                                                                                   |
| 3.54)                                                       | vg_j6                                                                                      |                                                                                                                                                                                                                                                                                                                                                                 | apankrise Frage6                                                                                                                                                                                                                                                                                                                                   |
| 3.55)                                                       |                                                                                            | exhibitor at an international specialized fair A                                                                                                                                                                                                                                                                                                                | Aussteller auf einer internationalen Fachmesse                                                                                                                                                                                                                                                                                                     |
| 5.55)                                                       | vg_fairxh                                                                                  | Andrew of an international specialized fall                                                                                                                                                                                                                                                                                                                     |                                                                                                                                                                                                                                                                                                                                                    |
| 3.56)                                                       | vg_fairxh_g                                                                                | exhibitor at an international specialized fair in Germany A                                                                                                                                                                                                                                                                                                     | Aussteller auf einer internationalen Fachmesse in Deutschland                                                                                                                                                                                                                                                                                      |
| 3.57)                                                       | vg_fairxh_e                                                                                | exhibitor at an international specialized fair in a foreign European country $$ Auropean $$                                                                                                                                                                                                                                                                     | ussteller auf einer internationalen Fachmesse im europäischen Ausland                                                                                                                                                                                                                                                                              |
| 3.58)                                                       | vg fairxh ne                                                                               | exhibitor at an international specialized fair in a country outside Europe A                                                                                                                                                                                                                                                                                    | Aussteller auf einer internationalen Fachmesse im außereuropäischen Ausland                                                                                                                                                                                                                                                                        |
| 3.59)                                                       | vg_rairxh_nc                                                                               | exhibitor at an international specialized fair during next 2-3 years A                                                                                                                                                                                                                                                                                          | Aussteller auf einer internationalen Fachmesse in den nächsten 2-3 Jahren                                                                                                                                                                                                                                                                          |
| 3.60)                                                       |                                                                                            |                                                                                                                                                                                                                                                                                                                                                                 | Aussteller auf einer internationalen Fachmesse in Deutschland in den nächsten 2-3                                                                                                                                                                                                                                                                  |
| 3.61)                                                       | vg_fairxhexp_g                                                                             | exhibitor at an international specialized fair in a foreign European country A                                                                                                                                                                                                                                                                                  | ahren<br>Aussteller auf einer internationalen Fachmesse im europäischen Ausland in den nächsten                                                                                                                                                                                                                                                    |
|                                                             | vg_fairxhexp_e                                                                             | ,                                                                                                                                                                                                                                                                                                                                                               | 2-3 Jahren<br>Aussteller auf einer internationalen Fachmesse im außereuropäischen Ausland in den                                                                                                                                                                                                                                                   |
| 3.62)                                                       | vg_fairxhexp_ne                                                                            | during next 2-3 years                                                                                                                                                                                                                                                                                                                                           | nächsten 2-3 Jahren                                                                                                                                                                                                                                                                                                                                |
| 3.83)                                                       | vg_inf_heat                                                                                |                                                                                                                                                                                                                                                                                                                                                                 | Auswirkung von Hitzewellen auf die Wertschöpfung                                                                                                                                                                                                                                                                                                   |
| 3.84)                                                       | vg_inf_cold                                                                                |                                                                                                                                                                                                                                                                                                                                                                 | Auswirkung von Kältewellen (inkl. Eis & Schnee) auf die Wertschöpfung                                                                                                                                                                                                                                                                              |
| 3.85)                                                       | vg_inf_drou                                                                                | -                                                                                                                                                                                                                                                                                                                                                               | Auswirkung von Trockenheit auf die Wertschöpfung                                                                                                                                                                                                                                                                                                   |
| 3.86)                                                       | vg_inf_rain                                                                                |                                                                                                                                                                                                                                                                                                                                                                 | Auswirkung von Starkniederschlag auf die Wertschöpfung                                                                                                                                                                                                                                                                                             |
|                                                             | vg_inf_storm                                                                               |                                                                                                                                                                                                                                                                                                                                                                 | Auswirkung von Stürmen auf die Wertschöpfung                                                                                                                                                                                                                                                                                                       |
| 3.87)                                                       |                                                                                            |                                                                                                                                                                                                                                                                                                                                                                 | rwartete Auswirkungen des Klimawandels auf den Bereich Einkauf<br>rwartete Auswirkungen des Klimawandels auf den Bereich Produktion                                                                                                                                                                                                                |
| 3.88)                                                       | vg_einf_pur                                                                                |                                                                                                                                                                                                                                                                                                                                                                 |                                                                                                                                                                                                                                                                                                                                                    |
| 3.88)<br>3.89)                                              | vg_einf_prod                                                                               |                                                                                                                                                                                                                                                                                                                                                                 | -                                                                                                                                                                                                                                                                                                                                                  |
| 3.88)                                                       |                                                                                            |                                                                                                                                                                                                                                                                                                                                                                 | rwartete Auswirkungen des Klimawandels auf den Bereich Absatz                                                                                                                                                                                                                                                                                      |
| 3.88)<br>3.89)                                              | vg_einf_prod                                                                               | expected influence of climate change on sales En                                                                                                                                                                                                                                                                                                                | -                                                                                                                                                                                                                                                                                                                                                  |
| 3.88)<br>3.89)<br>3.90)                                     | vg_einf_prod<br>vg_einf_sal                                                                | expected influence of climate change on sales Errespected influence of climate change on waste management Errespected influence of climate change on waste management                                                                                                                                                                                           | rwartete Auswirkungen des Klimawandels auf den Bereich Absatz                                                                                                                                                                                                                                                                                      |
| 3.88)<br>3.89)<br>3.90)<br>3.91)                            | vg_einf_prod<br>vg_einf_sal<br>vg_einf_wast                                                | expected influence of climate change on sales  Expected influence of climate change on waste management  expected influence of climate change on logistics  Expected influence of climate change on logistics                                                                                                                                                   | erwartete Auswirkungen des Klimawandels auf den Bereich Absatz<br>Erwartete Auswirkungen des Klimawandels auf den Bereich Entsorgung                                                                                                                                                                                                               |
| 3.88)<br>3.89)<br>3.90)<br>3.91)<br>3.92)                   | vg_einf_prod<br>vg_einf_sal<br>vg_einf_wast<br>vg_einf_log                                 | expected influence of climate change on sales  expected influence of climate change on waste management  expected influence of climate change on logistics  expected influence of climate change on innovations  Ei                                                                                                                                             | erwartete Auswirkungen des Klimawandels auf den Bereich Absatz<br>Erwartete Auswirkungen des Klimawandels auf den Bereich Entsorgung<br>Erwartete Auswirkungen des Klimawandels auf den Bereich Logistik                                                                                                                                           |
| 3.88)<br>3.89)<br>3.90)<br>3.91)<br>3.92)<br>3.93)          | vg_einf_prod<br>vg_einf_sal<br>vg_einf_wast<br>vg_einf_log<br>vg_einf_inno                 | expected influence of climate change on sales  expected influence of climate change on waste management  expected influence of climate change on logistics  expected influence of climate change on innovations  expected influence of climate change on personnel  Expected influence of climate change on personnel                                           | Erwartete Auswirkungen des Klimawandels auf den Bereich Absatz<br>Erwartete Auswirkungen des Klimawandels auf den Bereich Entsorgung<br>Erwartete Auswirkungen des Klimawandels auf den Bereich Logistik<br>Erwartete Auswirkungen des Klimawandels auf den Bereich Innovation                                                                     |
| 3.88)<br>3.89)<br>3.90)<br>3.91)<br>3.92)<br>3.93)<br>3.94) | vg_einf_prod<br>vg_einf_sal<br>vg_einf_wast<br>vg_einf_log<br>vg_einf_inno<br>vg_einf_pers | expected influence of climate change on sales  expected influence of climate change on waste management  expected influence of climate change on logistics  expected influence of climate change on innovations  expected influence of climate change on personnel  importance of flight connections in Germany  importance of flight connections in Europe  Be | erwartete Auswirkungen des Klimawandels auf den Bereich Absatz<br>Erwartete Auswirkungen des Klimawandels auf den Bereich Entsorgung<br>Erwartete Auswirkungen des Klimawandels auf den Bereich Logistik<br>Erwartete Auswirkungen des Klimawandels auf den Bereich Innovation<br>Erwartete Auswirkungen des Klimawandels auf den Bereich Personal |