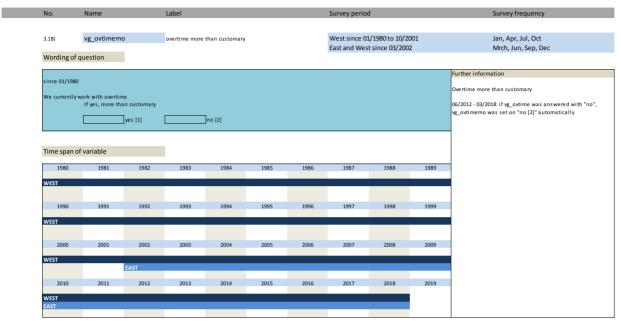

<sup>\*</sup>special question until 06/1997. See 3.13)
\*\*special question until 08/2008. See 3.48)

| No.                                                         | Name                                                                                       | Label G                                                                                                                                                                                                                                                                                                                                                         | German description                                                                                                                                                                                                                                                                                                                                 |
|-------------------------------------------------------------|--------------------------------------------------------------------------------------------|-----------------------------------------------------------------------------------------------------------------------------------------------------------------------------------------------------------------------------------------------------------------------------------------------------------------------------------------------------------------|----------------------------------------------------------------------------------------------------------------------------------------------------------------------------------------------------------------------------------------------------------------------------------------------------------------------------------------------------|
| 3.1)                                                        | vg ranord                                                                                  | range of orders in months Re                                                                                                                                                                                                                                                                                                                                    | Reichweite der Auftragsbestände in Monaten                                                                                                                                                                                                                                                                                                         |
| 3.2)                                                        | vg_ranord<br>vg_uticappc                                                                   | -                                                                                                                                                                                                                                                                                                                                                               | Auslastung der Anlagen in %                                                                                                                                                                                                                                                                                                                        |
| 3.3)                                                        | vg_uticapap                                                                                |                                                                                                                                                                                                                                                                                                                                                                 | Beurteilung der technischen Kapazität                                                                                                                                                                                                                                                                                                              |
| 3.4)                                                        | vg_constrain                                                                               | constraints to production Be                                                                                                                                                                                                                                                                                                                                    | Behinderung der Produktionstätigkeit                                                                                                                                                                                                                                                                                                               |
| 3.5)                                                        | vg ordlack                                                                                 | lack of orders A                                                                                                                                                                                                                                                                                                                                                | Auftragsmangel                                                                                                                                                                                                                                                                                                                                     |
| 3.6)                                                        | vg_mplack                                                                                  | lack of manpower A                                                                                                                                                                                                                                                                                                                                              | Arbeitskräftemangel                                                                                                                                                                                                                                                                                                                                |
| 3.7)                                                        | vg matlack                                                                                 | lack of material M                                                                                                                                                                                                                                                                                                                                              | Materialknappheit                                                                                                                                                                                                                                                                                                                                  |
| 3.8)                                                        | vg_techcap                                                                                 | technical capacity Te                                                                                                                                                                                                                                                                                                                                           | Fechnische Kapazität                                                                                                                                                                                                                                                                                                                               |
| 3.9)                                                        | vg_bastlack                                                                                | lack of back staff M                                                                                                                                                                                                                                                                                                                                            | Mangel an Hilfskräften                                                                                                                                                                                                                                                                                                                             |
| 3.10)                                                       | vg_difffin                                                                                 | difficulties of financing Pr                                                                                                                                                                                                                                                                                                                                    | Produktionsbehinderung durch Finanzierungsengpässe                                                                                                                                                                                                                                                                                                 |
| 3.11)                                                       | vg_weather                                                                                 | weather conditions Pr                                                                                                                                                                                                                                                                                                                                           | Produktionsbehinderung durch Wetterlage                                                                                                                                                                                                                                                                                                            |
| 3.12)                                                       | vg_skelllack                                                                               |                                                                                                                                                                                                                                                                                                                                                                 | Mangel an Fachkräften                                                                                                                                                                                                                                                                                                                              |
| 3.13)                                                       | vg_othrea                                                                                  |                                                                                                                                                                                                                                                                                                                                                                 | Sonstige Faktoren / Andere Ursachen                                                                                                                                                                                                                                                                                                                |
| 3.14)                                                       | vg_proexpen                                                                                |                                                                                                                                                                                                                                                                                                                                                                 | Produkte zu teuer                                                                                                                                                                                                                                                                                                                                  |
| 3.15)                                                       | vg_proqual                                                                                 |                                                                                                                                                                                                                                                                                                                                                                 | Produktqualität                                                                                                                                                                                                                                                                                                                                    |
| 3.16)                                                       | vg_propro                                                                                  |                                                                                                                                                                                                                                                                                                                                                                 | Produktprogramm                                                                                                                                                                                                                                                                                                                                    |
| 3.17)                                                       | vg_ovtime                                                                                  |                                                                                                                                                                                                                                                                                                                                                                 | Überstunden                                                                                                                                                                                                                                                                                                                                        |
| 3.18)                                                       | vg_ovtimemo                                                                                |                                                                                                                                                                                                                                                                                                                                                                 | Mehr Überstunden als betriebsüblich<br>Kurzarbeit                                                                                                                                                                                                                                                                                                  |
| 3.19)                                                       | vg_stwork                                                                                  |                                                                                                                                                                                                                                                                                                                                                                 | rwartete Kurzarbeit                                                                                                                                                                                                                                                                                                                                |
| 3.20)                                                       | vg_stworkexp                                                                               |                                                                                                                                                                                                                                                                                                                                                                 |                                                                                                                                                                                                                                                                                                                                                    |
| 3.21)                                                       | vg_emplexp*                                                                                |                                                                                                                                                                                                                                                                                                                                                                 | Erwartete Entwicklung der Gesamtbeschäftigtenzahl Beschäftigte Erwartungen                                                                                                                                                                                                                                                                         |
| 3.22)                                                       | vg_empl                                                                                    |                                                                                                                                                                                                                                                                                                                                                                 | rtragssituation derzeit                                                                                                                                                                                                                                                                                                                            |
| 3.23)                                                       | vg_prof                                                                                    |                                                                                                                                                                                                                                                                                                                                                                 | rtragssituation derzeit<br>Ertragssituation gegenüber dem Vorquartal                                                                                                                                                                                                                                                                               |
| 3.24)                                                       | vg_profch                                                                                  |                                                                                                                                                                                                                                                                                                                                                                 | Entwicklung des Personalbestands                                                                                                                                                                                                                                                                                                                   |
| 3.25)                                                       | vg_hcount<br>vg_fest                                                                       |                                                                                                                                                                                                                                                                                                                                                                 | Rohstoff- und Vormaterialbestände                                                                                                                                                                                                                                                                                                                  |
| 3.20)                                                       | vg_rest<br>vg_proenl                                                                       |                                                                                                                                                                                                                                                                                                                                                                 | Produktionserweiterung                                                                                                                                                                                                                                                                                                                             |
| 3.27)                                                       | vg_proeinc                                                                                 |                                                                                                                                                                                                                                                                                                                                                                 | Preiserhöhung                                                                                                                                                                                                                                                                                                                                      |
| 3.29)                                                       | vg_priceine<br>vg fincolow                                                                 | ·                                                                                                                                                                                                                                                                                                                                                               | Niedrige Finanzierungskosten                                                                                                                                                                                                                                                                                                                       |
| 3.30)                                                       | vg_incolow<br>vg_diffsup1                                                                  | -                                                                                                                                                                                                                                                                                                                                                               | /ersorgungsschwierigkeiten                                                                                                                                                                                                                                                                                                                         |
| 3.31)                                                       | vg_weaken                                                                                  |                                                                                                                                                                                                                                                                                                                                                                 | Abschwächung                                                                                                                                                                                                                                                                                                                                       |
| 3.32)                                                       | vg prored                                                                                  | reduction of production Pr                                                                                                                                                                                                                                                                                                                                      | Produktionsabschwächung                                                                                                                                                                                                                                                                                                                            |
| 3.33)                                                       | vg_pricedec                                                                                | price decrease Pr                                                                                                                                                                                                                                                                                                                                               | Preisrückgänge                                                                                                                                                                                                                                                                                                                                     |
| 3.34)                                                       | vg_fincohi                                                                                 | hight costs of financing H                                                                                                                                                                                                                                                                                                                                      | Hohe Finanzierungskosten                                                                                                                                                                                                                                                                                                                           |
| 3.35)                                                       | vg_diffsup2                                                                                | difficulties of supply Vo                                                                                                                                                                                                                                                                                                                                       | /ersorgungsschwierigkeiten                                                                                                                                                                                                                                                                                                                         |
| 3.36)                                                       | vg_strength                                                                                | strengthening Ve                                                                                                                                                                                                                                                                                                                                                | /erstärkte Produktion                                                                                                                                                                                                                                                                                                                              |
| 3.37)                                                       | vg_festwe                                                                                  | feedstock in weeks Re                                                                                                                                                                                                                                                                                                                                           | Rohstoff- und Vormaterialbestände in Wochen                                                                                                                                                                                                                                                                                                        |
| 3.38)                                                       | vg_stinwe                                                                                  | stock of inventories in weeks                                                                                                                                                                                                                                                                                                                                   | ertigwarenbestände in Wochen                                                                                                                                                                                                                                                                                                                       |
| 3.39)                                                       | vg_emppro2                                                                                 |                                                                                                                                                                                                                                                                                                                                                                 | Produktionsbeschäftigte für XY                                                                                                                                                                                                                                                                                                                     |
| 3.40)                                                       | vg_emplinc                                                                                 |                                                                                                                                                                                                                                                                                                                                                                 | unahme der Beschäftigten in % für die Produktion von XY                                                                                                                                                                                                                                                                                            |
| 3.41)                                                       | vg_empldec                                                                                 |                                                                                                                                                                                                                                                                                                                                                                 | Abnahme der Beschäftigten in % für die Produktion von XY                                                                                                                                                                                                                                                                                           |
| 3.42)                                                       | vg_comppos1                                                                                |                                                                                                                                                                                                                                                                                                                                                                 | Wettbewerbsposition Inland                                                                                                                                                                                                                                                                                                                         |
| 3.43)                                                       | vg_comppos2                                                                                |                                                                                                                                                                                                                                                                                                                                                                 | Wettbewerbsposition innerhalb der EU                                                                                                                                                                                                                                                                                                               |
| 3.44)                                                       | vg_comppos3                                                                                |                                                                                                                                                                                                                                                                                                                                                                 | Wettbewerbsposition außerhalb der EU                                                                                                                                                                                                                                                                                                               |
| 3.45)                                                       | vg_ranord2                                                                                 |                                                                                                                                                                                                                                                                                                                                                                 | Reichweite der Auftragsbestände in Monaten<br>Kapazitätsauslastung in %                                                                                                                                                                                                                                                                            |
| 3.40)                                                       | vg_uticappc2<br>vg_emppro                                                                  |                                                                                                                                                                                                                                                                                                                                                                 | m Unternehmen beschäftigte Personen                                                                                                                                                                                                                                                                                                                |
| 3.48)                                                       | vg_credit**                                                                                |                                                                                                                                                                                                                                                                                                                                                                 | Kreditvergabe                                                                                                                                                                                                                                                                                                                                      |
| 3.49)                                                       | vg_i1                                                                                      |                                                                                                                                                                                                                                                                                                                                                                 | apankrise Frage1                                                                                                                                                                                                                                                                                                                                   |
| 3.50)                                                       | vg_j2                                                                                      |                                                                                                                                                                                                                                                                                                                                                                 | apankrise Frage2                                                                                                                                                                                                                                                                                                                                   |
| 3.51)                                                       | vg_j3                                                                                      |                                                                                                                                                                                                                                                                                                                                                                 | apankrise Frage3                                                                                                                                                                                                                                                                                                                                   |
| 3.52)                                                       | vg_j4                                                                                      | Japan crisis q4 Ja                                                                                                                                                                                                                                                                                                                                              | apankrise Frage4                                                                                                                                                                                                                                                                                                                                   |
| 3.53)                                                       | vg_j5                                                                                      | Japan crisis q5                                                                                                                                                                                                                                                                                                                                                 | apankrise Frage5                                                                                                                                                                                                                                                                                                                                   |
| 3.54)                                                       | vg_j6                                                                                      |                                                                                                                                                                                                                                                                                                                                                                 | apankrise Frage6                                                                                                                                                                                                                                                                                                                                   |
| 3.55)                                                       |                                                                                            | exhibitor at an international specialized fair A                                                                                                                                                                                                                                                                                                                | Aussteller auf einer internationalen Fachmesse                                                                                                                                                                                                                                                                                                     |
| 5.55)                                                       | vg_fairxh                                                                                  | Andrew of an international specialized fall                                                                                                                                                                                                                                                                                                                     |                                                                                                                                                                                                                                                                                                                                                    |
| 3.56)                                                       | vg_fairxh_g                                                                                | exhibitor at an international specialized fair in Germany A                                                                                                                                                                                                                                                                                                     | Aussteller auf einer internationalen Fachmesse in Deutschland                                                                                                                                                                                                                                                                                      |
| 3.57)                                                       | vg_fairxh_e                                                                                | exhibitor at an international specialized fair in a foreign European country $$ Auropean $$                                                                                                                                                                                                                                                                     | ussteller auf einer internationalen Fachmesse im europäischen Ausland                                                                                                                                                                                                                                                                              |
| 3.58)                                                       | vg fairxh ne                                                                               | exhibitor at an international specialized fair in a country outside Europe A                                                                                                                                                                                                                                                                                    | Aussteller auf einer internationalen Fachmesse im außereuropäischen Ausland                                                                                                                                                                                                                                                                        |
| 3.59)                                                       | vg_rairxh_nc                                                                               | exhibitor at an international specialized fair during next 2-3 years A                                                                                                                                                                                                                                                                                          | Aussteller auf einer internationalen Fachmesse in den nächsten 2-3 Jahren                                                                                                                                                                                                                                                                          |
| 3.60)                                                       |                                                                                            |                                                                                                                                                                                                                                                                                                                                                                 | Aussteller auf einer internationalen Fachmesse in Deutschland in den nächsten 2-3                                                                                                                                                                                                                                                                  |
| 3.61)                                                       | vg_fairxhexp_g                                                                             | exhibitor at an international specialized fair in a foreign European country A                                                                                                                                                                                                                                                                                  | ahren<br>Aussteller auf einer internationalen Fachmesse im europäischen Ausland in den nächsten                                                                                                                                                                                                                                                    |
|                                                             | vg_fairxhexp_e                                                                             | ,                                                                                                                                                                                                                                                                                                                                                               | 2-3 Jahren<br>Aussteller auf einer internationalen Fachmesse im außereuropäischen Ausland in den                                                                                                                                                                                                                                                   |
| 3.62)                                                       | vg_fairxhexp_ne                                                                            | during next 2-3 years                                                                                                                                                                                                                                                                                                                                           | nächsten 2-3 Jahren                                                                                                                                                                                                                                                                                                                                |
| 3.83)                                                       | vg_inf_heat                                                                                |                                                                                                                                                                                                                                                                                                                                                                 | Auswirkung von Hitzewellen auf die Wertschöpfung                                                                                                                                                                                                                                                                                                   |
| 3.84)                                                       | vg_inf_cold                                                                                |                                                                                                                                                                                                                                                                                                                                                                 | Auswirkung von Kältewellen (inkl. Eis & Schnee) auf die Wertschöpfung                                                                                                                                                                                                                                                                              |
| 3.85)                                                       | vg_inf_drou                                                                                | -                                                                                                                                                                                                                                                                                                                                                               | Auswirkung von Trockenheit auf die Wertschöpfung                                                                                                                                                                                                                                                                                                   |
| 3.86)                                                       | vg_inf_rain                                                                                |                                                                                                                                                                                                                                                                                                                                                                 | Auswirkung von Starkniederschlag auf die Wertschöpfung                                                                                                                                                                                                                                                                                             |
|                                                             | vg_inf_storm                                                                               |                                                                                                                                                                                                                                                                                                                                                                 | Auswirkung von Stürmen auf die Wertschöpfung                                                                                                                                                                                                                                                                                                       |
| 3.87)                                                       |                                                                                            |                                                                                                                                                                                                                                                                                                                                                                 | rwartete Auswirkungen des Klimawandels auf den Bereich Einkauf<br>rwartete Auswirkungen des Klimawandels auf den Bereich Produktion                                                                                                                                                                                                                |
| 3.88)                                                       | vg_einf_pur                                                                                |                                                                                                                                                                                                                                                                                                                                                                 |                                                                                                                                                                                                                                                                                                                                                    |
| 3.88)<br>3.89)                                              | vg_einf_prod                                                                               |                                                                                                                                                                                                                                                                                                                                                                 | -                                                                                                                                                                                                                                                                                                                                                  |
| 3.88)                                                       |                                                                                            |                                                                                                                                                                                                                                                                                                                                                                 | rwartete Auswirkungen des Klimawandels auf den Bereich Absatz                                                                                                                                                                                                                                                                                      |
| 3.88)<br>3.89)                                              | vg_einf_prod                                                                               | expected influence of climate change on sales En                                                                                                                                                                                                                                                                                                                | -                                                                                                                                                                                                                                                                                                                                                  |
| 3.88)<br>3.89)<br>3.90)                                     | vg_einf_prod<br>vg_einf_sal                                                                | expected influence of climate change on sales Errespected influence of climate change on waste management Errespected influence of climate change on waste management                                                                                                                                                                                           | rwartete Auswirkungen des Klimawandels auf den Bereich Absatz                                                                                                                                                                                                                                                                                      |
| 3.88)<br>3.89)<br>3.90)<br>3.91)                            | vg_einf_prod<br>vg_einf_sal<br>vg_einf_wast                                                | expected influence of climate change on sales  Expected influence of climate change on waste management  expected influence of climate change on logistics  Expected influence of climate change on logistics                                                                                                                                                   | erwartete Auswirkungen des Klimawandels auf den Bereich Absatz<br>Erwartete Auswirkungen des Klimawandels auf den Bereich Entsorgung                                                                                                                                                                                                               |
| 3.88)<br>3.89)<br>3.90)<br>3.91)<br>3.92)                   | vg_einf_prod<br>vg_einf_sal<br>vg_einf_wast<br>vg_einf_log                                 | expected influence of climate change on sales  expected influence of climate change on waste management  expected influence of climate change on logistics  expected influence of climate change on innovations  Ei                                                                                                                                             | erwartete Auswirkungen des Klimawandels auf den Bereich Absatz<br>Erwartete Auswirkungen des Klimawandels auf den Bereich Entsorgung<br>Erwartete Auswirkungen des Klimawandels auf den Bereich Logistik                                                                                                                                           |
| 3.88)<br>3.89)<br>3.90)<br>3.91)<br>3.92)<br>3.93)          | vg_einf_prod<br>vg_einf_sal<br>vg_einf_wast<br>vg_einf_log<br>vg_einf_inno                 | expected influence of climate change on sales  expected influence of climate change on waste management  expected influence of climate change on logistics  expected influence of climate change on innovations  expected influence of climate change on personnel  Expected influence of climate change on personnel                                           | Erwartete Auswirkungen des Klimawandels auf den Bereich Absatz<br>Erwartete Auswirkungen des Klimawandels auf den Bereich Entsorgung<br>Erwartete Auswirkungen des Klimawandels auf den Bereich Logistik<br>Erwartete Auswirkungen des Klimawandels auf den Bereich Innovation                                                                     |
| 3.88)<br>3.89)<br>3.90)<br>3.91)<br>3.92)<br>3.93)<br>3.94) | vg_einf_prod<br>vg_einf_sal<br>vg_einf_wast<br>vg_einf_log<br>vg_einf_inno<br>vg_einf_pers | expected influence of climate change on sales  expected influence of climate change on waste management  expected influence of climate change on logistics  expected influence of climate change on innovations  expected influence of climate change on personnel  importance of flight connections in Germany  importance of flight connections in Europe  Be | erwartete Auswirkungen des Klimawandels auf den Bereich Absatz<br>Erwartete Auswirkungen des Klimawandels auf den Bereich Entsorgung<br>Erwartete Auswirkungen des Klimawandels auf den Bereich Logistik<br>Erwartete Auswirkungen des Klimawandels auf den Bereich Innovation<br>Erwartete Auswirkungen des Klimawandels auf den Bereich Personal |