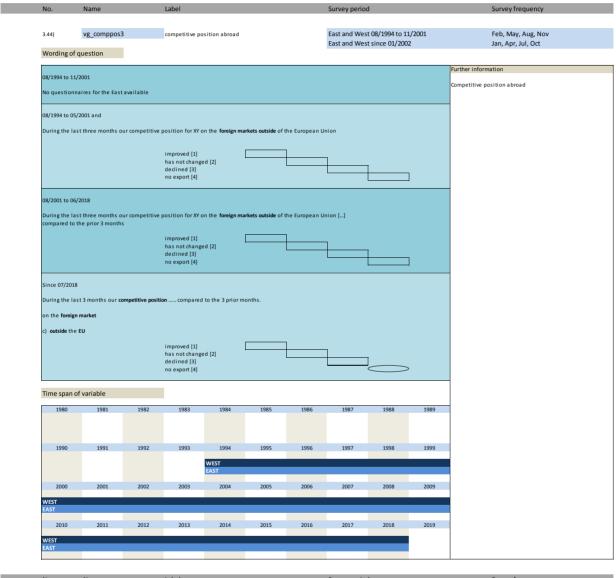

<sup>\*</sup>special question until 06/1997. See 3.13)
\*\*special question until 08/2008. See 3.48)

| No.                                                         | Name                                                                                       | Label G                                                                                                                                                                                                                                                                                                                                                         | German description                                                                                                                                                                                                                                                                                                                                 |
|-------------------------------------------------------------|--------------------------------------------------------------------------------------------|-----------------------------------------------------------------------------------------------------------------------------------------------------------------------------------------------------------------------------------------------------------------------------------------------------------------------------------------------------------------|----------------------------------------------------------------------------------------------------------------------------------------------------------------------------------------------------------------------------------------------------------------------------------------------------------------------------------------------------|
| 3.1)                                                        | vg ranord                                                                                  | range of orders in months Re                                                                                                                                                                                                                                                                                                                                    | Reichweite der Auftragsbestände in Monaten                                                                                                                                                                                                                                                                                                         |
| 3.2)                                                        | vg_ranord<br>vg_uticappc                                                                   | -                                                                                                                                                                                                                                                                                                                                                               | Auslastung der Anlagen in %                                                                                                                                                                                                                                                                                                                        |
| 3.3)                                                        | vg_uticapap                                                                                |                                                                                                                                                                                                                                                                                                                                                                 | Beurteilung der technischen Kapazität                                                                                                                                                                                                                                                                                                              |
| 3.4)                                                        | vg_constrain                                                                               | constraints to production Be                                                                                                                                                                                                                                                                                                                                    | Behinderung der Produktionstätigkeit                                                                                                                                                                                                                                                                                                               |
| 3.5)                                                        | vg ordlack                                                                                 | lack of orders A                                                                                                                                                                                                                                                                                                                                                | Auftragsmangel                                                                                                                                                                                                                                                                                                                                     |
| 3.6)                                                        | vg_mplack                                                                                  | lack of manpower A                                                                                                                                                                                                                                                                                                                                              | Arbeitskräftemangel                                                                                                                                                                                                                                                                                                                                |
| 3.7)                                                        | vg matlack                                                                                 | lack of material M                                                                                                                                                                                                                                                                                                                                              | Materialknappheit                                                                                                                                                                                                                                                                                                                                  |
| 3.8)                                                        | vg_techcap                                                                                 | technical capacity Te                                                                                                                                                                                                                                                                                                                                           | Fechnische Kapazität                                                                                                                                                                                                                                                                                                                               |
| 3.9)                                                        | vg_bastlack                                                                                | lack of back staff M                                                                                                                                                                                                                                                                                                                                            | Mangel an Hilfskräften                                                                                                                                                                                                                                                                                                                             |
| 3.10)                                                       | vg_difffin                                                                                 | difficulties of financing Pr                                                                                                                                                                                                                                                                                                                                    | Produktionsbehinderung durch Finanzierungsengpässe                                                                                                                                                                                                                                                                                                 |
| 3.11)                                                       | vg_weather                                                                                 | weather conditions Pr                                                                                                                                                                                                                                                                                                                                           | Produktionsbehinderung durch Wetterlage                                                                                                                                                                                                                                                                                                            |
| 3.12)                                                       | vg_skelllack                                                                               |                                                                                                                                                                                                                                                                                                                                                                 | Mangel an Fachkräften                                                                                                                                                                                                                                                                                                                              |
| 3.13)                                                       | vg_othrea                                                                                  |                                                                                                                                                                                                                                                                                                                                                                 | Sonstige Faktoren / Andere Ursachen                                                                                                                                                                                                                                                                                                                |
| 3.14)                                                       | vg_proexpen                                                                                |                                                                                                                                                                                                                                                                                                                                                                 | Produkte zu teuer                                                                                                                                                                                                                                                                                                                                  |
| 3.15)                                                       | vg_proqual                                                                                 |                                                                                                                                                                                                                                                                                                                                                                 | Produktqualität                                                                                                                                                                                                                                                                                                                                    |
| 3.16)                                                       | vg_propro                                                                                  |                                                                                                                                                                                                                                                                                                                                                                 | Produktprogramm                                                                                                                                                                                                                                                                                                                                    |
| 3.17)                                                       | vg_ovtime                                                                                  |                                                                                                                                                                                                                                                                                                                                                                 | Überstunden                                                                                                                                                                                                                                                                                                                                        |
| 3.18)                                                       | vg_ovtimemo                                                                                |                                                                                                                                                                                                                                                                                                                                                                 | Mehr Überstunden als betriebsüblich<br>Kurzarbeit                                                                                                                                                                                                                                                                                                  |
| 3.19)                                                       | vg_stwork                                                                                  |                                                                                                                                                                                                                                                                                                                                                                 | rwartete Kurzarbeit                                                                                                                                                                                                                                                                                                                                |
| 3.20)                                                       | vg_stworkexp                                                                               |                                                                                                                                                                                                                                                                                                                                                                 |                                                                                                                                                                                                                                                                                                                                                    |
| 3.21)                                                       | vg_emplexp*                                                                                |                                                                                                                                                                                                                                                                                                                                                                 | Erwartete Entwicklung der Gesamtbeschäftigtenzahl Beschäftigte Erwartungen                                                                                                                                                                                                                                                                         |
| 3.22)                                                       | vg_empl                                                                                    |                                                                                                                                                                                                                                                                                                                                                                 | rtragssituation derzeit                                                                                                                                                                                                                                                                                                                            |
| 3.23)                                                       | vg_prof                                                                                    |                                                                                                                                                                                                                                                                                                                                                                 | rtragssituation derzeit<br>Ertragssituation gegenüber dem Vorquartal                                                                                                                                                                                                                                                                               |
| 3.24)                                                       | vg_profch                                                                                  |                                                                                                                                                                                                                                                                                                                                                                 | Entwicklung des Personalbestands                                                                                                                                                                                                                                                                                                                   |
| 3.25)                                                       | vg_hcount<br>vg_fest                                                                       |                                                                                                                                                                                                                                                                                                                                                                 | Rohstoff- und Vormaterialbestände                                                                                                                                                                                                                                                                                                                  |
| 3.20)                                                       | vg_rest<br>vg_proenl                                                                       |                                                                                                                                                                                                                                                                                                                                                                 | Produktionserweiterung                                                                                                                                                                                                                                                                                                                             |
| 3.27)                                                       | vg_proeinc                                                                                 |                                                                                                                                                                                                                                                                                                                                                                 | Preiserhöhung                                                                                                                                                                                                                                                                                                                                      |
| 3.29)                                                       | vg_priceine<br>vg fincolow                                                                 | ·                                                                                                                                                                                                                                                                                                                                                               | Niedrige Finanzierungskosten                                                                                                                                                                                                                                                                                                                       |
| 3.30)                                                       | vg_incolow<br>vg_diffsup1                                                                  | -                                                                                                                                                                                                                                                                                                                                                               | /ersorgungsschwierigkeiten                                                                                                                                                                                                                                                                                                                         |
| 3.31)                                                       | vg_weaken                                                                                  |                                                                                                                                                                                                                                                                                                                                                                 | Abschwächung                                                                                                                                                                                                                                                                                                                                       |
| 3.32)                                                       | vg prored                                                                                  | reduction of production Pr                                                                                                                                                                                                                                                                                                                                      | Produktionsabschwächung                                                                                                                                                                                                                                                                                                                            |
| 3.33)                                                       | vg_pricedec                                                                                | price decrease Pr                                                                                                                                                                                                                                                                                                                                               | Preisrückgänge                                                                                                                                                                                                                                                                                                                                     |
| 3.34)                                                       | vg_fincohi                                                                                 | hight costs of financing H                                                                                                                                                                                                                                                                                                                                      | Hohe Finanzierungskosten                                                                                                                                                                                                                                                                                                                           |
| 3.35)                                                       | vg_diffsup2                                                                                | difficulties of supply Vo                                                                                                                                                                                                                                                                                                                                       | /ersorgungsschwierigkeiten                                                                                                                                                                                                                                                                                                                         |
| 3.36)                                                       | vg_strength                                                                                | strengthening Ve                                                                                                                                                                                                                                                                                                                                                | /erstärkte Produktion                                                                                                                                                                                                                                                                                                                              |
| 3.37)                                                       | vg_festwe                                                                                  | feedstock in weeks Re                                                                                                                                                                                                                                                                                                                                           | Rohstoff- und Vormaterialbestände in Wochen                                                                                                                                                                                                                                                                                                        |
| 3.38)                                                       | vg_stinwe                                                                                  | stock of inventories in weeks                                                                                                                                                                                                                                                                                                                                   | ertigwarenbestände in Wochen                                                                                                                                                                                                                                                                                                                       |
| 3.39)                                                       | vg_emppro2                                                                                 |                                                                                                                                                                                                                                                                                                                                                                 | Produktionsbeschäftigte für XY                                                                                                                                                                                                                                                                                                                     |
| 3.40)                                                       | vg_emplinc                                                                                 |                                                                                                                                                                                                                                                                                                                                                                 | unahme der Beschäftigten in % für die Produktion von XY                                                                                                                                                                                                                                                                                            |
| 3.41)                                                       | vg_empldec                                                                                 |                                                                                                                                                                                                                                                                                                                                                                 | Abnahme der Beschäftigten in % für die Produktion von XY                                                                                                                                                                                                                                                                                           |
| 3.42)                                                       | vg_comppos1                                                                                |                                                                                                                                                                                                                                                                                                                                                                 | Wettbewerbsposition Inland                                                                                                                                                                                                                                                                                                                         |
| 3.43)                                                       | vg_comppos2                                                                                |                                                                                                                                                                                                                                                                                                                                                                 | Wettbewerbsposition innerhalb der EU                                                                                                                                                                                                                                                                                                               |
| 3.44)                                                       | vg_comppos3                                                                                |                                                                                                                                                                                                                                                                                                                                                                 | Wettbewerbsposition außerhalb der EU                                                                                                                                                                                                                                                                                                               |
| 3.45)                                                       | vg_ranord2                                                                                 |                                                                                                                                                                                                                                                                                                                                                                 | Reichweite der Auftragsbestände in Monaten<br>Kapazitätsauslastung in %                                                                                                                                                                                                                                                                            |
| 3.40)                                                       | vg_uticappc2<br>vg_emppro                                                                  |                                                                                                                                                                                                                                                                                                                                                                 | m Unternehmen beschäftigte Personen                                                                                                                                                                                                                                                                                                                |
| 3.48)                                                       | vg_credit**                                                                                |                                                                                                                                                                                                                                                                                                                                                                 | Kreditvergabe                                                                                                                                                                                                                                                                                                                                      |
| 3.49)                                                       | vg_i1                                                                                      |                                                                                                                                                                                                                                                                                                                                                                 | apankrise Frage1                                                                                                                                                                                                                                                                                                                                   |
| 3.50)                                                       | vg_j2                                                                                      |                                                                                                                                                                                                                                                                                                                                                                 | apankrise Frage2                                                                                                                                                                                                                                                                                                                                   |
| 3.51)                                                       | vg_j3                                                                                      |                                                                                                                                                                                                                                                                                                                                                                 | apankrise Frage3                                                                                                                                                                                                                                                                                                                                   |
| 3.52)                                                       | vg_j4                                                                                      | Japan crisis q4 Ja                                                                                                                                                                                                                                                                                                                                              | apankrise Frage4                                                                                                                                                                                                                                                                                                                                   |
| 3.53)                                                       | vg_j5                                                                                      | Japan crisis q5                                                                                                                                                                                                                                                                                                                                                 | apankrise Frage5                                                                                                                                                                                                                                                                                                                                   |
| 3.54)                                                       | vg_j6                                                                                      |                                                                                                                                                                                                                                                                                                                                                                 | apankrise Frage6                                                                                                                                                                                                                                                                                                                                   |
| 3.55)                                                       |                                                                                            | exhibitor at an international specialized fair A                                                                                                                                                                                                                                                                                                                | Aussteller auf einer internationalen Fachmesse                                                                                                                                                                                                                                                                                                     |
| 5.55)                                                       | vg_fairxh                                                                                  | Andrew of an international specialized fall                                                                                                                                                                                                                                                                                                                     |                                                                                                                                                                                                                                                                                                                                                    |
| 3.56)                                                       | vg_fairxh_g                                                                                | exhibitor at an international specialized fair in Germany A                                                                                                                                                                                                                                                                                                     | Aussteller auf einer internationalen Fachmesse in Deutschland                                                                                                                                                                                                                                                                                      |
| 3.57)                                                       | vg_fairxh_e                                                                                | exhibitor at an international specialized fair in a foreign European country $$ Auropean $$                                                                                                                                                                                                                                                                     | ussteller auf einer internationalen Fachmesse im europäischen Ausland                                                                                                                                                                                                                                                                              |
| 3.58)                                                       | vg fairxh ne                                                                               | exhibitor at an international specialized fair in a country outside Europe A                                                                                                                                                                                                                                                                                    | Aussteller auf einer internationalen Fachmesse im außereuropäischen Ausland                                                                                                                                                                                                                                                                        |
| 3.59)                                                       | vg_rairxh_nc                                                                               | exhibitor at an international specialized fair during next 2-3 years A                                                                                                                                                                                                                                                                                          | Aussteller auf einer internationalen Fachmesse in den nächsten 2-3 Jahren                                                                                                                                                                                                                                                                          |
| 3.60)                                                       |                                                                                            |                                                                                                                                                                                                                                                                                                                                                                 | Aussteller auf einer internationalen Fachmesse in Deutschland in den nächsten 2-3                                                                                                                                                                                                                                                                  |
| 3.61)                                                       | vg_fairxhexp_g                                                                             | exhibitor at an international specialized fair in a foreign European country A                                                                                                                                                                                                                                                                                  | ahren<br>Aussteller auf einer internationalen Fachmesse im europäischen Ausland in den nächsten                                                                                                                                                                                                                                                    |
|                                                             | vg_fairxhexp_e                                                                             | ,                                                                                                                                                                                                                                                                                                                                                               | 2-3 Jahren<br>Aussteller auf einer internationalen Fachmesse im außereuropäischen Ausland in den                                                                                                                                                                                                                                                   |
| 3.62)                                                       | vg_fairxhexp_ne                                                                            | during next 2-3 years                                                                                                                                                                                                                                                                                                                                           | nächsten 2-3 Jahren                                                                                                                                                                                                                                                                                                                                |
| 3.83)                                                       | vg_inf_heat                                                                                |                                                                                                                                                                                                                                                                                                                                                                 | Auswirkung von Hitzewellen auf die Wertschöpfung                                                                                                                                                                                                                                                                                                   |
| 3.84)                                                       | vg_inf_cold                                                                                |                                                                                                                                                                                                                                                                                                                                                                 | Auswirkung von Kältewellen (inkl. Eis & Schnee) auf die Wertschöpfung                                                                                                                                                                                                                                                                              |
| 3.85)                                                       | vg_inf_drou                                                                                | -                                                                                                                                                                                                                                                                                                                                                               | Auswirkung von Trockenheit auf die Wertschöpfung                                                                                                                                                                                                                                                                                                   |
| 3.86)                                                       | vg_inf_rain                                                                                |                                                                                                                                                                                                                                                                                                                                                                 | Auswirkung von Starkniederschlag auf die Wertschöpfung                                                                                                                                                                                                                                                                                             |
|                                                             | vg_inf_storm                                                                               |                                                                                                                                                                                                                                                                                                                                                                 | Auswirkung von Stürmen auf die Wertschöpfung                                                                                                                                                                                                                                                                                                       |
| 3.87)                                                       |                                                                                            |                                                                                                                                                                                                                                                                                                                                                                 | rwartete Auswirkungen des Klimawandels auf den Bereich Einkauf<br>rwartete Auswirkungen des Klimawandels auf den Bereich Produktion                                                                                                                                                                                                                |
| 3.88)                                                       | vg_einf_pur                                                                                |                                                                                                                                                                                                                                                                                                                                                                 |                                                                                                                                                                                                                                                                                                                                                    |
| 3.88)<br>3.89)                                              | vg_einf_prod                                                                               |                                                                                                                                                                                                                                                                                                                                                                 | -                                                                                                                                                                                                                                                                                                                                                  |
| 3.88)                                                       |                                                                                            |                                                                                                                                                                                                                                                                                                                                                                 | rwartete Auswirkungen des Klimawandels auf den Bereich Absatz                                                                                                                                                                                                                                                                                      |
| 3.88)<br>3.89)                                              | vg_einf_prod                                                                               | expected influence of climate change on sales En                                                                                                                                                                                                                                                                                                                | -                                                                                                                                                                                                                                                                                                                                                  |
| 3.88)<br>3.89)<br>3.90)                                     | vg_einf_prod<br>vg_einf_sal                                                                | expected influence of climate change on sales Errespected influence of climate change on waste management Errespected influence of climate change on waste management                                                                                                                                                                                           | rwartete Auswirkungen des Klimawandels auf den Bereich Absatz                                                                                                                                                                                                                                                                                      |
| 3.88)<br>3.89)<br>3.90)<br>3.91)                            | vg_einf_prod<br>vg_einf_sal<br>vg_einf_wast                                                | expected influence of climate change on sales  Expected influence of climate change on waste management  expected influence of climate change on logistics  Expected influence of climate change on logistics                                                                                                                                                   | erwartete Auswirkungen des Klimawandels auf den Bereich Absatz<br>Erwartete Auswirkungen des Klimawandels auf den Bereich Entsorgung                                                                                                                                                                                                               |
| 3.88)<br>3.89)<br>3.90)<br>3.91)<br>3.92)                   | vg_einf_prod<br>vg_einf_sal<br>vg_einf_wast<br>vg_einf_log                                 | expected influence of climate change on sales  expected influence of climate change on waste management  expected influence of climate change on logistics  expected influence of climate change on innovations  Ei                                                                                                                                             | erwartete Auswirkungen des Klimawandels auf den Bereich Absatz<br>Erwartete Auswirkungen des Klimawandels auf den Bereich Entsorgung<br>Erwartete Auswirkungen des Klimawandels auf den Bereich Logistik                                                                                                                                           |
| 3.88)<br>3.89)<br>3.90)<br>3.91)<br>3.92)<br>3.93)          | vg_einf_prod<br>vg_einf_sal<br>vg_einf_wast<br>vg_einf_log<br>vg_einf_inno                 | expected influence of climate change on sales  expected influence of climate change on waste management  expected influence of climate change on logistics  expected influence of climate change on innovations  expected influence of climate change on personnel  Expected influence of climate change on personnel                                           | Erwartete Auswirkungen des Klimawandels auf den Bereich Absatz<br>Erwartete Auswirkungen des Klimawandels auf den Bereich Entsorgung<br>Erwartete Auswirkungen des Klimawandels auf den Bereich Logistik<br>Erwartete Auswirkungen des Klimawandels auf den Bereich Innovation                                                                     |
| 3.88)<br>3.89)<br>3.90)<br>3.91)<br>3.92)<br>3.93)<br>3.94) | vg_einf_prod<br>vg_einf_sal<br>vg_einf_wast<br>vg_einf_log<br>vg_einf_inno<br>vg_einf_pers | expected influence of climate change on sales  expected influence of climate change on waste management  expected influence of climate change on logistics  expected influence of climate change on innovations  expected influence of climate change on personnel  importance of flight connections in Germany  importance of flight connections in Europe  Be | erwartete Auswirkungen des Klimawandels auf den Bereich Absatz<br>Erwartete Auswirkungen des Klimawandels auf den Bereich Entsorgung<br>Erwartete Auswirkungen des Klimawandels auf den Bereich Logistik<br>Erwartete Auswirkungen des Klimawandels auf den Bereich Innovation<br>Erwartete Auswirkungen des Klimawandels auf den Bereich Personal |