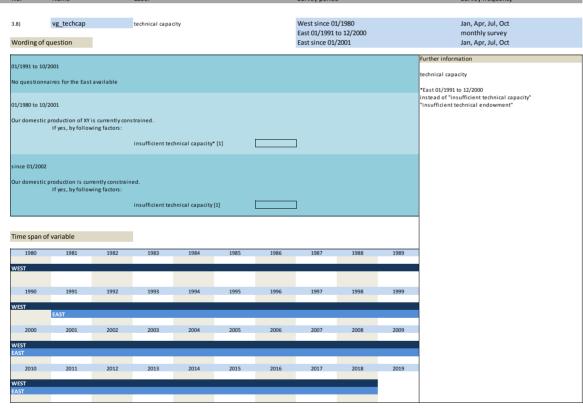

<sup>\*</sup>special question until 06/1997. See 3.13)
\*\*special question until 08/2008. See 3.48)

| No.                                                         | Name                                                                                       | Label G                                                                                                                                                                                                                                                                                                                                                         | German description                                                                                                                                                                                                                                                                                                                                 |
|-------------------------------------------------------------|--------------------------------------------------------------------------------------------|-----------------------------------------------------------------------------------------------------------------------------------------------------------------------------------------------------------------------------------------------------------------------------------------------------------------------------------------------------------------|----------------------------------------------------------------------------------------------------------------------------------------------------------------------------------------------------------------------------------------------------------------------------------------------------------------------------------------------------|
| 3.1)                                                        | vg ranord                                                                                  | range of orders in months Re                                                                                                                                                                                                                                                                                                                                    | Reichweite der Auftragsbestände in Monaten                                                                                                                                                                                                                                                                                                         |
| 3.2)                                                        | vg_ranord<br>vg_uticappc                                                                   | -                                                                                                                                                                                                                                                                                                                                                               | Auslastung der Anlagen in %                                                                                                                                                                                                                                                                                                                        |
| 3.3)                                                        | vg_uticapap                                                                                |                                                                                                                                                                                                                                                                                                                                                                 | Beurteilung der technischen Kapazität                                                                                                                                                                                                                                                                                                              |
| 3.4)                                                        | vg_constrain                                                                               | constraints to production Be                                                                                                                                                                                                                                                                                                                                    | Behinderung der Produktionstätigkeit                                                                                                                                                                                                                                                                                                               |
| 3.5)                                                        | vg ordlack                                                                                 | lack of orders A                                                                                                                                                                                                                                                                                                                                                | Auftragsmangel                                                                                                                                                                                                                                                                                                                                     |
| 3.6)                                                        | vg_mplack                                                                                  | lack of manpower A                                                                                                                                                                                                                                                                                                                                              | Arbeitskräftemangel                                                                                                                                                                                                                                                                                                                                |
| 3.7)                                                        | vg matlack                                                                                 | lack of material M                                                                                                                                                                                                                                                                                                                                              | Materialknappheit                                                                                                                                                                                                                                                                                                                                  |
| 3.8)                                                        | vg_techcap                                                                                 | technical capacity Te                                                                                                                                                                                                                                                                                                                                           | Fechnische Kapazität                                                                                                                                                                                                                                                                                                                               |
| 3.9)                                                        | vg_bastlack                                                                                | lack of back staff M                                                                                                                                                                                                                                                                                                                                            | Mangel an Hilfskräften                                                                                                                                                                                                                                                                                                                             |
| 3.10)                                                       | vg_difffin                                                                                 | difficulties of financing Pr                                                                                                                                                                                                                                                                                                                                    | Produktionsbehinderung durch Finanzierungsengpässe                                                                                                                                                                                                                                                                                                 |
| 3.11)                                                       | vg_weather                                                                                 | weather conditions Pr                                                                                                                                                                                                                                                                                                                                           | Produktionsbehinderung durch Wetterlage                                                                                                                                                                                                                                                                                                            |
| 3.12)                                                       | vg_skelllack                                                                               |                                                                                                                                                                                                                                                                                                                                                                 | Mangel an Fachkräften                                                                                                                                                                                                                                                                                                                              |
| 3.13)                                                       | vg_othrea                                                                                  |                                                                                                                                                                                                                                                                                                                                                                 | Sonstige Faktoren / Andere Ursachen                                                                                                                                                                                                                                                                                                                |
| 3.14)                                                       | vg_proexpen                                                                                |                                                                                                                                                                                                                                                                                                                                                                 | Produkte zu teuer                                                                                                                                                                                                                                                                                                                                  |
| 3.15)                                                       | vg_proqual                                                                                 |                                                                                                                                                                                                                                                                                                                                                                 | Produktqualität                                                                                                                                                                                                                                                                                                                                    |
| 3.16)                                                       | vg_propro                                                                                  |                                                                                                                                                                                                                                                                                                                                                                 | Produktprogramm                                                                                                                                                                                                                                                                                                                                    |
| 3.17)                                                       | vg_ovtime                                                                                  |                                                                                                                                                                                                                                                                                                                                                                 | Überstunden                                                                                                                                                                                                                                                                                                                                        |
| 3.18)                                                       | vg_ovtimemo                                                                                |                                                                                                                                                                                                                                                                                                                                                                 | Mehr Überstunden als betriebsüblich<br>Kurzarbeit                                                                                                                                                                                                                                                                                                  |
| 3.19)                                                       | vg_stwork                                                                                  |                                                                                                                                                                                                                                                                                                                                                                 | rwartete Kurzarbeit                                                                                                                                                                                                                                                                                                                                |
| 3.20)                                                       | vg_stworkexp                                                                               |                                                                                                                                                                                                                                                                                                                                                                 |                                                                                                                                                                                                                                                                                                                                                    |
| 3.21)                                                       | vg_emplexp*                                                                                |                                                                                                                                                                                                                                                                                                                                                                 | Erwartete Entwicklung der Gesamtbeschäftigtenzahl Beschäftigte Erwartungen                                                                                                                                                                                                                                                                         |
| 3.22)                                                       | vg_empl                                                                                    |                                                                                                                                                                                                                                                                                                                                                                 | rtragssituation derzeit                                                                                                                                                                                                                                                                                                                            |
| 3.23)                                                       | vg_prof                                                                                    |                                                                                                                                                                                                                                                                                                                                                                 | rtragssituation derzeit<br>Ertragssituation gegenüber dem Vorquartal                                                                                                                                                                                                                                                                               |
| 3.24)                                                       | vg_profch                                                                                  |                                                                                                                                                                                                                                                                                                                                                                 | Entwicklung des Personalbestands                                                                                                                                                                                                                                                                                                                   |
| 3.25)                                                       | vg_hcount<br>vg_fest                                                                       |                                                                                                                                                                                                                                                                                                                                                                 | Rohstoff- und Vormaterialbestände                                                                                                                                                                                                                                                                                                                  |
| 3.20)                                                       | vg_rest<br>vg_proenl                                                                       |                                                                                                                                                                                                                                                                                                                                                                 | Produktionserweiterung                                                                                                                                                                                                                                                                                                                             |
| 3.27)                                                       | vg_proeinc                                                                                 |                                                                                                                                                                                                                                                                                                                                                                 | Preiserhöhung                                                                                                                                                                                                                                                                                                                                      |
| 3.29)                                                       | vg_priceine<br>vg fincolow                                                                 | ·                                                                                                                                                                                                                                                                                                                                                               | Niedrige Finanzierungskosten                                                                                                                                                                                                                                                                                                                       |
| 3.30)                                                       | vg_incolow<br>vg_diffsup1                                                                  | -                                                                                                                                                                                                                                                                                                                                                               | /ersorgungsschwierigkeiten                                                                                                                                                                                                                                                                                                                         |
| 3.31)                                                       | vg_weaken                                                                                  |                                                                                                                                                                                                                                                                                                                                                                 | Abschwächung                                                                                                                                                                                                                                                                                                                                       |
| 3.32)                                                       | vg prored                                                                                  | reduction of production Pr                                                                                                                                                                                                                                                                                                                                      | Produktionsabschwächung                                                                                                                                                                                                                                                                                                                            |
| 3.33)                                                       | vg_pricedec                                                                                | price decrease Pr                                                                                                                                                                                                                                                                                                                                               | Preisrückgänge                                                                                                                                                                                                                                                                                                                                     |
| 3.34)                                                       | vg_fincohi                                                                                 | hight costs of financing H                                                                                                                                                                                                                                                                                                                                      | Hohe Finanzierungskosten                                                                                                                                                                                                                                                                                                                           |
| 3.35)                                                       | vg_diffsup2                                                                                | difficulties of supply Vo                                                                                                                                                                                                                                                                                                                                       | /ersorgungsschwierigkeiten                                                                                                                                                                                                                                                                                                                         |
| 3.36)                                                       | vg_strength                                                                                | strengthening Ve                                                                                                                                                                                                                                                                                                                                                | /erstärkte Produktion                                                                                                                                                                                                                                                                                                                              |
| 3.37)                                                       | vg_festwe                                                                                  | feedstock in weeks Re                                                                                                                                                                                                                                                                                                                                           | Rohstoff- und Vormaterialbestände in Wochen                                                                                                                                                                                                                                                                                                        |
| 3.38)                                                       | vg_stinwe                                                                                  | stock of inventories in weeks                                                                                                                                                                                                                                                                                                                                   | ertigwarenbestände in Wochen                                                                                                                                                                                                                                                                                                                       |
| 3.39)                                                       | vg_emppro2                                                                                 |                                                                                                                                                                                                                                                                                                                                                                 | Produktionsbeschäftigte für XY                                                                                                                                                                                                                                                                                                                     |
| 3.40)                                                       | vg_emplinc                                                                                 |                                                                                                                                                                                                                                                                                                                                                                 | unahme der Beschäftigten in % für die Produktion von XY                                                                                                                                                                                                                                                                                            |
| 3.41)                                                       | vg_empldec                                                                                 |                                                                                                                                                                                                                                                                                                                                                                 | Abnahme der Beschäftigten in % für die Produktion von XY                                                                                                                                                                                                                                                                                           |
| 3.42)                                                       | vg_comppos1                                                                                |                                                                                                                                                                                                                                                                                                                                                                 | Wettbewerbsposition Inland                                                                                                                                                                                                                                                                                                                         |
| 3.43)                                                       | vg_comppos2                                                                                |                                                                                                                                                                                                                                                                                                                                                                 | Wettbewerbsposition innerhalb der EU                                                                                                                                                                                                                                                                                                               |
| 3.44)                                                       | vg_comppos3                                                                                |                                                                                                                                                                                                                                                                                                                                                                 | Wettbewerbsposition außerhalb der EU                                                                                                                                                                                                                                                                                                               |
| 3.45)                                                       | vg_ranord2                                                                                 |                                                                                                                                                                                                                                                                                                                                                                 | Reichweite der Auftragsbestände in Monaten<br>Kapazitätsauslastung in %                                                                                                                                                                                                                                                                            |
| 3.40)                                                       | vg_uticappc2<br>vg_emppro                                                                  |                                                                                                                                                                                                                                                                                                                                                                 | m Unternehmen beschäftigte Personen                                                                                                                                                                                                                                                                                                                |
| 3.48)                                                       | vg_credit**                                                                                |                                                                                                                                                                                                                                                                                                                                                                 | Kreditvergabe                                                                                                                                                                                                                                                                                                                                      |
| 3.49)                                                       | vg_i1                                                                                      |                                                                                                                                                                                                                                                                                                                                                                 | apankrise Frage1                                                                                                                                                                                                                                                                                                                                   |
| 3.50)                                                       | vg_j2                                                                                      |                                                                                                                                                                                                                                                                                                                                                                 | apankrise Frage2                                                                                                                                                                                                                                                                                                                                   |
| 3.51)                                                       | vg_j3                                                                                      |                                                                                                                                                                                                                                                                                                                                                                 | apankrise Frage3                                                                                                                                                                                                                                                                                                                                   |
| 3.52)                                                       | vg_j4                                                                                      | Japan crisis q4 Ja                                                                                                                                                                                                                                                                                                                                              | apankrise Frage4                                                                                                                                                                                                                                                                                                                                   |
| 3.53)                                                       | vg_j5                                                                                      | Japan crisis q5                                                                                                                                                                                                                                                                                                                                                 | apankrise Frage5                                                                                                                                                                                                                                                                                                                                   |
| 3.54)                                                       | vg_j6                                                                                      |                                                                                                                                                                                                                                                                                                                                                                 | apankrise Frage6                                                                                                                                                                                                                                                                                                                                   |
| 3.55)                                                       |                                                                                            | exhibitor at an international specialized fair A                                                                                                                                                                                                                                                                                                                | Aussteller auf einer internationalen Fachmesse                                                                                                                                                                                                                                                                                                     |
| 5.55)                                                       | vg_fairxh                                                                                  | Andrew of an international specialized fall                                                                                                                                                                                                                                                                                                                     |                                                                                                                                                                                                                                                                                                                                                    |
| 3.56)                                                       | vg_fairxh_g                                                                                | exhibitor at an international specialized fair in Germany A                                                                                                                                                                                                                                                                                                     | Aussteller auf einer internationalen Fachmesse in Deutschland                                                                                                                                                                                                                                                                                      |
| 3.57)                                                       | vg_fairxh_e                                                                                | exhibitor at an international specialized fair in a foreign European country $$ Auropean $$                                                                                                                                                                                                                                                                     | ussteller auf einer internationalen Fachmesse im europäischen Ausland                                                                                                                                                                                                                                                                              |
| 3.58)                                                       | vg fairxh ne                                                                               | exhibitor at an international specialized fair in a country outside Europe A                                                                                                                                                                                                                                                                                    | Aussteller auf einer internationalen Fachmesse im außereuropäischen Ausland                                                                                                                                                                                                                                                                        |
| 3.59)                                                       | vg_rairxh_nc                                                                               | exhibitor at an international specialized fair during next 2-3 years A                                                                                                                                                                                                                                                                                          | Aussteller auf einer internationalen Fachmesse in den nächsten 2-3 Jahren                                                                                                                                                                                                                                                                          |
| 3.60)                                                       |                                                                                            |                                                                                                                                                                                                                                                                                                                                                                 | Aussteller auf einer internationalen Fachmesse in Deutschland in den nächsten 2-3                                                                                                                                                                                                                                                                  |
| 3.61)                                                       | vg_fairxhexp_g                                                                             | exhibitor at an international specialized fair in a foreign European country A                                                                                                                                                                                                                                                                                  | ahren<br>Aussteller auf einer internationalen Fachmesse im europäischen Ausland in den nächsten                                                                                                                                                                                                                                                    |
|                                                             | vg_fairxhexp_e                                                                             | ,                                                                                                                                                                                                                                                                                                                                                               | 2-3 Jahren<br>Aussteller auf einer internationalen Fachmesse im außereuropäischen Ausland in den                                                                                                                                                                                                                                                   |
| 3.62)                                                       | vg_fairxhexp_ne                                                                            | during next 2-3 years                                                                                                                                                                                                                                                                                                                                           | nächsten 2-3 Jahren                                                                                                                                                                                                                                                                                                                                |
| 3.83)                                                       | vg_inf_heat                                                                                |                                                                                                                                                                                                                                                                                                                                                                 | Auswirkung von Hitzewellen auf die Wertschöpfung                                                                                                                                                                                                                                                                                                   |
| 3.84)                                                       | vg_inf_cold                                                                                |                                                                                                                                                                                                                                                                                                                                                                 | Auswirkung von Kältewellen (inkl. Eis & Schnee) auf die Wertschöpfung                                                                                                                                                                                                                                                                              |
| 3.85)                                                       | vg_inf_drou                                                                                | -                                                                                                                                                                                                                                                                                                                                                               | Auswirkung von Trockenheit auf die Wertschöpfung                                                                                                                                                                                                                                                                                                   |
| 3.86)                                                       | vg_inf_rain                                                                                |                                                                                                                                                                                                                                                                                                                                                                 | Auswirkung von Starkniederschlag auf die Wertschöpfung                                                                                                                                                                                                                                                                                             |
|                                                             | vg_inf_storm                                                                               |                                                                                                                                                                                                                                                                                                                                                                 | Auswirkung von Stürmen auf die Wertschöpfung                                                                                                                                                                                                                                                                                                       |
| 3.87)                                                       |                                                                                            |                                                                                                                                                                                                                                                                                                                                                                 | rwartete Auswirkungen des Klimawandels auf den Bereich Einkauf<br>rwartete Auswirkungen des Klimawandels auf den Bereich Produktion                                                                                                                                                                                                                |
| 3.88)                                                       | vg_einf_pur                                                                                |                                                                                                                                                                                                                                                                                                                                                                 |                                                                                                                                                                                                                                                                                                                                                    |
| 3.88)<br>3.89)                                              | vg_einf_prod                                                                               |                                                                                                                                                                                                                                                                                                                                                                 | -                                                                                                                                                                                                                                                                                                                                                  |
| 3.88)                                                       |                                                                                            |                                                                                                                                                                                                                                                                                                                                                                 | rwartete Auswirkungen des Klimawandels auf den Bereich Absatz                                                                                                                                                                                                                                                                                      |
| 3.88)<br>3.89)                                              | vg_einf_prod                                                                               | expected influence of climate change on sales En                                                                                                                                                                                                                                                                                                                | -                                                                                                                                                                                                                                                                                                                                                  |
| 3.88)<br>3.89)<br>3.90)                                     | vg_einf_prod<br>vg_einf_sal                                                                | expected influence of climate change on sales Errespected influence of climate change on waste management Errespected influence of climate change on waste management                                                                                                                                                                                           | rwartete Auswirkungen des Klimawandels auf den Bereich Absatz                                                                                                                                                                                                                                                                                      |
| 3.88)<br>3.89)<br>3.90)<br>3.91)                            | vg_einf_prod<br>vg_einf_sal<br>vg_einf_wast                                                | expected influence of climate change on sales  Expected influence of climate change on waste management  expected influence of climate change on logistics  Expected influence of climate change on logistics                                                                                                                                                   | erwartete Auswirkungen des Klimawandels auf den Bereich Absatz<br>Erwartete Auswirkungen des Klimawandels auf den Bereich Entsorgung                                                                                                                                                                                                               |
| 3.88)<br>3.89)<br>3.90)<br>3.91)<br>3.92)                   | vg_einf_prod<br>vg_einf_sal<br>vg_einf_wast<br>vg_einf_log                                 | expected influence of climate change on sales  expected influence of climate change on waste management  expected influence of climate change on logistics  expected influence of climate change on innovations  Ei                                                                                                                                             | erwartete Auswirkungen des Klimawandels auf den Bereich Absatz<br>Erwartete Auswirkungen des Klimawandels auf den Bereich Entsorgung<br>Erwartete Auswirkungen des Klimawandels auf den Bereich Logistik                                                                                                                                           |
| 3.88)<br>3.89)<br>3.90)<br>3.91)<br>3.92)<br>3.93)          | vg_einf_prod<br>vg_einf_sal<br>vg_einf_wast<br>vg_einf_log<br>vg_einf_inno                 | expected influence of climate change on sales  expected influence of climate change on waste management  expected influence of climate change on logistics  expected influence of climate change on innovations  expected influence of climate change on personnel  Expected influence of climate change on personnel                                           | Erwartete Auswirkungen des Klimawandels auf den Bereich Absatz<br>Erwartete Auswirkungen des Klimawandels auf den Bereich Entsorgung<br>Erwartete Auswirkungen des Klimawandels auf den Bereich Logistik<br>Erwartete Auswirkungen des Klimawandels auf den Bereich Innovation                                                                     |
| 3.88)<br>3.89)<br>3.90)<br>3.91)<br>3.92)<br>3.93)<br>3.94) | vg_einf_prod<br>vg_einf_sal<br>vg_einf_wast<br>vg_einf_log<br>vg_einf_inno<br>vg_einf_pers | expected influence of climate change on sales  expected influence of climate change on waste management  expected influence of climate change on logistics  expected influence of climate change on innovations  expected influence of climate change on personnel  importance of flight connections in Germany  importance of flight connections in Europe  Be | erwartete Auswirkungen des Klimawandels auf den Bereich Absatz<br>Erwartete Auswirkungen des Klimawandels auf den Bereich Entsorgung<br>Erwartete Auswirkungen des Klimawandels auf den Bereich Logistik<br>Erwartete Auswirkungen des Klimawandels auf den Bereich Innovation<br>Erwartete Auswirkungen des Klimawandels auf den Bereich Personal |