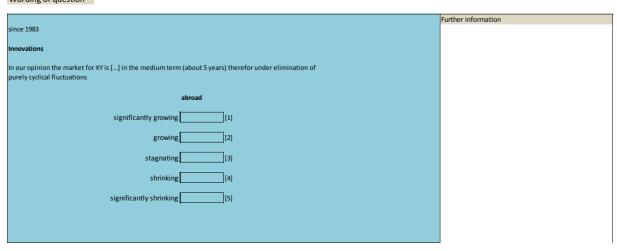

r>1990<br>2000 | 1981 1982 WEST  1991 1992  2001 2002 | 1983                 | 1984<br>1994<br>2004 | 1985<br>1995<br>2005 | 1996              | 1997<br>2007 | 1998       | 1999 |                     |

| No.  | Name               | Label |                                                | Survey period                            | Survey frequency |
|------|--------------------|-------|------------------------------------------------|------------------------------------------|------------------|
|      |                    |       |                                                |                                          |                  |
| 4.4) | vg_market_abroad_2 |       | development of foreign markets in next 5 years | West since 12/1983<br>East since 12/1991 | annual<br>annual |



| Time snan | of variable |      |      |      |      |      |      |      |      |
|-----------|-------------|------|------|------|------|------|------|------|------|
|           |             |      |      |      |      |      |      |      |      |
| 1980      | 1981        | 1982 | 1983 | 1984 | 1985 | 1986 | 1987 | 1988 | 1989 |
|           |             |      | WEST |      |      |      |      |      |      |
|           |             |      |      |      |      |      |      |      |      |
| 1990      | 1991        | 1992 | 1993 | 1994 | 1995 | 1996 | 1997 | 1998 | 1999 |
| WEST      |             |      |      |      |      |      |      |      |      |
|           | EAST        |      |      |      |      |      |      |      |      |
| 2000      | 2001        | 2002 | 2003 |