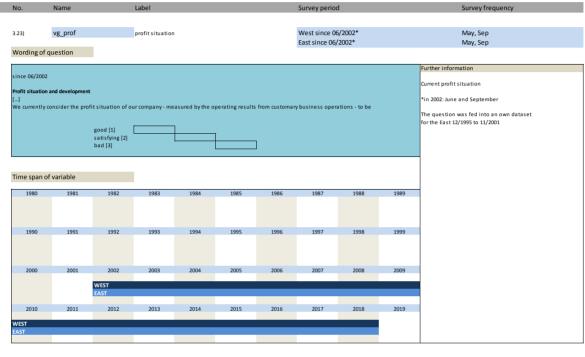

| **additionally "from month under report on"                                     |
|            | not cha            |                                                  |                                                    |                                                                                 |
|            | not cha<br>decreas |                                                  |                                                    | * annual survey in October                                                      |
|            |                    |                                                  |                                                    | * annual survey in October                                                      |







| Name      | Label     | Survey period                  | Survey frequency    |
|-----------|-----------|--------------------------------|---------------------|
|           |           |                                |                     |
| vg_hcount | headcount | West 03/2002 - 12/2015         | Mrch, Jun, Sep, Dec |
|           |           | East 09/1994 - 12/2015*        | Mrch, Jun, Sep, Dec |
| uestion   |           |                                |                     |
|           |           |                                |                     |
| 004       |           |                                | Further information |
| 001       |           |                                | ļ                   |
|           | vg_hcount | vg_hcount headcount<br>uestion | vg_hcoun