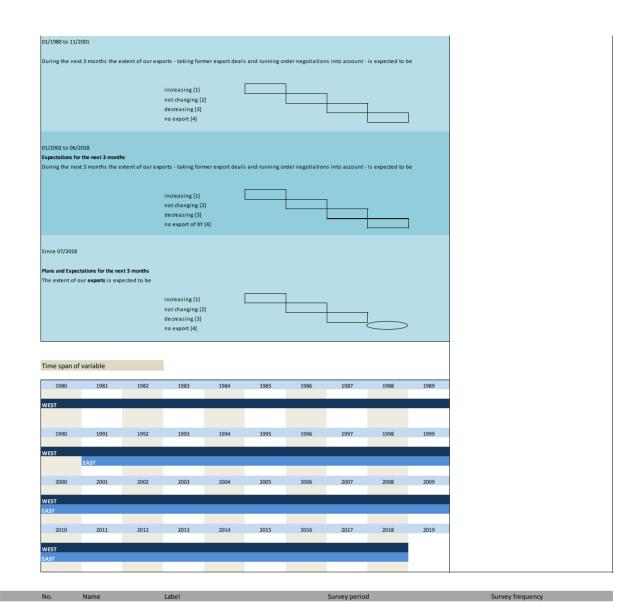

|                       |                    |                       |
|                 |                              |                       |                    |                       |
| 01/1991 to 11/2 | 2004                         |                       |                    | Further information   |
| 01/1991 to 11/. | 2001                         |                       |                    | expected export trade |
| No questionna   | aires for the East available |                       |                    |                       |
|                 |                              |                       |                    |                       |
|                 |                              |                       |                    |                       |

































| No.         | Name         |        | Label           |             |      |      | Survey perior  | d     |      | Survey frequency                                 |
|-------------|--------------|--------|-----------------|-------------|------|------|----------------|-------|------|--------------------------------------------------|
|             |              |        |                 |             |      |      |                |       |      |                                                  |
| 2.21)       | vg_statebus_ | clicks | state of busine | ss (clicks) |      |      | West since 0:  |       |      | monthly survey                                   |
|             |              |        |                 |             |      |      | East s