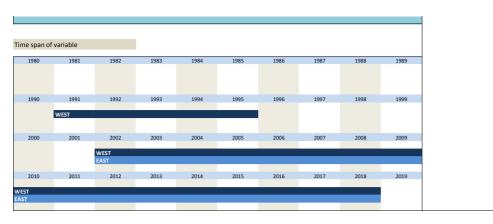

<sup>\*</sup>special question until 06/1997. See 3.13)
\*\*special question until 08/2008. See 3.48)

| No.                                                         | Name                                                                                       | Label G                                                                                                                                                                                                                                                                                                                                                         | German description                                                                                                                                                                                                                                                                                                                                 |
|-------------------------------------------------------------|--------------------------------------------------------------------------------------------|-----------------------------------------------------------------------------------------------------------------------------------------------------------------------------------------------------------------------------------------------------------------------------------------------------------------------------------------------------------------|----------------------------------------------------------------------------------------------------------------------------------------------------------------------------------------------------------------------------------------------------------------------------------------------------------------------------------------------------|
| 3.1)                                                        | vg ranord                                                                                  | range of orders in months Re                                                                                                                                                                                                                                                                                                                                    | Reichweite der Auftragsbestände in Monaten                                                                                                                                                                                                                                                                                                         |
| 3.2)                                                        | vg_ranord<br>vg_uticappc                                                                   | -                                                                                                                                                                                                                                                                                                                                                               | Auslastung der Anlagen in %                                                                                                                                                                                                                                                                                                                        |
| 3.3)                                                        | vg_uticapap                                                                                |                                                                                                                                                                                                                                                                                                                                                                 | Beurteilung der technischen Kapazität                                                                                                                                                                                                                                                                                                              |
| 3.4)                                                        | vg_constrain                                                                               | constraints to production Be                                                                                                                                                                                                                                                                                                                                    | Behinderung der Produktionstätigkeit                                                                                                                                                                                                                                                                                                               |
| 3.5)                                                        | vg ordlack                                                                                 | lack of orders A                                                                                                                                                                                                                                                                                                                                                | Auftragsmangel                                                                                                                                                                                                                                                                                                                                     |
| 3.6)                                                        | vg_mplack                                                                                  | lack of manpower A                                                                                                                                                                                                                                                                                                                                              | Arbeitskräftemangel                                                                                                                                                                                                                                                                                                                                |
| 3.7)                                                        | vg matlack                                                                                 | lack of material M                                                                                                                                                                                                                                                                                                                                              | Materialknappheit                                                                                                                                                                                                                                                                                                                                  |
| 3.8)                                                        | vg_techcap                                                                                 | technical capacity Te                                                                                                                                                                                                                                                                                                                                           | Fechnische Kapazität                                                                                                                                                                                                                                                                                                                               |
| 3.9)                                                        | vg_bastlack                                                                                | lack of back staff M                                                                                                                                                                                                                                                                                                                                            | Mangel an Hilfskräften                                                                                                                                                                                                                                                                                                                             |
| 3.10)                                                       | vg_difffin                                                                                 | difficulties of financing Pr                                                                                                                                                                                                                                                                                                                                    | Produktionsbehinderung durch Finanzierungsengpässe                                                                                                                                                                                                                                                                                                 |
| 3.11)                                                       | vg_weather                                                                                 | weather conditions Pr                                                                                                                                                                                                                                                                                                                                           | Produktionsbehinderung durch Wetterlage                                                                                                                                                                                                                                                                                                            |
| 3.12)                                                       | vg_skelllack                                                                               |                                                                                                                                                                                                                                                                                                                                                                 | Mangel an Fachkräften                                                                                                                                                                                                                                                                                                                              |
| 3.13)                                                       | vg_othrea                                                                                  |                                                                                                                                                                                                                                                                                                                                                                 | Sonstige Faktoren / Andere Ursachen                                                                                                                                                                                                                                                                                                                |
| 3.14)                                                       | vg_proexpen                                                                                |                                                                                                                                                                                                                                                                                                                                                                 | Produkte zu teuer                                                                                                                                                                                                                                                                                                                                  |
| 3.15)                                                       | vg_proqual                                                                                 |                                                                                                                                                                                                                                                                                                                                                                 | Produktqualität                                                                                                                                                                                                                                                                                                                                    |
| 3.16)                                                       | vg_propro                                                                                  |                                                                                                                                                                                                                                                                                                                                                                 | Produktprogramm                                                                                                                                                                                                                                                                                                                                    |
| 3.17)                                                       | vg_ovtime                                                                                  |                                                                                                                                                                                                                                                                                                                                                                 | Überstunden                                                                                                                                                                                                                                                                                                                                        |
| 3.18)                                                       | vg_ovtimemo                                                                                |                                                                                                                                                                                                                                                                                                                                                                 | Mehr Überstunden als betriebsüblich<br>Kurzarbeit                                                                                                                                                                                                                                                                                                  |
| 3.19)                                                       | vg_stwork                                                                                  |                                                                                                                                                                                                                                                                                                                                                                 | rwartete Kurzarbeit                                                                                                                                                                                                                                                                                                                                |
| 3.20)                                                       | vg_stworkexp                                                                               |                                                                                                                                                                                                                                                                                                                                                                 |                                                                                                                                                                                                                                                                                                                                                    |
| 3.21)                                                       | vg_emplexp*                                                                                |                                                                                                                                                                                                                                                                                                                                                                 | Erwartete Entwicklung der Gesamtbeschäftigtenzahl Beschäftigte Erwartungen                                                                                                                                                                                                                                                                         |
| 3.22)                                                       | vg_empl                                                                                    |                                                                                                                                                                                                                                                                                                                                                                 | rtragssituation derzeit                                                                                                                                                                                                                                                                                                                            |
| 3.23)                                                       | vg_prof                                                                                    |                                                                                                                                                                                                                                                                                                                                                                 | rtragssituation derzeit<br>Ertragssituation gegenüber dem Vorquartal                                                                                                                                                                                                                                                                               |
| 3.24)                                                       | vg_profch                                                                                  |                                                                                                                                                                                                                                                                                                                                                                 | Entwicklung des Personalbestands                                                                                                                                                                                                                                                                                                                   |
| 3.25)                                                       | vg_hcount<br>vg_fest                                                                       |                                                                                                                                                                                                                                                                                                                                                                 | Rohstoff- und Vormaterialbestände                                                                                                                                                                                                                                                                                                                  |
| 3.20)                                                       | vg_rest<br>vg_proenl                                                                       |                                                                                                                                                                                                                                                                                                                                                                 | Produktionserweiterung                                                                                                                                                                                                                                                                                                                             |
| 3.27)                                                       | vg_proeinc                                                                                 |                                                                                                                                                                                                                                                                                                                                                                 | Preiserhöhung                                                                                                                                                                                                                                                                                                                                      |
| 3.29)                                                       | vg_priceine<br>vg fincolow                                                                 | ·                                                                                                                                                                                                                                                                                                                                                               | Niedrige Finanzierungskosten                                                                                                                                                                                                                                                                                                                       |
| 3.30)                                                       | vg_incolow<br>vg_diffsup1                                                                  | -                                                                                                                                                                                                                                                                                                                                                               | /ersorgungsschwierigkeiten                                                                                                                                                                                                                                                                                                                         |
| 3.31)                                                       | vg_weaken                                                                                  |                                                                                                                                                                                                                                                                                                                                                                 | Abschwächung                                                                                                                                                                                                                                                                                                                                       |
| 3.32)                                                       | vg prored                                                                                  | reduction of production Pr                                                                                                                                                                                                                                                                                                                                      | Produktionsabschwächung                                                                                                                                                                                                                                                                                                                            |
| 3.33)                                                       | vg_pricedec                                                                                | price decrease Pr                                                                                                                                                                                                                                                                                                                                               | Preisrückgänge                                                                                                                                                                                                                                                                                                                                     |
| 3.34)                                                       | vg_fincohi                                                                                 | hight costs of financing H                                                                                                                                                                                                                                                                                                                                      | Hohe Finanzierungskosten                                                                                                                                                                                                                                                                                                                           |
| 3.35)                                                       | vg_diffsup2                                                                                | difficulties of supply Vo                                                                                                                                                                                                                                                                                                                                       | /ersorgungsschwierigkeiten                                                                                                                                                                                                                                                                                                                         |
| 3.36)                                                       | vg_strength                                                                                | strengthening Ve                                                                                                                                                                                                                                                                                                                                                | /erstärkte Produktion                                                                                                                                                                                                                                                                                                                              |
| 3.37)                                                       | vg_festwe                                                                                  | feedstock in weeks Re                                                                                                                                                                                                                                                                                                                                           | Rohstoff- und Vormaterialbestände in Wochen                                                                                                                                                                                                                                                                                                        |
| 3.38)                                                       | vg_stinwe                                                                                  | stock of inventories in weeks                                                                                                                                                                                                                                                                                                                                   | ertigwarenbestände in Wochen                                                                                                                                                                                                                                                                                                                       |
| 3.39)                                                       | vg_emppro2                                                                                 |                                                                                                                                                                                                                                                                                                                                                                 | Produktionsbeschäftigte für XY                                                                                                                                                                                                                                                                                                                     |
| 3.40)                                                       | vg_emplinc                                                                                 |                                                                                                                                                                                                                                                                                                                                                                 | unahme der Beschäftigten in % für die Produktion von XY                                                                                                                                                                                                                                                                                            |
| 3.41)                                                       | vg_empldec                                                                                 |                                                                                                                                                                                                                                                                                                                                                                 | Abnahme der Beschäftigten in % für die Produktion von XY                                                                                                                                                                                                                                                                                           |
| 3.42)                                                       | vg_comppos1                                                                                |                                                                                                                                                                                                                                                                                                                                                                 | Wettbewerbsposition Inland                                                                                                                                                                                                                                                                                                                         |
| 3.43)                                                       | vg_comppos2                                                                                |                                                                                                                                                                                                                                                                                                                                                                 | Wettbewerbsposition innerhalb der EU                                                                                                                                                                                                                                                                                                               |
| 3.44)                                                       | vg_comppos3                                                                                |                                                                                                                                                                                                                                                                                                                                                                 | Wettbewerbsposition außerhalb der EU                                                                                                                                                                                                                                                                                                               |
| 3.45)                                                       | vg_ranord2                                                                                 |                                                                                                                                                                                                                                                                                                                                                                 | Reichweite der Auftragsbestände in Monaten<br>Kapazitätsauslastung in %                                                                                                                                                                                                                                                                            |
| 3.40)                                                       | vg_uticappc2<br>vg_emppro                                                                  |                                                                                                                                                                                                                                                                                                                                                                 | m Unternehmen beschäftigte Personen                                                                                                                                                                                                                                                                                                                |
| 3.48)                                                       | vg_credit**                                                                                |                                                                                                                                                                                                                                                                                                                                                                 | Kreditvergabe                                                                                                                                                                                                                                                                                                                                      |
| 3.49)                                                       | vg_i1                                                                                      |                                                                                                                                                                                                                                                                                                                                                                 | apankrise Frage1                                                                                                                                                                                                                                                                                                                                   |
| 3.50)                                                       | vg_j2                                                                                      |                                                                                                                                                                                                                                                                                                                                                                 | apankrise Frage2                                                                                                                                                                                                                                                                                                                                   |
| 3.51)                                                       | vg_j3                                                                                      |                                                                                                                                                                                                                                                                                                                                                                 | apankrise Frage3                                                                                                                                                                                                                                                                                                                                   |
| 3.52)                                                       | vg_j4                                                                                      | Japan crisis q4 Ja                                                                                                                                                                                                                                                                                                                                              | apankrise Frage4                                                                                                                                                                                                                                                                                                                                   |
| 3.53)                                                       | vg_j5                                                                                      | Japan crisis q5                                                                                                                                                                                                                                                                                                                                                 | apankrise Frage5                                                                                                                                                                                                                                                                                                                                   |
| 3.54)                                                       | vg_j6                                                                                      |                                                                                                                                                                                                                                                                                                                                                                 | apankrise Frage6                                                                                                                                                                                                                                                                                                                                   |
| 3.55)                                                       |                                                                                            | exhibitor at an international specialized fair A                                                                                                                                                                                                                                                                                                                | Aussteller auf einer internationalen Fachmesse                                                                                                                                                                                                                                                                                                     |
| 5.55)                                                       | vg_fairxh                                                                                  | Andrew of an international specialized fall                                                                                                                                                                                                                                                                                                                     |                                                                                                                                                                                                                                                                                                                                                    |
| 3.56)                                                       | vg_fairxh_g                                                                                | exhibitor at an international specialized fair in Germany A                                                                                                                                                                                                                                                                                                     | Aussteller auf einer internationalen Fachmesse in Deutschland                                                                                                                                                                                                                                                                                      |
| 3.57)                                                       | vg_fairxh_e                                                                                | exhibitor at an international specialized fair in a foreign European country $$ Auropean $$                                                                                                                                                                                                                                                                     | ussteller auf einer internationalen Fachmesse im europäischen Ausland                                                                                                                                                                                                                                                                              |
| 3.58)                                                       | vg fairxh ne                                                                               | exhibitor at an international specialized fair in a country outside Europe A                                                                                                                                                                                                                                                                                    | Aussteller auf einer internationalen Fachmesse im außereuropäischen Ausland                                                                                                                                                                                                                                                                        |
| 3.59)                                                       | vg_rairxh_nc                                                                               | exhibitor at an international specialized fair during next 2-3 years A                                                                                                                                                                                                                                                                                          | Aussteller auf einer internationalen Fachmesse in den nächsten 2-3 Jahren                                                                                                                                                                                                                                                                          |
| 3.60)                                                       |                                                                                            |                                                                                                                                                                                                                                                                                                                                                                 | Aussteller auf einer internationalen Fachmesse in Deutschland in den nächsten 2-3                                                                                                                                                                                                                                                                  |
| 3.61)                                                       | vg_fairxhexp_g                                                                             | exhibitor at an international specialized fair in a foreign European country A                                                                                                                                                                                                                                                                                  | ahren<br>Aussteller auf einer internationalen Fachmesse im europäischen Ausland in den nächsten                                                                                                                                                                                                                                                    |
|                                                             | vg_fairxhexp_e                                                                             | ,                                                                                                                                                                                                                                                                                                                                                               | 2-3 Jahren<br>Aussteller auf einer internationalen Fachmesse im außereuropäischen Ausland in den                                                                                                                                                                                                                                                   |
| 3.62)                                                       | vg_fairxhexp_ne                                                                            | during next 2-3 years                                                                                                                                                                                                                                                                                                                                           | nächsten 2-3 Jahren                                                                                                                                                                                                                                                                                                                                |
| 3.83)                                                       | vg_inf_heat                                                                                |                                                                                                                                                                                                                                                                                                                                                                 | Auswirkung von Hitzewellen auf die Wertschöpfung                                                                                                                                                                                                                                                                                                   |
| 3.84)                                                       | vg_inf_cold                                                                                |                                                                                                                                                                                                                                                                                                                                                                 | Auswirkung von Kältewellen (inkl. Eis & Schnee) auf die Wertschöpfung                                                                                                                                                                                                                                                                              |
| 3.85)                                                       | vg_inf_drou                                                                                | -                                                                                                                                                                                                                                                                                                                                                               | Auswirkung von Trockenheit auf die Wertschöpfung                                                                                                                                                                                                                                                                                                   |
| 3.86)                                                       | vg_inf_rain                                                                                |                                                                                                                                                                                                                                                                                                                                                                 | Auswirkung von Starkniederschlag auf die Wertschöpfung                                                                                                                                                                                                                                                                                             |
|                                                             | vg_inf_storm                                                                               |                                                                                                                                                                                                                                                                                                                                                                 | Auswirkung von Stürmen auf die Wertschöpfung                                                                                                                                                                                                                                                                                                       |
| 3.87)                                                       |                                                                                            |                                                                                                                                                                                                                                                                                                                                                                 | rwartete Auswirkungen des Klimawandels auf den Bereich Einkauf<br>rwartete Auswirkungen des Klimawandels auf den Bereich Produktion                                                                                                                                                                                                                |
| 3.88)                                                       | vg_einf_pur                                                                                |                                                                                                                                                                                                                                                                                                                                                                 |                                                                                                                                                                                                                                                                                                                                                    |
| 3.88)<br>3.89)                                              | vg_einf_prod                                                                               |                                                                                                                                                                                                                                                                                                                                                                 | -                                                                                                                                                                                                                                                                                                                                                  |
| 3.88)                                                       |                                                                                            |                                                                                                                                                                                                                                                                                                                                                                 | rwartete Auswirkungen des Klimawandels auf den Bereich Absatz                                                                                                                                                                                                                                                                                      |
| 3.88)<br>3.89)                                              | vg_einf_prod                                                                               | expected influence of climate change on sales En                                                                                                                                                                                                                                                                                                                | -                                                                                                                                                                                                                                                                                                                                                  |
| 3.88)<br>3.89)<br>3.90)                                     | vg_einf_prod<br>vg_einf_sal                                                                | expected influence of climate change on sales Errespected influence of climate change on waste management Errespected influence of climate change on waste management                                                                                                                                                                                           | rwartete Auswirkungen des Klimawandels auf den Bereich Absatz                                                                                                                                                                                                                                                                                      |
| 3.88)<br>3.89)<br>3.90)<br>3.91)                            | vg_einf_prod<br>vg_einf_sal<br>vg_einf_wast                                                | expected influence of climate change on sales  Expected influence of climate change on waste management  expected influence of climate change on logistics  Expected influence of climate change on logistics                                                                                                                                                   | erwartete Auswirkungen des Klimawandels auf den Bereich Absatz<br>Erwartete Auswirkungen des Klimawandels auf den Bereich Entsorgung                                                                                                                                                                                                               |
| 3.88)<br>3.89)<br>3.90)<br>3.91)<br>3.92)                   | vg_einf_prod<br>vg_einf_sal<br>vg_einf_wast<br>vg_einf_log                                 | expected influence of climate change on sales  expected influence of climate change on waste management  expected influence of climate change on logistics  expected influence of climate change on innovations  Ei                                                                                                                                             | erwartete Auswirkungen des Klimawandels auf den Bereich Absatz<br>Erwartete Auswirkungen des Klimawandels auf den Bereich Entsorgung<br>Erwartete Auswirkungen des Klimawandels auf den Bereich Logistik                                                                                                                                           |
| 3.88)<br>3.89)<br>3.90)<br>3.91)<br>3.92)<br>3.93)          | vg_einf_prod<br>vg_einf_sal<br>vg_einf_wast<br>vg_einf_log<br>vg_einf_inno                 | expected influence of climate change on sales  expected influence of climate change on waste management  expected influence of climate change on logistics  expected influence of climate change on innovations  expected influence of climate change on personnel  Expected influence of climate change on personnel                                           | Erwartete Auswirkungen des Klimawandels auf den Bereich Absatz<br>Erwartete Auswirkungen des Klimawandels auf den Bereich Entsorgung<br>Erwartete Auswirkungen des Klimawandels auf den Bereich Logistik<br>Erwartete Auswirkungen des Klimawandels auf den Bereich Innovation                                                                     |
| 3.88)<br>3.89)<br>3.90)<br>3.91)<br>3.92)<br>3.93)<br>3.94) | vg_einf_prod<br>vg_einf_sal<br>vg_einf_wast<br>vg_einf_log<br>vg_einf_inno<br>vg_einf_pers | expected influence of climate change on sales  expected influence of climate change on waste management  expected influence of climate change on logistics  expected influence of climate change on innovations  expected influence of climate change on personnel  importance of flight connections in Germany  importance of flight connections in Europe  Be | erwartete Auswirkungen des Klimawandels auf den Bereich Absatz<br>Erwartete Auswirkungen des Klimawandels auf den Bereich Entsorgung<br>Erwartete Auswirkungen des Klimawandels auf den Bereich Logistik<br>Erwartete Auswirkungen des Klimawandels auf den Bereich Innovation<br>Erwartete Auswirkungen des Klimawandels auf den Bereich Personal |