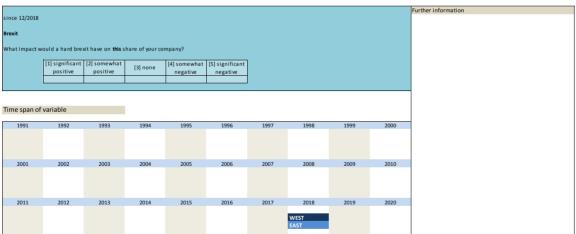

|
| 1991         | 1992                |                |                  |                |       |      |               |      |      |                     |
| 1991         | 1992                | 2003           | 2004             | 2005           | 2006  | 2007 | 2008          | 2009 | 2010 |                     |
| 1991         | 1992                |                |                  |                |       |      |               |      |      |                     |
| 1991         | 1992                | 2003           | 2004             | 2005           | 2006  | 2007 | 2008          | 2009 | 2010 |                     |

Survey period Survey frequency 3.247) vg\_brexit\_impact hard brexit - impact West East 12/2018 once

### Wording of question

No. Name Label



#### 4. Special question Innovation Label No. Name Survey period Survey frequency vg\_market\_national\_1 West 12/1981 - 12/1982 annual 4.1) development of national markets in next 5 years Wording of question Further information 1981 & 1982 In our opinion the market for XY is [...] in the medium term (about 5 years) therefor under elimination of purely cyclical fluctuations domestic growing [1] stagnating [2] shrinking [3] Time span of variable 1980 1981 1982 1983 1984 1987 1988 1989 1985 1986 WEST 1991 1993 1999 1990 1992 1994 1995 1996 1997 1998 2000 2004 2010 2011 2012 2013 2014 2015 2017 2019

| I | No.  | Name                 | Label |                                 | Survey period      | Survey frequency |
|---|------|----------------------|-------|--------------------------------