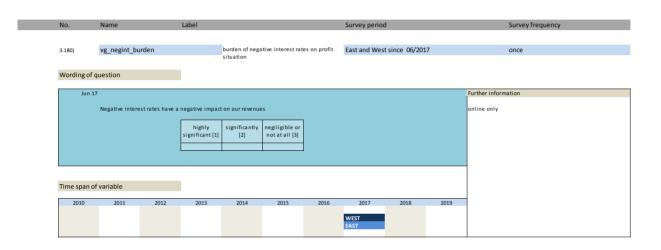

|      | ?                    |      |      | multiple nominations are possible online only |
|--------------|-----------------|-------------|---------|------|-----------------|------|----------------------|------|------|-----------------------------------------------|
|              | Other: please s | pecify<br>— | Yes [1] |      |                 |      |                      |      |      |                                               |
| Time span of | f variable      |             |         |      |                 |      |                      |      |      |                                               |
| 2010         | 2011            | 2012        | 2013    | 2014 | 2015            | 2016 | 2017<br>WEST<br>EAST | 2018 | 2019 |                                               |













| No.          | Name             |       | Label           |                                                |              |                | Survey period        |                |      | Survey frequency    |
|--------------|------------------|-------|-----------------|------------------------------------------------|--------------|----------------|----------------------|----------------|------|---------------------|
| 3.191)       | vg_mercoagr      | ee_im |                 | If free trade agr                              | eement EU-Me | rcosur: import | West and East        | : since 8/2017 |      | once                |
| Wording of o | question         |       |                 | more from M.                                   |              |                |