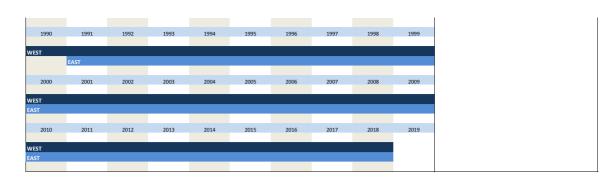

|                    |                       |
|                 |                              |                       |                    |                       |
| 01/1991 to 11/2 | 2004                         |                       |                    | Further information   |
| 01/1991 to 11/. | 2001                         |                       |                    | expected export trade |
| No questionna   | aires for the East available |                       |                    |                       |
|                 |                              |                       |                    |                       |
|                 |                              |                       |                    |                       |

































| No.         | Name         |        | Label           |             |      |      | Survey perior  | d     |      | Survey frequency                                 |
|-------------|--------------|--------|-----------------|-------------|------|------|----------------|-------|------|--------------------------------------------------|
|             |              |        |                 |             |      |      |                |       |      |                                                  |
| 2.21)       | vg_statebus_ | clicks | state of busine | ss (clicks) |      |      | West since 0:  |       |      | monthly survey                                   |
|             |              |        |                 |             |      |      | East since 01, | /