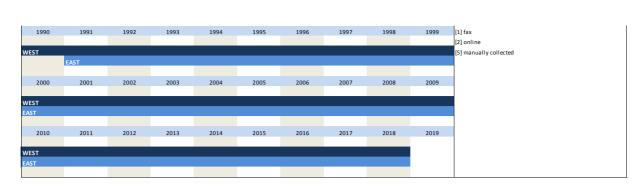

### 2. Standard questions

| No.   | Name               | Label                                         | German description                                  |
|-------|--------------------|-----------------------------------------------|-----------------------------------------------------|
|       |                    |                                               | ·                                                   |
| 2.1)  | vg_statebus        | state of business (appraisal)                 | Beurteilung der Geschäftslage                       |
| 2.2)  | vg_provpm          | production versus previous month              | Produktion im Vergleich zum Vormonat                |
| 2.3)  | vg_stin            | stock of inventories                          | Beurteilung des Bestand an Fertigwaren              |
| 2.4)  | vg_demand          | situation of demand                           | Nachfragesituation gegenüber dem Vormonat           |
| 2.5)  | vg_ordvpm          | orders versus past                            | Auftragsbestand in Vergangenheit                    |
| 2.6)  | vg_orders          | orders (appraisal)                            | Beurteilung des aktuellen Auftragsbestands          |
| 2.7)  | vg_pricevpm        | domestic prices of sale versus previous month | Inländische Verkaufspreise                          |
| 2.8)  | vg_proexp          | expected production                           | Erwartete Inländische Produktionstätigkeit          |
| 2.9)  | vg_priceexp        | expected domestic prices                      | Erwartete inländische Verkaufspreise                |
| 2.10) | vg_expexp          | expected export trade                         | Erwarteter Exporthandel                             |
| 2.11) | vg_comexp          | expected commercial operations                | Erwarteter Geschäftslage                            |
| 2.12) | vg_foreord         | foreign orders (appraisal)                    | Bestand an Auslandsaufträgen                        |
| 2.13) | vg_salesexp        | sales expectancy                              | Erwarteter Umsatz                                   |
| 2.14) | vg_emplexp*        | expected employees                            | Erwartete Entwicklung der Gesamtbeschäftigtenzahl   |
| 2.15) | vg_pro_vpq         | production vs. Past                           | Produktionstätigkeit in Vergangenheit               |
| 2.16) | vg_demand_vpq      | situation of dmand vs. Past                   | Nachfragesituation in Vergangenheit                 |
| 2.17) | vg_ord_vpq         | orders vs. Past                               | Auftragsbestand in Vergangenheit                    |
| 2.18) | vg_price_vpq       | domestic prices of sale vs. Past              | Inlandsverkaufspreise in Vergangenheit              |
| 2.19) | vg_credit**        | credit allocation                             | Kreditvergabe                                       |
| 2.20) | vg_statebus_sl     | state of business (VAS)                       | Beurteilung der Geschäftslage (VAS)                 |
| 2.21) | vg_statebus_clicks | state of business (clicks)                    | Beurteilung der Geschäftslage (Klicks)              |
| 2.22) | vg_comexp_sl       | expected commercial (VAS)                     | Erwartete Geschäftslage (VAS)                       |
| 2.23) | vg_comexp_clicks   | expected commercial (clicks)                  | Erwartete Geschäftslage (Klicks)                    |
| 2.24) | vg_comexp_unc      | uncertainty w.r.t. commercial operation       | Slider Unsicherheit                                 |
| 2.25) | vg emplpast        | development employees last month              | Entwicklung der Gesamtbeschäftigtenzahl im Vormonat |