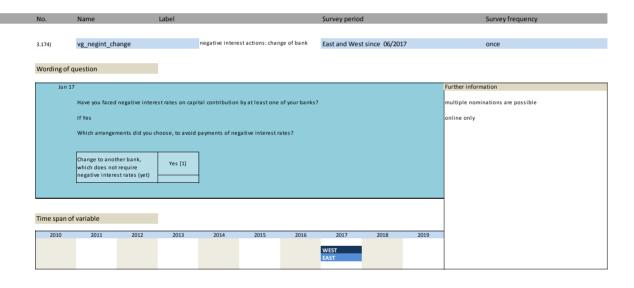

| [1] accomodatin<br>[2] normal<br>[3] reserved<br>1983<br>1993 | 1984<br>1994<br>2004 | 1995<br>2005 | 1996 | 1997<br>2007         | 1998<br>2008   | 1999 |                                  |
| Fime span  1980                           | of variable  1981                      | 1982            | [1] accomodatin<br>[2] normal<br>[3] reserved<br>1983         | 1984                 | 1995         | 1996 | 1997<br>2007<br>2017 | 1998           | 1999 |                                  |
| Fime span  1980  2000                     | of variable  1991  2001                | 1982            | [1] accomodatin<br>[2] normal<br>[3] reserved<br>1983<br>1993 | 1984<br>1994<br>2004 | 1995<br>2005 | 1996 | 1997<br>2007         | 1998<br>2008   | 1999 |                                  |



EAST









| No.     | Name                                        | Label                       |                            |                        | Survey period |              |      | Survey frequency                  |
|---------|---------------------------------------------|-----------------------------|----------------------------|------------------------|---------------|--------------|------|-----------------------------------|
| 3.177)  | vg_negint_redas                             | int                         | negative interest action   |                        | East and West | since 06/201 | 17   | once                              |
| Wording | g of question                               |                             |                            |                        |