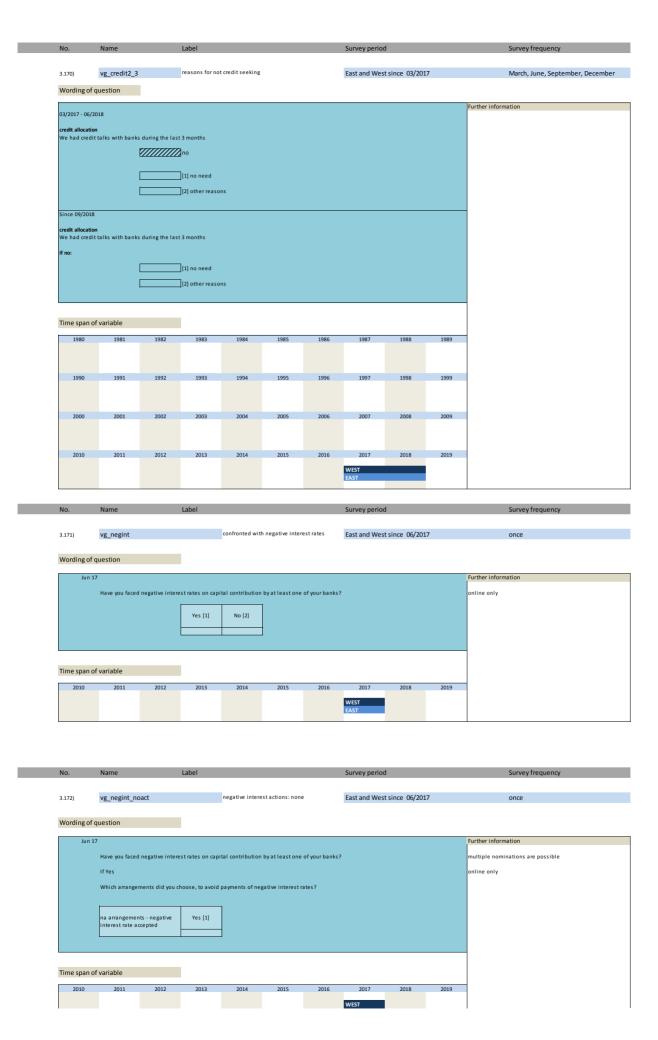

82            | [1] accomodatin<br>[2] normal<br>[3] reserved<br>1983<br>1993 | 1984<br>1994<br>2004 | 1995<br>2005 | 1996 | 1997<br>2007         | 1998<br>2008   | 1999 |                                  |
| Fime span  1980                           | of variable  1981                      | 1982            | [1] accomodatin<br>[2] normal<br>[3] reserved<br>1983         | 1984                 | 1995         | 1996 | 1997<br>2007<br>2017 | 1998           | 1999 |                                  |
| Fime span  1980  2000                     | of variable  1991  2001                | 1982            | [1] accomodatin<br>[2] normal<br>[3] reserved<br>1983<br>1993 | 1984<br>1994<br>2004 | 1995<br>2005 | 1996 | 1997<br>2007         | 1998<br>2008   | 1999 |                                  |



EAST









| No.     | Name                                        | Label                       |                            |                        | Survey period |              |      | Survey frequency                  |
|---------|---------------------------------------------|-----------------------------|----------------------------|------------------------|---------------|--------------|------|-----------------------------------|
| 3.177)  | vg_negint_redas                             | int                         | negative interest action   |                        | East and West | since 06/201 | 17   | once                              |
| Wording | g of question                               |                             |                            |