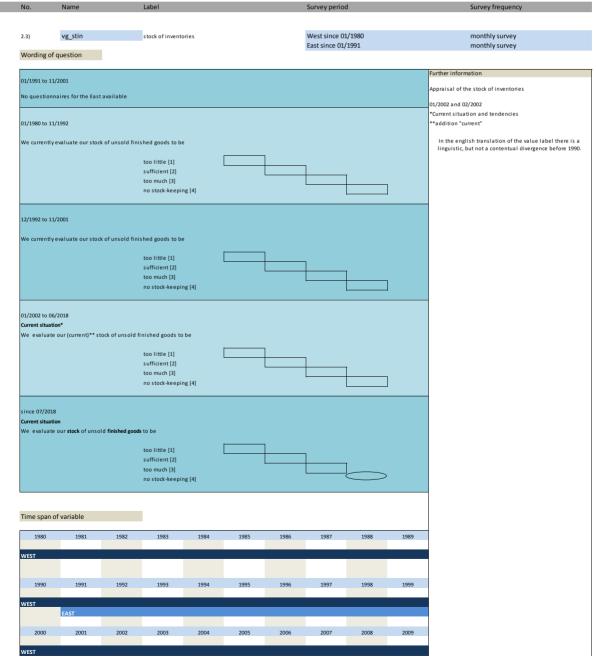

### 2. Standard questions

| No.   | Name               | Label                                         | German description                                  |
|-------|--------------------|-----------------------------------------------|-----------------------------------------------------|
|       |                    |                                               | ·                                                   |
| 2.1)  | vg_statebus        | state of business (appraisal)                 | Beurteilung der Geschäftslage                       |
| 2.2)  | vg_provpm          | production versus previous month              | Produktion im Vergleich zum Vormonat                |
| 2.3)  | vg_stin            | stock of inventories                          | Beurteilung des Bestand an Fertigwaren              |
| 2.4)  | vg_demand          | situation of demand                           | Nachfragesituation gegenüber dem Vormonat           |
| 2.5)  | vg_ordvpm          | orders versus past                            | Auftragsbestand in Vergangenheit                    |
| 2.6)  | vg_orders          | orders (appraisal)                            | Beurteilung des aktuellen Auftragsbestands          |
| 2.7)  | vg_pricevpm        | domestic prices of sale versus previous month | Inländische Verkaufspreise                          |
| 2.8)  | vg_proexp          | expected production                           | Erwartete Inländische Produktionstätigkeit          |
| 2.9)  | vg_priceexp        | expected domestic prices                      | Erwartete inländische Verkaufspreise                |
| 2.10) | vg_expexp          | expected export trade                         | Erwarteter Exporthandel                             |
| 2.11) | vg_comexp          | expected commercial operations                | Erwarteter Geschäftslage                            |
| 2.12) | vg_foreord         | foreign orders (appraisal)                    | Bestand an Auslandsaufträgen                        |
| 2.13) | vg_salesexp        | sales expectancy                              | Erwarteter Umsatz                                   |
| 2.14) | vg_emplexp*        | expected employees                            | Erwartete Entwicklung der Gesamtbeschäftigtenzahl   |
| 2.15) | vg_pro_vpq         | production vs. Past                           | Produktionstätigkeit in Vergangenheit               |
| 2.16) | vg_demand_vpq      | situation of dmand vs. Past                   | Nachfragesituation in Vergangenheit                 |
| 2.17) | vg_ord_vpq         | orders vs. Past                               | Auftragsbestand in Vergangenheit                    |
| 2.18) | vg_price_vpq       | domestic prices of sale vs. Past              | Inlandsverkaufspreise in Vergangenheit              |
| 2.19) | vg_credit**        | credit allocation                             | Kreditvergabe                                       |
| 2.20) | vg_statebus_sl     | state of business (VAS)                       | Beurteilung der Geschäftslage (VAS)                 |
| 2.21) | vg_statebus_clicks | state of business (clicks)                    | Beurteilung der Geschäftslage (Klicks)              |
| 2.22) | vg_comexp_sl       | expected commercial (VAS)                     | Erwartete Geschäftslage (VAS)                       |
| 2.23) | vg_comexp_clicks   | expected commercial (clicks)                  | Erwartete Geschäftslage (Klicks)                    |
| 2.24) | vg_comexp_unc      | uncertainty w.r.t. commercial operation       | Slider Unsicherheit                                 |
| 2.25) | vg emplpast        | development employees last month              | Entwicklung der Gesamtbeschäftigtenzahl im Vormonat |