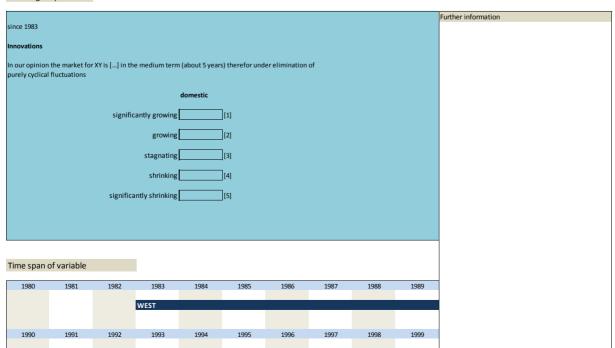

] stagnating [2] shrinking [3] Time span of variable 1980 1981 1982 1983 1984 1987 1988 1989 1985 1986 WEST 1991 1993 1999 1990 1992 1994 1995 1996 1997 1998 2000 2004 2010 2011 2012 2013 2014 2015 2017 2019

| I | No.  | Name                 | Label |                                 | Survey period      | Survey frequency |
|---|------|----------------------|-------|---------------------------------|--------------------|------------------|
|   |      |                      |       |                                 |                    |                  |
| 4 | 4.2) | vg market national 2 |       | development of national markets | West since 12/1983 | annual           |
|   | ,    |                      |       |                                 | East since 12/1991 | annual           |





| 0.                   | Name                                 | Label                |                      |                      |                   | Survey peri  |            |      |                     |
|----------------------|--------------------------------------|----------------------|----------------------|----------------------|-------------------|--------------|------------|------|---------------------|
|                      |                                      |                      |                      |                      |                   |              |            |      |                     |
| 3)                   | vg_market_abroad_                    | 1                    | development          | of foreign mark      | ets               | West 12/19