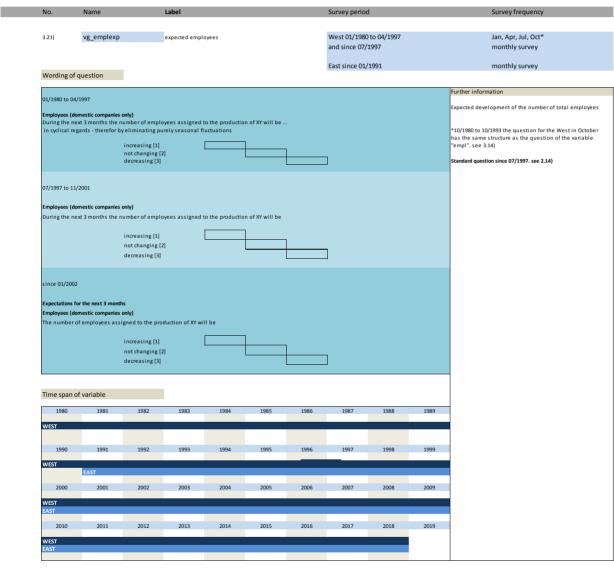

### 2. Standard questions

| No.   | Name               | Label                                         | German description                                  |
|-------|--------------------|-----------------------------------------------|-----------------------------------------------------|
|       |                    |                                               | ·                                                   |
| 2.1)  | vg_statebus        | state of business (appraisal)                 | Beurteilung der Geschäftslage                       |
| 2.2)  | vg_provpm          | production versus previous month              | Produktion im Vergleich zum Vormonat                |
| 2.3)  | vg_stin            | stock of inventories                          | Beurteilung des Bestand an Fertigwaren              |
| 2.4)  | vg_demand          | situation of demand                           | Nachfragesituation gegenüber dem Vormonat           |
| 2.5)  | vg_ordvpm          | orders versus past                            | Auftragsbestand in Vergangenheit                    |
| 2.6)  | vg_orders          | orders (appraisal)                            | Beurteilung des aktuellen Auftragsbestands          |
| 2.7)  | vg_pricevpm        | domestic prices of sale versus previous month | Inländische Verkaufspreise                          |
| 2.8)  | vg_proexp          | expected production                           | Erwartete Inländische Produktionstätigkeit          |
| 2.9)  | vg_priceexp        | expected domestic prices                      | Erwartete inländische Verkaufspreise                |
| 2.10) | vg_expexp          | expected export trade                         | Erwarteter Exporthandel                             |
| 2.11) | vg_comexp          | expected commercial operations                | Erwarteter Geschäftslage                            |
| 2.12) | vg_foreord         | foreign orders (appraisal)                    | Bestand an Auslandsaufträgen                        |
| 2.13) | vg_salesexp        | sales expectancy                              | Erwarteter Umsatz                                   |
| 2.14) | vg_emplexp*        | expected employees                            | Erwartete Entwicklung der Gesamtbeschäftigtenzahl   |
| 2.15) | vg_pro_vpq         | production vs. Past                           | Produktionstätigkeit in Vergangenheit               |
| 2.16) | vg_demand_vpq      | situation of dmand vs. Past                   | Nachfragesituation in Vergangenheit                 |
| 2.17) | vg_ord_vpq         | orders vs. Past                               | Auftragsbestand in Vergangenheit                    |
| 2.18) | vg_price_vpq       | domestic prices of sale vs. Past              | Inlandsverkaufspreise in Vergangenheit              |
| 2.19) | vg_credit**        | credit allocation                             | Kreditvergabe                                       |
| 2.20) | vg_statebus_sl     | state of business (VAS)                       | Beurteilung der Geschäftslage (VAS)                 |
| 2.21) | vg_statebus_clicks | state of business (clicks)                    | Beurteilung der Geschäftslage (Klicks)              |
| 2.22) | vg_comexp_sl       | expected commercial (VAS)                     | Erwartete Geschäftslage (VAS)                       |
| 2.23) | vg_comexp_clicks   | expected commercial (clicks)                  | Erwartete Geschäftslage (Klicks)                    |
| 2.24) | vg_comexp_unc      | uncertainty w.r.t. commercial operation       | Slider Unsicherheit                                 |
| 2.25) | vg emplpast        | development employees last month              | Entwicklung der Gesamtbeschäftigtenzahl im Vormonat |

<sup>\*</sup>special question until 06/1997. See 3.13)
\*\*special question until 08/2008. See 3.48)

| No.                                                         | Name                                                                                       | Label G                                                                                                                                                                                                                                                                                                                                                         | German description                                                                                                                                                                                                                                                                                                                                 |
|-------------------------------------------------------------|--------------------------------------------------------------------------------------------|-----------------------------------------------------------------------------------------------------------------------------------------------------------------------------------------------------------------------------------------------------------------------------------------------------------------------------------------------------------------|----------------------------------------------------------------------------------------------------------------------------------------------------------------------------------------------------------------------------------------------------------------------------------------------------------------------------------------------------|
| 3.1)                                                        | vg ranord                                                                                  | range of orders in months Re                                                                                                                                                                                                                                                                                                                                    | Reichweite der Auftragsbestände in Monaten                                                                                                                                                                                                                                                                                                         |
| 3.2)                                                        | vg_ranord<br>vg_uticappc                                                                   | -                                                                                                                                                                                                                                                                                                                                                               | Auslastung der Anlagen in %                                                                                                                                                                                                                                                                                                                        |
| 3.3)                                                        | vg_uticapap                                                                                |                                                                                                                                                                                                                                                                                                                                                                 | Beurteilung der technischen Kapazität                                                                                                                                                                                                                                                                                                              |
| 3.4)                                                        | vg_constrain                                                                               | constraints to production Be                                                                                                                                                                                                                                                                                                                                    | Behinderung der Produktionstätigkeit                                                                                                                                                                                                                                                                                                               |
| 3.5)                                                        | vg ordlack                                                                                 | lack of orders A                                                                                                                                                                                                                                                                                                                                                | Auftragsmangel                                                                                                                                                                                                                                                                                                                                     |
| 3.6)                                                        | vg_mplack                                                                                  | lack of manpower A                                                                                                                                                                                                                                                                                                                                              | Arbeitskräftemangel                                                                                                                                                                                                                                                                                                                                |
| 3.7)                                                        | vg matlack                                                                                 | lack of material M                                                                                                                                                                                                                                                                                                                                              | Materialknappheit                                                                                                                                                                                                                                                                                                                                  |
| 3.8)                                                        | vg_techcap                                                                                 | technical capacity Te                                                                                                                                                                                                                                                                                                                                           | Fechnische Kapazität                                                                                                                                                                                                                                                                                                                               |
| 3.9)                                                        | vg_bastlack                                                                                | lack of back staff M                                                                                                                                                                                                                                                                                                                                            | Mangel an Hilfskräften                                                                                                                                                                                                                                                                                                                             |
| 3.10)                                                       | vg_difffin                                                                                 | difficulties of financing Pr                                                                                                                                                                                                                                                                                                                                    | Produktionsbehinderung durch Finanzierungsengpässe                                                                                                                                                                                                                                                                                                 |
| 3.11)                                                       | vg_weather                                                                                 | weather conditions Pr                                                                                                                                                                                                                                                                                                                                           | Produktionsbehinderung durch Wetterlage                                                                                                                                                                                                                                                                                                            |
| 3.12)                                                       | vg_skelllack                                                                               |                                                                                                                                                                                                                                                                                                                                                                 | Mangel an Fachkräften                                                                                                                                                                                                                                                                                                                              |
| 3.13)                                                       | vg_othrea                                                                                  |                                                                                                                                                                                                                                                                                                                                                                 | Sonstige Faktoren / Andere Ursachen                                                                                                                                                                                                                                                                                                                |
| 3.14)                                                       | vg_proexpen                                                                                |                                                                                                                                                                                                                                                                                                                                                                 | Produkte zu teuer                                                                                                                                                                                                                                                                                                                                  |
| 3.15)                                                       | vg_proqual                                                                                 |                                                                                                                                                                                                                                                                                                                                                                 | Produktqualität                                                                                                                                                                                                                                                                                                                                    |
| 3.16)                                                       | vg_propro                                                                                  |                                                                                                                                                                                                                                                                                                                                                                 | Produktprogramm                                                                                                                                                                                                                                                                                                                                    |
| 3.17)                                                       | vg_ovtime                                                                                  |                                                                                                                                                                                                                                                                                                                                                                 | Überstunden                                                                                                                                                                                                                                                                                                                                        |
| 3.18)                                                       | vg_ovtimemo                                                                                |                                                                                                                                                                                                                                                                                                                                                                 | Mehr Überstunden als betriebsüblich<br>Kurzarbeit                                                                                                                                                                                                                                                                                                  |
| 3.19)                                                       | vg_stwork                                                                                  |                                                                                                                                                                                                                                                                                                                                                                 | rwartete Kurzarbeit                                                                                                                                                                                                                                                                                                                                |
| 3.20)                                                       | vg_stworkexp                                                                               |                                                                                                                                                                                                                                                                                                                                                                 |                                                                                                                                                                                                                                                                                                                                                    |
| 3.21)                                                       | vg_emplexp*                                                                                |                                                                                                                                                                                                                                                                                                                                                                 | Erwartete Entwicklung der Gesamtbeschäftigtenzahl Beschäftigte Erwartungen                                                                                                                                                                                                                                                                         |
| 3.22)                                                       | vg_empl                                                                                    |                                                                                                                                                                                                                                                                                                                                                                 | rtragssituation derzeit                                                                                                                                                                                                                                                                                                                            |
| 3.23)                                                       | vg_prof                                                                                    |                                                                                                                                                                                                                                                                                                                                                                 | rtragssituation derzeit<br>Ertragssituation gegenüber dem Vorquartal                                                                                                                                                                                                                                                                               |
| 3.24)                                                       | vg_profch                                                                                  |                                                                                                                                                                                                                                                                                                                                                                 | Entwicklung des Personalbestands                                                                                                                                                                                                                                                                                                                   |
| 3.25)                                                       | vg_hcount<br>vg_fest                                                                       |                                                                                                                                                                                                                                                                                                                                                                 | Rohstoff- und Vormaterialbestände                                                                                                                                                                                                                                                                                                                  |
| 3.20)                                                       | vg_rest<br>vg_proenl                                                                       |                                                                                                                                                                                                                                                                                                                                                                 | Produktionserweiterung                                                                                                                                                                                                                                                                                                                             |
| 3.27)                                                       | vg_proeinc                                                                                 |                                                                                                                                                                                                                                                                                                                                                                 | Preiserhöhung                                                                                                                                                                                                                                                                                                                                      |
| 3.29)                                                       | vg_priceine<br>vg fincolow                                                                 | ·                                                                                                                                                                                                                                                                                                                                                               | Niedrige Finanzierungskosten                                                                                                                                                                                                                                                                                                                       |
| 3.30)                                                       | vg_incolow<br>vg_diffsup1                                                                  | -                                                                                                                                                                                                                                                                                                                                                               | /ersorgungsschwierigkeiten                                                                                                                                                                                                                                                                                                                         |
| 3.31)                                                       | vg_weaken                                                                                  |                                                                                                                                                                                                                                                                                                                                                                 | Abschwächung                                                                                                                                                                                                                                                                                                                                       |
| 3.32)                                                       | vg prored                                                                                  | reduction of production Pr                                                                                                                                                                                                                                                                                                                                      | Produktionsabschwächung                                                                                                                                                                                                                                                                                                                            |
| 3.33)                                                       | vg_pricedec                                                                                | price decrease Pr                                                                                                                                                                                                                                                                                                                                               | Preisrückgänge                                                                                                                                                                                                                                                                                                                                     |
| 3.34)                                                       | vg_fincohi                                                                                 | hight costs of financing H                                                                                                                                                                                                                                                                                                                                      | Hohe Finanzierungskosten                                                                                                                                                                                                                                                                                                                           |
| 3.35)                                                       | vg_diffsup2                                                                                | difficulties of supply Vo                                                                                                                                                                                                                                                                                                                                       | /ersorgungsschwierigkeiten                                                                                                                                                                                                                                                                                                                         |
| 3.36)                                                       | vg_strength                                                                                | strengthening Ve                                                                                                                                                                                                                                                                                                                                                | /erstärkte Produktion                                                                                                                                                                                                                                                                                                                              |
| 3.37)                                                       | vg_festwe                                                                                  | feedstock in weeks Re                                                                                                                                                                                                                                                                                                                                           | Rohstoff- und Vormaterialbestände in Wochen                                                                                                                                                                                                                                                                                                        |
| 3.38)                                                       | vg_stinwe                                                                                  | stock of inventories in weeks                                                                                                                                                                                                                                                                                                                                   | ertigwarenbestände in Wochen                                                                                                                                                                                                                                                                                                                       |
| 3.39)                                                       | vg_emppro2                                                                                 |                                                                                                                                                                                                                                                                                                                                                                 | Produktionsbeschäftigte für XY                                                                                                                                                                                                                                                                                                                     |
| 3.40)                                                       | vg_emplinc                                                                                 |                                                                                                                                                                                                                                                                                                                                                                 | unahme der Beschäftigten in % für die Produktion von XY                                                                                                                                                                                                                                                                                            |
| 3.41)                                                       | vg_empldec                                                                                 |                                                                                                                                                                                                                                                                                                                                                                 | Abnahme der Beschäftigten in % für die Produktion von XY                                                                                                                                                                                                                                                                                           |
| 3.42)                                                       | vg_comppos1                                                                                |                                                                                                                                                                                                                                                                                                                                                                 | Wettbewerbsposition Inland                                                                                                                                                                                                                                                                                                                         |
| 3.43)                                                       | vg_comppos2                                                                                |                                                                                                                                                                                                                                                                                                                                                                 | Wettbewerbsposition innerhalb der EU                                                                                                                                                                                                                                                                                                               |
| 3.44)                                                       | vg_comppos3                                                                                |                                                                                                                                                                                                                                                                                                                                                                 | Wettbewerbsposition außerhalb der EU                                                                                                                                                                                                                                                                                                               |
| 3.45)                                                       | vg_ranord2                                                                                 |                                                                                                                                                                                                                                                                                                                                                                 | Reichweite der Auftragsbestände in Monaten<br>Kapazitätsauslastung in %                                                                                                                                                                                                                                                                            |
| 3.40)                                                       | vg_uticappc2<br>vg_emppro                                                                  |                                                                                                                                                                                                                                                                                                                                                                 | m Unternehmen beschäftigte Personen                                                                                                                                                                                                                                                                                                                |
| 3.48)                                                       | vg_credit**                                                                                |                                                                                                                                                                                                                                                                                                                                                                 | Kreditvergabe                                                                                                                                                                                                                                                                                                                                      |
| 3.49)                                                       | vg_i1                                                                                      |                                                                                                                                                                                                                                                                                                                                                                 | apankrise Frage1                                                                                                                                                                                                                                                                                                                                   |
| 3.50)                                                       | vg_j2                                                                                      |                                                                                                                                                                                                                                                                                                                                                                 | apankrise Frage2                                                                                                                                                                                                                                                                                                                                   |
| 3.51)                                                       | vg_j3                                                                                      |                                                                                                                                                                                                                                                                                                                                                                 | apankrise Frage3                                                                                                                                                                                                                                                                                                                                   |
| 3.52)                                                       | vg_j4                                                                                      | Japan crisis q4 Ja                                                                                                                                                                                                                                                                                                                                              | apankrise Frage4                                                                                                                                                                                                                                                                                                                                   |
| 3.53)                                                       | vg_j5                                                                                      | Japan crisis q5                                                                                                                                                                                                                                                                                                                                                 | apankrise Frage5                                                                                                                                                                                                                                                                                                                                   |
| 3.54)                                                       | vg_j6                                                                                      |                                                                                                                                                                                                                                                                                                                                                                 | apankrise Frage6                                                                                                                                                                                                                                                                                                                                   |
| 3.55)                                                       |                                                                                            | exhibitor at an international specialized fair A                                                                                                                                                                                                                                                                                                                | Aussteller auf einer internationalen Fachmesse                                                                                                                                                                                                                                                                                                     |
| 5.55)                                                       | vg_fairxh                                                                                  | Andrew of an international specialized fall                                                                                                                                                                                                                                                                                                                     |                                                                                                                                                                                                                                                                                                                                                    |
| 3.56)                                                       | vg_fairxh_g                                                                                | exhibitor at an international specialized fair in Germany A                                                                                                                                                                                                                                                                                                     | Aussteller auf einer internationalen Fachmesse in Deutschland                                                                                                                                                                                                                                                                                      |
| 3.57)                                                       | vg_fairxh_e                                                                                | exhibitor at an international specialized fair in a foreign European country $$ Auropean $$                                                                                                                                                                                                                                                                     | ussteller auf einer internationalen Fachmesse im europäischen Ausland                                                                                                                                                                                                                                                                              |
| 3.58)                                                       | vg fairxh ne                                                                               | exhibitor at an international specialized fair in a country outside Europe A                                                                                                                                                                                                                                                                                    | Aussteller auf einer internationalen Fachmesse im außereuropäischen Ausland                                                                                                                                                                                                                                                                        |
| 3.59)                                                       | vg_rairxh_nc                                                                               | exhibitor at an international specialized fair during next 2-3 years A                                                                                                                                                                                                                                                                                          | Aussteller auf einer internationalen Fachmesse in den nächsten 2-3 Jahren                                                                                                                                                                                                                                                                          |
| 3.60)                                                       |                                                                                            |                                                                                                                                                                                                                                                                                                                                                                 | Aussteller auf einer internationalen Fachmesse in Deutschland in den nächsten 2-3                                                                                                                                                                                                                                                                  |
| 3.61)                                                       | vg_fairxhexp_g                                                                             | exhibitor at an international specialized fair in a foreign European country A                                                                                                                                                                                                                                                                                  | ahren<br>Aussteller auf einer internationalen Fachmesse im europäischen Ausland in den nächsten                                                                                                                                                                                                                                                    |
|                                                             | vg_fairxhexp_e                                                                             | ,                                                                                                                                                                                                                                                                                                                                                               | 2-3 Jahren<br>Aussteller auf einer internationalen Fachmesse im außereuropäischen Ausland in den                                                                                                                                                                                                                                                   |
| 3.62)                                                       | vg_fairxhexp_ne                                                                            | during next 2-3 years                                                                                                                                                                                                                                                                                                                                           | nächsten 2-3 Jahren                                                                                                                                                                                                                                                                                                                                |
| 3.83)                                                       | vg_inf_heat                                                                                |                                                                                                                                                                                                                                                                                                                                                                 | Auswirkung von Hitzewellen auf die Wertschöpfung                                                                                                                                                                                                                                                                                                   |
| 3.84)                                                       | vg_inf_cold                                                                                |                                                                                                                                                                                                                                                                                                                                                                 | Auswirkung von Kältewellen (inkl. Eis & Schnee) auf die Wertschöpfung                                                                                                                                                                                                                                                                              |
| 3.85)                                                       | vg_inf_drou                                                                                | -                                                                                                                                                                                                                                                                                                                                                               | Auswirkung von Trockenheit auf die Wertschöpfung                                                                                                                                                                                                                                                                                                   |
| 3.86)                                                       | vg_inf_rain                                                                                |                                                                                                                                                                                                                                                                                                                                                                 | Auswirkung von Starkniederschlag auf die Wertschöpfung                                                                                                                                                                                                                                                                                             |
|                                                             | vg_inf_storm                                                                               |                                                                                                                                                                                                                                                                                                                                                                 | Auswirkung von Stürmen auf die Wertschöpfung                                                                                                                                                                                                                                                                                                       |
| 3.87)                                                       |                                                                                            |                                                                                                                                                                                                                                                                                                                                                                 | rwartete Auswirkungen des Klimawandels auf den Bereich Einkauf<br>rwartete Auswirkungen des Klimawandels auf den Bereich Produktion                                                                                                                                                                                                                |
| 3.88)                                                       | vg_einf_pur                                                                                |                                                                                                                                                                                                                                                                                                                                                                 |                                                                                                                                                                                                                                                                                                                                                    |
| 3.88)<br>3.89)                                              | vg_einf_prod                                                                               |                                                                                                                                                                                                                                                                                                                                                                 | -                                                                                                                                                                                                                                                                                                                                                  |
| 3.88)                                                       |                                                                                            |                                                                                                                                                                                                                                                                                                                                                                 | rwartete Auswirkungen des Klimawandels auf den Bereich Absatz                                                                                                                                                                                                                                                                                      |
| 3.88)<br>3.89)                                              | vg_einf_prod                                                                               | expected influence of climate change on sales En                                                                                                                                                                                                                                                                                                                | -                                                                                                                                                                                                                                                                                                                                                  |
| 3.88)<br>3.89)<br>3.90)                                     | vg_einf_prod<br>vg_einf_sal                                                                | expected influence of climate change on sales Errespected influence of climate change on waste management Errespected influence of climate change on waste management                                                                                                                                                                                           | rwartete Auswirkungen des Klimawandels auf den Bereich Absatz                                                                                                                                                                                                                                                                                      |
| 3.88)<br>3.89)<br>3.90)<br>3.91)                            | vg_einf_prod<br>vg_einf_sal<br>vg_einf_wast                                                | expected influence of climate change on sales  Expected influence of climate change on waste management  expected influence of climate change on logistics  Expected influence of climate change on logistics                                                                                                                                                   | erwartete Auswirkungen des Klimawandels auf den Bereich Absatz<br>Erwartete Auswirkungen des Klimawandels auf den Bereich Entsorgung                                                                                                                                                                                                               |
| 3.88)<br>3.89)<br>3.90)<br>3.91)<br>3.92)                   | vg_einf_prod<br>vg_einf_sal<br>vg_einf_wast<br>vg_einf_log                                 | expected influence of climate change on sales  expected influence of climate change on waste management  expected influence of climate change on logistics  expected influence of climate change on innovations  Ei                                                                                                                                             | erwartete Auswirkungen des Klimawandels auf den Bereich Absatz<br>Erwartete Auswirkungen des Klimawandels auf den Bereich Entsorgung<br>Erwartete Auswirkungen des Klimawandels auf den Bereich Logistik                                                                                                                                           |
| 3.88)<br>3.89)<br>3.90)<br>3.91)<br>3.92)<br>3.93)          | vg_einf_prod<br>vg_einf_sal<br>vg_einf_wast<br>vg_einf_log<br>vg_einf_inno                 | expected influence of climate change on sales  expected influence of climate change on waste management  expected influence of climate change on logistics  expected influence of climate change on innovations  expected influence of climate change on personnel  Expected influence of climate change on personnel                                           | Erwartete Auswirkungen des Klimawandels auf den Bereich Absatz<br>Erwartete Auswirkungen des Klimawandels auf den Bereich Entsorgung<br>Erwartete Auswirkungen des Klimawandels auf den Bereich Logistik<br>Erwartete Auswirkungen des Klimawandels auf den Bereich Innovation                                                                     |
| 3.88)<br>3.89)<br>3.90)<br>3.91)<br>3.92)<br>3.93)<br>3.94) | vg_einf_prod<br>vg_einf_sal<br>vg_einf_wast<br>vg_einf_log<br>vg_einf_inno<br>vg_einf_pers | expected influence of climate change on sales  expected influence of climate change on waste management  expected influence of climate change on logistics  expected influence of climate change on innovations  expected influence of climate change on personnel  importance of flight connections in Germany  importance of flight connections in Europe  Be | erwartete Auswirkungen des Klimawandels auf den Bereich Absatz<br>Erwartete Auswirkungen des Klimawandels auf den Bereich Entsorgung<br>Erwartete Auswirkungen des Klimawandels auf den Bereich Logistik<br>Erwartete Auswirkungen des Klimawandels auf den Bereich Innovation<br>Erwartete Auswirkungen des Klimawandels auf den Bereich Personal |