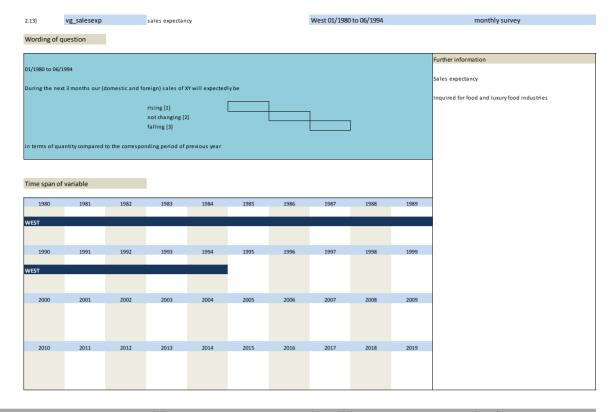

### 2. Standard questions

| No.   | Name               | Label                                         | German description                                  |
|-------|--------------------|-----------------------------------------------|-----------------------------------------------------|
|       |                    |                                               | ·                                                   |
| 2.1)  | vg_statebus        | state of business (appraisal)                 | Beurteilung der Geschäftslage                       |
| 2.2)  | vg_provpm          | production versus previous month              | Produktion im Vergleich zum Vormonat                |
| 2.3)  | vg_stin            | stock of inventories                          | Beurteilung des Bestand an Fertigwaren              |
| 2.4)  | vg_demand          | situation of demand                           | Nachfragesituation gegenüber dem Vormonat           |
| 2.5)  | vg_ordvpm          | orders versus past                            | Auftragsbestand in Vergangenheit                    |
| 2.6)  | vg_orders          | orders (appraisal)                            | Beurteilung des aktuellen Auftragsbestands          |
| 2.7)  | vg_pricevpm        | domestic prices of sale versus previous month | Inländische Verkaufspreise                          |
| 2.8)  | vg_proexp          | expected production                           | Erwartete Inländische Produktionstätigkeit          |
| 2.9)  | vg_priceexp        | expected domestic prices                      | Erwartete inländische Verkaufspreise                |
| 2.10) | vg_expexp          | expected export trade                         | Erwarteter Exporthandel                             |
| 2.11) | vg_comexp          | expected commercial operations                | Erwarteter Geschäftslage                            |
| 2.12) | vg_foreord         | foreign orders (appraisal)                    | Bestand an Auslandsaufträgen                        |
| 2.13) | vg_salesexp        | sales expectancy                              | Erwarteter Umsatz                                   |
| 2.14) | vg_emplexp*        | expected employees                            | Erwartete Entwicklung der Gesamtbeschäftigtenzahl   |
| 2.15) | vg_pro_vpq         | production vs. Past                           | Produktionstätigkeit in Vergangenheit               |
| 2.16) | vg_demand_vpq      | situation of dmand vs. Past                   | Nachfragesituation in Vergangenheit                 |
| 2.17) | vg_ord_vpq         | orders vs. Past                               | Auftragsbestand in Vergangenheit                    |
| 2.18) | vg_price_vpq       | domestic prices of sale vs. Past              | Inlandsverkaufspreise in Vergangenheit              |
| 2.19) | vg_credit**        | credit allocation                             | Kreditvergabe                                       |
| 2.20) | vg_statebus_sl     | state of business (VAS)                       | Beurteilung der Geschäftslage (VAS)                 |
| 2.21) | vg_statebus_clicks | state of business (clicks)                    | Beurteilung der Geschäftslage (Klicks)              |
| 2.22) | vg_comexp_sl       | expected commercial (VAS)                     | Erwartete Geschäftslage (VAS)                       |
| 2.23) | vg_comexp_clicks   | expected commercial (clicks)                  | Erwartete Geschäftslage (Klicks)                    |
| 2.24) | vg_comexp_unc      | uncertainty w.r.t. commercial operation       | Slider Unsicherheit                                 |
| 2.25) | vg emplpast        | development employees last month              | Entwicklung der Gesamtbeschäftigtenzahl im Vormonat |