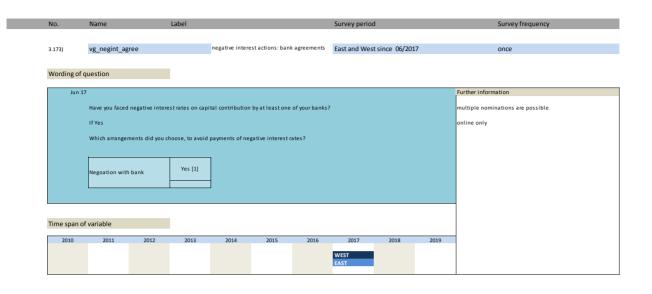

| [1] accomodatin<br>[2] normal<br>[3] reserved<br>1983<br>1993 | 1984<br>1994<br>2004 | 1995<br>2005 | 1996 | 1997<br>2007         | 1998<br>2008   | 1999 |                                  |
| Fime span  1980                           | of variable  1981                      | 1982            | [1] accomodatin<br>[2] normal<br>[3] reserved<br>1983         | 1984                 | 1995         | 1996 | 1997<br>2007<br>2017 | 1998           | 1999 |                                  |
| Fime span  1980  2000                     | of variable  1991  2001                | 1982            | [1] accomodatin<br>[2] normal<br>[3] reserved<br>1983<br>1993 | 1984<br>1994<br>2004 | 1995<br>2005 | 1996 | 1997<br>2007         | 1998<br>2008   | 1999 |                                  |



EAST









| No.     | Name                                        | Label                       |                            |                        | Survey period |              |      | Survey frequency                  |
|---------|---------------------------------------------|-----------------------------|----------------------------|------------------------|---------------|--------------|------|-----------------------------------|
| 3.177)  | vg_negint_redas                             | int                         | negative interest action   |                        | East and West | since 06/201 | 17   | once                              |
| Wording | g of question                               |                             |                            |                        |