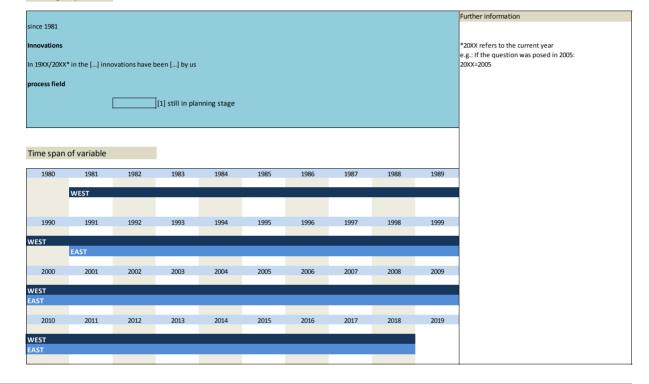

|                    |                  |   |
|       |                             |                                      |                    |                  |   |
| 4.15) | vg process inno in planning | process innovation still in planning | West since 12/1981 | annual           |   |
|       | 18_p. occssg                | process milotation still in planning |                    |                  |   |
|       |                             | stage this year                      | East since 12/1991 | annual           |   |
|       |                             |                                      |                    |                  |   |
|       |                             |                                      |                    |                  |   |



| 140.  | IVAITIC              | Label                          | Julycy period       | Survey frequency |
|-------|----------------------|--------------------------------|---------------------|------------------|
|       |                      |                                |                     |                  |
|       |                      |                                |                     |                  |
|       |                      |                                |                     |                  |
| 4.16) | vg_process_inno_np   | process innovation not planned | West since 12/1981  | annual           |
| 4.10) | vg_brocess_iiiio_iib | process innovation not planned | West since 12/1901  | aiiiuai          |
|       |                      | this year