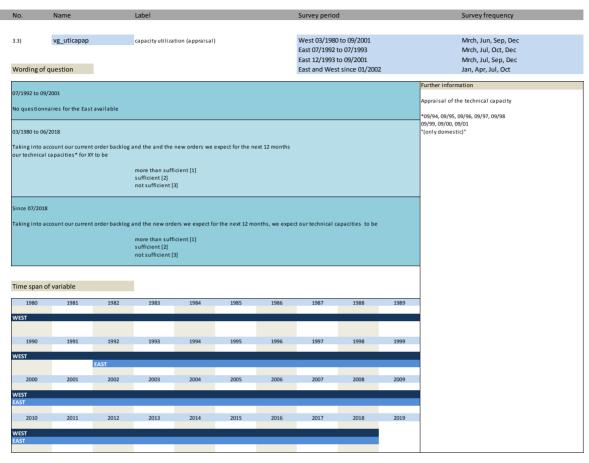

<sup>\*</sup>special question until 06/1997. See 3.13)
\*\*special question until 08/2008. See 3.48)

| No.                                                         | Name                                                                                       | Label G                                                                                                                                                                                                                                                                                                                                                         | German description                                                                                                                                                                                                                                                                                                                                 |
|-------------------------------------------------------------|--------------------------------------------------------------------------------------------|-----------------------------------------------------------------------------------------------------------------------------------------------------------------------------------------------------------------------------------------------------------------------------------------------------------------------------------------------------------------|----------------------------------------------------------------------------------------------------------------------------------------------------------------------------------------------------------------------------------------------------------------------------------------------------------------------------------------------------|
| 3.1)                                                        | vg ranord                                                                                  | range of orders in months Re                                                                                                                                                                                                                                                                                                                                    | Reichweite der Auftragsbestände in Monaten                                                                                                                                                                                                                                                                                                         |
| 3.2)                                                        | vg_ranord<br>vg_uticappc                                                                   | -                                                                                                                                                                                                                                                                                                                                                               | Auslastung der Anlagen in %                                                                                                                                                                                                                                                                                                                        |
| 3.3)                                                        | vg_uticapap                                                                                |                                                                                                                                                                                                                                                                                                                                                                 | Beurteilung der technischen Kapazität                                                                                                                                                                                                                                                                                                              |
| 3.4)                                                        | vg_constrain                                                                               | constraints to production Be                                                                                                                                                                                                                                                                                                                                    | Behinderung der Produktionstätigkeit                                                                                                                                                                                                                                                                                                               |
| 3.5)                                                        | vg ordlack                                                                                 | lack of orders A                                                                                                                                                                                                                                                                                                                                                | Auftragsmangel                                                                                                                                                                                                                                                                                                                                     |
| 3.6)                                                        | vg_mplack                                                                                  | lack of manpower A                                                                                                                                                                                                                                                                                                                                              | Arbeitskräftemangel                                                                                                                                                                                                                                                                                                                                |
| 3.7)                                                        | vg matlack                                                                                 | lack of material M                                                                                                                                                                                                                                                                                                                                              | Materialknappheit                                                                                                                                                                                                                                                                                                                                  |
| 3.8)                                                        | vg_techcap                                                                                 | technical capacity Te                                                                                                                                                                                                                                                                                                                                           | Fechnische Kapazität                                                                                                                                                                                                                                                                                                                               |
| 3.9)                                                        | vg_bastlack                                                                                | lack of back staff M                                                                                                                                                                                                                                                                                                                                            | Mangel an Hilfskräften                                                                                                                                                                                                                                                                                                                             |
| 3.10)                                                       | vg_difffin                                                                                 | difficulties of financing Pr                                                                                                                                                                                                                                                                                                                                    | Produktionsbehinderung durch Finanzierungsengpässe                                                                                                                                                                                                                                                                                                 |
| 3.11)                                                       | vg_weather                                                                                 | weather conditions Pr                                                                                                                                                                                                                                                                                                                                           | Produktionsbehinderung durch Wetterlage                                                                                                                                                                                                                                                                                                            |
| 3.12)                                                       | vg_skelllack                                                                               |                                                                                                                                                                                                                                                                                                                                                                 | Mangel an Fachkräften                                                                                                                                                                                                                                                                                                                              |
| 3.13)                                                       | vg_othrea                                                                                  |                                                                                                                                                                                                                                                                                                                                                                 | Sonstige Faktoren / Andere Ursachen                                                                                                                                                                                                                                                                                                                |
| 3.14)                                                       | vg_proexpen                                                                                |                                                                                                                                                                                                                                                                                                                                                                 | Produkte zu teuer                                                                                                                                                                                                                                                                                                                                  |
| 3.15)                                                       | vg_proqual                                                                                 |                                                                                                                                                                                                                                                                                                                                                                 | Produktqualität                                                                                                                                                                                                                                                                                                                                    |
| 3.16)                                                       | vg_propro                                                                                  |                                                                                                                                                                                                                                                                                                                                                                 | Produktprogramm                                                                                                                                                                                                                                                                                                                                    |
| 3.17)                                                       | vg_ovtime                                                                                  |                                                                                                                                                                                                                                                                                                                                                                 | Überstunden                                                                                                                                                                                                                                                                                                                                        |
| 3.18)                                                       | vg_ovtimemo                                                                                |                                                                                                                                                                                                                                                                                                                                                                 | Mehr Überstunden als betriebsüblich<br>Kurzarbeit                                                                                                                                                                                                                                                                                                  |
| 3.19)                                                       | vg_stwork                                                                                  |                                                                                                                                                                                                                                                                                                                                                                 | rwartete Kurzarbeit                                                                                                                                                                                                                                                                                                                                |
| 3.20)                                                       | vg_stworkexp                                                                               |                                                                                                                                                                                                                                                                                                                                                                 |                                                                                                                                                                                                                                                                                                                                                    |
| 3.21)                                                       | vg_emplexp*                                                                                |                                                                                                                                                                                                                                                                                                                                                                 | Erwartete Entwicklung der Gesamtbeschäftigtenzahl Beschäftigte Erwartungen                                                                                                                                                                                                                                                                         |
| 3.22)                                                       | vg_empl                                                                                    |                                                                                                                                                                                                                                                                                                                                                                 | rtragssituation derzeit                                                                                                                                                                                                                                                                                                                            |
| 3.23)                                                       | vg_prof                                                                                    |                                                                                                                                                                                                                                                                                                                                                                 | rtragssituation derzeit<br>Ertragssituation gegenüber dem Vorquartal                                                                                                                                                                                                                                                                               |
| 3.24)                                                       | vg_profch                                                                                  |                                                                                                                                                                                                                                                                                                                                                                 | Entwicklung des Personalbestands                                                                                                                                                                                                                                                                                                                   |
| 3.25)                                                       | vg_hcount<br>vg_fest                                                                       |                                                                                                                                                                                                                                                                                                                                                                 | Rohstoff- und Vormaterialbestände                                                                                                                                                                                                                                                                                                                  |
| 3.20)                                                       | vg_rest<br>vg_proenl                                                                       |                                                                                                                                                                                                                                                                                                                                                                 | Produktionserweiterung                                                                                                                                                                                                                                                                                                                             |
| 3.27)                                                       | vg_proeinc                                                                                 |                                                                                                                                                                                                                                                                                                                                                                 | Preiserhöhung                                                                                                                                                                                                                                                                                                                                      |
| 3.29)                                                       | vg_priceine<br>vg fincolow                                                                 | ·                                                                                                                                                                                                                                                                                                                                                               | Niedrige Finanzierungskosten                                                                                                                                                                                                                                                                                                                       |
| 3.30)                                                       | vg_incolow<br>vg_diffsup1                                                                  | -                                                                                                                                                                                                                                                                                                                                                               | /ersorgungsschwierigkeiten                                                                                                                                                                                                                                                                                                                         |
| 3.31)                                                       | vg_weaken                                                                                  |                                                                                                                                                                                                                                                                                                                                                                 | Abschwächung                                                                                                                                                                                                                                                                                                                                       |
| 3.32)                                                       | vg prored                                                                                  | reduction of production Pr                                                                                                                                                                                                                                                                                                                                      | Produktionsabschwächung                                                                                                                                                                                                                                                                                                                            |
| 3.33)                                                       | vg_pricedec                                                                                | price decrease Pr                                                                                                                                                                                                                                                                                                                                               | Preisrückgänge                                                                                                                                                                                                                                                                                                                                     |
| 3.34)                                                       | vg_fincohi                                                                                 | hight costs of financing H                                                                                                                                                                                                                                                                                                                                      | Hohe Finanzierungskosten                                                                                                                                                                                                                                                                                                                           |
| 3.35)                                                       | vg_diffsup2                                                                                | difficulties of supply Vo                                                                                                                                                                                                                                                                                                                                       | /ersorgungsschwierigkeiten                                                                                                                                                                                                                                                                                                                         |
| 3.36)                                                       | vg_strength                                                                                | strengthening Ve                                                                                                                                                                                                                                                                                                                                                | /erstärkte Produktion                                                                                                                                                                                                                                                                                                                              |
| 3.37)                                                       | vg_festwe                                                                                  | feedstock in weeks Re                                                                                                                                                                                                                                                                                                                                           | Rohstoff- und Vormaterialbestände in Wochen                                                                                                                                                                                                                                                                                                        |
| 3.38)                                                       | vg_stinwe                                                                                  | stock of inventories in weeks                                                                                                                                                                                                                                                                                                                                   | ertigwarenbestände in Wochen                                                                                                                                                                                                                                                                                                                       |
| 3.39)                                                       | vg_emppro2                                                                                 |                                                                                                                                                                                                                                                                                                                                                                 | Produktionsbeschäftigte für XY                                                                                                                                                                                                                                                                                                                     |
| 3.40)                                                       | vg_emplinc                                                                                 |                                                                                                                                                                                                                                                                                                                                                                 | unahme der Beschäftigten in % für die Produktion von XY                                                                                                                                                                                                                                                                                            |
| 3.41)                                                       | vg_empldec                                                                                 |                                                                                                                                                                                                                                                                                                                                                                 | Abnahme der Beschäftigten in % für die Produktion von XY                                                                                                                                                                                                                                                                                           |
| 3.42)                                                       | vg_comppos1                                                                                |                                                                                                                                                                                                                                                                                                                                                                 | Wettbewerbsposition Inland                                                                                                                                                                                                                                                                                                                         |
| 3.43)                                                       | vg_comppos2                                                                                |                                                                                                                                                                                                                                                                                                                                                                 | Wettbewerbsposition innerhalb der EU                                                                                                                                                                                                                                                                                                               |
| 3.44)                                                       | vg_comppos3                                                                                |                                                                                                                                                                                                                                                                                                                                                                 | Wettbewerbsposition außerhalb der EU                                                                                                                                                                                                                                                                                                               |
| 3.45)                                                       | vg_ranord2                                                                                 |                                                                                                                                                                                                                                                                                                                                                                 | Reichweite der Auftragsbestände in Monaten<br>Kapazitätsauslastung in %                                                                                                                                                                                                                                                                            |
| 3.40)                                                       | vg_uticappc2<br>vg_emppro                                                                  |                                                                                                                                                                                                                                                                                                                                                                 | m Unternehmen beschäftigte Personen                                                                                                                                                                                                                                                                                                                |
| 3.48)                                                       | vg_credit**                                                                                |                                                                                                                                                                                                                                                                                                                                                                 | Kreditvergabe                                                                                                                                                                                                                                                                                                                                      |
| 3.49)                                                       | vg_i1                                                                                      |                                                                                                                                                                                                                                                                                                                                                                 | apankrise Frage1                                                                                                                                                                                                                                                                                                                                   |
| 3.50)                                                       | vg_j2                                                                                      |                                                                                                                                                                                                                                                                                                                                                                 | apankrise Frage2                                                                                                                                                                                                                                                                                                                                   |
| 3.51)                                                       | vg_j3                                                                                      |                                                                                                                                                                                                                                                                                                                                                                 | apankrise Frage3                                                                                                                                                                                                                                                                                                                                   |
| 3.52)                                                       | vg_j4                                                                                      | Japan crisis q4 Ja                                                                                                                                                                                                                                                                                                                                              | apankrise Frage4                                                                                                                                                                                                                                                                                                                                   |
| 3.53)                                                       | vg_j5                                                                                      | Japan crisis q5                                                                                                                                                                                                                                                                                                                                                 | apankrise Frage5                                                                                                                                                                                                                                                                                                                                   |
| 3.54)                                                       | vg_j6                                                                                      |                                                                                                                                                                                                                                                                                                                                                                 | apankrise Frage6                                                                                                                                                                                                                                                                                                                                   |
| 3.55)                                                       |                                                                                            | exhibitor at an international specialized fair A                                                                                                                                                                                                                                                                                                                | Aussteller auf einer internationalen Fachmesse                                                                                                                                                                                                                                                                                                     |
| 5.55)                                                       | vg_fairxh                                                                                  | Andrew of an international specialized fall                                                                                                                                                                                                                                                                                                                     |                                                                                                                                                                                                                                                                                                                                                    |
| 3.56)                                                       | vg_fairxh_g                                                                                | exhibitor at an international specialized fair in Germany A                                                                                                                                                                                                                                                                                                     | Aussteller auf einer internationalen Fachmesse in Deutschland                                                                                                                                                                                                                                                                                      |
| 3.57)                                                       | vg_fairxh_e                                                                                | exhibitor at an international specialized fair in a foreign European country $$ Auropean $$                                                                                                                                                                                                                                                                     | ussteller auf einer internationalen Fachmesse im europäischen Ausland                                                                                                                                                                                                                                                                              |
| 3.58)                                                       | vg fairxh ne                                                                               | exhibitor at an international specialized fair in a country outside Europe A                                                                                                                                                                                                                                                                                    | Aussteller auf einer internationalen Fachmesse im außereuropäischen Ausland                                                                                                                                                                                                                                                                        |
| 3.59)                                                       | vg_rairxh_nc                                                                               | exhibitor at an international specialized fair during next 2-3 years A                                                                                                                                                                                                                                                                                          | Aussteller auf einer internationalen Fachmesse in den nächsten 2-3 Jahren                                                                                                                                                                                                                                                                          |
| 3.60)                                                       |                                                                                            |                                                                                                                                                                                                                                                                                                                                                                 | Aussteller auf einer internationalen Fachmesse in Deutschland in den nächsten 2-3                                                                                                                                                                                                                                                                  |
| 3.61)                                                       | vg_fairxhexp_g                                                                             | exhibitor at an international specialized fair in a foreign European country A                                                                                                                                                                                                                                                                                  | ahren<br>Aussteller auf einer internationalen Fachmesse im europäischen Ausland in den nächsten                                                                                                                                                                                                                                                    |
|                                                             | vg_fairxhexp_e                                                                             | ,                                                                                                                                                                                                                                                                                                                                                               | 2-3 Jahren<br>Aussteller auf einer internationalen Fachmesse im außereuropäischen Ausland in den                                                                                                                                                                                                                                                   |
| 3.62)                                                       | vg_fairxhexp_ne                                                                            | during next 2-3 years                                                                                                                                                                                                                                                                                                                                           | nächsten 2-3 Jahren                                                                                                                                                                                                                                                                                                                                |
| 3.83)                                                       | vg_inf_heat                                                                                |                                                                                                                                                                                                                                                                                                                                                                 | Auswirkung von Hitzewellen auf die Wertschöpfung                                                                                                                                                                                                                                                                                                   |
| 3.84)                                                       | vg_inf_cold                                                                                |                                                                                                                                                                                                                                                                                                                                                                 | Auswirkung von Kältewellen (inkl. Eis & Schnee) auf die Wertschöpfung                                                                                                                                                                                                                                                                              |
| 3.85)                                                       | vg_inf_drou                                                                                | -                                                                                                                                                                                                                                                                                                                                                               | Auswirkung von Trockenheit auf die Wertschöpfung                                                                                                                                                                                                                                                                                                   |
| 3.86)                                                       | vg_inf_rain                                                                                |                                                                                                                                                                                                                                                                                                                                                                 | Auswirkung von Starkniederschlag auf die Wertschöpfung                                                                                                                                                                                                                                                                                             |
|                                                             | vg_inf_storm                                                                               |                                                                                                                                                                                                                                                                                                                                                                 | Auswirkung von Stürmen auf die Wertschöpfung                                                                                                                                                                                                                                                                                                       |
| 3.87)                                                       |                                                                                            |                                                                                                                                                                                                                                                                                                                                                                 | rwartete Auswirkungen des Klimawandels auf den Bereich Einkauf<br>rwartete Auswirkungen des Klimawandels auf den Bereich Produktion                                                                                                                                                                                                                |
| 3.88)                                                       | vg_einf_pur                                                                                |                                                                                                                                                                                                                                                                                                                                                                 |                                                                                                                                                                                                                                                                                                                                                    |
| 3.88)<br>3.89)                                              | vg_einf_prod                                                                               |                                                                                                                                                                                                                                                                                                                                                                 | -                                                                                                                                                                                                                                                                                                                                                  |
| 3.88)                                                       |                                                                                            |                                                                                                                                                                                                                                                                                                                                                                 | rwartete Auswirkungen des Klimawandels auf den Bereich Absatz                                                                                                                                                                                                                                                                                      |
| 3.88)<br>3.89)                                              | vg_einf_prod                                                                               | expected influence of climate change on sales En                                                                                                                                                                                                                                                                                                                | -                                                                                                                                                                                                                                                                                                                                                  |
| 3.88)<br>3.89)<br>3.90)                                     | vg_einf_prod<br>vg_einf_sal                                                                | expected influence of climate change on sales Errespected influence of climate change on waste management Errespected influence of climate change on waste management                                                                                                                                                                                           | rwartete Auswirkungen des Klimawandels auf den Bereich Absatz                                                                                                                                                                                                                                                                                      |
| 3.88)<br>3.89)<br>3.90)<br>3.91)                            | vg_einf_prod<br>vg_einf_sal<br>vg_einf_wast                                                | expected influence of climate change on sales  Expected influence of climate change on waste management  expected influence of climate change on logistics  Expected influence of climate change on logistics                                                                                                                                                   | erwartete Auswirkungen des Klimawandels auf den Bereich Absatz<br>Erwartete Auswirkungen des Klimawandels auf den Bereich Entsorgung                                                                                                                                                                                                               |
| 3.88)<br>3.89)<br>3.90)<br>3.91)<br>3.92)                   | vg_einf_prod<br>vg_einf_sal<br>vg_einf_wast<br>vg_einf_log                                 | expected influence of climate change on sales  expected influence of climate change on waste management  expected influence of climate change on logistics  expected influence of climate change on innovations  Ei                                                                                                                                             | erwartete Auswirkungen des Klimawandels auf den Bereich Absatz<br>Erwartete Auswirkungen des Klimawandels auf den Bereich Entsorgung<br>Erwartete Auswirkungen des Klimawandels auf den Bereich Logistik                                                                                                                                           |
| 3.88)<br>3.89)<br>3.90)<br>3.91)<br>3.92)<br>3.93)          | vg_einf_prod<br>vg_einf_sal<br>vg_einf_wast<br>vg_einf_log<br>vg_einf_inno                 | expected influence of climate change on sales  expected influence of climate change on waste management  expected influence of climate change on logistics  expected influence of climate change on innovations  expected influence of climate change on personnel  Expected influence of climate change on personnel                                           | Erwartete Auswirkungen des Klimawandels auf den Bereich Absatz<br>Erwartete Auswirkungen des Klimawandels auf den Bereich Entsorgung<br>Erwartete Auswirkungen des Klimawandels auf den Bereich Logistik<br>Erwartete Auswirkungen des Klimawandels auf den Bereich Innovation                                                                     |
| 3.88)<br>3.89)<br>3.90)<br>3.91)<br>3.92)<br>3.93)<br>3.94) | vg_einf_prod<br>vg_einf_sal<br>vg_einf_wast<br>vg_einf_log<br>vg_einf_inno<br>vg_einf_pers | expected influence of climate change on sales  expected influence of climate change on waste management  expected influence of climate change on logistics  expected influence of climate change on innovations  expected influence of climate change on personnel  importance of flight connections in Germany  importance of flight connections in Europe  Be | erwartete Auswirkungen des Klimawandels auf den Bereich Absatz<br>Erwartete Auswirkungen des Klimawandels auf den Bereich Entsorgung<br>Erwartete Auswirkungen des Klimawandels auf den Bereich Logistik<br>Erwartete Auswirkungen des Klimawandels auf den Bereich Innovation<br>Erwartete Auswirkungen des Klimawandels auf den Bereich Personal |