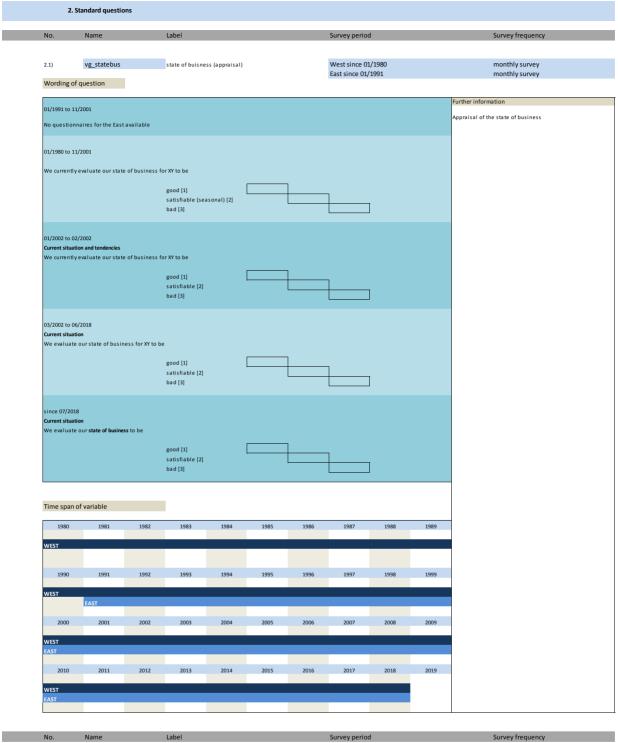

### 2. Standard questions

| No.   | Name               | Label                                         | German description                                  |
|-------|--------------------|-----------------------------------------------|-----------------------------------------------------|
|       |                    |                                               | ·                                                   |
| 2.1)  | vg_statebus        | state of business (appraisal)                 | Beurteilung der Geschäftslage                       |
| 2.2)  | vg_provpm          | production versus previous month              | Produktion im Vergleich zum Vormonat                |
| 2.3)  | vg_stin            | stock of inventories                          | Beurteilung des Bestand an Fertigwaren              |
| 2.4)  | vg_demand          | situation of demand                           | Nachfragesituation gegenüber dem Vormonat           |
| 2.5)  | vg_ordvpm          | orders versus past                            | Auftragsbestand in Vergangenheit                    |
| 2.6)  | vg_orders          | orders (appraisal)                            | Beurteilung des aktuellen Auftragsbestands          |
| 2.7)  | vg_pricevpm        | domestic prices of sale versus previous month | Inländische Verkaufspreise                          |
| 2.8)  | vg_proexp          | expected production                           | Erwartete Inländische Produktionstätigkeit          |
| 2.9)  | vg_priceexp        | expected domestic prices                      | Erwartete inländische Verkaufspreise                |
| 2.10) | vg_expexp          | expected export trade                         | Erwarteter Exporthandel                             |
| 2.11) | vg_comexp          | expected commercial operations                | Erwarteter Geschäftslage                            |
| 2.12) | vg_foreord         | foreign orders (appraisal)                    | Bestand an Auslandsaufträgen                        |
| 2.13) | vg_salesexp        | sales expectancy                              | Erwarteter Umsatz                                   |
| 2.14) | vg_emplexp*        | expected employees                            | Erwartete Entwicklung der Gesamtbeschäftigtenzahl   |
| 2.15) | vg_pro_vpq         | production vs. Past                           | Produktionstätigkeit in Vergangenheit               |
| 2.16) | vg_demand_vpq      | situation of dmand vs. Past                   | Nachfragesituation in Vergangenheit                 |
| 2.17) | vg_ord_vpq         | orders vs. Past                               | Auftragsbestand in Vergangenheit                    |
| 2.18) | vg_price_vpq       | domestic prices of sale vs. Past              | Inlandsverkaufspreise in Vergangenheit              |
| 2.19) | vg_credit**        | credit allocation                             | Kreditvergabe                                       |
| 2.20) | vg_statebus_sl     | state of business (VAS)                       | Beurteilung der Geschäftslage (VAS)                 |
| 2.21) | vg_statebus_clicks | state of business (clicks)                    | Beurteilung der Geschäftslage (Klicks)              |
| 2.22) | vg_comexp_sl       | expected commercial (VAS)                     | Erwartete Geschäftslage (VAS)                       |
| 2.23) | vg_comexp_clicks   | expected commercial (clicks)                  | Erwartete Geschäftslage (Klicks)                    |
| 2.24) | vg_comexp_unc      | uncertainty w.r.t. commercial operation       | Slider Unsicherheit                                 |
| 2.25) | vg emplpast        | development employees last month              | Entwicklung der Gesamtbeschäftigtenzahl im Vormonat |