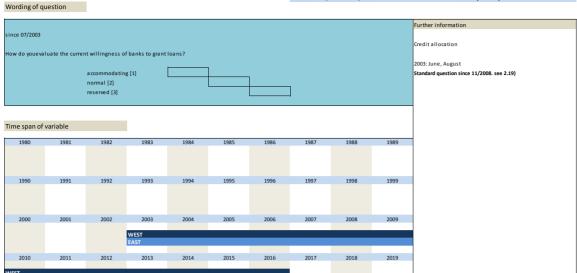

### 2. Standard questions

| No.   | Name               | Label                                         | German description                                  |
|-------|--------------------|-----------------------------------------------|-----------------------------------------------------|
|       |                    |                                               | ·                                                   |
| 2.1)  | vg_statebus        | state of business (appraisal)                 | Beurteilung der Geschäftslage                       |
| 2.2)  | vg_provpm          | production versus previous month              | Produktion im Vergleich zum Vormonat                |
| 2.3)  | vg_stin            | stock of inventories                          | Beurteilung des Bestand an Fertigwaren              |
| 2.4)  | vg_demand          | situation of demand                           | Nachfragesituation gegenüber dem Vormonat           |
| 2.5)  | vg_ordvpm          | orders versus past                            | Auftragsbestand in Vergangenheit                    |
| 2.6)  | vg_orders          | orders (appraisal)                            | Beurteilung des aktuellen Auftragsbestands          |
| 2.7)  | vg_pricevpm        | domestic prices of sale versus previous month | Inländische Verkaufspreise                          |
| 2.8)  | vg_proexp          | expected production                           | Erwartete Inländische Produktionstätigkeit          |
| 2.9)  | vg_priceexp        | expected domestic prices                      | Erwartete inländische Verkaufspreise                |
| 2.10) | vg_expexp          | expected export trade                         | Erwarteter Exporthandel                             |
| 2.11) | vg_comexp          | expected commercial operations                | Erwarteter Geschäftslage                            |
| 2.12) | vg_foreord         | foreign orders (appraisal)                    | Bestand an Auslandsaufträgen                        |
| 2.13) | vg_salesexp        | sales expectancy                              | Erwarteter Umsatz                                   |
| 2.14) | vg_emplexp*        | expected employees                            | Erwartete Entwicklung der Gesamtbeschäftigtenzahl   |
| 2.15) | vg_pro_vpq         | production vs. Past                           | Produktionstätigkeit in Vergangenheit               |
| 2.16) | vg_demand_vpq      | situation of dmand vs. Past                   | Nachfragesituation in Vergangenheit                 |
| 2.17) | vg_ord_vpq         | orders vs. Past                               | Auftragsbestand in Vergangenheit                    |
| 2.18) | vg_price_vpq       | domestic prices of sale vs. Past              | Inlandsverkaufspreise in Vergangenheit              |
| 2.19) | vg_credit**        | credit allocation                             | Kreditvergabe                                       |
| 2.20) | vg_statebus_sl     | state of business (VAS)                       | Beurteilung der Geschäftslage (VAS)                 |
| 2.21) | vg_statebus_clicks | state of business (clicks)                    | Beurteilung der Geschäftslage (Klicks)              |
| 2.22) | vg_comexp_sl       | expected commercial (VAS)                     | Erwartete Geschäftslage (VAS)                       |
| 2.23) | vg_comexp_clicks   | expected commercial (clicks)                  | Erwartete Geschäftslage (Klicks)                    |
| 2.24) | vg_comexp_unc      | uncertainty w.r.t. commercial operation       | Slider Unsicherheit                                 |
| 2.25) | vg emplpast        | development employees last month              | Entwicklung der Gesamtbeschäftigtenzahl im Vormonat |

<sup>\*</sup>special question until 06/1997. See 3.13)
\*\*special question until 08/2008. See 3.48)

| No.                                                         | Name                                                                                       | Label G                                                                                                                                                                                                                                                                                                                                                         | German description                                                                                                                                                                                                                                                                                                                                 |
|-------------------------------------------------------------|--------------------------------------------------------------------------------------------|-----------------------------------------------------------------------------------------------------------------------------------------------------------------------------------------------------------------------------------------------------------------------------------------------------------------------------------------------------------------|----------------------------------------------------------------------------------------------------------------------------------------------------------------------------------------------------------------------------------------------------------------------------------------------------------------------------------------------------|
| 3.1)                                                        | vg ranord                                                                                  | range of orders in months Re                                                                                                                                                                                                                                                                                                                                    | Reichweite der Auftragsbestände in Monaten                                                                                                                                                                                                                                                                                                         |
| 3.2)                                                        | vg_ranord<br>vg_uticappc                                                                   | -                                                                                                                                                                                                                                                                                                                                                               | Auslastung der Anlagen in %                                                                                                                                                                                                                                                                                                                        |
| 3.3)                                                        | vg_uticapap                                                                                |                                                                                                                                                                                                                                                                                                                                                                 | Beurteilung der technischen Kapazität                                                                                                                                                                                                                                                                                                              |
| 3.4)                                                        | vg_constrain                                                                               | constraints to production Be                                                                                                                                                                                                                                                                                                                                    | Behinderung der Produktionstätigkeit                                                                                                                                                                                                                                                                                                               |
| 3.5)                                                        | vg ordlack                                                                                 | lack of orders A                                                                                                                                                                                                                                                                                                                                                | Auftragsmangel                                                                                                                                                                                                                                                                                                                                     |
| 3.6)                                                        | vg_mplack                                                                                  | lack of manpower A                                                                                                                                                                                                                                                                                                                                              | Arbeitskräftemangel                                                                                                                                                                                                                                                                                                                                |
| 3.7)                                                        | vg matlack                                                                                 | lack of material M                                                                                                                                                                                                                                                                                                                                              | Materialknappheit                                                                                                                                                                                                                                                                                                                                  |
| 3.8)                                                        | vg_techcap                                                                                 | technical capacity Te                                                                                                                                                                                                                                                                                                                                           | Fechnische Kapazität                                                                                                                                                                                                                                                                                                                               |
| 3.9)                                                        | vg_bastlack                                                                                | lack of back staff M                                                                                                                                                                                                                                                                                                                                            | Mangel an Hilfskräften                                                                                                                                                                                                                                                                                                                             |
| 3.10)                                                       | vg_difffin                                                                                 | difficulties of financing Pr                                                                                                                                                                                                                                                                                                                                    | Produktionsbehinderung durch Finanzierungsengpässe                                                                                                                                                                                                                                                                                                 |
| 3.11)                                                       | vg_weather                                                                                 | weather conditions Pr                                                                                                                                                                                                                                                                                                                                           | Produktionsbehinderung durch Wetterlage                                                                                                                                                                                                                                                                                                            |
| 3.12)                                                       | vg_skelllack                                                                               |                                                                                                                                                                                                                                                                                                                                                                 | Mangel an Fachkräften                                                                                                                                                                                                                                                                                                                              |
| 3.13)                                                       | vg_othrea                                                                                  |                                                                                                                                                                                                                                                                                                                                                                 | Sonstige Faktoren / Andere Ursachen                                                                                                                                                                                                                                                                                                                |
| 3.14)                                                       | vg_proexpen                                                                                |                                                                                                                                                                                                                                                                                                                                                                 | Produkte zu teuer                                                                                                                                                                                                                                                                                                                                  |
| 3.15)                                                       | vg_proqual                                                                                 |                                                                                                                                                                                                                                                                                                                                                                 | Produktqualität                                                                                                                                                                                                                                                                                                                                    |
| 3.16)                                                       | vg_propro                                                                                  |                                                                                                                                                                                                                                                                                                                                                                 | Produktprogramm                                                                                                                                                                                                                                                                                                                                    |
| 3.17)                                                       | vg_ovtime                                                                                  |                                                                                                                                                                                                                                                                                                                                                                 | Überstunden                                                                                                                                                                                                                                                                                                                                        |
| 3.18)                                                       | vg_ovtimemo                                                                                |                                                                                                                                                                                                                                                                                                                                                                 | Mehr Überstunden als betriebsüblich<br>Kurzarbeit                                                                                                                                                                                                                                                                                                  |
| 3.19)                                                       | vg_stwork                                                                                  |                                                                                                                                                                                                                                                                                                                                                                 | rwartete Kurzarbeit                                                                                                                                                                                                                                                                                                                                |
| 3.20)                                                       | vg_stworkexp                                                                               |                                                                                                                                                                                                                                                                                                                                                                 |                                                                                                                                                                                                                                                                                                                                                    |
| 3.21)                                                       | vg_emplexp*                                                                                |                                                                                                                                                                                                                                                                                                                                                                 | Erwartete Entwicklung der Gesamtbeschäftigtenzahl Beschäftigte Erwartungen                                                                                                                                                                                                                                                                         |
| 3.22)                                                       | vg_empl                                                                                    |                                                                                                                                                                                                                                                                                                                                                                 | rtragssituation derzeit                                                                                                                                                                                                                                                                                                                            |
| 3.23)                                                       | vg_prof                                                                                    |                                                                                                                                                                                                                                                                                                                                                                 | rtragssituation derzeit<br>Ertragssituation gegenüber dem Vorquartal                                                                                                                                                                                                                                                                               |
| 3.24)                                                       | vg_profch                                                                                  |                                                                                                                                                                                                                                                                                                                                                                 | Entwicklung des Personalbestands                                                                                                                                                                                                                                                                                                                   |
| 3.25)                                                       | vg_hcount<br>vg_fest                                                                       |                                                                                                                                                                                                                                                                                                                                                                 | Rohstoff- und Vormaterialbestände                                                                                                                                                                                                                                                                                                                  |
| 3.20)                                                       | vg_rest<br>vg_proenl                                                                       |                                                                                                                                                                                                                                                                                                                                                                 | Produktionserweiterung                                                                                                                                                                                                                                                                                                                             |
| 3.27)                                                       | vg_proeinc                                                                                 |                                                                                                                                                                                                                                                                                                                                                                 | Preiserhöhung                                                                                                                                                                                                                                                                                                                                      |
| 3.29)                                                       | vg_priceine<br>vg fincolow                                                                 | ·                                                                                                                                                                                                                                                                                                                                                               | Niedrige Finanzierungskosten                                                                                                                                                                                                                                                                                                                       |
| 3.30)                                                       | vg_incolow<br>vg_diffsup1                                                                  | -                                                                                                                                                                                                                                                                                                                                                               | /ersorgungsschwierigkeiten                                                                                                                                                                                                                                                                                                                         |
| 3.31)                                                       | vg_weaken                                                                                  |                                                                                                                                                                                                                                                                                                                                                                 | Abschwächung                                                                                                                                                                                                                                                                                                                                       |
| 3.32)                                                       | vg prored                                                                                  | reduction of production Pr                                                                                                                                                                                                                                                                                                                                      | Produktionsabschwächung                                                                                                                                                                                                                                                                                                                            |
| 3.33)                                                       | vg_pricedec                                                                                | price decrease Pr                                                                                                                                                                                                                                                                                                                                               | Preisrückgänge                                                                                                                                                                                                                                                                                                                                     |
| 3.34)                                                       | vg_fincohi                                                                                 | hight costs of financing H                                                                                                                                                                                                                                                                                                                                      | Hohe Finanzierungskosten                                                                                                                                                                                                                                                                                                                           |
| 3.35)                                                       | vg_diffsup2                                                                                | difficulties of supply Vo                                                                                                                                                                                                                                                                                                                                       | /ersorgungsschwierigkeiten                                                                                                                                                                                                                                                                                                                         |
| 3.36)                                                       | vg_strength                                                                                | strengthening Ve                                                                                                                                                                                                                                                                                                                                                | /erstärkte Produktion                                                                                                                                                                                                                                                                                                                              |
| 3.37)                                                       | vg_festwe                                                                                  | feedstock in weeks Re                                                                                                                                                                                                                                                                                                                                           | Rohstoff- und Vormaterialbestände in Wochen                                                                                                                                                                                                                                                                                                        |
| 3.38)                                                       | vg_stinwe                                                                                  | stock of inventories in weeks                                                                                                                                                                                                                                                                                                                                   | ertigwarenbestände in Wochen                                                                                                                                                                                                                                                                                                                       |
| 3.39)                                                       | vg_emppro2                                                                                 |                                                                                                                                                                                                                                                                                                                                                                 | Produktionsbeschäftigte für XY                                                                                                                                                                                                                                                                                                                     |
| 3.40)                                                       | vg_emplinc                                                                                 |                                                                                                                                                                                                                                                                                                                                                                 | unahme der Beschäftigten in % für die Produktion von XY                                                                                                                                                                                                                                                                                            |
| 3.41)                                                       | vg_empldec                                                                                 |                                                                                                                                                                                                                                                                                                                                                                 | Abnahme der Beschäftigten in % für die Produktion von XY                                                                                                                                                                                                                                                                                           |
| 3.42)                                                       | vg_comppos1                                                                                |                                                                                                                                                                                                                                                                                                                                                                 | Wettbewerbsposition Inland                                                                                                                                                                                                                                                                                                                         |
| 3.43)                                                       | vg_comppos2                                                                                |                                                                                                                                                                                                                                                                                                                                                                 | Wettbewerbsposition innerhalb der EU                                                                                                                                                                                                                                                                                                               |
| 3.44)                                                       | vg_comppos3                                                                                |                                                                                                                                                                                                                                                                                                                                                                 | Wettbewerbsposition außerhalb der EU                                                                                                                                                                                                                                                                                                               |
| 3.45)                                                       | vg_ranord2                                                                                 |                                                                                                                                                                                                                                                                                                                                                                 | Reichweite der Auftragsbestände in Monaten<br>Kapazitätsauslastung in %                                                                                                                                                                                                                                                                            |
| 3.40)                                                       | vg_uticappc2<br>vg_emppro                                                                  |                                                                                                                                                                                                                                                                                                                                                                 | m Unternehmen beschäftigte Personen                                                                                                                                                                                                                                                                                                                |
| 3.48)                                                       | vg_credit**                                                                                |                                                                                                                                                                                                                                                                                                                                                                 | Kreditvergabe                                                                                                                                                                                                                                                                                                                                      |
| 3.49)                                                       | vg_i1                                                                                      |                                                                                                                                                                                                                                                                                                                                                                 | apankrise Frage1                                                                                                                                                                                                                                                                                                                                   |
| 3.50)                                                       | vg_j2                                                                                      |                                                                                                                                                                                                                                                                                                                                                                 | apankrise Frage2                                                                                                                                                                                                                                                                                                                                   |
| 3.51)                                                       | vg_j3                                                                                      |                                                                                                                                                                                                                                                                                                                                                                 | apankrise Frage3                                                                                                                                                                                                                                                                                                                                   |
| 3.52)                                                       | vg_j4                                                                                      | Japan crisis q4 Ja                                                                                                                                                                                                                                                                                                                                              | apankrise Frage4                                                                                                                                                                                                                                                                                                                                   |
| 3.53)                                                       | vg_j5                                                                                      | Japan crisis q5                                                                                                                                                                                                                                                                                                                                                 | apankrise Frage5                                                                                                                                                                                                                                                                                                                                   |
| 3.54)                                                       | vg_j6                                                                                      |                                                                                                                                                                                                                                                                                                                                                                 | apankrise Frage6                                                                                                                                                                                                                                                                                                                                   |
| 3.55)                                                       |                                                                                            | exhibitor at an international specialized fair A                                                                                                                                                                                                                                                                                                                | Aussteller auf einer internationalen Fachmesse                                                                                                                                                                                                                                                                                                     |
| 5.55)                                                       | vg_fairxh                                                                                  | Andrew of an international specialized fall                                                                                                                                                                                                                                                                                                                     |                                                                                                                                                                                                                                                                                                                                                    |
| 3.56)                                                       | vg_fairxh_g                                                                                | exhibitor at an international specialized fair in Germany A                                                                                                                                                                                                                                                                                                     | Aussteller auf einer internationalen Fachmesse in Deutschland                                                                                                                                                                                                                                                                                      |
| 3.57)                                                       | vg_fairxh_e                                                                                | exhibitor at an international specialized fair in a foreign European country $$ Auropean $$                                                                                                                                                                                                                                                                     | ussteller auf einer internationalen Fachmesse im europäischen Ausland                                                                                                                                                                                                                                                                              |
| 3.58)                                                       | vg fairxh ne                                                                               | exhibitor at an international specialized fair in a country outside Europe A                                                                                                                                                                                                                                                                                    | Aussteller auf einer internationalen Fachmesse im außereuropäischen Ausland                                                                                                                                                                                                                                                                        |
| 3.59)                                                       | vg_rairxh_nc                                                                               | exhibitor at an international specialized fair during next 2-3 years A                                                                                                                                                                                                                                                                                          | Aussteller auf einer internationalen Fachmesse in den nächsten 2-3 Jahren                                                                                                                                                                                                                                                                          |
| 3.60)                                                       |                                                                                            |                                                                                                                                                                                                                                                                                                                                                                 | Aussteller auf einer internationalen Fachmesse in Deutschland in den nächsten 2-3                                                                                                                                                                                                                                                                  |
| 3.61)                                                       | vg_fairxhexp_g                                                                             | exhibitor at an international specialized fair in a foreign European country A                                                                                                                                                                                                                                                                                  | ahren<br>Aussteller auf einer internationalen Fachmesse im europäischen Ausland in den nächsten                                                                                                                                                                                                                                                    |
|                                                             | vg_fairxhexp_e                                                                             | ,                                                                                                                                                                                                                                                                                                                                                               | 2-3 Jahren<br>Aussteller auf einer internationalen Fachmesse im außereuropäischen Ausland in den                                                                                                                                                                                                                                                   |
| 3.62)                                                       | vg_fairxhexp_ne                                                                            | during next 2-3 years                                                                                                                                                                                                                                                                                                                                           | nächsten 2-3 Jahren                                                                                                                                                                                                                                                                                                                                |
| 3.83)                                                       | vg_inf_heat                                                                                |                                                                                                                                                                                                                                                                                                                                                                 | Auswirkung von Hitzewellen auf die Wertschöpfung                                                                                                                                                                                                                                                                                                   |
| 3.84)                                                       | vg_inf_cold                                                                                |                                                                                                                                                                                                                                                                                                                                                                 | Auswirkung von Kältewellen (inkl. Eis & Schnee) auf die Wertschöpfung                                                                                                                                                                                                                                                                              |
| 3.85)                                                       | vg_inf_drou                                                                                | -                                                                                                                                                                                                                                                                                                                                                               | Auswirkung von Trockenheit auf die Wertschöpfung                                                                                                                                                                                                                                                                                                   |
| 3.86)                                                       | vg_inf_rain                                                                                |                                                                                                                                                                                                                                                                                                                                                                 | Auswirkung von Starkniederschlag auf die Wertschöpfung                                                                                                                                                                                                                                                                                             |
|                                                             | vg_inf_storm                                                                               |                                                                                                                                                                                                                                                                                                                                                                 | Auswirkung von Stürmen auf die Wertschöpfung                                                                                                                                                                                                                                                                                                       |
| 3.87)                                                       |                                                                                            |                                                                                                                                                                                                                                                                                                                                                                 | rwartete Auswirkungen des Klimawandels auf den Bereich Einkauf<br>rwartete Auswirkungen des Klimawandels auf den Bereich Produktion                                                                                                                                                                                                                |
| 3.88)                                                       | vg_einf_pur                                                                                |                                                                                                                                                                                                                                                                                                                                                                 |                                                                                                                                                                                                                                                                                                                                                    |
| 3.88)<br>3.89)                                              | vg_einf_prod                                                                               |                                                                                                                                                                                                                                                                                                                                                                 | -                                                                                                                                                                                                                                                                                                                                                  |
| 3.88)                                                       |                                                                                            |                                                                                                                                                                                                                                                                                                                                                                 | rwartete Auswirkungen des Klimawandels auf den Bereich Absatz                                                                                                                                                                                                                                                                                      |
| 3.88)<br>3.89)                                              | vg_einf_prod                                                                               | expected influence of climate change on sales En                                                                                                                                                                                                                                                                                                                | -                                                                                                                                                                                                                                                                                                                                                  |
| 3.88)<br>3.89)<br>3.90)                                     | vg_einf_prod<br>vg_einf_sal                                                                | expected influence of climate change on sales Errespected influence of climate change on waste management Errespected influence of climate change on waste management                                                                                                                                                                                           | rwartete Auswirkungen des Klimawandels auf den Bereich Absatz                                                                                                                                                                                                                                                                                      |
| 3.88)<br>3.89)<br>3.90)<br>3.91)                            | vg_einf_prod<br>vg_einf_sal<br>vg_einf_wast                                                | expected influence of climate change on sales  Expected influence of climate change on waste management  expected influence of climate change on logistics  Expected influence of climate change on logistics                                                                                                                                                   | erwartete Auswirkungen des Klimawandels auf den Bereich Absatz<br>Erwartete Auswirkungen des Klimawandels auf den Bereich Entsorgung                                                                                                                                                                                                               |
| 3.88)<br>3.89)<br>3.90)<br>3.91)<br>3.92)                   | vg_einf_prod<br>vg_einf_sal<br>vg_einf_wast<br>vg_einf_log                                 | expected influence of climate change on sales  expected influence of climate change on waste management  expected influence of climate change on logistics  expected influence of climate change on innovations  Ei                                                                                                                                             | erwartete Auswirkungen des Klimawandels auf den Bereich Absatz<br>Erwartete Auswirkungen des Klimawandels auf den Bereich Entsorgung<br>Erwartete Auswirkungen des Klimawandels auf den Bereich Logistik                                                                                                                                           |
| 3.88)<br>3.89)<br>3.90)<br>3.91)<br>3.92)<br>3.93)          | vg_einf_prod<br>vg_einf_sal<br>vg_einf_wast<br>vg_einf_log<br>vg_einf_inno                 | expected influence of climate change on sales  expected influence of climate change on waste management  expected influence of climate change on logistics  expected influence of climate change on innovations  expected influence of climate change on personnel  Expected influence of climate change on personnel                                           | Erwartete Auswirkungen des Klimawandels auf den Bereich Absatz<br>Erwartete Auswirkungen des Klimawandels auf den Bereich Entsorgung<br>Erwartete Auswirkungen des Klimawandels auf den Bereich Logistik<br>Erwartete Auswirkungen des Klimawandels auf den Bereich Innovation                                                                     |
| 3.88)<br>3.89)<br>3.90)<br>3.91)<br>3.92)<br>3.93)<br>3.94) | vg_einf_prod<br>vg_einf_sal<br>vg_einf_wast<br>vg_einf_log<br>vg_einf_inno<br>vg_einf_pers | expected influence of climate change on sales  expected influence of climate change on waste management  expected influence of climate change on logistics  expected influence of climate change on innovations  expected influence of climate change on personnel  importance of flight connections in Germany  importance of flight connections in Europe  Be | erwartete Auswirkungen des Klimawandels auf den Bereich Absatz<br>Erwartete Auswirkungen des Klimawandels auf den Bereich Entsorgung<br>Erwartete Auswirkungen des Klimawandels auf den Bereich Logistik<br>Erwartete Auswirkungen des Klimawandels auf den Bereich Innovation<br>Erwartete Auswirkungen des Klimawandels auf den Bereich Personal |