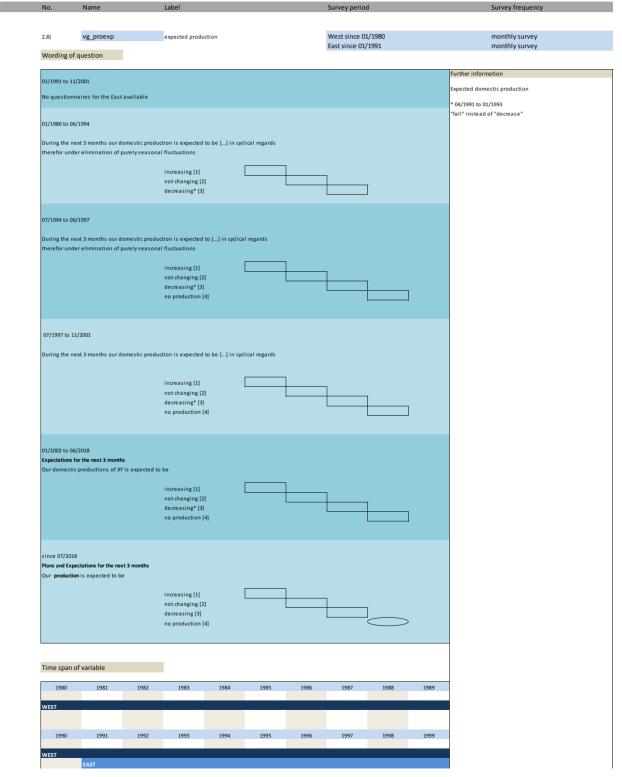

### 2. Standard questions

| No.   | Name               | Label                                         | German description                                  |
|-------|--------------------|-----------------------------------------------|-----------------------------------------------------|
|       |                    |                                               | ·                                                   |
| 2.1)  | vg_statebus        | state of business (appraisal)                 | Beurteilung der Geschäftslage                       |
| 2.2)  | vg_provpm          | production versus previous month              | Produktion im Vergleich zum Vormonat                |
| 2.3)  | vg_stin            | stock of inventories                          | Beurteilung des Bestand an Fertigwaren              |
| 2.4)  | vg_demand          | situation of demand                           | Nachfragesituation gegenüber dem Vormonat           |
| 2.5)  | vg_ordvpm          | orders versus past                            | Auftragsbestand in Vergangenheit                    |
| 2.6)  | vg_orders          | orders (appraisal)                            | Beurteilung des aktuellen Auftragsbestands          |
| 2.7)  | vg_pricevpm        | domestic prices of sale versus previous month | Inländische Verkaufspreise                          |
| 2.8)  | vg_proexp          | expected production                           | Erwartete Inländische Produktionstätigkeit          |
| 2.9)  | vg_priceexp        | expected domestic prices                      | Erwartete inländische Verkaufspreise                |
| 2.10) | vg_expexp          | expected export trade                         | Erwarteter Exporthandel                             |
| 2.11) | vg_comexp          | expected commercial operations                | Erwarteter Geschäftslage                            |
| 2.12) | vg_foreord         | foreign orders (appraisal)                    | Bestand an Auslandsaufträgen                        |
| 2.13) | vg_salesexp        | sales expectancy                              | Erwarteter Umsatz                                   |
| 2.14) | vg_emplexp*        | expected employees                            | Erwartete Entwicklung der Gesamtbeschäftigtenzahl   |
| 2.15) | vg_pro_vpq         | production vs. Past                           | Produktionstätigkeit in Vergangenheit               |
| 2.16) | vg_demand_vpq      | situation of dmand vs. Past                   | Nachfragesituation in Vergangenheit                 |
| 2.17) | vg_ord_vpq         | orders vs. Past                               | Auftragsbestand in Vergangenheit                    |
| 2.18) | vg_price_vpq       | domestic prices of sale vs. Past              | Inlandsverkaufspreise in Vergangenheit              |
| 2.19) | vg_credit**        | credit allocation                             | Kreditvergabe                                       |
| 2.20) | vg_statebus_sl     | state of business (VAS)                       | Beurteilung der Geschäftslage (VAS)                 |
| 2.21) | vg_statebus_clicks | state of business (clicks)                    | Beurteilung der Geschäftslage (Klicks)              |
| 2.22) | vg_comexp_sl       | expected commercial (VAS)                     | Erwartete Geschäftslage (VAS)                       |
| 2.23) | vg_comexp_clicks   | expected commercial (clicks)                  | Erwartete Geschäftslage (Klicks)                    |
| 2.24) | vg_comexp_unc      | uncertainty w.r.t. commercial operation       | Slider Unsicherheit                                 |
| 2.25) | vg emplpast        | development employees last month              | Entwicklung der Gesamtbeschäftigtenzahl im Vormonat |