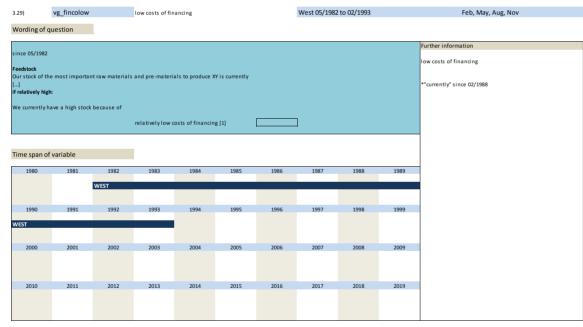

<sup>\*</sup>special question until 06/1997. See 3.13)
\*\*special question until 08/2008. See 3.48)

| No.                                                         | Name                                                                                       | Label G                                                                                                                                                                                                                                                                                                                                                         | German description                                                                                                                                                                                                                                                                                                                                 |
|-------------------------------------------------------------|--------------------------------------------------------------------------------------------|-----------------------------------------------------------------------------------------------------------------------------------------------------------------------------------------------------------------------------------------------------------------------------------------------------------------------------------------------------------------|----------------------------------------------------------------------------------------------------------------------------------------------------------------------------------------------------------------------------------------------------------------------------------------------------------------------------------------------------|
| 3.1)                                                        | vg ranord                                                                                  | range of orders in months Re                                                                                                                                                                                                                                                                                                                                    | Reichweite der Auftragsbestände in Monaten                                                                                                                                                                                                                                                                                                         |
| 3.2)                                                        | vg_ranord<br>vg_uticappc                                                                   | -                                                                                                                                                                                                                                                                                                                                                               | Auslastung der Anlagen in %                                                                                                                                                                                                                                                                                                                        |
| 3.3)                                                        | vg_uticapap                                                                                |                                                                                                                                                                                                                                                                                                                                                                 | Beurteilung der technischen Kapazität                                                                                                                                                                                                                                                                                                              |
| 3.4)                                                        | vg_constrain                                                                               | constraints to production Be                                                                                                                                                                                                                                                                                                                                    | Behinderung der Produktionstätigkeit                                                                                                                                                                                                                                                                                                               |
| 3.5)                                                        | vg ordlack                                                                                 | lack of orders A                                                                                                                                                                                                                                                                                                                                                | Auftragsmangel                                                                                                                                                                                                                                                                                                                                     |
| 3.6)                                                        | vg_mplack                                                                                  | lack of manpower A                                                                                                                                                                                                                                                                                                                                              | Arbeitskräftemangel                                                                                                                                                                                                                                                                                                                                |
| 3.7)                                                        | vg matlack                                                                                 | lack of material M                                                                                                                                                                                                                                                                                                                                              | Materialknappheit                                                                                                                                                                                                                                                                                                                                  |
| 3.8)                                                        | vg_techcap                                                                                 | technical capacity Te                                                                                                                                                                                                                                                                                                                                           | Fechnische Kapazität                                                                                                                                                                                                                                                                                                                               |
| 3.9)                                                        | vg_bastlack                                                                                | lack of back staff M                                                                                                                                                                                                                                                                                                                                            | Mangel an Hilfskräften                                                                                                                                                                                                                                                                                                                             |
| 3.10)                                                       | vg_difffin                                                                                 | difficulties of financing Pr                                                                                                                                                                                                                                                                                                                                    | Produktionsbehinderung durch Finanzierungsengpässe                                                                                                                                                                                                                                                                                                 |
| 3.11)                                                       | vg_weather                                                                                 | weather conditions Pr                                                                                                                                                                                                                                                                                                                                           | Produktionsbehinderung durch Wetterlage                                                                                                                                                                                                                                                                                                            |
| 3.12)                                                       | vg_skelllack                                                                               |                                                                                                                                                                                                                                                                                                                                                                 | Mangel an Fachkräften                                                                                                                                                                                                                                                                                                                              |
| 3.13)                                                       | vg_othrea                                                                                  |                                                                                                                                                                                                                                                                                                                                                                 | Sonstige Faktoren / Andere Ursachen                                                                                                                                                                                                                                                                                                                |
| 3.14)                                                       | vg_proexpen                                                                                |                                                                                                                                                                                                                                                                                                                                                                 | Produkte zu teuer                                                                                                                                                                                                                                                                                                                                  |
| 3.15)                                                       | vg_proqual                                                                                 |                                                                                                                                                                                                                                                                                                                                                                 | Produktqualität                                                                                                                                                                                                                                                                                                                                    |
| 3.16)                                                       | vg_propro                                                                                  |                                                                                                                                                                                                                                                                                                                                                                 | Produktprogramm                                                                                                                                                                                                                                                                                                                                    |
| 3.17)                                                       | vg_ovtime                                                                                  |                                                                                                                                                                                                                                                                                                                                                                 | Überstunden                                                                                                                                                                                                                                                                                                                                        |
| 3.18)                                                       | vg_ovtimemo                                                                                |                                                                                                                                                                                                                                                                                                                                                                 | Mehr Überstunden als betriebsüblich<br>Kurzarbeit                                                                                                                                                                                                                                                                                                  |
| 3.19)                                                       | vg_stwork                                                                                  |                                                                                                                                                                                                                                                                                                                                                                 | rwartete Kurzarbeit                                                                                                                                                                                                                                                                                                                                |
| 3.20)                                                       | vg_stworkexp                                                                               |                                                                                                                                                                                                                                                                                                                                                                 |                                                                                                                                                                                                                                                                                                                                                    |
| 3.21)                                                       | vg_emplexp*                                                                                |                                                                                                                                                                                                                                                                                                                                                                 | Erwartete Entwicklung der Gesamtbeschäftigtenzahl Beschäftigte Erwartungen                                                                                                                                                                                                                                                                         |
| 3.22)                                                       | vg_empl                                                                                    |                                                                                                                                                                                                                                                                                                                                                                 | rtragssituation derzeit                                                                                                                                                                                                                                                                                                                            |
| 3.23)                                                       | vg_prof                                                                                    |                                                                                                                                                                                                                                                                                                                                                                 | rtragssituation derzeit<br>Ertragssituation gegenüber dem Vorquartal                                                                                                                                                                                                                                                                               |
| 3.24)                                                       | vg_profch                                                                                  |                                                                                                                                                                                                                                                                                                                                                                 | Entwicklung des Personalbestands                                                                                                                                                                                                                                                                                                                   |
| 3.25)                                                       | vg_hcount<br>vg_fest                                                                       |                                                                                                                                                                                                                                                                                                                                                                 | Rohstoff- und Vormaterialbestände                                                                                                                                                                                                                                                                                                                  |
| 3.20)                                                       | vg_rest<br>vg_proenl                                                                       |                                                                                                                                                                                                                                                                                                                                                                 | Produktionserweiterung                                                                                                                                                                                                                                                                                                                             |
| 3.27)                                                       | vg_proeinc                                                                                 |                                                                                                                                                                                                                                                                                                                                                                 | Preiserhöhung                                                                                                                                                                                                                                                                                                                                      |
| 3.29)                                                       | vg_priceine<br>vg fincolow                                                                 | ·                                                                                                                                                                                                                                                                                                                                                               | Niedrige Finanzierungskosten                                                                                                                                                                                                                                                                                                                       |
| 3.30)                                                       | vg_incolow<br>vg_diffsup1                                                                  | -                                                                                                                                                                                                                                                                                                                                                               | /ersorgungsschwierigkeiten                                                                                                                                                                                                                                                                                                                         |
| 3.31)                                                       | vg_weaken                                                                                  |                                                                                                                                                                                                                                                                                                                                                                 | Abschwächung                                                                                                                                                                                                                                                                                                                                       |
| 3.32)                                                       | vg prored                                                                                  | reduction of production Pr                                                                                                                                                                                                                                                                                                                                      | Produktionsabschwächung                                                                                                                                                                                                                                                                                                                            |
| 3.33)                                                       | vg_pricedec                                                                                | price decrease Pr                                                                                                                                                                                                                                                                                                                                               | Preisrückgänge                                                                                                                                                                                                                                                                                                                                     |
| 3.34)                                                       | vg_fincohi                                                                                 | hight costs of financing H                                                                                                                                                                                                                                                                                                                                      | Hohe Finanzierungskosten                                                                                                                                                                                                                                                                                                                           |
| 3.35)                                                       | vg_diffsup2                                                                                | difficulties of supply Vo                                                                                                                                                                                                                                                                                                                                       | /ersorgungsschwierigkeiten                                                                                                                                                                                                                                                                                                                         |
| 3.36)                                                       | vg_strength                                                                                | strengthening Ve                                                                                                                                                                                                                                                                                                                                                | /erstärkte Produktion                                                                                                                                                                                                                                                                                                                              |
| 3.37)                                                       | vg_festwe                                                                                  | feedstock in weeks Re                                                                                                                                                                                                                                                                                                                                           | Rohstoff- und Vormaterialbestände in Wochen                                                                                                                                                                                                                                                                                                        |
| 3.38)                                                       | vg_stinwe                                                                                  | stock of inventories in weeks                                                                                                                                                                                                                                                                                                                                   | ertigwarenbestände in Wochen                                                                                                                                                                                                                                                                                                                       |
| 3.39)                                                       | vg_emppro2                                                                                 |                                                                                                                                                                                                                                                                                                                                                                 | Produktionsbeschäftigte für XY                                                                                                                                                                                                                                                                                                                     |
| 3.40)                                                       | vg_emplinc                                                                                 |                                                                                                                                                                                                                                                                                                                                                                 | unahme der Beschäftigten in % für die Produktion von XY                                                                                                                                                                                                                                                                                            |
| 3.41)                                                       | vg_empldec                                                                                 |                                                                                                                                                                                                                                                                                                                                                                 | Abnahme der Beschäftigten in % für die Produktion von XY                                                                                                                                                                                                                                                                                           |
| 3.42)                                                       | vg_comppos1                                                                                |                                                                                                                                                                                                                                                                                                                                                                 | Wettbewerbsposition Inland                                                                                                                                                                                                                                                                                                                         |
| 3.43)                                                       | vg_comppos2                                                                                |                                                                                                                                                                                                                                                                                                                                                                 | Wettbewerbsposition innerhalb der EU                                                                                                                                                                                                                                                                                                               |
| 3.44)                                                       | vg_comppos3                                                                                |                                                                                                                                                                                                                                                                                                                                                                 | Wettbewerbsposition außerhalb der EU                                                                                                                                                                                                                                                                                                               |
| 3.45)                                                       | vg_ranord2                                                                                 |                                                                                                                                                                                                                                                                                                                                                                 | Reichweite der Auftragsbestände in Monaten<br>Kapazitätsauslastung in %                                                                                                                                                                                                                                                                            |
| 3.40)                                                       | vg_uticappc2<br>vg_emppro                                                                  |                                                                                                                                                                                                                                                                                                                                                                 | m Unternehmen beschäftigte Personen                                                                                                                                                                                                                                                                                                                |
| 3.48)                                                       | vg_credit**                                                                                |                                                                                                                                                                                                                                                                                                                                                                 | Kreditvergabe                                                                                                                                                                                                                                                                                                                                      |
| 3.49)                                                       | vg_i1                                                                                      |                                                                                                                                                                                                                                                                                                                                                                 | apankrise Frage1                                                                                                                                                                                                                                                                                                                                   |
| 3.50)                                                       | vg_j2                                                                                      |                                                                                                                                                                                                                                                                                                                                                                 | apankrise Frage2                                                                                                                                                                                                                                                                                                                                   |
| 3.51)                                                       | vg_j3                                                                                      |                                                                                                                                                                                                                                                                                                                                                                 | apankrise Frage3                                                                                                                                                                                                                                                                                                                                   |
| 3.52)                                                       | vg_j4                                                                                      | Japan crisis q4 Ja                                                                                                                                                                                                                                                                                                                                              | apankrise Frage4                                                                                                                                                                                                                                                                                                                                   |
| 3.53)                                                       | vg_j5                                                                                      | Japan crisis q5                                                                                                                                                                                                                                                                                                                                                 | apankrise Frage5                                                                                                                                                                                                                                                                                                                                   |
| 3.54)                                                       | vg_j6                                                                                      |                                                                                                                                                                                                                                                                                                                                                                 | apankrise Frage6                                                                                                                                                                                                                                                                                                                                   |
| 3.55)                                                       |                                                                                            | exhibitor at an international specialized fair A                                                                                                                                                                                                                                                                                                                | Aussteller auf einer internationalen Fachmesse                                                                                                                                                                                                                                                                                                     |
| 5.55)                                                       | vg_fairxh                                                                                  | Andrew of an international specialized fall                                                                                                                                                                                                                                                                                                                     |                                                                                                                                                                                                                                                                                                                                                    |
| 3.56)                                                       | vg_fairxh_g                                                                                | exhibitor at an international specialized fair in Germany A                                                                                                                                                                                                                                                                                                     | Aussteller auf einer internationalen Fachmesse in Deutschland                                                                                                                                                                                                                                                                                      |
| 3.57)                                                       | vg_fairxh_e                                                                                | exhibitor at an international specialized fair in a foreign European country $$ Auropean $$                                                                                                                                                                                                                                                                     | ussteller auf einer internationalen Fachmesse im europäischen Ausland                                                                                                                                                                                                                                                                              |
| 3.58)                                                       | vg fairxh ne                                                                               | exhibitor at an international specialized fair in a country outside Europe A                                                                                                                                                                                                                                                                                    | Aussteller auf einer internationalen Fachmesse im außereuropäischen Ausland                                                                                                                                                                                                                                                                        |
| 3.59)                                                       | vg_rairxh_nc                                                                               | exhibitor at an international specialized fair during next 2-3 years A                                                                                                                                                                                                                                                                                          | Aussteller auf einer internationalen Fachmesse in den nächsten 2-3 Jahren                                                                                                                                                                                                                                                                          |
| 3.60)                                                       |                                                                                            |                                                                                                                                                                                                                                                                                                                                                                 | Aussteller auf einer internationalen Fachmesse in Deutschland in den nächsten 2-3                                                                                                                                                                                                                                                                  |
| 3.61)                                                       | vg_fairxhexp_g                                                                             | exhibitor at an international specialized fair in a foreign European country A                                                                                                                                                                                                                                                                                  | ahren<br>Aussteller auf einer internationalen Fachmesse im europäischen Ausland in den nächsten                                                                                                                                                                                                                                                    |
|                                                             | vg_fairxhexp_e                                                                             | ,                                                                                                                                                                                                                                                                                                                                                               | 2-3 Jahren<br>Aussteller auf einer internationalen Fachmesse im außereuropäischen Ausland in den                                                                                                                                                                                                                                                   |
| 3.62)                                                       | vg_fairxhexp_ne                                                                            | during next 2-3 years                                                                                                                                                                                                                                                                                                                                           | nächsten 2-3 Jahren                                                                                                                                                                                                                                                                                                                                |
| 3.83)                                                       | vg_inf_heat                                                                                |                                                                                                                                                                                                                                                                                                                                                                 | Auswirkung von Hitzewellen auf die Wertschöpfung                                                                                                                                                                                                                                                                                                   |
| 3.84)                                                       | vg_inf_cold                                                                                |                                                                                                                                                                                                                                                                                                                                                                 | Auswirkung von Kältewellen (inkl. Eis & Schnee) auf die Wertschöpfung                                                                                                                                                                                                                                                                              |
| 3.85)                                                       | vg_inf_drou                                                                                | -                                                                                                                                                                                                                                                                                                                                                               | Auswirkung von Trockenheit auf die Wertschöpfung                                                                                                                                                                                                                                                                                                   |
| 3.86)                                                       | vg_inf_rain                                                                                |                                                                                                                                                                                                                                                                                                                                                                 | Auswirkung von Starkniederschlag auf die Wertschöpfung                                                                                                                                                                                                                                                                                             |
|                                                             | vg_inf_storm                                                                               |                                                                                                                                                                                                                                                                                                                                                                 | Auswirkung von Stürmen auf die Wertschöpfung                                                                                                                                                                                                                                                                                                       |
| 3.87)                                                       |                                                                                            |                                                                                                                                                                                                                                                                                                                                                                 | rwartete Auswirkungen des Klimawandels auf den Bereich Einkauf<br>rwartete Auswirkungen des Klimawandels auf den Bereich Produktion                                                                                                                                                                                                                |
| 3.88)                                                       | vg_einf_pur                                                                                |                                                                                                                                                                                                                                                                                                                                                                 |                                                                                                                                                                                                                                                                                                                                                    |
| 3.88)<br>3.89)                                              | vg_einf_prod                                                                               |                                                                                                                                                                                                                                                                                                                                                                 | -                                                                                                                                                                                                                                                                                                                                                  |
| 3.88)                                                       |                                                                                            |                                                                                                                                                                                                                                                                                                                                                                 | rwartete Auswirkungen des Klimawandels auf den Bereich Absatz                                                                                                                                                                                                                                                                                      |
| 3.88)<br>3.89)                                              | vg_einf_prod                                                                               | expected influence of climate change on sales En                                                                                                                                                                                                                                                                                                                | -                                                                                                                                                                                                                                                                                                                                                  |
| 3.88)<br>3.89)<br>3.90)                                     | vg_einf_prod<br>vg_einf_sal                                                                | expected influence of climate change on sales Errespected influence of climate change on waste management Errespected influence of climate change on waste management                                                                                                                                                                                           | rwartete Auswirkungen des Klimawandels auf den Bereich Absatz                                                                                                                                                                                                                                                                                      |
| 3.88)<br>3.89)<br>3.90)<br>3.91)                            | vg_einf_prod<br>vg_einf_sal<br>vg_einf_wast                                                | expected influence of climate change on sales  Expected influence of climate change on waste management  expected influence of climate change on logistics  Expected influence of climate change on logistics                                                                                                                                                   | erwartete Auswirkungen des Klimawandels auf den Bereich Absatz<br>Erwartete Auswirkungen des Klimawandels auf den Bereich Entsorgung                                                                                                                                                                                                               |
| 3.88)<br>3.89)<br>3.90)<br>3.91)<br>3.92)                   | vg_einf_prod<br>vg_einf_sal<br>vg_einf_wast<br>vg_einf_log                                 | expected influence of climate change on sales  expected influence of climate change on waste management  expected influence of climate change on logistics  expected influence of climate change on innovations  Ei                                                                                                                                             | erwartete Auswirkungen des Klimawandels auf den Bereich Absatz<br>Erwartete Auswirkungen des Klimawandels auf den Bereich Entsorgung<br>Erwartete Auswirkungen des Klimawandels auf den Bereich Logistik                                                                                                                                           |
| 3.88)<br>3.89)<br>3.90)<br>3.91)<br>3.92)<br>3.93)          | vg_einf_prod<br>vg_einf_sal<br>vg_einf_wast<br>vg_einf_log<br>vg_einf_inno                 | expected influence of climate change on sales  expected influence of climate change on waste management  expected influence of climate change on logistics  expected influence of climate change on innovations  expected influence of climate change on personnel  Expected influence of climate change on personnel                                           | Erwartete Auswirkungen des Klimawandels auf den Bereich Absatz<br>Erwartete Auswirkungen des Klimawandels auf den Bereich Entsorgung<br>Erwartete Auswirkungen des Klimawandels auf den Bereich Logistik<br>Erwartete Auswirkungen des Klimawandels auf den Bereich Innovation                                                                     |
| 3.88)<br>3.89)<br>3.90)<br>3.91)<br>3.92)<br>3.93)<br>3.94) | vg_einf_prod<br>vg_einf_sal<br>vg_einf_wast<br>vg_einf_log<br>vg_einf_inno<br>vg_einf_pers | expected influence of climate change on sales  expected influence of climate change on waste management  expected influence of climate change on logistics  expected influence of climate change on innovations  expected influence of climate change on personnel  importance of flight connections in Germany  importance of flight connections in Europe  Be | erwartete Auswirkungen des Klimawandels auf den Bereich Absatz<br>Erwartete Auswirkungen des Klimawandels auf den Bereich Entsorgung<br>Erwartete Auswirkungen des Klimawandels auf den Bereich Logistik<br>Erwartete Auswirkungen des Klimawandels auf den Bereich Innovation<br>Erwartete Auswirkungen des Klimawandels auf den Bereich Personal |