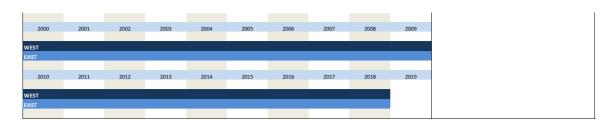

|
|                                             | (e.g. extended time of delivery)                |                    |                                                                        |
|                                             | sufficient [2]                                  |                    |                                                                        |
|                                             | or not customary<br>too small [3]               |                    |                                                                        |
|                                             | CO Siliali [3]                                  |                    |                                                                        |













| NO.             | Name                         | Label                 | Survey period      | Survey frequency      |
|-----------------|------------------------------|-----------------------|--------------------|-----------------------|
|                 |                              |                       |                    |                       |
| 2.10)           | vg_expexp                    | expected export trade | West since 01/1980 | monthly survey        |
|                 |                              |                       | East since 01/1991 | monthly survey        |
| Wording of o    | question                     |                       |                    |                       |
|                 |                              |                       |