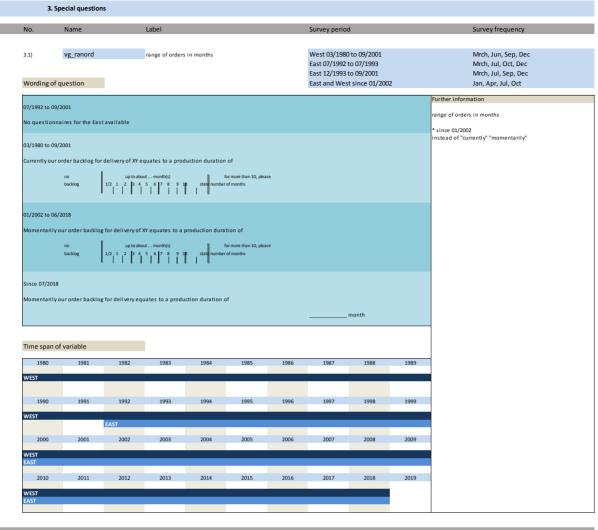

<sup>\*</sup>special question until 06/1997. See 3.13)
\*\*special question until 08/2008. See 3.48)

| No.                                                         | Name                                                                                       | Label G                                                                                                                                                                                                                                                                                                                                                         | German description                                                                                                                                                                                                                                                                                                                                 |
|-------------------------------------------------------------|--------------------------------------------------------------------------------------------|-----------------------------------------------------------------------------------------------------------------------------------------------------------------------------------------------------------------------------------------------------------------------------------------------------------------------------------------------------------------|----------------------------------------------------------------------------------------------------------------------------------------------------------------------------------------------------------------------------------------------------------------------------------------------------------------------------------------------------|
| 3.1)                                                        | vg ranord                                                                                  | range of orders in months Re                                                                                                                                                                                                                                                                                                                                    | Reichweite der Auftragsbestände in Monaten                                                                                                                                                                                                                                                                                                         |
| 3.2)                                                        | vg_ranord<br>vg_uticappc                                                                   | -                                                                                                                                                                                                                                                                                                                                                               | Auslastung der Anlagen in %                                                                                                                                                                                                                                                                                                                        |
| 3.3)                                                        | vg_uticapap                                                                                |                                                                                                                                                                                                                                                                                                                                                                 | Beurteilung der technischen Kapazität                                                                                                                                                                                                                                                                                                              |
| 3.4)                                                        | vg_constrain                                                                               | constraints to production Be                                                                                                                                                                                                                                                                                                                                    | Behinderung der Produktionstätigkeit                                                                                                                                                                                                                                                                                                               |
| 3.5)                                                        | vg ordlack                                                                                 | lack of orders A                                                                                                                                                                                                                                                                                                                                                | Auftragsmangel                                                                                                                                                                                                                                                                                                                                     |
| 3.6)                                                        | vg_mplack                                                                                  | lack of manpower A                                                                                                                                                                                                                                                                                                                                              | Arbeitskräftemangel                                                                                                                                                                                                                                                                                                                                |
| 3.7)                                                        | vg matlack                                                                                 | lack of material M                                                                                                                                                                                                                                                                                                                                              | Materialknappheit                                                                                                                                                                                                                                                                                                                                  |
| 3.8)                                                        | vg_techcap                                                                                 | technical capacity Te                                                                                                                                                                                                                                                                                                                                           | Fechnische Kapazität                                                                                                                                                                                                                                                                                                                               |
| 3.9)                                                        | vg_bastlack                                                                                | lack of back staff M                                                                                                                                                                                                                                                                                                                                            | Mangel an Hilfskräften                                                                                                                                                                                                                                                                                                                             |
| 3.10)                                                       | vg_difffin                                                                                 | difficulties of financing Pr                                                                                                                                                                                                                                                                                                                                    | Produktionsbehinderung durch Finanzierungsengpässe                                                                                                                                                                                                                                                                                                 |
| 3.11)                                                       | vg_weather                                                                                 | weather conditions Pr                                                                                                                                                                                                                                                                                                                                           | Produktionsbehinderung durch Wetterlage                                                                                                                                                                                                                                                                                                            |
| 3.12)                                                       | vg_skelllack                                                                               |                                                                                                                                                                                                                                                                                                                                                                 | Mangel an Fachkräften                                                                                                                                                                                                                                                                                                                              |
| 3.13)                                                       | vg_othrea                                                                                  |                                                                                                                                                                                                                                                                                                                                                                 | Sonstige Faktoren / Andere Ursachen                                                                                                                                                                                                                                                                                                                |
| 3.14)                                                       | vg_proexpen                                                                                |                                                                                                                                                                                                                                                                                                                                                                 | Produkte zu teuer                                                                                                                                                                                                                                                                                                                                  |
| 3.15)                                                       | vg_proqual                                                                                 |                                                                                                                                                                                                                                                                                                                                                                 | Produktqualität                                                                                                                                                                                                                                                                                                                                    |
| 3.16)                                                       | vg_propro                                                                                  |                                                                                                                                                                                                                                                                                                                                                                 | Produktprogramm                                                                                                                                                                                                                                                                                                                                    |
| 3.17)                                                       | vg_ovtime                                                                                  |                                                                                                                                                                                                                                                                                                                                                                 | Überstunden                                                                                                                                                                                                                                                                                                                                        |
| 3.18)                                                       | vg_ovtimemo                                                                                |                                                                                                                                                                                                                                                                                                                                                                 | Mehr Überstunden als betriebsüblich<br>Kurzarbeit                                                                                                                                                                                                                                                                                                  |
| 3.19)                                                       | vg_stwork                                                                                  |                                                                                                                                                                                                                                                                                                                                                                 | rwartete Kurzarbeit                                                                                                                                                                                                                                                                                                                                |
| 3.20)                                                       | vg_stworkexp                                                                               |                                                                                                                                                                                                                                                                                                                                                                 |                                                                                                                                                                                                                                                                                                                                                    |
| 3.21)                                                       | vg_emplexp*                                                                                |                                                                                                                                                                                                                                                                                                                                                                 | Erwartete Entwicklung der Gesamtbeschäftigtenzahl Beschäftigte Erwartungen                                                                                                                                                                                                                                                                         |
| 3.22)                                                       | vg_empl                                                                                    |                                                                                                                                                                                                                                                                                                                                                                 | rtragssituation derzeit                                                                                                                                                                                                                                                                                                                            |
| 3.23)                                                       | vg_prof                                                                                    |                                                                                                                                                                                                                                                                                                                                                                 | rtragssituation derzeit<br>Ertragssituation gegenüber dem Vorquartal                                                                                                                                                                                                                                                                               |
| 3.24)                                                       | vg_profch                                                                                  |                                                                                                                                                                                                                                                                                                                                                                 | Entwicklung des Personalbestands                                                                                                                                                                                                                                                                                                                   |
| 3.25)                                                       | vg_hcount<br>vg_fest                                                                       |                                                                                                                                                                                                                                                                                                                                                                 | Rohstoff- und Vormaterialbestände                                                                                                                                                                                                                                                                                                                  |
| 3.20)                                                       | vg_rest<br>vg_proenl                                                                       |                                                                                                                                                                                                                                                                                                                                                                 | Produktionserweiterung                                                                                                                                                                                                                                                                                                                             |
| 3.27)                                                       | vg_proeinc                                                                                 |                                                                                                                                                                                                                                                                                                                                                                 | Preiserhöhung                                                                                                                                                                                                                                                                                                                                      |
| 3.29)                                                       | vg_priceine<br>vg fincolow                                                                 | ·                                                                                                                                                                                                                                                                                                                                                               | Niedrige Finanzierungskosten                                                                                                                                                                                                                                                                                                                       |
| 3.30)                                                       | vg_incolow<br>vg_diffsup1                                                                  | -                                                                                                                                                                                                                                                                                                                                                               | /ersorgungsschwierigkeiten                                                                                                                                                                                                                                                                                                                         |
| 3.31)                                                       | vg_weaken                                                                                  |                                                                                                                                                                                                                                                                                                                                                                 | Abschwächung                                                                                                                                                                                                                                                                                                                                       |
| 3.32)                                                       | vg prored                                                                                  | reduction of production Pr                                                                                                                                                                                                                                                                                                                                      | Produktionsabschwächung                                                                                                                                                                                                                                                                                                                            |
| 3.33)                                                       | vg_pricedec                                                                                | price decrease Pr                                                                                                                                                                                                                                                                                                                                               | Preisrückgänge                                                                                                                                                                                                                                                                                                                                     |
| 3.34)                                                       | vg_fincohi                                                                                 | hight costs of financing H                                                                                                                                                                                                                                                                                                                                      | Hohe Finanzierungskosten                                                                                                                                                                                                                                                                                                                           |
| 3.35)                                                       | vg_diffsup2                                                                                | difficulties of supply Vo                                                                                                                                                                                                                                                                                                                                       | /ersorgungsschwierigkeiten                                                                                                                                                                                                                                                                                                                         |
| 3.36)                                                       | vg_strength                                                                                | strengthening Ve                                                                                                                                                                                                                                                                                                                                                | /erstärkte Produktion                                                                                                                                                                                                                                                                                                                              |
| 3.37)                                                       | vg_festwe                                                                                  | feedstock in weeks Re                                                                                                                                                                                                                                                                                                                                           | Rohstoff- und Vormaterialbestände in Wochen                                                                                                                                                                                                                                                                                                        |
| 3.38)                                                       | vg_stinwe                                                                                  | stock of inventories in weeks                                                                                                                                                                                                                                                                                                                                   | ertigwarenbestände in Wochen                                                                                                                                                                                                                                                                                                                       |
| 3.39)                                                       | vg_emppro2                                                                                 |                                                                                                                                                                                                                                                                                                                                                                 | Produktionsbeschäftigte für XY                                                                                                                                                                                                                                                                                                                     |
| 3.40)                                                       | vg_emplinc                                                                                 |                                                                                                                                                                                                                                                                                                                                                                 | unahme der Beschäftigten in % für die Produktion von XY                                                                                                                                                                                                                                                                                            |
| 3.41)                                                       | vg_empldec                                                                                 |                                                                                                                                                                                                                                                                                                                                                                 | Abnahme der Beschäftigten in % für die Produktion von XY                                                                                                                                                                                                                                                                                           |
| 3.42)                                                       | vg_comppos1                                                                                |                                                                                                                                                                                                                                                                                                                                                                 | Wettbewerbsposition Inland                                                                                                                                                                                                                                                                                                                         |
| 3.43)                                                       | vg_comppos2                                                                                |                                                                                                                                                                                                                                                                                                                                                                 | Wettbewerbsposition innerhalb der EU                                                                                                                                                                                                                                                                                                               |
| 3.44)                                                       | vg_comppos3                                                                                |                                                                                                                                                                                                                                                                                                                                                                 | Wettbewerbsposition außerhalb der EU                                                                                                                                                                                                                                                                                                               |
| 3.45)                                                       | vg_ranord2                                                                                 |                                                                                                                                                                                                                                                                                                                                                                 | Reichweite der Auftragsbestände in Monaten<br>Kapazitätsauslastung in %                                                                                                                                                                                                                                                                            |
| 3.40)                                                       | vg_uticappc2<br>vg_emppro                                                                  |                                                                                                                                                                                                                                                                                                                                                                 | m Unternehmen beschäftigte Personen                                                                                                                                                                                                                                                                                                                |
| 3.48)                                                       | vg_credit**                                                                                |                                                                                                                                                                                                                                                                                                                                                                 | Kreditvergabe                                                                                                                                                                                                                                                                                                                                      |
| 3.49)                                                       | vg_i1                                                                                      |                                                                                                                                                                                                                                                                                                                                                                 | apankrise Frage1                                                                                                                                                                                                                                                                                                                                   |
| 3.50)                                                       | vg_j2                                                                                      |                                                                                                                                                                                                                                                                                                                                                                 | apankrise Frage2                                                                                                                                                                                                                                                                                                                                   |
| 3.51)                                                       | vg_j3                                                                                      |                                                                                                                                                                                                                                                                                                                                                                 | apankrise Frage3                                                                                                                                                                                                                                                                                                                                   |
| 3.52)                                                       | vg_j4                                                                                      | Japan crisis q4 Ja                                                                                                                                                                                                                                                                                                                                              | apankrise Frage4                                                                                                                                                                                                                                                                                                                                   |
| 3.53)                                                       | vg_j5                                                                                      | Japan crisis q5                                                                                                                                                                                                                                                                                                                                                 | apankrise Frage5                                                                                                                                                                                                                                                                                                                                   |
| 3.54)                                                       | vg_j6                                                                                      |                                                                                                                                                                                                                                                                                                                                                                 | apankrise Frage6                                                                                                                                                                                                                                                                                                                                   |
| 3.55)                                                       |                                                                                            | exhibitor at an international specialized fair A                                                                                                                                                                                                                                                                                                                | Aussteller auf einer internationalen Fachmesse                                                                                                                                                                                                                                                                                                     |
| 5.55)                                                       | vg_fairxh                                                                                  | Andrew of an international specialized fall                                                                                                                                                                                                                                                                                                                     |                                                                                                                                                                                                                                                                                                                                                    |
| 3.56)                                                       | vg_fairxh_g                                                                                | exhibitor at an international specialized fair in Germany A                                                                                                                                                                                                                                                                                                     | Aussteller auf einer internationalen Fachmesse in Deutschland                                                                                                                                                                                                                                                                                      |
| 3.57)                                                       | vg_fairxh_e                                                                                | exhibitor at an international specialized fair in a foreign European country $$ Auropean $$                                                                                                                                                                                                                                                                     | ussteller auf einer internationalen Fachmesse im europäischen Ausland                                                                                                                                                                                                                                                                              |
| 3.58)                                                       | vg fairxh ne                                                                               | exhibitor at an international specialized fair in a country outside Europe A                                                                                                                                                                                                                                                                                    | Aussteller auf einer internationalen Fachmesse im außereuropäischen Ausland                                                                                                                                                                                                                                                                        |
| 3.59)                                                       | vg_rairxh_nc                                                                               | exhibitor at an international specialized fair during next 2-3 years A                                                                                                                                                                                                                                                                                          | Aussteller auf einer internationalen Fachmesse in den nächsten 2-3 Jahren                                                                                                                                                                                                                                                                          |
| 3.60)                                                       |                                                                                            |                                                                                                                                                                                                                                                                                                                                                                 | Aussteller auf einer internationalen Fachmesse in Deutschland in den nächsten 2-3                                                                                                                                                                                                                                                                  |
| 3.61)                                                       | vg_fairxhexp_g                                                                             | exhibitor at an international specialized fair in a foreign European country A                                                                                                                                                                                                                                                                                  | ahren<br>Aussteller auf einer internationalen Fachmesse im europäischen Ausland in den nächsten                                                                                                                                                                                                                                                    |
|                                                             | vg_fairxhexp_e                                                                             | ,                                                                                                                                                                                                                                                                                                                                                               | 2-3 Jahren<br>Aussteller auf einer internationalen Fachmesse im außereuropäischen Ausland in den                                                                                                                                                                                                                                                   |
| 3.62)                                                       | vg_fairxhexp_ne                                                                            | during next 2-3 years                                                                                                                                                                                                                                                                                                                                           | nächsten 2-3 Jahren                                                                                                                                                                                                                                                                                                                                |
| 3.83)                                                       | vg_inf_heat                                                                                |                                                                                                                                                                                                                                                                                                                                                                 | Auswirkung von Hitzewellen auf die Wertschöpfung                                                                                                                                                                                                                                                                                                   |
| 3.84)                                                       | vg_inf_cold                                                                                |                                                                                                                                                                                                                                                                                                                                                                 | Auswirkung von Kältewellen (inkl. Eis & Schnee) auf die Wertschöpfung                                                                                                                                                                                                                                                                              |
| 3.85)                                                       | vg_inf_drou                                                                                | -                                                                                                                                                                                                                                                                                                                                                               | Auswirkung von Trockenheit auf die Wertschöpfung                                                                                                                                                                                                                                                                                                   |
| 3.86)                                                       | vg_inf_rain                                                                                |                                                                                                                                                                                                                                                                                                                                                                 | Auswirkung von Starkniederschlag auf die Wertschöpfung                                                                                                                                                                                                                                                                                             |
|                                                             | vg_inf_storm                                                                               |                                                                                                                                                                                                                                                                                                                                                                 | Auswirkung von Stürmen auf die Wertschöpfung                                                                                                                                                                                                                                                                                                       |
| 3.87)                                                       |                                                                                            |                                                                                                                                                                                                                                                                                                                                                                 | rwartete Auswirkungen des Klimawandels auf den Bereich Einkauf<br>rwartete Auswirkungen des Klimawandels auf den Bereich Produktion                                                                                                                                                                                                                |
| 3.88)                                                       | vg_einf_pur                                                                                |                                                                                                                                                                                                                                                                                                                                                                 |                                                                                                                                                                                                                                                                                                                                                    |
| 3.88)<br>3.89)                                              | vg_einf_prod                                                                               |                                                                                                                                                                                                                                                                                                                                                                 | -                                                                                                                                                                                                                                                                                                                                                  |
| 3.88)                                                       |                                                                                            |                                                                                                                                                                                                                                                                                                                                                                 | rwartete Auswirkungen des Klimawandels auf den Bereich Absatz                                                                                                                                                                                                                                                                                      |
| 3.88)<br>3.89)                                              | vg_einf_prod                                                                               | expected influence of climate change on sales En                                                                                                                                                                                                                                                                                                                | -                                                                                                                                                                                                                                                                                                                                                  |
| 3.88)<br>3.89)<br>3.90)                                     | vg_einf_prod<br>vg_einf_sal                                                                | expected influence of climate change on sales Errespected influence of climate change on waste management Errespected influence of climate change on waste management                                                                                                                                                                                           | rwartete Auswirkungen des Klimawandels auf den Bereich Absatz                                                                                                                                                                                                                                                                                      |
| 3.88)<br>3.89)<br>3.90)<br>3.91)                            | vg_einf_prod<br>vg_einf_sal<br>vg_einf_wast                                                | expected influence of climate change on sales  Expected influence of climate change on waste management  expected influence of climate change on logistics  Expected influence of climate change on logistics                                                                                                                                                   | erwartete Auswirkungen des Klimawandels auf den Bereich Absatz<br>Erwartete Auswirkungen des Klimawandels auf den Bereich Entsorgung                                                                                                                                                                                                               |
| 3.88)<br>3.89)<br>3.90)<br>3.91)<br>3.92)                   | vg_einf_prod<br>vg_einf_sal<br>vg_einf_wast<br>vg_einf_log                                 | expected influence of climate change on sales  expected influence of climate change on waste management  expected influence of climate change on logistics  expected influence of climate change on innovations  Ei                                                                                                                                             | erwartete Auswirkungen des Klimawandels auf den Bereich Absatz<br>Erwartete Auswirkungen des Klimawandels auf den Bereich Entsorgung<br>Erwartete Auswirkungen des Klimawandels auf den Bereich Logistik                                                                                                                                           |
| 3.88)<br>3.89)<br>3.90)<br>3.91)<br>3.92)<br>3.93)          | vg_einf_prod<br>vg_einf_sal<br>vg_einf_wast<br>vg_einf_log<br>vg_einf_inno                 | expected influence of climate change on sales  expected influence of climate change on waste management  expected influence of climate change on logistics  expected influence of climate change on innovations  expected influence of climate change on personnel  Expected influence of climate change on personnel                                           | Erwartete Auswirkungen des Klimawandels auf den Bereich Absatz<br>Erwartete Auswirkungen des Klimawandels auf den Bereich Entsorgung<br>Erwartete Auswirkungen des Klimawandels auf den Bereich Logistik<br>Erwartete Auswirkungen des Klimawandels auf den Bereich Innovation                                                                     |
| 3.88)<br>3.89)<br>3.90)<br>3.91)<br>3.92)<br>3.93)<br>3.94) | vg_einf_prod<br>vg_einf_sal<br>vg_einf_wast<br>vg_einf_log<br>vg_einf_inno<br>vg_einf_pers | expected influence of climate change on sales  expected influence of climate change on waste management  expected influence of climate change on logistics  expected influence of climate change on innovations  expected influence of climate change on personnel  importance of flight connections in Germany  importance of flight connections in Europe  Be | erwartete Auswirkungen des Klimawandels auf den Bereich Absatz<br>Erwartete Auswirkungen des Klimawandels auf den Bereich Entsorgung<br>Erwartete Auswirkungen des Klimawandels auf den Bereich Logistik<br>Erwartete Auswirkungen des Klimawandels auf den Bereich Innovation<br>Erwartete Auswirkungen des Klimawandels auf den Bereich Personal |