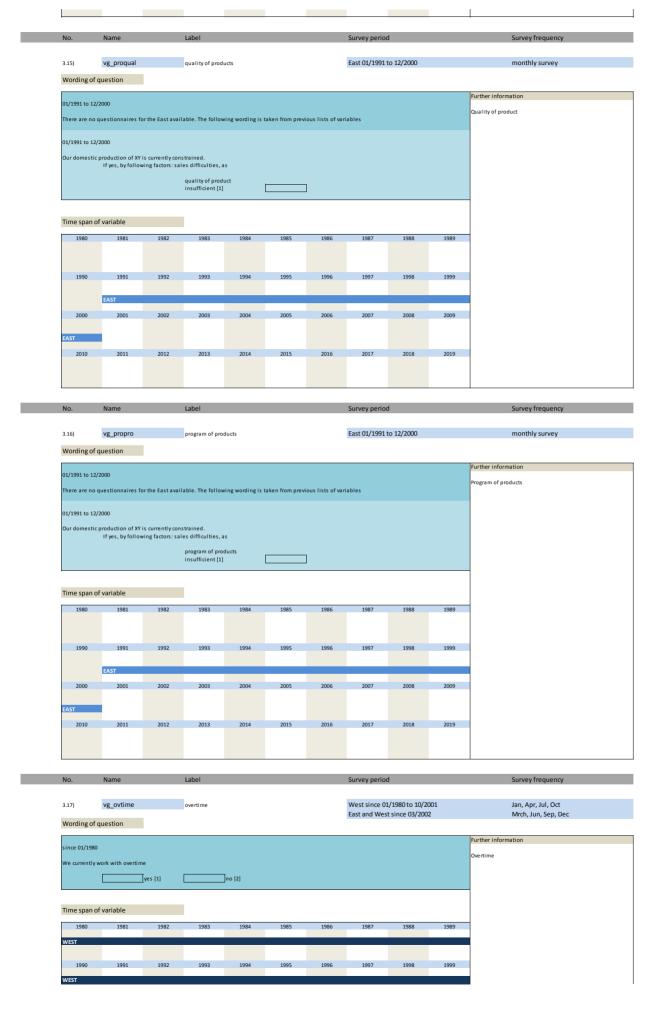

<sup>\*</sup>special question until 06/1997. See 3.13)
\*\*special question until 08/2008. See 3.48)

| No.                                                         | Name                                                                                       | Label G                                                                                                                                                                                                                                                                                                                                                         | German description                                                                                                                                                                                                                                                                                                                                 |
|-------------------------------------------------------------|--------------------------------------------------------------------------------------------|-----------------------------------------------------------------------------------------------------------------------------------------------------------------------------------------------------------------------------------------------------------------------------------------------------------------------------------------------------------------|----------------------------------------------------------------------------------------------------------------------------------------------------------------------------------------------------------------------------------------------------------------------------------------------------------------------------------------------------|
| 3.1)                                                        | vg ranord                                                                                  | range of orders in months Re                                                                                                                                                                                                                                                                                                                                    | Reichweite der Auftragsbestände in Monaten                                                                                                                                                                                                                                                                                                         |
| 3.2)                                                        | vg_ranord<br>vg_uticappc                                                                   | -                                                                                                                                                                                                                                                                                                                                                               | Auslastung der Anlagen in %                                                                                                                                                                                                                                                                                                                        |
| 3.3)                                                        | vg_uticapap                                                                                |                                                                                                                                                                                                                                                                                                                                                                 | Beurteilung der technischen Kapazität                                                                                                                                                                                                                                                                                                              |
| 3.4)                                                        | vg_constrain                                                                               | constraints to production Be                                                                                                                                                                                                                                                                                                                                    | Behinderung der Produktionstätigkeit                                                                                                                                                                                                                                                                                                               |
| 3.5)                                                        | vg ordlack                                                                                 | lack of orders A                                                                                                                                                                                                                                                                                                                                                | Auftragsmangel                                                                                                                                                                                                                                                                                                                                     |
| 3.6)                                                        | vg_mplack                                                                                  | lack of manpower A                                                                                                                                                                                                                                                                                                                                              | Arbeitskräftemangel                                                                                                                                                                                                                                                                                                                                |
| 3.7)                                                        | vg matlack                                                                                 | lack of material M                                                                                                                                                                                                                                                                                                                                              | Materialknappheit                                                                                                                                                                                                                                                                                                                                  |
| 3.8)                                                        | vg_techcap                                                                                 | technical capacity Te                                                                                                                                                                                                                                                                                                                                           | Fechnische Kapazität                                                                                                                                                                                                                                                                                                                               |
| 3.9)                                                        | vg_bastlack                                                                                | lack of back staff M                                                                                                                                                                                                                                                                                                                                            | Mangel an Hilfskräften                                                                                                                                                                                                                                                                                                                             |
| 3.10)                                                       | vg_difffin                                                                                 | difficulties of financing Pr                                                                                                                                                                                                                                                                                                                                    | Produktionsbehinderung durch Finanzierungsengpässe                                                                                                                                                                                                                                                                                                 |
| 3.11)                                                       | vg_weather                                                                                 | weather conditions Pr                                                                                                                                                                                                                                                                                                                                           | Produktionsbehinderung durch Wetterlage                                                                                                                                                                                                                                                                                                            |
| 3.12)                                                       | vg_skelllack                                                                               |                                                                                                                                                                                                                                                                                                                                                                 | Mangel an Fachkräften                                                                                                                                                                                                                                                                                                                              |
| 3.13)                                                       | vg_othrea                                                                                  |                                                                                                                                                                                                                                                                                                                                                                 | Sonstige Faktoren / Andere Ursachen                                                                                                                                                                                                                                                                                                                |
| 3.14)                                                       | vg_proexpen                                                                                |                                                                                                                                                                                                                                                                                                                                                                 | Produkte zu teuer                                                                                                                                                                                                                                                                                                                                  |
| 3.15)                                                       | vg_proqual                                                                                 |                                                                                                                                                                                                                                                                                                                                                                 | Produktqualität                                                                                                                                                                                                                                                                                                                                    |
| 3.16)                                                       | vg_propro                                                                                  |                                                                                                                                                                                                                                                                                                                                                                 | Produktprogramm                                                                                                                                                                                                                                                                                                                                    |
| 3.17)                                                       | vg_ovtime                                                                                  |                                                                                                                                                                                                                                                                                                                                                                 | Überstunden                                                                                                                                                                                                                                                                                                                                        |
| 3.18)                                                       | vg_ovtimemo                                                                                |                                                                                                                                                                                                                                                                                                                                                                 | Mehr Überstunden als betriebsüblich<br>Kurzarbeit                                                                                                                                                                                                                                                                                                  |
| 3.19)                                                       | vg_stwork                                                                                  |                                                                                                                                                                                                                                                                                                                                                                 | rwartete Kurzarbeit                                                                                                                                                                                                                                                                                                                                |
| 3.20)                                                       | vg_stworkexp                                                                               |                                                                                                                                                                                                                                                                                                                                                                 |                                                                                                                                                                                                                                                                                                                                                    |
| 3.21)                                                       | vg_emplexp*                                                                                |                                                                                                                                                                                                                                                                                                                                                                 | Erwartete Entwicklung der Gesamtbeschäftigtenzahl Beschäftigte Erwartungen                                                                                                                                                                                                                                                                         |
| 3.22)                                                       | vg_empl                                                                                    |                                                                                                                                                                                                                                                                                                                                                                 | rtragssituation derzeit                                                                                                                                                                                                                                                                                                                            |
| 3.23)                                                       | vg_prof                                                                                    |                                                                                                                                                                                                                                                                                                                                                                 | rtragssituation derzeit<br>Ertragssituation gegenüber dem Vorquartal                                                                                                                                                                                                                                                                               |
| 3.24)                                                       | vg_profch                                                                                  |                                                                                                                                                                                                                                                                                                                                                                 | Entwicklung des Personalbestands                                                                                                                                                                                                                                                                                                                   |
| 3.25)                                                       | vg_hcount<br>vg_fest                                                                       |                                                                                                                                                                                                                                                                                                                                                                 | Rohstoff- und Vormaterialbestände                                                                                                                                                                                                                                                                                                                  |
| 3.20)                                                       | vg_rest<br>vg_proenl                                                                       |                                                                                                                                                                                                                                                                                                                                                                 | Produktionserweiterung                                                                                                                                                                                                                                                                                                                             |
| 3.27)                                                       | vg_proeinc                                                                                 |                                                                                                                                                                                                                                                                                                                                                                 | Preiserhöhung                                                                                                                                                                                                                                                                                                                                      |
| 3.29)                                                       | vg_priceine<br>vg fincolow                                                                 | ·                                                                                                                                                                                                                                                                                                                                                               | Niedrige Finanzierungskosten                                                                                                                                                                                                                                                                                                                       |
| 3.30)                                                       | vg_incolow<br>vg_diffsup1                                                                  | -                                                                                                                                                                                                                                                                                                                                                               | /ersorgungsschwierigkeiten                                                                                                                                                                                                                                                                                                                         |
| 3.31)                                                       | vg_weaken                                                                                  |                                                                                                                                                                                                                                                                                                                                                                 | Abschwächung                                                                                                                                                                                                                                                                                                                                       |
| 3.32)                                                       | vg prored                                                                                  | reduction of production Pr                                                                                                                                                                                                                                                                                                                                      | Produktionsabschwächung                                                                                                                                                                                                                                                                                                                            |
| 3.33)                                                       | vg_pricedec                                                                                | price decrease Pr                                                                                                                                                                                                                                                                                                                                               | Preisrückgänge                                                                                                                                                                                                                                                                                                                                     |
| 3.34)                                                       | vg_fincohi                                                                                 | hight costs of financing H                                                                                                                                                                                                                                                                                                                                      | Hohe Finanzierungskosten                                                                                                                                                                                                                                                                                                                           |
| 3.35)                                                       | vg_diffsup2                                                                                | difficulties of supply Vo                                                                                                                                                                                                                                                                                                                                       | /ersorgungsschwierigkeiten                                                                                                                                                                                                                                                                                                                         |
| 3.36)                                                       | vg_strength                                                                                | strengthening Ve                                                                                                                                                                                                                                                                                                                                                | /erstärkte Produktion                                                                                                                                                                                                                                                                                                                              |
| 3.37)                                                       | vg_festwe                                                                                  | feedstock in weeks Re                                                                                                                                                                                                                                                                                                                                           | Rohstoff- und Vormaterialbestände in Wochen                                                                                                                                                                                                                                                                                                        |
| 3.38)                                                       | vg_stinwe                                                                                  | stock of inventories in weeks                                                                                                                                                                                                                                                                                                                                   | ertigwarenbestände in Wochen                                                                                                                                                                                                                                                                                                                       |
| 3.39)                                                       | vg_emppro2                                                                                 |                                                                                                                                                                                                                                                                                                                                                                 | Produktionsbeschäftigte für XY                                                                                                                                                                                                                                                                                                                     |
| 3.40)                                                       | vg_emplinc                                                                                 |                                                                                                                                                                                                                                                                                                                                                                 | unahme der Beschäftigten in % für die Produktion von XY                                                                                                                                                                                                                                                                                            |
| 3.41)                                                       | vg_empldec                                                                                 |                                                                                                                                                                                                                                                                                                                                                                 | Abnahme der Beschäftigten in % für die Produktion von XY                                                                                                                                                                                                                                                                                           |
| 3.42)                                                       | vg_comppos1                                                                                |                                                                                                                                                                                                                                                                                                                                                                 | Wettbewerbsposition Inland                                                                                                                                                                                                                                                                                                                         |
| 3.43)                                                       | vg_comppos2                                                                                |                                                                                                                                                                                                                                                                                                                                                                 | Wettbewerbsposition innerhalb der EU                                                                                                                                                                                                                                                                                                               |
| 3.44)                                                       | vg_comppos3                                                                                |                                                                                                                                                                                                                                                                                                                                                                 | Wettbewerbsposition außerhalb der EU                                                                                                                                                                                                                                                                                                               |
| 3.45)                                                       | vg_ranord2                                                                                 |                                                                                                                                                                                                                                                                                                                                                                 | Reichweite der Auftragsbestände in Monaten<br>Kapazitätsauslastung in %                                                                                                                                                                                                                                                                            |
| 3.40)                                                       | vg_uticappc2<br>vg_emppro                                                                  |                                                                                                                                                                                                                                                                                                                                                                 | m Unternehmen beschäftigte Personen                                                                                                                                                                                                                                                                                                                |
| 3.48)                                                       | vg_credit**                                                                                |                                                                                                                                                                                                                                                                                                                                                                 | Kreditvergabe                                                                                                                                                                                                                                                                                                                                      |
| 3.49)                                                       | vg_i1                                                                                      |                                                                                                                                                                                                                                                                                                                                                                 | apankrise Frage1                                                                                                                                                                                                                                                                                                                                   |
| 3.50)                                                       | vg_j2                                                                                      |                                                                                                                                                                                                                                                                                                                                                                 | apankrise Frage2                                                                                                                                                                                                                                                                                                                                   |
| 3.51)                                                       | vg_j3                                                                                      |                                                                                                                                                                                                                                                                                                                                                                 | apankrise Frage3                                                                                                                                                                                                                                                                                                                                   |
| 3.52)                                                       | vg_j4                                                                                      | Japan crisis q4 Ja                                                                                                                                                                                                                                                                                                                                              | apankrise Frage4                                                                                                                                                                                                                                                                                                                                   |
| 3.53)                                                       | vg_j5                                                                                      | Japan crisis q5                                                                                                                                                                                                                                                                                                                                                 | apankrise Frage5                                                                                                                                                                                                                                                                                                                                   |
| 3.54)                                                       | vg_j6                                                                                      |                                                                                                                                                                                                                                                                                                                                                                 | apankrise Frage6                                                                                                                                                                                                                                                                                                                                   |
| 3.55)                                                       |                                                                                            | exhibitor at an international specialized fair A                                                                                                                                                                                                                                                                                                                | Aussteller auf einer internationalen Fachmesse                                                                                                                                                                                                                                                                                                     |
| 5.55)                                                       | vg_fairxh                                                                                  | Andrew of an international specialized fall                                                                                                                                                                                                                                                                                                                     |                                                                                                                                                                                                                                                                                                                                                    |
| 3.56)                                                       | vg_fairxh_g                                                                                | exhibitor at an international specialized fair in Germany A                                                                                                                                                                                                                                                                                                     | Aussteller auf einer internationalen Fachmesse in Deutschland                                                                                                                                                                                                                                                                                      |
| 3.57)                                                       | vg_fairxh_e                                                                                | exhibitor at an international specialized fair in a foreign European country $$ Auropean $$                                                                                                                                                                                                                                                                     | ussteller auf einer internationalen Fachmesse im europäischen Ausland                                                                                                                                                                                                                                                                              |
| 3.58)                                                       | vg fairxh ne                                                                               | exhibitor at an international specialized fair in a country outside Europe A                                                                                                                                                                                                                                                                                    | Aussteller auf einer internationalen Fachmesse im außereuropäischen Ausland                                                                                                                                                                                                                                                                        |
| 3.59)                                                       | vg_rairxh_nc                                                                               | exhibitor at an international specialized fair during next 2-3 years A                                                                                                                                                                                                                                                                                          | Aussteller auf einer internationalen Fachmesse in den nächsten 2-3 Jahren                                                                                                                                                                                                                                                                          |
| 3.60)                                                       |                                                                                            |                                                                                                                                                                                                                                                                                                                                                                 | Aussteller auf einer internationalen Fachmesse in Deutschland in den nächsten 2-3                                                                                                                                                                                                                                                                  |
| 3.61)                                                       | vg_fairxhexp_g                                                                             | exhibitor at an international specialized fair in a foreign European country A                                                                                                                                                                                                                                                                                  | ahren<br>Aussteller auf einer internationalen Fachmesse im europäischen Ausland in den nächsten                                                                                                                                                                                                                                                    |
|                                                             | vg_fairxhexp_e                                                                             | ,                                                                                                                                                                                                                                                                                                                                                               | 2-3 Jahren<br>Aussteller auf einer internationalen Fachmesse im außereuropäischen Ausland in den                                                                                                                                                                                                                                                   |
| 3.62)                                                       | vg_fairxhexp_ne                                                                            | during next 2-3 years                                                                                                                                                                                                                                                                                                                                           | nächsten 2-3 Jahren                                                                                                                                                                                                                                                                                                                                |
| 3.83)                                                       | vg_inf_heat                                                                                |                                                                                                                                                                                                                                                                                                                                                                 | Auswirkung von Hitzewellen auf die Wertschöpfung                                                                                                                                                                                                                                                                                                   |
| 3.84)                                                       | vg_inf_cold                                                                                |                                                                                                                                                                                                                                                                                                                                                                 | Auswirkung von Kältewellen (inkl. Eis & Schnee) auf die Wertschöpfung                                                                                                                                                                                                                                                                              |
| 3.85)                                                       | vg_inf_drou                                                                                | -                                                                                                                                                                                                                                                                                                                                                               | Auswirkung von Trockenheit auf die Wertschöpfung                                                                                                                                                                                                                                                                                                   |
| 3.86)                                                       | vg_inf_rain                                                                                |                                                                                                                                                                                                                                                                                                                                                                 | Auswirkung von Starkniederschlag auf die Wertschöpfung                                                                                                                                                                                                                                                                                             |
|                                                             | vg_inf_storm                                                                               |                                                                                                                                                                                                                                                                                                                                                                 | Auswirkung von Stürmen auf die Wertschöpfung                                                                                                                                                                                                                                                                                                       |
| 3.87)                                                       |                                                                                            |                                                                                                                                                                                                                                                                                                                                                                 | rwartete Auswirkungen des Klimawandels auf den Bereich Einkauf<br>rwartete Auswirkungen des Klimawandels auf den Bereich Produktion                                                                                                                                                                                                                |
| 3.88)                                                       | vg_einf_pur                                                                                |                                                                                                                                                                                                                                                                                                                                                                 |                                                                                                                                                                                                                                                                                                                                                    |
| 3.88)<br>3.89)                                              | vg_einf_prod                                                                               |                                                                                                                                                                                                                                                                                                                                                                 | -                                                                                                                                                                                                                                                                                                                                                  |
| 3.88)                                                       |                                                                                            |                                                                                                                                                                                                                                                                                                                                                                 | rwartete Auswirkungen des Klimawandels auf den Bereich Absatz                                                                                                                                                                                                                                                                                      |
| 3.88)<br>3.89)                                              | vg_einf_prod                                                                               | expected influence of climate change on sales En                                                                                                                                                                                                                                                                                                                | -                                                                                                                                                                                                                                                                                                                                                  |
| 3.88)<br>3.89)<br>3.90)                                     | vg_einf_prod<br>vg_einf_sal                                                                | expected influence of climate change on sales Errespected influence of climate change on waste management Errespected influence of climate change on waste management                                                                                                                                                                                           | rwartete Auswirkungen des Klimawandels auf den Bereich Absatz                                                                                                                                                                                                                                                                                      |
| 3.88)<br>3.89)<br>3.90)<br>3.91)                            | vg_einf_prod<br>vg_einf_sal<br>vg_einf_wast                                                | expected influence of climate change on sales  Expected influence of climate change on waste management  expected influence of climate change on logistics  Expected influence of climate change on logistics                                                                                                                                                   | erwartete Auswirkungen des Klimawandels auf den Bereich Absatz<br>Erwartete Auswirkungen des Klimawandels auf den Bereich Entsorgung                                                                                                                                                                                                               |
| 3.88)<br>3.89)<br>3.90)<br>3.91)<br>3.92)                   | vg_einf_prod<br>vg_einf_sal<br>vg_einf_wast<br>vg_einf_log                                 | expected influence of climate change on sales  expected influence of climate change on waste management  expected influence of climate change on logistics  expected influence of climate change on innovations  Ei                                                                                                                                             | erwartete Auswirkungen des Klimawandels auf den Bereich Absatz<br>Erwartete Auswirkungen des Klimawandels auf den Bereich Entsorgung<br>Erwartete Auswirkungen des Klimawandels auf den Bereich Logistik                                                                                                                                           |
| 3.88)<br>3.89)<br>3.90)<br>3.91)<br>3.92)<br>3.93)          | vg_einf_prod<br>vg_einf_sal<br>vg_einf_wast<br>vg_einf_log<br>vg_einf_inno                 | expected influence of climate change on sales  expected influence of climate change on waste management  expected influence of climate change on logistics  expected influence of climate change on innovations  expected influence of climate change on personnel  Expected influence of climate change on personnel                                           | Erwartete Auswirkungen des Klimawandels auf den Bereich Absatz<br>Erwartete Auswirkungen des Klimawandels auf den Bereich Entsorgung<br>Erwartete Auswirkungen des Klimawandels auf den Bereich Logistik<br>Erwartete Auswirkungen des Klimawandels auf den Bereich Innovation                                                                     |
| 3.88)<br>3.89)<br>3.90)<br>3.91)<br>3.92)<br>3.93)<br>3.94) | vg_einf_prod<br>vg_einf_sal<br>vg_einf_wast<br>vg_einf_log<br>vg_einf_inno<br>vg_einf_pers | expected influence of climate change on sales  expected influence of climate change on waste management  expected influence of climate change on logistics  expected influence of climate change on innovations  expected influence of climate change on personnel  importance of flight connections in Germany  importance of flight connections in Europe  Be | erwartete Auswirkungen des Klimawandels auf den Bereich Absatz<br>Erwartete Auswirkungen des Klimawandels auf den Bereich Entsorgung<br>Erwartete Auswirkungen des Klimawandels auf den Bereich Logistik<br>Erwartete Auswirkungen des Klimawandels auf den Bereich Innovation<br>Erwartete Auswirkungen des Klimawandels auf den Bereich Personal |