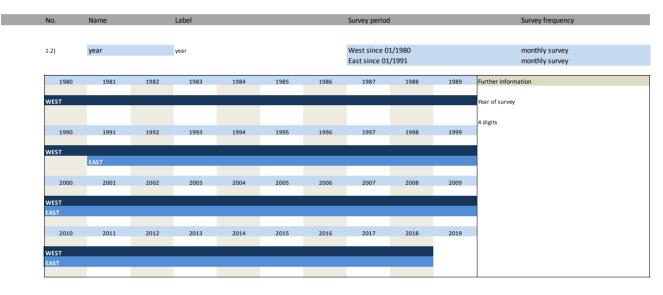

#### 1. Variables of identification

| NI ~     | Nama                           | Label                                 | Common description                             |
|----------|--------------------------------|---------------------------------------|------------------------------------------------|
| No.      | Name                           | Labei                                 | German description                             |
| 1.1)     | survey                         | survey                                | Umfrage                                        |
| 1.2)     | year                           | year                                  | Erhebungsjahr                                  |
| 1.3)     | month                          | month                                 | Erhebungsmonat                                 |
| 1.4)     | idnum                          | KT and INNO firm adressfile id        | Firmenidentifikationsnummer                    |
| 1.5)     | runnum                         | running number of plant               | Laufende Firmennummer                          |
| 1.6)     | vg_plantnum                    | KT and INNO information containing id | 11-stellige Identifikationsnummer              |
| 1.7)     | vg_fedstaifo                   | federal state (ifo-code)              | Bundesland entsprechend ifo Codierung          |
| 1.8)     | vg_westeast                    | western eastern                       | Unterscheidet zwischen West- und Ost- Erhebung |
| 1.9)     | vg_weight                      | weight                                | Gewicht                                        |
| 1.10)    | vg_latecomer                   | latecomer                             | Nachzügler                                     |
| 1.11)    | sector_id                      | sector id                             | Sektor ID                                      |
| 1.12)    | sector_ifo                     | ifo sector classification             | ifo Sektorklassifikation                       |
| 1.13)    | vg_sypro                       | sypro sector classification           | sypro Sektorklassifikation                     |
| 1.14)    | sector_wz93                    | wz93 sector classification            | wz93 Sektorklassifikation                      |
| 1.15)    | sector_wz08                    | wz08 sector classification            | wz08 Sektorklassifikation                      |
| 1.16)    | sector_total                   | ebdc sector classification            | EBDC Sektorklassifikation                      |
| Variable | s regarding the survey process |                                       |                                                |
| 1.17)    | online                         | online                                | Fragebogen online beantwortet                  |
| 1.18)    | survey start                   | survey start                          | Umfragebeginn                                  |
| 1.19)    | survey end                     | survey end                            | Umfrageende                                    |
| 1.20)    | participation date             | participation date                    | Teilnahmedatum                                 |
| 1.21)    | participation_hour             | participation hour                    | Teilnahmestunde                                |
| 1.22)    | participation_status           | participation status                  | Teilnahmestatus                                |
| 1.23)    | vg participant                 | participation in this survey          | Teilnahme                                      |