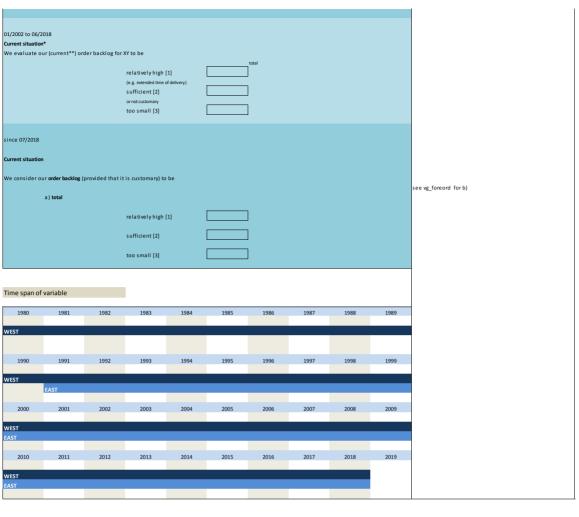

### 2. Standard questions

| No.   | Name               | Label                                         | German description                                  |
|-------|--------------------|-----------------------------------------------|-----------------------------------------------------|
|       |                    |                                               | ·                                                   |
| 2.1)  | vg_statebus        | state of business (appraisal)                 | Beurteilung der Geschäftslage                       |
| 2.2)  | vg_provpm          | production versus previous month              | Produktion im Vergleich zum Vormonat                |
| 2.3)  | vg_stin            | stock of inventories                          | Beurteilung des Bestand an Fertigwaren              |
| 2.4)  | vg_demand          | situation of demand                           | Nachfragesituation gegenüber dem Vormonat           |
| 2.5)  | vg_ordvpm          | orders versus past                            | Auftragsbestand in Vergangenheit                    |
| 2.6)  | vg_orders          | orders (appraisal)                            | Beurteilung des aktuellen Auftragsbestands          |
| 2.7)  | vg_pricevpm        | domestic prices of sale versus previous month | Inländische Verkaufspreise                          |
| 2.8)  | vg_proexp          | expected production                           | Erwartete Inländische Produktionstätigkeit          |
| 2.9)  | vg_priceexp        | expected domestic prices                      | Erwartete inländische Verkaufspreise                |
| 2.10) | vg_expexp          | expected export trade                         | Erwarteter Exporthandel                             |
| 2.11) | vg_comexp          | expected commercial operations                | Erwarteter Geschäftslage                            |
| 2.12) | vg_foreord         | foreign orders (appraisal)                    | Bestand an Auslandsaufträgen                        |
| 2.13) | vg_salesexp        | sales expectancy                              | Erwarteter Umsatz                                   |
| 2.14) | vg_emplexp*        | expected employees                            | Erwartete Entwicklung der Gesamtbeschäftigtenzahl   |
| 2.15) | vg_pro_vpq         | production vs. Past                           | Produktionstätigkeit in Vergangenheit               |
| 2.16) | vg_demand_vpq      | situation of dmand vs. Past                   | Nachfragesituation in Vergangenheit                 |
| 2.17) | vg_ord_vpq         | orders vs. Past                               | Auftragsbestand in Vergangenheit                    |
| 2.18) | vg_price_vpq       | domestic prices of sale vs. Past              | Inlandsverkaufspreise in Vergangenheit              |
| 2.19) | vg_credit**        | credit allocation                             | Kreditvergabe                                       |
| 2.20) | vg_statebus_sl     | state of business (VAS)                       | Beurteilung der Geschäftslage (VAS)                 |
| 2.21) | vg_statebus_clicks | state of business (clicks)                    | Beurteilung der Geschäftslage (Klicks)              |
| 2.22) | vg_comexp_sl       | expected commercial (VAS)                     | Erwartete Geschäftslage (VAS)                       |
| 2.23) | vg_comexp_clicks   | expected commercial (clicks)                  | Erwartete Geschäftslage (Klicks)                    |
| 2.24) | vg_comexp_unc      | uncertainty w.r.t. commercial operation       | Slider Unsicherheit                                 |
| 2.25) | vg emplpast        | development employees last month              | Entwicklung der Gesamtbeschäftigtenzahl im Vormonat |