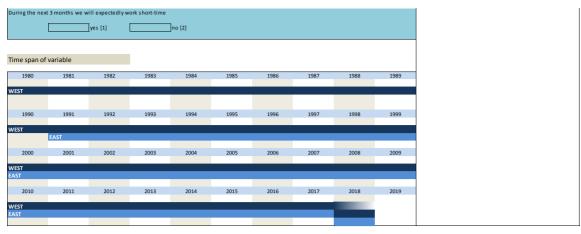

<sup>\*</sup>special question until 06/1997. See 3.13)
\*\*special question until 08/2008. See 3.48)

| No.                                                         | Name                                                                                       | Label G                                                                                                                                                                                                                                                                                                                                                         | German description                                                                                                                                                                                                                                                                                                                                 |
|-------------------------------------------------------------|--------------------------------------------------------------------------------------------|-----------------------------------------------------------------------------------------------------------------------------------------------------------------------------------------------------------------------------------------------------------------------------------------------------------------------------------------------------------------|----------------------------------------------------------------------------------------------------------------------------------------------------------------------------------------------------------------------------------------------------------------------------------------------------------------------------------------------------|
| 3.1)                                                        | vg ranord                                                                                  | range of orders in months Re                                                                                                                                                                                                                                                                                                                                    | Reichweite der Auftragsbestände in Monaten                                                                                                                                                                                                                                                                                                         |
| 3.2)                                                        | vg_ranord<br>vg_uticappc                                                                   | -                                                                                                                                                                                                                                                                                                                                                               | Auslastung der Anlagen in %                                                                                                                                                                                                                                                                                                                        |
| 3.3)                                                        | vg_uticapap                                                                                |                                                                                                                                                                                                                                                                                                                                                                 | Beurteilung der technischen Kapazität                                                                                                                                                                                                                                                                                                              |
| 3.4)                                                        | vg_constrain                                                                               | constraints to production Be                                                                                                                                                                                                                                                                                                                                    | Behinderung der Produktionstätigkeit                                                                                                                                                                                                                                                                                                               |
| 3.5)                                                        | vg ordlack                                                                                 | lack of orders A                                                                                                                                                                                                                                                                                                                                                | Auftragsmangel                                                                                                                                                                                                                                                                                                                                     |
| 3.6)                                                        | vg_mplack                                                                                  | lack of manpower A                                                                                                                                                                                                                                                                                                                                              | Arbeitskräftemangel                                                                                                                                                                                                                                                                                                                                |
| 3.7)                                                        | vg matlack                                                                                 | lack of material M                                                                                                                                                                                                                                                                                                                                              | Materialknappheit                                                                                                                                                                                                                                                                                                                                  |
| 3.8)                                                        | vg_techcap                                                                                 | technical capacity Te                                                                                                                                                                                                                                                                                                                                           | Fechnische Kapazität                                                                                                                                                                                                                                                                                                                               |
| 3.9)                                                        | vg_bastlack                                                                                | lack of back staff M                                                                                                                                                                                                                                                                                                                                            | Mangel an Hilfskräften                                                                                                                                                                                                                                                                                                                             |
| 3.10)                                                       | vg_difffin                                                                                 | difficulties of financing Pr                                                                                                                                                                                                                                                                                                                                    | Produktionsbehinderung durch Finanzierungsengpässe                                                                                                                                                                                                                                                                                                 |
| 3.11)                                                       | vg_weather                                                                                 | weather conditions Pr                                                                                                                                                                                                                                                                                                                                           | Produktionsbehinderung durch Wetterlage                                                                                                                                                                                                                                                                                                            |
| 3.12)                                                       | vg_skelllack                                                                               |                                                                                                                                                                                                                                                                                                                                                                 | Mangel an Fachkräften                                                                                                                                                                                                                                                                                                                              |
| 3.13)                                                       | vg_othrea                                                                                  |                                                                                                                                                                                                                                                                                                                                                                 | Sonstige Faktoren / Andere Ursachen                                                                                                                                                                                                                                                                                                                |
| 3.14)                                                       | vg_proexpen                                                                                |                                                                                                                                                                                                                                                                                                                                                                 | Produkte zu teuer                                                                                                                                                                                                                                                                                                                                  |
| 3.15)                                                       | vg_proqual                                                                                 |                                                                                                                                                                                                                                                                                                                                                                 | Produktqualität                                                                                                                                                                                                                                                                                                                                    |
| 3.16)                                                       | vg_propro                                                                                  |                                                                                                                                                                                                                                                                                                                                                                 | Produktprogramm                                                                                                                                                                                                                                                                                                                                    |
| 3.17)                                                       | vg_ovtime                                                                                  |                                                                                                                                                                                                                                                                                                                                                                 | Überstunden                                                                                                                                                                                                                                                                                                                                        |
| 3.18)                                                       | vg_ovtimemo                                                                                |                                                                                                                                                                                                                                                                                                                                                                 | Mehr Überstunden als betriebsüblich<br>Kurzarbeit                                                                                                                                                                                                                                                                                                  |
| 3.19)                                                       | vg_stwork                                                                                  |                                                                                                                                                                                                                                                                                                                                                                 | rwartete Kurzarbeit                                                                                                                                                                                                                                                                                                                                |
| 3.20)                                                       | vg_stworkexp                                                                               |                                                                                                                                                                                                                                                                                                                                                                 |                                                                                                                                                                                                                                                                                                                                                    |
| 3.21)                                                       | vg_emplexp*                                                                                |                                                                                                                                                                                                                                                                                                                                                                 | Erwartete Entwicklung der Gesamtbeschäftigtenzahl Beschäftigte Erwartungen                                                                                                                                                                                                                                                                         |
| 3.22)                                                       | vg_empl                                                                                    |                                                                                                                                                                                                                                                                                                                                                                 | rtragssituation derzeit                                                                                                                                                                                                                                                                                                                            |
| 3.23)                                                       | vg_prof                                                                                    |                                                                                                                                                                                                                                                                                                                                                                 | rtragssituation derzeit<br>Ertragssituation gegenüber dem Vorquartal                                                                                                                                                                                                                                                                               |
| 3.24)                                                       | vg_profch                                                                                  |                                                                                                                                                                                                                                                                                                                                                                 | Entwicklung des Personalbestands                                                                                                                                                                                                                                                                                                                   |
| 3.25)                                                       | vg_hcount<br>vg_fest                                                                       |                                                                                                                                                                                                                                                                                                                                                                 | Rohstoff- und Vormaterialbestände                                                                                                                                                                                                                                                                                                                  |
| 3.20)                                                       | vg_rest<br>vg_proenl                                                                       |                                                                                                                                                                                                                                                                                                                                                                 | Produktionserweiterung                                                                                                                                                                                                                                                                                                                             |
| 3.27)                                                       | vg_proeinc                                                                                 |                                                                                                                                                                                                                                                                                                                                                                 | Preiserhöhung                                                                                                                                                                                                                                                                                                                                      |
| 3.29)                                                       | vg_priceine<br>vg fincolow                                                                 | ·                                                                                                                                                                                                                                                                                                                                                               | Niedrige Finanzierungskosten                                                                                                                                                                                                                                                                                                                       |
| 3.30)                                                       | vg_incolow<br>vg_diffsup1                                                                  | -                                                                                                                                                                                                                                                                                                                                                               | /ersorgungsschwierigkeiten                                                                                                                                                                                                                                                                                                                         |
| 3.31)                                                       | vg_weaken                                                                                  |                                                                                                                                                                                                                                                                                                                                                                 | Abschwächung                                                                                                                                                                                                                                                                                                                                       |
| 3.32)                                                       | vg prored                                                                                  | reduction of production Pr                                                                                                                                                                                                                                                                                                                                      | Produktionsabschwächung                                                                                                                                                                                                                                                                                                                            |
| 3.33)                                                       | vg_pricedec                                                                                | price decrease Pr                                                                                                                                                                                                                                                                                                                                               | Preisrückgänge                                                                                                                                                                                                                                                                                                                                     |
| 3.34)                                                       | vg_fincohi                                                                                 | hight costs of financing H                                                                                                                                                                                                                                                                                                                                      | Hohe Finanzierungskosten                                                                                                                                                                                                                                                                                                                           |
| 3.35)                                                       | vg_diffsup2                                                                                | difficulties of supply Vo                                                                                                                                                                                                                                                                                                                                       | /ersorgungsschwierigkeiten                                                                                                                                                                                                                                                                                                                         |
| 3.36)                                                       | vg_strength                                                                                | strengthening Ve                                                                                                                                                                                                                                                                                                                                                | /erstärkte Produktion                                                                                                                                                                                                                                                                                                                              |
| 3.37)                                                       | vg_festwe                                                                                  | feedstock in weeks Re                                                                                                                                                                                                                                                                                                                                           | Rohstoff- und Vormaterialbestände in Wochen                                                                                                                                                                                                                                                                                                        |
| 3.38)                                                       | vg_stinwe                                                                                  | stock of inventories in weeks                                                                                                                                                                                                                                                                                                                                   | ertigwarenbestände in Wochen                                                                                                                                                                                                                                                                                                                       |
| 3.39)                                                       | vg_emppro2                                                                                 |                                                                                                                                                                                                                                                                                                                                                                 | Produktionsbeschäftigte für XY                                                                                                                                                                                                                                                                                                                     |
| 3.40)                                                       | vg_emplinc                                                                                 |                                                                                                                                                                                                                                                                                                                                                                 | unahme der Beschäftigten in % für die Produktion von XY                                                                                                                                                                                                                                                                                            |
| 3.41)                                                       | vg_empldec                                                                                 |                                                                                                                                                                                                                                                                                                                                                                 | Abnahme der Beschäftigten in % für die Produktion von XY                                                                                                                                                                                                                                                                                           |
| 3.42)                                                       | vg_comppos1                                                                                |                                                                                                                                                                                                                                                                                                                                                                 | Wettbewerbsposition Inland                                                                                                                                                                                                                                                                                                                         |
| 3.43)                                                       | vg_comppos2                                                                                |                                                                                                                                                                                                                                                                                                                                                                 | Wettbewerbsposition innerhalb der EU                                                                                                                                                                                                                                                                                                               |
| 3.44)                                                       | vg_comppos3                                                                                |                                                                                                                                                                                                                                                                                                                                                                 | Wettbewerbsposition außerhalb der EU                                                                                                                                                                                                                                                                                                               |
| 3.45)                                                       | vg_ranord2                                                                                 |                                                                                                                                                                                                                                                                                                                                                                 | Reichweite der Auftragsbestände in Monaten<br>Kapazitätsauslastung in %                                                                                                                                                                                                                                                                            |
| 3.40)                                                       | vg_uticappc2<br>vg_emppro                                                                  |                                                                                                                                                                                                                                                                                                                                                                 | m Unternehmen beschäftigte Personen                                                                                                                                                                                                                                                                                                                |
| 3.48)                                                       | vg_credit**                                                                                |                                                                                                                                                                                                                                                                                                                                                                 | Kreditvergabe                                                                                                                                                                                                                                                                                                                                      |
| 3.49)                                                       | vg_i1                                                                                      |                                                                                                                                                                                                                                                                                                                                                                 | apankrise Frage1                                                                                                                                                                                                                                                                                                                                   |
| 3.50)                                                       | vg_j2                                                                                      |                                                                                                                                                                                                                                                                                                                                                                 | apankrise Frage2                                                                                                                                                                                                                                                                                                                                   |
| 3.51)                                                       | vg_j3                                                                                      |                                                                                                                                                                                                                                                                                                                                                                 | apankrise Frage3                                                                                                                                                                                                                                                                                                                                   |
| 3.52)                                                       | vg_j4                                                                                      | Japan crisis q4 Ja                                                                                                                                                                                                                                                                                                                                              | apankrise Frage4                                                                                                                                                                                                                                                                                                                                   |
| 3.53)                                                       | vg_j5                                                                                      | Japan crisis q5                                                                                                                                                                                                                                                                                                                                                 | apankrise Frage5                                                                                                                                                                                                                                                                                                                                   |
| 3.54)                                                       | vg_j6                                                                                      |                                                                                                                                                                                                                                                                                                                                                                 | apankrise Frage6                                                                                                                                                                                                                                                                                                                                   |
| 3.55)                                                       |                                                                                            | exhibitor at an international specialized fair A                                                                                                                                                                                                                                                                                                                | Aussteller auf einer internationalen Fachmesse                                                                                                                                                                                                                                                                                                     |
| 5.55)                                                       | vg_fairxh                                                                                  | Andrew of an international specialized fall                                                                                                                                                                                                                                                                                                                     |                                                                                                                                                                                                                                                                                                                                                    |
| 3.56)                                                       | vg_fairxh_g                                                                                | exhibitor at an international specialized fair in Germany A                                                                                                                                                                                                                                                                                                     | Aussteller auf einer internationalen Fachmesse in Deutschland                                                                                                                                                                                                                                                                                      |
| 3.57)                                                       | vg_fairxh_e                                                                                | exhibitor at an international specialized fair in a foreign European country $$ Auropean $$                                                                                                                                                                                                                                                                     | ussteller auf einer internationalen Fachmesse im europäischen Ausland                                                                                                                                                                                                                                                                              |
| 3.58)                                                       | vg fairxh ne                                                                               | exhibitor at an international specialized fair in a country outside Europe A                                                                                                                                                                                                                                                                                    | Aussteller auf einer internationalen Fachmesse im außereuropäischen Ausland                                                                                                                                                                                                                                                                        |
| 3.59)                                                       | vg_rairxh_nc                                                                               | exhibitor at an international specialized fair during next 2-3 years A                                                                                                                                                                                                                                                                                          | Aussteller auf einer internationalen Fachmesse in den nächsten 2-3 Jahren                                                                                                                                                                                                                                                                          |
| 3.60)                                                       |                                                                                            |                                                                                                                                                                                                                                                                                                                                                                 | Aussteller auf einer internationalen Fachmesse in Deutschland in den nächsten 2-3                                                                                                                                                                                                                                                                  |
| 3.61)                                                       | vg_fairxhexp_g                                                                             | exhibitor at an international specialized fair in a foreign European country A                                                                                                                                                                                                                                                                                  | ahren<br>Aussteller auf einer internationalen Fachmesse im europäischen Ausland in den nächsten                                                                                                                                                                                                                                                    |
|                                                             | vg_fairxhexp_e                                                                             | ,                                                                                                                                                                                                                                                                                                                                                               | 2-3 Jahren<br>Aussteller auf einer internationalen Fachmesse im außereuropäischen Ausland in den                                                                                                                                                                                                                                                   |
| 3.62)                                                       | vg_fairxhexp_ne                                                                            | during next 2-3 years                                                                                                                                                                                                                                                                                                                                           | nächsten 2-3 Jahren                                                                                                                                                                                                                                                                                                                                |
| 3.83)                                                       | vg_inf_heat                                                                                |                                                                                                                                                                                                                                                                                                                                                                 | Auswirkung von Hitzewellen auf die Wertschöpfung                                                                                                                                                                                                                                                                                                   |
| 3.84)                                                       | vg_inf_cold                                                                                |                                                                                                                                                                                                                                                                                                                                                                 | Auswirkung von Kältewellen (inkl. Eis & Schnee) auf die Wertschöpfung                                                                                                                                                                                                                                                                              |
| 3.85)                                                       | vg_inf_drou                                                                                | -                                                                                                                                                                                                                                                                                                                                                               | Auswirkung von Trockenheit auf die Wertschöpfung                                                                                                                                                                                                                                                                                                   |
| 3.86)                                                       | vg_inf_rain                                                                                |                                                                                                                                                                                                                                                                                                                                                                 | Auswirkung von Starkniederschlag auf die Wertschöpfung                                                                                                                                                                                                                                                                                             |
|                                                             | vg_inf_storm                                                                               |                                                                                                                                                                                                                                                                                                                                                                 | Auswirkung von Stürmen auf die Wertschöpfung                                                                                                                                                                                                                                                                                                       |
| 3.87)                                                       |                                                                                            |                                                                                                                                                                                                                                                                                                                                                                 | rwartete Auswirkungen des Klimawandels auf den Bereich Einkauf<br>rwartete Auswirkungen des Klimawandels auf den Bereich Produktion                                                                                                                                                                                                                |
| 3.88)                                                       | vg_einf_pur                                                                                |                                                                                                                                                                                                                                                                                                                                                                 |                                                                                                                                                                                                                                                                                                                                                    |
| 3.88)<br>3.89)                                              | vg_einf_prod                                                                               |                                                                                                                                                                                                                                                                                                                                                                 | -                                                                                                                                                                                                                                                                                                                                                  |
| 3.88)                                                       |                                                                                            |                                                                                                                                                                                                                                                                                                                                                                 | rwartete Auswirkungen des Klimawandels auf den Bereich Absatz                                                                                                                                                                                                                                                                                      |
| 3.88)<br>3.89)                                              | vg_einf_prod                                                                               | expected influence of climate change on sales En                                                                                                                                                                                                                                                                                                                | -                                                                                                                                                                                                                                                                                                                                                  |
| 3.88)<br>3.89)<br>3.90)                                     | vg_einf_prod<br>vg_einf_sal                                                                | expected influence of climate change on sales Errespected influence of climate change on waste management Errespected influence of climate change on waste management                                                                                                                                                                                           | rwartete Auswirkungen des Klimawandels auf den Bereich Absatz                                                                                                                                                                                                                                                                                      |
| 3.88)<br>3.89)<br>3.90)<br>3.91)                            | vg_einf_prod<br>vg_einf_sal<br>vg_einf_wast                                                | expected influence of climate change on sales  Expected influence of climate change on waste management  expected influence of climate change on logistics  Expected influence of climate change on logistics                                                                                                                                                   | erwartete Auswirkungen des Klimawandels auf den Bereich Absatz<br>Erwartete Auswirkungen des Klimawandels auf den Bereich Entsorgung                                                                                                                                                                                                               |
| 3.88)<br>3.89)<br>3.90)<br>3.91)<br>3.92)                   | vg_einf_prod<br>vg_einf_sal<br>vg_einf_wast<br>vg_einf_log                                 | expected influence of climate change on sales  expected influence of climate change on waste management  expected influence of climate change on logistics  expected influence of climate change on innovations  Ei                                                                                                                                             | erwartete Auswirkungen des Klimawandels auf den Bereich Absatz<br>Erwartete Auswirkungen des Klimawandels auf den Bereich Entsorgung<br>Erwartete Auswirkungen des Klimawandels auf den Bereich Logistik                                                                                                                                           |
| 3.88)<br>3.89)<br>3.90)<br>3.91)<br>3.92)<br>3.93)          | vg_einf_prod<br>vg_einf_sal<br>vg_einf_wast<br>vg_einf_log<br>vg_einf_inno                 | expected influence of climate change on sales  expected influence of climate change on waste management  expected influence of climate change on logistics  expected influence of climate change on innovations  expected influence of climate change on personnel  Expected influence of climate change on personnel                                           | Erwartete Auswirkungen des Klimawandels auf den Bereich Absatz<br>Erwartete Auswirkungen des Klimawandels auf den Bereich Entsorgung<br>Erwartete Auswirkungen des Klimawandels auf den Bereich Logistik<br>Erwartete Auswirkungen des Klimawandels auf den Bereich Innovation                                                                     |
| 3.88)<br>3.89)<br>3.90)<br>3.91)<br>3.92)<br>3.93)<br>3.94) | vg_einf_prod<br>vg_einf_sal<br>vg_einf_wast<br>vg_einf_log<br>vg_einf_inno<br>vg_einf_pers | expected influence of climate change on sales  expected influence of climate change on waste management  expected influence of climate change on logistics  expected influence of climate change on innovations  expected influence of climate change on personnel  importance of flight connections in Germany  importance of flight connections in Europe  Be | erwartete Auswirkungen des Klimawandels auf den Bereich Absatz<br>Erwartete Auswirkungen des Klimawandels auf den Bereich Entsorgung<br>Erwartete Auswirkungen des Klimawandels auf den Bereich Logistik<br>Erwartete Auswirkungen des Klimawandels auf den Bereich Innovation<br>Erwartete Auswirkungen des Klimawandels auf den Bereich Personal |