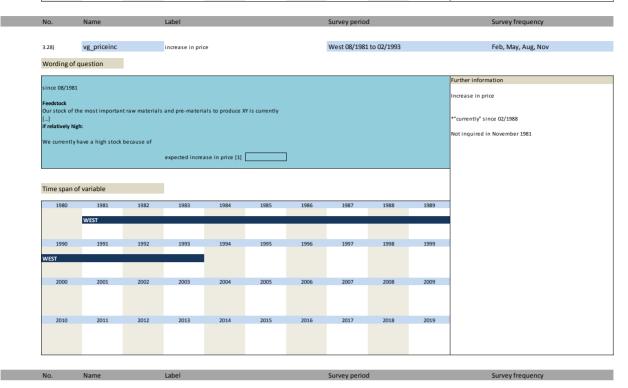

<sup>\*</sup>special question until 06/1997. See 3.13)
\*\*special question until 08/2008. See 3.48)

| No.                                                         | Name                                                                                       | Label G                                                                                                                                                                                                                                                                                                                                                         | German description                                                                                                                                                                                                                                                                                                                                 |
|-------------------------------------------------------------|--------------------------------------------------------------------------------------------|-----------------------------------------------------------------------------------------------------------------------------------------------------------------------------------------------------------------------------------------------------------------------------------------------------------------------------------------------------------------|----------------------------------------------------------------------------------------------------------------------------------------------------------------------------------------------------------------------------------------------------------------------------------------------------------------------------------------------------|
| 3.1)                                                        | vg ranord                                                                                  | range of orders in months Re                                                                                                                                                                                                                                                                                                                                    | Reichweite der Auftragsbestände in Monaten                                                                                                                                                                                                                                                                                                         |
| 3.2)                                                        | vg_ranord<br>vg_uticappc                                                                   | -                                                                                                                                                                                                                                                                                                                                                               | Auslastung der Anlagen in %                                                                                                                                                                                                                                                                                                                        |
| 3.3)                                                        | vg_uticapap                                                                                |                                                                                                                                                                                                                                                                                                                                                                 | Beurteilung der technischen Kapazität                                                                                                                                                                                                                                                                                                              |
| 3.4)                                                        | vg_constrain                                                                               | constraints to production Be                                                                                                                                                                                                                                                                                                                                    | Behinderung der Produktionstätigkeit                                                                                                                                                                                                                                                                                                               |
| 3.5)                                                        | vg ordlack                                                                                 | lack of orders A                                                                                                                                                                                                                                                                                                                                                | Auftragsmangel                                                                                                                                                                                                                                                                                                                                     |
| 3.6)                                                        | vg_mplack                                                                                  | lack of manpower A                                                                                                                                                                                                                                                                                                                                              | Arbeitskräftemangel                                                                                                                                                                                                                                                                                                                                |
| 3.7)                                                        | vg matlack                                                                                 | lack of material M                                                                                                                                                                                                                                                                                                                                              | Materialknappheit                                                                                                                                                                                                                                                                                                                                  |
| 3.8)                                                        | vg_techcap                                                                                 | technical capacity Te                                                                                                                                                                                                                                                                                                                                           | Fechnische Kapazität                                                                                                                                                                                                                                                                                                                               |
| 3.9)                                                        | vg_bastlack                                                                                | lack of back staff M                                                                                                                                                                                                                                                                                                                                            | Mangel an Hilfskräften                                                                                                                                                                                                                                                                                                                             |
| 3.10)                                                       | vg_difffin                                                                                 | difficulties of financing Pr                                                                                                                                                                                                                                                                                                                                    | Produktionsbehinderung durch Finanzierungsengpässe                                                                                                                                                                                                                                                                                                 |
| 3.11)                                                       | vg_weather                                                                                 | weather conditions Pr                                                                                                                                                                                                                                                                                                                                           | Produktionsbehinderung durch Wetterlage                                                                                                                                                                                                                                                                                                            |
| 3.12)                                                       | vg_skelllack                                                                               |                                                                                                                                                                                                                                                                                                                                                                 | Mangel an Fachkräften                                                                                                                                                                                                                                                                                                                              |
| 3.13)                                                       | vg_othrea                                                                                  |                                                                                                                                                                                                                                                                                                                                                                 | Sonstige Faktoren / Andere Ursachen                                                                                                                                                                                                                                                                                                                |
| 3.14)                                                       | vg_proexpen                                                                                |                                                                                                                                                                                                                                                                                                                                                                 | Produkte zu teuer                                                                                                                                                                                                                                                                                                                                  |
| 3.15)                                                       | vg_proqual                                                                                 |                                                                                                                                                                                                                                                                                                                                                                 | Produktqualität                                                                                                                                                                                                                                                                                                                                    |
| 3.16)                                                       | vg_propro                                                                                  |                                                                                                                                                                                                                                                                                                                                                                 | Produktprogramm                                                                                                                                                                                                                                                                                                                                    |
| 3.17)                                                       | vg_ovtime                                                                                  |                                                                                                                                                                                                                                                                                                                                                                 | Überstunden                                                                                                                                                                                                                                                                                                                                        |
| 3.18)                                                       | vg_ovtimemo                                                                                |                                                                                                                                                                                                                                                                                                                                                                 | Mehr Überstunden als betriebsüblich<br>Kurzarbeit                                                                                                                                                                                                                                                                                                  |
| 3.19)                                                       | vg_stwork                                                                                  |                                                                                                                                                                                                                                                                                                                                                                 | rwartete Kurzarbeit                                                                                                                                                                                                                                                                                                                                |
| 3.20)                                                       | vg_stworkexp                                                                               |                                                                                                                                                                                                                                                                                                                                                                 |                                                                                                                                                                                                                                                                                                                                                    |
| 3.21)                                                       | vg_emplexp*                                                                                |                                                                                                                                                                                                                                                                                                                                                                 | Erwartete Entwicklung der Gesamtbeschäftigtenzahl Beschäftigte Erwartungen                                                                                                                                                                                                                                                                         |
| 3.22)                                                       | vg_empl                                                                                    |                                                                                                                                                                                                                                                                                                                                                                 | rtragssituation derzeit                                                                                                                                                                                                                                                                                                                            |
| 3.23)                                                       | vg_prof                                                                                    |                                                                                                                                                                                                                                                                                                                                                                 | rtragssituation derzeit<br>Ertragssituation gegenüber dem Vorquartal                                                                                                                                                                                                                                                                               |
| 3.24)                                                       | vg_profch                                                                                  |                                                                                                                                                                                                                                                                                                                                                                 | Entwicklung des Personalbestands                                                                                                                                                                                                                                                                                                                   |
| 3.25)                                                       | vg_hcount<br>vg_fest                                                                       |                                                                                                                                                                                                                                                                                                                                                                 | Rohstoff- und Vormaterialbestände                                                                                                                                                                                                                                                                                                                  |
| 3.20)                                                       | vg_rest<br>vg_proenl                                                                       |                                                                                                                                                                                                                                                                                                                                                                 | Produktionserweiterung                                                                                                                                                                                                                                                                                                                             |
| 3.27)                                                       | vg_proeinc                                                                                 |                                                                                                                                                                                                                                                                                                                                                                 | Preiserhöhung                                                                                                                                                                                                                                                                                                                                      |
| 3.29)                                                       | vg_priceine<br>vg fincolow                                                                 | ·                                                                                                                                                                                                                                                                                                                                                               | Niedrige Finanzierungskosten                                                                                                                                                                                                                                                                                                                       |
| 3.30)                                                       | vg_incolow<br>vg_diffsup1                                                                  | -                                                                                                                                                                                                                                                                                                                                                               | /ersorgungsschwierigkeiten                                                                                                                                                                                                                                                                                                                         |
| 3.31)                                                       | vg_weaken                                                                                  |                                                                                                                                                                                                                                                                                                                                                                 | Abschwächung                                                                                                                                                                                                                                                                                                                                       |
| 3.32)                                                       | vg prored                                                                                  | reduction of production Pr                                                                                                                                                                                                                                                                                                                                      | Produktionsabschwächung                                                                                                                                                                                                                                                                                                                            |
| 3.33)                                                       | vg_pricedec                                                                                | price decrease Pr                                                                                                                                                                                                                                                                                                                                               | Preisrückgänge                                                                                                                                                                                                                                                                                                                                     |
| 3.34)                                                       | vg_fincohi                                                                                 | hight costs of financing H                                                                                                                                                                                                                                                                                                                                      | Hohe Finanzierungskosten                                                                                                                                                                                                                                                                                                                           |
| 3.35)                                                       | vg_diffsup2                                                                                | difficulties of supply Vo                                                                                                                                                                                                                                                                                                                                       | /ersorgungsschwierigkeiten                                                                                                                                                                                                                                                                                                                         |
| 3.36)                                                       | vg_strength                                                                                | strengthening Ve                                                                                                                                                                                                                                                                                                                                                | /erstärkte Produktion                                                                                                                                                                                                                                                                                                                              |
| 3.37)                                                       | vg_festwe                                                                                  | feedstock in weeks Re                                                                                                                                                                                                                                                                                                                                           | Rohstoff- und Vormaterialbestände in Wochen                                                                                                                                                                                                                                                                                                        |
| 3.38)                                                       | vg_stinwe                                                                                  | stock of inventories in weeks                                                                                                                                                                                                                                                                                                                                   | ertigwarenbestände in Wochen                                                                                                                                                                                                                                                                                                                       |
| 3.39)                                                       | vg_emppro2                                                                                 |                                                                                                                                                                                                                                                                                                                                                                 | Produktionsbeschäftigte für XY                                                                                                                                                                                                                                                                                                                     |
| 3.40)                                                       | vg_emplinc                                                                                 |                                                                                                                                                                                                                                                                                                                                                                 | unahme der Beschäftigten in % für die Produktion von XY                                                                                                                                                                                                                                                                                            |
| 3.41)                                                       | vg_empldec                                                                                 |                                                                                                                                                                                                                                                                                                                                                                 | Abnahme der Beschäftigten in % für die Produktion von XY                                                                                                                                                                                                                                                                                           |
| 3.42)                                                       | vg_comppos1                                                                                |                                                                                                                                                                                                                                                                                                                                                                 | Wettbewerbsposition Inland                                                                                                                                                                                                                                                                                                                         |
| 3.43)                                                       | vg_comppos2                                                                                |                                                                                                                                                                                                                                                                                                                                                                 | Wettbewerbsposition innerhalb der EU                                                                                                                                                                                                                                                                                                               |
| 3.44)                                                       | vg_comppos3                                                                                |                                                                                                                                                                                                                                                                                                                                                                 | Wettbewerbsposition außerhalb der EU                                                                                                                                                                                                                                                                                                               |
| 3.45)                                                       | vg_ranord2                                                                                 |                                                                                                                                                                                                                                                                                                                                                                 | Reichweite der Auftragsbestände in Monaten<br>Kapazitätsauslastung in %                                                                                                                                                                                                                                                                            |
| 3.40)                                                       | vg_uticappc2<br>vg_emppro                                                                  |                                                                                                                                                                                                                                                                                                                                                                 | m Unternehmen beschäftigte Personen                                                                                                                                                                                                                                                                                                                |
| 3.48)                                                       | vg_credit**                                                                                |                                                                                                                                                                                                                                                                                                                                                                 | Kreditvergabe                                                                                                                                                                                                                                                                                                                                      |
| 3.49)                                                       | vg_i1                                                                                      |                                                                                                                                                                                                                                                                                                                                                                 | apankrise Frage1                                                                                                                                                                                                                                                                                                                                   |
| 3.50)                                                       | vg_j2                                                                                      |                                                                                                                                                                                                                                                                                                                                                                 | apankrise Frage2                                                                                                                                                                                                                                                                                                                                   |
| 3.51)                                                       | vg_j3                                                                                      |                                                                                                                                                                                                                                                                                                                                                                 | apankrise Frage3                                                                                                                                                                                                                                                                                                                                   |
| 3.52)                                                       | vg_j4                                                                                      | Japan crisis q4 Ja                                                                                                                                                                                                                                                                                                                                              | apankrise Frage4                                                                                                                                                                                                                                                                                                                                   |
| 3.53)                                                       | vg_j5                                                                                      | Japan crisis q5                                                                                                                                                                                                                                                                                                                                                 | apankrise Frage5                                                                                                                                                                                                                                                                                                                                   |
| 3.54)                                                       | vg_j6                                                                                      |                                                                                                                                                                                                                                                                                                                                                                 | apankrise Frage6                                                                                                                                                                                                                                                                                                                                   |
| 3.55)                                                       |                                                                                            | exhibitor at an international specialized fair A                                                                                                                                                                                                                                                                                                                | Aussteller auf einer internationalen Fachmesse                                                                                                                                                                                                                                                                                                     |
| 5.55)                                                       | vg_fairxh                                                                                  | Andrew of an international specialized fall                                                                                                                                                                                                                                                                                                                     |                                                                                                                                                                                                                                                                                                                                                    |
| 3.56)                                                       | vg_fairxh_g                                                                                | exhibitor at an international specialized fair in Germany A                                                                                                                                                                                                                                                                                                     | Aussteller auf einer internationalen Fachmesse in Deutschland                                                                                                                                                                                                                                                                                      |
| 3.57)                                                       | vg_fairxh_e                                                                                | exhibitor at an international specialized fair in a foreign European country $$ Auropean $$                                                                                                                                                                                                                                                                     | ussteller auf einer internationalen Fachmesse im europäischen Ausland                                                                                                                                                                                                                                                                              |
| 3.58)                                                       | vg fairxh ne                                                                               | exhibitor at an international specialized fair in a country outside Europe A                                                                                                                                                                                                                                                                                    | Aussteller auf einer internationalen Fachmesse im außereuropäischen Ausland                                                                                                                                                                                                                                                                        |
| 3.59)                                                       | vg_rairxh_nc                                                                               | exhibitor at an international specialized fair during next 2-3 years A                                                                                                                                                                                                                                                                                          | Aussteller auf einer internationalen Fachmesse in den nächsten 2-3 Jahren                                                                                                                                                                                                                                                                          |
| 3.60)                                                       |                                                                                            |                                                                                                                                                                                                                                                                                                                                                                 | Aussteller auf einer internationalen Fachmesse in Deutschland in den nächsten 2-3                                                                                                                                                                                                                                                                  |
| 3.61)                                                       | vg_fairxhexp_g                                                                             | exhibitor at an international specialized fair in a foreign European country A                                                                                                                                                                                                                                                                                  | ahren<br>Aussteller auf einer internationalen Fachmesse im europäischen Ausland in den nächsten                                                                                                                                                                                                                                                    |
|                                                             | vg_fairxhexp_e                                                                             | ,                                                                                                                                                                                                                                                                                                                                                               | 2-3 Jahren<br>Aussteller auf einer internationalen Fachmesse im außereuropäischen Ausland in den                                                                                                                                                                                                                                                   |
| 3.62)                                                       | vg_fairxhexp_ne                                                                            | during next 2-3 years                                                                                                                                                                                                                                                                                                                                           | nächsten 2-3 Jahren                                                                                                                                                                                                                                                                                                                                |
| 3.83)                                                       | vg_inf_heat                                                                                |                                                                                                                                                                                                                                                                                                                                                                 | Auswirkung von Hitzewellen auf die Wertschöpfung                                                                                                                                                                                                                                                                                                   |
| 3.84)                                                       | vg_inf_cold                                                                                |                                                                                                                                                                                                                                                                                                                                                                 | Auswirkung von Kältewellen (inkl. Eis & Schnee) auf die Wertschöpfung                                                                                                                                                                                                                                                                              |
| 3.85)                                                       | vg_inf_drou                                                                                | -                                                                                                                                                                                                                                                                                                                                                               | Auswirkung von Trockenheit auf die Wertschöpfung                                                                                                                                                                                                                                                                                                   |
| 3.86)                                                       | vg_inf_rain                                                                                |                                                                                                                                                                                                                                                                                                                                                                 | Auswirkung von Starkniederschlag auf die Wertschöpfung                                                                                                                                                                                                                                                                                             |
|                                                             | vg_inf_storm                                                                               |                                                                                                                                                                                                                                                                                                                                                                 | Auswirkung von Stürmen auf die Wertschöpfung                                                                                                                                                                                                                                                                                                       |
| 3.87)                                                       |                                                                                            |                                                                                                                                                                                                                                                                                                                                                                 | rwartete Auswirkungen des Klimawandels auf den Bereich Einkauf<br>rwartete Auswirkungen des Klimawandels auf den Bereich Produktion                                                                                                                                                                                                                |
| 3.88)                                                       | vg_einf_pur                                                                                |                                                                                                                                                                                                                                                                                                                                                                 |                                                                                                                                                                                                                                                                                                                                                    |
| 3.88)<br>3.89)                                              | vg_einf_prod                                                                               |                                                                                                                                                                                                                                                                                                                                                                 | -                                                                                                                                                                                                                                                                                                                                                  |
| 3.88)                                                       |                                                                                            |                                                                                                                                                                                                                                                                                                                                                                 | rwartete Auswirkungen des Klimawandels auf den Bereich Absatz                                                                                                                                                                                                                                                                                      |
| 3.88)<br>3.89)                                              | vg_einf_prod                                                                               | expected influence of climate change on sales En                                                                                                                                                                                                                                                                                                                | -                                                                                                                                                                                                                                                                                                                                                  |
| 3.88)<br>3.89)<br>3.90)                                     | vg_einf_prod<br>vg_einf_sal                                                                | expected influence of climate change on sales Errespected influence of climate change on waste management Errespected influence of climate change on waste management                                                                                                                                                                                           | rwartete Auswirkungen des Klimawandels auf den Bereich Absatz                                                                                                                                                                                                                                                                                      |
| 3.88)<br>3.89)<br>3.90)<br>3.91)                            | vg_einf_prod<br>vg_einf_sal<br>vg_einf_wast                                                | expected influence of climate change on sales  Expected influence of climate change on waste management  expected influence of climate change on logistics  Expected influence of climate change on logistics                                                                                                                                                   | erwartete Auswirkungen des Klimawandels auf den Bereich Absatz<br>Erwartete Auswirkungen des Klimawandels auf den Bereich Entsorgung                                                                                                                                                                                                               |
| 3.88)<br>3.89)<br>3.90)<br>3.91)<br>3.92)                   | vg_einf_prod<br>vg_einf_sal<br>vg_einf_wast<br>vg_einf_log                                 | expected influence of climate change on sales  expected influence of climate change on waste management  expected influence of climate change on logistics  expected influence of climate change on innovations  Ei                                                                                                                                             | erwartete Auswirkungen des Klimawandels auf den Bereich Absatz<br>Erwartete Auswirkungen des Klimawandels auf den Bereich Entsorgung<br>Erwartete Auswirkungen des Klimawandels auf den Bereich Logistik                                                                                                                                           |
| 3.88)<br>3.89)<br>3.90)<br>3.91)<br>3.92)<br>3.93)          | vg_einf_prod<br>vg_einf_sal<br>vg_einf_wast<br>vg_einf_log<br>vg_einf_inno                 | expected influence of climate change on sales  expected influence of climate change on waste management  expected influence of climate change on logistics  expected influence of climate change on innovations  expected influence of climate change on personnel  Expected influence of climate change on personnel                                           | Erwartete Auswirkungen des Klimawandels auf den Bereich Absatz<br>Erwartete Auswirkungen des Klimawandels auf den Bereich Entsorgung<br>Erwartete Auswirkungen des Klimawandels auf den Bereich Logistik<br>Erwartete Auswirkungen des Klimawandels auf den Bereich Innovation                                                                     |
| 3.88)<br>3.89)<br>3.90)<br>3.91)<br>3.92)<br>3.93)<br>3.94) | vg_einf_prod<br>vg_einf_sal<br>vg_einf_wast<br>vg_einf_log<br>vg_einf_inno<br>vg_einf_pers | expected influence of climate change on sales  expected influence of climate change on waste management  expected influence of climate change on logistics  expected influence of climate change on innovations  expected influence of climate change on personnel  importance of flight connections in Germany  importance of flight connections in Europe  Be | erwartete Auswirkungen des Klimawandels auf den Bereich Absatz<br>Erwartete Auswirkungen des Klimawandels auf den Bereich Entsorgung<br>Erwartete Auswirkungen des Klimawandels auf den Bereich Logistik<br>Erwartete Auswirkungen des Klimawandels auf den Bereich Innovation<br>Erwartete Auswirkungen des Klimawandels auf den Bereich Personal |