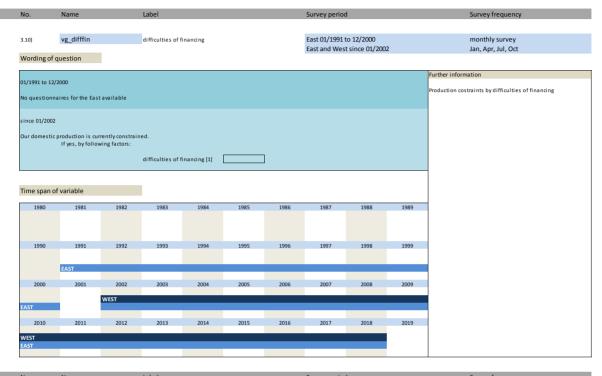

<sup>\*</sup>special question until 06/1997. See 3.13)
\*\*special question until 08/2008. See 3.48)

| No.                                                         | Name                                                                                       | Label G                                                                                                                                                                                                                                                                                                                                                         | German description                                                                                                                                                                                                                                                                                                                                 |
|-------------------------------------------------------------|--------------------------------------------------------------------------------------------|-----------------------------------------------------------------------------------------------------------------------------------------------------------------------------------------------------------------------------------------------------------------------------------------------------------------------------------------------------------------|----------------------------------------------------------------------------------------------------------------------------------------------------------------------------------------------------------------------------------------------------------------------------------------------------------------------------------------------------|
| 3.1)                                                        | vg ranord                                                                                  | range of orders in months Re                                                                                                                                                                                                                                                                                                                                    | Reichweite der Auftragsbestände in Monaten                                                                                                                                                                                                                                                                                                         |
| 3.2)                                                        | vg_ranord<br>vg_uticappc                                                                   | -                                                                                                                                                                                                                                                                                                                                                               | Auslastung der Anlagen in %                                                                                                                                                                                                                                                                                                                        |
| 3.3)                                                        | vg_uticapap                                                                                |                                                                                                                                                                                                                                                                                                                                                                 | Beurteilung der technischen Kapazität                                                                                                                                                                                                                                                                                                              |
| 3.4)                                                        | vg_constrain                                                                               | constraints to production Be                                                                                                                                                                                                                                                                                                                                    | Behinderung der Produktionstätigkeit                                                                                                                                                                                                                                                                                                               |
| 3.5)                                                        | vg ordlack                                                                                 | lack of orders A                                                                                                                                                                                                                                                                                                                                                | Auftragsmangel                                                                                                                                                                                                                                                                                                                                     |
| 3.6)                                                        | vg_mplack                                                                                  | lack of manpower A                                                                                                                                                                                                                                                                                                                                              | Arbeitskräftemangel                                                                                                                                                                                                                                                                                                                                |
| 3.7)                                                        | vg matlack                                                                                 | lack of material M                                                                                                                                                                                                                                                                                                                                              | Materialknappheit                                                                                                                                                                                                                                                                                                                                  |
| 3.8)                                                        | vg_techcap                                                                                 | technical capacity Te                                                                                                                                                                                                                                                                                                                                           | Fechnische Kapazität                                                                                                                                                                                                                                                                                                                               |
| 3.9)                                                        | vg_bastlack                                                                                | lack of back staff M                                                                                                                                                                                                                                                                                                                                            | Mangel an Hilfskräften                                                                                                                                                                                                                                                                                                                             |
| 3.10)                                                       | vg_difffin                                                                                 | difficulties of financing Pr                                                                                                                                                                                                                                                                                                                                    | Produktionsbehinderung durch Finanzierungsengpässe                                                                                                                                                                                                                                                                                                 |
| 3.11)                                                       | vg_weather                                                                                 | weather conditions Pr                                                                                                                                                                                                                                                                                                                                           | Produktionsbehinderung durch Wetterlage                                                                                                                                                                                                                                                                                                            |
| 3.12)                                                       | vg_skelllack                                                                               |                                                                                                                                                                                                                                                                                                                                                                 | Mangel an Fachkräften                                                                                                                                                                                                                                                                                                                              |
| 3.13)                                                       | vg_othrea                                                                                  |                                                                                                                                                                                                                                                                                                                                                                 | Sonstige Faktoren / Andere Ursachen                                                                                                                                                                                                                                                                                                                |
| 3.14)                                                       | vg_proexpen                                                                                |                                                                                                                                                                                                                                                                                                                                                                 | Produkte zu teuer                                                                                                                                                                                                                                                                                                                                  |
| 3.15)                                                       | vg_proqual                                                                                 |                                                                                                                                                                                                                                                                                                                                                                 | Produktqualität                                                                                                                                                                                                                                                                                                                                    |
| 3.16)                                                       | vg_propro                                                                                  |                                                                                                                                                                                                                                                                                                                                                                 | Produktprogramm                                                                                                                                                                                                                                                                                                                                    |
| 3.17)                                                       | vg_ovtime                                                                                  |                                                                                                                                                                                                                                                                                                                                                                 | Überstunden                                                                                                                                                                                                                                                                                                                                        |
| 3.18)                                                       | vg_ovtimemo                                                                                |                                                                                                                                                                                                                                                                                                                                                                 | Mehr Überstunden als betriebsüblich<br>Kurzarbeit                                                                                                                                                                                                                                                                                                  |
| 3.19)                                                       | vg_stwork                                                                                  |                                                                                                                                                                                                                                                                                                                                                                 | rwartete Kurzarbeit                                                                                                                                                                                                                                                                                                                                |
| 3.20)                                                       | vg_stworkexp                                                                               |                                                                                                                                                                                                                                                                                                                                                                 |                                                                                                                                                                                                                                                                                                                                                    |
| 3.21)                                                       | vg_emplexp*                                                                                |                                                                                                                                                                                                                                                                                                                                                                 | Erwartete Entwicklung der Gesamtbeschäftigtenzahl Beschäftigte Erwartungen                                                                                                                                                                                                                                                                         |
| 3.22)                                                       | vg_empl                                                                                    |                                                                                                                                                                                                                                                                                                                                                                 | rtragssituation derzeit                                                                                                                                                                                                                                                                                                                            |
| 3.23)                                                       | vg_prof                                                                                    |                                                                                                                                                                                                                                                                                                                                                                 | rtragssituation derzeit<br>Ertragssituation gegenüber dem Vorquartal                                                                                                                                                                                                                                                                               |
| 3.24)                                                       | vg_profch                                                                                  |                                                                                                                                                                                                                                                                                                                                                                 | Entwicklung des Personalbestands                                                                                                                                                                                                                                                                                                                   |
| 3.25)                                                       | vg_hcount<br>vg_fest                                                                       |                                                                                                                                                                                                                                                                                                                                                                 | Rohstoff- und Vormaterialbestände                                                                                                                                                                                                                                                                                                                  |
| 3.20)                                                       | vg_rest<br>vg_proenl                                                                       |                                                                                                                                                                                                                                                                                                                                                                 | Produktionserweiterung                                                                                                                                                                                                                                                                                                                             |
| 3.27)                                                       | vg_proeinc                                                                                 |                                                                                                                                                                                                                                                                                                                                                                 | Preiserhöhung                                                                                                                                                                                                                                                                                                                                      |
| 3.29)                                                       | vg_priceine<br>vg fincolow                                                                 | ·                                                                                                                                                                                                                                                                                                                                                               | Niedrige Finanzierungskosten                                                                                                                                                                                                                                                                                                                       |
| 3.30)                                                       | vg_incolow<br>vg_diffsup1                                                                  | -                                                                                                                                                                                                                                                                                                                                                               | /ersorgungsschwierigkeiten                                                                                                                                                                                                                                                                                                                         |
| 3.31)                                                       | vg_weaken                                                                                  |                                                                                                                                                                                                                                                                                                                                                                 | Abschwächung                                                                                                                                                                                                                                                                                                                                       |
| 3.32)                                                       | vg prored                                                                                  | reduction of production Pr                                                                                                                                                                                                                                                                                                                                      | Produktionsabschwächung                                                                                                                                                                                                                                                                                                                            |
| 3.33)                                                       | vg_pricedec                                                                                | price decrease Pr                                                                                                                                                                                                                                                                                                                                               | Preisrückgänge                                                                                                                                                                                                                                                                                                                                     |
| 3.34)                                                       | vg_fincohi                                                                                 | hight costs of financing H                                                                                                                                                                                                                                                                                                                                      | Hohe Finanzierungskosten                                                                                                                                                                                                                                                                                                                           |
| 3.35)                                                       | vg_diffsup2                                                                                | difficulties of supply Vo                                                                                                                                                                                                                                                                                                                                       | /ersorgungsschwierigkeiten                                                                                                                                                                                                                                                                                                                         |
| 3.36)                                                       | vg_strength                                                                                | strengthening Ve                                                                                                                                                                                                                                                                                                                                                | /erstärkte Produktion                                                                                                                                                                                                                                                                                                                              |
| 3.37)                                                       | vg_festwe                                                                                  | feedstock in weeks Re                                                                                                                                                                                                                                                                                                                                           | Rohstoff- und Vormaterialbestände in Wochen                                                                                                                                                                                                                                                                                                        |
| 3.38)                                                       | vg_stinwe                                                                                  | stock of inventories in weeks                                                                                                                                                                                                                                                                                                                                   | ertigwarenbestände in Wochen                                                                                                                                                                                                                                                                                                                       |
| 3.39)                                                       | vg_emppro2                                                                                 |                                                                                                                                                                                                                                                                                                                                                                 | Produktionsbeschäftigte für XY                                                                                                                                                                                                                                                                                                                     |
| 3.40)                                                       | vg_emplinc                                                                                 |                                                                                                                                                                                                                                                                                                                                                                 | unahme der Beschäftigten in % für die Produktion von XY                                                                                                                                                                                                                                                                                            |
| 3.41)                                                       | vg_empldec                                                                                 |                                                                                                                                                                                                                                                                                                                                                                 | Abnahme der Beschäftigten in % für die Produktion von XY                                                                                                                                                                                                                                                                                           |
| 3.42)                                                       | vg_comppos1                                                                                |                                                                                                                                                                                                                                                                                                                                                                 | Wettbewerbsposition Inland                                                                                                                                                                                                                                                                                                                         |
| 3.43)                                                       | vg_comppos2                                                                                |                                                                                                                                                                                                                                                                                                                                                                 | Wettbewerbsposition innerhalb der EU                                                                                                                                                                                                                                                                                                               |
| 3.44)                                                       | vg_comppos3                                                                                |                                                                                                                                                                                                                                                                                                                                                                 | Wettbewerbsposition außerhalb der EU                                                                                                                                                                                                                                                                                                               |
| 3.45)                                                       | vg_ranord2                                                                                 |                                                                                                                                                                                                                                                                                                                                                                 | Reichweite der Auftragsbestände in Monaten<br>Kapazitätsauslastung in %                                                                                                                                                                                                                                                                            |
| 3.40)                                                       | vg_uticappc2<br>vg_emppro                                                                  |                                                                                                                                                                                                                                                                                                                                                                 | m Unternehmen beschäftigte Personen                                                                                                                                                                                                                                                                                                                |
| 3.48)                                                       | vg_credit**                                                                                |                                                                                                                                                                                                                                                                                                                                                                 | Kreditvergabe                                                                                                                                                                                                                                                                                                                                      |
| 3.49)                                                       | vg_i1                                                                                      |                                                                                                                                                                                                                                                                                                                                                                 | apankrise Frage1                                                                                                                                                                                                                                                                                                                                   |
| 3.50)                                                       | vg_j2                                                                                      |                                                                                                                                                                                                                                                                                                                                                                 | apankrise Frage2                                                                                                                                                                                                                                                                                                                                   |
| 3.51)                                                       | vg_j3                                                                                      |                                                                                                                                                                                                                                                                                                                                                                 | apankrise Frage3                                                                                                                                                                                                                                                                                                                                   |
| 3.52)                                                       | vg_j4                                                                                      | Japan crisis q4 Ja                                                                                                                                                                                                                                                                                                                                              | apankrise Frage4                                                                                                                                                                                                                                                                                                                                   |
| 3.53)                                                       | vg_j5                                                                                      | Japan crisis q5                                                                                                                                                                                                                                                                                                                                                 | apankrise Frage5                                                                                                                                                                                                                                                                                                                                   |
| 3.54)                                                       | vg_j6                                                                                      |                                                                                                                                                                                                                                                                                                                                                                 | apankrise Frage6                                                                                                                                                                                                                                                                                                                                   |
| 3.55)                                                       |                                                                                            | exhibitor at an international specialized fair A                                                                                                                                                                                                                                                                                                                | Aussteller auf einer internationalen Fachmesse                                                                                                                                                                                                                                                                                                     |
| 5.55)                                                       | vg_fairxh                                                                                  | Andrew of an international specialized fall                                                                                                                                                                                                                                                                                                                     |                                                                                                                                                                                                                                                                                                                                                    |
| 3.56)                                                       | vg_fairxh_g                                                                                | exhibitor at an international specialized fair in Germany A                                                                                                                                                                                                                                                                                                     | Aussteller auf einer internationalen Fachmesse in Deutschland                                                                                                                                                                                                                                                                                      |
| 3.57)                                                       | vg_fairxh_e                                                                                | exhibitor at an international specialized fair in a foreign European country $$ Auropean $$                                                                                                                                                                                                                                                                     | ussteller auf einer internationalen Fachmesse im europäischen Ausland                                                                                                                                                                                                                                                                              |
| 3.58)                                                       | vg fairxh ne                                                                               | exhibitor at an international specialized fair in a country outside Europe A                                                                                                                                                                                                                                                                                    | Aussteller auf einer internationalen Fachmesse im außereuropäischen Ausland                                                                                                                                                                                                                                                                        |
| 3.59)                                                       | vg_rairxh_nc                                                                               | exhibitor at an international specialized fair during next 2-3 years A                                                                                                                                                                                                                                                                                          | Aussteller auf einer internationalen Fachmesse in den nächsten 2-3 Jahren                                                                                                                                                                                                                                                                          |
| 3.60)                                                       |                                                                                            |                                                                                                                                                                                                                                                                                                                                                                 | Aussteller auf einer internationalen Fachmesse in Deutschland in den nächsten 2-3                                                                                                                                                                                                                                                                  |
| 3.61)                                                       | vg_fairxhexp_g                                                                             | exhibitor at an international specialized fair in a foreign European country A                                                                                                                                                                                                                                                                                  | ahren<br>Aussteller auf einer internationalen Fachmesse im europäischen Ausland in den nächsten                                                                                                                                                                                                                                                    |
|                                                             | vg_fairxhexp_e                                                                             | ,                                                                                                                                                                                                                                                                                                                                                               | 2-3 Jahren<br>Aussteller auf einer internationalen Fachmesse im außereuropäischen Ausland in den                                                                                                                                                                                                                                                   |
| 3.62)                                                       | vg_fairxhexp_ne                                                                            | during next 2-3 years                                                                                                                                                                                                                                                                                                                                           | nächsten 2-3 Jahren                                                                                                                                                                                                                                                                                                                                |
| 3.83)                                                       | vg_inf_heat                                                                                |                                                                                                                                                                                                                                                                                                                                                                 | Auswirkung von Hitzewellen auf die Wertschöpfung                                                                                                                                                                                                                                                                                                   |
| 3.84)                                                       | vg_inf_cold                                                                                |                                                                                                                                                                                                                                                                                                                                                                 | Auswirkung von Kältewellen (inkl. Eis & Schnee) auf die Wertschöpfung                                                                                                                                                                                                                                                                              |
| 3.85)                                                       | vg_inf_drou                                                                                | -                                                                                                                                                                                                                                                                                                                                                               | Auswirkung von Trockenheit auf die Wertschöpfung                                                                                                                                                                                                                                                                                                   |
| 3.86)                                                       | vg_inf_rain                                                                                |                                                                                                                                                                                                                                                                                                                                                                 | Auswirkung von Starkniederschlag auf die Wertschöpfung                                                                                                                                                                                                                                                                                             |
|                                                             | vg_inf_storm                                                                               |                                                                                                                                                                                                                                                                                                                                                                 | Auswirkung von Stürmen auf die Wertschöpfung                                                                                                                                                                                                                                                                                                       |
| 3.87)                                                       |                                                                                            |                                                                                                                                                                                                                                                                                                                                                                 | rwartete Auswirkungen des Klimawandels auf den Bereich Einkauf<br>rwartete Auswirkungen des Klimawandels auf den Bereich Produktion                                                                                                                                                                                                                |
| 3.88)                                                       | vg_einf_pur                                                                                |                                                                                                                                                                                                                                                                                                                                                                 |                                                                                                                                                                                                                                                                                                                                                    |
| 3.88)<br>3.89)                                              | vg_einf_prod                                                                               |                                                                                                                                                                                                                                                                                                                                                                 | -                                                                                                                                                                                                                                                                                                                                                  |
| 3.88)                                                       |                                                                                            |                                                                                                                                                                                                                                                                                                                                                                 | rwartete Auswirkungen des Klimawandels auf den Bereich Absatz                                                                                                                                                                                                                                                                                      |
| 3.88)<br>3.89)                                              | vg_einf_prod                                                                               | expected influence of climate change on sales En                                                                                                                                                                                                                                                                                                                | -                                                                                                                                                                                                                                                                                                                                                  |
| 3.88)<br>3.89)<br>3.90)                                     | vg_einf_prod<br>vg_einf_sal                                                                | expected influence of climate change on sales Errespected influence of climate change on waste management Errespected influence of climate change on waste management                                                                                                                                                                                           | rwartete Auswirkungen des Klimawandels auf den Bereich Absatz                                                                                                                                                                                                                                                                                      |
| 3.88)<br>3.89)<br>3.90)<br>3.91)                            | vg_einf_prod<br>vg_einf_sal<br>vg_einf_wast                                                | expected influence of climate change on sales  Expected influence of climate change on waste management  expected influence of climate change on logistics  Expected influence of climate change on logistics                                                                                                                                                   | erwartete Auswirkungen des Klimawandels auf den Bereich Absatz<br>Erwartete Auswirkungen des Klimawandels auf den Bereich Entsorgung                                                                                                                                                                                                               |
| 3.88)<br>3.89)<br>3.90)<br>3.91)<br>3.92)                   | vg_einf_prod<br>vg_einf_sal<br>vg_einf_wast<br>vg_einf_log                                 | expected influence of climate change on sales  expected influence of climate change on waste management  expected influence of climate change on logistics  expected influence of climate change on innovations  Ei                                                                                                                                             | erwartete Auswirkungen des Klimawandels auf den Bereich Absatz<br>Erwartete Auswirkungen des Klimawandels auf den Bereich Entsorgung<br>Erwartete Auswirkungen des Klimawandels auf den Bereich Logistik                                                                                                                                           |
| 3.88)<br>3.89)<br>3.90)<br>3.91)<br>3.92)<br>3.93)          | vg_einf_prod<br>vg_einf_sal<br>vg_einf_wast<br>vg_einf_log<br>vg_einf_inno                 | expected influence of climate change on sales  expected influence of climate change on waste management  expected influence of climate change on logistics  expected influence of climate change on innovations  expected influence of climate change on personnel  Expected influence of climate change on personnel                                           | Erwartete Auswirkungen des Klimawandels auf den Bereich Absatz<br>Erwartete Auswirkungen des Klimawandels auf den Bereich Entsorgung<br>Erwartete Auswirkungen des Klimawandels auf den Bereich Logistik<br>Erwartete Auswirkungen des Klimawandels auf den Bereich Innovation                                                                     |
| 3.88)<br>3.89)<br>3.90)<br>3.91)<br>3.92)<br>3.93)<br>3.94) | vg_einf_prod<br>vg_einf_sal<br>vg_einf_wast<br>vg_einf_log<br>vg_einf_inno<br>vg_einf_pers | expected influence of climate change on sales  expected influence of climate change on waste management  expected influence of climate change on logistics  expected influence of climate change on innovations  expected influence of climate change on personnel  importance of flight connections in Germany  importance of flight connections in Europe  Be | erwartete Auswirkungen des Klimawandels auf den Bereich Absatz<br>Erwartete Auswirkungen des Klimawandels auf den Bereich Entsorgung<br>Erwartete Auswirkungen des Klimawandels auf den Bereich Logistik<br>Erwartete Auswirkungen des Klimawandels auf den Bereich Innovation<br>Erwartete Auswirkungen des Klimawandels auf den Bereich Personal |