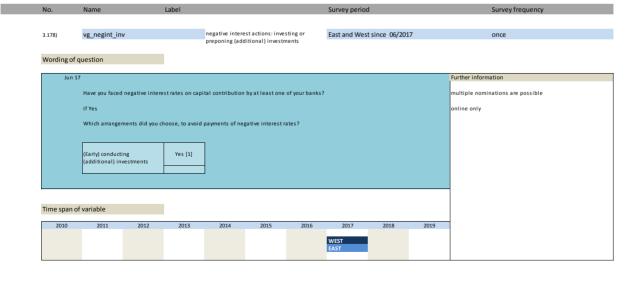

|                            |                        | ****          |              | **** |                                   |
| 2010    | 2011                                        | 2012 2013                   | 2014 2                     | 015 2016               | 2017          | 2018         | 2019 |                                   |
|         |                                             |                             |                            |                        | WEST<br>EAST  |              |      |                                   |
|         |                                             |                             |                            |                        |               |              |      | <u> </u>                          |



| No.     | Name          | Label |                                  | Survey period               | Survey frequency |
|---------|---------------|-------|----------------------------------|-----------------------------|------------------|
|         |               |       |                                  |                             |                  |
| 3.179)  | vg_negint_oth |       | negative interest actions: other | East and West since 06/2017 | once             |
|         |               |       |                                  |                             |                  |
| Wording | of question   |       |                                  |                             |                  |
|         |               |       |                                  |