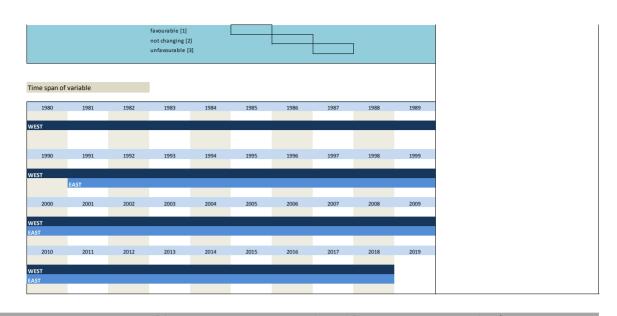

### 2. Standard questions

| No.   | Name               | Label                                         | German description                                  |
|-------|--------------------|-----------------------------------------------|-----------------------------------------------------|
|       |                    |                                               | ·                                                   |
| 2.1)  | vg_statebus        | state of business (appraisal)                 | Beurteilung der Geschäftslage                       |
| 2.2)  | vg_provpm          | production versus previous month              | Produktion im Vergleich zum Vormonat                |
| 2.3)  | vg_stin            | stock of inventories                          | Beurteilung des Bestand an Fertigwaren              |
| 2.4)  | vg_demand          | situation of demand                           | Nachfragesituation gegenüber dem Vormonat           |
| 2.5)  | vg_ordvpm          | orders versus past                            | Auftragsbestand in Vergangenheit                    |
| 2.6)  | vg_orders          | orders (appraisal)                            | Beurteilung des aktuellen Auftragsbestands          |
| 2.7)  | vg_pricevpm        | domestic prices of sale versus previous month | Inländische Verkaufspreise                          |
| 2.8)  | vg_proexp          | expected production                           | Erwartete Inländische Produktionstätigkeit          |
| 2.9)  | vg_priceexp        | expected domestic prices                      | Erwartete inländische Verkaufspreise                |
| 2.10) | vg_expexp          | expected export trade                         | Erwarteter Exporthandel                             |
| 2.11) | vg_comexp          | expected commercial operations                | Erwarteter Geschäftslage                            |
| 2.12) | vg_foreord         | foreign orders (appraisal)                    | Bestand an Auslandsaufträgen                        |
| 2.13) | vg_salesexp        | sales expectancy                              | Erwarteter Umsatz                                   |
| 2.14) | vg_emplexp*        | expected employees                            | Erwartete Entwicklung der Gesamtbeschäftigtenzahl   |
| 2.15) | vg_pro_vpq         | production vs. Past                           | Produktionstätigkeit in Vergangenheit               |
| 2.16) | vg_demand_vpq      | situation of dmand vs. Past                   | Nachfragesituation in Vergangenheit                 |
| 2.17) | vg_ord_vpq         | orders vs. Past                               | Auftragsbestand in Vergangenheit                    |
| 2.18) | vg_price_vpq       | domestic prices of sale vs. Past              | Inlandsverkaufspreise in Vergangenheit              |
| 2.19) | vg_credit**        | credit allocation                             | Kreditvergabe                                       |
| 2.20) | vg_statebus_sl     | state of business (VAS)                       | Beurteilung der Geschäftslage (VAS)                 |
| 2.21) | vg_statebus_clicks | state of business (clicks)                    | Beurteilung der Geschäftslage (Klicks)              |
| 2.22) | vg_comexp_sl       | expected commercial (VAS)                     | Erwartete Geschäftslage (VAS)                       |
| 2.23) | vg_comexp_clicks   | expected commercial (clicks)                  | Erwartete Geschäftslage (Klicks)                    |
| 2.24) | vg_comexp_unc      | uncertainty w.r.t. commercial operation       | Slider Unsicherheit                                 |
| 2.25) | vg emplpast        | development employees last month              | Entwicklung der Gesamtbeschäftigtenzahl im Vormonat |