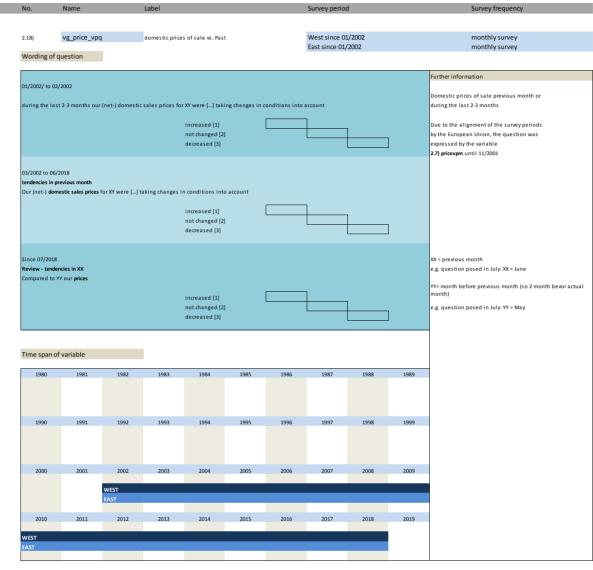

|                    |                       |
|                 |                              |                       |                    |                       |
| 01/1991 to 11/2 | 2004                         |                       |                    | Further information   |
| 01/1991 to 11/. | 2001                         |                       |                    | expected export trade |
| No questionna   | aires for the East available |                       |                    |                       |
|                 |                              |                       |                    |                       |
|                 |                              |                       |                    |                       |

































| No.         | Name         |        | Label           |             |      |      | Survey perior  | d     |      | Survey frequency                                 |
|-------------|--------------|--------|-----------------|-------------|------|------|----------------|-------|------|--------------------------------------------------|
|             |              |        |                 |             |      |      |                |       |      |                                                  |
| 2.21)       | vg_statebus_ | clicks | state of busine | ss (clicks) |      |      | West since 0:  |       |      | monthly survey                                   |
|             |              |        |                 |             |      |      | East since 01, | /2017 |