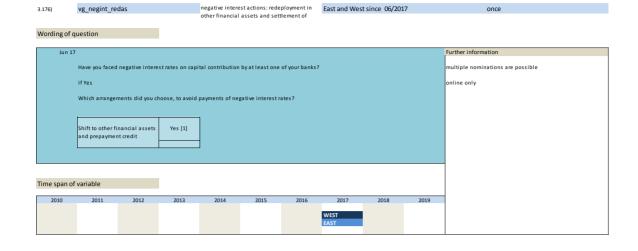

| [1] accomodatin<br>[2] normal<br>[3] reserved<br>1983<br>1993 | 1984<br>1994<br>2004 | 1995<br>2005 | 1996 | 1997<br>2007         | 1998<br>2008   | 1999 |                                  |
| Fime span  1980                           | of variable  1981                      | 1982            | [1] accomodatin<br>[2] normal<br>[3] reserved<br>1983         | 1984                 | 1995         | 1996 | 1997<br>2007<br>2017 | 1998           | 1999 |                                  |
| Fime span  1980  2000                     | of variable  1991  2001                | 1982            | [1] accomodatin<br>[2] normal<br>[3] reserved<br>1983<br>1993 | 1984<br>1994<br>2004 | 1995<br>2005 | 1996 | 1997<br>2007         | 1998<br>2008   | 1999 |                                  |



EAST









| No.     | Name                                        | Label                       |                            |                        | Survey period |              |      | Survey frequency                  |
|---------|---------------------------------------------|-----------------------------|----------------------------|------------------------|---------------|--------------|------|-----------------------------------|
| 3.177)  | vg_negint_redas                             | int                         | negative interest action   |                        | East and West | since 06/201 | 17   | once                              |
| Wording | g of question                               |                             |                            |                        |