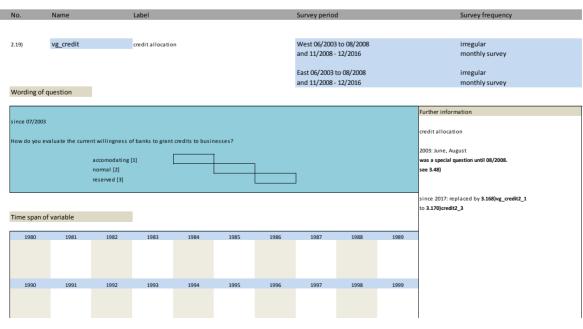

|                    |                       |
|                 |                              |                       |                    |                       |
| 01/1991 to 11/2 | 2004                         |                       |                    | Further information   |
| 01/1991 to 11/. | 2001                         |                       |                    | expected export trade |
| No questionna   | aires for the East available |                       |                    |                       |
|                 |                              |                       |                    |                       |
|                 |                              |                       |                    |                       |

































| No.         | Name         |        | Label           |             |      |      | Survey perior  | d     |      | Survey frequency                                 |
|-------------|--------------|--------|-----------------|-------------|------|------|----------------|-------|------|--------------------------------------------------|
|             |              |        |                 |             |      |      |                |       |      |                                                  |
| 2.21)       | vg_statebus_ | clicks | state of busine | ss (clicks) |      |      | West since 0:  |       |      | monthly survey                                   |
|             |              |        |                 |             |      |      | East since 01, | /2017 |      |