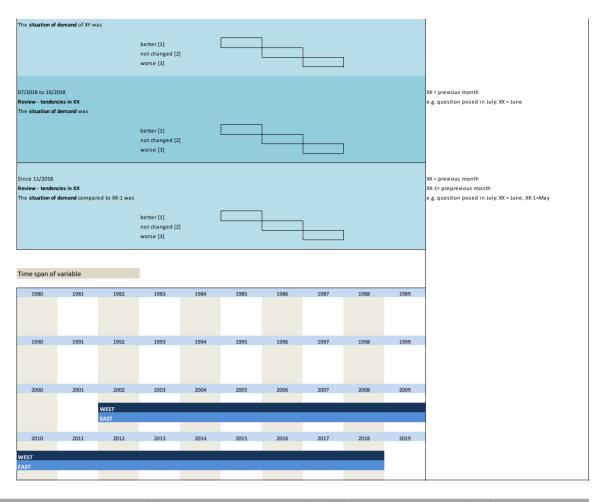

|                    |                       |
|                 |                              |                       |                    |                       |
| 01/1991 to 11/2 | 2004                         |                       |                    | Further information   |
| 01/1991 to 11/. | 2001                         |                       |                    | expected export trade |
| No questionna   | aires for the East available |                       |                    |                       |
|                 |                              |                       |                    |                       |
|                 |                              |                       |                    |                       |

































| No.         | Name         |        | Label           |             |      |      | Survey perior  | d     |      | Survey frequency                                 |
|-------------|--------------|--------|-----------------|-------------|------|------|----------------|-------|------|--------------------------------------------------|
|             |              |        |                 |             |      |      |                |       |      |                                                  |
| 2.21)       | vg_statebus_ | clicks | state of busine | ss (clicks) |      |      | West since 0:  |       |      | monthly survey                                   |
|             |              |        |                 |             |      |      | East since 01, | /2017 |