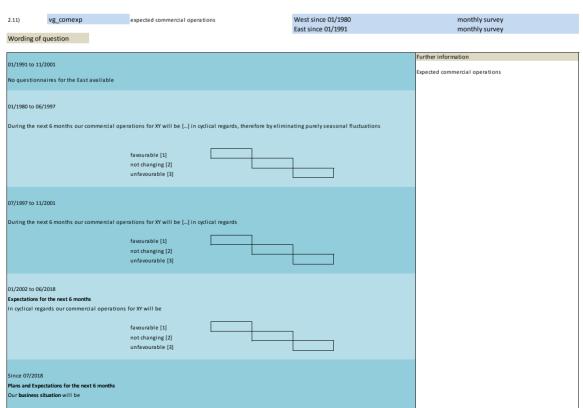

### 2. Standard questions

| No.   | Name               | Label                                         | German description                                  |
|-------|--------------------|-----------------------------------------------|-----------------------------------------------------|
|       |                    |                                               | ·                                                   |
| 2.1)  | vg_statebus        | state of business (appraisal)                 | Beurteilung der Geschäftslage                       |
| 2.2)  | vg_provpm          | production versus previous month              | Produktion im Vergleich zum Vormonat                |
| 2.3)  | vg_stin            | stock of inventories                          | Beurteilung des Bestand an Fertigwaren              |
| 2.4)  | vg_demand          | situation of demand                           | Nachfragesituation gegenüber dem Vormonat           |
| 2.5)  | vg_ordvpm          | orders versus past                            | Auftragsbestand in Vergangenheit                    |
| 2.6)  | vg_orders          | orders (appraisal)                            | Beurteilung des aktuellen Auftragsbestands          |
| 2.7)  | vg_pricevpm        | domestic prices of sale versus previous month | Inländische Verkaufspreise                          |
| 2.8)  | vg_proexp          | expected production                           | Erwartete Inländische Produktionstätigkeit          |
| 2.9)  | vg_priceexp        | expected domestic prices                      | Erwartete inländische Verkaufspreise                |
| 2.10) | vg_expexp          | expected export trade                         | Erwarteter Exporthandel                             |
| 2.11) | vg_comexp          | expected commercial operations                | Erwarteter Geschäftslage                            |
| 2.12) | vg_foreord         | foreign orders (appraisal)                    | Bestand an Auslandsaufträgen                        |
| 2.13) | vg_salesexp        | sales expectancy                              | Erwarteter Umsatz                                   |
| 2.14) | vg_emplexp*        | expected employees                            | Erwartete Entwicklung der Gesamtbeschäftigtenzahl   |
| 2.15) | vg_pro_vpq         | production vs. Past                           | Produktionstätigkeit in Vergangenheit               |
| 2.16) | vg_demand_vpq      | situation of dmand vs. Past                   | Nachfragesituation in Vergangenheit                 |
| 2.17) | vg_ord_vpq         | orders vs. Past                               | Auftragsbestand in Vergangenheit                    |
| 2.18) | vg_price_vpq       | domestic prices of sale vs. Past              | Inlandsverkaufspreise in Vergangenheit              |
| 2.19) | vg_credit**        | credit allocation                             | Kreditvergabe                                       |
| 2.20) | vg_statebus_sl     | state of business (VAS)                       | Beurteilung der Geschäftslage (VAS)                 |
| 2.21) | vg_statebus_clicks | state of business (clicks)                    | Beurteilung der Geschäftslage (Klicks)              |
| 2.22) | vg_comexp_sl       | expected commercial (VAS)                     | Erwartete Geschäftslage (VAS)                       |
| 2.23) | vg_comexp_clicks   | expected commercial (clicks)                  | Erwartete Geschäftslage (Klicks)                    |
| 2.24) | vg_comexp_unc      | uncertainty w.r.t. commercial operation       | Slider Unsicherheit                                 |
| 2.25) | vg emplpast        | development employees last month              | Entwicklung der Gesamtbeschäftigtenzahl im Vormonat |