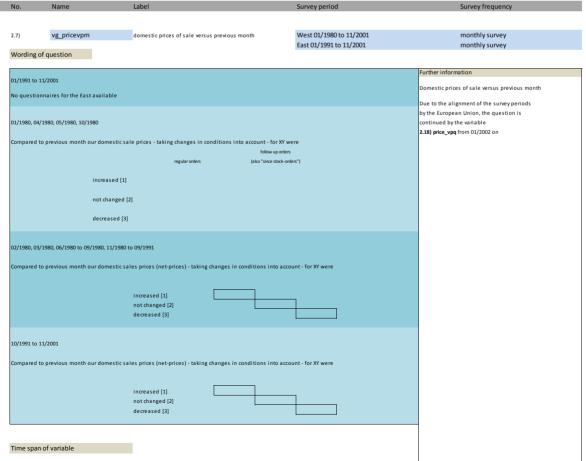

### 2. Standard questions

| No.   | Name               | Label                                         | German description                                  |
|-------|--------------------|-----------------------------------------------|-----------------------------------------------------|
|       |                    |                                               | ·                                                   |
| 2.1)  | vg_statebus        | state of business (appraisal)                 | Beurteilung der Geschäftslage                       |
| 2.2)  | vg_provpm          | production versus previous month              | Produktion im Vergleich zum Vormonat                |
| 2.3)  | vg_stin            | stock of inventories                          | Beurteilung des Bestand an Fertigwaren              |
| 2.4)  | vg_demand          | situation of demand                           | Nachfragesituation gegenüber dem Vormonat           |
| 2.5)  | vg_ordvpm          | orders versus past                            | Auftragsbestand in Vergangenheit                    |
| 2.6)  | vg_orders          | orders (appraisal)                            | Beurteilung des aktuellen Auftragsbestands          |
| 2.7)  | vg_pricevpm        | domestic prices of sale versus previous month | Inländische Verkaufspreise                          |
| 2.8)  | vg_proexp          | expected production                           | Erwartete Inländische Produktionstätigkeit          |
| 2.9)  | vg_priceexp        | expected domestic prices                      | Erwartete inländische Verkaufspreise                |
| 2.10) | vg_expexp          | expected export trade                         | Erwarteter Exporthandel                             |
| 2.11) | vg_comexp          | expected commercial operations                | Erwarteter Geschäftslage                            |
| 2.12) | vg_foreord         | foreign orders (appraisal)                    | Bestand an Auslandsaufträgen                        |
| 2.13) | vg_salesexp        | sales expectancy                              | Erwarteter Umsatz                                   |
| 2.14) | vg_emplexp*        | expected employees                            | Erwartete Entwicklung der Gesamtbeschäftigtenzahl   |
| 2.15) | vg_pro_vpq         | production vs. Past                           | Produktionstätigkeit in Vergangenheit               |
| 2.16) | vg_demand_vpq      | situation of dmand vs. Past                   | Nachfragesituation in Vergangenheit                 |
| 2.17) | vg_ord_vpq         | orders vs. Past                               | Auftragsbestand in Vergangenheit                    |
| 2.18) | vg_price_vpq       | domestic prices of sale vs. Past              | Inlandsverkaufspreise in Vergangenheit              |
| 2.19) | vg_credit**        | credit allocation                             | Kreditvergabe                                       |
| 2.20) | vg_statebus_sl     | state of business (VAS)                       | Beurteilung der Geschäftslage (VAS)                 |
| 2.21) | vg_statebus_clicks | state of business (clicks)                    | Beurteilung der Geschäftslage (Klicks)              |
| 2.22) | vg_comexp_sl       | expected commercial (VAS)                     | Erwartete Geschäftslage (VAS)                       |
| 2.23) | vg_comexp_clicks   | expected commercial (clicks)                  | Erwartete Geschäftslage (Klicks)                    |
| 2.24) | vg_comexp_unc      | uncertainty w.r.t. commercial operation       | Slider Unsicherheit                                 |
| 2.25) | vg emplpast        | development employees last month              | Entwicklung der Gesamtbeschäftigtenzahl im Vormonat |