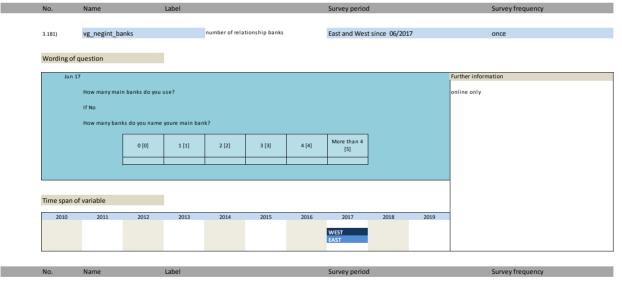

| ?                    |      |      | multiple nominations are possible online only |
|--------------|-----------------|-------------|---------|------|-----------------|------|----------------------|------|------|-----------------------------------------------|
|              | Other: please s | pecify<br>— | Yes [1] |      |                 |      |                      |      |      |                                               |
| Time span of | f variable      |             |         |      |                 |      |                      |      |      |                                               |
| 2010         | 2011            | 2012        | 2013    | 2014 | 2015            | 2016 | 2017<br>WEST<br>EAST | 2018 | 2019 |                                               |













| No.          | Name             |       | Label           |                                                |              |                | Survey period        |                |      | Survey frequency    |
|--------------|------------------|-------|-----------------|------------------------------------------------|--------------|----------------|----------------------|----------------|------|---------------------|
| 3.191)       | vg_mercoagr      | ee_im |                 | If free trade agr                              | eement EU-Me | rcosur: import | West and East        | : since 8/2017 |      | once                |
| Wording of o | question         |       |                 | more from M.                                   |              |                |