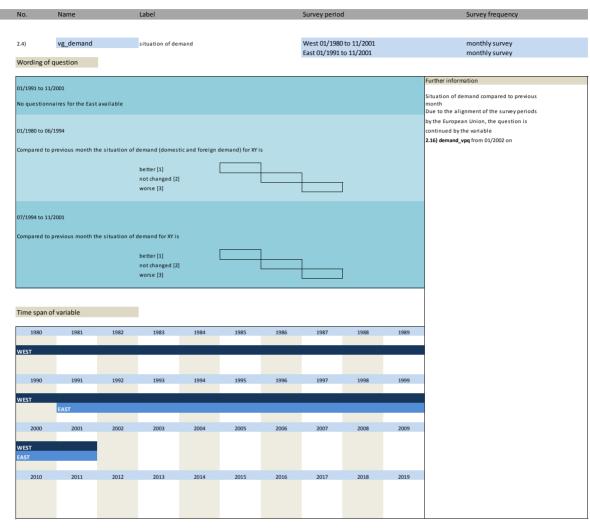

### 2. Standard questions

| No.   | Name               | Label                                         | German description                                  |
|-------|--------------------|-----------------------------------------------|-----------------------------------------------------|
|       |                    |                                               | ·                                                   |
| 2.1)  | vg_statebus        | state of business (appraisal)                 | Beurteilung der Geschäftslage                       |
| 2.2)  | vg_provpm          | production versus previous month              | Produktion im Vergleich zum Vormonat                |
| 2.3)  | vg_stin            | stock of inventories                          | Beurteilung des Bestand an Fertigwaren              |
| 2.4)  | vg_demand          | situation of demand                           | Nachfragesituation gegenüber dem Vormonat           |
| 2.5)  | vg_ordvpm          | orders versus past                            | Auftragsbestand in Vergangenheit                    |
| 2.6)  | vg_orders          | orders (appraisal)                            | Beurteilung des aktuellen Auftragsbestands          |
| 2.7)  | vg_pricevpm        | domestic prices of sale versus previous month | Inländische Verkaufspreise                          |
| 2.8)  | vg_proexp          | expected production                           | Erwartete Inländische Produktionstätigkeit          |
| 2.9)  | vg_priceexp        | expected domestic prices                      | Erwartete inländische Verkaufspreise                |
| 2.10) | vg_expexp          | expected export trade                         | Erwarteter Exporthandel                             |
| 2.11) | vg_comexp          | expected commercial operations                | Erwarteter Geschäftslage                            |
| 2.12) | vg_foreord         | foreign orders (appraisal)                    | Bestand an Auslandsaufträgen                        |
| 2.13) | vg_salesexp        | sales expectancy                              | Erwarteter Umsatz                                   |
| 2.14) | vg_emplexp*        | expected employees                            | Erwartete Entwicklung der Gesamtbeschäftigtenzahl   |
| 2.15) | vg_pro_vpq         | production vs. Past                           | Produktionstätigkeit in Vergangenheit               |
| 2.16) | vg_demand_vpq      | situation of dmand vs. Past                   | Nachfragesituation in Vergangenheit                 |
| 2.17) | vg_ord_vpq         | orders vs. Past                               | Auftragsbestand in Vergangenheit                    |
| 2.18) | vg_price_vpq       | domestic prices of sale vs. Past              | Inlandsverkaufspreise in Vergangenheit              |
| 2.19) | vg_credit**        | credit allocation                             | Kreditvergabe                                       |
| 2.20) | vg_statebus_sl     | state of business (VAS)                       | Beurteilung der Geschäftslage (VAS)                 |
| 2.21) | vg_statebus_clicks | state of business (clicks)                    | Beurteilung der Geschäftslage (Klicks)              |
| 2.22) | vg_comexp_sl       | expected commercial (VAS)                     | Erwartete Geschäftslage (VAS)                       |
| 2.23) | vg_comexp_clicks   | expected commercial (clicks)                  | Erwartete Geschäftslage (Klicks)                    |
| 2.24) | vg_comexp_unc      | uncertainty w.r.t. commercial operation       | Slider Unsicherheit                                 |
| 2.25) | vg emplpast        | development employees last month              | Entwicklung der Gesamtbeschäftigtenzahl im Vormonat |