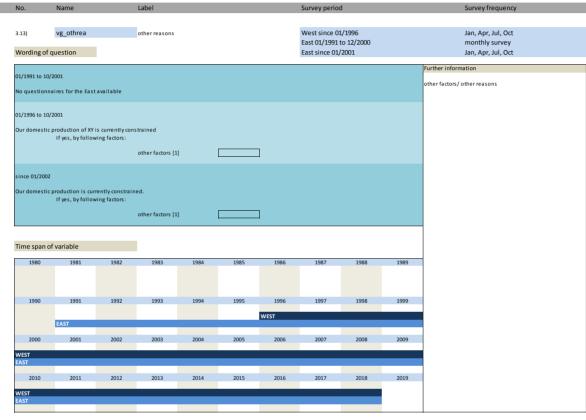

<sup>\*</sup>special question until 06/1997. See 3.13)
\*\*special question until 08/2008. See 3.48)

| No.                                                         | Name                                                                                       | Label G                                                                                                                                                                                                                                                                                                                                                         | German description                                                                                                                                                                                                                                                                                                                                 |
|-------------------------------------------------------------|--------------------------------------------------------------------------------------------|-----------------------------------------------------------------------------------------------------------------------------------------------------------------------------------------------------------------------------------------------------------------------------------------------------------------------------------------------------------------|----------------------------------------------------------------------------------------------------------------------------------------------------------------------------------------------------------------------------------------------------------------------------------------------------------------------------------------------------|
| 3.1)                                                        | vg ranord                                                                                  | range of orders in months Re                                                                                                                                                                                                                                                                                                                                    | Reichweite der Auftragsbestände in Monaten                                                                                                                                                                                                                                                                                                         |
| 3.2)                                                        | vg_ranord<br>vg_uticappc                                                                   | -                                                                                                                                                                                                                                                                                                                                                               | Auslastung der Anlagen in %                                                                                                                                                                                                                                                                                                                        |
| 3.3)                                                        | vg_uticapap                                                                                |                                                                                                                                                                                                                                                                                                                                                                 | Beurteilung der technischen Kapazität                                                                                                                                                                                                                                                                                                              |
| 3.4)                                                        | vg_constrain                                                                               | constraints to production Be                                                                                                                                                                                                                                                                                                                                    | Behinderung der Produktionstätigkeit                                                                                                                                                                                                                                                                                                               |
| 3.5)                                                        | vg ordlack                                                                                 | lack of orders A                                                                                                                                                                                                                                                                                                                                                | Auftragsmangel                                                                                                                                                                                                                                                                                                                                     |
| 3.6)                                                        | vg_mplack                                                                                  | lack of manpower A                                                                                                                                                                                                                                                                                                                                              | Arbeitskräftemangel                                                                                                                                                                                                                                                                                                                                |
| 3.7)                                                        | vg matlack                                                                                 | lack of material M                                                                                                                                                                                                                                                                                                                                              | Materialknappheit                                                                                                                                                                                                                                                                                                                                  |
| 3.8)                                                        | vg_techcap                                                                                 | technical capacity Te                                                                                                                                                                                                                                                                                                                                           | Fechnische Kapazität                                                                                                                                                                                                                                                                                                                               |
| 3.9)                                                        | vg_bastlack                                                                                | lack of back staff M                                                                                                                                                                                                                                                                                                                                            | Mangel an Hilfskräften                                                                                                                                                                                                                                                                                                                             |
| 3.10)                                                       | vg_difffin                                                                                 | difficulties of financing Pr                                                                                                                                                                                                                                                                                                                                    | Produktionsbehinderung durch Finanzierungsengpässe                                                                                                                                                                                                                                                                                                 |
| 3.11)                                                       | vg_weather                                                                                 | weather conditions Pr                                                                                                                                                                                                                                                                                                                                           | Produktionsbehinderung durch Wetterlage                                                                                                                                                                                                                                                                                                            |
| 3.12)                                                       | vg_skelllack                                                                               |                                                                                                                                                                                                                                                                                                                                                                 | Mangel an Fachkräften                                                                                                                                                                                                                                                                                                                              |
| 3.13)                                                       | vg_othrea                                                                                  |                                                                                                                                                                                                                                                                                                                                                                 | Sonstige Faktoren / Andere Ursachen                                                                                                                                                                                                                                                                                                                |
| 3.14)                                                       | vg_proexpen                                                                                |                                                                                                                                                                                                                                                                                                                                                                 | Produkte zu teuer                                                                                                                                                                                                                                                                                                                                  |
| 3.15)                                                       | vg_proqual                                                                                 |                                                                                                                                                                                                                                                                                                                                                                 | Produktqualität                                                                                                                                                                                                                                                                                                                                    |
| 3.16)                                                       | vg_propro                                                                                  |                                                                                                                                                                                                                                                                                                                                                                 | Produktprogramm                                                                                                                                                                                                                                                                                                                                    |
| 3.17)                                                       | vg_ovtime                                                                                  |                                                                                                                                                                                                                                                                                                                                                                 | Überstunden                                                                                                                                                                                                                                                                                                                                        |
| 3.18)                                                       | vg_ovtimemo                                                                                |                                                                                                                                                                                                                                                                                                                                                                 | Mehr Überstunden als betriebsüblich<br>Kurzarbeit                                                                                                                                                                                                                                                                                                  |
| 3.19)                                                       | vg_stwork                                                                                  |                                                                                                                                                                                                                                                                                                                                                                 | rwartete Kurzarbeit                                                                                                                                                                                                                                                                                                                                |
| 3.20)                                                       | vg_stworkexp                                                                               |                                                                                                                                                                                                                                                                                                                                                                 |                                                                                                                                                                                                                                                                                                                                                    |
| 3.21)                                                       | vg_emplexp*                                                                                |                                                                                                                                                                                                                                                                                                                                                                 | Erwartete Entwicklung der Gesamtbeschäftigtenzahl Beschäftigte Erwartungen                                                                                                                                                                                                                                                                         |
| 3.22)                                                       | vg_empl                                                                                    |                                                                                                                                                                                                                                                                                                                                                                 | rtragssituation derzeit                                                                                                                                                                                                                                                                                                                            |
| 3.23)                                                       | vg_prof                                                                                    |                                                                                                                                                                                                                                                                                                                                                                 | rtragssituation derzeit<br>Ertragssituation gegenüber dem Vorquartal                                                                                                                                                                                                                                                                               |
| 3.24)                                                       | vg_profch                                                                                  |                                                                                                                                                                                                                                                                                                                                                                 | Entwicklung des Personalbestands                                                                                                                                                                                                                                                                                                                   |
| 3.25)                                                       | vg_hcount<br>vg_fest                                                                       |                                                                                                                                                                                                                                                                                                                                                                 | Rohstoff- und Vormaterialbestände                                                                                                                                                                                                                                                                                                                  |
| 3.20)                                                       | vg_rest<br>vg_proenl                                                                       |                                                                                                                                                                                                                                                                                                                                                                 | Produktionserweiterung                                                                                                                                                                                                                                                                                                                             |
| 3.27)                                                       | vg_proeinc                                                                                 |                                                                                                                                                                                                                                                                                                                                                                 | Preiserhöhung                                                                                                                                                                                                                                                                                                                                      |
| 3.29)                                                       | vg_priceine<br>vg fincolow                                                                 | ·                                                                                                                                                                                                                                                                                                                                                               | Niedrige Finanzierungskosten                                                                                                                                                                                                                                                                                                                       |
| 3.30)                                                       | vg_incolow<br>vg_diffsup1                                                                  | -                                                                                                                                                                                                                                                                                                                                                               | /ersorgungsschwierigkeiten                                                                                                                                                                                                                                                                                                                         |
| 3.31)                                                       | vg_weaken                                                                                  |                                                                                                                                                                                                                                                                                                                                                                 | Abschwächung                                                                                                                                                                                                                                                                                                                                       |
| 3.32)                                                       | vg prored                                                                                  | reduction of production Pr                                                                                                                                                                                                                                                                                                                                      | Produktionsabschwächung                                                                                                                                                                                                                                                                                                                            |
| 3.33)                                                       | vg_pricedec                                                                                | price decrease Pr                                                                                                                                                                                                                                                                                                                                               | Preisrückgänge                                                                                                                                                                                                                                                                                                                                     |
| 3.34)                                                       | vg_fincohi                                                                                 | hight costs of financing H                                                                                                                                                                                                                                                                                                                                      | Hohe Finanzierungskosten                                                                                                                                                                                                                                                                                                                           |
| 3.35)                                                       | vg_diffsup2                                                                                | difficulties of supply Vo                                                                                                                                                                                                                                                                                                                                       | /ersorgungsschwierigkeiten                                                                                                                                                                                                                                                                                                                         |
| 3.36)                                                       | vg_strength                                                                                | strengthening Ve                                                                                                                                                                                                                                                                                                                                                | /erstärkte Produktion                                                                                                                                                                                                                                                                                                                              |
| 3.37)                                                       | vg_festwe                                                                                  | feedstock in weeks Re                                                                                                                                                                                                                                                                                                                                           | Rohstoff- und Vormaterialbestände in Wochen                                                                                                                                                                                                                                                                                                        |
| 3.38)                                                       | vg_stinwe                                                                                  | stock of inventories in weeks                                                                                                                                                                                                                                                                                                                                   | ertigwarenbestände in Wochen                                                                                                                                                                                                                                                                                                                       |
| 3.39)                                                       | vg_emppro2                                                                                 |                                                                                                                                                                                                                                                                                                                                                                 | Produktionsbeschäftigte für XY                                                                                                                                                                                                                                                                                                                     |
| 3.40)                                                       | vg_emplinc                                                                                 |                                                                                                                                                                                                                                                                                                                                                                 | unahme der Beschäftigten in % für die Produktion von XY                                                                                                                                                                                                                                                                                            |
| 3.41)                                                       | vg_empldec                                                                                 |                                                                                                                                                                                                                                                                                                                                                                 | Abnahme der Beschäftigten in % für die Produktion von XY                                                                                                                                                                                                                                                                                           |
| 3.42)                                                       | vg_comppos1                                                                                |                                                                                                                                                                                                                                                                                                                                                                 | Wettbewerbsposition Inland                                                                                                                                                                                                                                                                                                                         |
| 3.43)                                                       | vg_comppos2                                                                                |                                                                                                                                                                                                                                                                                                                                                                 | Wettbewerbsposition innerhalb der EU                                                                                                                                                                                                                                                                                                               |
| 3.44)                                                       | vg_comppos3                                                                                |                                                                                                                                                                                                                                                                                                                                                                 | Wettbewerbsposition außerhalb der EU                                                                                                                                                                                                                                                                                                               |
| 3.45)                                                       | vg_ranord2                                                                                 |                                                                                                                                                                                                                                                                                                                                                                 | Reichweite der Auftragsbestände in Monaten<br>Kapazitätsauslastung in %                                                                                                                                                                                                                                                                            |
| 3.40)                                                       | vg_uticappc2<br>vg_emppro                                                                  |                                                                                                                                                                                                                                                                                                                                                                 | m Unternehmen beschäftigte Personen                                                                                                                                                                                                                                                                                                                |
| 3.48)                                                       | vg_credit**                                                                                |                                                                                                                                                                                                                                                                                                                                                                 | Kreditvergabe                                                                                                                                                                                                                                                                                                                                      |
| 3.49)                                                       | vg_i1                                                                                      |                                                                                                                                                                                                                                                                                                                                                                 | apankrise Frage1                                                                                                                                                                                                                                                                                                                                   |
| 3.50)                                                       | vg_j2                                                                                      |                                                                                                                                                                                                                                                                                                                                                                 | apankrise Frage2                                                                                                                                                                                                                                                                                                                                   |
| 3.51)                                                       | vg_j3                                                                                      |                                                                                                                                                                                                                                                                                                                                                                 | apankrise Frage3                                                                                                                                                                                                                                                                                                                                   |
| 3.52)                                                       | vg_j4                                                                                      | Japan crisis q4 Ja                                                                                                                                                                                                                                                                                                                                              | apankrise Frage4                                                                                                                                                                                                                                                                                                                                   |
| 3.53)                                                       | vg_j5                                                                                      | Japan crisis q5                                                                                                                                                                                                                                                                                                                                                 | apankrise Frage5                                                                                                                                                                                                                                                                                                                                   |
| 3.54)                                                       | vg_j6                                                                                      |                                                                                                                                                                                                                                                                                                                                                                 | apankrise Frage6                                                                                                                                                                                                                                                                                                                                   |
| 3.55)                                                       |                                                                                            | exhibitor at an international specialized fair A                                                                                                                                                                                                                                                                                                                | Aussteller auf einer internationalen Fachmesse                                                                                                                                                                                                                                                                                                     |
| 5.55)                                                       | vg_fairxh                                                                                  | Andrew of an international specialized fall                                                                                                                                                                                                                                                                                                                     |                                                                                                                                                                                                                                                                                                                                                    |
| 3.56)                                                       | vg_fairxh_g                                                                                | exhibitor at an international specialized fair in Germany A                                                                                                                                                                                                                                                                                                     | Aussteller auf einer internationalen Fachmesse in Deutschland                                                                                                                                                                                                                                                                                      |
| 3.57)                                                       | vg_fairxh_e                                                                                | exhibitor at an international specialized fair in a foreign European country $$ Auropean $$                                                                                                                                                                                                                                                                     | ussteller auf einer internationalen Fachmesse im europäischen Ausland                                                                                                                                                                                                                                                                              |
| 3.58)                                                       | vg fairxh ne                                                                               | exhibitor at an international specialized fair in a country outside Europe A                                                                                                                                                                                                                                                                                    | Aussteller auf einer internationalen Fachmesse im außereuropäischen Ausland                                                                                                                                                                                                                                                                        |
| 3.59)                                                       | vg_rairxh_nc                                                                               | exhibitor at an international specialized fair during next 2-3 years A                                                                                                                                                                                                                                                                                          | Aussteller auf einer internationalen Fachmesse in den nächsten 2-3 Jahren                                                                                                                                                                                                                                                                          |
| 3.60)                                                       |                                                                                            |                                                                                                                                                                                                                                                                                                                                                                 | Aussteller auf einer internationalen Fachmesse in Deutschland in den nächsten 2-3                                                                                                                                                                                                                                                                  |
| 3.61)                                                       | vg_fairxhexp_g                                                                             | exhibitor at an international specialized fair in a foreign European country A                                                                                                                                                                                                                                                                                  | ahren<br>Aussteller auf einer internationalen Fachmesse im europäischen Ausland in den nächsten                                                                                                                                                                                                                                                    |
|                                                             | vg_fairxhexp_e                                                                             | ,                                                                                                                                                                                                                                                                                                                                                               | 2-3 Jahren<br>Aussteller auf einer internationalen Fachmesse im außereuropäischen Ausland in den                                                                                                                                                                                                                                                   |
| 3.62)                                                       | vg_fairxhexp_ne                                                                            | during next 2-3 years                                                                                                                                                                                                                                                                                                                                           | nächsten 2-3 Jahren                                                                                                                                                                                                                                                                                                                                |
| 3.83)                                                       | vg_inf_heat                                                                                |                                                                                                                                                                                                                                                                                                                                                                 | Auswirkung von Hitzewellen auf die Wertschöpfung                                                                                                                                                                                                                                                                                                   |
| 3.84)                                                       | vg_inf_cold                                                                                |                                                                                                                                                                                                                                                                                                                                                                 | Auswirkung von Kältewellen (inkl. Eis & Schnee) auf die Wertschöpfung                                                                                                                                                                                                                                                                              |
| 3.85)                                                       | vg_inf_drou                                                                                | -                                                                                                                                                                                                                                                                                                                                                               | Auswirkung von Trockenheit auf die Wertschöpfung                                                                                                                                                                                                                                                                                                   |
| 3.86)                                                       | vg_inf_rain                                                                                |                                                                                                                                                                                                                                                                                                                                                                 | Auswirkung von Starkniederschlag auf die Wertschöpfung                                                                                                                                                                                                                                                                                             |
|                                                             | vg_inf_storm                                                                               |                                                                                                                                                                                                                                                                                                                                                                 | Auswirkung von Stürmen auf die Wertschöpfung                                                                                                                                                                                                                                                                                                       |
| 3.87)                                                       |                                                                                            |                                                                                                                                                                                                                                                                                                                                                                 | rwartete Auswirkungen des Klimawandels auf den Bereich Einkauf<br>rwartete Auswirkungen des Klimawandels auf den Bereich Produktion                                                                                                                                                                                                                |
| 3.88)                                                       | vg_einf_pur                                                                                |                                                                                                                                                                                                                                                                                                                                                                 |                                                                                                                                                                                                                                                                                                                                                    |
| 3.88)<br>3.89)                                              | vg_einf_prod                                                                               |                                                                                                                                                                                                                                                                                                                                                                 | -                                                                                                                                                                                                                                                                                                                                                  |
| 3.88)                                                       |                                                                                            |                                                                                                                                                                                                                                                                                                                                                                 | rwartete Auswirkungen des Klimawandels auf den Bereich Absatz                                                                                                                                                                                                                                                                                      |
| 3.88)<br>3.89)                                              | vg_einf_prod                                                                               | expected influence of climate change on sales En                                                                                                                                                                                                                                                                                                                | -                                                                                                                                                                                                                                                                                                                                                  |
| 3.88)<br>3.89)<br>3.90)                                     | vg_einf_prod<br>vg_einf_sal                                                                | expected influence of climate change on sales Errespected influence of climate change on waste management Errespected influence of climate change on waste management                                                                                                                                                                                           | rwartete Auswirkungen des Klimawandels auf den Bereich Absatz                                                                                                                                                                                                                                                                                      |
| 3.88)<br>3.89)<br>3.90)<br>3.91)                            | vg_einf_prod<br>vg_einf_sal<br>vg_einf_wast                                                | expected influence of climate change on sales  Expected influence of climate change on waste management  expected influence of climate change on logistics  Expected influence of climate change on logistics                                                                                                                                                   | erwartete Auswirkungen des Klimawandels auf den Bereich Absatz<br>Erwartete Auswirkungen des Klimawandels auf den Bereich Entsorgung                                                                                                                                                                                                               |
| 3.88)<br>3.89)<br>3.90)<br>3.91)<br>3.92)                   | vg_einf_prod<br>vg_einf_sal<br>vg_einf_wast<br>vg_einf_log                                 | expected influence of climate change on sales  expected influence of climate change on waste management  expected influence of climate change on logistics  expected influence of climate change on innovations  Ei                                                                                                                                             | erwartete Auswirkungen des Klimawandels auf den Bereich Absatz<br>Erwartete Auswirkungen des Klimawandels auf den Bereich Entsorgung<br>Erwartete Auswirkungen des Klimawandels auf den Bereich Logistik                                                                                                                                           |
| 3.88)<br>3.89)<br>3.90)<br>3.91)<br>3.92)<br>3.93)          | vg_einf_prod<br>vg_einf_sal<br>vg_einf_wast<br>vg_einf_log<br>vg_einf_inno                 | expected influence of climate change on sales  expected influence of climate change on waste management  expected influence of climate change on logistics  expected influence of climate change on innovations  expected influence of climate change on personnel  Expected influence of climate change on personnel                                           | Erwartete Auswirkungen des Klimawandels auf den Bereich Absatz<br>Erwartete Auswirkungen des Klimawandels auf den Bereich Entsorgung<br>Erwartete Auswirkungen des Klimawandels auf den Bereich Logistik<br>Erwartete Auswirkungen des Klimawandels auf den Bereich Innovation                                                                     |
| 3.88)<br>3.89)<br>3.90)<br>3.91)<br>3.92)<br>3.93)<br>3.94) | vg_einf_prod<br>vg_einf_sal<br>vg_einf_wast<br>vg_einf_log<br>vg_einf_inno<br>vg_einf_pers | expected influence of climate change on sales  expected influence of climate change on waste management  expected influence of climate change on logistics  expected influence of climate change on innovations  expected influence of climate change on personnel  importance of flight connections in Germany  importance of flight connections in Europe  Be | erwartete Auswirkungen des Klimawandels auf den Bereich Absatz<br>Erwartete Auswirkungen des Klimawandels auf den Bereich Entsorgung<br>Erwartete Auswirkungen des Klimawandels auf den Bereich Logistik<br>Erwartete Auswirkungen des Klimawandels auf den Bereich Innovation<br>Erwartete Auswirkungen des Klimawandels auf den Bereich Personal |