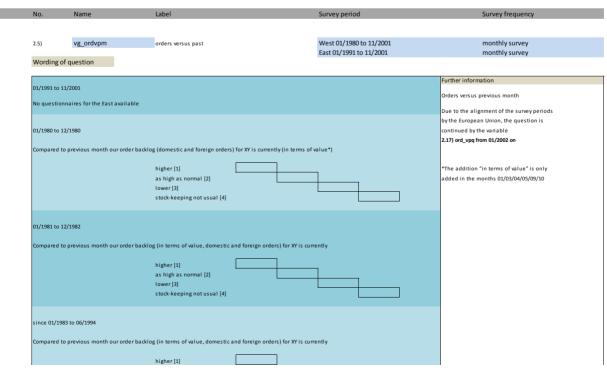

### 2. Standard questions

| No.   | Name               | Label                                         | German description                                  |
|-------|--------------------|-----------------------------------------------|-----------------------------------------------------|
|       |                    |                                               | ·                                                   |
| 2.1)  | vg_statebus        | state of business (appraisal)                 | Beurteilung der Geschäftslage                       |
| 2.2)  | vg_provpm          | production versus previous month              | Produktion im Vergleich zum Vormonat                |
| 2.3)  | vg_stin            | stock of inventories                          | Beurteilung des Bestand an Fertigwaren              |
| 2.4)  | vg_demand          | situation of demand                           | Nachfragesituation gegenüber dem Vormonat           |
| 2.5)  | vg_ordvpm          | orders versus past                            | Auftragsbestand in Vergangenheit                    |
| 2.6)  | vg_orders          | orders (appraisal)                            | Beurteilung des aktuellen Auftragsbestands          |
| 2.7)  | vg_pricevpm        | domestic prices of sale versus previous month | Inländische Verkaufspreise                          |
| 2.8)  | vg_proexp          | expected production                           | Erwartete Inländische Produktionstätigkeit          |
| 2.9)  | vg_priceexp        | expected domestic prices                      | Erwartete inländische Verkaufspreise                |
| 2.10) | vg_expexp          | expected export trade                         | Erwarteter Exporthandel                             |
| 2.11) | vg_comexp          | expected commercial operations                | Erwarteter Geschäftslage                            |
| 2.12) | vg_foreord         | foreign orders (appraisal)                    | Bestand an Auslandsaufträgen                        |
| 2.13) | vg_salesexp        | sales expectancy                              | Erwarteter Umsatz                                   |
| 2.14) | vg_emplexp*        | expected employees                            | Erwartete Entwicklung der Gesamtbeschäftigtenzahl   |
| 2.15) | vg_pro_vpq         | production vs. Past                           | Produktionstätigkeit in Vergangenheit               |
| 2.16) | vg_demand_vpq      | situation of dmand vs. Past                   | Nachfragesituation in Vergangenheit                 |
| 2.17) | vg_ord_vpq         | orders vs. Past                               | Auftragsbestand in Vergangenheit                    |
| 2.18) | vg_price_vpq       | domestic prices of sale vs. Past              | Inlandsverkaufspreise in Vergangenheit              |
| 2.19) | vg_credit**        | credit allocation                             | Kreditvergabe                                       |
| 2.20) | vg_statebus_sl     | state of business (VAS)                       | Beurteilung der Geschäftslage (VAS)                 |
| 2.21) | vg_statebus_clicks | state of business (clicks)                    | Beurteilung der Geschäftslage (Klicks)              |
| 2.22) | vg_comexp_sl       | expected commercial (VAS)                     | Erwartete Geschäftslage (VAS)                       |
| 2.23) | vg_comexp_clicks   | expected commercial (clicks)                  | Erwartete Geschäftslage (Klicks)                    |
| 2.24) | vg_comexp_unc      | uncertainty w.r.t. commercial operation       | Slider Unsicherheit                                 |
| 2.25) | vg emplpast        | development employees last month              | Entwicklung der Gesamtbeschäftigtenzahl im Vormonat |