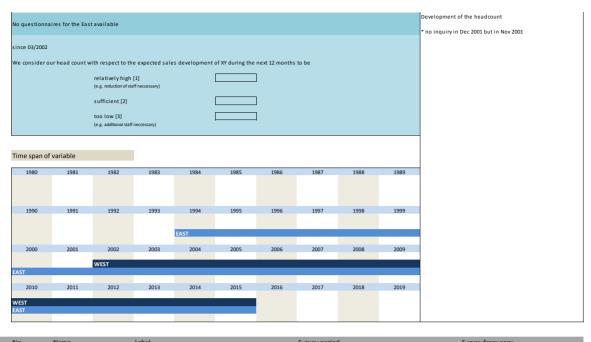

| Label     | Survey period                  | Survey frequency    |
|-----------|-----------|--------------------------------|---------------------|
|           |           |                                |                     |
| vg_hcount | headcount | West 03/2002 - 12/2015         | Mrch, Jun, Sep, Dec |
|           |           | East 09/1994 - 12/2015*        | Mrch, Jun, Sep, Dec |
| uestion   |           |                                |                     |
|           |           |                                |                     |
| 004       |           |                                | Further information |
| 001       |           |                                | ļ                   |
|           | vg_hcount | vg_hcount headcount<br>uestion | vg_hcount           |



| No.             | Name             |                                      | Label     |                  |                |      | Survey period | i          |      | Survey frequency              |
|-----------------|------------------|--------------------------------------|-----------|------------------|----------------|------|---------------|------------|------|-------------------------------|
|                 |                  |                                      |           |                  |                |      |               |            |      |                               |
| 3.26)           | vg_fest          |                                      | feedstock |                  |                |      | West 02/1980  | to 05/1994 |      | Feb, May, Aug, Nov