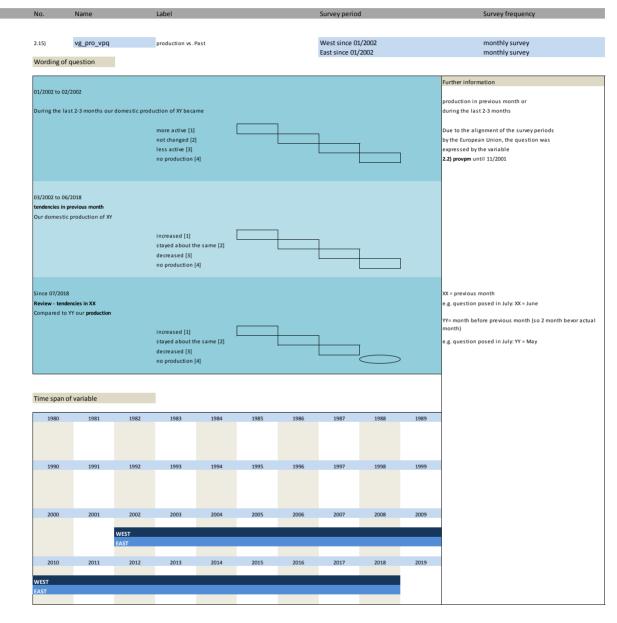

|                    |                       |
|                 |                              |                       |                    |                       |
| 01/1991 to 11/2 | 2004                         |                       |                    | Further information   |
| 01/1991 to 11/. | 2001                         |                       |                    | expected export trade |
| No questionna   | aires for the East available |                       |                    |                       |
|                 |                              |                       |                    |                       |
|                 |                              |                       |                    |                       |

































| No.         | Name         |        | Label           |             |      |      | Survey perior  | d     |      | Survey frequency                                 |
|-------------|--------------|--------|-----------------|-------------|------|------|----------------|-------|------|--------------------------------------------------|
|             |              |        |                 |             |      |      |                |       |      |                                                  |
| 2.21)       | vg_statebus_ | clicks | state of busine | ss (clicks) |      |      | West since 0:  |       |      | monthly survey                                   |
|             |              |        |                 |             |      |      | East since 01, | /20