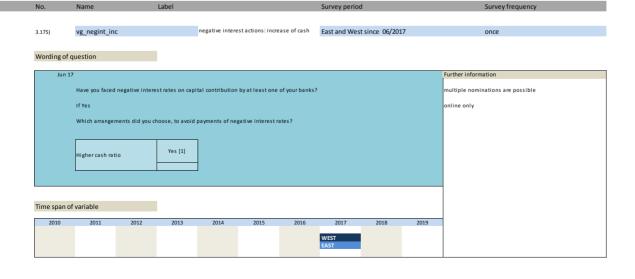

| [1] accomodatin<br>[2] normal<br>[3] reserved<br>1983<br>1993 | 1984<br>1994<br>2004 | 1995<br>2005 | 1996 | 1997<br>2007         | 1998<br>2008   | 1999 |                                  |
| Fime span  1980                           | of variable  1981                      | 1982            | [1] accomodatin<br>[2] normal<br>[3] reserved<br>1983         | 1984                 | 1995         | 1996 | 1997<br>2007<br>2017 | 1998           | 1999 |                                  |
| Fime span  1980  2000                     | of variable  1991  2001                | 1982            | [1] accomodatin<br>[2] normal<br>[3] reserved<br>1983<br>1993 | 1984<br>1994<br>2004 | 1995<br>2005 | 1996 | 1997<br>2007         | 1998<br>2008   | 1999 |                                  |



EAST









| No.     | Name                                        | Label                       |                            |                        | Survey period |              |      | Survey frequency                  |
|---------|---------------------------------------------|-----------------------------|----------------------------|------------------------|---------------|--------------|------|-----------------------------------|
| 3.177)  | vg_negint_redas                             | int                         | negative interest action   |                        | East and West | since 06/201 | 17   | once                              |
| Wording | g of question                               |                             |                            |                        |