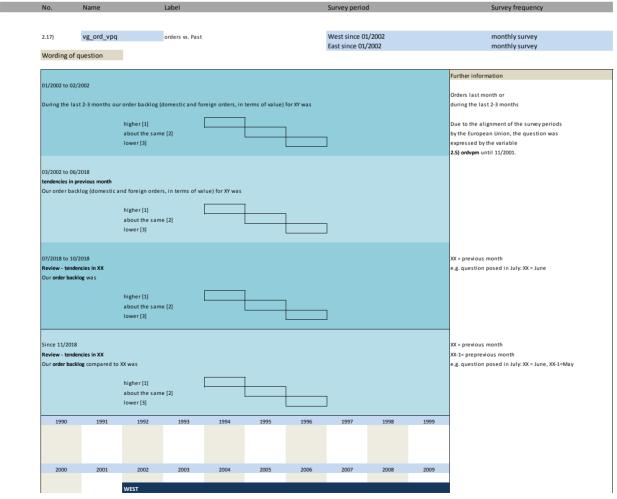

|                    |                       |
|                 |                              |                       |                    |                       |
| 01/1991 to 11/2 | 2004                         |                       |                    | Further information   |
| 01/1991 to 11/. | 2001                         |                       |                    | expected export trade |
| No questionna   | aires for the East available |                       |                    |                       |
|                 |                              |                       |                    |                       |
|                 |                              |                       |                    |                       |

































| No.         | Name         |        | Label           |             |      |      | Survey perior  | d     |      | Survey frequency                                 |
|-------------|--------------|--------|-----------------|-------------|------|------|----------------|-------|------|--------------------------------------------------|
|             |              |        |                 |             |      |      |                |       |      |                                                  |
| 2.21)       | vg_statebus_ | clicks | state of busine | ss (clicks) |      |      | West since 0:  |       |      | monthly survey                                   |
|             |              |        |                 |             |      |      | East since 01, | /2017 |