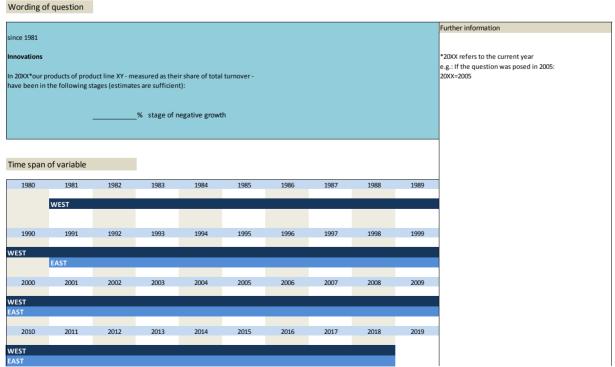

<sup>\*</sup>special question until 06/1997. See 3.13)
\*\*special question until 08/2008. See 3.48)

| No.                                                         | Name                                                                                       | Label G                                                                                                                                                                                                                                                                                                                                                         | German description                                                                                                                                                                                                                                                                                                                                 |
|-------------------------------------------------------------|--------------------------------------------------------------------------------------------|-----------------------------------------------------------------------------------------------------------------------------------------------------------------------------------------------------------------------------------------------------------------------------------------------------------------------------------------------------------------|----------------------------------------------------------------------------------------------------------------------------------------------------------------------------------------------------------------------------------------------------------------------------------------------------------------------------------------------------|
| 3.1)                                                        | vg ranord                                                                                  | range of orders in months Re                                                                                                                                                                                                                                                                                                                                    | Reichweite der Auftragsbestände in Monaten                                                                                                                                                                                                                                                                                                         |
| 3.2)                                                        | vg_ranord<br>vg_uticappc                                                                   | -                                                                                                                                                                                                                                                                                                                                                               | Auslastung der Anlagen in %                                                                                                                                                                                                                                                                                                                        |
| 3.3)                                                        | vg_uticapap                                                                                |                                                                                                                                                                                                                                                                                                                                                                 | Beurteilung der technischen Kapazität                                                                                                                                                                                                                                                                                                              |
| 3.4)                                                        | vg_constrain                                                                               | constraints to production Be                                                                                                                                                                                                                                                                                                                                    | Behinderung der Produktionstätigkeit                                                                                                                                                                                                                                                                                                               |
| 3.5)                                                        | vg ordlack                                                                                 | lack of orders A                                                                                                                                                                                                                                                                                                                                                | Auftragsmangel                                                                                                                                                                                                                                                                                                                                     |
| 3.6)                                                        | vg_mplack                                                                                  | lack of manpower A                                                                                                                                                                                                                                                                                                                                              | Arbeitskräftemangel                                                                                                                                                                                                                                                                                                                                |
| 3.7)                                                        | vg matlack                                                                                 | lack of material M                                                                                                                                                                                                                                                                                                                                              | Materialknappheit                                                                                                                                                                                                                                                                                                                                  |
| 3.8)                                                        | vg_techcap                                                                                 | technical capacity Te                                                                                                                                                                                                                                                                                                                                           | Fechnische Kapazität                                                                                                                                                                                                                                                                                                                               |
| 3.9)                                                        | vg_bastlack                                                                                | lack of back staff M                                                                                                                                                                                                                                                                                                                                            | Mangel an Hilfskräften                                                                                                                                                                                                                                                                                                                             |
| 3.10)                                                       | vg_difffin                                                                                 | difficulties of financing Pr                                                                                                                                                                                                                                                                                                                                    | Produktionsbehinderung durch Finanzierungsengpässe                                                                                                                                                                                                                                                                                                 |
| 3.11)                                                       | vg_weather                                                                                 | weather conditions Pr                                                                                                                                                                                                                                                                                                                                           | Produktionsbehinderung durch Wetterlage                                                                                                                                                                                                                                                                                                            |
| 3.12)                                                       | vg_skelllack                                                                               |                                                                                                                                                                                                                                                                                                                                                                 | Mangel an Fachkräften                                                                                                                                                                                                                                                                                                                              |
| 3.13)                                                       | vg_othrea                                                                                  |                                                                                                                                                                                                                                                                                                                                                                 | Sonstige Faktoren / Andere Ursachen                                                                                                                                                                                                                                                                                                                |
| 3.14)                                                       | vg_proexpen                                                                                |                                                                                                                                                                                                                                                                                                                                                                 | Produkte zu teuer                                                                                                                                                                                                                                                                                                                                  |
| 3.15)                                                       | vg_proqual                                                                                 |                                                                                                                                                                                                                                                                                                                                                                 | Produktqualität                                                                                                                                                                                                                                                                                                                                    |
| 3.16)                                                       | vg_propro                                                                                  |                                                                                                                                                                                                                                                                                                                                                                 | Produktprogramm                                                                                                                                                                                                                                                                                                                                    |
| 3.17)                                                       | vg_ovtime                                                                                  |                                                                                                                                                                                                                                                                                                                                                                 | Überstunden                                                                                                                                                                                                                                                                                                                                        |
| 3.18)                                                       | vg_ovtimemo                                                                                |                                                                                                                                                                                                                                                                                                                                                                 | Mehr Überstunden als betriebsüblich<br>Kurzarbeit                                                                                                                                                                                                                                                                                                  |
| 3.19)                                                       | vg_stwork                                                                                  |                                                                                                                                                                                                                                                                                                                                                                 | rwartete Kurzarbeit                                                                                                                                                                                                                                                                                                                                |
| 3.20)                                                       | vg_stworkexp                                                                               |                                                                                                                                                                                                                                                                                                                                                                 |                                                                                                                                                                                                                                                                                                                                                    |
| 3.21)                                                       | vg_emplexp*                                                                                |                                                                                                                                                                                                                                                                                                                                                                 | Erwartete Entwicklung der Gesamtbeschäftigtenzahl Beschäftigte Erwartungen                                                                                                                                                                                                                                                                         |
| 3.22)                                                       | vg_empl                                                                                    |                                                                                                                                                                                                                                                                                                                                                                 | rtragssituation derzeit                                                                                                                                                                                                                                                                                                                            |
| 3.23)                                                       | vg_prof                                                                                    |                                                                                                                                                                                                                                                                                                                                                                 | rtragssituation derzeit<br>Ertragssituation gegenüber dem Vorquartal                                                                                                                                                                                                                                                                               |
| 3.24)                                                       | vg_profch                                                                                  |                                                                                                                                                                                                                                                                                                                                                                 | Entwicklung des Personalbestands                                                                                                                                                                                                                                                                                                                   |
| 3.25)                                                       | vg_hcount<br>vg_fest                                                                       |                                                                                                                                                                                                                                                                                                                                                                 | Rohstoff- und Vormaterialbestände                                                                                                                                                                                                                                                                                                                  |
| 3.20)                                                       | vg_rest<br>vg_proenl                                                                       |                                                                                                                                                                                                                                                                                                                                                                 | Produktionserweiterung                                                                                                                                                                                                                                                                                                                             |
| 3.27)                                                       | vg_proeinc                                                                                 |                                                                                                                                                                                                                                                                                                                                                                 | Preiserhöhung                                                                                                                                                                                                                                                                                                                                      |
| 3.29)                                                       | vg_priceine<br>vg fincolow                                                                 | ·                                                                                                                                                                                                                                                                                                                                                               | Niedrige Finanzierungskosten                                                                                                                                                                                                                                                                                                                       |
| 3.30)                                                       | vg_incolow<br>vg_diffsup1                                                                  | -                                                                                                                                                                                                                                                                                                                                                               | /ersorgungsschwierigkeiten                                                                                                                                                                                                                                                                                                                         |
| 3.31)                                                       | vg_weaken                                                                                  |                                                                                                                                                                                                                                                                                                                                                                 | Abschwächung                                                                                                                                                                                                                                                                                                                                       |
| 3.32)                                                       | vg prored                                                                                  | reduction of production Pr                                                                                                                                                                                                                                                                                                                                      | Produktionsabschwächung                                                                                                                                                                                                                                                                                                                            |
| 3.33)                                                       | vg_pricedec                                                                                | price decrease Pr                                                                                                                                                                                                                                                                                                                                               | Preisrückgänge                                                                                                                                                                                                                                                                                                                                     |
| 3.34)                                                       | vg_fincohi                                                                                 | hight costs of financing H                                                                                                                                                                                                                                                                                                                                      | Hohe Finanzierungskosten                                                                                                                                                                                                                                                                                                                           |
| 3.35)                                                       | vg_diffsup2                                                                                | difficulties of supply Vo                                                                                                                                                                                                                                                                                                                                       | /ersorgungsschwierigkeiten                                                                                                                                                                                                                                                                                                                         |
| 3.36)                                                       | vg_strength                                                                                | strengthening Ve                                                                                                                                                                                                                                                                                                                                                | /erstärkte Produktion                                                                                                                                                                                                                                                                                                                              |
| 3.37)                                                       | vg_festwe                                                                                  | feedstock in weeks Re                                                                                                                                                                                                                                                                                                                                           | Rohstoff- und Vormaterialbestände in Wochen                                                                                                                                                                                                                                                                                                        |
| 3.38)                                                       | vg_stinwe                                                                                  | stock of inventories in weeks                                                                                                                                                                                                                                                                                                                                   | ertigwarenbestände in Wochen                                                                                                                                                                                                                                                                                                                       |
| 3.39)                                                       | vg_emppro2                                                                                 |                                                                                                                                                                                                                                                                                                                                                                 | Produktionsbeschäftigte für XY                                                                                                                                                                                                                                                                                                                     |
| 3.40)                                                       | vg_emplinc                                                                                 |                                                                                                                                                                                                                                                                                                                                                                 | unahme der Beschäftigten in % für die Produktion von XY                                                                                                                                                                                                                                                                                            |
| 3.41)                                                       | vg_empldec                                                                                 |                                                                                                                                                                                                                                                                                                                                                                 | Abnahme der Beschäftigten in % für die Produktion von XY                                                                                                                                                                                                                                                                                           |
| 3.42)                                                       | vg_comppos1                                                                                |                                                                                                                                                                                                                                                                                                                                                                 | Wettbewerbsposition Inland                                                                                                                                                                                                                                                                                                                         |
| 3.43)                                                       | vg_comppos2                                                                                |                                                                                                                                                                                                                                                                                                                                                                 | Wettbewerbsposition innerhalb der EU                                                                                                                                                                                                                                                                                                               |
| 3.44)                                                       | vg_comppos3                                                                                |                                                                                                                                                                                                                                                                                                                                                                 | Wettbewerbsposition außerhalb der EU                                                                                                                                                                                                                                                                                                               |
| 3.45)                                                       | vg_ranord2                                                                                 |                                                                                                                                                                                                                                                                                                                                                                 | Reichweite der Auftragsbestände in Monaten<br>Kapazitätsauslastung in %                                                                                                                                                                                                                                                                            |
| 3.40)                                                       | vg_uticappc2<br>vg_emppro                                                                  |                                                                                                                                                                                                                                                                                                                                                                 | m Unternehmen beschäftigte Personen                                                                                                                                                                                                                                                                                                                |
| 3.48)                                                       | vg_credit**                                                                                |                                                                                                                                                                                                                                                                                                                                                                 | Kreditvergabe                                                                                                                                                                                                                                                                                                                                      |
| 3.49)                                                       | vg_i1                                                                                      |                                                                                                                                                                                                                                                                                                                                                                 | apankrise Frage1                                                                                                                                                                                                                                                                                                                                   |
| 3.50)                                                       | vg_j2                                                                                      |                                                                                                                                                                                                                                                                                                                                                                 | apankrise Frage2                                                                                                                                                                                                                                                                                                                                   |
| 3.51)                                                       | vg_j3                                                                                      |                                                                                                                                                                                                                                                                                                                                                                 | apankrise Frage3                                                                                                                                                                                                                                                                                                                                   |
| 3.52)                                                       | vg_j4                                                                                      | Japan crisis q4 Ja                                                                                                                                                                                                                                                                                                                                              | apankrise Frage4                                                                                                                                                                                                                                                                                                                                   |
| 3.53)                                                       | vg_j5                                                                                      | Japan crisis q5                                                                                                                                                                                                                                                                                                                                                 | apankrise Frage5                                                                                                                                                                                                                                                                                                                                   |
| 3.54)                                                       | vg_j6                                                                                      |                                                                                                                                                                                                                                                                                                                                                                 | apankrise Frage6                                                                                                                                                                                                                                                                                                                                   |
| 3.55)                                                       |                                                                                            | exhibitor at an international specialized fair A                                                                                                                                                                                                                                                                                                                | Aussteller auf einer internationalen Fachmesse                                                                                                                                                                                                                                                                                                     |
| 5.55)                                                       | vg_fairxh                                                                                  | Andrew of an international specialized fall                                                                                                                                                                                                                                                                                                                     |                                                                                                                                                                                                                                                                                                                                                    |
| 3.56)                                                       | vg_fairxh_g                                                                                | exhibitor at an international specialized fair in Germany A                                                                                                                                                                                                                                                                                                     | Aussteller auf einer internationalen Fachmesse in Deutschland                                                                                                                                                                                                                                                                                      |
| 3.57)                                                       | vg_fairxh_e                                                                                | exhibitor at an international specialized fair in a foreign European country $$ Auropean $$                                                                                                                                                                                                                                                                     | ussteller auf einer internationalen Fachmesse im europäischen Ausland                                                                                                                                                                                                                                                                              |
| 3.58)                                                       | vg fairxh ne                                                                               | exhibitor at an international specialized fair in a country outside Europe A                                                                                                                                                                                                                                                                                    | Aussteller auf einer internationalen Fachmesse im außereuropäischen Ausland                                                                                                                                                                                                                                                                        |
| 3.59)                                                       | vg_rairxh_nc                                                                               | exhibitor at an international specialized fair during next 2-3 years A                                                                                                                                                                                                                                                                                          | Aussteller auf einer internationalen Fachmesse in den nächsten 2-3 Jahren                                                                                                                                                                                                                                                                          |
| 3.60)                                                       |                                                                                            |                                                                                                                                                                                                                                                                                                                                                                 | Aussteller auf einer internationalen Fachmesse in Deutschland in den nächsten 2-3                                                                                                                                                                                                                                                                  |
| 3.61)                                                       | vg_fairxhexp_g                                                                             | exhibitor at an international specialized fair in a foreign European country A                                                                                                                                                                                                                                                                                  | ahren<br>Aussteller auf einer internationalen Fachmesse im europäischen Ausland in den nächsten                                                                                                                                                                                                                                                    |
|                                                             | vg_fairxhexp_e                                                                             | ,                                                                                                                                                                                                                                                                                                                                                               | 2-3 Jahren<br>Aussteller auf einer internationalen Fachmesse im außereuropäischen Ausland in den                                                                                                                                                                                                                                                   |
| 3.62)                                                       | vg_fairxhexp_ne                                                                            | during next 2-3 years                                                                                                                                                                                                                                                                                                                                           | nächsten 2-3 Jahren                                                                                                                                                                                                                                                                                                                                |
| 3.83)                                                       | vg_inf_heat                                                                                |                                                                                                                                                                                                                                                                                                                                                                 | Auswirkung von Hitzewellen auf die Wertschöpfung                                                                                                                                                                                                                                                                                                   |
| 3.84)                                                       | vg_inf_cold                                                                                |                                                                                                                                                                                                                                                                                                                                                                 | Auswirkung von Kältewellen (inkl. Eis & Schnee) auf die Wertschöpfung                                                                                                                                                                                                                                                                              |
| 3.85)                                                       | vg_inf_drou                                                                                | -                                                                                                                                                                                                                                                                                                                                                               | Auswirkung von Trockenheit auf die Wertschöpfung                                                                                                                                                                                                                                                                                                   |
| 3.86)                                                       | vg_inf_rain                                                                                |                                                                                                                                                                                                                                                                                                                                                                 | Auswirkung von Starkniederschlag auf die Wertschöpfung                                                                                                                                                                                                                                                                                             |
|                                                             | vg_inf_storm                                                                               |                                                                                                                                                                                                                                                                                                                                                                 | Auswirkung von Stürmen auf die Wertschöpfung                                                                                                                                                                                                                                                                                                       |
| 3.87)                                                       |                                                                                            |                                                                                                                                                                                                                                                                                                                                                                 | rwartete Auswirkungen des Klimawandels auf den Bereich Einkauf<br>rwartete Auswirkungen des Klimawandels auf den Bereich Produktion                                                                                                                                                                                                                |
| 3.88)                                                       | vg_einf_pur                                                                                |                                                                                                                                                                                                                                                                                                                                                                 |                                                                                                                                                                                                                                                                                                                                                    |
| 3.88)<br>3.89)                                              | vg_einf_prod                                                                               |                                                                                                                                                                                                                                                                                                                                                                 | -                                                                                                                                                                                                                                                                                                                                                  |
| 3.88)                                                       |                                                                                            |                                                                                                                                                                                                                                                                                                                                                                 | rwartete Auswirkungen des Klimawandels auf den Bereich Absatz                                                                                                                                                                                                                                                                                      |
| 3.88)<br>3.89)                                              | vg_einf_prod                                                                               | expected influence of climate change on sales En                                                                                                                                                                                                                                                                                                                | -                                                                                                                                                                                                                                                                                                                                                  |
| 3.88)<br>3.89)<br>3.90)                                     | vg_einf_prod<br>vg_einf_sal                                                                | expected influence of climate change on sales Errespected influence of climate change on waste management Errespected influence of climate change on waste management                                                                                                                                                                                           | rwartete Auswirkungen des Klimawandels auf den Bereich Absatz                                                                                                                                                                                                                                                                                      |
| 3.88)<br>3.89)<br>3.90)<br>3.91)                            | vg_einf_prod<br>vg_einf_sal<br>vg_einf_wast                                                | expected influence of climate change on sales  Expected influence of climate change on waste management  expected influence of climate change on logistics  Expected influence of climate change on logistics                                                                                                                                                   | erwartete Auswirkungen des Klimawandels auf den Bereich Absatz<br>Erwartete Auswirkungen des Klimawandels auf den Bereich Entsorgung                                                                                                                                                                                                               |
| 3.88)<br>3.89)<br>3.90)<br>3.91)<br>3.92)                   | vg_einf_prod<br>vg_einf_sal<br>vg_einf_wast<br>vg_einf_log                                 | expected influence of climate change on sales  expected influence of climate change on waste management  expected influence of climate change on logistics  expected influence of climate change on innovations  Ei                                                                                                                                             | erwartete Auswirkungen des Klimawandels auf den Bereich Absatz<br>Erwartete Auswirkungen des Klimawandels auf den Bereich Entsorgung<br>Erwartete Auswirkungen des Klimawandels auf den Bereich Logistik                                                                                                                                           |
| 3.88)<br>3.89)<br>3.90)<br>3.91)<br>3.92)<br>3.93)          | vg_einf_prod<br>vg_einf_sal<br>vg_einf_wast<br>vg_einf_log<br>vg_einf_inno                 | expected influence of climate change on sales  expected influence of climate change on waste management  expected influence of climate change on logistics  expected influence of climate change on innovations  expected influence of climate change on personnel  Expected influence of climate change on personnel                                           | Erwartete Auswirkungen des Klimawandels auf den Bereich Absatz<br>Erwartete Auswirkungen des Klimawandels auf den Bereich Entsorgung<br>Erwartete Auswirkungen des Klimawandels auf den Bereich Logistik<br>Erwartete Auswirkungen des Klimawandels auf den Bereich Innovation                                                                     |
| 3.88)<br>3.89)<br>3.90)<br>3.91)<br>3.92)<br>3.93)<br>3.94) | vg_einf_prod<br>vg_einf_sal<br>vg_einf_wast<br>vg_einf_log<br>vg_einf_inno<br>vg_einf_pers | expected influence of climate change on sales  expected influence of climate change on waste management  expected influence of climate change on logistics  expected influence of climate change on innovations  expected influence of climate change on personnel  importance of flight connections in Germany  importance of flight connections in Europe  Be | erwartete Auswirkungen des Klimawandels auf den Bereich Absatz<br>Erwartete Auswirkungen des Klimawandels auf den Bereich Entsorgung<br>Erwartete Auswirkungen des Klimawandels auf den Bereich Logistik<br>Erwartete Auswirkungen des Klimawandels auf den Bereich Innovation<br>Erwartete Auswirkungen des Klimawandels auf den Bereich Personal |