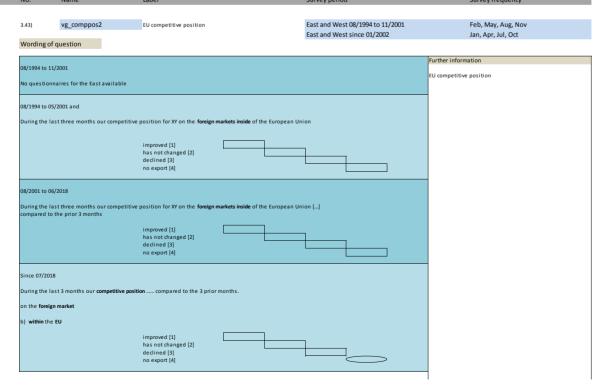

<sup>\*</sup>special question until 06/1997. See 3.13)
\*\*special question until 08/2008. See 3.48)

| No.                                                         | Name                                                                                       | Label G                                                                                                                                                                                                                                                                                                                                                         | German description                                                                                                                                                                                                                                                                                                                                 |
|-------------------------------------------------------------|--------------------------------------------------------------------------------------------|-----------------------------------------------------------------------------------------------------------------------------------------------------------------------------------------------------------------------------------------------------------------------------------------------------------------------------------------------------------------|----------------------------------------------------------------------------------------------------------------------------------------------------------------------------------------------------------------------------------------------------------------------------------------------------------------------------------------------------|
| 3.1)                                                        | vg ranord                                                                                  | range of orders in months Re                                                                                                                                                                                                                                                                                                                                    | Reichweite der Auftragsbestände in Monaten                                                                                                                                                                                                                                                                                                         |
| 3.2)                                                        | vg_ranord<br>vg_uticappc                                                                   | -                                                                                                                                                                                                                                                                                                                                                               | Auslastung der Anlagen in %                                                                                                                                                                                                                                                                                                                        |
| 3.3)                                                        | vg_uticapap                                                                                |                                                                                                                                                                                                                                                                                                                                                                 | Beurteilung der technischen Kapazität                                                                                                                                                                                                                                                                                                              |
| 3.4)                                                        | vg_constrain                                                                               | constraints to production Be                                                                                                                                                                                                                                                                                                                                    | Behinderung der Produktionstätigkeit                                                                                                                                                                                                                                                                                                               |
| 3.5)                                                        | vg ordlack                                                                                 | lack of orders A                                                                                                                                                                                                                                                                                                                                                | Auftragsmangel                                                                                                                                                                                                                                                                                                                                     |
| 3.6)                                                        | vg_mplack                                                                                  | lack of manpower A                                                                                                                                                                                                                                                                                                                                              | Arbeitskräftemangel                                                                                                                                                                                                                                                                                                                                |
| 3.7)                                                        | vg matlack                                                                                 | lack of material M                                                                                                                                                                                                                                                                                                                                              | Materialknappheit                                                                                                                                                                                                                                                                                                                                  |
| 3.8)                                                        | vg_techcap                                                                                 | technical capacity Te                                                                                                                                                                                                                                                                                                                                           | Fechnische Kapazität                                                                                                                                                                                                                                                                                                                               |
| 3.9)                                                        | vg_bastlack                                                                                | lack of back staff M                                                                                                                                                                                                                                                                                                                                            | Mangel an Hilfskräften                                                                                                                                                                                                                                                                                                                             |
| 3.10)                                                       | vg_difffin                                                                                 | difficulties of financing Pr                                                                                                                                                                                                                                                                                                                                    | Produktionsbehinderung durch Finanzierungsengpässe                                                                                                                                                                                                                                                                                                 |
| 3.11)                                                       | vg_weather                                                                                 | weather conditions Pr                                                                                                                                                                                                                                                                                                                                           | Produktionsbehinderung durch Wetterlage                                                                                                                                                                                                                                                                                                            |
| 3.12)                                                       | vg_skelllack                                                                               |                                                                                                                                                                                                                                                                                                                                                                 | Mangel an Fachkräften                                                                                                                                                                                                                                                                                                                              |
| 3.13)                                                       | vg_othrea                                                                                  |                                                                                                                                                                                                                                                                                                                                                                 | Sonstige Faktoren / Andere Ursachen                                                                                                                                                                                                                                                                                                                |
| 3.14)                                                       | vg_proexpen                                                                                |                                                                                                                                                                                                                                                                                                                                                                 | Produkte zu teuer                                                                                                                                                                                                                                                                                                                                  |
| 3.15)                                                       | vg_proqual                                                                                 |                                                                                                                                                                                                                                                                                                                                                                 | Produktqualität                                                                                                                                                                                                                                                                                                                                    |
| 3.16)                                                       | vg_propro                                                                                  |                                                                                                                                                                                                                                                                                                                                                                 | Produktprogramm                                                                                                                                                                                                                                                                                                                                    |
| 3.17)                                                       | vg_ovtime                                                                                  |                                                                                                                                                                                                                                                                                                                                                                 | Überstunden                                                                                                                                                                                                                                                                                                                                        |
| 3.18)                                                       | vg_ovtimemo                                                                                |                                                                                                                                                                                                                                                                                                                                                                 | Mehr Überstunden als betriebsüblich<br>Kurzarbeit                                                                                                                                                                                                                                                                                                  |
| 3.19)                                                       | vg_stwork                                                                                  |                                                                                                                                                                                                                                                                                                                                                                 | rwartete Kurzarbeit                                                                                                                                                                                                                                                                                                                                |
| 3.20)                                                       | vg_stworkexp                                                                               |                                                                                                                                                                                                                                                                                                                                                                 |                                                                                                                                                                                                                                                                                                                                                    |
| 3.21)                                                       | vg_emplexp*                                                                                |                                                                                                                                                                                                                                                                                                                                                                 | Erwartete Entwicklung der Gesamtbeschäftigtenzahl Beschäftigte Erwartungen                                                                                                                                                                                                                                                                         |
| 3.22)                                                       | vg_empl                                                                                    |                                                                                                                                                                                                                                                                                                                                                                 | rtragssituation derzeit                                                                                                                                                                                                                                                                                                                            |
| 3.23)                                                       | vg_prof                                                                                    |                                                                                                                                                                                                                                                                                                                                                                 | rtragssituation derzeit<br>Ertragssituation gegenüber dem Vorquartal                                                                                                                                                                                                                                                                               |
| 3.24)                                                       | vg_profch                                                                                  |                                                                                                                                                                                                                                                                                                                                                                 | Entwicklung des Personalbestands                                                                                                                                                                                                                                                                                                                   |
| 3.25)                                                       | vg_hcount<br>vg_fest                                                                       |                                                                                                                                                                                                                                                                                                                                                                 | Rohstoff- und Vormaterialbestände                                                                                                                                                                                                                                                                                                                  |
| 3.20)                                                       | vg_rest<br>vg_proenl                                                                       |                                                                                                                                                                                                                                                                                                                                                                 | Produktionserweiterung                                                                                                                                                                                                                                                                                                                             |
| 3.27)                                                       | vg_proeinc                                                                                 |                                                                                                                                                                                                                                                                                                                                                                 | Preiserhöhung                                                                                                                                                                                                                                                                                                                                      |
| 3.29)                                                       | vg_priceine<br>vg fincolow                                                                 | ·                                                                                                                                                                                                                                                                                                                                                               | Niedrige Finanzierungskosten                                                                                                                                                                                                                                                                                                                       |
| 3.30)                                                       | vg_incolow<br>vg_diffsup1                                                                  | -                                                                                                                                                                                                                                                                                                                                                               | /ersorgungsschwierigkeiten                                                                                                                                                                                                                                                                                                                         |
| 3.31)                                                       | vg_weaken                                                                                  |                                                                                                                                                                                                                                                                                                                                                                 | Abschwächung                                                                                                                                                                                                                                                                                                                                       |
| 3.32)                                                       | vg prored                                                                                  | reduction of production Pr                                                                                                                                                                                                                                                                                                                                      | Produktionsabschwächung                                                                                                                                                                                                                                                                                                                            |
| 3.33)                                                       | vg_pricedec                                                                                | price decrease Pr                                                                                                                                                                                                                                                                                                                                               | Preisrückgänge                                                                                                                                                                                                                                                                                                                                     |
| 3.34)                                                       | vg_fincohi                                                                                 | hight costs of financing H                                                                                                                                                                                                                                                                                                                                      | Hohe Finanzierungskosten                                                                                                                                                                                                                                                                                                                           |
| 3.35)                                                       | vg_diffsup2                                                                                | difficulties of supply Vo                                                                                                                                                                                                                                                                                                                                       | /ersorgungsschwierigkeiten                                                                                                                                                                                                                                                                                                                         |
| 3.36)                                                       | vg_strength                                                                                | strengthening Ve                                                                                                                                                                                                                                                                                                                                                | /erstärkte Produktion                                                                                                                                                                                                                                                                                                                              |
| 3.37)                                                       | vg_festwe                                                                                  | feedstock in weeks Re                                                                                                                                                                                                                                                                                                                                           | Rohstoff- und Vormaterialbestände in Wochen                                                                                                                                                                                                                                                                                                        |
| 3.38)                                                       | vg_stinwe                                                                                  | stock of inventories in weeks                                                                                                                                                                                                                                                                                                                                   | ertigwarenbestände in Wochen                                                                                                                                                                                                                                                                                                                       |
| 3.39)                                                       | vg_emppro2                                                                                 |                                                                                                                                                                                                                                                                                                                                                                 | Produktionsbeschäftigte für XY                                                                                                                                                                                                                                                                                                                     |
| 3.40)                                                       | vg_emplinc                                                                                 |                                                                                                                                                                                                                                                                                                                                                                 | unahme der Beschäftigten in % für die Produktion von XY                                                                                                                                                                                                                                                                                            |
| 3.41)                                                       | vg_empldec                                                                                 |                                                                                                                                                                                                                                                                                                                                                                 | Abnahme der Beschäftigten in % für die Produktion von XY                                                                                                                                                                                                                                                                                           |
| 3.42)                                                       | vg_comppos1                                                                                |                                                                                                                                                                                                                                                                                                                                                                 | Wettbewerbsposition Inland                                                                                                                                                                                                                                                                                                                         |
| 3.43)                                                       | vg_comppos2                                                                                |                                                                                                                                                                                                                                                                                                                                                                 | Wettbewerbsposition innerhalb der EU                                                                                                                                                                                                                                                                                                               |
| 3.44)                                                       | vg_comppos3                                                                                |                                                                                                                                                                                                                                                                                                                                                                 | Wettbewerbsposition außerhalb der EU                                                                                                                                                                                                                                                                                                               |
| 3.45)                                                       | vg_ranord2                                                                                 |                                                                                                                                                                                                                                                                                                                                                                 | Reichweite der Auftragsbestände in Monaten<br>Kapazitätsauslastung in %                                                                                                                                                                                                                                                                            |
| 3.40)                                                       | vg_uticappc2<br>vg_emppro                                                                  |                                                                                                                                                                                                                                                                                                                                                                 | m Unternehmen beschäftigte Personen                                                                                                                                                                                                                                                                                                                |
| 3.48)                                                       | vg_credit**                                                                                |                                                                                                                                                                                                                                                                                                                                                                 | Kreditvergabe                                                                                                                                                                                                                                                                                                                                      |
| 3.49)                                                       | vg_i1                                                                                      |                                                                                                                                                                                                                                                                                                                                                                 | apankrise Frage1                                                                                                                                                                                                                                                                                                                                   |
| 3.50)                                                       | vg_j2                                                                                      |                                                                                                                                                                                                                                                                                                                                                                 | apankrise Frage2                                                                                                                                                                                                                                                                                                                                   |
| 3.51)                                                       | vg_j3                                                                                      |                                                                                                                                                                                                                                                                                                                                                                 | apankrise Frage3                                                                                                                                                                                                                                                                                                                                   |
| 3.52)                                                       | vg_j4                                                                                      | Japan crisis q4 Ja                                                                                                                                                                                                                                                                                                                                              | apankrise Frage4                                                                                                                                                                                                                                                                                                                                   |
| 3.53)                                                       | vg_j5                                                                                      | Japan crisis q5                                                                                                                                                                                                                                                                                                                                                 | apankrise Frage5                                                                                                                                                                                                                                                                                                                                   |
| 3.54)                                                       | vg_j6                                                                                      |                                                                                                                                                                                                                                                                                                                                                                 | apankrise Frage6                                                                                                                                                                                                                                                                                                                                   |
| 3.55)                                                       |                                                                                            | exhibitor at an international specialized fair A                                                                                                                                                                                                                                                                                                                | Aussteller auf einer internationalen Fachmesse                                                                                                                                                                                                                                                                                                     |
| 5.55)                                                       | vg_fairxh                                                                                  | Andrew of an international specialized fall                                                                                                                                                                                                                                                                                                                     |                                                                                                                                                                                                                                                                                                                                                    |
| 3.56)                                                       | vg_fairxh_g                                                                                | exhibitor at an international specialized fair in Germany A                                                                                                                                                                                                                                                                                                     | Aussteller auf einer internationalen Fachmesse in Deutschland                                                                                                                                                                                                                                                                                      |
| 3.57)                                                       | vg_fairxh_e                                                                                | exhibitor at an international specialized fair in a foreign European country $$ Auropean $$                                                                                                                                                                                                                                                                     | ussteller auf einer internationalen Fachmesse im europäischen Ausland                                                                                                                                                                                                                                                                              |
| 3.58)                                                       | vg fairxh ne                                                                               | exhibitor at an international specialized fair in a country outside Europe A                                                                                                                                                                                                                                                                                    | Aussteller auf einer internationalen Fachmesse im außereuropäischen Ausland                                                                                                                                                                                                                                                                        |
| 3.59)                                                       | vg_rairxh_nc                                                                               | exhibitor at an international specialized fair during next 2-3 years A                                                                                                                                                                                                                                                                                          | Aussteller auf einer internationalen Fachmesse in den nächsten 2-3 Jahren                                                                                                                                                                                                                                                                          |
| 3.60)                                                       |                                                                                            |                                                                                                                                                                                                                                                                                                                                                                 | Aussteller auf einer internationalen Fachmesse in Deutschland in den nächsten 2-3                                                                                                                                                                                                                                                                  |
| 3.61)                                                       | vg_fairxhexp_g                                                                             | exhibitor at an international specialized fair in a foreign European country A                                                                                                                                                                                                                                                                                  | ahren<br>Aussteller auf einer internationalen Fachmesse im europäischen Ausland in den nächsten                                                                                                                                                                                                                                                    |
|                                                             | vg_fairxhexp_e                                                                             | ,                                                                                                                                                                                                                                                                                                                                                               | 2-3 Jahren<br>Aussteller auf einer internationalen Fachmesse im außereuropäischen Ausland in den                                                                                                                                                                                                                                                   |
| 3.62)                                                       | vg_fairxhexp_ne                                                                            | during next 2-3 years                                                                                                                                                                                                                                                                                                                                           | nächsten 2-3 Jahren                                                                                                                                                                                                                                                                                                                                |
| 3.83)                                                       | vg_inf_heat                                                                                |                                                                                                                                                                                                                                                                                                                                                                 | Auswirkung von Hitzewellen auf die Wertschöpfung                                                                                                                                                                                                                                                                                                   |
| 3.84)                                                       | vg_inf_cold                                                                                |                                                                                                                                                                                                                                                                                                                                                                 | Auswirkung von Kältewellen (inkl. Eis & Schnee) auf die Wertschöpfung                                                                                                                                                                                                                                                                              |
| 3.85)                                                       | vg_inf_drou                                                                                | -                                                                                                                                                                                                                                                                                                                                                               | Auswirkung von Trockenheit auf die Wertschöpfung                                                                                                                                                                                                                                                                                                   |
| 3.86)                                                       | vg_inf_rain                                                                                |                                                                                                                                                                                                                                                                                                                                                                 | Auswirkung von Starkniederschlag auf die Wertschöpfung                                                                                                                                                                                                                                                                                             |
|                                                             | vg_inf_storm                                                                               |                                                                                                                                                                                                                                                                                                                                                                 | Auswirkung von Stürmen auf die Wertschöpfung                                                                                                                                                                                                                                                                                                       |
| 3.87)                                                       |                                                                                            |                                                                                                                                                                                                                                                                                                                                                                 | rwartete Auswirkungen des Klimawandels auf den Bereich Einkauf<br>rwartete Auswirkungen des Klimawandels auf den Bereich Produktion                                                                                                                                                                                                                |
| 3.88)                                                       | vg_einf_pur                                                                                |                                                                                                                                                                                                                                                                                                                                                                 |                                                                                                                                                                                                                                                                                                                                                    |
| 3.88)<br>3.89)                                              | vg_einf_prod                                                                               |                                                                                                                                                                                                                                                                                                                                                                 | -                                                                                                                                                                                                                                                                                                                                                  |
| 3.88)                                                       |                                                                                            |                                                                                                                                                                                                                                                                                                                                                                 | rwartete Auswirkungen des Klimawandels auf den Bereich Absatz                                                                                                                                                                                                                                                                                      |
| 3.88)<br>3.89)                                              | vg_einf_prod                                                                               | expected influence of climate change on sales En                                                                                                                                                                                                                                                                                                                | -                                                                                                                                                                                                                                                                                                                                                  |
| 3.88)<br>3.89)<br>3.90)                                     | vg_einf_prod<br>vg_einf_sal                                                                | expected influence of climate change on sales Errespected influence of climate change on waste management Errespected influence of climate change on waste management                                                                                                                                                                                           | rwartete Auswirkungen des Klimawandels auf den Bereich Absatz                                                                                                                                                                                                                                                                                      |
| 3.88)<br>3.89)<br>3.90)<br>3.91)                            | vg_einf_prod<br>vg_einf_sal<br>vg_einf_wast                                                | expected influence of climate change on sales  Expected influence of climate change on waste management  expected influence of climate change on logistics  Expected influence of climate change on logistics                                                                                                                                                   | erwartete Auswirkungen des Klimawandels auf den Bereich Absatz<br>Erwartete Auswirkungen des Klimawandels auf den Bereich Entsorgung                                                                                                                                                                                                               |
| 3.88)<br>3.89)<br>3.90)<br>3.91)<br>3.92)                   | vg_einf_prod<br>vg_einf_sal<br>vg_einf_wast<br>vg_einf_log                                 | expected influence of climate change on sales  expected influence of climate change on waste management  expected influence of climate change on logistics  expected influence of climate change on innovations  Ei                                                                                                                                             | erwartete Auswirkungen des Klimawandels auf den Bereich Absatz<br>Erwartete Auswirkungen des Klimawandels auf den Bereich Entsorgung<br>Erwartete Auswirkungen des Klimawandels auf den Bereich Logistik                                                                                                                                           |
| 3.88)<br>3.89)<br>3.90)<br>3.91)<br>3.92)<br>3.93)          | vg_einf_prod<br>vg_einf_sal<br>vg_einf_wast<br>vg_einf_log<br>vg_einf_inno                 | expected influence of climate change on sales  expected influence of climate change on waste management  expected influence of climate change on logistics  expected influence of climate change on innovations  expected influence of climate change on personnel  Expected influence of climate change on personnel                                           | Erwartete Auswirkungen des Klimawandels auf den Bereich Absatz<br>Erwartete Auswirkungen des Klimawandels auf den Bereich Entsorgung<br>Erwartete Auswirkungen des Klimawandels auf den Bereich Logistik<br>Erwartete Auswirkungen des Klimawandels auf den Bereich Innovation                                                                     |
| 3.88)<br>3.89)<br>3.90)<br>3.91)<br>3.92)<br>3.93)<br>3.94) | vg_einf_prod<br>vg_einf_sal<br>vg_einf_wast<br>vg_einf_log<br>vg_einf_inno<br>vg_einf_pers | expected influence of climate change on sales  expected influence of climate change on waste management  expected influence of climate change on logistics  expected influence of climate change on innovations  expected influence of climate change on personnel  importance of flight connections in Germany  importance of flight connections in Europe  Be | erwartete Auswirkungen des Klimawandels auf den Bereich Absatz<br>Erwartete Auswirkungen des Klimawandels auf den Bereich Entsorgung<br>Erwartete Auswirkungen des Klimawandels auf den Bereich Logistik<br>Erwartete Auswirkungen des Klimawandels auf den Bereich Innovation<br>Erwartete Auswirkungen des Klimawandels auf den Bereich Personal |