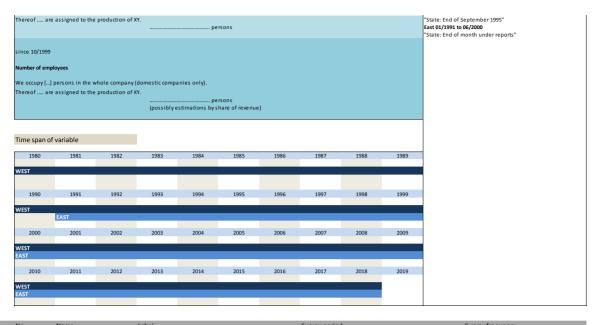

uary 2003 the                            |
| 0/1998                                                                                  |                             | variable emppro2 contains the value of the survey from<br>Nov 02 |
| umber of employees                                                                      |                             | ***West 10/1995 to 10/1997                                       |
|                                                                                         |                             | Month and year of the previous reporting interval                |
| Ve occupy [] persons in the whole company (domestic companies only).                    |                             | Example 10/1995:                                                 |



| No.             | Name Label       |                                    |                 |                  |                  |                   |                | 1         |      | Survey frequency                                    |
|-----------------|------------------|------------------------------------|-----------------|------------------|------------------|-------------------|----------------|-----------|------|-----------------------------------------------------|
|                 |                  |                                    |                 |                  |                  |                   |                |           |      |                                                     |
| 3.40)           | vg_emplinc       | i