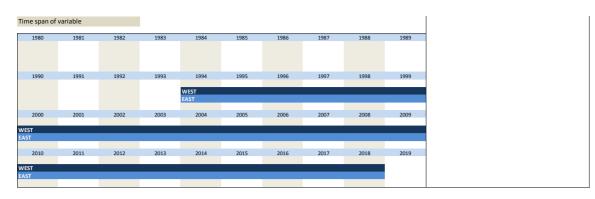

<sup>\*</sup>special question until 06/1997. See 3.13)
\*\*special question until 08/2008. See 3.48)

| No.                                                         | Name                                                                                       | Label G                                                                                                                                                                                                                                                                                                                                                         | German description                                                                                                                                                                                                                                                                                                                                 |
|-------------------------------------------------------------|--------------------------------------------------------------------------------------------|-----------------------------------------------------------------------------------------------------------------------------------------------------------------------------------------------------------------------------------------------------------------------------------------------------------------------------------------------------------------|----------------------------------------------------------------------------------------------------------------------------------------------------------------------------------------------------------------------------------------------------------------------------------------------------------------------------------------------------|
| 3.1)                                                        | vg ranord                                                                                  | range of orders in months Re                                                                                                                                                                                                                                                                                                                                    | Reichweite der Auftragsbestände in Monaten                                                                                                                                                                                                                                                                                                         |
| 3.2)                                                        | vg_ranord<br>vg_uticappc                                                                   | -                                                                                                                                                                                                                                                                                                                                                               | Auslastung der Anlagen in %                                                                                                                                                                                                                                                                                                                        |
| 3.3)                                                        | vg_uticapap                                                                                |                                                                                                                                                                                                                                                                                                                                                                 | Beurteilung der technischen Kapazität                                                                                                                                                                                                                                                                                                              |
| 3.4)                                                        | vg_constrain                                                                               | constraints to production Be                                                                                                                                                                                                                                                                                                                                    | Behinderung der Produktionstätigkeit                                                                                                                                                                                                                                                                                                               |
| 3.5)                                                        | vg ordlack                                                                                 | lack of orders A                                                                                                                                                                                                                                                                                                                                                | Auftragsmangel                                                                                                                                                                                                                                                                                                                                     |
| 3.6)                                                        | vg_mplack                                                                                  | lack of manpower A                                                                                                                                                                                                                                                                                                                                              | Arbeitskräftemangel                                                                                                                                                                                                                                                                                                                                |
| 3.7)                                                        | vg matlack                                                                                 | lack of material M                                                                                                                                                                                                                                                                                                                                              | Materialknappheit                                                                                                                                                                                                                                                                                                                                  |
| 3.8)                                                        | vg_techcap                                                                                 | technical capacity Te                                                                                                                                                                                                                                                                                                                                           | Fechnische Kapazität                                                                                                                                                                                                                                                                                                                               |
| 3.9)                                                        | vg_bastlack                                                                                | lack of back staff M                                                                                                                                                                                                                                                                                                                                            | Mangel an Hilfskräften                                                                                                                                                                                                                                                                                                                             |
| 3.10)                                                       | vg_difffin                                                                                 | difficulties of financing Pr                                                                                                                                                                                                                                                                                                                                    | Produktionsbehinderung durch Finanzierungsengpässe                                                                                                                                                                                                                                                                                                 |
| 3.11)                                                       | vg_weather                                                                                 | weather conditions Pr                                                                                                                                                                                                                                                                                                                                           | Produktionsbehinderung durch Wetterlage                                                                                                                                                                                                                                                                                                            |
| 3.12)                                                       | vg_skelllack                                                                               |                                                                                                                                                                                                                                                                                                                                                                 | Mangel an Fachkräften                                                                                                                                                                                                                                                                                                                              |
| 3.13)                                                       | vg_othrea                                                                                  |                                                                                                                                                                                                                                                                                                                                                                 | Sonstige Faktoren / Andere Ursachen                                                                                                                                                                                                                                                                                                                |
| 3.14)                                                       | vg_proexpen                                                                                |                                                                                                                                                                                                                                                                                                                                                                 | Produkte zu teuer                                                                                                                                                                                                                                                                                                                                  |
| 3.15)                                                       | vg_proqual                                                                                 |                                                                                                                                                                                                                                                                                                                                                                 | Produktqualität                                                                                                                                                                                                                                                                                                                                    |
| 3.16)                                                       | vg_propro                                                                                  |                                                                                                                                                                                                                                                                                                                                                                 | Produktprogramm                                                                                                                                                                                                                                                                                                                                    |
| 3.17)                                                       | vg_ovtime                                                                                  |                                                                                                                                                                                                                                                                                                                                                                 | Überstunden                                                                                                                                                                                                                                                                                                                                        |
| 3.18)                                                       | vg_ovtimemo                                                                                |                                                                                                                                                                                                                                                                                                                                                                 | Mehr Überstunden als betriebsüblich<br>Kurzarbeit                                                                                                                                                                                                                                                                                                  |
| 3.19)                                                       | vg_stwork                                                                                  |                                                                                                                                                                                                                                                                                                                                                                 | rwartete Kurzarbeit                                                                                                                                                                                                                                                                                                                                |
| 3.20)                                                       | vg_stworkexp                                                                               |                                                                                                                                                                                                                                                                                                                                                                 |                                                                                                                                                                                                                                                                                                                                                    |
| 3.21)                                                       | vg_emplexp*                                                                                |                                                                                                                                                                                                                                                                                                                                                                 | Erwartete Entwicklung der Gesamtbeschäftigtenzahl Beschäftigte Erwartungen                                                                                                                                                                                                                                                                         |
| 3.22)                                                       | vg_empl                                                                                    |                                                                                                                                                                                                                                                                                                                                                                 | rtragssituation derzeit                                                                                                                                                                                                                                                                                                                            |
| 3.23)                                                       | vg_prof                                                                                    |                                                                                                                                                                                                                                                                                                                                                                 | rtragssituation derzeit<br>Ertragssituation gegenüber dem Vorquartal                                                                                                                                                                                                                                                                               |
| 3.24)                                                       | vg_profch                                                                                  |                                                                                                                                                                                                                                                                                                                                                                 | Entwicklung des Personalbestands                                                                                                                                                                                                                                                                                                                   |
| 3.25)                                                       | vg_hcount<br>vg_fest                                                                       |                                                                                                                                                                                                                                                                                                                                                                 | Rohstoff- und Vormaterialbestände                                                                                                                                                                                                                                                                                                                  |
| 3.20)                                                       | vg_rest<br>vg_proenl                                                                       |                                                                                                                                                                                                                                                                                                                                                                 | Produktionserweiterung                                                                                                                                                                                                                                                                                                                             |
| 3.27)                                                       | vg_proeinc                                                                                 |                                                                                                                                                                                                                                                                                                                                                                 | Preiserhöhung                                                                                                                                                                                                                                                                                                                                      |
| 3.29)                                                       | vg_priceine<br>vg fincolow                                                                 | ·                                                                                                                                                                                                                                                                                                                                                               | Niedrige Finanzierungskosten                                                                                                                                                                                                                                                                                                                       |
| 3.30)                                                       | vg_incolow<br>vg_diffsup1                                                                  | -                                                                                                                                                                                                                                                                                                                                                               | /ersorgungsschwierigkeiten                                                                                                                                                                                                                                                                                                                         |
| 3.31)                                                       | vg_weaken                                                                                  |                                                                                                                                                                                                                                                                                                                                                                 | Abschwächung                                                                                                                                                                                                                                                                                                                                       |
| 3.32)                                                       | vg prored                                                                                  | reduction of production Pr                                                                                                                                                                                                                                                                                                                                      | Produktionsabschwächung                                                                                                                                                                                                                                                                                                                            |
| 3.33)                                                       | vg_pricedec                                                                                | price decrease Pr                                                                                                                                                                                                                                                                                                                                               | Preisrückgänge                                                                                                                                                                                                                                                                                                                                     |
| 3.34)                                                       | vg_fincohi                                                                                 | hight costs of financing H                                                                                                                                                                                                                                                                                                                                      | Hohe Finanzierungskosten                                                                                                                                                                                                                                                                                                                           |
| 3.35)                                                       | vg_diffsup2                                                                                | difficulties of supply Vo                                                                                                                                                                                                                                                                                                                                       | /ersorgungsschwierigkeiten                                                                                                                                                                                                                                                                                                                         |
| 3.36)                                                       | vg_strength                                                                                | strengthening Ve                                                                                                                                                                                                                                                                                                                                                | /erstärkte Produktion                                                                                                                                                                                                                                                                                                                              |
| 3.37)                                                       | vg_festwe                                                                                  | feedstock in weeks Re                                                                                                                                                                                                                                                                                                                                           | Rohstoff- und Vormaterialbestände in Wochen                                                                                                                                                                                                                                                                                                        |
| 3.38)                                                       | vg_stinwe                                                                                  | stock of inventories in weeks                                                                                                                                                                                                                                                                                                                                   | ertigwarenbestände in Wochen                                                                                                                                                                                                                                                                                                                       |
| 3.39)                                                       | vg_emppro2                                                                                 |                                                                                                                                                                                                                                                                                                                                                                 | Produktionsbeschäftigte für XY                                                                                                                                                                                                                                                                                                                     |
| 3.40)                                                       | vg_emplinc                                                                                 |                                                                                                                                                                                                                                                                                                                                                                 | unahme der Beschäftigten in % für die Produktion von XY                                                                                                                                                                                                                                                                                            |
| 3.41)                                                       | vg_empldec                                                                                 |                                                                                                                                                                                                                                                                                                                                                                 | Abnahme der Beschäftigten in % für die Produktion von XY                                                                                                                                                                                                                                                                                           |
| 3.42)                                                       | vg_comppos1                                                                                |                                                                                                                                                                                                                                                                                                                                                                 | Wettbewerbsposition Inland                                                                                                                                                                                                                                                                                                                         |
| 3.43)                                                       | vg_comppos2                                                                                |                                                                                                                                                                                                                                                                                                                                                                 | Wettbewerbsposition innerhalb der EU                                                                                                                                                                                                                                                                                                               |
| 3.44)                                                       | vg_comppos3                                                                                |                                                                                                                                                                                                                                                                                                                                                                 | Wettbewerbsposition außerhalb der EU                                                                                                                                                                                                                                                                                                               |
| 3.45)                                                       | vg_ranord2                                                                                 |                                                                                                                                                                                                                                                                                                                                                                 | Reichweite der Auftragsbestände in Monaten<br>Kapazitätsauslastung in %                                                                                                                                                                                                                                                                            |
| 3.40)                                                       | vg_uticappc2<br>vg_emppro                                                                  |                                                                                                                                                                                                                                                                                                                                                                 | m Unternehmen beschäftigte Personen                                                                                                                                                                                                                                                                                                                |
| 3.48)                                                       | vg_credit**                                                                                |                                                                                                                                                                                                                                                                                                                                                                 | Kreditvergabe                                                                                                                                                                                                                                                                                                                                      |
| 3.49)                                                       | vg_i1                                                                                      |                                                                                                                                                                                                                                                                                                                                                                 | apankrise Frage1                                                                                                                                                                                                                                                                                                                                   |
| 3.50)                                                       | vg_j2                                                                                      |                                                                                                                                                                                                                                                                                                                                                                 | apankrise Frage2                                                                                                                                                                                                                                                                                                                                   |
| 3.51)                                                       | vg_j3                                                                                      |                                                                                                                                                                                                                                                                                                                                                                 | apankrise Frage3                                                                                                                                                                                                                                                                                                                                   |
| 3.52)                                                       | vg_j4                                                                                      | Japan crisis q4 Ja                                                                                                                                                                                                                                                                                                                                              | apankrise Frage4                                                                                                                                                                                                                                                                                                                                   |
| 3.53)                                                       | vg_j5                                                                                      | Japan crisis q5                                                                                                                                                                                                                                                                                                                                                 | apankrise Frage5                                                                                                                                                                                                                                                                                                                                   |
| 3.54)                                                       | vg_j6                                                                                      |                                                                                                                                                                                                                                                                                                                                                                 | apankrise Frage6                                                                                                                                                                                                                                                                                                                                   |
| 3.55)                                                       |                                                                                            | exhibitor at an international specialized fair A                                                                                                                                                                                                                                                                                                                | Aussteller auf einer internationalen Fachmesse                                                                                                                                                                                                                                                                                                     |
| 5.55)                                                       | vg_fairxh                                                                                  | Andrew of an international specialized fall                                                                                                                                                                                                                                                                                                                     |                                                                                                                                                                                                                                                                                                                                                    |
| 3.56)                                                       | vg_fairxh_g                                                                                | exhibitor at an international specialized fair in Germany A                                                                                                                                                                                                                                                                                                     | Aussteller auf einer internationalen Fachmesse in Deutschland                                                                                                                                                                                                                                                                                      |
| 3.57)                                                       | vg_fairxh_e                                                                                | exhibitor at an international specialized fair in a foreign European country $$ Auropean $$                                                                                                                                                                                                                                                                     | ussteller auf einer internationalen Fachmesse im europäischen Ausland                                                                                                                                                                                                                                                                              |
| 3.58)                                                       | vg fairxh ne                                                                               | exhibitor at an international specialized fair in a country outside Europe A                                                                                                                                                                                                                                                                                    | Aussteller auf einer internationalen Fachmesse im außereuropäischen Ausland                                                                                                                                                                                                                                                                        |
| 3.59)                                                       | vg_rairxh_nc                                                                               | exhibitor at an international specialized fair during next 2-3 years A                                                                                                                                                                                                                                                                                          | Aussteller auf einer internationalen Fachmesse in den nächsten 2-3 Jahren                                                                                                                                                                                                                                                                          |
| 3.60)                                                       |                                                                                            |                                                                                                                                                                                                                                                                                                                                                                 | Aussteller auf einer internationalen Fachmesse in Deutschland in den nächsten 2-3                                                                                                                                                                                                                                                                  |
| 3.61)                                                       | vg_fairxhexp_g                                                                             | exhibitor at an international specialized fair in a foreign European country A                                                                                                                                                                                                                                                                                  | ahren<br>Aussteller auf einer internationalen Fachmesse im europäischen Ausland in den nächsten                                                                                                                                                                                                                                                    |
|                                                             | vg_fairxhexp_e                                                                             | ,                                                                                                                                                                                                                                                                                                                                                               | 2-3 Jahren<br>Aussteller auf einer internationalen Fachmesse im außereuropäischen Ausland in den                                                                                                                                                                                                                                                   |
| 3.62)                                                       | vg_fairxhexp_ne                                                                            | during next 2-3 years                                                                                                                                                                                                                                                                                                                                           | nächsten 2-3 Jahren                                                                                                                                                                                                                                                                                                                                |
| 3.83)                                                       | vg_inf_heat                                                                                |                                                                                                                                                                                                                                                                                                                                                                 | Auswirkung von Hitzewellen auf die Wertschöpfung                                                                                                                                                                                                                                                                                                   |
| 3.84)                                                       | vg_inf_cold                                                                                |                                                                                                                                                                                                                                                                                                                                                                 | Auswirkung von Kältewellen (inkl. Eis & Schnee) auf die Wertschöpfung                                                                                                                                                                                                                                                                              |
| 3.85)                                                       | vg_inf_drou                                                                                | -                                                                                                                                                                                                                                                                                                                                                               | Auswirkung von Trockenheit auf die Wertschöpfung                                                                                                                                                                                                                                                                                                   |
| 3.86)                                                       | vg_inf_rain                                                                                |                                                                                                                                                                                                                                                                                                                                                                 | Auswirkung von Starkniederschlag auf die Wertschöpfung                                                                                                                                                                                                                                                                                             |
|                                                             | vg_inf_storm                                                                               |                                                                                                                                                                                                                                                                                                                                                                 | Auswirkung von Stürmen auf die Wertschöpfung                                                                                                                                                                                                                                                                                                       |
| 3.87)                                                       |                                                                                            |                                                                                                                                                                                                                                                                                                                                                                 | rwartete Auswirkungen des Klimawandels auf den Bereich Einkauf<br>rwartete Auswirkungen des Klimawandels auf den Bereich Produktion                                                                                                                                                                                                                |
| 3.88)                                                       | vg_einf_pur                                                                                |                                                                                                                                                                                                                                                                                                                                                                 |                                                                                                                                                                                                                                                                                                                                                    |
| 3.88)<br>3.89)                                              | vg_einf_prod                                                                               |                                                                                                                                                                                                                                                                                                                                                                 | -                                                                                                                                                                                                                                                                                                                                                  |
| 3.88)                                                       |                                                                                            |                                                                                                                                                                                                                                                                                                                                                                 | rwartete Auswirkungen des Klimawandels auf den Bereich Absatz                                                                                                                                                                                                                                                                                      |
| 3.88)<br>3.89)                                              | vg_einf_prod                                                                               | expected influence of climate change on sales En                                                                                                                                                                                                                                                                                                                | -                                                                                                                                                                                                                                                                                                                                                  |
| 3.88)<br>3.89)<br>3.90)                                     | vg_einf_prod<br>vg_einf_sal                                                                | expected influence of climate change on sales Errespected influence of climate change on waste management Errespected influence of climate change on waste management                                                                                                                                                                                           | rwartete Auswirkungen des Klimawandels auf den Bereich Absatz                                                                                                                                                                                                                                                                                      |
| 3.88)<br>3.89)<br>3.90)<br>3.91)                            | vg_einf_prod<br>vg_einf_sal<br>vg_einf_wast                                                | expected influence of climate change on sales  Expected influence of climate change on waste management  expected influence of climate change on logistics  Expected influence of climate change on logistics                                                                                                                                                   | erwartete Auswirkungen des Klimawandels auf den Bereich Absatz<br>Erwartete Auswirkungen des Klimawandels auf den Bereich Entsorgung                                                                                                                                                                                                               |
| 3.88)<br>3.89)<br>3.90)<br>3.91)<br>3.92)                   | vg_einf_prod<br>vg_einf_sal<br>vg_einf_wast<br>vg_einf_log                                 | expected influence of climate change on sales  expected influence of climate change on waste management  expected influence of climate change on logistics  expected influence of climate change on innovations  Ei                                                                                                                                             | erwartete Auswirkungen des Klimawandels auf den Bereich Absatz<br>Erwartete Auswirkungen des Klimawandels auf den Bereich Entsorgung<br>Erwartete Auswirkungen des Klimawandels auf den Bereich Logistik                                                                                                                                           |
| 3.88)<br>3.89)<br>3.90)<br>3.91)<br>3.92)<br>3.93)          | vg_einf_prod<br>vg_einf_sal<br>vg_einf_wast<br>vg_einf_log<br>vg_einf_inno                 | expected influence of climate change on sales  expected influence of climate change on waste management  expected influence of climate change on logistics  expected influence of climate change on innovations  expected influence of climate change on personnel  Expected influence of climate change on personnel                                           | Erwartete Auswirkungen des Klimawandels auf den Bereich Absatz<br>Erwartete Auswirkungen des Klimawandels auf den Bereich Entsorgung<br>Erwartete Auswirkungen des Klimawandels auf den Bereich Logistik<br>Erwartete Auswirkungen des Klimawandels auf den Bereich Innovation                                                                     |
| 3.88)<br>3.89)<br>3.90)<br>3.91)<br>3.92)<br>3.93)<br>3.94) | vg_einf_prod<br>vg_einf_sal<br>vg_einf_wast<br>vg_einf_log<br>vg_einf_inno<br>vg_einf_pers | expected influence of climate change on sales  expected influence of climate change on waste management  expected influence of climate change on logistics  expected influence of climate change on innovations  expected influence of climate change on personnel  importance of flight connections in Germany  importance of flight connections in Europe  Be | erwartete Auswirkungen des Klimawandels auf den Bereich Absatz<br>Erwartete Auswirkungen des Klimawandels auf den Bereich Entsorgung<br>Erwartete Auswirkungen des Klimawandels auf den Bereich Logistik<br>Erwartete Auswirkungen des Klimawandels auf den Bereich Innovation<br>Erwartete Auswirkungen des Klimawandels auf den Bereich Personal |