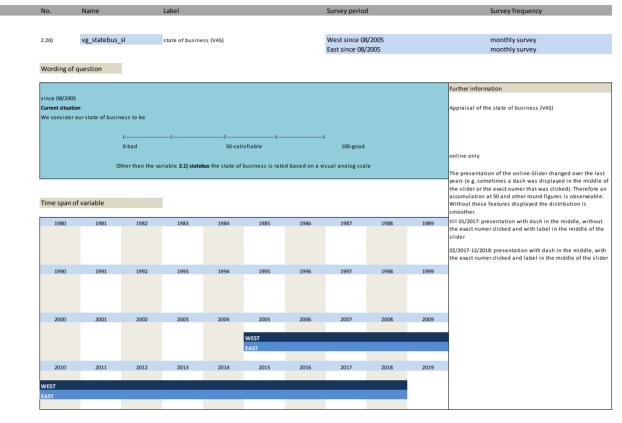

### 2. Standard questions

| No.   | Name               | Label                                         | German description                                  |
|-------|--------------------|-----------------------------------------------|-----------------------------------------------------|
|       |                    |                                               | ·                                                   |
| 2.1)  | vg_statebus        | state of business (appraisal)                 | Beurteilung der Geschäftslage                       |
| 2.2)  | vg_provpm          | production versus previous month              | Produktion im Vergleich zum Vormonat                |
| 2.3)  | vg_stin            | stock of inventories                          | Beurteilung des Bestand an Fertigwaren              |
| 2.4)  | vg_demand          | situation of demand                           | Nachfragesituation gegenüber dem Vormonat           |
| 2.5)  | vg_ordvpm          | orders versus past                            | Auftragsbestand in Vergangenheit                    |
| 2.6)  | vg_orders          | orders (appraisal)                            | Beurteilung des aktuellen Auftragsbestands          |
| 2.7)  | vg_pricevpm        | domestic prices of sale versus previous month | Inländische Verkaufspreise                          |
| 2.8)  | vg_proexp          | expected production                           | Erwartete Inländische Produktionstätigkeit          |
| 2.9)  | vg_priceexp        | expected domestic prices                      | Erwartete inländische Verkaufspreise                |
| 2.10) | vg_expexp          | expected export trade                         | Erwarteter Exporthandel                             |
| 2.11) | vg_comexp          | expected commercial operations                | Erwarteter Geschäftslage                            |
| 2.12) | vg_foreord         | foreign orders (appraisal)                    | Bestand an Auslandsaufträgen                        |
| 2.13) | vg_salesexp        | sales expectancy                              | Erwarteter Umsatz                                   |
| 2.14) | vg_emplexp*        | expected employees                            | Erwartete Entwicklung der Gesamtbeschäftigtenzahl   |
| 2.15) | vg_pro_vpq         | production vs. Past                           | Produktionstätigkeit in Vergangenheit               |
| 2.16) | vg_demand_vpq      | situation of dmand vs. Past                   | Nachfragesituation in Vergangenheit                 |
| 2.17) | vg_ord_vpq         | orders vs. Past                               | Auftragsbestand in Vergangenheit                    |
| 2.18) | vg_price_vpq       | domestic prices of sale vs. Past              | Inlandsverkaufspreise in Vergangenheit              |
| 2.19) | vg_credit**        | credit allocation                             | Kreditvergabe                                       |
| 2.20) | vg_statebus_sl     | state of business (VAS)                       | Beurteilung der Geschäftslage (VAS)                 |
| 2.21) | vg_statebus_clicks | state of business (clicks)                    | Beurteilung der Geschäftslage (Klicks)              |
| 2.22) | vg_comexp_sl       | expected commercial (VAS)                     | Erwartete Geschäftslage (VAS)                       |
| 2.23) | vg_comexp_clicks   | expected commercial (clicks)                  | Erwartete Geschäftslage (Klicks)                    |
| 2.24) | vg_comexp_unc      | uncertainty w.r.t. commercial operation       | Slider Unsicherheit                                 |
| 2.25) | vg emplpast        | development employees last month              | Entwicklung der Gesamtbeschäftigtenzahl im Vormonat |