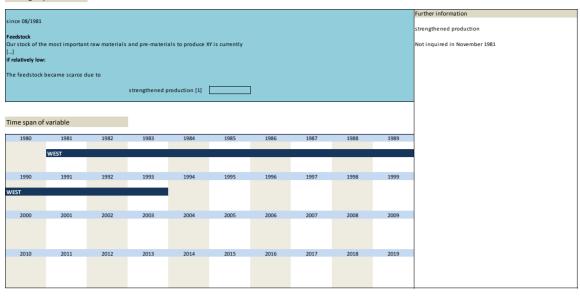

| 1991           |                 |                   |                  | 1995            | 1996 | 1997         | 1998         | 1999         |                               |
| 1990<br>VEST<br>2000 | 1991           | 2002            | 2003              | 2004             | 1995<br>2005    | 1996 | 1997<br>2007 | 1998<br>2008 | 1999<br>2009 |                               |

No. Name Label Survey period Survey frequency

| No.   | Name        | Label         | Survey period           | Survey frequency   |
|-------|-------------|---------------|-------------------------|--------------------|
|       |             |               |                         |                    |
| 3.36) | vg_strength | strengthening | West 08/1981 to 02/1993 | Feb, May, Aug, Nov |

Wording of question



Feb, May, Aug, Nov Feb, May, Aug, Nov West 02/1980 - 11/2014 vg\_festwe 3.37) feedstock in weeks East 02/2001 - 11/2014 Wording of question urther information 02/2001 to 11/2001 eedstock in weeks No questionnaires for the East available meaning in dataset:
"no feedstock" = 0 weeks
"less than 1/2" = 0,3 weeks
"more than 6, in fact", but just ticked
= 8 weeks 02/1980 to 08/1981 Feedstock Our feedstock is currently sufficient for less than 0,5 0,5 1 2 3 4 5 6 in fact weeks of production (measured by the current extent of production) 11/1981 to 02/1994 weeks of production (measured by the current extent of production) 05/1994 tock than 0,5 less 0,5 1 2 3 4 5 6 in fact 08/1994 to 11/2001 | less | Produktion von ... weeks\*\* | more than 6 | 0,5 | 1 | 2 | 3 | 4 | 5 | 6 | in fact Time span of v