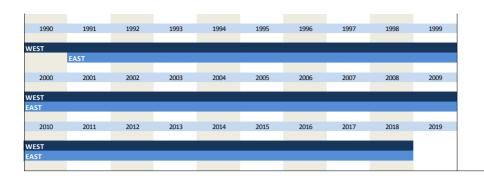

|                                      |                    |                  |
| 4.13) | vg_process_inno_aborted | process innovation aborted this year | West since 12/1981 | annual           |
|       |                         |                                      | East since 12/1991 | annual           |



| vg_process_inno     | o_plan_completed process innovation planning completed this year | West since 12/1981 East since 12/1991 | annual<br>annual |  |
|---------------------|------------------------------------------------------------------|---------------------------------------|------------------|--|
| Wording of question |                                                                  |                                       |                  |  |





| No.   | Name Label                  |                                      | Survey period      | Survey frequency | - |
|-------|-----------------------------|--------------------------------------|--------------------|------------------|---|
|       |                             |                                      |                    |                  |   |
|       |                             |                                      |                    |                  |   |
| 4.15) | vg process inno in planning | process innovation still in planning | West since 12/1981 | annual           |   |
|       | 18_p. occssg                | process milotation still in planning |                    |                  |   |
|       |                             | stage this year