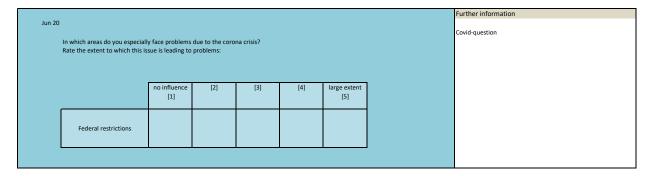

Survey period   | Further information  Covid-question  Survey frequency  Feb, Jun, Nov |

|                                      | [1] |  | [5] |  |
|--------------------------------------|-----|--|-----|--|
| Supply (e.g. supply chains, storage) |     |  |     |  |
|                                      |     |  |     |  |

| Name                  | Label                               | Survey period                    | Survey frequency |
|-----------------------|-------------------------------------|----------------------------------|------------------|
| han_cor_prob_regulati | corona: problem federal regulations | West and east 06/2020 to 06/2021 | Feb, Jun, Nov    |
| on                    |                                     |                                  |                  |



| Name               | Labei                               | Survey period                    | Survey frequency |
|--------------------|-------------------------------------|----------------------------------|------------------|
|                    |                                     |                                  |                  |
|                    |                                     |                                  |                  |
|                    |                                     |                                  |                  |
| han_cor_prob_exist | corona: problems endanger existence | West and east 06/2020 to 06/2021 | Feb, Jun, Nov    |
|                    |                                     | West and east 12/2021 to 02/2022 | monthly