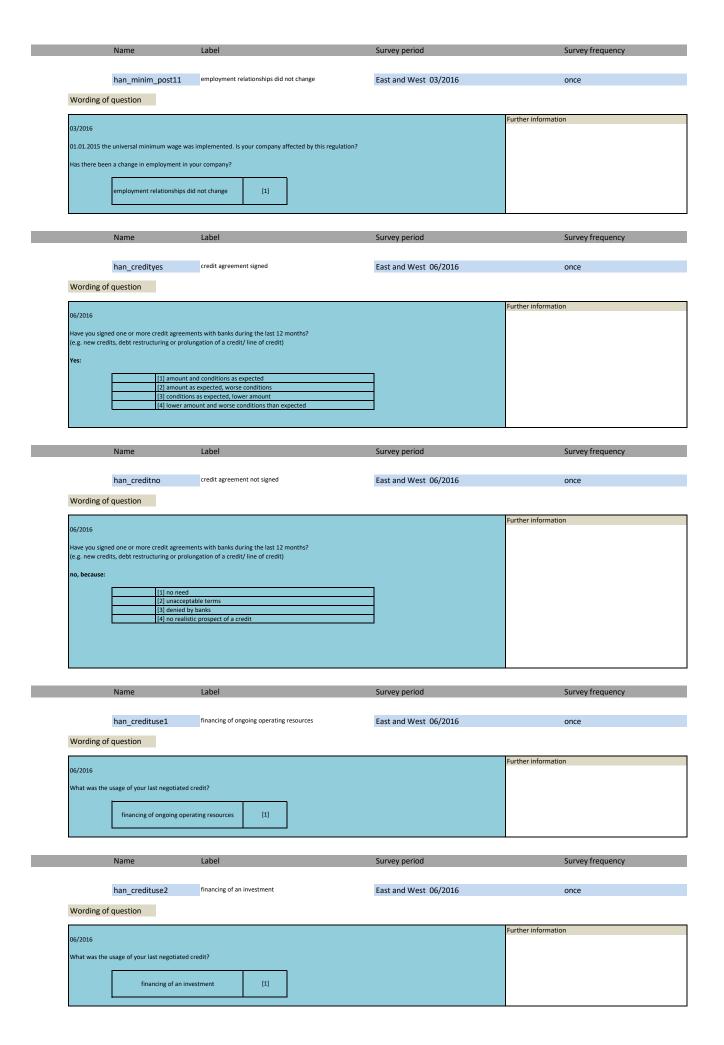

## 3. Special questions

| Name                                               | Label                                                                                                 | German Description                                                                                  |
|----------------------------------------------------|-------------------------------------------------------------------------------------------------------|-----------------------------------------------------------------------------------------------------|
| han amul                                           |                                                                                                       | D 170:                                                                                              |
| han_empl                                           | employees                                                                                             | Beschäftigte                                                                                        |
| han_totu                                           | total turnover                                                                                        | Gesamtumsatz                                                                                        |
| han_constrain                                      | constraints to production                                                                             | Behinderung der Umsatztätigkeit                                                                     |
| han_diffsup                                        | difficulties of supply                                                                                | Beschaffungsschwierigkeiten                                                                         |
| han_weakdem                                        | weak demand                                                                                           | Schwache Nachfrage                                                                                  |
| han_difffin                                        | difficulties in financing                                                                             | Finanzierungsschwierigkeiten                                                                        |
| han skilllack                                      | constraints: lack of skilled labour                                                                   | Mangel an Fachkräften                                                                               |
| han sclack                                         | lack of spacial capacity                                                                              | Mangel an geeigneten Räumlichkeiten / Gewerbeflächen                                                |
| _                                                  |                                                                                                       |                                                                                                     |
| han_equip                                          | equipment                                                                                             | Unzureichende Geschäftsausstattung                                                                  |
| han_weather                                        | unfavourable weather                                                                                  | Ungünstige Wetterlage                                                                               |
| han_mplack                                         | constraints: lack of manpower                                                                         | Mangel an Arbeitskräften                                                                            |
| han_othrea                                         | other reasons                                                                                         | Sonstige Faktoren                                                                                   |
| han_credit                                         | credit allocation                                                                                     | Kreditvergabe                                                                                       |
| han_fairxh                                         | exhibitor at an international specialized fair                                                        | Aussteller                                                                                          |
| han_fairxh_g                                       | exhibitor at an international specialized fair in Germany                                             | Aussteller auf einer internationalen Fachmesse in Deutschland                                       |
| han_fairxh_e                                       | exhibitor at an international specialized fair in a                                                   | Aussteller auf einer internationalen Fachmesse im europäischen Ausland                              |
|                                                    | foreign European country exhibitor at an international specialized fair in a                          |                                                                                                     |
| han_fairxh_ne                                      | country outside Europe                                                                                | Aussteller auf einer internationalen Fachmesse im außereuropäischen Ausland                         |
| han_fairxhexp                                      |                                                                                                       | Aussteller auf einer internationalen Fachmesse in den nächsten 2-3 Jahren                           |
| han_fairxhexp_g                                    | exhibitor at an international specialized fair in<br>Germany during next 2-3 years                    | Aussteller auf einer internationalen Fachmesse in Deutschland in den nächster<br>3 Jahren           |
| han_fairxhexp_e                                    | exhibitor at an international specialized fair in a foreign European<br>country during next 2-3 years | Aussteller auf einer internationalen Fachmesse im europäischen Ausland in de nächsten 2-3 Jahren    |
| han_fairxhexp_n                                    | exhibitor at an international specialized fair in a country outside Europe during next 2-3 years      | Aussteller auf einer internationalen Fachmesse im außereuropäischen Ausland den nächsten 2-3 Jahren |
| han flight ger                                     | importance of flight connections in Germany                                                           | Bedeutung                                                                                           |
| han flight eur                                     | importance of flight connections in Europe                                                            | Bedeutung                                                                                           |
|                                                    |                                                                                                       | -                                                                                                   |
| han_flight_world                                   | importance of flight connections worldwide                                                            | Bedeutung                                                                                           |
| han_fambus                                         | family business                                                                                       | Familienunternehemen                                                                                |
| han_minim1                                         | minimum wage q1                                                                                       | Mindestlohn Frage 1                                                                                 |
| han_minim2                                         | minimum wage q2                                                                                       | Mindestlohn Frage 2                                                                                 |
| han_minim3                                         | minimum wage q3                                                                                       | Mindestlohn Frage 3                                                                                 |
| han_minim4                                         | minimum wage q4                                                                                       | Mindestlohn Frage 4                                                                                 |
| han minim5                                         | minimum wage q5                                                                                       | Mindestlohn Frage 5                                                                                 |
| han_minim6                                         | minimum wage q6                                                                                       | Mindestlohn Frage 6                                                                                 |
| _                                                  | minimum wage qo                                                                                       |                                                                                                     |
| han_minim7                                         |                                                                                                       | Mindestlohn Frage 7                                                                                 |
| han_minim8                                         | minimum wage q8                                                                                       | Mindestlohn Frage 8                                                                                 |
| han_turnexp                                        | expected turnover this year                                                                           | erwarteter Jahresumsatz dieses Jahr                                                                 |
| han_invest_lj                                      | total investment last year                                                                            | Gesamtinvestitionen letztes Jahr                                                                    |
| han_invcon_lj                                      | investment in construction last year                                                                  | Investitionen in Bauten letztes jahr                                                                |
| han_inveq_lj                                       | investment in equipment last year                                                                     | Investitionen in Ausrüstung letztes Jahr                                                            |
| han invest dj                                      | total investment this year                                                                            | Gesamtinvestitionen dieses Jahr                                                                     |
| han_invcon_dj                                      | investment in construction this year                                                                  | Investitionen in Bauten dieses Jahr                                                                 |
|                                                    | expected investment in equipment this year                                                            |                                                                                                     |
| han_inveq_dj                                       |                                                                                                       | Investitionen in Ausrüstung dieses Jahr                                                             |
| han_invest_nj                                      | total investment next year                                                                            | Gesamtinvestitionen nächstes Jahr                                                                   |
| han_invcon_nj                                      | investment in construction next year                                                                  | Investitionen in Bauten nächstes jahr                                                               |
| han_inveq_nj                                       | investment in equipment next year                                                                     | Investitionen in Ausrüstung nächstes Jahr                                                           |
| han_ref1                                           | refugees question1                                                                                    | Flüchtlinge Frage 1                                                                                 |
| han_ref2                                           | refugees question2                                                                                    | Flüchtlinge Frage 2                                                                                 |
| han_ref3                                           | refugees question3                                                                                    | Flüchtlinge Frage 3                                                                                 |
| han ref4                                           | refugees question4                                                                                    | Flüchtlinge Frage 4                                                                                 |
| han ref5                                           | refugees question5                                                                                    |                                                                                                     |
| _                                                  |                                                                                                       | Flüchtlinge Frage 5                                                                                 |
| han_ref6                                           | refugees question6                                                                                    | Flüchtlinge Frage 6                                                                                 |
| han_ref7                                           | refugees question7                                                                                    | Flüchtlinge Frage 7                                                                                 |
| han_ref8                                           | refugees question8                                                                                    | Flüchtlinge Frage 8                                                                                 |
| han_ref9                                           | refugees question9                                                                                    | Flüchtlinge Frage 9                                                                                 |
| han_minim_post1                                    | affected by minimum wage                                                                              | von Mindestlohn betroffen                                                                           |
| han_minim_post2                                    | no minimum wage measures                                                                              | keine Mindestlohn- Maßnahmen                                                                        |
| han_minim_post3                                    | measures: employee reduction                                                                          | Maßnahmen: Personalabbau                                                                            |
|                                                    | measures: working hour reduction                                                                      |                                                                                                     |
| han_minim_post4                                    |                                                                                                       | Maßnahmen: Arbeitszeitreduzierung                                                                   |
| han_minim_post5                                    | measures: increased prices                                                                            | Maßnahmen: Preiserhöhungen                                                                          |
| han_minim_post6                                    | measures: decreased investment                                                                        | Maßnahmen: verringerte Investitionen                                                                |
| han_minim_post7                                    | measures: decreased special payments less minijobs                                                    | Maßnahmen: Kürzungen von Sonderzahlungen                                                            |
| han_minim_post8 han_minim_post                     | minijobs transformed into insurable employment                                                        | Minijobs weggefallen  Minijobs in soz.vers.pflichtige Besch.verhältnisse umgewandelt                |
| han_minim_post10                                   | new insurable employment                                                                              | neue soz.vers.pflichtige Besch.verhältnisse                                                         |
|                                                    | employment relationships did not change                                                               |                                                                                                     |
| han_minim_post11                                   |                                                                                                       | keine veränderten Besch. Verhältnisse                                                               |
| han_credityes                                      | credit agreement signed                                                                               | Kreditvertrag abgeschlossen                                                                         |
| han_creditno                                       | credit agreement not signed                                                                           | Kreditvertrag nicht abgeschlossen                                                                   |
| han_credituse1                                     | financing of ongoing operating resources                                                              | Finanzierung laufender Kreditmittel                                                                 |
| han credituse2                                     | financing of an investment                                                                            | Finanzierung einer Investition                                                                      |
| _                                                  | other financing                                                                                       | Sonstiger Verwendungszweck                                                                          |
| han credituse3                                     |                                                                                                       |                                                                                                     |
| han_credituse3                                     | -                                                                                                     | Onlinehandel: Handeln online                                                                        |
| han_credituse3<br>han_ontrad_yn<br>han_ontrad_plat | online trade: trading online online trade: platform                                                   | Onlinehandel: Handeln online Onlinehandel: Plattform                                                |