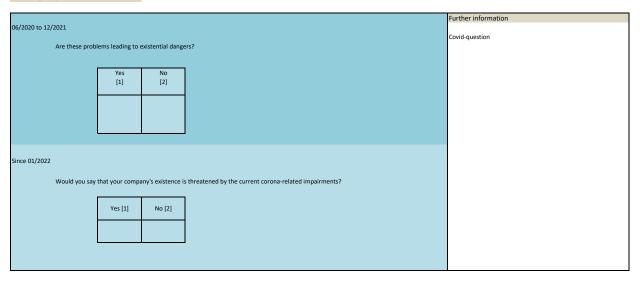

| Survey period                    | Survey frequency |
|--------------------|-------------------------------------|----------------------------------|------------------|
|                    |                                     |                                  |                  |
|                    |                                     |                                  |                  |
|                    |                                     |                                  |                  |
| han_cor_prob_exist | corona: problems endanger existence | West and east 06/2020 to 06/2021 | Feb, Jun, Nov    |
|                    |                                     | West and east 12/2021 to 02/2022 | monthly          |

### Wording of question



| Name           | Label                       | Survey period                    | Survey frequency                        |
|----------------|-----------------------------|----------------------------------|-----------------------------------------|
|                |                             |                                  |                                         |
| han our stwork | corona: shorttime yes or no | West and east 07/2020 to 11/2021 | Jan, Feb, Apr, May, Jul, Aug, Oct,      |
| han_cor_stwork | corona. Shortcime yes or no | West and east 07/2020 to 11/2021 | , , , , , , , , , , , , , , , , , , , , |
|                |                             |                                  | Nov                                     |
|                |