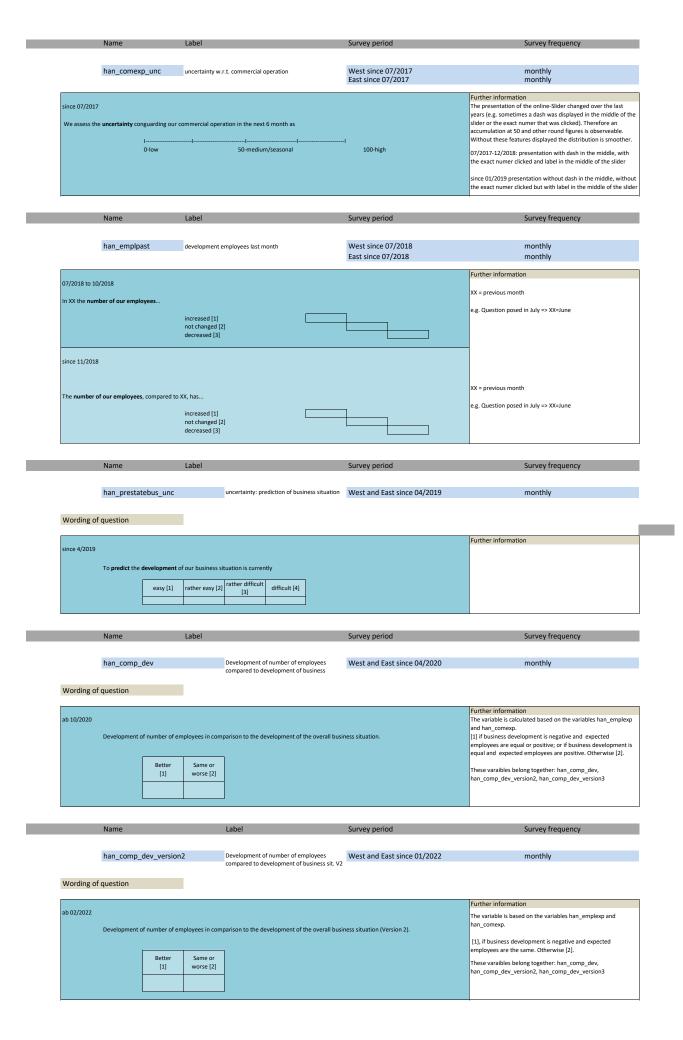

#### 2. Standard questions

| Name                  | Label                                                                            | German Description                                                                                                      |
|-----------------------|----------------------------------------------------------------------------------|-------------------------------------------------------------------------------------------------------------------------|
| han statebus          | state of business (appraisal)                                                    | Beurteilung der Geschäftslage                                                                                           |
| _                     | , , ,                                                                            | · · ·                                                                                                                   |
| han_statebus_sl       | state of business (VAS)                                                          | Beurteilung der Geschäftslage (slider)                                                                                  |
| han_statebus_clicks   | state of business (clicks)                                                       | Beurteilung der Geschäftslage (clicks)                                                                                  |
| han_busvoly           | business volume versus previous year                                             | Umsatz im Vergleich zum Vorjahr                                                                                         |
| han_busvolm           | business volume versus past                                                      | Umsatz in Vergangenheit                                                                                                 |
| han_feedst            | feedstock (appraisal)                                                            | Lagerbestände (Bewertung)                                                                                               |
| han_feedst2           | feedstock (appraisal)                                                            | Lagerbestände (Bewertung)                                                                                               |
| han_prvpm             | prices versus past                                                               | Verkaufspreise in Vergangenheit                                                                                         |
| han_exppr             | expected prices                                                                  | Erwartete Verkaufspreise                                                                                                |
| han_ords              | orders versus previous year                                                      | Bestellungen im Vergleich zum Vorjahr                                                                                   |
| han_comexp            | business development                                                             | Geschäftsentwicklung                                                                                                    |
| han_comesp_sl         | business development (VAS)                                                       | Geschäftsentwicklung (VAS)                                                                                              |
| han_comexp_clicks     | business development (clicks)                                                    | Geschäftsentwicklung (clicks)                                                                                           |
| han_emplexp           | expected employees                                                               | Erwartete Beschäftigtenanzahl                                                                                           |
| han_comexp_unc        | uncertainty w.r.t. commercial operation                                          | Slider Unsicherheit                                                                                                     |
| han_emplpast          | development employees last month                                                 | Entwicklung der Gesamtbeschäftigtenzahl im Vormonat                                                                     |
| han_prestatebus_unc   | uncertainty: prediction of business situation                                    | Unsicherheit der Lagevorhersage                                                                                         |
| han_comp_dev          | Development of number of employees compared to development of business situation | Entwicklung der Anzahl an Beschäftigten im Unternehmen im Vergleich zu d<br>Entwicklung der gesamten Geschäftssituation |
| han comp dev version? | Development of number of employees compared to                                   | Entwicklung der Anzahl an Beschäftigten im Unternehmen im Vergleich zu d                                                |

| nan_comp_uev_versionz | development of business sit. V2                                                | Entwicklung der gesamten Geschäftssit. V2                                                                               |
|-----------------------|--------------------------------------------------------------------------------|-------------------------------------------------------------------------------------------------------------------------|
| han_comp_dev_version3 | Development of number of employees compared to development of business sit. V3 | Entwicklung der Anzahl an Beschäftigten im Unternehmen im Vergleich zu der<br>Entwicklung der gesamten Geschäftssit. V3 |
| han_emppro2           | employees per product                                                          | Mitarbeiter pro Produkt                                                                                                 |