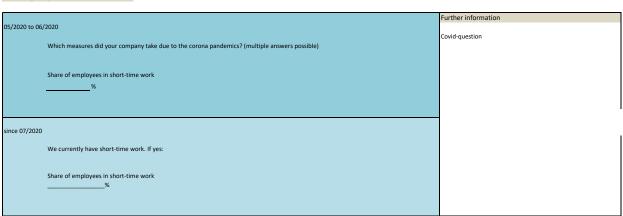

|          | West and east 05/2020 | once             |
|   |      | pandemic |                       |                  |

### Wording of question



| Name               | Label        | Survey period                    | Survey frequency |
|--------------------|--------------|----------------------------------|------------------|
|                    |              |                                  |                  |
|                    |              |                                  |                  |
| han_cor_shorttime1 |              | West and east 05/2020 to 05/2022 | monthly          |
|                    | the pandemic | West and east 08/2022 to 12/2022 | Aug, Nov, Dec    |
|                    |              | West and east 01/2023 to 06/2023 | Jan, Feb, May    |



| 1 | Name               | Label                                      | Survey period         | Survey frequency |
|---|--------------------|--------------------------------------------|-----------------------|------------------|
|   |                    |                                            |                       |                  |
| ŀ | han cor5 duration1 | corona: time until business situation will | West and east 05/2020 | once             |

|                                                                             | Further information |
|-----------------------------------------------------------------------------|---------------------|
|                                                                             | Covid-question      |
| When do you expect the state