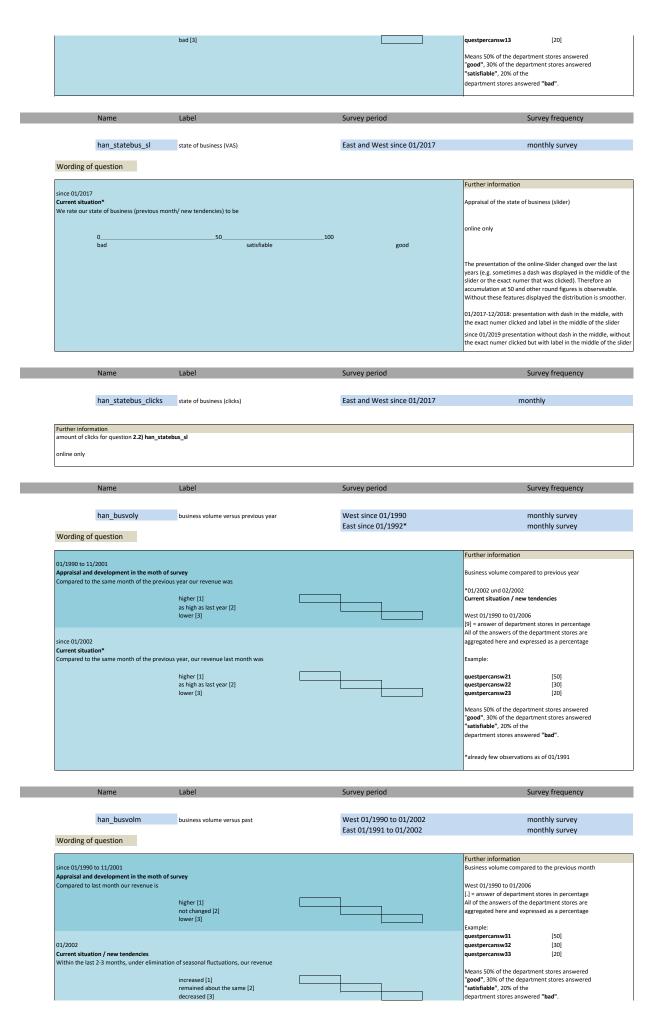

#### 2. Standard questions

| Name                  | Label                                                                            | German Description                                                                                                      |
|-----------------------|----------------------------------------------------------------------------------|-------------------------------------------------------------------------------------------------------------------------|
| han statebus          | state of business (appraisal)                                                    | Beurteilung der Geschäftslage                                                                                           |
| _                     | , , ,                                                                            | · · ·                                                                                                                   |
| han_statebus_sl       | state of business (VAS)                                                          | Beurteilung der Geschäftslage (slider)                                                                                  |
| han_statebus_clicks   | state of business (clicks)                                                       | Beurteilung der Geschäftslage (clicks)                                                                                  |
| han_busvoly           | business volume versus previous year                                             | Umsatz im Vergleich zum Vorjahr                                                                                         |
| han_busvolm           | business volume versus past                                                      | Umsatz in Vergangenheit                                                                                                 |
| han_feedst            | feedstock (appraisal)                                                            | Lagerbestände (Bewertung)                                                                                               |
| han_feedst2           | feedstock (appraisal)                                                            | Lagerbestände (Bewertung)                                                                                               |
| han_prvpm             | prices versus past                                                               | Verkaufspreise in Vergangenheit                                                                                         |
| han_exppr             | expected prices                                                                  | Erwartete Verkaufspreise                                                                                                |
| han_ords              | orders versus previous year                                                      | Bestellungen im Vergleich zum Vorjahr                                                                                   |
| han_comexp            | business development                                                             | Geschäftsentwicklung                                                                                                    |
| han_comesp_sl         | business development (VAS)                                                       | Geschäftsentwicklung (VAS)                                                                                              |
| han_comexp_clicks     | business development (clicks)                                                    | Geschäftsentwicklung (clicks)                                                                                           |
| han_emplexp           | expected employees                                                               | Erwartete Beschäftigtenanzahl                                                                                           |
| han_comexp_unc        | uncertainty w.r.t. commercial operation                                          | Slider Unsicherheit                                                                                                     |
| han_emplpast          | development employees last month                                                 | Entwicklung der Gesamtbeschäftigtenzahl im Vormonat                                                                     |
| han_prestatebus_unc   | uncertainty: prediction of business situation                                    | Unsicherheit der Lagevorhersage                                                                                         |
| han_comp_dev          | Development of number of employees compared to development of business situation | Entwicklung der Anzahl an Beschäftigten im Unternehmen im Vergleich zu d<br>Entwicklung der gesamten Geschäftssituation |
| han comp dev version? | Development of number of employees compared to                                   | Entwicklung der Anzahl an Beschäftigten im Unternehmen im Vergleich zu d                                                |