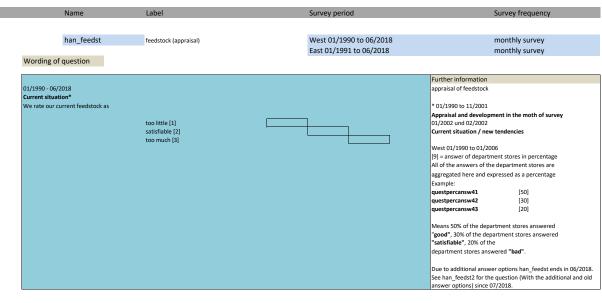

#### 2. Standard questions

| Name                  | Label                                                                            | German Description                                                                                                      |
|-----------------------|----------------------------------------------------------------------------------|-------------------------------------------------------------------------------------------------------------------------|
| han statebus          | state of business (appraisal)                                                    | Beurteilung der Geschäftslage                                                                                           |
| _                     | , , ,                                                                            | · · ·                                                                                                                   |
| han_statebus_sl       | state of business (VAS)                                                          | Beurteilung der Geschäftslage (slider)                                                                                  |
| han_statebus_clicks   | state of business (clicks)                                                       | Beurteilung der Geschäftslage (clicks)                                                                                  |
| han_busvoly           | business volume versus previous year                                             | Umsatz im Vergleich zum Vorjahr                                                                                         |
| han_busvolm           | business volume versus past                                                      | Umsatz in Vergangenheit                                                                                                 |
| han_feedst            | feedstock (appraisal)                                                            | Lagerbestände (Bewertung)                                                                                               |
| han_feedst2           | feedstock (appraisal)                                                            | Lagerbestände (Bewertung)                                                                                               |
| han_prvpm             | prices versus past                                                               | Verkaufspreise in Vergangenheit                                                                                         |
| han_exppr             | expected prices                                                                  | Erwartete Verkaufspreise                                                                                                |
| han_ords              | orders versus previous year                                                      | Bestellungen im Vergleich zum Vorjahr                                                                                   |
| han_comexp            | business development                                                             | Geschäftsentwicklung                                                                                                    |
| han_comesp_sl         | business development (VAS)                                                       | Geschäftsentwicklung (VAS)                                                                                              |
| han_comexp_clicks     | business development (clicks)                                                    | Geschäftsentwicklung (clicks)                                                                                           |
| han_emplexp           | expected employees                                                               | Erwartete Beschäftigtenanzahl                                                                                           |
| han_comexp_unc        | uncertainty w.r.t. commercial operation                                          | Slider Unsicherheit                                                                                                     |
| han_emplpast          | development employees last month                                                 | Entwicklung der Gesamtbeschäftigtenzahl im Vormonat                                                                     |
| han_prestatebus_unc   | uncertainty: prediction of business situation                                    | Unsicherheit der Lagevorhersage                                                                                         |
| han_comp_dev          | Development of number of employees compared to development of business situation | Entwicklung der Anzahl an Beschäftigten im Unternehmen im Vergleich zu d<br>Entwicklung der gesamten Geschäftssituation |
| han comp dev version? | Development of number of employees compared to                                   | Entwicklung der Anzahl an Beschäftigten im Unternehmen im Vergleich zu d                                                |