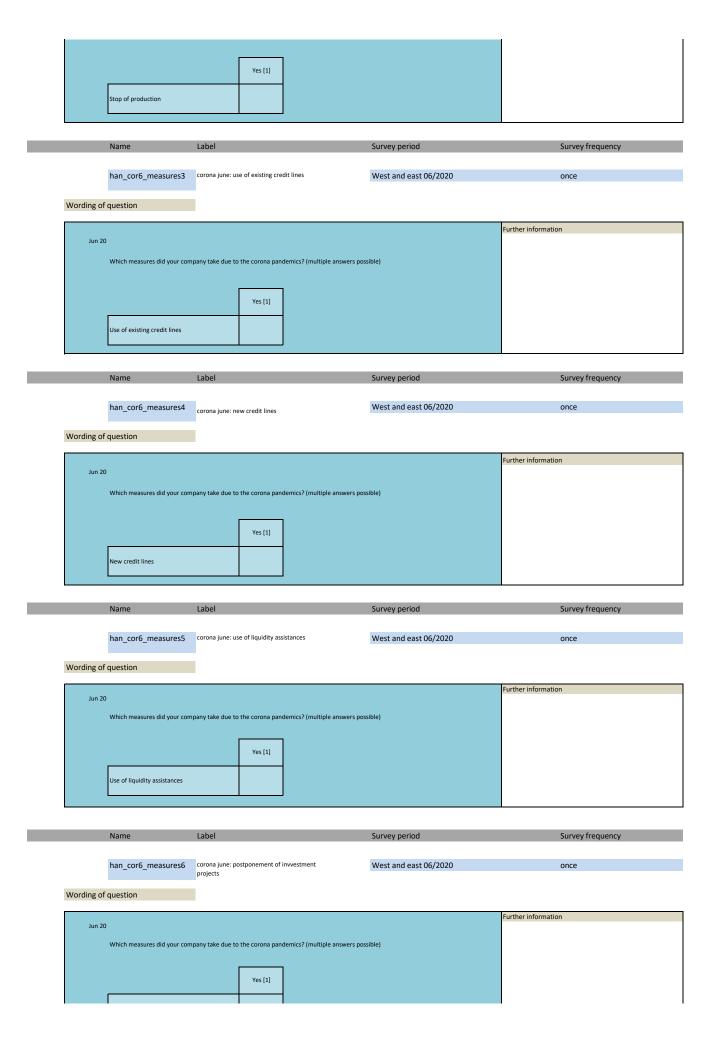

| Label                          | Survey period         | Survey frequency |
|---------------------|--------------------------------|-----------------------|------------------|
|                     |                                |                       |                  |
| han_cor6_measures2  | corona june: closing locations | West and east 06/2020 | once             |
|                     |                                |                       |                  |
| Wording of question |                                |                       |                  |
|                     |                                |                       |                  |

Seite 98

Which measures did your company take due to the corona pandemics? (multiple answers possible)



|                      |