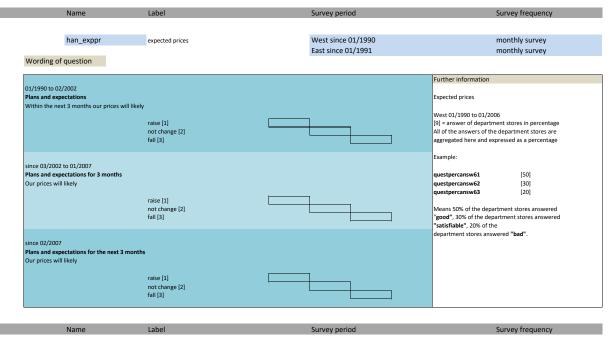

#### 2. Standard questions

| Name                  | Label                                                                            | German Description                                                                                                      |
|-----------------------|----------------------------------------------------------------------------------|-------------------------------------------------------------------------------------------------------------------------|
| han statebus          | state of business (appraisal)                                                    | Beurteilung der Geschäftslage                                                                                           |
| _                     | , , ,                                                                            | · · ·                                                                                                                   |
| han_statebus_sl       | state of business (VAS)                                                          | Beurteilung der Geschäftslage (slider)                                                                                  |
| han_statebus_clicks   | state of business (clicks)                                                       | Beurteilung der Geschäftslage (clicks)                                                                                  |
| han_busvoly           | business volume versus previous year                                             | Umsatz im Vergleich zum Vorjahr                                                                                         |
| han_busvolm           | business volume versus past                                                      | Umsatz in Vergangenheit                                                                                                 |
| han_feedst            | feedstock (appraisal)                                                            | Lagerbestände (Bewertung)                                                                                               |
| han_feedst2           | feedstock (appraisal)                                                            | Lagerbestände (Bewertung)                                                                                               |
| han_prvpm             | prices versus past                                                               | Verkaufspreise in Vergangenheit                                                                                         |
| han_exppr             | expected prices                                                                  | Erwartete Verkaufspreise                                                                                                |
| han_ords              | orders versus previous year                                                      | Bestellungen im Vergleich zum Vorjahr                                                                                   |
| han_comexp            | business development                                                             | Geschäftsentwicklung                                                                                                    |
| han_comesp_sl         | business development (VAS)                                                       | Geschäftsentwicklung (VAS)                                                                                              |
| han_comexp_clicks     | business development (clicks)                                                    | Geschäftsentwicklung (clicks)                                                                                           |
| han_emplexp           | expected employees                                                               | Erwartete Beschäftigtenanzahl                                                                                           |
| han_comexp_unc        | uncertainty w.r.t. commercial operation                                          | Slider Unsicherheit                                                                                                     |
| han_emplpast          | development employees last month                                                 | Entwicklung der Gesamtbeschäftigtenzahl im Vormonat                                                                     |
| han_prestatebus_unc   | uncertainty: prediction of business situation                                    | Unsicherheit der Lagevorhersage                                                                                         |
| han_comp_dev          | Development of number of employees compared to development of business situation | Entwicklung der Anzahl an Beschäftigten im Unternehmen im Vergleich zu d<br>Entwicklung der gesamten Geschäftssituation |
| han comp dev version? | Development of number of employees compared to                                   | Entwicklung der Anzahl an Beschäftigten im Unternehmen im Vergleich zu d                                                |