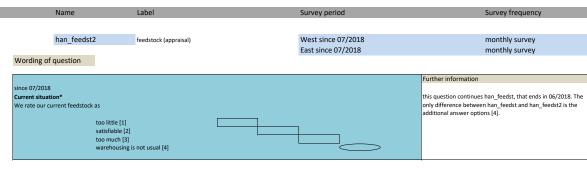

#### 2. Standard questions

| Name                  | Label                                                                            | German Description                                                                                                      |
|-----------------------|----------------------------------------------------------------------------------|-------------------------------------------------------------------------------------------------------------------------|
| han statebus          | state of business (appraisal)                                                    | Beurteilung der Geschäftslage                                                                                           |
| _                     | , , ,                                                                            | · · ·                                                                                                                   |
| han_statebus_sl       | state of business (VAS)                                                          | Beurteilung der Geschäftslage (slider)                                                                                  |
| han_statebus_clicks   | state of business (clicks)                                                       | Beurteilung der Geschäftslage (clicks)                                                                                  |
| han_busvoly           | business volume versus previous year                                             | Umsatz im Vergleich zum Vorjahr                                                                                         |
| han_busvolm           | business volume versus past                                                      | Umsatz in Vergangenheit                                                                                                 |
| han_feedst            | feedstock (appraisal)                                                            | Lagerbestände (Bewertung)                                                                                               |
| han_feedst2           | feedstock (appraisal)                                                            | Lagerbestände (Bewertung)                                                                                               |
| han_prvpm             | prices versus past                                                               | Verkaufspreise in Vergangenheit                                                                                         |
| han_exppr             | expected prices                                                                  | Erwartete Verkaufspreise                                                                                                |
| han_ords              | orders versus previous year                                                      | Bestellungen im Vergleich zum Vorjahr                                                                                   |
| han_comexp            | business development                                                             | Geschäftsentwicklung                                                                                                    |
| han_comesp_sl         | business development (VAS)                                                       | Geschäftsentwicklung (VAS)                                                                                              |
| han_comexp_clicks     | business development (clicks)                                                    | Geschäftsentwicklung (clicks)                                                                                           |
| han_emplexp           | expected employees                                                               | Erwartete Beschäftigtenanzahl                                                                                           |
| han_comexp_unc        | uncertainty w.r.t. commercial operation                                          | Slider Unsicherheit                                                                                                     |
| han_emplpast          | development employees last month                                                 | Entwicklung der Gesamtbeschäftigtenzahl im Vormonat                                                                     |
| han_prestatebus_unc   | uncertainty: prediction of business situation                                    | Unsicherheit der Lagevorhersage                                                                                         |
| han_comp_dev          | Development of number of employees compared to development of business situation | Entwicklung der Anzahl an Beschäftigten im Unternehmen im Vergleich zu d<br>Entwicklung der gesamten Geschäftssituation |
| han comp dev version? | Development of number of employees compared to                                   | Entwicklung der Anzahl an Beschäftigten im Unternehmen im Vergleich zu d                                                |