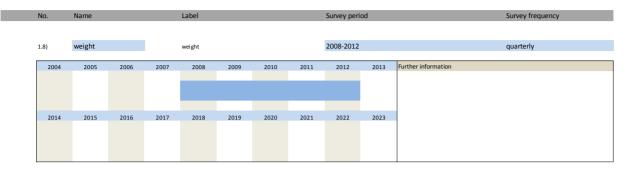

## 1. Identification variables

| No.  | Name     | Label                             | German description    |
|------|----------|-----------------------------------|-----------------------|
|      |          |                                   |                       |
| 1.1) | year     | year                              | Jahr                  |
| 1.2) | quarter  | quarter                           | Quartal               |
| 1.3) | WZ       | sector number (wz-classification) | Wirtschaftszweig      |
| 1.4) | wgroup   | weightgroup                       | Gewichtungsgruppe     |
| 1.5) | id       | idnum                             | Identifikationsnummer |
| 1.6) | szrg     | sizerange                         | Größenklasse          |
| 1.7) | weight   | weight                            | Gewichtungsgruppe     |
| 1.8) | parttype | participation type                | Teilnahmeart          |