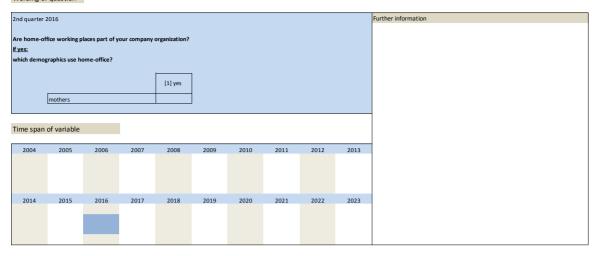

|                               |                |                  |               |             |            |        |                     |
|               |                |                     |                               |                |                  |               |             |            |        |                     |

No. Name Label Survey period Survey frequency

| No.    | Name        | Label                             | Survey period    | Survey frequency |
|--------|-------------|-----------------------------------|------------------|------------------|
|        |             |                                   |                  |                  |
| 3.179) | sf_2016q2_9 | home office demographics: mothers | 2nd quarter 2016 | once             |



| No.                 | Name               |                  |             | Label         |              |                |      | Survey peri | od     |                       | Su | rvey frequency |
|---------------------|--------------------|------------------|-------------|---------------|--------------|----------------|------|-------------|--------|-----------------------|----|----------------|
|                     |                    |                  |             |               |              |                |      |             |        |                       |    |                |
| 3.180)              | sf_2016q2          | _10              |             | home office o | lemographics | : mothers: usa | ge   | 2nd quarte  | r 2016 |                       | on | nce