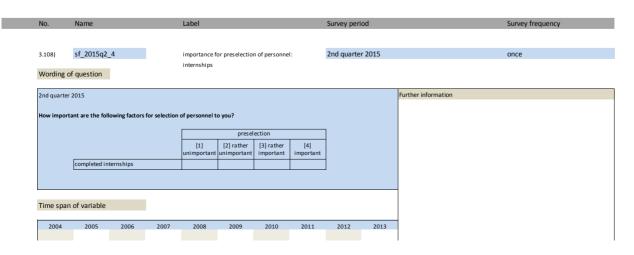

| 2016          | 2017          | 2018            | 2019                 | 2020          | 2021      | 2022                           | 2023   |                     |      |
|             |                   |               |               |                 |                      |               |           |                                |        |                     |      |
|             |                   |               |               |                 |                      |               |           |                                |        |                     |      |
|             |                   |               |               |                 |                      |               |           |                                |        |                     |      |





|                                                 | Name                                                       |                 |               | Label                                   |                                                                  |                                  |                  | Survey per         | iod         |                     | Survey frequency |
|-------------------------------------------------|------------------------------------------------------------|-----------------|---------------|-----------------------------------------|------------------------------------------------------------------|----------------------------------|------------------|--------------------|-------------|---------------------|------------------|
| 3.109)