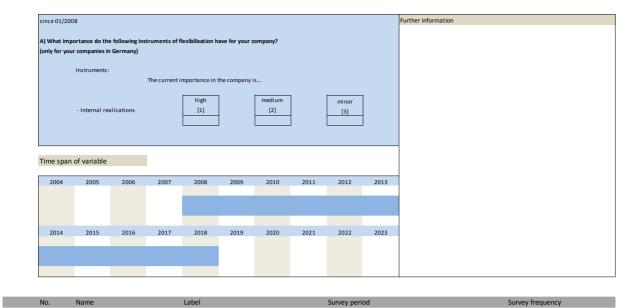

## 2. Standard questions

| No.   | Name        | Label                                                          | German description                                                         |
|-------|-------------|----------------------------------------------------------------|----------------------------------------------------------------------------|
|       |             |                                                                |                                                                            |
| 2.1)  | extrah_tq   | current relevance of extra hours                               | Derzeitige Bedeutung von Überstunden                                       |
| 2.2)  | extrah_lq   | relevance of extra hours compared to last quarter              | Bedeutung von Überstunden im Vergleich mit dem Vorquartal                  |
| 2.3)  | extrah_nq   | expected relevance of extra hours next quarter                 | Bedeutung von Überstunden im nächsten Quartal                              |
| 2.4)  | extrah_no   | no extra hours                                                 | Überstunden finden keine Anwendung                                         |
| 2.5)  | temp_tq     | current relevance of temporary contracts                       | Derzeitige Bedeutung von befristeten Verträgen                             |
| 2.6)  | temp_lq     | relevance of temporary contracts compared to last quarter      | Bedeutung von befristeten Verträgen im Vergleich mit dem Vorquartal        |
| 2.7)  | temp_nq     | expected relevance of temporary contracts next quarter         | Bedeutung von befristeten Verträgen im nächsten Quartal                    |
| 2.8)  | temp_no     | no temporary contracts                                         | Befristete Verträge finden keine Anwendung                                 |
| 2.9)  | mini_tq     | current relevance of mini-jobs                                 | Derzeitige Bedeutung von Minijobs                                          |
| 2.10) | mini_lq     | relevance of mini-jobs compared to last quarter                | Bedeutung von Minijobs im Vergleich mit dem Vorquartal                     |
| 2.11) | mini_nq     | expected relevance of mini-jobs next quarter                   | Bedeutung von Minijobs im nächsten Quartal                                 |
| 2.12) | mini_no     | no mini-jobs                                                   | Minijobs finden keine Anwendung                                            |
| 2.13) | agency_tq   | current relevance of agency workers                            | Derzeitige Bedeutung von Zeitarbeitnehmern                                 |
| 2.14) | agency_lq   | relevance of agency workers compared to last quarter           | Bedeutung von Zeitarbeitnehmern im Vergleich mit dem Vorquartal            |
| 2.15) | agency_nq   | expected relevance of agency workers next quarter              | Bedeutung von Zeitarbeitnehmern im nächsten Quartal                        |
| 216)  | agency_no   | no agency workers                                              | Zeitarbeitnehmer finden keine Anwendung                                    |
| 2.17) | free_tq     | current relevance of freelancers                               | Derzeitige Bedeutung von freien Mitarbeitern                               |
| 2.18) | free_lq     | relevance of freelancers compared to last quarter              | Bedeutung von freien Mitarbeitern im Vergleich mit dem Vorquartal          |
| 2.19) | free_nq     | expected relevance of freelancers next quarter                 | Bedeutung von freien Mitarbeitern im nächsten Quartal                      |
| 2.20) | free_no     | no freelancers                                                 | Freie Mitarbeiter finden keine Anwendung                                   |
| 2.21) | outsour_tq  | current relevance of outsourcing                               | Derzeitige Bedeutung von Outsourcing                                       |
| 2.22) | outsour_lq  | relevance of outsourcing compared to last quarter              | Bedeutung von Outsourcing im Vergleich mit dem Vorquartal                  |
| 2.23) | outsour_nq  | expected relevance of outsourcing next quarter                 | Bedeutung von Outsourcing im nächsten Quartal                              |
| 2.24) | outsour_no  | no outsourcing                                                 | Outsourcing findet keine Anwendung                                         |
| 2.25) | internal_tq | current relevance of internal realisations                     | Derzeitige Bedeutung von Überstunden                                       |
| 2.26) | internal_lq | relevance of internal realisations compared to last quarter    | Bedeutung von innerbetrieblichen Umsetzungen im Vergleich mit dem Vorquart |
| 2.27) | internal_nq | expected relevance of internal realisations next quarter       | Bedeutung von innerbetrieblichen Umsetzungen im nächsten Quartal           |
| 2.28) | internal_no | no internal realisations                                       | Innerbetrieblichen Umsetzungen finden keine Anwendung                      |
| 2.29) | accounts_tq | current relevance of working-time accounts                     | Derzeitige Bedeutung von Arbeitszeitkonten                                 |
| 2.30) | accounts_lq | relevance of working-time accounts compared to last quarter    | Bedeutung von Arbeitszeitkonten im Vergleich mit dem Vorquartal            |
| 2.31) | accounts_nq | expected relevance of working-time accounts next quarter       | Bedeutung von Arbeitszeitkonten im nächsten Quartal                        |
| 2.32) | accounts_no | no working_time accounts                                       | Arbeitszeitkonten finden keine Anwendung                                   |
| 2.33) | flex_tq     | current relevance of flexibilisation measures                  | Derzeitige Bedeutung von Flexibilisierungsmaßnahmen                        |
| 2.34) | flex_lq     | relevance of flexibilisation measures compared to last quarter | Bedeutung von Flexibilisierungsmaßnahmen im Vergleich mit dem Vorquartal   |
| 2.35) | flex_nq     | expected relevance of flexibilisation measures next quarter    | Bedeutung von Flexibilisierungsmaßnahmen im nächsten Quartal               |
| 2.36) | flex_no     | no flexibilisation measures                                    | Flexibilisierungsmaßnahmen finden keine Anwendung                          |