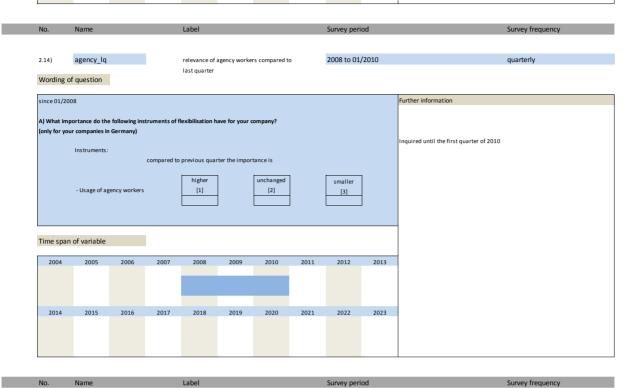

## 2. Standard questions

| No.   | Name        | Label                                                          | German description                                                         |
|-------|-------------|----------------------------------------------------------------|----------------------------------------------------------------------------|
|       |             |                                                                |                                                                            |
| 2.1)  | extrah_tq   | current relevance of extra hours                               | Derzeitige Bedeutung von Überstunden                                       |
| 2.2)  | extrah_lq   | relevance of extra hours compared to last quarter              | Bedeutung von Überstunden im Vergleich mit dem Vorquartal                  |
| 2.3)  | extrah_nq   | expected relevance of extra hours next quarter                 | Bedeutung von Überstunden im nächsten Quartal                              |
| 2.4)  | extrah_no   | no extra hours                                                 | Überstunden finden keine Anwendung                                         |
| 2.5)  | temp_tq     | current relevance of temporary contracts                       | Derzeitige Bedeutung von befristeten Verträgen                             |
| 2.6)  | temp_lq     | relevance of temporary contracts compared to last quarter      | Bedeutung von befristeten Verträgen im Vergleich mit dem Vorquartal        |
| 2.7)  | temp_nq     | expected relevance of temporary contracts next quarter         | Bedeutung von befristeten Verträgen im nächsten Quartal                    |
| 2.8)  | temp_no     | no temporary contracts                                         | Befristete Verträge finden keine Anwendung                                 |
| 2.9)  | mini_tq     | current relevance of mini-jobs                                 | Derzeitige Bedeutung von Minijobs                                          |
| 2.10) | mini_lq     | relevance of mini-jobs compared to last quarter                | Bedeutung von Minijobs im Vergleich mit dem Vorquartal                     |
| 2.11) | mini_nq     | expected relevance of mini-jobs next quarter                   | Bedeutung von Minijobs im nächsten Quartal                                 |
| 2.12) | mini_no     | no mini-jobs                                                   | Minijobs finden keine Anwendung                                            |
| 2.13) | agency_tq   | current relevance of agency workers                            | Derzeitige Bedeutung von Zeitarbeitnehmern                                 |
| 2.14) | agency_lq   | relevance of agency workers compared to last quarter           | Bedeutung von Zeitarbeitnehmern im Vergleich mit dem Vorquartal            |
| 2.15) | agency_nq   | expected relevance of agency workers next quarter              | Bedeutung von Zeitarbeitnehmern im nächsten Quartal                        |
| 216)  | agency_no   | no agency workers                                              | Zeitarbeitnehmer finden keine Anwendung                                    |
| 2.17) | free_tq     | current relevance of freelancers                               | Derzeitige Bedeutung von freien Mitarbeitern                               |
| 2.18) | free_lq     | relevance of freelancers compared to last quarter              | Bedeutung von freien Mitarbeitern im Vergleich mit dem Vorquartal          |
| 2.19) | free_nq     | expected relevance of freelancers next quarter                 | Bedeutung von freien Mitarbeitern im nächsten Quartal                      |
| 2.20) | free_no     | no freelancers                                                 | Freie Mitarbeiter finden keine Anwendung                                   |
| 2.21) | outsour_tq  | current relevance of outsourcing                               | Derzeitige Bedeutung von Outsourcing                                       |
| 2.22) | outsour_lq  | relevance of outsourcing compared to last quarter              | Bedeutung von Outsourcing im Vergleich mit dem Vorquartal                  |
| 2.23) | outsour_nq  | expected relevance of outsourcing next quarter                 | Bedeutung von Outsourcing im nächsten Quartal                              |
| 2.24) | outsour_no  | no outsourcing                                                 | Outsourcing findet keine Anwendung                                         |
| 2.25) | internal_tq | current relevance of internal realisations                     | Derzeitige Bedeutung von Überstunden                                       |
| 2.26) | internal_lq | relevance of internal realisations compared to last quarter    | Bedeutung von innerbetrieblichen Umsetzungen im Vergleich mit dem Vorquart |
| 2.27) | internal_nq | expected relevance of internal realisations next quarter       | Bedeutung von innerbetrieblichen Umsetzungen im nächsten Quartal           |
| 2.28) | internal_no | no internal realisations                                       | Innerbetrieblichen Umsetzungen finden keine Anwendung                      |
| 2.29) | accounts_tq | current relevance of working-time accounts                     | Derzeitige Bedeutung von Arbeitszeitkonten                                 |
| 2.30) | accounts_lq | relevance of working-time accounts compared to last quarter    | Bedeutung von Arbeitszeitkonten im Vergleich mit dem Vorquartal            |
| 2.31) | accounts_nq | expected relevance of working-time accounts next quarter       | Bedeutung von Arbeitszeitkonten im nächsten Quartal                        |
| 2.32) | accounts_no | no working_time accounts                                       | Arbeitszeitkonten finden keine Anwendung                                   |
| 2.33) | flex_tq     | current relevance of flexibilisation measures                  | Derzeitige Bedeutung von Flexibilisierungsmaßnahmen                        |
| 2.34) | flex_lq     | relevance of flexibilisation measures compared to last quarter | Bedeutung von Flexibilisierungsmaßnahmen im Vergleich mit dem Vorquartal   |
| 2.35) | flex_nq     | expected relevance of flexibilisation measures next quarter    | Bedeutung von Flexibilisierungsmaßnahmen im nächsten Quartal               |
| 2.36) | flex_no     | no flexibilisation measures                                    | Flexibilisierungsmaßnahmen finden keine Anwendung                          |