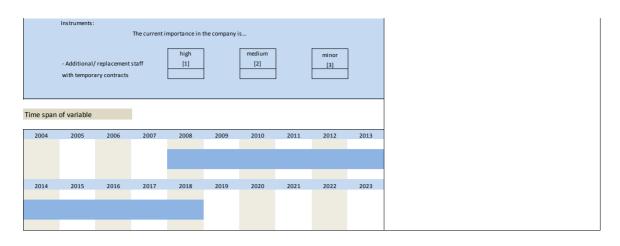

#### List of variables

|  | laue |  |
|--|------|--|
|  |      |  |
|  |      |  |

|                                                                                                                               | Name                                                                                                                                                                                                                                                                                                                                                                                                                                                                          | Label                                                                                                                                                                                                                                                                                                                                                                                                                                                                                                                                                                                                                                                                                                                                                                                                                                                                                                                                                                                                                                                                                                                                                                                                                                                                                                                                                                                                                                                                                                                                                                                                                                                                                                                                                                                                                                                                                                                                                                                                                                                                                                                          | German description                                                                                                                                                                                                                                                                                                                                                                                                                                                                                                                                                                                                                                                                                                                                                                                                                                                                                                                                                                                                                                                                                                                                                                                      |
|-------------------------------------------------------------------------------------------------------------------------------|-------------------------------------------------------------------------------------------------------------------------------------------------------------------------------------------------------------------------------------------------------------------------------------------------------------------------------------------------------------------------------------------------------------------------------------------------------------------------------|--------------------------------------------------------------------------------------------------------------------------------------------------------------------------------------------------------------------------------------------------------------------------------------------------------------------------------------------------------------------------------------------------------------------------------------------------------------------------------------------------------------------------------------------------------------------------------------------------------------------------------------------------------------------------------------------------------------------------------------------------------------------------------------------------------------------------------------------------------------------------------------------------------------------------------------------------------------------------------------------------------------------------------------------------------------------------------------------------------------------------------------------------------------------------------------------------------------------------------------------------------------------------------------------------------------------------------------------------------------------------------------------------------------------------------------------------------------------------------------------------------------------------------------------------------------------------------------------------------------------------------------------------------------------------------------------------------------------------------------------------------------------------------------------------------------------------------------------------------------------------------------------------------------------------------------------------------------------------------------------------------------------------------------------------------------------------------------------------------------------------------|---------------------------------------------------------------------------------------------------------------------------------------------------------------------------------------------------------------------------------------------------------------------------------------------------------------------------------------------------------------------------------------------------------------------------------------------------------------------------------------------------------------------------------------------------------------------------------------------------------------------------------------------------------------------------------------------------------------------------------------------------------------------------------------------------------------------------------------------------------------------------------------------------------------------------------------------------------------------------------------------------------------------------------------------------------------------------------------------------------------------------------------------------------------------------------------------------------|
|                                                                                                                               | sf 2008q1 1                                                                                                                                                                                                                                                                                                                                                                                                                                                                   |                                                                                                                                                                                                                                                                                                                                                                                                                                                                                                                                                                                                                                                                                                                                                                                                                                                                                                                                                                                                                                                                                                                                                                                                                                                                                                                                                                                                                                                                                                                                                                                                                                                                                                                                                                                                                                                                                                                                                                                                                                                                                                                                |                                                                                                                                                                                                                                                                                                                                                                                                                                                                                                                                                                                                                                                                                                                                                                                                                                                                                                                                                                                                                                                                                                                                                                                                         |
| 3.1)                                                                                                                          | sf_2008q2_1                                                                                                                                                                                                                                                                                                                                                                                                                                                                   |                                                                                                                                                                                                                                                                                                                                                                                                                                                                                                                                                                                                                                                                                                                                                                                                                                                                                                                                                                                                                                                                                                                                                                                                                                                                                                                                                                                                                                                                                                                                                                                                                                                                                                                                                                                                                                                                                                                                                                                                                                                                                                                                |                                                                                                                                                                                                                                                                                                                                                                                                                                                                                                                                                                                                                                                                                                                                                                                                                                                                                                                                                                                                                                                                                                                                                                                                         |
| 3.2)                                                                                                                          |                                                                                                                                                                                                                                                                                                                                                                                                                                                                               | financial crisis: impact on staff size (y/n)                                                                                                                                                                                                                                                                                                                                                                                                                                                                                                                                                                                                                                                                                                                                                                                                                                                                                                                                                                                                                                                                                                                                                                                                                                                                                                                                                                                                                                                                                                                                                                                                                                                                                                                                                                                                                                                                                                                                                                                                                                                                                   | Finanzkrise: Auswirkung auf Personalbestand (ja/nein)                                                                                                                                                                                                                                                                                                                                                                                                                                                                                                                                                                                                                                                                                                                                                                                                                                                                                                                                                                                                                                                                                                                                                   |
| 3.3)                                                                                                                          | sf_2008q2_2                                                                                                                                                                                                                                                                                                                                                                                                                                                                   | financial crisis: impact on staff size (direction)                                                                                                                                                                                                                                                                                                                                                                                                                                                                                                                                                                                                                                                                                                                                                                                                                                                                                                                                                                                                                                                                                                                                                                                                                                                                                                                                                                                                                                                                                                                                                                                                                                                                                                                                                                                                                                                                                                                                                                                                                                                                             | Finanzkrise: Auswirkung auf Personalbestand in den nächsten 6 Monaten (Richtung                                                                                                                                                                                                                                                                                                                                                                                                                                                                                                                                                                                                                                                                                                                                                                                                                                                                                                                                                                                                                                                                                                                         |
| 3.4)                                                                                                                          | sf_2008q3_1                                                                                                                                                                                                                                                                                                                                                                                                                                                                   | reduction in shortage of skilled labour                                                                                                                                                                                                                                                                                                                                                                                                                                                                                                                                                                                                                                                                                                                                                                                                                                                                                                                                                                                                                                                                                                                                                                                                                                                                                                                                                                                                                                                                                                                                                                                                                                                                                                                                                                                                                                                                                                                                                                                                                                                                                        | Reduktion des Fachkräftemangels                                                                                                                                                                                                                                                                                                                                                                                                                                                                                                                                                                                                                                                                                                                                                                                                                                                                                                                                                                                                                                                                                                                                                                         |
| 3.5)                                                                                                                          | sf_2008q4_1                                                                                                                                                                                                                                                                                                                                                                                                                                                                   | expenditures on further education in 2009 compared to current state                                                                                                                                                                                                                                                                                                                                                                                                                                                                                                                                                                                                                                                                                                                                                                                                                                                                                                                                                                                                                                                                                                                                                                                                                                                                                                                                                                                                                                                                                                                                                                                                                                                                                                                                                                                                                                                                                                                                                                                                                                                            | Ausgaben für Fort- und Weiterbildung in 2009                                                                                                                                                                                                                                                                                                                                                                                                                                                                                                                                                                                                                                                                                                                                                                                                                                                                                                                                                                                                                                                                                                                                                            |
| 3.6)                                                                                                                          | sf_2009q1_1                                                                                                                                                                                                                                                                                                                                                                                                                                                                   | reduction of operational dismissals                                                                                                                                                                                                                                                                                                                                                                                                                                                                                                                                                                                                                                                                                                                                                                                                                                                                                                                                                                                                                                                                                                                                                                                                                                                                                                                                                                                                                                                                                                                                                                                                                                                                                                                                                                                                                                                                                                                                                                                                                                                                                            | Vermeidung betriebsbedingter Kündigungen durch Verlängerung des Kurzarbeiterge                                                                                                                                                                                                                                                                                                                                                                                                                                                                                                                                                                                                                                                                                                                                                                                                                                                                                                                                                                                                                                                                                                                          |
| 3.7)                                                                                                                          | sf_2009q2_1                                                                                                                                                                                                                                                                                                                                                                                                                                                                   | assessment of measures for easing the burden of social security contributions                                                                                                                                                                                                                                                                                                                                                                                                                                                                                                                                                                                                                                                                                                                                                                                                                                                                                                                                                                                                                                                                                                                                                                                                                                                                                                                                                                                                                                                                                                                                                                                                                                                                                                                                                                                                                                                                                                                                                                                                                                                  | Bewertung der Maßnahmen zur Entlastung der Unternehmen                                                                                                                                                                                                                                                                                                                                                                                                                                                                                                                                                                                                                                                                                                                                                                                                                                                                                                                                                                                                                                                                                                                                                  |
| 3.8)                                                                                                                          | sf_2009q3_1                                                                                                                                                                                                                                                                                                                                                                                                                                                                   | development of staff size in 2nd half of 2009 compared to current state                                                                                                                                                                                                                                                                                                                                                                                                                                                                                                                                                                                                                                                                                                                                                                                                                                                                                                                                                                                                                                                                                                                                                                                                                                                                                                                                                                                                                                                                                                                                                                                                                                                                                                                                                                                                                                                                                                                                                                                                                                                        | Entwicklung der Beschäftigtenanzahl im 2. Halbjahr 2009                                                                                                                                                                                                                                                                                                                                                                                                                                                                                                                                                                                                                                                                                                                                                                                                                                                                                                                                                                                                                                                                                                                                                 |
|                                                                                                                               | sf_2009q3_2                                                                                                                                                                                                                                                                                                                                                                                                                                                                   |                                                                                                                                                                                                                                                                                                                                                                                                                                                                                                                                                                                                                                                                                                                                                                                                                                                                                                                                                                                                                                                                                                                                                                                                                                                                                                                                                                                                                                                                                                                                                                                                                                                                                                                                                                                                                                                                                                                                                                                                                                                                                                                                |                                                                                                                                                                                                                                                                                                                                                                                                                                                                                                                                                                                                                                                                                                                                                                                                                                                                                                                                                                                                                                                                                                                                                                                                         |
| 3.9)                                                                                                                          |                                                                                                                                                                                                                                                                                                                                                                                                                                                                               | development of staff size in 1st half of 2010 compared to current state                                                                                                                                                                                                                                                                                                                                                                                                                                                                                                                                                                                                                                                                                                                                                                                                                                                                                                                                                                                                                                                                                                                                                                                                                                                                                                                                                                                                                                                                                                                                                                                                                                                                                                                                                                                                                                                                                                                                                                                                                                                        | Entwicklung der Beschäftigtenanzahl im 1. Halbjahr 2010                                                                                                                                                                                                                                                                                                                                                                                                                                                                                                                                                                                                                                                                                                                                                                                                                                                                                                                                                                                                                                                                                                                                                 |
| 3.10)                                                                                                                         | sf_2009q3_3                                                                                                                                                                                                                                                                                                                                                                                                                                                                   | development of staff size in 2nd half of 2010 compared to current state                                                                                                                                                                                                                                                                                                                                                                                                                                                                                                                                                                                                                                                                                                                                                                                                                                                                                                                                                                                                                                                                                                                                                                                                                                                                                                                                                                                                                                                                                                                                                                                                                                                                                                                                                                                                                                                                                                                                                                                                                                                        | Entwicklung der Beschäftigtenanzahl im 2. Halbjahr 2010                                                                                                                                                                                                                                                                                                                                                                                                                                                                                                                                                                                                                                                                                                                                                                                                                                                                                                                                                                                                                                                                                                                                                 |
| 3.11)                                                                                                                         | sf_2009q3_4                                                                                                                                                                                                                                                                                                                                                                                                                                                                   | development of staff size in 2011 compared to current state                                                                                                                                                                                                                                                                                                                                                                                                                                                                                                                                                                                                                                                                                                                                                                                                                                                                                                                                                                                                                                                                                                                                                                                                                                                                                                                                                                                                                                                                                                                                                                                                                                                                                                                                                                                                                                                                                                                                                                                                                                                                    | Entwicklung der Beschäftigtenanzahl im Jahr 2011                                                                                                                                                                                                                                                                                                                                                                                                                                                                                                                                                                                                                                                                                                                                                                                                                                                                                                                                                                                                                                                                                                                                                        |
| 3.12)                                                                                                                         | sf_2009q3_5                                                                                                                                                                                                                                                                                                                                                                                                                                                                   | development of staff size in 2012 compared to current state                                                                                                                                                                                                                                                                                                                                                                                                                                                                                                                                                                                                                                                                                                                                                                                                                                                                                                                                                                                                                                                                                                                                                                                                                                                                                                                                                                                                                                                                                                                                                                                                                                                                                                                                                                                                                                                                                                                                                                                                                                                                    | Entwicklung der Beschäftigtenanzahl im Jahr 2012                                                                                                                                                                                                                                                                                                                                                                                                                                                                                                                                                                                                                                                                                                                                                                                                                                                                                                                                                                                                                                                                                                                                                        |
| 3.13)                                                                                                                         | sf_2009q3_6                                                                                                                                                                                                                                                                                                                                                                                                                                                                   | development of staff size in 2013 compared to current state                                                                                                                                                                                                                                                                                                                                                                                                                                                                                                                                                                                                                                                                                                                                                                                                                                                                                                                                                                                                                                                                                                                                                                                                                                                                                                                                                                                                                                                                                                                                                                                                                                                                                                                                                                                                                                                                                                                                                                                                                                                                    | Entwicklung der Beschäftigtenanzahl im Jahr 2013                                                                                                                                                                                                                                                                                                                                                                                                                                                                                                                                                                                                                                                                                                                                                                                                                                                                                                                                                                                                                                                                                                                                                        |
| 3.14)                                                                                                                         | sf_2009q4_1                                                                                                                                                                                                                                                                                                                                                                                                                                                                   | impact of economic measures on economic growth in the medium run                                                                                                                                                                                                                                                                                                                                                                                                                                                                                                                                                                                                                                                                                                                                                                                                                                                                                                                                                                                                                                                                                                                                                                                                                                                                                                                                                                                                                                                                                                                                                                                                                                                                                                                                                                                                                                                                                                                                                                                                                                                               | Auswirkung wirtschaftspolitischer Maßnahmen auf das mittelfristige Wirtschaftswa                                                                                                                                                                                                                                                                                                                                                                                                                                                                                                                                                                                                                                                                                                                                                                                                                                                                                                                                                                                                                                                                                                                        |
| 3.15)                                                                                                                         | sf_2010q1_1                                                                                                                                                                                                                                                                                                                                                                                                                                                                   | plans w.r.t short-time work in 2010                                                                                                                                                                                                                                                                                                                                                                                                                                                                                                                                                                                                                                                                                                                                                                                                                                                                                                                                                                                                                                                                                                                                                                                                                                                                                                                                                                                                                                                                                                                                                                                                                                                                                                                                                                                                                                                                                                                                                                                                                                                                                            | Planungen hinsichtlich Kurzarbeit für 2010                                                                                                                                                                                                                                                                                                                                                                                                                                                                                                                                                                                                                                                                                                                                                                                                                                                                                                                                                                                                                                                                                                                                                              |
|                                                                                                                               | sf_2010q1_2                                                                                                                                                                                                                                                                                                                                                                                                                                                                   | currently no short-time work:                                                                                                                                                                                                                                                                                                                                                                                                                                                                                                                                                                                                                                                                                                                                                                                                                                                                                                                                                                                                                                                                                                                                                                                                                                                                                                                                                                                                                                                                                                                                                                                                                                                                                                                                                                                                                                                                                                                                                                                                                                                                                                  | •                                                                                                                                                                                                                                                                                                                                                                                                                                                                                                                                                                                                                                                                                                                                                                                                                                                                                                                                                                                                                                                                                                                                                                                                       |
| 3.16)                                                                                                                         | sf 2010q1_2                                                                                                                                                                                                                                                                                                                                                                                                                                                                   |                                                                                                                                                                                                                                                                                                                                                                                                                                                                                                                                                                                                                                                                                                                                                                                                                                                                                                                                                                                                                                                                                                                                                                                                                                                                                                                                                                                                                                                                                                                                                                                                                                                                                                                                                                                                                                                                                                                                                                                                                                                                                                                                | Derzeit wird keine Kurzarbeit genutzt                                                                                                                                                                                                                                                                                                                                                                                                                                                                                                                                                                                                                                                                                                                                                                                                                                                                                                                                                                                                                                                                                                                                                                   |
| 3.17)                                                                                                                         | - '-                                                                                                                                                                                                                                                                                                                                                                                                                                                                          | currently employing short-time work:                                                                                                                                                                                                                                                                                                                                                                                                                                                                                                                                                                                                                                                                                                                                                                                                                                                                                                                                                                                                                                                                                                                                                                                                                                                                                                                                                                                                                                                                                                                                                                                                                                                                                                                                                                                                                                                                                                                                                                                                                                                                                           | Derzeit wird Kurzarbeit genutzt                                                                                                                                                                                                                                                                                                                                                                                                                                                                                                                                                                                                                                                                                                                                                                                                                                                                                                                                                                                                                                                                                                                                                                         |
| 3.18)                                                                                                                         | sf_2010q2_1                                                                                                                                                                                                                                                                                                                                                                                                                                                                   | handling of football world-cup                                                                                                                                                                                                                                                                                                                                                                                                                                                                                                                                                                                                                                                                                                                                                                                                                                                                                                                                                                                                                                                                                                                                                                                                                                                                                                                                                                                                                                                                                                                                                                                                                                                                                                                                                                                                                                                                                                                                                                                                                                                                                                 | Umgang mit Spielen der Fußball-WM während der Arbeitszeit                                                                                                                                                                                                                                                                                                                                                                                                                                                                                                                                                                                                                                                                                                                                                                                                                                                                                                                                                                                                                                                                                                                                               |
| 3.19)                                                                                                                         | sf_2010q2_2                                                                                                                                                                                                                                                                                                                                                                                                                                                                   | breaks are considered                                                                                                                                                                                                                                                                                                                                                                                                                                                                                                                                                                                                                                                                                                                                                                                                                                                                                                                                                                                                                                                                                                                                                                                                                                                                                                                                                                                                                                                                                                                                                                                                                                                                                                                                                                                                                                                                                                                                                                                                                                                                                                          | Unterbrechung ist (Arbeitszeit/Freizeit)                                                                                                                                                                                                                                                                                                                                                                                                                                                                                                                                                                                                                                                                                                                                                                                                                                                                                                                                                                                                                                                                                                                                                                |
| 3.20)                                                                                                                         | sf_2010q2_3                                                                                                                                                                                                                                                                                                                                                                                                                                                                   | allowance to interrupt applies for                                                                                                                                                                                                                                                                                                                                                                                                                                                                                                                                                                                                                                                                                                                                                                                                                                                                                                                                                                                                                                                                                                                                                                                                                                                                                                                                                                                                                                                                                                                                                                                                                                                                                                                                                                                                                                                                                                                                                                                                                                                                                             | Die Unterbrechung gilt (für alle/für ausgewählte)                                                                                                                                                                                                                                                                                                                                                                                                                                                                                                                                                                                                                                                                                                                                                                                                                                                                                                                                                                                                                                                                                                                                                       |
| 3.21)                                                                                                                         | sf_2010q3_1                                                                                                                                                                                                                                                                                                                                                                                                                                                                   | tendency towards short-term contracts among recruitments in the next 12 months                                                                                                                                                                                                                                                                                                                                                                                                                                                                                                                                                                                                                                                                                                                                                                                                                                                                                                                                                                                                                                                                                                                                                                                                                                                                                                                                                                                                                                                                                                                                                                                                                                                                                                                                                                                                                                                                                                                                                                                                                                                 | Tendenz zu befristeten Verträgen bei Neueinstellungen in den nächsten 12 Monate                                                                                                                                                                                                                                                                                                                                                                                                                                                                                                                                                                                                                                                                                                                                                                                                                                                                                                                                                                                                                                                                                                                         |
| 3.22)                                                                                                                         | sf_2010q4_1                                                                                                                                                                                                                                                                                                                                                                                                                                                                   | voluntary extrapayments have been made                                                                                                                                                                                                                                                                                                                                                                                                                                                                                                                                                                                                                                                                                                                                                                                                                                                                                                                                                                                                                                                                                                                                                                                                                                                                                                                                                                                                                                                                                                                                                                                                                                                                                                                                                                                                                                                                                                                                                                                                                                                                                         | Freiwillige Sonderzahlungen sind erfolgt                                                                                                                                                                                                                                                                                                                                                                                                                                                                                                                                                                                                                                                                                                                                                                                                                                                                                                                                                                                                                                                                                                                                                                |
|                                                                                                                               | sf_2010q4_2                                                                                                                                                                                                                                                                                                                                                                                                                                                                   |                                                                                                                                                                                                                                                                                                                                                                                                                                                                                                                                                                                                                                                                                                                                                                                                                                                                                                                                                                                                                                                                                                                                                                                                                                                                                                                                                                                                                                                                                                                                                                                                                                                                                                                                                                                                                                                                                                                                                                                                                                                                                                                                |                                                                                                                                                                                                                                                                                                                                                                                                                                                                                                                                                                                                                                                                                                                                                                                                                                                                                                                                                                                                                                                                                                                                                                                                         |
| 3.23)                                                                                                                         |                                                                                                                                                                                                                                                                                                                                                                                                                                                                               | voluntary extrapayments will be made                                                                                                                                                                                                                                                                                                                                                                                                                                                                                                                                                                                                                                                                                                                                                                                                                                                                                                                                                                                                                                                                                                                                                                                                                                                                                                                                                                                                                                                                                                                                                                                                                                                                                                                                                                                                                                                                                                                                                                                                                                                                                           | Freiwillige Sonderzahlungen sind für die kommenden Monate geplant                                                                                                                                                                                                                                                                                                                                                                                                                                                                                                                                                                                                                                                                                                                                                                                                                                                                                                                                                                                                                                                                                                                                       |
| 3.24)                                                                                                                         | sf_2010q4_3                                                                                                                                                                                                                                                                                                                                                                                                                                                                   | next payround                                                                                                                                                                                                                                                                                                                                                                                                                                                                                                                                                                                                                                                                                                                                                                                                                                                                                                                                                                                                                                                                                                                                                                                                                                                                                                                                                                                                                                                                                                                                                                                                                                                                                                                                                                                                                                                                                                                                                                                                                                                                                                                  | Verhalten in der nächsten Tarif- bzw. Gehaltsrunde                                                                                                                                                                                                                                                                                                                                                                                                                                                                                                                                                                                                                                                                                                                                                                                                                                                                                                                                                                                                                                                                                                                                                      |
| 3.25)                                                                                                                         | sf_2011q1_1                                                                                                                                                                                                                                                                                                                                                                                                                                                                   | tendency towards longer employment of senior employees                                                                                                                                                                                                                                                                                                                                                                                                                                                                                                                                                                                                                                                                                                                                                                                                                                                                                                                                                                                                                                                                                                                                                                                                                                                                                                                                                                                                                                                                                                                                                                                                                                                                                                                                                                                                                                                                                                                                                                                                                                                                         | Tendenz ältere Mitarbeiter länger an den Betrieb zu binden                                                                                                                                                                                                                                                                                                                                                                                                                                                                                                                                                                                                                                                                                                                                                                                                                                                                                                                                                                                                                                                                                                                                              |
| 3.26)                                                                                                                         | sf_2011q1_2                                                                                                                                                                                                                                                                                                                                                                                                                                                                   | yes, via flexible working hours                                                                                                                                                                                                                                                                                                                                                                                                                                                                                                                                                                                                                                                                                                                                                                                                                                                                                                                                                                                                                                                                                                                                                                                                                                                                                                                                                                                                                                                                                                                                                                                                                                                                                                                                                                                                                                                                                                                                                                                                                                                                                                | Maßnahmen zur längeren Bindung an Betrieb: flexible Arbeitszeiten                                                                                                                                                                                                                                                                                                                                                                                                                                                                                                                                                                                                                                                                                                                                                                                                                                                                                                                                                                                                                                                                                                                                       |
| 3.27)                                                                                                                         | sf_2011q1_3                                                                                                                                                                                                                                                                                                                                                                                                                                                                   | yes, via monetary incentives                                                                                                                                                                                                                                                                                                                                                                                                                                                                                                                                                                                                                                                                                                                                                                                                                                                                                                                                                                                                                                                                                                                                                                                                                                                                                                                                                                                                                                                                                                                                                                                                                                                                                                                                                                                                                                                                                                                                                                                                                                                                                                   | Maßnahmen zur längeren Bindung an Betrieb: monetäre Anreize                                                                                                                                                                                                                                                                                                                                                                                                                                                                                                                                                                                                                                                                                                                                                                                                                                                                                                                                                                                                                                                                                                                                             |
| 3.28)                                                                                                                         | sf_2011q1_4                                                                                                                                                                                                                                                                                                                                                                                                                                                                   | yes, via age-appropriate workstations                                                                                                                                                                                                                                                                                                                                                                                                                                                                                                                                                                                                                                                                                                                                                                                                                                                                                                                                                                                                                                                                                                                                                                                                                                                                                                                                                                                                                                                                                                                                                                                                                                                                                                                                                                                                                                                                                                                                                                                                                                                                                          | Maßnahmen zur längeren Bindung an Betrieb: nibrietate Americe  Maßnahmen zur längeren Bindung an Betrieb: altersgerechte Arbeitsplätze                                                                                                                                                                                                                                                                                                                                                                                                                                                                                                                                                                                                                                                                                                                                                                                                                                                                                                                                                                                                                                                                  |
|                                                                                                                               | sf_2011q1_4<br>sf_2011q1_5                                                                                                                                                                                                                                                                                                                                                                                                                                                    |                                                                                                                                                                                                                                                                                                                                                                                                                                                                                                                                                                                                                                                                                                                                                                                                                                                                                                                                                                                                                                                                                                                                                                                                                                                                                                                                                                                                                                                                                                                                                                                                                                                                                                                                                                                                                                                                                                                                                                                                                                                                                                                                |                                                                                                                                                                                                                                                                                                                                                                                                                                                                                                                                                                                                                                                                                                                                                                                                                                                                                                                                                                                                                                                                                                                                                                                                         |
| 3.29)                                                                                                                         |                                                                                                                                                                                                                                                                                                                                                                                                                                                                               | yes, via adjustment of assignments                                                                                                                                                                                                                                                                                                                                                                                                                                                                                                                                                                                                                                                                                                                                                                                                                                                                                                                                                                                                                                                                                                                                                                                                                                                                                                                                                                                                                                                                                                                                                                                                                                                                                                                                                                                                                                                                                                                                                                                                                                                                                             | Maßnahmen zur längeren Bindung an Betrieb: Anpassung des Aufgabengebiets                                                                                                                                                                                                                                                                                                                                                                                                                                                                                                                                                                                                                                                                                                                                                                                                                                                                                                                                                                                                                                                                                                                                |
| 3.30)                                                                                                                         | sf_2011q1_6                                                                                                                                                                                                                                                                                                                                                                                                                                                                   | yes, via other measures                                                                                                                                                                                                                                                                                                                                                                                                                                                                                                                                                                                                                                                                                                                                                                                                                                                                                                                                                                                                                                                                                                                                                                                                                                                                                                                                                                                                                                                                                                                                                                                                                                                                                                                                                                                                                                                                                                                                                                                                                                                                                                        | Maßnahmen zur längeren Bindung an Betrieb: andere                                                                                                                                                                                                                                                                                                                                                                                                                                                                                                                                                                                                                                                                                                                                                                                                                                                                                                                                                                                                                                                                                                                                                       |
| 3.31)                                                                                                                         | sf_2011q1_7                                                                                                                                                                                                                                                                                                                                                                                                                                                                   | no measures                                                                                                                                                                                                                                                                                                                                                                                                                                                                                                                                                                                                                                                                                                                                                                                                                                                                                                                                                                                                                                                                                                                                                                                                                                                                                                                                                                                                                                                                                                                                                                                                                                                                                                                                                                                                                                                                                                                                                                                                                                                                                                                    | keine Maßnahmen zur längeren Bindung an den Betrieb                                                                                                                                                                                                                                                                                                                                                                                                                                                                                                                                                                                                                                                                                                                                                                                                                                                                                                                                                                                                                                                                                                                                                     |
| 3.32)                                                                                                                         | sf_2011q2_1                                                                                                                                                                                                                                                                                                                                                                                                                                                                   | recruitment via job advertisement in print media                                                                                                                                                                                                                                                                                                                                                                                                                                                                                                                                                                                                                                                                                                                                                                                                                                                                                                                                                                                                                                                                                                                                                                                                                                                                                                                                                                                                                                                                                                                                                                                                                                                                                                                                                                                                                                                                                                                                                                                                                                                                               | Rekrutierung über Stellenanzeigen in Printmedien                                                                                                                                                                                                                                                                                                                                                                                                                                                                                                                                                                                                                                                                                                                                                                                                                                                                                                                                                                                                                                                                                                                                                        |
| 3.33)                                                                                                                         | sf_2011q2_2                                                                                                                                                                                                                                                                                                                                                                                                                                                                   | recruitment via job advertisement online - own homepage                                                                                                                                                                                                                                                                                                                                                                                                                                                                                                                                                                                                                                                                                                                                                                                                                                                                                                                                                                                                                                                                                                                                                                                                                                                                                                                                                                                                                                                                                                                                                                                                                                                                                                                                                                                                                                                                                                                                                                                                                                                                        | Rekrutierung über Stellenanzeigen online - eigene Homepage                                                                                                                                                                                                                                                                                                                                                                                                                                                                                                                                                                                                                                                                                                                                                                                                                                                                                                                                                                                                                                                                                                                                              |
| 3.34)                                                                                                                         | sf_2011q2_3                                                                                                                                                                                                                                                                                                                                                                                                                                                                   | recruitment via job advertisement online - job markets                                                                                                                                                                                                                                                                                                                                                                                                                                                                                                                                                                                                                                                                                                                                                                                                                                                                                                                                                                                                                                                                                                                                                                                                                                                                                                                                                                                                                                                                                                                                                                                                                                                                                                                                                                                                                                                                                                                                                                                                                                                                         | Rekrutierung über Stellenanzeigen online - Jobbörsen                                                                                                                                                                                                                                                                                                                                                                                                                                                                                                                                                                                                                                                                                                                                                                                                                                                                                                                                                                                                                                                                                                                                                    |
|                                                                                                                               | sf_2011q2_4                                                                                                                                                                                                                                                                                                                                                                                                                                                                   |                                                                                                                                                                                                                                                                                                                                                                                                                                                                                                                                                                                                                                                                                                                                                                                                                                                                                                                                                                                                                                                                                                                                                                                                                                                                                                                                                                                                                                                                                                                                                                                                                                                                                                                                                                                                                                                                                                                                                                                                                                                                                                                                |                                                                                                                                                                                                                                                                                                                                                                                                                                                                                                                                                                                                                                                                                                                                                                                                                                                                                                                                                                                                                                                                                                                                                                                                         |
| 3.35)                                                                                                                         |                                                                                                                                                                                                                                                                                                                                                                                                                                                                               | recruitment via social media/ social networks on the internet                                                                                                                                                                                                                                                                                                                                                                                                                                                                                                                                                                                                                                                                                                                                                                                                                                                                                                                                                                                                                                                                                                                                                                                                                                                                                                                                                                                                                                                                                                                                                                                                                                                                                                                                                                                                                                                                                                                                                                                                                                                                  | Rekrutierung über Social Media/ Soziale Netzwerke im Internet                                                                                                                                                                                                                                                                                                                                                                                                                                                                                                                                                                                                                                                                                                                                                                                                                                                                                                                                                                                                                                                                                                                                           |
| 3.36)                                                                                                                         | sf_2011q2_5                                                                                                                                                                                                                                                                                                                                                                                                                                                                   | recruitment via personal contacts                                                                                                                                                                                                                                                                                                                                                                                                                                                                                                                                                                                                                                                                                                                                                                                                                                                                                                                                                                                                                                                                                                                                                                                                                                                                                                                                                                                                                                                                                                                                                                                                                                                                                                                                                                                                                                                                                                                                                                                                                                                                                              | Rekrutierung über persönliche Kontakte                                                                                                                                                                                                                                                                                                                                                                                                                                                                                                                                                                                                                                                                                                                                                                                                                                                                                                                                                                                                                                                                                                                                                                  |
| 3.37)                                                                                                                         | sf_2011q2_6                                                                                                                                                                                                                                                                                                                                                                                                                                                                   | recruitment via universities                                                                                                                                                                                                                                                                                                                                                                                                                                                                                                                                                                                                                                                                                                                                                                                                                                                                                                                                                                                                                                                                                                                                                                                                                                                                                                                                                                                                                                                                                                                                                                                                                                                                                                                                                                                                                                                                                                                                                                                                                                                                                                   | Rekrutierung über Hochschulen                                                                                                                                                                                                                                                                                                                                                                                                                                                                                                                                                                                                                                                                                                                                                                                                                                                                                                                                                                                                                                                                                                                                                                           |
| 3.38)                                                                                                                         | sf_2011q2_7                                                                                                                                                                                                                                                                                                                                                                                                                                                                   | recruitment via federal employment agency                                                                                                                                                                                                                                                                                                                                                                                                                                                                                                                                                                                                                                                                                                                                                                                                                                                                                                                                                                                                                                                                                                                                                                                                                                                                                                                                                                                                                                                                                                                                                                                                                                                                                                                                                                                                                                                                                                                                                                                                                                                                                      | Rekrutierung über die Bundesagentur für Arbeit                                                                                                                                                                                                                                                                                                                                                                                                                                                                                                                                                                                                                                                                                                                                                                                                                                                                                                                                                                                                                                                                                                                                                          |
| 3.39)                                                                                                                         | sf_2011q2_8                                                                                                                                                                                                                                                                                                                                                                                                                                                                   | recruitment via recruitment events/ fairs                                                                                                                                                                                                                                                                                                                                                                                                                                                                                                                                                                                                                                                                                                                                                                                                                                                                                                                                                                                                                                                                                                                                                                                                                                                                                                                                                                                                                                                                                                                                                                                                                                                                                                                                                                                                                                                                                                                                                                                                                                                                                      | Rekrutierung über Anwerbeveranstaltungen/Messen                                                                                                                                                                                                                                                                                                                                                                                                                                                                                                                                                                                                                                                                                                                                                                                                                                                                                                                                                                                                                                                                                                                                                         |
|                                                                                                                               | sf_2011q3_1                                                                                                                                                                                                                                                                                                                                                                                                                                                                   |                                                                                                                                                                                                                                                                                                                                                                                                                                                                                                                                                                                                                                                                                                                                                                                                                                                                                                                                                                                                                                                                                                                                                                                                                                                                                                                                                                                                                                                                                                                                                                                                                                                                                                                                                                                                                                                                                                                                                                                                                                                                                                                                |                                                                                                                                                                                                                                                                                                                                                                                                                                                                                                                                                                                                                                                                                                                                                                                                                                                                                                                                                                                                                                                                                                                                                                                                         |
| 3.40)                                                                                                                         |                                                                                                                                                                                                                                                                                                                                                                                                                                                                               | demand of applicants from Greece as compared to the past                                                                                                                                                                                                                                                                                                                                                                                                                                                                                                                                                                                                                                                                                                                                                                                                                                                                                                                                                                                                                                                                                                                                                                                                                                                                                                                                                                                                                                                                                                                                                                                                                                                                                                                                                                                                                                                                                                                                                                                                                                                                       | Nachfrage von griechischen Bewerbern im Vergleich zu früher                                                                                                                                                                                                                                                                                                                                                                                                                                                                                                                                                                                                                                                                                                                                                                                                                                                                                                                                                                                                                                                                                                                                             |
| 3.41)                                                                                                                         | sf_2011q3_2                                                                                                                                                                                                                                                                                                                                                                                                                                                                   | demand of applicants from Ireland as compared to the past                                                                                                                                                                                                                                                                                                                                                                                                                                                                                                                                                                                                                                                                                                                                                                                                                                                                                                                                                                                                                                                                                                                                                                                                                                                                                                                                                                                                                                                                                                                                                                                                                                                                                                                                                                                                                                                                                                                                                                                                                                                                      | Nachfrage von irischen Bewerbern im Vergleich zu früher                                                                                                                                                                                                                                                                                                                                                                                                                                                                                                                                                                                                                                                                                                                                                                                                                                                                                                                                                                                                                                                                                                                                                 |
| 3.42)                                                                                                                         | sf_2011q3_3                                                                                                                                                                                                                                                                                                                                                                                                                                                                   | demand of applicants from Italy as compared to the past                                                                                                                                                                                                                                                                                                                                                                                                                                                                                                                                                                                                                                                                                                                                                                                                                                                                                                                                                                                                                                                                                                                                                                                                                                                                                                                                                                                                                                                                                                                                                                                                                                                                                                                                                                                                                                                                                                                                                                                                                                                                        | Nachfrage von italienischen Bewerbern im Vergleich zu früher                                                                                                                                                                                                                                                                                                                                                                                                                                                                                                                                                                                                                                                                                                                                                                                                                                                                                                                                                                                                                                                                                                                                            |
| 3.43)                                                                                                                         | sf_2011q3_4                                                                                                                                                                                                                                                                                                                                                                                                                                                                   | demand of applicants from Portugal as compared to the past                                                                                                                                                                                                                                                                                                                                                                                                                                                                                                                                                                                                                                                                                                                                                                                                                                                                                                                                                                                                                                                                                                                                                                                                                                                                                                                                                                                                                                                                                                                                                                                                                                                                                                                                                                                                                                                                                                                                                                                                                                                                     | Nachfrage von portugiesischen Bewerbern im Vergleich zu früher                                                                                                                                                                                                                                                                                                                                                                                                                                                                                                                                                                                                                                                                                                                                                                                                                                                                                                                                                                                                                                                                                                                                          |
| 3.44)                                                                                                                         | sf_2011q3_5                                                                                                                                                                                                                                                                                                                                                                                                                                                                   | demand of applicants from Spain as compared to the past                                                                                                                                                                                                                                                                                                                                                                                                                                                                                                                                                                                                                                                                                                                                                                                                                                                                                                                                                                                                                                                                                                                                                                                                                                                                                                                                                                                                                                                                                                                                                                                                                                                                                                                                                                                                                                                                                                                                                                                                                                                                        | Nachfrage von spanischen Bewerbern im Vergleich zu früher                                                                                                                                                                                                                                                                                                                                                                                                                                                                                                                                                                                                                                                                                                                                                                                                                                                                                                                                                                                                                                                                                                                                               |
| 3.45)                                                                                                                         | sf_2011q4_1                                                                                                                                                                                                                                                                                                                                                                                                                                                                   | relevance of regulations on approval of foreign vocational education (y/n)                                                                                                                                                                                                                                                                                                                                                                                                                                                                                                                                                                                                                                                                                                                                                                                                                                                                                                                                                                                                                                                                                                                                                                                                                                                                                                                                                                                                                                                                                                                                                                                                                                                                                                                                                                                                                                                                                                                                                                                                                                                     | Relevanz der derzeitigen Regelung zur Anerkennung ausländischer Berufsqualifika                                                                                                                                                                                                                                                                                                                                                                                                                                                                                                                                                                                                                                                                                                                                                                                                                                                                                                                                                                                                                                                                                                                         |
|                                                                                                                               |                                                                                                                                                                                                                                                                                                                                                                                                                                                                               |                                                                                                                                                                                                                                                                                                                                                                                                                                                                                                                                                                                                                                                                                                                                                                                                                                                                                                                                                                                                                                                                                                                                                                                                                                                                                                                                                                                                                                                                                                                                                                                                                                                                                                                                                                                                                                                                                                                                                                                                                                                                                                                                |                                                                                                                                                                                                                                                                                                                                                                                                                                                                                                                                                                                                                                                                                                                                                                                                                                                                                                                                                                                                                                                                                                                                                                                                         |
| 3.46)                                                                                                                         | sf_2011q4_2                                                                                                                                                                                                                                                                                                                                                                                                                                                                   | relevance of regulations on approval of foreign vocational education (direction)                                                                                                                                                                                                                                                                                                                                                                                                                                                                                                                                                                                                                                                                                                                                                                                                                                                                                                                                                                                                                                                                                                                                                                                                                                                                                                                                                                                                                                                                                                                                                                                                                                                                                                                                                                                                                                                                                                                                                                                                                                               | Beeinträchtigung durch Regelung zur Anerkennung ausländischer Berufsqualifikati                                                                                                                                                                                                                                                                                                                                                                                                                                                                                                                                                                                                                                                                                                                                                                                                                                                                                                                                                                                                                                                                                                                         |
| 3.47)                                                                                                                         | sf_2012q1_1                                                                                                                                                                                                                                                                                                                                                                                                                                                                   | development of staff size in 1st half of 2012 as compared to end of 2011                                                                                                                                                                                                                                                                                                                                                                                                                                                                                                                                                                                                                                                                                                                                                                                                                                                                                                                                                                                                                                                                                                                                                                                                                                                                                                                                                                                                                                                                                                                                                                                                                                                                                                                                                                                                                                                                                                                                                                                                                                                       | Entwicklung der Beschäftigtenzahl 1. Halbjahr 2012 gegenüber Ende 2011                                                                                                                                                                                                                                                                                                                                                                                                                                                                                                                                                                                                                                                                                                                                                                                                                                                                                                                                                                                                                                                                                                                                  |
| 3.48)                                                                                                                         | sf_2012q1_2                                                                                                                                                                                                                                                                                                                                                                                                                                                                   | development of staff size in 2nd half of 2012 as compared to 1st half                                                                                                                                                                                                                                                                                                                                                                                                                                                                                                                                                                                                                                                                                                                                                                                                                                                                                                                                                                                                                                                                                                                                                                                                                                                                                                                                                                                                                                                                                                                                                                                                                                                                                                                                                                                                                                                                                                                                                                                                                                                          | Entwicklung der Beschäftigtenzahl 2. Halbjahr 2012 gegenüber Ende 1. Halbjahr 201                                                                                                                                                                                                                                                                                                                                                                                                                                                                                                                                                                                                                                                                                                                                                                                                                                                                                                                                                                                                                                                                                                                       |
| 3.49)                                                                                                                         | sf_2012q1_3                                                                                                                                                                                                                                                                                                                                                                                                                                                                   | development of staff size in 2013 as compared to the end of 2012                                                                                                                                                                                                                                                                                                                                                                                                                                                                                                                                                                                                                                                                                                                                                                                                                                                                                                                                                                                                                                                                                                                                                                                                                                                                                                                                                                                                                                                                                                                                                                                                                                                                                                                                                                                                                                                                                                                                                                                                                                                               | Entwicklung der Beschäftigtenzahl 2013 gegenüber Ende 2012                                                                                                                                                                                                                                                                                                                                                                                                                                                                                                                                                                                                                                                                                                                                                                                                                                                                                                                                                                                                                                                                                                                                              |
| 3.50)                                                                                                                         | sf_2012q2_1                                                                                                                                                                                                                                                                                                                                                                                                                                                                   | flexible working hours via gliding time                                                                                                                                                                                                                                                                                                                                                                                                                                                                                                                                                                                                                                                                                                                                                                                                                                                                                                                                                                                                                                                                                                                                                                                                                                                                                                                                                                                                                                                                                                                                                                                                                                                                                                                                                                                                                                                                                                                                                                                                                                                                                        | Flexible Arbeitszeitgestaltung durch Gleitzeit                                                                                                                                                                                                                                                                                                                                                                                                                                                                                                                                                                                                                                                                                                                                                                                                                                                                                                                                                                                                                                                                                                                                                          |
| 3.51)                                                                                                                         | sf_2012q2_2                                                                                                                                                                                                                                                                                                                                                                                                                                                                   | flexible working hours via homeoffice                                                                                                                                                                                                                                                                                                                                                                                                                                                                                                                                                                                                                                                                                                                                                                                                                                                                                                                                                                                                                                                                                                                                                                                                                                                                                                                                                                                                                                                                                                                                                                                                                                                                                                                                                                                                                                                                                                                                                                                                                                                                                          | Flexible Arbeitszeitgestaltung durch Homeoffice                                                                                                                                                                                                                                                                                                                                                                                                                                                                                                                                                                                                                                                                                                                                                                                                                                                                                                                                                                                                                                                                                                                                                         |
|                                                                                                                               | sf 2012q2_2                                                                                                                                                                                                                                                                                                                                                                                                                                                                   |                                                                                                                                                                                                                                                                                                                                                                                                                                                                                                                                                                                                                                                                                                                                                                                                                                                                                                                                                                                                                                                                                                                                                                                                                                                                                                                                                                                                                                                                                                                                                                                                                                                                                                                                                                                                                                                                                                                                                                                                                                                                                                                                |                                                                                                                                                                                                                                                                                                                                                                                                                                                                                                                                                                                                                                                                                                                                                                                                                                                                                                                                                                                                                                                                                                                                                                                                         |
| 3.52)                                                                                                                         |                                                                                                                                                                                                                                                                                                                                                                                                                                                                               | flexible working hours via jobsharing                                                                                                                                                                                                                                                                                                                                                                                                                                                                                                                                                                                                                                                                                                                                                                                                                                                                                                                                                                                                                                                                                                                                                                                                                                                                                                                                                                                                                                                                                                                                                                                                                                                                                                                                                                                                                                                                                                                                                                                                                                                                                          | Flexible Arbeitszeitgestaltung durch Jobsharing                                                                                                                                                                                                                                                                                                                                                                                                                                                                                                                                                                                                                                                                                                                                                                                                                                                                                                                                                                                                                                                                                                                                                         |
| 3.53)                                                                                                                         | sf_2012q2_4                                                                                                                                                                                                                                                                                                                                                                                                                                                                   | flexible working hours via partial retirement                                                                                                                                                                                                                                                                                                                                                                                                                                                                                                                                                                                                                                                                                                                                                                                                                                                                                                                                                                                                                                                                                                                                                                                                                                                                                                                                                                                                                                                                                                                                                                                                                                                                                                                                                                                                                                                                                                                                                                                                                                                                                  | Flexible Arbeitszeitgestaltung durch Altersteilzeit                                                                                                                                                                                                                                                                                                                                                                                                                                                                                                                                                                                                                                                                                                                                                                                                                                                                                                                                                                                                                                                                                                                                                     |
| 3.54)                                                                                                                         | sf_2012q2_5                                                                                                                                                                                                                                                                                                                                                                                                                                                                   | flexible working hours via freelancing                                                                                                                                                                                                                                                                                                                                                                                                                                                                                                                                                                                                                                                                                                                                                                                                                                                                                                                                                                                                                                                                                                                                                                                                                                                                                                                                                                                                                                                                                                                                                                                                                                                                                                                                                                                                                                                                                                                                                                                                                                                                                         | Flexible Arbeitszeitgestaltung durch freie Mitarbeit                                                                                                                                                                                                                                                                                                                                                                                                                                                                                                                                                                                                                                                                                                                                                                                                                                                                                                                                                                                                                                                                                                                                                    |
| 3.55)                                                                                                                         | sf_2012q2_6                                                                                                                                                                                                                                                                                                                                                                                                                                                                   | flexible working hours via working-time accounts                                                                                                                                                                                                                                                                                                                                                                                                                                                                                                                                                                                                                                                                                                                                                                                                                                                                                                                                                                                                                                                                                                                                                                                                                                                                                                                                                                                                                                                                                                                                                                                                                                                                                                                                                                                                                                                                                                                                                                                                                                                                               | Flexible Arbeitszeitgestaltung durch Arbeitszeitkonten                                                                                                                                                                                                                                                                                                                                                                                                                                                                                                                                                                                                                                                                                                                                                                                                                                                                                                                                                                                                                                                                                                                                                  |
| 3.56)                                                                                                                         | sf_2012q2_7                                                                                                                                                                                                                                                                                                                                                                                                                                                                   | flexible working hours via sabbatical                                                                                                                                                                                                                                                                                                                                                                                                                                                                                                                                                                                                                                                                                                                                                                                                                                                                                                                                                                                                                                                                                                                                                                                                                                                                                                                                                                                                                                                                                                                                                                                                                                                                                                                                                                                                                                                                                                                                                                                                                                                                                          | Flexible Arbeitszeitgestaltung durch Sabbaticals                                                                                                                                                                                                                                                                                                                                                                                                                                                                                                                                                                                                                                                                                                                                                                                                                                                                                                                                                                                                                                                                                                                                                        |
| 3.57)                                                                                                                         | sf_2012q2_8                                                                                                                                                                                                                                                                                                                                                                                                                                                                   | flexible working hours via other measures                                                                                                                                                                                                                                                                                                                                                                                                                                                                                                                                                                                                                                                                                                                                                                                                                                                                                                                                                                                                                                                                                                                                                                                                                                                                                                                                                                                                                                                                                                                                                                                                                                                                                                                                                                                                                                                                                                                                                                                                                                                                                      | Flexible Arbeitszeitgestaltung durch andere Maßnahmen                                                                                                                                                                                                                                                                                                                                                                                                                                                                                                                                                                                                                                                                                                                                                                                                                                                                                                                                                                                                                                                                                                                                                   |
|                                                                                                                               |                                                                                                                                                                                                                                                                                                                                                                                                                                                                               |                                                                                                                                                                                                                                                                                                                                                                                                                                                                                                                                                                                                                                                                                                                                                                                                                                                                                                                                                                                                                                                                                                                                                                                                                                                                                                                                                                                                                                                                                                                                                                                                                                                                                                                                                                                                                                                                                                                                                                                                                                                                                                                                |                                                                                                                                                                                                                                                                                                                                                                                                                                                                                                                                                                                                                                                                                                                                                                                                                                                                                                                                                                                                                                                                                                                                                                                                         |
| 3.58)                                                                                                                         | sf_2012q3_1                                                                                                                                                                                                                                                                                                                                                                                                                                                                   | euro crisis: impact on personnel planning next 6 months (y/n)                                                                                                                                                                                                                                                                                                                                                                                                                                                                                                                                                                                                                                                                                                                                                                                                                                                                                                                                                                                                                                                                                                                                                                                                                                                                                                                                                                                                                                                                                                                                                                                                                                                                                                                                                                                                                                                                                                                                                                                                                                                                  | Eurokrise: Einfluss auf die Personalplanung in den nächsten 6 Monaten (ja/nein)                                                                                                                                                                                                                                                                                                                                                                                                                                                                                                                                                                                                                                                                                                                                                                                                                                                                                                                                                                                                                                                                                                                         |
| 3.59)                                                                                                                         | sf_2012q3_2                                                                                                                                                                                                                                                                                                                                                                                                                                                                   | euro crisis: impact on personnel planning next 6 months (direction)                                                                                                                                                                                                                                                                                                                                                                                                                                                                                                                                                                                                                                                                                                                                                                                                                                                                                                                                                                                                                                                                                                                                                                                                                                                                                                                                                                                                                                                                                                                                                                                                                                                                                                                                                                                                                                                                                                                                                                                                                                                            | Eurokrise: Einfluss auf die Personalplanung in den nächsten 6 Monaten (Richtung)                                                                                                                                                                                                                                                                                                                                                                                                                                                                                                                                                                                                                                                                                                                                                                                                                                                                                                                                                                                                                                                                                                                        |
| 3.60)                                                                                                                         | sf_2012q4_1                                                                                                                                                                                                                                                                                                                                                                                                                                                                   | reaction to economic slowdown, w.r.t working-time accounts                                                                                                                                                                                                                                                                                                                                                                                                                                                                                                                                                                                                                                                                                                                                                                                                                                                                                                                                                                                                                                                                                                                                                                                                                                                                                                                                                                                                                                                                                                                                                                                                                                                                                                                                                                                                                                                                                                                                                                                                                                                                     | Reaktion auf schwache Konjunktur bzgl. Arbeitszeitkonten                                                                                                                                                                                                                                                                                                                                                                                                                                                                                                                                                                                                                                                                                                                                                                                                                                                                                                                                                                                                                                                                                                                                                |
| 3.61)                                                                                                                         | sf 2012q4 2                                                                                                                                                                                                                                                                                                                                                                                                                                                                   | reaction to economic slowdown, w.r.t temporary contracts                                                                                                                                                                                                                                                                                                                                                                                                                                                                                                                                                                                                                                                                                                                                                                                                                                                                                                                                                                                                                                                                                                                                                                                                                                                                                                                                                                                                                                                                                                                                                                                                                                                                                                                                                                                                                                                                                                                                                                                                                                                                       | Reaktion auf schwache Konjunktur bzgl. befristeten Verträgen                                                                                                                                                                                                                                                                                                                                                                                                                                                                                                                                                                                                                                                                                                                                                                                                                                                                                                                                                                                                                                                                                                                                            |
| 3.62)                                                                                                                         | sf_2012q4_2<br>sf_2012q4_3                                                                                                                                                                                                                                                                                                                                                                                                                                                    | reaction to economic slowdown, w.r.t temporary contracts                                                                                                                                                                                                                                                                                                                                                                                                                                                                                                                                                                                                                                                                                                                                                                                                                                                                                                                                                                                                                                                                                                                                                                                                                                                                                                                                                                                                                                                                                                                                                                                                                                                                                                                                                                                                                                                                                                                                                                                                                                                                       | Reaktion auf schwache Konjunktur bzgl. Zeitarbeit                                                                                                                                                                                                                                                                                                                                                                                                                                                                                                                                                                                                                                                                                                                                                                                                                                                                                                                                                                                                                                                                                                                                                       |
|                                                                                                                               |                                                                                                                                                                                                                                                                                                                                                                                                                                                                               |                                                                                                                                                                                                                                                                                                                                                                                                                                                                                                                                                                                                                                                                                                                                                                                                                                                                                                                                                                                                                                                                                                                                                                                                                                                                                                                                                                                                                                                                                                                                                                                                                                                                                                                                                                                                                                                                                                                                                                                                                                                                                                                                |                                                                                                                                                                                                                                                                                                                                                                                                                                                                                                                                                                                                                                                                                                                                                                                                                                                                                                                                                                                                                                                                                                                                                                                                         |
| 3.63)                                                                                                                         | sf_2012q4_4                                                                                                                                                                                                                                                                                                                                                                                                                                                                   | reaction to economic slowdown, w.r.t core workforce                                                                                                                                                                                                                                                                                                                                                                                                                                                                                                                                                                                                                                                                                                                                                                                                                                                                                                                                                                                                                                                                                                                                                                                                                                                                                                                                                                                                                                                                                                                                                                                                                                                                                                                                                                                                                                                                                                                                                                                                                                                                            | Reaktion auf schwache Konjunktur bzgl. Stammbelegschaft                                                                                                                                                                                                                                                                                                                                                                                                                                                                                                                                                                                                                                                                                                                                                                                                                                                                                                                                                                                                                                                                                                                                                 |
| 3.64)                                                                                                                         | sf_2012q4_5                                                                                                                                                                                                                                                                                                                                                                                                                                                                   | reaction to economic slowdown, w.r.t extra hours                                                                                                                                                                                                                                                                                                                                                                                                                                                                                                                                                                                                                                                                                                                                                                                                                                                                                                                                                                                                                                                                                                                                                                                                                                                                                                                                                                                                                                                                                                                                                                                                                                                                                                                                                                                                                                                                                                                                                                                                                                                                               | Reaktion auf schwache Konjunktur bzgl. Küberstunfen                                                                                                                                                                                                                                                                                                                                                                                                                                                                                                                                                                                                                                                                                                                                                                                                                                                                                                                                                                                                                                                                                                                                                     |
| 3.65)                                                                                                                         | sf_2012q4_6                                                                                                                                                                                                                                                                                                                                                                                                                                                                   | reaction to economic slowdown, w.r.t short-time work                                                                                                                                                                                                                                                                                                                                                                                                                                                                                                                                                                                                                                                                                                                                                                                                                                                                                                                                                                                                                                                                                                                                                                                                                                                                                                                                                                                                                                                                                                                                                                                                                                                                                                                                                                                                                                                                                                                                                                                                                                                                           | Reaktion auf schwache Konjunktur bzgl. Kurzarbeit                                                                                                                                                                                                                                                                                                                                                                                                                                                                                                                                                                                                                                                                                                                                                                                                                                                                                                                                                                                                                                                                                                                                                       |
| 3.66)                                                                                                                         | sf_2013q1_1                                                                                                                                                                                                                                                                                                                                                                                                                                                                   | demand of applicants from Greece during last 12 months                                                                                                                                                                                                                                                                                                                                                                                                                                                                                                                                                                                                                                                                                                                                                                                                                                                                                                                                                                                                                                                                                                                                                                                                                                                                                                                                                                                                                                                                                                                                                                                                                                                                                                                                                                                                                                                                                                                                                                                                                                                                         | Veränderung der Nachfrage von griechischen Bewerbern in den letzten 12 Monaten                                                                                                                                                                                                                                                                                                                                                                                                                                                                                                                                                                                                                                                                                                                                                                                                                                                                                                                                                                                                                                                                                                                          |
| 3.67)                                                                                                                         | sf_2013q1_2                                                                                                                                                                                                                                                                                                                                                                                                                                                                   | demand of applicants from Ireland during last 12 months                                                                                                                                                                                                                                                                                                                                                                                                                                                                                                                                                                                                                                                                                                                                                                                                                                                                                                                                                                                                                                                                                                                                                                                                                                                                                                                                                                                                                                                                                                                                                                                                                                                                                                                                                                                                                                                                                                                                                                                                                                                                        | Veränderung der Nachfrage von irischen Bewerbern in den letzten 12 Monaten                                                                                                                                                                                                                                                                                                                                                                                                                                                                                                                                                                                                                                                                                                                                                                                                                                                                                                                                                                                                                                                                                                                              |
| 3.68)                                                                                                                         | sf_2013q1_3                                                                                                                                                                                                                                                                                                                                                                                                                                                                   | demand of applicants from Italy during last 12 months                                                                                                                                                                                                                                                                                                                                                                                                                                                                                                                                                                                                                                                                                                                                                                                                                                                                                                                                                                                                                                                                                                                                                                                                                                                                                                                                                                                                                                                                                                                                                                                                                                                                                                                                                                                                                                                                                                                                                                                                                                                                          | Veränderung der Nachfrage von italienischen Bewerbern in den letzten 12 Monater                                                                                                                                                                                                                                                                                                                                                                                                                                                                                                                                                                                                                                                                                                                                                                                                                                                                                                                                                                                                                                                                                                                         |
|                                                                                                                               |                                                                                                                                                                                                                                                                                                                                                                                                                                                                               |                                                                                                                                                                                                                                                                                                                                                                                                                                                                                                                                                                                                                                                                                                                                                                                                                                                                                                                                                                                                                                                                                                                                                                                                                                                                                                                                                                                                                                                                                                                                                                                                                                                                                                                                                                                                                                                                                                                                                                                                                                                                                                                                |                                                                                                                                                                                                                                                                                                                                                                                                                                                                                                                                                                                                                                                                                                                                                                                                                                                                                                                                                                                                                                                                                                                                                                                                         |
| 3.69)                                                                                                                         | sf_2013q1_4                                                                                                                                                                                                                                                                                                                                                                                                                                                                   | demand of applicants from Portugal during last 12 months                                                                                                                                                                                                                                                                                                                                                                                                                                                                                                                                                                                                                                                                                                                                                                                                                                                                                                                                                                                                                                                                                                                                                                                                                                                                                                                                                                                                                                                                                                                                                                                                                                                                                                                                                                                                                                                                                                                                                                                                                                                                       | Veränderung der Nachfrage von portugiesischen Bewerbern in den letzten 12 Mona                                                                                                                                                                                                                                                                                                                                                                                                                                                                                                                                                                                                                                                                                                                                                                                                                                                                                                                                                                                                                                                                                                                          |
|                                                                                                                               | sf_2013q1_5                                                                                                                                                                                                                                                                                                                                                                                                                                                                   | demand of applicants from Spain during last 12 months                                                                                                                                                                                                                                                                                                                                                                                                                                                                                                                                                                                                                                                                                                                                                                                                                                                                                                                                                                                                                                                                                                                                                                                                                                                                                                                                                                                                                                                                                                                                                                                                                                                                                                                                                                                                                                                                                                                                                                                                                                                                          | Veränderung der Nachfrage von spanischen Bewerbern in den letzten 12 Monaten                                                                                                                                                                                                                                                                                                                                                                                                                                                                                                                                                                                                                                                                                                                                                                                                                                                                                                                                                                                                                                                                                                                            |
| 3.70)                                                                                                                         | sf_2013q1_6                                                                                                                                                                                                                                                                                                                                                                                                                                                                   | actively searching for applicants form a.m. EU-states                                                                                                                                                                                                                                                                                                                                                                                                                                                                                                                                                                                                                                                                                                                                                                                                                                                                                                                                                                                                                                                                                                                                                                                                                                                                                                                                                                                                                                                                                                                                                                                                                                                                                                                                                                                                                                                                                                                                                                                                                                                                          | Aktive Suche nach Bewerbern aus genannten EU-Staaten                                                                                                                                                                                                                                                                                                                                                                                                                                                                                                                                                                                                                                                                                                                                                                                                                                                                                                                                                                                                                                                                                                                                                    |
| 3.70)<br>3.71)                                                                                                                | sf 2013q2 1                                                                                                                                                                                                                                                                                                                                                                                                                                                                   | plans w.r.t. number of part-time jobs by the end of 2014                                                                                                                                                                                                                                                                                                                                                                                                                                                                                                                                                                                                                                                                                                                                                                                                                                                                                                                                                                                                                                                                                                                                                                                                                                                                                                                                                                                                                                                                                                                                                                                                                                                                                                                                                                                                                                                                                                                                                                                                                                                                       | Pläne bzgl. des Angebots an Teilzeitstellen im nächsten Jahr                                                                                                                                                                                                                                                                                                                                                                                                                                                                                                                                                                                                                                                                                                                                                                                                                                                                                                                                                                                                                                                                                                                                            |
|                                                                                                                               | 31_201342_1                                                                                                                                                                                                                                                                                                                                                                                                                                                                   |                                                                                                                                                                                                                                                                                                                                                                                                                                                                                                                                                                                                                                                                                                                                                                                                                                                                                                                                                                                                                                                                                                                                                                                                                                                                                                                                                                                                                                                                                                                                                                                                                                                                                                                                                                                                                                                                                                                                                                                                                                                                                                                                | Entwicklung der Anzahl an Teilzeitstellen in den letzten 2-3 Jahren                                                                                                                                                                                                                                                                                                                                                                                                                                                                                                                                                                                                                                                                                                                                                                                                                                                                                                                                                                                                                                                                                                                                     |
| 3.71)                                                                                                                         | '-                                                                                                                                                                                                                                                                                                                                                                                                                                                                            | development of number of part-time jobs during last 2-3 years                                                                                                                                                                                                                                                                                                                                                                                                                                                                                                                                                                                                                                                                                                                                                                                                                                                                                                                                                                                                                                                                                                                                                                                                                                                                                                                                                                                                                                                                                                                                                                                                                                                                                                                                                                                                                                                                                                                                                                                                                                                                  |                                                                                                                                                                                                                                                                                                                                                                                                                                                                                                                                                                                                                                                                                                                                                                                                                                                                                                                                                                                                                                                                                                                                                                                                         |
| 3.71)<br>3.72)<br>3.73)                                                                                                       | sf_2013q2_2                                                                                                                                                                                                                                                                                                                                                                                                                                                                   |                                                                                                                                                                                                                                                                                                                                                                                                                                                                                                                                                                                                                                                                                                                                                                                                                                                                                                                                                                                                                                                                                                                                                                                                                                                                                                                                                                                                                                                                                                                                                                                                                                                                                                                                                                                                                                                                                                                                                                                                                                                                                                                                |                                                                                                                                                                                                                                                                                                                                                                                                                                                                                                                                                                                                                                                                                                                                                                                                                                                                                                                                                                                                                                                                                                                                                                                                         |
| 3.71)<br>3.72)<br>3.73)<br>3.74)                                                                                              | sf_2013q2_2<br>sf_2013q3_1                                                                                                                                                                                                                                                                                                                                                                                                                                                    | home-office employment is part of company organisation                                                                                                                                                                                                                                                                                                                                                                                                                                                                                                                                                                                                                                                                                                                                                                                                                                                                                                                                                                                                                                                                                                                                                                                                                                                                                                                                                                                                                                                                                                                                                                                                                                                                                                                                                                                                                                                                                                                                                                                                                                                                         | Home-Office-Arbeitsplätze als Teil der Unternehmensorganisation                                                                                                                                                                                                                                                                                                                                                                                                                                                                                                                                                                                                                                                                                                                                                                                                                                                                                                                                                                                                                                                                                                                                         |
| 3.71)<br>3.72)<br>3.73)<br>3.74)<br>3.75)                                                                                     | sf_2013q2_2<br>sf_2013q3_1<br>sf_2013q3_2                                                                                                                                                                                                                                                                                                                                                                                                                                     | home-office employment is part of company organisation development of number of home-office employments during last 4-5 years                                                                                                                                                                                                                                                                                                                                                                                                                                                                                                                                                                                                                                                                                                                                                                                                                                                                                                                                                                                                                                                                                                                                                                                                                                                                                                                                                                                                                                                                                                                                                                                                                                                                                                                                                                                                                                                                                                                                                                                                  | Home-Office-Arbeitsplätze als Teil der Unternehmensorganisation<br>Entwicklung des Home-Office-Angebots in den letzten 4-5 Jahren                                                                                                                                                                                                                                                                                                                                                                                                                                                                                                                                                                                                                                                                                                                                                                                                                                                                                                                                                                                                                                                                       |
| 3.71)<br>3.72)<br>3.73)<br>3.74)                                                                                              | sf_2013q2_2<br>sf_2013q3_1<br>sf_2013q3_2<br>sf_2013q3_3                                                                                                                                                                                                                                                                                                                                                                                                                      | home-office employment is part of company organisation                                                                                                                                                                                                                                                                                                                                                                                                                                                                                                                                                                                                                                                                                                                                                                                                                                                                                                                                                                                                                                                                                                                                                                                                                                                                                                                                                                                                                                                                                                                                                                                                                                                                                                                                                                                                                                                                                                                                                                                                                                                                         | Home-Office-Arbeitsplätze als Teil der Unternehmensorganisation                                                                                                                                                                                                                                                                                                                                                                                                                                                                                                                                                                                                                                                                                                                                                                                                                                                                                                                                                                                                                                                                                                                                         |
| 3.71)<br>3.72)<br>3.73)<br>3.74)<br>3.75)                                                                                     | sf_2013q2_2<br>sf_2013q3_1<br>sf_2013q3_2                                                                                                                                                                                                                                                                                                                                                                                                                                     | home-office employment is part of company organisation development of number of home-office employments during last 4-5 years                                                                                                                                                                                                                                                                                                                                                                                                                                                                                                                                                                                                                                                                                                                                                                                                                                                                                                                                                                                                                                                                                                                                                                                                                                                                                                                                                                                                                                                                                                                                                                                                                                                                                                                                                                                                                                                                                                                                                                                                  | Home-Office-Arbeitsplätze als Teil der Unternehmensorganisation<br>Entwicklung des Home-Office-Angebots in den letzten 4-5 Jahren                                                                                                                                                                                                                                                                                                                                                                                                                                                                                                                                                                                                                                                                                                                                                                                                                                                                                                                                                                                                                                                                       |
| 3.71)<br>3.72)<br>3.73)<br>3.74)<br>3.75)<br>3.76)                                                                            | sf_2013q2_2<br>sf_2013q3_1<br>sf_2013q3_2<br>sf_2013q3_3<br>sf_2013q3_4                                                                                                                                                                                                                                                                                                                                                                                                       | home-office employment is part of company organisation development of number of home-office employments during last 4-5 years plans w.r.t. number of home-office employments by the end of 2014 intend to introduce home-office employment in the future                                                                                                                                                                                                                                                                                                                                                                                                                                                                                                                                                                                                                                                                                                                                                                                                                                                                                                                                                                                                                                                                                                                                                                                                                                                                                                                                                                                                                                                                                                                                                                                                                                                                                                                                                                                                                                                                       | Home-Office-Arbeitsplätze als Teil der Unternehmensorganisation<br>Entwicklung des Home-Office-Angebots in den letzten 4-5 Jahren<br>Pläne bzgl. des Home-Office-Angebots bis Ende 2014<br>Einführung von Home-Office geplant                                                                                                                                                                                                                                                                                                                                                                                                                                                                                                                                                                                                                                                                                                                                                                                                                                                                                                                                                                           |
| 3.71)<br>3.72)<br>3.73)<br>3.74)<br>3.75)<br>3.76)<br>3.77)<br>3.78)                                                          | sf_2013q2_2<br>sf_2013q3_1<br>sf_2013q3_2<br>sf_2013q3_3<br>sf_2013q3_4<br>sf_2013q4_1                                                                                                                                                                                                                                                                                                                                                                                        | home-office employment is part of company organisation development of number of home-office employments during last 4-5 years plans w.r.t. number of home-office employments by the end of 2014 intend to introduce home-office employment in the future euro crisis: impact on personnel planning next 6 months (y/n)                                                                                                                                                                                                                                                                                                                                                                                                                                                                                                                                                                                                                                                                                                                                                                                                                                                                                                                                                                                                                                                                                                                                                                                                                                                                                                                                                                                                                                                                                                                                                                                                                                                                                                                                                                                                         | Home-Office-Arbeitsplätze als Teil der Unternehmensorganisation<br>Entwicklung des Home-Office-Angebots in den letzten 4-5 Jahren<br>Pläne bzgl. des Home-Office-Angebots bis Ende 2014<br>Einführung von Home-Office geplant<br>Eurokrise: Einfluss auf die Personalplanung in den nächsten 6 Monaten (ja/nein)                                                                                                                                                                                                                                                                                                                                                                                                                                                                                                                                                                                                                                                                                                                                                                                                                                                                                        |
| 3.71)<br>3.72)<br>3.73)<br>3.74)<br>3.75)<br>3.76)<br>3.77)<br>3.78)                                                          | sf_2013q2_2<br>sf_2013q3_1<br>sf_2013q3_2<br>sf_2013q3_3<br>sf_2013q3_4<br>sf_2013q4_1<br>sf_2013q4_2                                                                                                                                                                                                                                                                                                                                                                         | home-office employment is part of company organisation development of number of home-office employments during last 4-5 years plans w.r.t. number of home-office employments by the end of 2014 intend to introduce home-office employment in the future euro crisis: impact on personnel planning next 6 months (y/n) euro crisis: impact on personnel planning next 6 months (direction)                                                                                                                                                                                                                                                                                                                                                                                                                                                                                                                                                                                                                                                                                                                                                                                                                                                                                                                                                                                                                                                                                                                                                                                                                                                                                                                                                                                                                                                                                                                                                                                                                                                                                                                                     | Home-Office-Arbeitsplätze als Teil der Unternehmensorganisation<br>Entwicklung des Home-Office-Angebots in den letzten 4-5 Jahren<br>Pläne bzgl. des Home-Office-Angebots bis Ende 2014<br>Einführung von Home-Office geplant<br>Eurokrise: Einfluss auf die Personalplanung in den nächsten 6 Monaten (ja/nein)<br>Eurokrise: Einfluss auf die Personalplanung in den nächsten 6 Monaten (Richtung)                                                                                                                                                                                                                                                                                                                                                                                                                                                                                                                                                                                                                                                                                                                                                                                                    |
| 3.71)<br>3.72)<br>3.73)<br>3.74)<br>3.75)<br>3.76)<br>3.77)<br>3.78)<br>3.79)<br>3.80)                                        | sf_2013q2_2<br>sf_2013q3_1<br>sf_2013q3_2<br>sf_2013q3_3<br>sf_2013q3_4<br>sf_2013q4_1<br>sf_2013q4_2<br>sf_2014q1_1                                                                                                                                                                                                                                                                                                                                                          | home-office employment is part of company organisation development of number of home-office employments during last 4-5 years plans w.r.t. number of home-office employments by the end of 2014 intend to introduce home-office employment in the future euro crisis: impact on personnel planning nex 6 months (y/n) euro crisis: impact on personnel planning next 6 months (direction) minimum wage: impact on personnel 2014                                                                                                                                                                                                                                                                                                                                                                                                                                                                                                                                                                                                                                                                                                                                                                                                                                                                                                                                                                                                                                                                                                                                                                                                                                                                                                                                                                                                                                                                                                                                                                                                                                                                                               | Home-Office-Arbeitsplätze als Teil der Unternehmensorganisation Entwicklung des Home-Office-Angebots in den letzten 4-5 Jahren Pläne bzgl. des Home-Office-Angebots bis Ende 2014 Einführung von Home-Office geplant Eurokrise: Einfluss auf die Personalplanung in den nächsten 6 Monaten (ja/nein) Eurokrise: Einfluss auf die Personalplanung in den nächsten 6 Monaten (Richtung) Mindestlohn: Einfluss auf Personalbestand in 2014                                                                                                                                                                                                                                                                                                                                                                                                                                                                                                                                                                                                                                                                                                                                                                 |
| 3.71)<br>3.72)<br>3.73)<br>3.74)<br>3.75)<br>3.76)<br>3.77)<br>3.78)                                                          | sf_2013q2_2<br>sf_2013q3_1<br>sf_2013q3_2<br>sf_2013q3_3<br>sf_2013q3_4<br>sf_2013q4_1<br>sf_2013q4_2                                                                                                                                                                                                                                                                                                                                                                         | home-office employment is part of company organisation development of number of home-office employments during last 4-5 years plans w.r.t. number of home-office employments by the end of 2014 intend to introduce home-office employment in the future euro crisis: impact on personnel planning next 6 months (y/n) euro crisis: impact on personnel planning next 6 months (direction)                                                                                                                                                                                                                                                                                                                                                                                                                                                                                                                                                                                                                                                                                                                                                                                                                                                                                                                                                                                                                                                                                                                                                                                                                                                                                                                                                                                                                                                                                                                                                                                                                                                                                                                                     | Home-Office-Arbeitsplätze als Teil der Unternehmensorganisation<br>Entwicklung des Home-Office-Angebots in den letzten 4-5 Jahren<br>Pläne bzgl. des Home-Office-Angebots bis Ende 2014<br>Einführung von Home-Office geplant<br>Eurokrise: Einfluss auf die Personalplanung in den nächsten 6 Monaten (ja/nein)<br>Eurokrise: Einfluss auf die Personalplanung in den nächsten 6 Monaten (Richtung)                                                                                                                                                                                                                                                                                                                                                                                                                                                                                                                                                                                                                                                                                                                                                                                                    |
| 3.71)<br>3.72)<br>3.73)<br>3.74)<br>3.75)<br>3.76)<br>3.77)<br>3.78)<br>3.79)<br>3.80)                                        | sf_2013q2_2<br>sf_2013q3_1<br>sf_2013q3_2<br>sf_2013q3_3<br>sf_2013q3_4<br>sf_2013q4_1<br>sf_2013q4_2<br>sf_2014q1_1                                                                                                                                                                                                                                                                                                                                                          | home-office employment is part of company organisation development of number of home-office employments during last 4-5 years plans w.r.t. number of home-office employments by the end of 2014 intend to introduce home-office employment in the future euro crisis: impact on personnel planning nex 6 months (y/n) euro crisis: impact on personnel planning next 6 months (direction) minimum wage: impact on personnel 2014                                                                                                                                                                                                                                                                                                                                                                                                                                                                                                                                                                                                                                                                                                                                                                                                                                                                                                                                                                                                                                                                                                                                                                                                                                                                                                                                                                                                                                                                                                                                                                                                                                                                                               | Home-Office-Arbeitsplätze als Teil der Unternehmensorganisation Entwicklung des Home-Office-Angebots in den letzten 4-5 Jahren Pläne bzgl. des Home-Office-Angebots bis Ende 2014 Einführung von Home-Office geplant Eurokrise: Einfluss auf die Personalplanung in den nächsten 6 Monaten (ja/nein) Eurokrise: Einfluss auf die Personalplanung in den nächsten 6 Monaten (Richtung) Mindestlohn: Einfluss auf Personalbestand in 2014                                                                                                                                                                                                                                                                                                                                                                                                                                                                                                                                                                                                                                                                                                                                                                 |
| 3.71) 3.72) 3.73) 3.74) 3.75) 3.76) 3.77) 3.78) 3.79) 3.80) 3.81) 3.82)                                                       | sf_2013q2_2<br>sf_2013q3_1<br>sf_2013q3_2<br>sf_2013q3_3<br>sf_2013q3_4<br>sf_2013q4_1<br>sf_2013q4_2<br>sf_2014q1_1<br>sf_2014q1_2<br>sf_2014q1_2                                                                                                                                                                                                                                                                                                                            | home-office employment is part of company organisation development of number of home-office employments during last 4-5 years plans w.r.t. number of home-office employments by the end of 2014 intend to introduce home-office employment in the future euro crisis: impact on personnel planning next 6 months (y/n) euro crisis: impact on personnel planning next 6 months (direction) minimum wage: impact on personnel 2014 minimum wage: impact on personnel 3014 end in the proposed i | Home-Office-Arbeitsplätze als Teil der Unternehmensorganisation Entwicklung des Home-Office-Angebots in den letzten 4-5 Jahren Pläne bzgl. des Home-Office-Angebots bis Ende 2014 Einführung won Home-Office geplant Eurokrise: Einfluss auf die Personalplanung in den nächsten 6 Monaten (ja/nein) Eurokrise: Einfluss auf die Personalplanung in den nächsten 6 Monaten (Richtung) Mindestlohn: Einfluss auf Personalbestand in 2014 Mindestlohn: Einfluss auf Personalbestand ab 2015 vorzeitiger Renteneintritt: häufigerer vorzeitiger Renteneintritt erwartet                                                                                                                                                                                                                                                                                                                                                                                                                                                                                                                                                                                                                                    |
| 3.71) 3.72) 3.73) 3.74) 3.75) 3.76) 3.77) 3.78) 3.79) 3.80) 3.81) 3.82) 3.83)                                                 | sf_2013q2_2<br>sf_2013q3_1<br>sf_2013q3_2<br>sf_2013q3_3<br>sf_2013q4_1<br>sf_2013q4_2<br>sf_2014q1_1<br>sf_2014q1_2<br>sf_2014q1_2<br>sf_2014q2_2                                                                                                                                                                                                                                                                                                                            | home-office employment is part of company organisation development of number of home-office employments during last 4-5 years plans w.r.t. number of home-office employments by the end of 2014 intend to introduce home-office employment in the future euro crisis: impact on personnel planning next 6 months (y/n) euro crisis: impact on personnel planning next 6 months (direction) minimum wage: impact on personnel 2014 minimum wage: impact on personnel starting 2015 early retirement: more early retirement expected early retirement: expected shortage of personnel                                                                                                                                                                                                                                                                                                                                                                                                                                                                                                                                                                                                                                                                                                                                                                                                                                                                                                                                                                                                                                                                                                                                                                                                                                                                                                                                                                                                                                                                                                                                            | Home-Office-Arbeitsplätze als Teil der Unternehmensorganisation Entwicklung des Home-Office-Angebots in den letzten 4-5 Jahren Pläne bzgl. des Home-Office-Angebots bis Ende 2014 Einführung von Home-Office geplant Eurokrise: Einfluss auf die Personalplanung in den nächsten 6 Monaten (ja/nein) Eurokrise: Einfluss auf die Personalplanung in den nächsten 6 Monaten (Richtung) Mindestlohn: Einfluss auf Personalbestand in 2014 Mindestlohn: Einfluss auf Personalbestand b 2015 vorzeitiger Renteneintritt: Personalengpässe erwartet                                                                                                                                                                                                                                                                                                                                                                                                                                                                                                                                                                                                                                                          |
| 3.71) 3.72) 3.73) 3.74) 3.75) 3.76) 3.77) 3.78) 3.79) 3.80) 3.81) 3.82) 3.83)                                                 | sf_2013q2_2<br>sf_2013q3_1<br>sf_2013q3_2<br>sf_2013q3_3<br>sf_2013q4_1<br>sf_2013q4_1<br>sf_2013q4_2<br>sf_2014q1_1<br>sf_2014q1_2<br>sf_2014q2_1<br>sf_2014q2_1<br>sf_2014q3_1                                                                                                                                                                                                                                                                                              | home-office employment is part of company organisation development of number of home-office employments during last 4-5 years plans w.r.t. number of home-office employments by the end of 2014 intend to introduce home-office employment in the future euro crisis: impact on personnel planning next 6 months (y/n) euro crisis: impact on personnel planning next 6 months (direction) minimum wage: impact on personnel 2014 minimum wage: impact on personnel starting 2015 early retirement: more early retirement expected early retirement: expected shortage of personnel obstacles to reach female quota in company                                                                                                                                                                                                                                                                                                                                                                                                                                                                                                                                                                                                                                                                                                                                                                                                                                                                                                                                                                                                                                                                                                                                                                                                                                                                                                                                                                                                                                                                                                 | Home-Office-Arbeitsplätze als Teil der Unternehmensorganisation<br>Entwicklung des Home-Office-Angebots in den letzten 4-5 Jahren<br>Pläne bzgl. des Home-Office Angebots bis Ende 2014<br>Einführung von Home-Office geplant<br>Eurokrise: Einfluss auf die Personalplanung in den nächsten 6 Monaten (ja/nein)<br>Eurokrise: Einfluss auf die Personalplanung in den nächsten 6 Monaten (Richtung)<br>Mindestlohn: Einfluss auf Personalbestand in 2014<br>Mindestlohn: Einfluss auf Personalbestand ab 2015<br>vorzeitiger Renteneintritt: häufigerer vorzeitiger Renteneintritt erwartet<br>vorzeitiger Renteneintritt: Personal engpässe erwartet<br>Hindemisse Frauenquote zu erreichen                                                                                                                                                                                                                                                                                                                                                                                                                                                                                                           |
| 3.71) 3.72) 3.73) 3.74) 3.75) 3.76) 3.77) 3.78) 3.79) 3.80) 3.81) 3.82) 3.83)                                                 | sf_2013q2_2<br>sf_2013q3_1<br>sf_2013q3_2<br>sf_2013q3_3<br>sf_2013q4_1<br>sf_2013q4_2<br>sf_2014q1_1<br>sf_2014q1_2<br>sf_2014q1_2<br>sf_2014q2_2                                                                                                                                                                                                                                                                                                                            | home-office employment is part of company organisation development of number of home-office employments during last 4-5 years plans w.r.t. number of home-office employments by the end of 2014 intend to introduce home-office employment in the future euro crisis: impact on personnel planning next 6 months (y/n) euro crisis: impact on personnel planning next 6 months (direction) minimum wage: impact on personnel 2014 minimum wage: impact on personnel starting 2015 early retirement: more early retirement expected early retirement: expected shortage of personnel                                                                                                                                                                                                                                                                                                                                                                                                                                                                                                                                                                                                                                                                                                                                                                                                                                                                                                                                                                                                                                                                                                                                                                                                                                                                                                                                                                                                                                                                                                                                            | Home-Office-Arbeitsplätze als Teil der Unternehmensorganisation Entwicklung des Home-Office-Angebots in den letzten 4-5 Jahren Pläne bzgl. des Home-Office-Angebots bis Ende 2014 Einführung von Home-Office geplant Eurokrise: Einfluss auf die Personalplanung in den nächsten 6 Monaten (ja/nein) Eurokrise: Einfluss auf die Personalplanung in den nächsten 6 Monaten (Richtung) Mindestlohn: Einfluss auf Personalbestand in 2014 Mindestlohn: Einfluss auf Personalbestand b 2015 vorzeitiger Renteneintritt: Personalengpässe erwartet                                                                                                                                                                                                                                                                                                                                                                                                                                                                                                                                                                                                                                                          |
| 3.71) 3.72) 3.73) 3.74) 3.75) 3.76) 3.77) 3.78) 3.79) 3.80) 3.81) 3.82) 3.83)                                                 | sf_2013q2_2<br>sf_2013q3_1<br>sf_2013q3_2<br>sf_2013q3_3<br>sf_2013q4_1<br>sf_2013q4_1<br>sf_2013q4_2<br>sf_2014q1_1<br>sf_2014q1_2<br>sf_2014q2_1<br>sf_2014q2_1<br>sf_2014q3_1                                                                                                                                                                                                                                                                                              | home-office employment is part of company organisation development of number of home-office employments during last 4-5 years plans w.r.t. number of home-office employments by the end of 2014 intend to introduce home-office employment in the future euro crisis: impact on personnel planning next 6 months (y/n) euro crisis: impact on personnel planning next 6 months (direction) minimum wage: impact on personnel 2014 minimum wage: impact on personnel starting 2015 early retirement: more early retirement expected early retirement: expected shortage of personnel obstacles to reach female quota in company                                                                                                                                                                                                                                                                                                                                                                                                                                                                                                                                                                                                                                                                                                                                                                                                                                                                                                                                                                                                                                                                                                                                                                                                                                                                                                                                                                                                                                                                                                 | Home-Office-Arbeitsplätze als Teil der Unternehmensorganisation<br>Entwicklung des Home-Office-Angebots in den letzten 4-5 Jahren<br>Pläne bzgl. des Home-Office Angebots bis Ende 2014<br>Einführung von Home-Office geplant<br>Eurokrise: Einfluss auf die Personalplanung in den nächsten 6 Monaten (ja/nein)<br>Eurokrise: Einfluss auf die Personalplanung in den nächsten 6 Monaten (Richtung)<br>Mindestlohn: Einfluss auf Personalbestand in 2014<br>Mindestlohn: Einfluss auf Personalbestand ab 2015<br>vorzeitiger Renteneintritt: häufigerer vorzeitiger Renteneintritt erwartet<br>vorzeitiger Renteneintritt: Personal engpässe erwartet<br>Hindemisse Frauenquote zu erreichen                                                                                                                                                                                                                                                                                                                                                                                                                                                                                                           |
| 3.71) 3.72) 3.73) 3.74) 3.75) 3.76) 3.77) 3.78) 3.79) 3.80) 3.81) 3.82) 3.83) 3.84) 3.85)                                     | sf_2013q2_2<br>sf_2013q3_1<br>sf_2013q3_2<br>sf_2013q3_3<br>sf_2013q4_1<br>sf_2013q4_2<br>sf_2014q1_1<br>sf_2014q1_2<br>sf_2014q2_2<br>sf_2014q2_1<br>sf_2014q3_1<br>sf_2014q3_1<br>sf_2014q3_2<br>sf_2014q3_3                                                                                                                                                                                                                                                                | home-office employment is part of company organisation development of number of home-office employments during last 4-5 years plans w.r.t. number of home-office employments by the end of 2014 intend to introduce home-office employment in the future euro crisis: impact on personnel planning next 6 months (y/n) euro crisis: impact on personnel planning next 6 months (direction) minimum wage: impact on personnel 2014 minimum wage: impact on personnel starting 2015 early retirement: more early retirement expected early retirement: expected shortage of personnel obstacles to reach female quota in company female quota obstacles: few women in sector female quota obstacles: no qualified female applicants                                                                                                                                                                                                                                                                                                                                                                                                                                                                                                                                                                                                                                                                                                                                                                                                                                                                                                                                                                                                                                                                                                                                                                                                                                                                                                                                                                                              | Home-Office-Arbeitsplätze als Teil der Unternehmensorganisation Entwicklung des Home-Office-Angebots in den letzten 4-5 Jahren Pläne bzgl. des Home-Office-Angebots bis Ende 2014 Einführung won Home-Office geplant Eurokrise: Einfluss auf die Personalplanung in den nächsten 6 Monaten (ja/nein) Eurokrise: Einfluss auf die Personalplanung in den nächsten 6 Monaten (Richtung) Mindestlohn: Einfluss auf Personalbestand in 2014 Mindestlohn: Einfluss auf Personalbestand ab 2015 vorzeitiger Renteneintritt: häufigerer vorzeitiger Renteneintritt erwartet vorzeitiger Renteneintritt: Personalbestand ab 2015 Hindemisse Frauenquote: wenige Frauen in Branche Hindemisse Frauenquote: keine geeigneten Bewerberinnen                                                                                                                                                                                                                                                                                                                                                                                                                                                                        |
| 3.71) 3.72) 3.73) 3.74) 3.75) 3.76) 3.77) 3.78) 3.79) 3.80) 3.81) 3.82) 3.83) 3.84) 3.85) 3.86)                               | sf_2013q2_2<br>sf_2013q3_1<br>sf_2013q3_2<br>sf_2013q3_3<br>sf_2013q4_1<br>sf_2013q4_1<br>sf_2013q4_2<br>sf_2014q1_1<br>sf_2014q1_2<br>sf_2014q2_1<br>sf_2014q2_2<br>sf_2014q3_1<br>sf_2014q3_2<br>sf_2014q3_3<br>sf_2014q3_4                                                                                                                                                                                                                                                 | home-office employment is part of company organisation development of number of home-office employments during last 4-5 years plans w.r.t. number of home-office employments by the end of 2014 intend to introduce home-office employment in the future euro crisis: impact on personnel planning next 6 months (y/n) euro crisis: impact on personnel planning next 6 months (direction) minimum wage: impact on personnel 2014 minimum wage: impact on personnel 2015 early retirement: more early retirement expected early retirement incore early retirement expected early retirement botatages of personnel obstacles to reach female quota in company female quota obstacles: few women in sector female quota obstacles: (sew women in sector female quota obstacles: decision based on qualification only                                                                                                                                                                                                                                                                                                                                                                                                                                                                                                                                                                                                                                                                                                                                                                                                                                                                                                                                                                                                                                                                                                                                                                                                                                                                                                           | Home-Office-Arbeitsplätze als Teil der Unternehmensorganisation Entwicklung des Home-Office-Angebots in den letzten 4-5 Jahren Pläne bzgl. des Home-Office Angebots bis Ende 2014 Einführung von Home-Office geplant Eurokrise: Einfluss auf die Personalplanung in den nächsten 6 Monaten (ja/nein) Eurokrise: Einfluss auf die Personalplanung in den nächsten 6 Monaten (Richtung) Mindestlohn: Einfluss auf Personalbestand in 2014 Mindestlohn: Einfluss auf Personalbestand ab 2015 vorzeitiger Renteneintritt: häufigerer vorzeitiger Renteneintritt erwartet vorzeitiger Renteneintritt: Personalengpässe erwartet Hindemisse Frauenquote: wenige Frauen in Branche Hindemisse Frauenquote: keine geeigneten Bewerberinnen Hindemisse Frauenquote: Entscheldung nur aufgrund von Qualifikation                                                                                                                                                                                                                                                                                                                                                                                                  |
| 3.71) 3.72) 3.73) 3.74) 3.75) 3.76) 3.77) 3.78) 3.80) 3.81) 3.82) 3.83) 3.84) 3.85) 3.86) 3.87)                               | sf_2013q2_2<br>sf_2013q3_1<br>sf_2013q3_2<br>sf_2013q3_3<br>sf_2013q4_1<br>sf_2013q4_1<br>sf_2013q4_2<br>sf_2014q1_1<br>sf_2014q1_2<br>sf_2014q2_1<br>sf_2014q3_1<br>sf_2014q3_2<br>sf_2014q3_2<br>sf_2014q3_3<br>sf_2014q3_4<br>sf_2014q3_5                                                                                                                                                                                                                                  | home-office employment is part of company organisation development of number of home-office employments during last 4-5 years plans w.r.t. number of home-office employments by the end of 2014 intend to introduce home-office employment in the future euro crisis: impact on personnel planning next 6 months (y/n) euro crisis: impact on personnel planning next 6 months (direction) minimum wage: impact on personnel 2014 minimum wage: impact on personnel 2015 early retirement: more early retirement expected early retirement: expected shortage of personnel obstacles to reach female quota in company female quota obstacles: few women in sector female quota obstacles: few women in sector female quota obstacles: few women in sector female quota obstacles: on qualified female applicants female quota obstacles: do not on sector female quota obstacles: other reasons                                                                                                                                                                                                                                                                                                                                                                                                                                                                                                                                                                                                                                                                                                                                                                                                                                                                                                                                                                                                                                                                                                                                                                                                                                | Home-Office-Arbeitsplätze als Teil der Unternehmensorganisation Entwicklung des Home-Office-Angebots in den letzten 4-5 Jahren Pläne bzgl. des Home-Office-Angebots bis Ende 2014 Einführung von Home-Office geplant Eurokrise: Einfluss auf die Personalplanung in den nächsten 6 Monaten (ja/nein) Eurokrise: Einfluss auf die Personalplanung in den nächsten 6 Monaten (Richtung) Mindestlohn: Einfluss auf Personalbestand in 2014 Mindestlohn: Einfluss auf Personalbestand ab 2015 vorzeitiger Renteneintritt: häufigerer vorzeitiger Renteneintritt erwartet vorzeitiger Renteneintritt: Personalengpässe erwartet Hindemisse Frauenquote zu erreichen Hindemisse Frauenquote: wenige Frauen in Branche Hindemisse Frauenquote: keine geeigneten Bewerberinnen Hindemisse Frauenquote: Einscheidung nur aufgrund von Qualifikation Hindemisse Frauenquote: andere Gründe                                                                                                                                                                                                                                                                                                                        |
| 3.71) 3.72) 3.73) 3.74) 3.75) 3.76) 3.77) 3.78) 3.79) 3.80) 3.81) 3.82) 3.83) 3.84) 3.85) 3.86)                               | sf_2013q2_2<br>sf_2013q3_1<br>sf_2013q3_2<br>sf_2013q3_3<br>sf_2013q4_1<br>sf_2013q4_1<br>sf_2013q4_2<br>sf_2014q1_1<br>sf_2014q1_2<br>sf_2014q2_1<br>sf_2014q2_2<br>sf_2014q3_1<br>sf_2014q3_2<br>sf_2014q3_3<br>sf_2014q3_4                                                                                                                                                                                                                                                 | home-office employment is part of company organisation development of number of home-office employments during last 4-5 years plans w.r.t. number of home-office employments by the end of 2014 intend to introduce home-office employment in the future euro crisis: impact on personnel planning next 6 months (y/n) euro crisis: impact on personnel planning next 6 months (direction) minimum wage: impact on personnel 2014 minimum wage: impact on personnel 2015 early retirement: more early retirement expected early retirement incore early retirement expected early retirement botatages of personnel obstacles to reach female quota in company female quota obstacles: few women in sector female quota obstacles: (sew women in sector female quota obstacles: decision based on qualification only                                                                                                                                                                                                                                                                                                                                                                                                                                                                                                                                                                                                                                                                                                                                                                                                                                                                                                                                                                                                                                                                                                                                                                                                                                                                                                           | Home-Office-Arbeitsplätze als Teil der Unternehmensorganisation Entwicklung des Home-Office-Angebots in den letzten 4-5 Jahren Pläne bzgl. des Home-Office Angebots bis Ende 2014 Einführung von Home-Office geplant Eurokrise: Einfluss auf die Personalplanung in den nächsten 6 Monaten (ja/nein) Eurokrise: Einfluss auf die Personalplanung in den nächsten 6 Monaten (Richtung) Mindestlohn: Einfluss auf Personalbestand in 2014 Mindestlohn: Einfluss auf Personalbestand ab 2015 vorzeitiger Renteneintritt: häufigerer vorzeitiger Renteneintritt erwartet vorzeitiger Renteneintritt: Personalengpässe erwartet Hindemisse Frauenquote: wenige Frauen in Branche Hindemisse Frauenquote: keine geeigneten Bewerberinnen Hindemisse Frauenquote: Entscheldung nur aufgrund von Qualifikation                                                                                                                                                                                                                                                                                                                                                                                                  |
| 3.71) 3.72) 3.73) 3.74) 3.75) 3.76) 3.77) 3.78) 3.80) 3.81) 3.82) 3.83) 3.84) 3.85) 3.86) 3.87)                               | sf_2013q2_2<br>sf_2013q3_1<br>sf_2013q3_2<br>sf_2013q3_3<br>sf_2013q4_1<br>sf_2013q4_1<br>sf_2013q4_2<br>sf_2014q1_1<br>sf_2014q1_2<br>sf_2014q2_1<br>sf_2014q3_1<br>sf_2014q3_2<br>sf_2014q3_2<br>sf_2014q3_3<br>sf_2014q3_4<br>sf_2014q3_5                                                                                                                                                                                                                                  | home-office employment is part of company organisation development of number of home-office employments during last 4-5 years plans w.r.t. number of home-office employments by the end of 2014 intend to introduce home-office employment in the future euro crisis: impact on personnel planning next 6 months (y/n) euro crisis: impact on personnel planning next 6 months (direction) minimum wage: impact on personnel 2014 minimum wage: impact on personnel 2015 early retirement: more early retirement expected early retirement: expected shortage of personnel obstacles to reach female quota in company female quota obstacles: few women in sector female quota obstacles: few women in sector female quota obstacles: few women in sector female quota obstacles: on qualified female applicants female quota obstacles: do not on sector female quota obstacles: other reasons                                                                                                                                                                                                                                                                                                                                                                                                                                                                                                                                                                                                                                                                                                                                                                                                                                                                                                                                                                                                                                                                                                                                                                                                                                | Home-Office-Arbeitsplätze als Teil der Unternehmensorganisation Entwicklung des Home-Office-Angebots in den letzten 4-5 Jahren Pläne bzgl. des Home-Office-Angebots bis Ende 2014 Einführung von Home-Office geplant Eurokrise: Einfluss auf die Personalplanung in den nächsten 6 Monaten (ja/nein) Eurokrise: Einfluss auf die Personalplanung in den nächsten 6 Monaten (Richtung) Mindestlohn: Einfluss auf Personalbestand in 2014 Mindestlohn: Einfluss auf Personalbestand ab 2015 vorzeitiger Renteneintritt: häufigerer vorzeitiger Renteneintritt erwartet vorzeitiger Renteneintritt: Personalengpässe erwartet Hindemisse Frauenquote zu erreichen Hindemisse Frauenquote: wenige Frauen in Branche Hindemisse Frauenquote: keine geeigneten Bewerberinnen Hindemisse Frauenquote: Einscheidung nur aufgrund von Qualifikation Hindemisse Frauenquote: andere Gründe                                                                                                                                                                                                                                                                                                                        |
| 3.71) 3.72) 3.73) 3.74) 3.75) 3.76) 3.77) 3.78) 3.80) 3.81) 3.82) 3.83) 3.84) 3.85) 3.86) 3.87) 3.88) 3.89)                   | sf_2013q2_2<br>sf_2013q3_1<br>sf_2013q3_2<br>sf_2013q3_3<br>sf_2013q4_1<br>sf_2013q4_1<br>sf_2013q4_2<br>sf_2014q1_1<br>sf_2014q1_2<br>sf_2014q2_1<br>sf_2014q2_2<br>sf_2014q3_1<br>sf_2014q3_2<br>sf_2014q3_3<br>sf_2014q3_4<br>sf_2014q3_5<br>sf_2014q3_5<br>sf_2014q3_5<br>sf_2014q4_1<br>sf_2014q4_1                                                                                                                                                                      | home-office employment is part of company organisation development of number of home-office employments during last 4-5 years plans w.r.t. number of home-office employments by the end of 2014 intend to introduce home-office employment in the future euro crisis: impact on personnel planning next 6 months (y/n) euro crisis: impact on personnel planning next 6 months (direction) minimum wage: impact on personnel 2014 minimum wage: impact on personnel 2015 early retirement: more early retirement expected early retirement: expected shortage of personnel obstacles to reach female quota in company female quota obstacles: few women in sector female quota obstacles: few women in sector female quota obstacles: occupilited female applicants of female quota obstacles: occupilited female applicants female quota obstacles: occupilited female applicants of the company female quota obstacles: occupilited female applicants female quota obstacles: occupilited female applicants female quota obstacles: other reasons difficulties finding trainees measures to fill trainee positions: underwriting guarantee                                                                                                                                                                                                                                                                                                                                                                                                                                                                                                                                                                                                                                                                                                                                                                                                                 | Home-Office-Arbeitsplätze als Teil der Unternehmensorganisation Entwicklung des Kome-Office-Angebots in den letzten 4-5 Jahren Pläne bzgl. des Home-Office-Angebots bis Ende 2014 Einführung von Home-Office geplant Eurokrise: Einfluss auf die Personalplanung in den nächsten 6 Monaten (ja/nein) Eurokrise: Einfluss auf die Personalplanung in den nächsten 6 Monaten (Richtung) Mindestlohn: Einfluss auf Personalbestand in 2014 Mindestlohn: Einfluss auf Personalbestand ab 2015 vorzeitiger Renteneintritt: häufigerer vorzeitiger Renteneintritt erwartet vorzeitiger Renteneintritt: Personalengpässe erwartet Hindemisse Frauenquote zu erreichen Hindemisse Frauenquote: keine geeigneten Bewerberinnen Hindemisse Frauenquote: Entscheidung nur aufgrund von Qualifikation Hindemisse Frauenquote: andere Gründe Schwierigkeiten Auszubildende zu finden                                                                                                                                                                                                                                                                                                                                 |
| 3.71) 3.72) 3.73) 3.74) 3.75) 3.76) 3.77) 3.78) 3.79) 3.80) 3.81) 3.82) 3.83) 3.84) 3.85) 3.87) 3.88) 3.89) 3.90)             | sf_2013q2_2<br>sf_2013q3_1<br>sf_2013q3_2<br>sf_2013q3_3<br>sf_2013q4_1<br>sf_2013q4_1<br>sf_2013q4_2<br>sf_2014q1_1<br>sf_2014q1_2<br>sf_2014q2_1<br>sf_2014q2_1<br>sf_2014q3_1<br>sf_2014q3_2<br>sf_2014q3_3<br>sf_2014q3_3<br>sf_2014q3_4<br>sf_2014q3_5<br>sf_2014q3_4<br>sf_2014q3_5<br>sf_2014q3_4<br>sf_2014q3_5<br>sf_2014q3_4<br>sf_2014q3_5<br>sf_2014q3_4                                                                                                          | home-office employment is part of company organisation development of number of home-office employments during last 4-5 years plans w.r.t. number of home-office employments by the end of 2014 intend to introduce home-office employment in the future euro crisis: impact on personnel planning next 6 months (y/n) euro crisis: impact on personnel planning next 6 months (direction) minimum wage: impact on personnel 2014 minimum wage: impact on personnel 2015 early retirement: more early retirement expected early retirement: expected shortage of personnel obstacles to reach female quota in company female quota obstacles: few women in sector female quota obstacles: few women in sector female quota obstacles: design based on qualification only female quota obstacles: design based on qualification only female quota obstacles: other reasons difficulties finding trainees measures to fill trainee positions: underwriting guarantee measures to fill trainee positions: underwriting guarantee                                                                                                                                                                                                                                                                                                                                                                                                                                                                                                                                                                                                                                                                                                                                                                                                                                                                                                                                                                                                                                                                                                  | Home-Office-Arbeitsplätze als Teil der Unternehmensorganisation Entwicklung des Home-Office-Angebots in den letzten 4-5 Jahren Pläne bzgi des Home-Office engebots bis Ende 2014 Einführung von Home-Office geplant Eurokrise: Einfluss auf die Personalplanung in den nächsten 6 Monaten (ja/nein) Eurokrise: Einfluss auf die Personalplanung in den nächsten 6 Monaten (Richtung) Mindestlohn: Einfluss auf Personalbestand in 2014 Mindestlohn: Einfluss auf Personalbestand ab 2015 vorzeitiger Renteneintritt: häufigerer vorzeitiger Renteneintritt erwartet vorzeitiger Renteneintritt: Personalengpässe erwartet Hindemisse Frauenquote zu erreichen Hindemisse Frauenquote zu erreichen Hindemisse Frauenquote: Wenige Frauen in Branche Hindemisse Frauenquote: Entscheidung nur aufgrund von Qualifikation Hindemisse Frauenquote: andere Gründe Schwierigkeiten Auszubildende zu finden Maßnahmen zur Besetzung von Auszubildendenstellen: Übernahmegarantien Maßnahmen zur Besetzung von Auszubildendenstellen: Mentorenprogramme                                                                                                                                                         |
| 3.71) 3.72) 3.73) 3.74) 3.75) 3.76) 3.77) 3.78) 3.79) 3.80) 3.81) 3.82) 3.83) 3.84) 3.85) 3.86) 3.87) 3.88) 3.89) 3.90)       | sf_2013q2_2<br>sf_2013q3_1<br>sf_2013q3_2<br>sf_2013q3_3<br>sf_2013q4_1<br>sf_2013q4_2<br>sf_2014q1_1<br>sf_2014q1_2<br>sf_2014q2_2<br>sf_2014q3_1<br>sf_2014q3_2<br>sf_2014q3_3<br>sf_2014q3_4<br>sf_2014q3_4<br>sf_2014q4_1<br>sf_2014q4_1<br>sf_2014q4_1<br>sf_2014q4_2<br>sf_2014q4_2<br>sf_2014q4_2<br>sf_2014q4_2<br>sf_2014q4_2<br>sf_2014q4_3<br>sf_2014q4_4                                                                                                          | home-office employment is part of company organisation development of number of home-office employments during last 4-5 years plans w.r.t. number of home-office employments by the end of 2014 intend to introduce home-office employment in the future euro crisis: impact on personnel planning next 6 months (y/n) euro crisis: impact on personnel planning next 6 months (direction) minimum wage: impact on personnel 2014 minimum wage: impact on personnel 2015 early retirement: more early retirement expected early retirement: expected shortage of personnel obstacles to reach female quota in company female quota obstacles: no qualified female applicants female quota obstacles: no qualified female applicants female quota obstacles: on qualified female applicants female quota to stacles: on qualified female applicants female quota obstacles: on qualified female applicants female quota obstacles: on qualified female applicants female quota to stacles: on qualified female applicants female quota obstacles: on qualified female applicants female applicants female applicants female quota obstacles: on qualified female applicants female app | Home-Office-Arbeitsplätze als Teil der Unternehmensorganisation Entwicklung des Home-Office-Angebots in den letzten 4-5 Jahren Pläne bzgl. des Home-Office-Angebots bis Ende 2014 Einführung von Home-Office geplant Eurokrise: Einfluss auf die Personalplanung in den nächsten 6 Monaten (ja/nein) Eurokrise: Einfluss auf die Personalplanung in den nächsten 6 Monaten (Richtung) Mindestlohn: Einfluss auf Personalbestand in 2014 Mindestlohn: Einfluss auf Personalbestand ab 2015 vorzeitiger Renteneintritt: häufigerer vorzeitiger Renteneintritt erwartet vorzeitiger Renteneintritt: Personalengpässe erwartet Hindemisse Frauenquote zu erreichen Hindemisse Frauenquote zu erreichen Hindemisse Frauenquote: keine geeigneten Bewerberinnen Hindemisse Frauenquote: keine geeigneten Bewerberinnen Hindemisse Frauenquote: andere Gründe Schwierigkelten Auszubildende zu finden Maßnahmen zur Besetzung von Auszubildendenstellen: Wentorenprogramme Maßnahmen zur Besetzung von Auszubildendenstellen: Mentorenprogramme Maßnahmen zur Besetzung von Auszubildendenstellen: Mentorenprogramme                                                                                           |
| 3.71) 3.72) 3.73) 3.74) 3.75) 3.76) 3.77) 3.78) 3.79) 3.80) 3.81) 3.82) 3.83) 3.84) 3.85) 3.86) 3.87) 3.89) 3.90) 3.91) 3.92) | sf_2013q2_2<br>sf_2013q3_1<br>sf_2013q3_2<br>sf_2013q3_3<br>sf_2013q4_1<br>sf_2013q4_2<br>sf_2014q1_1<br>sf_2014q1_2<br>sf_2014q2_2<br>sf_2014q3_1<br>sf_2014q3_1<br>sf_2014q3_3<br>sf_2014q3_4<br>sf_2014q3_4<br>sf_2014q3_5<br>sf_2014q3_5<br>sf_2014q4_1<br>sf_2014q4_2<br>sf_2014q4_3<br>sf_2014q4_3<br>sf_2014q4_3<br>sf_2014q4_3<br>sf_2014q4_3<br>sf_2014q4_3<br>sf_2014q4_3<br>sf_2014q4_3<br>sf_2014q4_3<br>sf_2014q4_3<br>sf_2014q4_3<br>sf_2014q4_3<br>sf_2014q4_5 | home-office employment is part of company organisation development of number of home-office employments during last 4-5 years plans w.r.t. number of home-office employments by the end of 2014 intend to introduce home-office employment in the future euro crisis: impact on personnel planning next 6 months (y/n) euro crisis: impact on personnel planning next 6 months (direction) minimum wage: impact on personnel 2014 minimum wage: impact on personnel 3015 early retirement: more early retirement expected early retirement: expected shortage of personnel obstacles to reach female quota in company female quota obstacles: few women in sector female quota obstacles: no qualified female applicants female quota obstacles: other reasons difficulties finding trainees measures to fill trainee positions: underwriting guarantee measures to fill trainee positions: mentoring programs measures to fill trainee positions: mentoring programs measures to fill trainee positions: new ercuritment channels measures to fill trainee positions: new ercuritment channels measures to fill trainee positions: foreign search                                                                                                                                                                                                                                                                                                                                                                                                                                                                                                                                                                                                                                                                                                                                                                                                                                                                                                                                                                             | Home-Office-Arbeitsplätze als Teil der Unternehmensorganisation Entwicklung des Home-Office-Angebots in den letzten 4-5 Jahren Pläne bzgl. des Home-Office-Angebots bis Ende 2014 Einführung von Home-Office geplant Eurokrise: Einfluss auf die Personalplanung in den nächsten 6 Monaten (ja/nein) Eurokrise: Einfluss auf die Personalplanung in den nächsten 6 Monaten (Richtung) Mindestlohn: Einfluss auf Personalbestand in 2014 Mindestlohn: Einfluss auf Personalbestand ab 2015 vorzeitiger Renteneintritt: Häufigerer vorzeitiger Renteneintritt erwartet vorzeitiger Renteneintritt: Personalengpässe erwartet Hindemisse Frauenquote zu erreichen Hindemisse Frauenquote: wenige Frauen in Branche Hindemisse Frauenquote: kenig geeigneten Bewerberinnen Hindemisse Frauenquote: Entscheidung nur aufgrund von Qualifikation Hindemisse Frauenquote: andere Gründe Schwierigkeiten Auszubildende zu finden Maßnahmen zur Besetzung von Auszubildendenstellen: Übernahmegarantien Maßnahmen zur Besetzung von Auszubildendenstellen: Mentorenprogramme Maßnahmen zur Besetzung von Auszubildendenstellen: Suche im Ausland                                                                 |
| 3.71) 3.72) 3.73) 3.74) 3.75) 3.76) 3.77) 3.78) 3.79) 3.80) 3.81) 3.82) 3.83) 3.84) 3.85) 3.86) 3.87) 3.88) 3.89) 3.90)       | sf_2013q2_2<br>sf_2013q3_1<br>sf_2013q3_2<br>sf_2013q3_3<br>sf_2013q4_1<br>sf_2013q4_2<br>sf_2014q1_1<br>sf_2014q1_2<br>sf_2014q2_2<br>sf_2014q3_1<br>sf_2014q3_2<br>sf_2014q3_3<br>sf_2014q3_4<br>sf_2014q3_4<br>sf_2014q4_1<br>sf_2014q4_1<br>sf_2014q4_1<br>sf_2014q4_2<br>sf_2014q4_2<br>sf_2014q4_2<br>sf_2014q4_2<br>sf_2014q4_2<br>sf_2014q4_3<br>sf_2014q4_4                                                                                                          | home-office employment is part of company organisation development of number of home-office employments during last 4-5 years plans w.r.t. number of home-office employments by the end of 2014 intend to introduce home-office employment in the future euro crisis: impact on personnel planning next 6 months (y/n) euro crisis: impact on personnel planning next 6 months (direction) minimum wage: impact on personnel 2014 minimum wage: impact on personnel 2015 early retirement: more early retirement expected early retirement: expected shortage of personnel obstacles to reach female quota in company female quota obstacles: no qualified female applicants female quota obstacles: no qualified female applicants female quota obstacles: on qualified female applicants female quota to stacles: on qualified female applicants female quota obstacles: on qualified female applicants female quota obstacles: on qualified female applicants female quota to stacles: on qualified female applicants female quota obstacles: on qualified female applicants female applicants female applicants female quota obstacles: on qualified female applicants female app | Home-Office-Arbeitsplätze als Teil der Unternehmensorganisation Entwicklung des Home-Office-Angebots in den letzten 4-5 Jahren Pläne bzgl. des Home-Office-Angebots bis Ende 2014 Einführung von Home-Office geplant Eurokrise: Einfluss auf die Personalplanung in den nächsten 6 Monaten (ja/nein) Eurokrise: Einfluss auf die Personalplanung in den nächsten 6 Monaten (Richtung) Mindestlohn: Einfluss auf Personalbestand in 2014 Mindestlohn: Einfluss auf Personalbestand ab 2015 vorzeitiger Renteneintritt: häufigerer vorzeitiger Renteneintritt erwartet vorzeitiger Renteneintritt: häufigerer vorzeitiger Renteneintritt erwartet vorzeitiger Renteneintritt: Personalengpässe erwartet Hindemisse Frauenquote zu erreichen Hindemisse Frauenquote zu erreichen Hindemisse Frauenquote: keine geeigneten Bewerberinnen Hindemisse Frauenquote: istenscheidung nur aufgrund von Qualifikation Hindemisse Frauenquote: andere Gründe Schwierigkeiten Auszubildende zu finden Maßnahmen zur Besetzung von Auszubildendenstellen: Mentorenprogramme Maßnahmen zur Besetzung von Auszubildendenstellen: Mentorenprogramme Maßnahmen zur Besetzung von Auszubildendenstellen: Mentorenprogramme |
| 3.71) 3.72) 3.73) 3.74) 3.75) 3.76) 3.77) 3.78) 3.80) 3.81) 3.82) 3.83) 3.84) 3.85) 3.87) 3.88) 3.90) 3.91) 3.92)             | sf_2013q2_2<br>sf_2013q3_1<br>sf_2013q3_2<br>sf_2013q3_3<br>sf_2013q4_1<br>sf_2013q4_2<br>sf_2014q1_1<br>sf_2014q1_2<br>sf_2014q2_2<br>sf_2014q3_1<br>sf_2014q3_1<br>sf_2014q3_3<br>sf_2014q3_4<br>sf_2014q3_4<br>sf_2014q3_5<br>sf_2014q3_5<br>sf_2014q4_1<br>sf_2014q4_2<br>sf_2014q4_3<br>sf_2014q4_3<br>sf_2014q4_3<br>sf_2014q4_3<br>sf_2014q4_3<br>sf_2014q4_3<br>sf_2014q4_3<br>sf_2014q4_3<br>sf_2014q4_3<br>sf_2014q4_3<br>sf_2014q4_3<br>sf_2014q4_3<br>sf_2014q4_5 | home-office employment is part of company organisation development of number of home-office employments during last 4-5 years plans w.r.t. number of home-office employments by the end of 2014 intend to introduce home-office employment in the future euro crisis: impact on personnel planning next 6 months (y/n) euro crisis: impact on personnel planning next 6 months (direction) minimum wage: impact on personnel 2014 minimum wage: impact on personnel 3015 early retirement: more early retirement expected early retirement: expected shortage of personnel obstacles to reach female quota in company female quota obstacles: few women in sector female quota obstacles: no qualified female applicants female quota obstacles: obtar early seed on qualification only female quota obstacles: other reasons difficulties finding trainees measures to fill trainee positions: underwriting guarantee measures to fill trainee positions: mentoring programs measures to fill trainee positions: new ercuritment channels measures to fill trainee positions: new ercuritment channels measures to fill trainee positions: foreign search                                                                                                                                                                                                                                                                                                                                                                                                                                                                                                                                                                                                                                                                                                                                                                                                                                                                                                                                                                     | Home-Office-Arbeitsplätze als Teil der Unternehmensorganisation Entwicklung des Home-Office-Angebots in den letten 4-5 Jahren Pläne bzg. des Home-Office-Angebots in den letten 4-5 Jahren Einführung von Home-Office geplant Eurokrise: Einfluss auf die Personalplanung in den nächsten 6 Monaten (Ja/nein) Eurokrise: Einfluss auf die Personalplanung in den nächsten 6 Monaten (Ja/nein) Mindestlohn: Einfluss auf Personalbestand in 2014 Mindestlohn: Einfluss auf Personalbestand ab 2015 vorzeitiger Renteneintritt: häufigerer vorzeitiger Renteneintritt erwartet vorzeitiger Renteneintritt: Personalengpässe erwartet Hindernisse Frauenquote zu erreichen Hindernisse Frauenquote: keine geeigneten Bewerberinnen Hindernisse Frauenquote: Seine geeigneten Bewerberinnen Hindernisse Frauenquote: andere Gründe Schwierigkeiten Auszubildende zu finden Maßnahmen zur Bestetzung von Auszubildendenstellen: Übernahmegarantien Maßnahmen zur Bestetzung von Auszubildendenstellen: neue Rekrutterungskanäl Maßnahmen zur Bestetzung von Auszubildendenstellen: Suche im Ausland                                                                                                          |