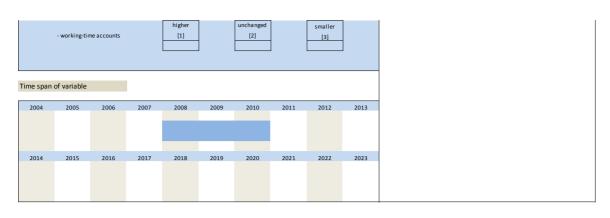

## 2. Standard questions

| No.   | Name        | Label                                                          | German description                                                         |
|-------|-------------|----------------------------------------------------------------|----------------------------------------------------------------------------|
|       |             |                                                                |                                                                            |
| 2.1)  | extrah_tq   | current relevance of extra hours                               | Derzeitige Bedeutung von Überstunden                                       |
| 2.2)  | extrah_lq   | relevance of extra hours compared to last quarter              | Bedeutung von Überstunden im Vergleich mit dem Vorquartal                  |
| 2.3)  | extrah_nq   | expected relevance of extra hours next quarter                 | Bedeutung von Überstunden im nächsten Quartal                              |
| 2.4)  | extrah_no   | no extra hours                                                 | Überstunden finden keine Anwendung                                         |
| 2.5)  | temp_tq     | current relevance of temporary contracts                       | Derzeitige Bedeutung von befristeten Verträgen                             |
| 2.6)  | temp_lq     | relevance of temporary contracts compared to last quarter      | Bedeutung von befristeten Verträgen im Vergleich mit dem Vorquartal        |
| 2.7)  | temp_nq     | expected relevance of temporary contracts next quarter         | Bedeutung von befristeten Verträgen im nächsten Quartal                    |
| 2.8)  | temp_no     | no temporary contracts                                         | Befristete Verträge finden keine Anwendung                                 |
| 2.9)  | mini_tq     | current relevance of mini-jobs                                 | Derzeitige Bedeutung von Minijobs                                          |
| 2.10) | mini_lq     | relevance of mini-jobs compared to last quarter                | Bedeutung von Minijobs im Vergleich mit dem Vorquartal                     |
| 2.11) | mini_nq     | expected relevance of mini-jobs next quarter                   | Bedeutung von Minijobs im nächsten Quartal                                 |
| 2.12) | mini_no     | no mini-jobs                                                   | Minijobs finden keine Anwendung                                            |
| 2.13) | agency_tq   | current relevance of agency workers                            | Derzeitige Bedeutung von Zeitarbeitnehmern                                 |
| 2.14) | agency_lq   | relevance of agency workers compared to last quarter           | Bedeutung von Zeitarbeitnehmern im Vergleich mit dem Vorquartal            |
| 2.15) | agency_nq   | expected relevance of agency workers next quarter              | Bedeutung von Zeitarbeitnehmern im nächsten Quartal                        |
| 216)  | agency_no   | no agency workers                                              | Zeitarbeitnehmer finden keine Anwendung                                    |
| 2.17) | free_tq     | current relevance of freelancers                               | Derzeitige Bedeutung von freien Mitarbeitern                               |
| 2.18) | free_lq     | relevance of freelancers compared to last quarter              | Bedeutung von freien Mitarbeitern im Vergleich mit dem Vorquartal          |
| 2.19) | free_nq     | expected relevance of freelancers next quarter                 | Bedeutung von freien Mitarbeitern im nächsten Quartal                      |
| 2.20) | free_no     | no freelancers                                                 | Freie Mitarbeiter finden keine Anwendung                                   |
| 2.21) | outsour_tq  | current relevance of outsourcing                               | Derzeitige Bedeutung von Outsourcing                                       |
| 2.22) | outsour_lq  | relevance of outsourcing compared to last quarter              | Bedeutung von Outsourcing im Vergleich mit dem Vorquartal                  |
| 2.23) | outsour_nq  | expected relevance of outsourcing next quarter                 | Bedeutung von Outsourcing im nächsten Quartal                              |
| 2.24) | outsour_no  | no outsourcing                                                 | Outsourcing findet keine Anwendung                                         |
| 2.25) | internal_tq | current relevance of internal realisations                     | Derzeitige Bedeutung von Überstunden                                       |
| 2.26) | internal_lq | relevance of internal realisations compared to last quarter    | Bedeutung von innerbetrieblichen Umsetzungen im Vergleich mit dem Vorquart |
| 2.27) | internal_nq | expected relevance of internal realisations next quarter       | Bedeutung von innerbetrieblichen Umsetzungen im nächsten Quartal           |
| 2.28) | internal_no | no internal realisations                                       | Innerbetrieblichen Umsetzungen finden keine Anwendung                      |
| 2.29) | accounts_tq | current relevance of working-time accounts                     | Derzeitige Bedeutung von Arbeitszeitkonten                                 |
| 2.30) | accounts_lq | relevance of working-time accounts compared to last quarter    | Bedeutung von Arbeitszeitkonten im Vergleich mit dem Vorquartal            |
| 2.31) | accounts_nq | expected relevance of working-time accounts next quarter       | Bedeutung von Arbeitszeitkonten im nächsten Quartal                        |
| 2.32) | accounts_no | no working_time accounts                                       | Arbeitszeitkonten finden keine Anwendung                                   |
| 2.33) | flex_tq     | current relevance of flexibilisation measures                  | Derzeitige Bedeutung von Flexibilisierungsmaßnahmen                        |
| 2.34) | flex_lq     | relevance of flexibilisation measures compared to last quarter | Bedeutung von Flexibilisierungsmaßnahmen im Vergleich mit dem Vorquartal   |
| 2.35) | flex_nq     | expected relevance of flexibilisation measures next quarter    | Bedeutung von Flexibilisierungsmaßnahmen im nächsten Quartal               |
| 2.36) | flex_no     | no flexibilisation measures                                    | Flexibilisierungsmaßnahmen finden keine Anwendung                          |