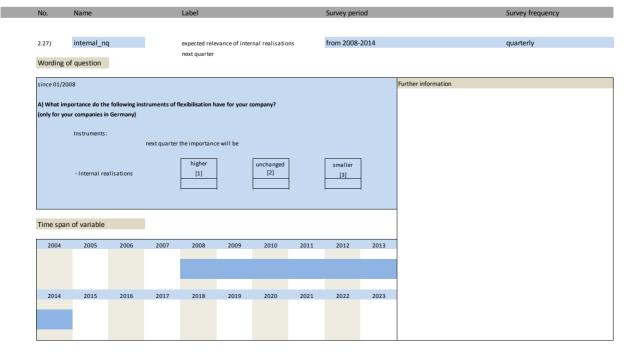

## 2. Standard questions

| No.   | Name        | Label                                                          | German description                                                         |
|-------|-------------|----------------------------------------------------------------|----------------------------------------------------------------------------|
|       |             |                                                                |                                                                            |
| 2.1)  | extrah_tq   | current relevance of extra hours                               | Derzeitige Bedeutung von Überstunden                                       |
| 2.2)  | extrah_lq   | relevance of extra hours compared to last quarter              | Bedeutung von Überstunden im Vergleich mit dem Vorquartal                  |
| 2.3)  | extrah_nq   | expected relevance of extra hours next quarter                 | Bedeutung von Überstunden im nächsten Quartal                              |
| 2.4)  | extrah_no   | no extra hours                                                 | Überstunden finden keine Anwendung                                         |
| 2.5)  | temp_tq     | current relevance of temporary contracts                       | Derzeitige Bedeutung von befristeten Verträgen                             |
| 2.6)  | temp_lq     | relevance of temporary contracts compared to last quarter      | Bedeutung von befristeten Verträgen im Vergleich mit dem Vorquartal        |
| 2.7)  | temp_nq     | expected relevance of temporary contracts next quarter         | Bedeutung von befristeten Verträgen im nächsten Quartal                    |
| 2.8)  | temp_no     | no temporary contracts                                         | Befristete Verträge finden keine Anwendung                                 |
| 2.9)  | mini_tq     | current relevance of mini-jobs                                 | Derzeitige Bedeutung von Minijobs                                          |
| 2.10) | mini_lq     | relevance of mini-jobs compared to last quarter                | Bedeutung von Minijobs im Vergleich mit dem Vorquartal                     |
| 2.11) | mini_nq     | expected relevance of mini-jobs next quarter                   | Bedeutung von Minijobs im nächsten Quartal                                 |
| 2.12) | mini_no     | no mini-jobs                                                   | Minijobs finden keine Anwendung                                            |
| 2.13) | agency_tq   | current relevance of agency workers                            | Derzeitige Bedeutung von Zeitarbeitnehmern                                 |
| 2.14) | agency_lq   | relevance of agency workers compared to last quarter           | Bedeutung von Zeitarbeitnehmern im Vergleich mit dem Vorquartal            |
| 2.15) | agency_nq   | expected relevance of agency workers next quarter              | Bedeutung von Zeitarbeitnehmern im nächsten Quartal                        |
| 216)  | agency_no   | no agency workers                                              | Zeitarbeitnehmer finden keine Anwendung                                    |
| 2.17) | free_tq     | current relevance of freelancers                               | Derzeitige Bedeutung von freien Mitarbeitern                               |
| 2.18) | free_lq     | relevance of freelancers compared to last quarter              | Bedeutung von freien Mitarbeitern im Vergleich mit dem Vorquartal          |
| 2.19) | free_nq     | expected relevance of freelancers next quarter                 | Bedeutung von freien Mitarbeitern im nächsten Quartal                      |
| 2.20) | free_no     | no freelancers                                                 | Freie Mitarbeiter finden keine Anwendung                                   |
| 2.21) | outsour_tq  | current relevance of outsourcing                               | Derzeitige Bedeutung von Outsourcing                                       |
| 2.22) | outsour_lq  | relevance of outsourcing compared to last quarter              | Bedeutung von Outsourcing im Vergleich mit dem Vorquartal                  |
| 2.23) | outsour_nq  | expected relevance of outsourcing next quarter                 | Bedeutung von Outsourcing im nächsten Quartal                              |
| 2.24) | outsour_no  | no outsourcing                                                 | Outsourcing findet keine Anwendung                                         |
| 2.25) | internal_tq | current relevance of internal realisations                     | Derzeitige Bedeutung von Überstunden                                       |
| 2.26) | internal_lq | relevance of internal realisations compared to last quarter    | Bedeutung von innerbetrieblichen Umsetzungen im Vergleich mit dem Vorquart |
| 2.27) | internal_nq | expected relevance of internal realisations next quarter       | Bedeutung von innerbetrieblichen Umsetzungen im nächsten Quartal           |
| 2.28) | internal_no | no internal realisations                                       | Innerbetrieblichen Umsetzungen finden keine Anwendung                      |
| 2.29) | accounts_tq | current relevance of working-time accounts                     | Derzeitige Bedeutung von Arbeitszeitkonten                                 |
| 2.30) | accounts_lq | relevance of working-time accounts compared to last quarter    | Bedeutung von Arbeitszeitkonten im Vergleich mit dem Vorquartal            |
| 2.31) | accounts_nq | expected relevance of working-time accounts next quarter       | Bedeutung von Arbeitszeitkonten im nächsten Quartal                        |
| 2.32) | accounts_no | no working_time accounts                                       | Arbeitszeitkonten finden keine Anwendung                                   |
| 2.33) | flex_tq     | current relevance of flexibilisation measures                  | Derzeitige Bedeutung von Flexibilisierungsmaßnahmen                        |
| 2.34) | flex_lq     | relevance of flexibilisation measures compared to last quarter | Bedeutung von Flexibilisierungsmaßnahmen im Vergleich mit dem Vorquartal   |
| 2.35) | flex_nq     | expected relevance of flexibilisation measures next quarter    | Bedeutung von Flexibilisierungsmaßnahmen im nächsten Quartal               |
| 2.36) | flex_no     | no flexibilisation measures                                    | Flexibilisierungsmaßnahmen finden keine Anwendung                          |