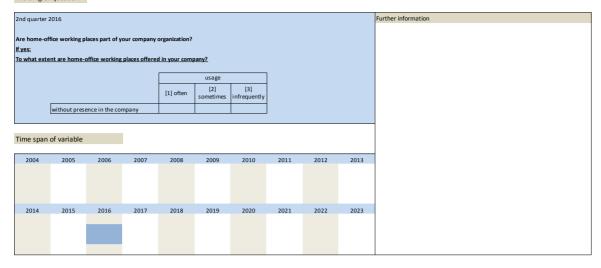

|                  |
|             |                   |                |               |               |                   |                  |           |             |      |                     |                  |
|             |                   |                |               |               |                   |                  |           |             |      |                     |                  |
|             |                   |                |               |               |                   |                  |           |             |      |                     |                  |



| No. | Name | Label | Survey period | Survey frequency |
|-----|------|-------|---------------|------------------|
|     |      |       | , ,           | , , ,            |





| No.          | Name             |                 |                | Label          |                 |               |      | Survey peri | od     | Survey frequency    | у |
|--------------|------------------|-----------------|----------------|----------------|-----------------|---------------|------|-------------|--------|---------------------|---|
|              |                  |                 |                |                |                 |               |      |             |        |                     |   |
| 3.174)       | sf_2016q2        | _4              |                | home office o  | offerings: occa | sional presen | ice  | 2nd quarte  | r 2016 | once                |   |
| Wording o    | of question      |                 |                |