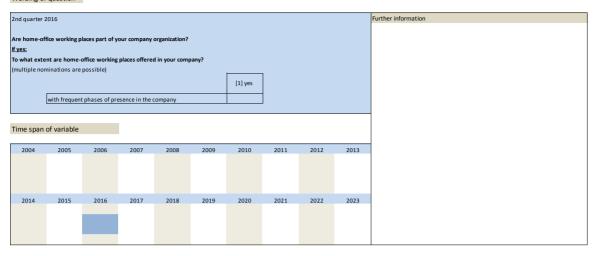

|               |                |                 |               |            |                     |      |                     |
|              |                  |                 |               |                |                 |               |            |                     |      |                     |

No. Name Label Survey period Survey frequency

| No.    | Name        | Label                                    | Survey period    | Survey frequency |
|--------|-------------|------------------------------------------|------------------|------------------|
|        |             |                                          |                  |                  |
| 3.176) | sf_2016q2_6 | home office offerings: frequent presence | 2nd quarter 2016 | once             |



| No.         | Name                             |                 |                 | Label          |                  |               |                  | Survey perio        | od   |                     | Survey frequency |  |  |  |
|-------------|----------------------------------|-----------------|-----------------|----------------|------------------|---------------|------------------|---------------------|------|---------------------|------------------|--|--|--|
|             |                                  |                 |                 |                |                  |               |                  |                     |      |                     |                  |  |  |  |
| 3.177)      | sf_2016q2                        | _7              |                 |