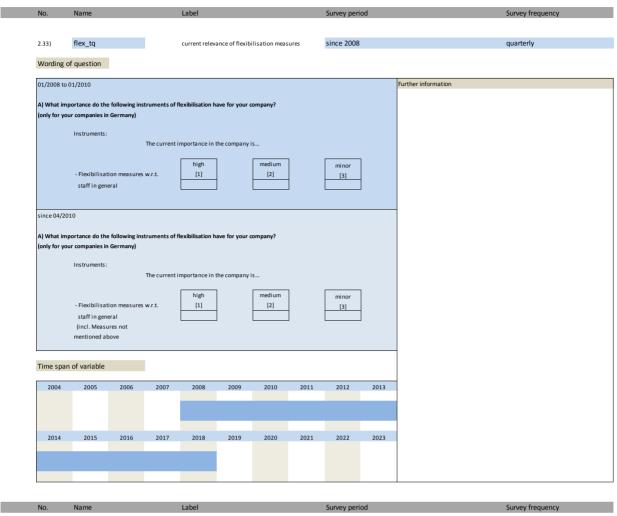

## 2. Standard questions

| No.   | Name        | Label                                                          | German description                                                         |
|-------|-------------|----------------------------------------------------------------|----------------------------------------------------------------------------|
|       |             |                                                                |                                                                            |
| 2.1)  | extrah_tq   | current relevance of extra hours                               | Derzeitige Bedeutung von Überstunden                                       |
| 2.2)  | extrah_lq   | relevance of extra hours compared to last quarter              | Bedeutung von Überstunden im Vergleich mit dem Vorquartal                  |
| 2.3)  | extrah_nq   | expected relevance of extra hours next quarter                 | Bedeutung von Überstunden im nächsten Quartal                              |
| 2.4)  | extrah_no   | no extra hours                                                 | Überstunden finden keine Anwendung                                         |
| 2.5)  | temp_tq     | current relevance of temporary contracts                       | Derzeitige Bedeutung von befristeten Verträgen                             |
| 2.6)  | temp_lq     | relevance of temporary contracts compared to last quarter      | Bedeutung von befristeten Verträgen im Vergleich mit dem Vorquartal        |
| 2.7)  | temp_nq     | expected relevance of temporary contracts next quarter         | Bedeutung von befristeten Verträgen im nächsten Quartal                    |
| 2.8)  | temp_no     | no temporary contracts                                         | Befristete Verträge finden keine Anwendung                                 |
| 2.9)  | mini_tq     | current relevance of mini-jobs                                 | Derzeitige Bedeutung von Minijobs                                          |
| 2.10) | mini_lq     | relevance of mini-jobs compared to last quarter                | Bedeutung von Minijobs im Vergleich mit dem Vorquartal                     |
| 2.11) | mini_nq     | expected relevance of mini-jobs next quarter                   | Bedeutung von Minijobs im nächsten Quartal                                 |
| 2.12) | mini_no     | no mini-jobs                                                   | Minijobs finden keine Anwendung                                            |
| 2.13) | agency_tq   | current relevance of agency workers                            | Derzeitige Bedeutung von Zeitarbeitnehmern                                 |
| 2.14) | agency_lq   | relevance of agency workers compared to last quarter           | Bedeutung von Zeitarbeitnehmern im Vergleich mit dem Vorquartal            |
| 2.15) | agency_nq   | expected relevance of agency workers next quarter              | Bedeutung von Zeitarbeitnehmern im nächsten Quartal                        |
| 216)  | agency_no   | no agency workers                                              | Zeitarbeitnehmer finden keine Anwendung                                    |
| 2.17) | free_tq     | current relevance of freelancers                               | Derzeitige Bedeutung von freien Mitarbeitern                               |
| 2.18) | free_lq     | relevance of freelancers compared to last quarter              | Bedeutung von freien Mitarbeitern im Vergleich mit dem Vorquartal          |
| 2.19) | free_nq     | expected relevance of freelancers next quarter                 | Bedeutung von freien Mitarbeitern im nächsten Quartal                      |
| 2.20) | free_no     | no freelancers                                                 | Freie Mitarbeiter finden keine Anwendung                                   |
| 2.21) | outsour_tq  | current relevance of outsourcing                               | Derzeitige Bedeutung von Outsourcing                                       |
| 2.22) | outsour_lq  | relevance of outsourcing compared to last quarter              | Bedeutung von Outsourcing im Vergleich mit dem Vorquartal                  |
| 2.23) | outsour_nq  | expected relevance of outsourcing next quarter                 | Bedeutung von Outsourcing im nächsten Quartal                              |
| 2.24) | outsour_no  | no outsourcing                                                 | Outsourcing findet keine Anwendung                                         |
| 2.25) | internal_tq | current relevance of internal realisations                     | Derzeitige Bedeutung von Überstunden                                       |
| 2.26) | internal_lq | relevance of internal realisations compared to last quarter    | Bedeutung von innerbetrieblichen Umsetzungen im Vergleich mit dem Vorquart |
| 2.27) | internal_nq | expected relevance of internal realisations next quarter       | Bedeutung von innerbetrieblichen Umsetzungen im nächsten Quartal           |
| 2.28) | internal_no | no internal realisations                                       | Innerbetrieblichen Umsetzungen finden keine Anwendung                      |
| 2.29) | accounts_tq | current relevance of working-time accounts                     | Derzeitige Bedeutung von Arbeitszeitkonten                                 |
| 2.30) | accounts_lq | relevance of working-time accounts compared to last quarter    | Bedeutung von Arbeitszeitkonten im Vergleich mit dem Vorquartal            |
| 2.31) | accounts_nq | expected relevance of working-time accounts next quarter       | Bedeutung von Arbeitszeitkonten im nächsten Quartal                        |
| 2.32) | accounts_no | no working_time accounts                                       | Arbeitszeitkonten finden keine Anwendung                                   |
| 2.33) | flex_tq     | current relevance of flexibilisation measures                  | Derzeitige Bedeutung von Flexibilisierungsmaßnahmen                        |
| 2.34) | flex_lq     | relevance of flexibilisation measures compared to last quarter | Bedeutung von Flexibilisierungsmaßnahmen im Vergleich mit dem Vorquartal   |
| 2.35) | flex_nq     | expected relevance of flexibilisation measures next quarter    | Bedeutung von Flexibilisierungsmaßnahmen im nächsten Quartal               |
| 2.36) | flex_no     | no flexibilisation measures                                    | Flexibilisierungsmaßnahmen finden keine Anwendung                          |