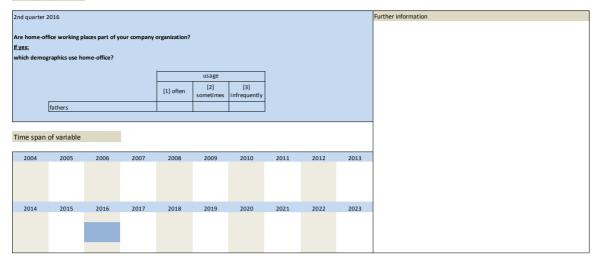

|
|               |               |                 |             |               |             |           |      |            |        |                     |
|               |               |                 |             |               |             |           |      |            |        |                     |

No. Name Label Survey period Survey frequency

| No.    | Name         | Label                                    | Survey period    | Survey frequency |
|--------|--------------|------------------------------------------|------------------|------------------|
|        |              |                                          |                  |                  |
| 3.182) | sf_2016q2_12 | home office demographics: fathers: usage | 2nd quarter 2016 | once             |



| No.        | Name             |                 |             | Label         |              |             |      | Survey peri | od     |                     | Survey frequency |
|------------|------------------|-----------------|-------------|---------------|--------------|-------------|------|-------------|--------|---------------------|------------------|
|            |                  |                 |             |               |              |             |      |             |        |                     |                  |
| 3.183)     | sf_2016q2        | _13             |             | home office o | lemographics | : commuters |      | 2nd quarte  | r 2016 |                     | once             |
| Wording    | of question      |                 |             |