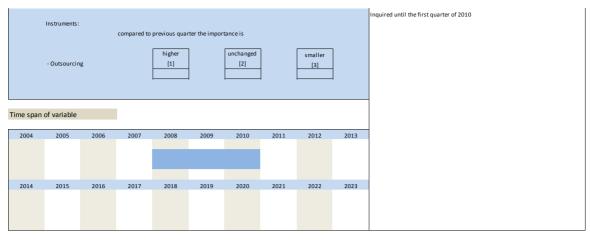

## 2. Standard questions

| No.   | Name        | Label                                                          | German description                                                         |
|-------|-------------|----------------------------------------------------------------|----------------------------------------------------------------------------|
|       |             |                                                                |                                                                            |
| 2.1)  | extrah_tq   | current relevance of extra hours                               | Derzeitige Bedeutung von Überstunden                                       |
| 2.2)  | extrah_lq   | relevance of extra hours compared to last quarter              | Bedeutung von Überstunden im Vergleich mit dem Vorquartal                  |
| 2.3)  | extrah_nq   | expected relevance of extra hours next quarter                 | Bedeutung von Überstunden im nächsten Quartal                              |
| 2.4)  | extrah_no   | no extra hours                                                 | Überstunden finden keine Anwendung                                         |
| 2.5)  | temp_tq     | current relevance of temporary contracts                       | Derzeitige Bedeutung von befristeten Verträgen                             |
| 2.6)  | temp_lq     | relevance of temporary contracts compared to last quarter      | Bedeutung von befristeten Verträgen im Vergleich mit dem Vorquartal        |
| 2.7)  | temp_nq     | expected relevance of temporary contracts next quarter         | Bedeutung von befristeten Verträgen im nächsten Quartal                    |
| 2.8)  | temp_no     | no temporary contracts                                         | Befristete Verträge finden keine Anwendung                                 |
| 2.9)  | mini_tq     | current relevance of mini-jobs                                 | Derzeitige Bedeutung von Minijobs                                          |
| 2.10) | mini_lq     | relevance of mini-jobs compared to last quarter                | Bedeutung von Minijobs im Vergleich mit dem Vorquartal                     |
| 2.11) | mini_nq     | expected relevance of mini-jobs next quarter                   | Bedeutung von Minijobs im nächsten Quartal                                 |
| 2.12) | mini_no     | no mini-jobs                                                   | Minijobs finden keine Anwendung                                            |
| 2.13) | agency_tq   | current relevance of agency workers                            | Derzeitige Bedeutung von Zeitarbeitnehmern                                 |
| 2.14) | agency_lq   | relevance of agency workers compared to last quarter           | Bedeutung von Zeitarbeitnehmern im Vergleich mit dem Vorquartal            |
| 2.15) | agency_nq   | expected relevance of agency workers next quarter              | Bedeutung von Zeitarbeitnehmern im nächsten Quartal                        |
| 216)  | agency_no   | no agency workers                                              | Zeitarbeitnehmer finden keine Anwendung                                    |
| 2.17) | free_tq     | current relevance of freelancers                               | Derzeitige Bedeutung von freien Mitarbeitern                               |
| 2.18) | free_lq     | relevance of freelancers compared to last quarter              | Bedeutung von freien Mitarbeitern im Vergleich mit dem Vorquartal          |
| 2.19) | free_nq     | expected relevance of freelancers next quarter                 | Bedeutung von freien Mitarbeitern im nächsten Quartal                      |
| 2.20) | free_no     | no freelancers                                                 | Freie Mitarbeiter finden keine Anwendung                                   |
| 2.21) | outsour_tq  | current relevance of outsourcing                               | Derzeitige Bedeutung von Outsourcing                                       |
| 2.22) | outsour_lq  | relevance of outsourcing compared to last quarter              | Bedeutung von Outsourcing im Vergleich mit dem Vorquartal                  |
| 2.23) | outsour_nq  | expected relevance of outsourcing next quarter                 | Bedeutung von Outsourcing im nächsten Quartal                              |
| 2.24) | outsour_no  | no outsourcing                                                 | Outsourcing findet keine Anwendung                                         |
| 2.25) | internal_tq | current relevance of internal realisations                     | Derzeitige Bedeutung von Überstunden                                       |
| 2.26) | internal_lq | relevance of internal realisations compared to last quarter    | Bedeutung von innerbetrieblichen Umsetzungen im Vergleich mit dem Vorquart |
| 2.27) | internal_nq | expected relevance of internal realisations next quarter       | Bedeutung von innerbetrieblichen Umsetzungen im nächsten Quartal           |
| 2.28) | internal_no | no internal realisations                                       | Innerbetrieblichen Umsetzungen finden keine Anwendung                      |
| 2.29) | accounts_tq | current relevance of working-time accounts                     | Derzeitige Bedeutung von Arbeitszeitkonten                                 |
| 2.30) | accounts_lq | relevance of working-time accounts compared to last quarter    | Bedeutung von Arbeitszeitkonten im Vergleich mit dem Vorquartal            |
| 2.31) | accounts_nq | expected relevance of working-time accounts next quarter       | Bedeutung von Arbeitszeitkonten im nächsten Quartal                        |
| 2.32) | accounts_no | no working_time accounts                                       | Arbeitszeitkonten finden keine Anwendung                                   |
| 2.33) | flex_tq     | current relevance of flexibilisation measures                  | Derzeitige Bedeutung von Flexibilisierungsmaßnahmen                        |
| 2.34) | flex_lq     | relevance of flexibilisation measures compared to last quarter | Bedeutung von Flexibilisierungsmaßnahmen im Vergleich mit dem Vorquartal   |
| 2.35) | flex_nq     | expected relevance of flexibilisation measures next quarter    | Bedeutung von Flexibilisierungsmaßnahmen im nächsten Quartal               |
| 2.36) | flex_no     | no flexibilisation measures                                    | Flexibilisierungsmaßnahmen finden keine Anwendung                          |