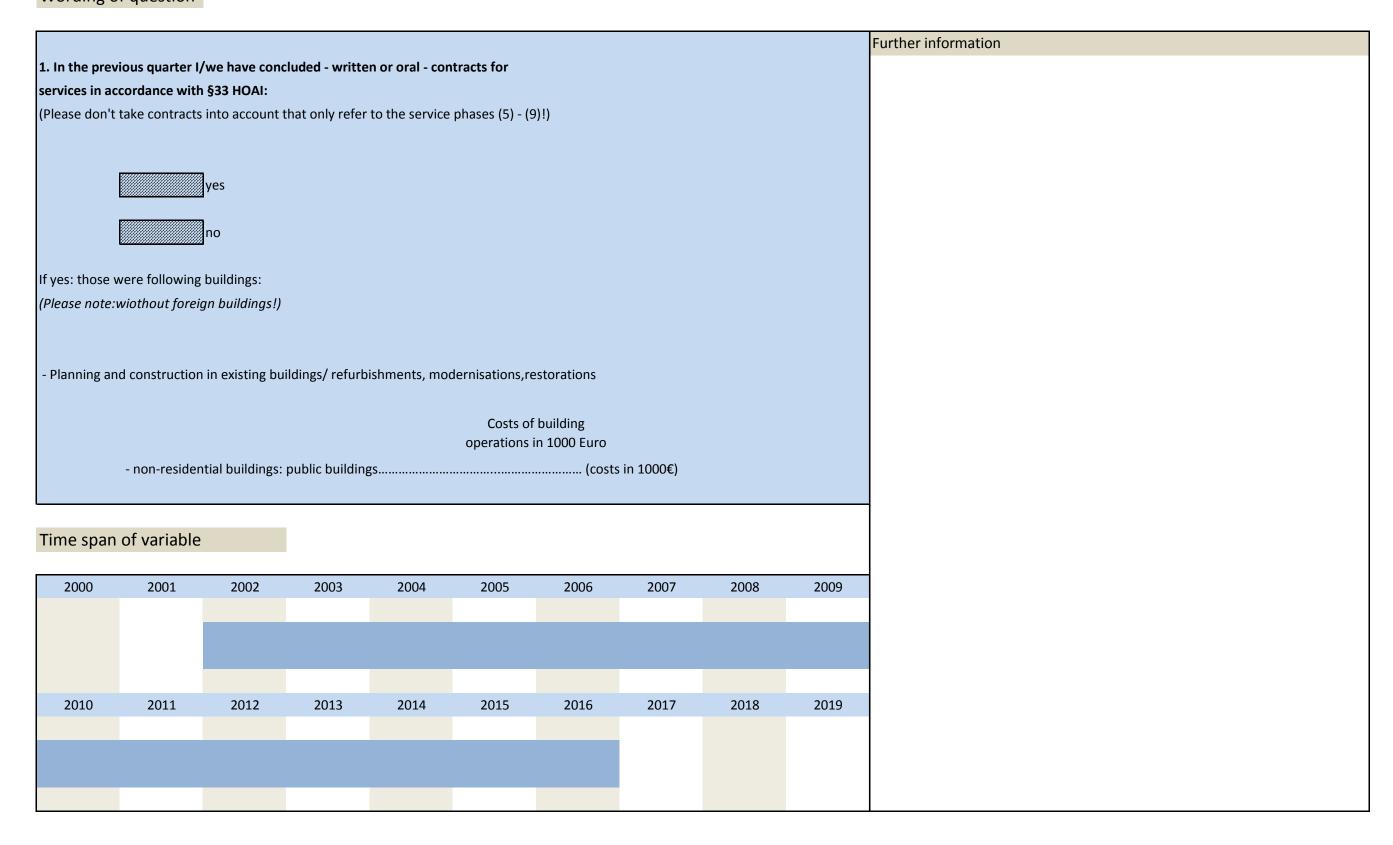

| No.   | Name      | Label                           | Survey period | Survey frequency |
|-------|-----------|---------------------------------|---------------|------------------|
|       |           |                                 |               |                  |
| 2.10) | nb_pub_gc | new buildings: public buildings | since 2002    | quarterly        |
|       |           | (costs in T€)                   |               |                  |