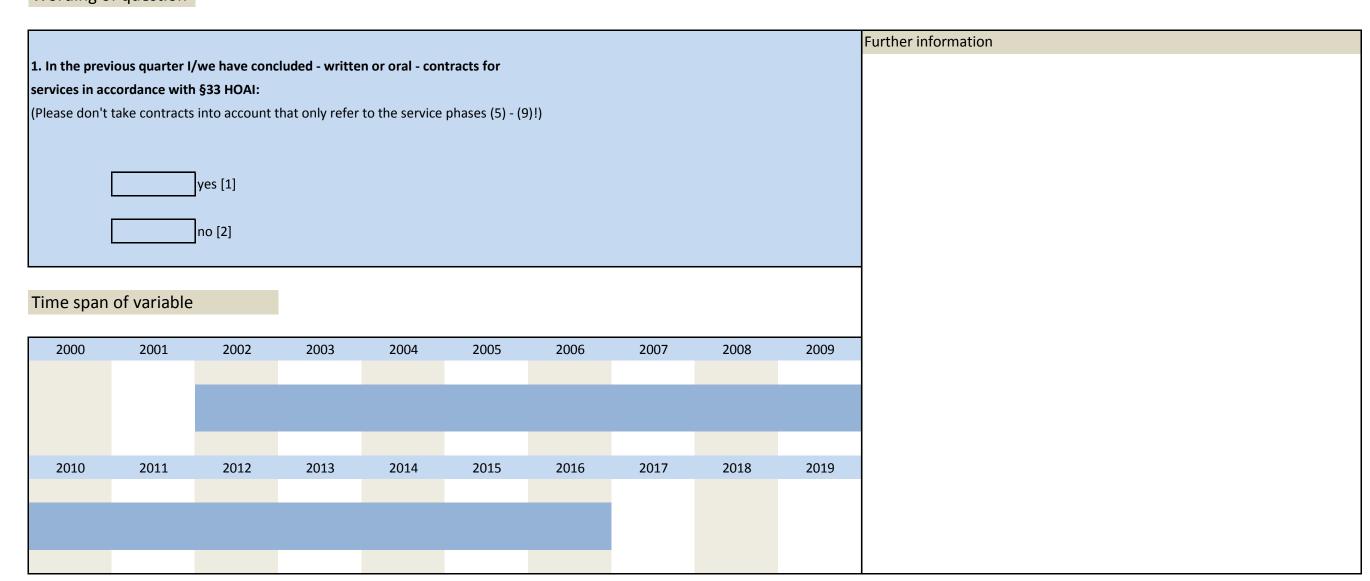

#### 2. Standard questions

| No.  | Name  | Label                                   | Survey period | Survey frequency |
|------|-------|-----------------------------------------|---------------|------------------|
|      |       |                                         |               |                  |
|      |       |                                         |               |                  |
| 2.1) | contr | contracts concluded during last quarter | since 2002    | quarterly        |
|      |       |                                         |               |                  |