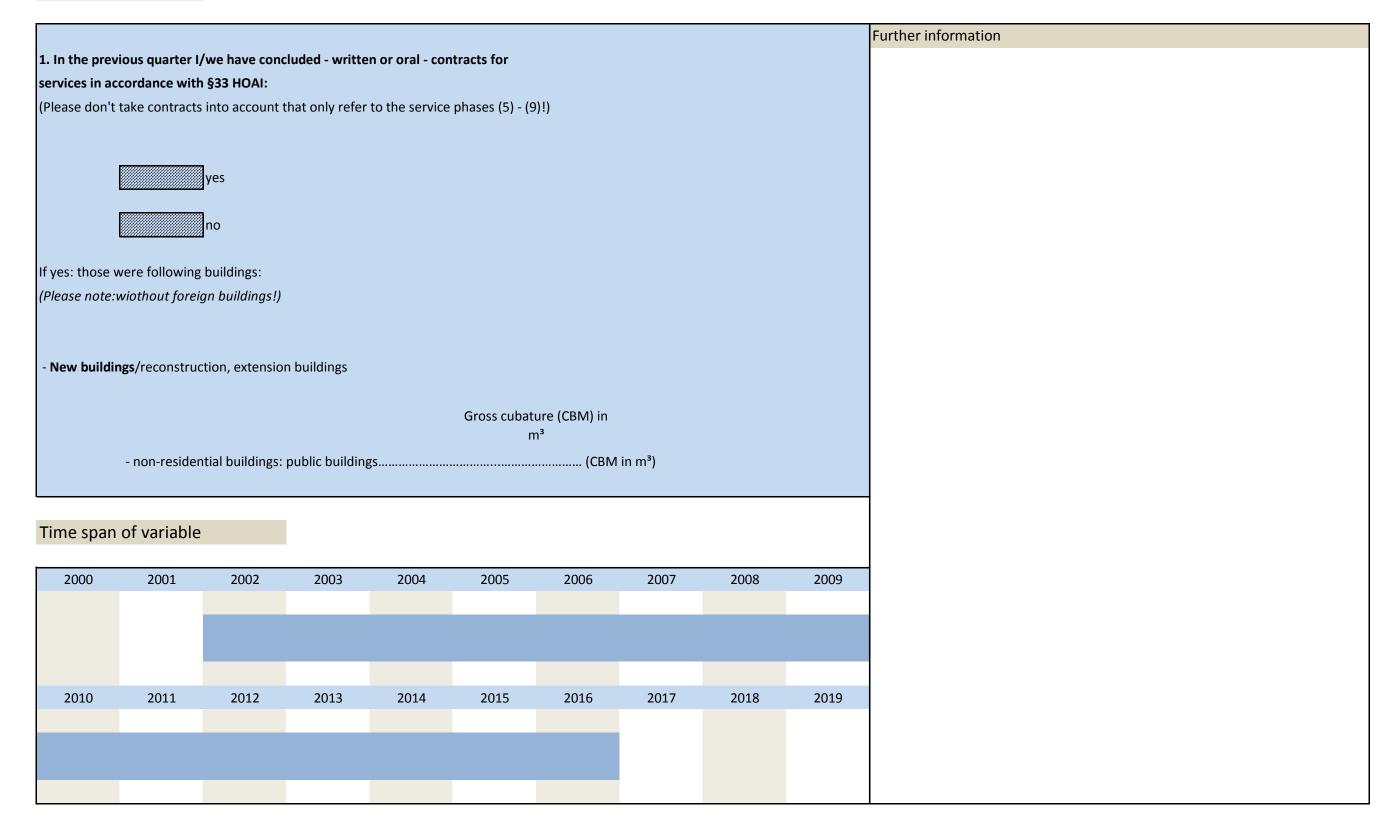

#### 2. Standard questions

| No.  | Name  | Label                                   | Survey period | Survey frequency |
|------|-------|-----------------------------------------|---------------|------------------|
|      |       |                                         |               |                  |
|      |       |                                         |               |                  |
| 2.1) | contr | contracts concluded during last quarter | since 2002    | quarterly        |
|      |       |                                         |               |                  |

| No.  | Name     | Label                           | Survey period | Survey frequency |
|------|----------|---------------------------------|---------------|------------------|
|      |          |                                 |               |                  |
|      |          |                                 |               |                  |
| 2.5) | nb_pub_c | new buildings: public buildings | since 2002    | quarterly        |
|      |          | (costs in T€)                   |               |                  |