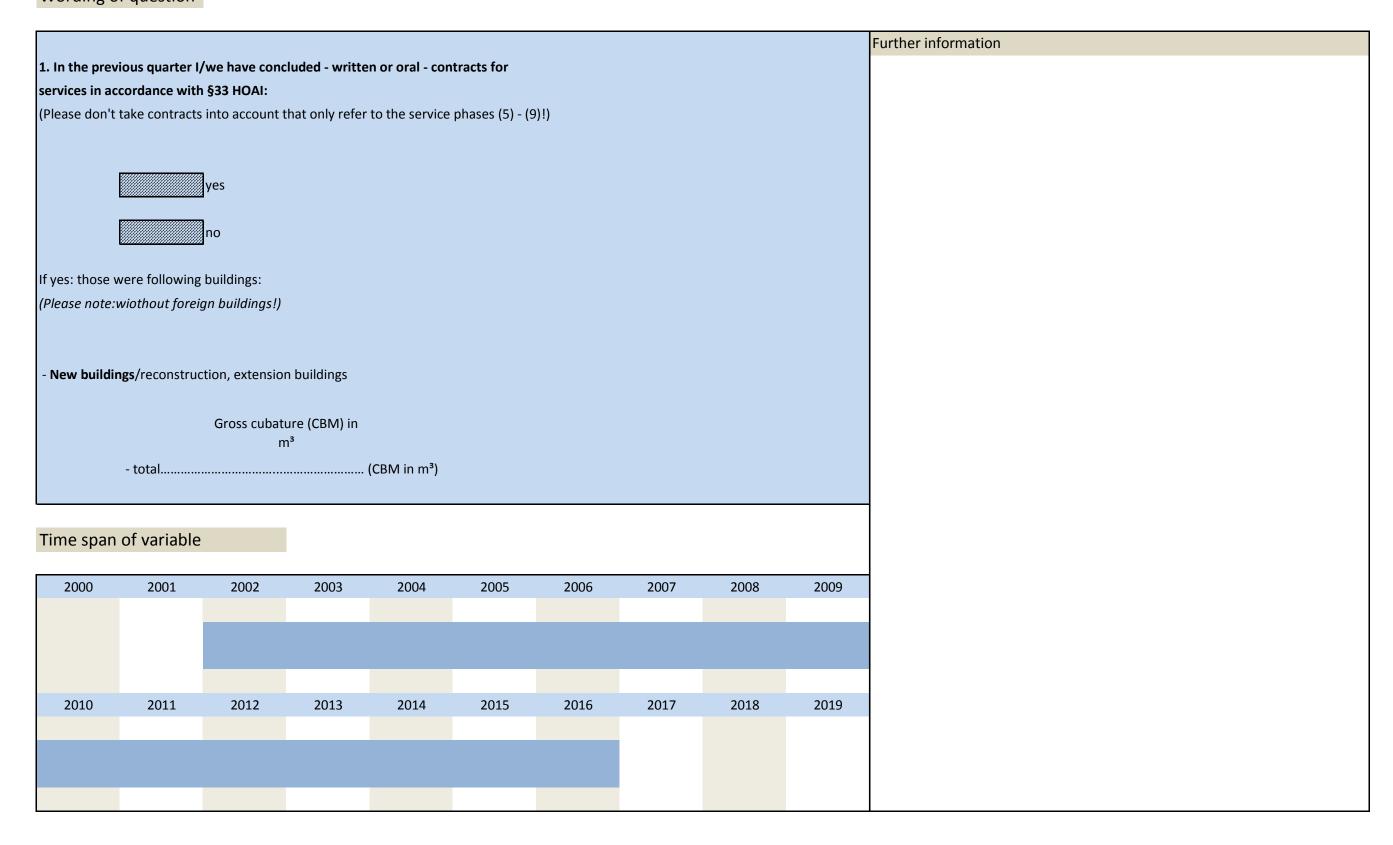

#### 2. Standard questions

| No.  | Name  | Label                                   | Survey period | Survey frequency |
|------|-------|-----------------------------------------|---------------|------------------|
|      |       |                                         |               |                  |
|      |       |                                         |               |                  |
| 2.1) | contr | contracts concluded during last quarter | since 2002    | quarterly        |
|      |       |                                         |               |                  |

| No.   | Name      | Label                   | Survey period | Survey frequency |
|-------|-----------|-------------------------|---------------|------------------|
|       |           |                         |               |                  |
|       |           |                         |               |                  |
| 2.11) | nb_tot_gc | new buildings: in total | since 2002    | quarterly        |
|       |           | (costs in T€)           |               |                  |