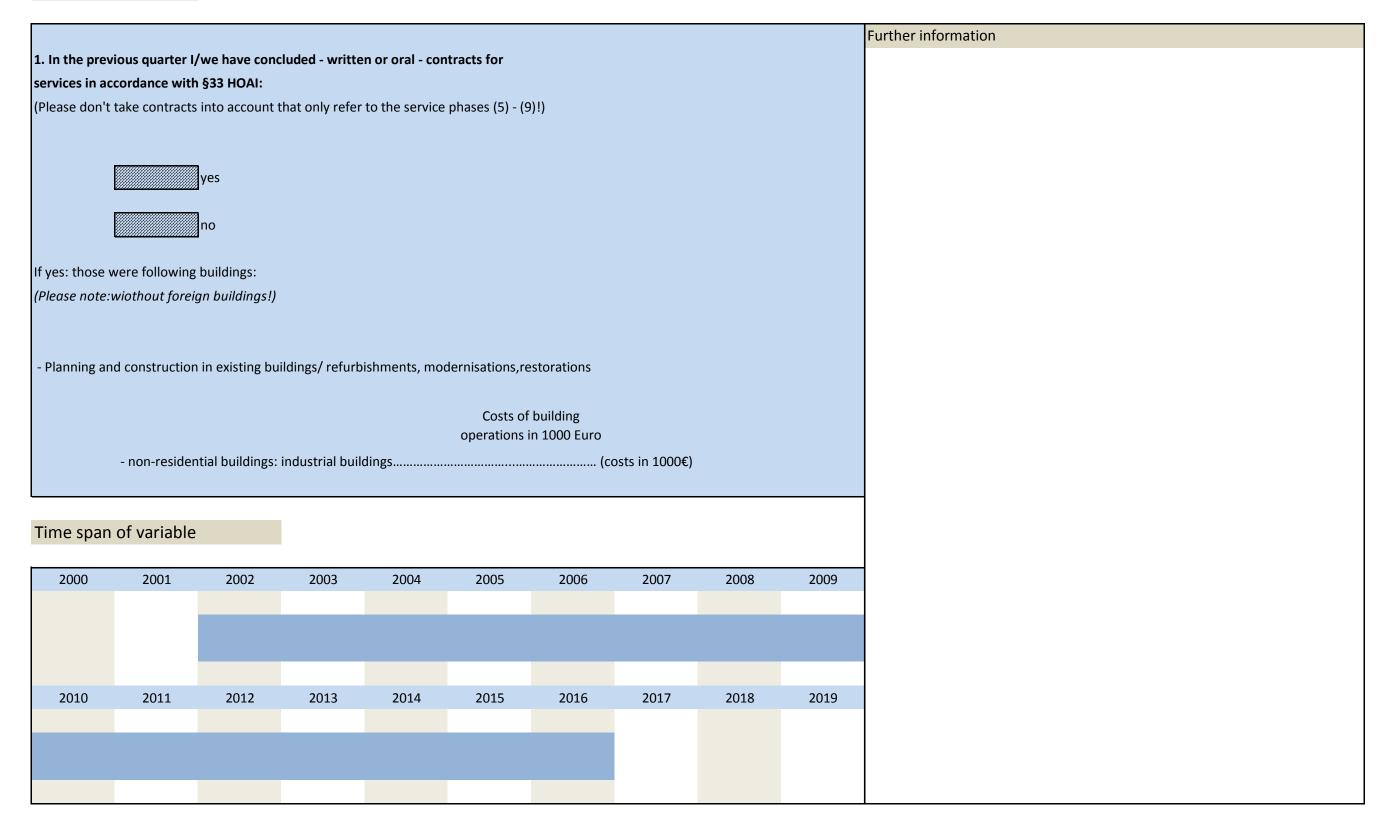

| No.  | Name     | Label                                                | Survey period | Survey frequency |
|------|----------|------------------------------------------------------|---------------|------------------|
|      |          |                                                      |               |                  |
| 2.4) | nb_ind_c | new buildings: industrial buildings<br>(costs in T€) | since 2002    | quarterly        |