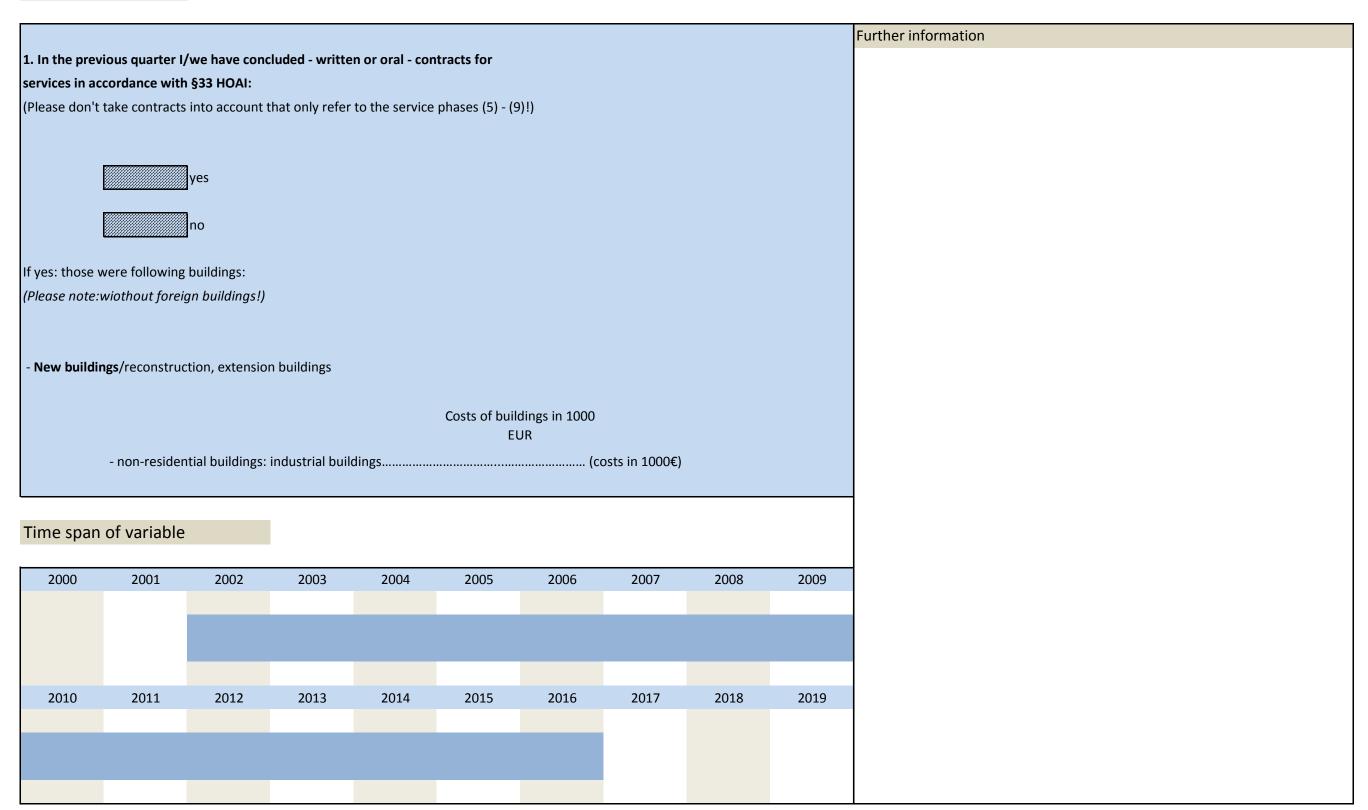

| No.  | Name     | Label                                                | Survey period | Survey frequency |
|------|----------|------------------------------------------------------|---------------|------------------|
|      |          |                                                      |               |                  |
| 2.4) | nb_ind_c | new buildings: industrial buildings<br>(costs in T€) | since 2002    | quarterly        |