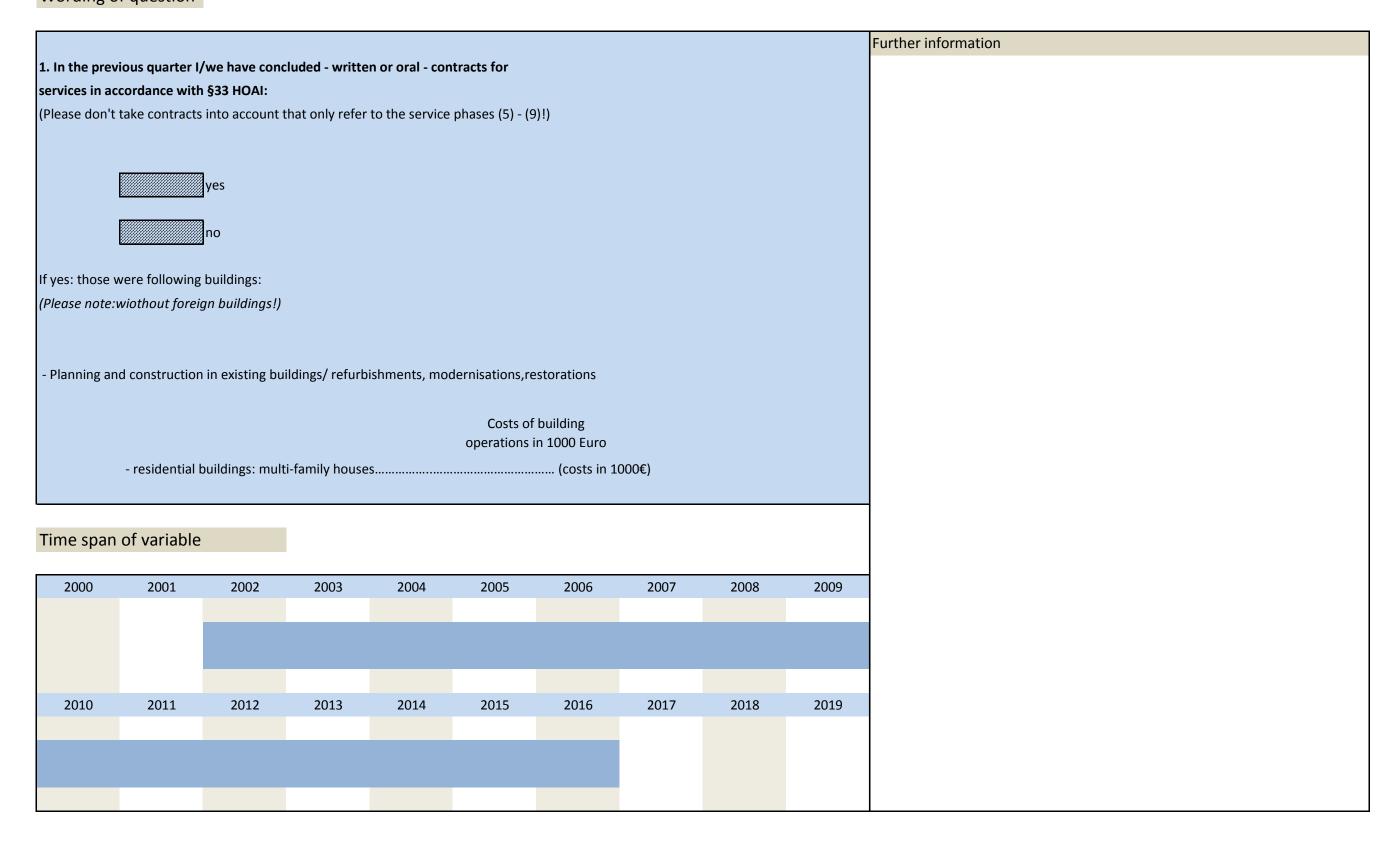

#### 2. Standard questions

| No.  | Name  | Label                                   | Survey period | Survey frequency |
|------|-------|-----------------------------------------|---------------|------------------|
|      |       |                                         |               |                  |
|      |       |                                         |               |                  |
| 2.1) | contr | contracts concluded during last quarter | since 2002    | quarterly        |
|      |       |                                         |               |                  |

| No.   | Name          | Label                            | Survey period | Survey frequency |
|-------|---------------|----------------------------------|---------------|------------------|
|       |               |                                  |               |                  |
|       |               |                                  |               |                  |
| 2.13) | alt_multfam_c | alterations: multi-family houses | since 2002    | quarterly        |
|       |               | (costs in T€)                    |               |                  |