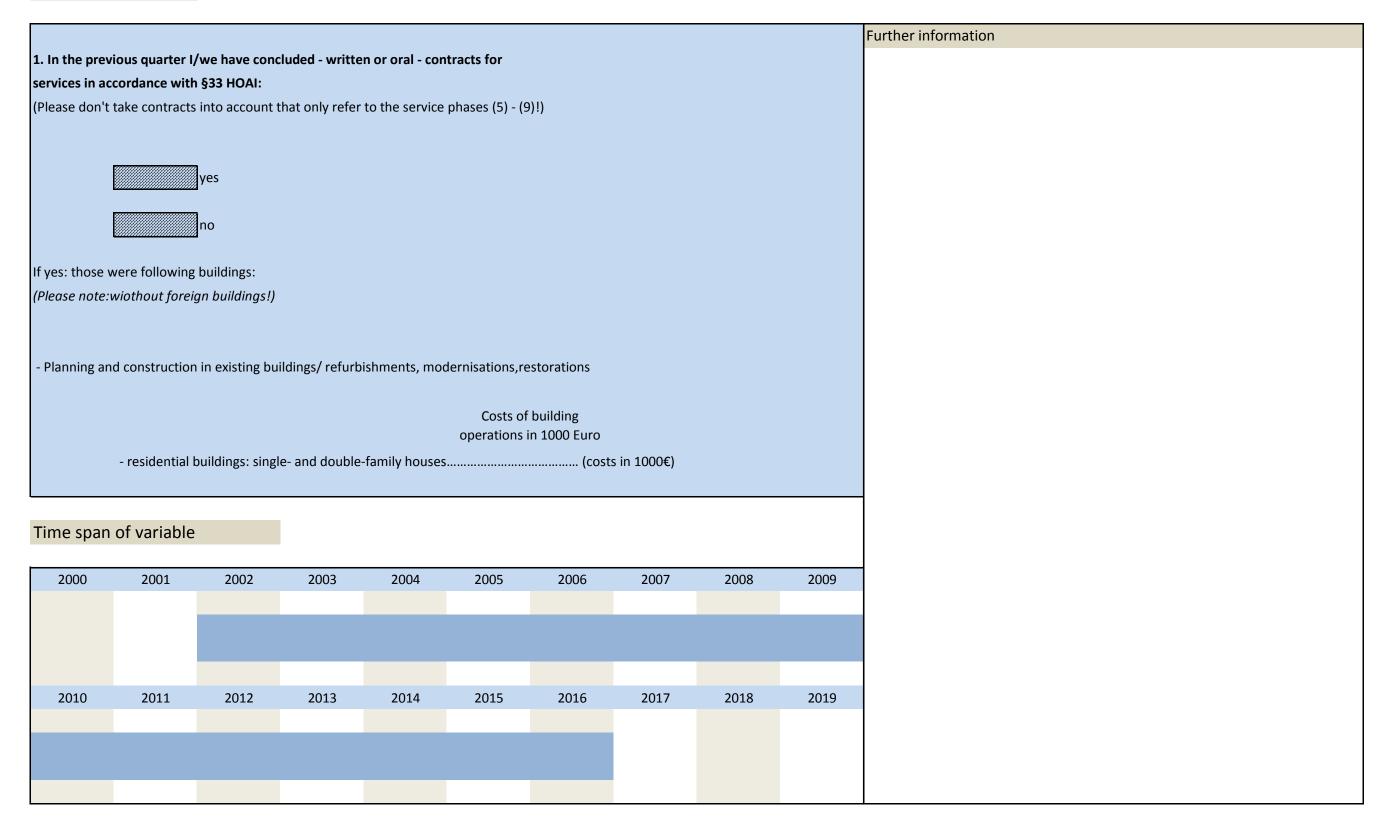

#### 2. Standard questions

| No.  | Name  | Label                                   | Survey period | Survey frequency |
|------|-------|-----------------------------------------|---------------|------------------|
|      |       |                                         |               |                  |
|      |       |                                         |               |                  |
| 2.1) | contr | contracts concluded during last quarter | since 2002    | quarterly        |
|      |       |                                         |               |                  |

| No.   | Name        | Label                                         | Survey period | Survey frequency |
|-------|-------------|-----------------------------------------------|---------------|------------------|
|       |             |                                               |               |                  |
| 2.12) | alt_12fam_c | alterations: single- and double-family houses | since 2002    | quarterly        |
|       |             | (costs in T€)                                 |               |                  |