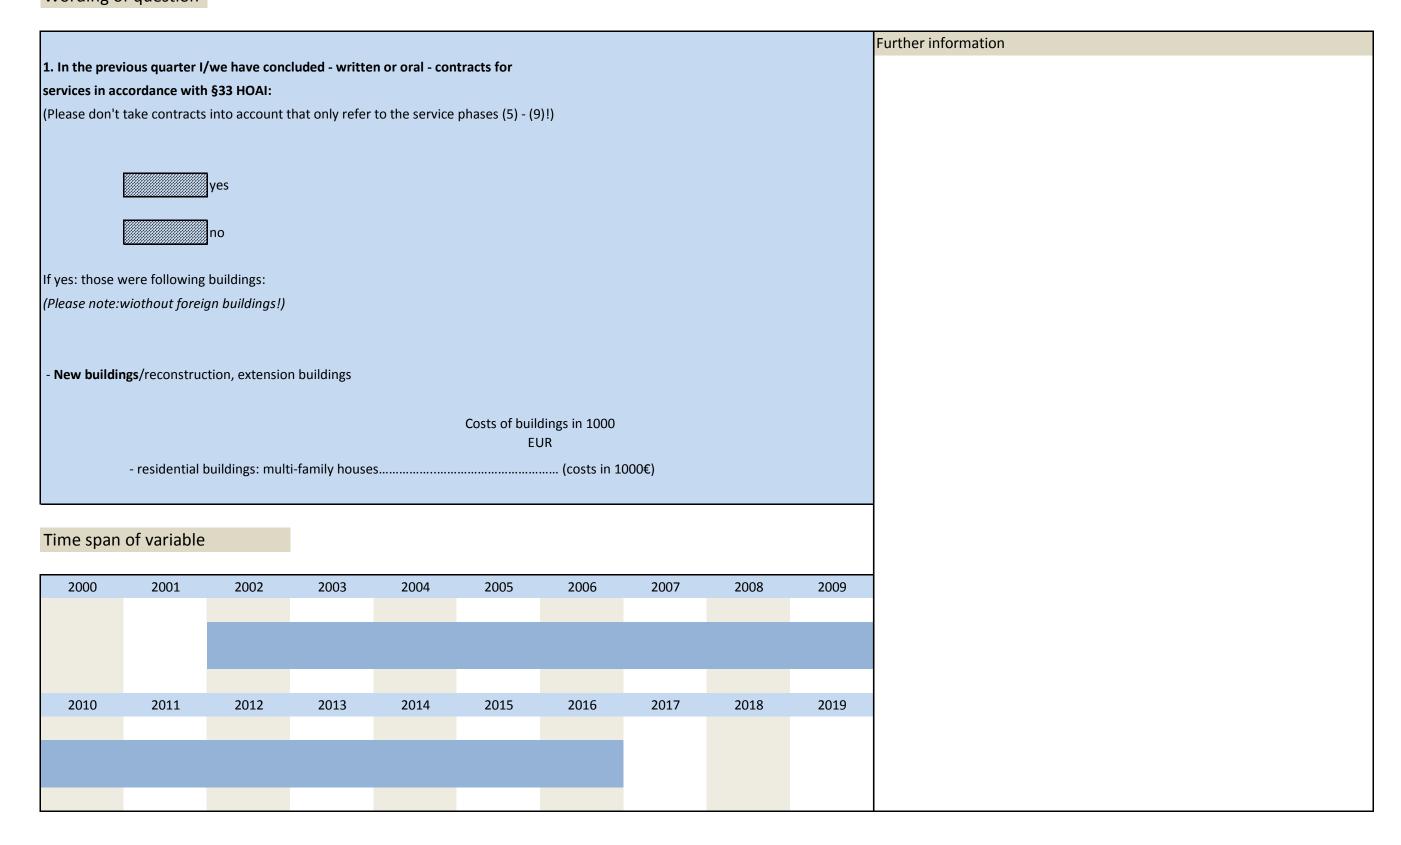

| No.  | Name         | Label                              | Survey period | Survey frequency |
|------|--------------|------------------------------------|---------------|------------------|
|      |              |                                    |               |                  |
|      |              |                                    |               |                  |
| 2.3) | nb_multfam_c | new buildings: multi-family houses | since 2002    | quarterly        |
|      |              | (costs in T€)                      |               |                  |