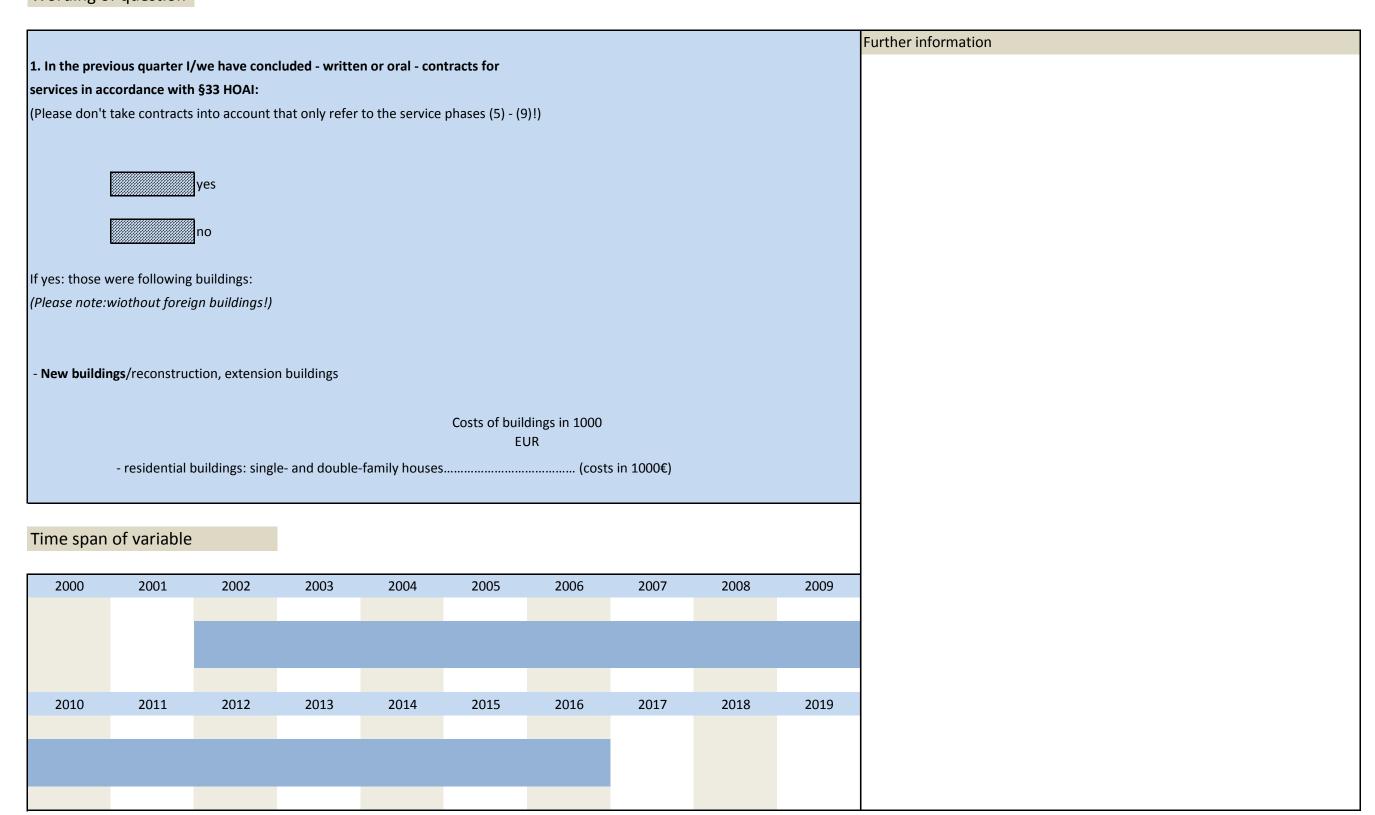

#### Wording of question

| No.  | Name       | Label                                           | Survey period | Survey frequency |
|------|------------|-------------------------------------------------|---------------|------------------|
|      |            |                                                 |               |                  |
| 2.2) | nb_12fam_c | new buildings: single- and double-family houses | since 2002    | quarterly        |
| ,    |            | (costs in T€)                                   | 566 2002      | quarterry        |