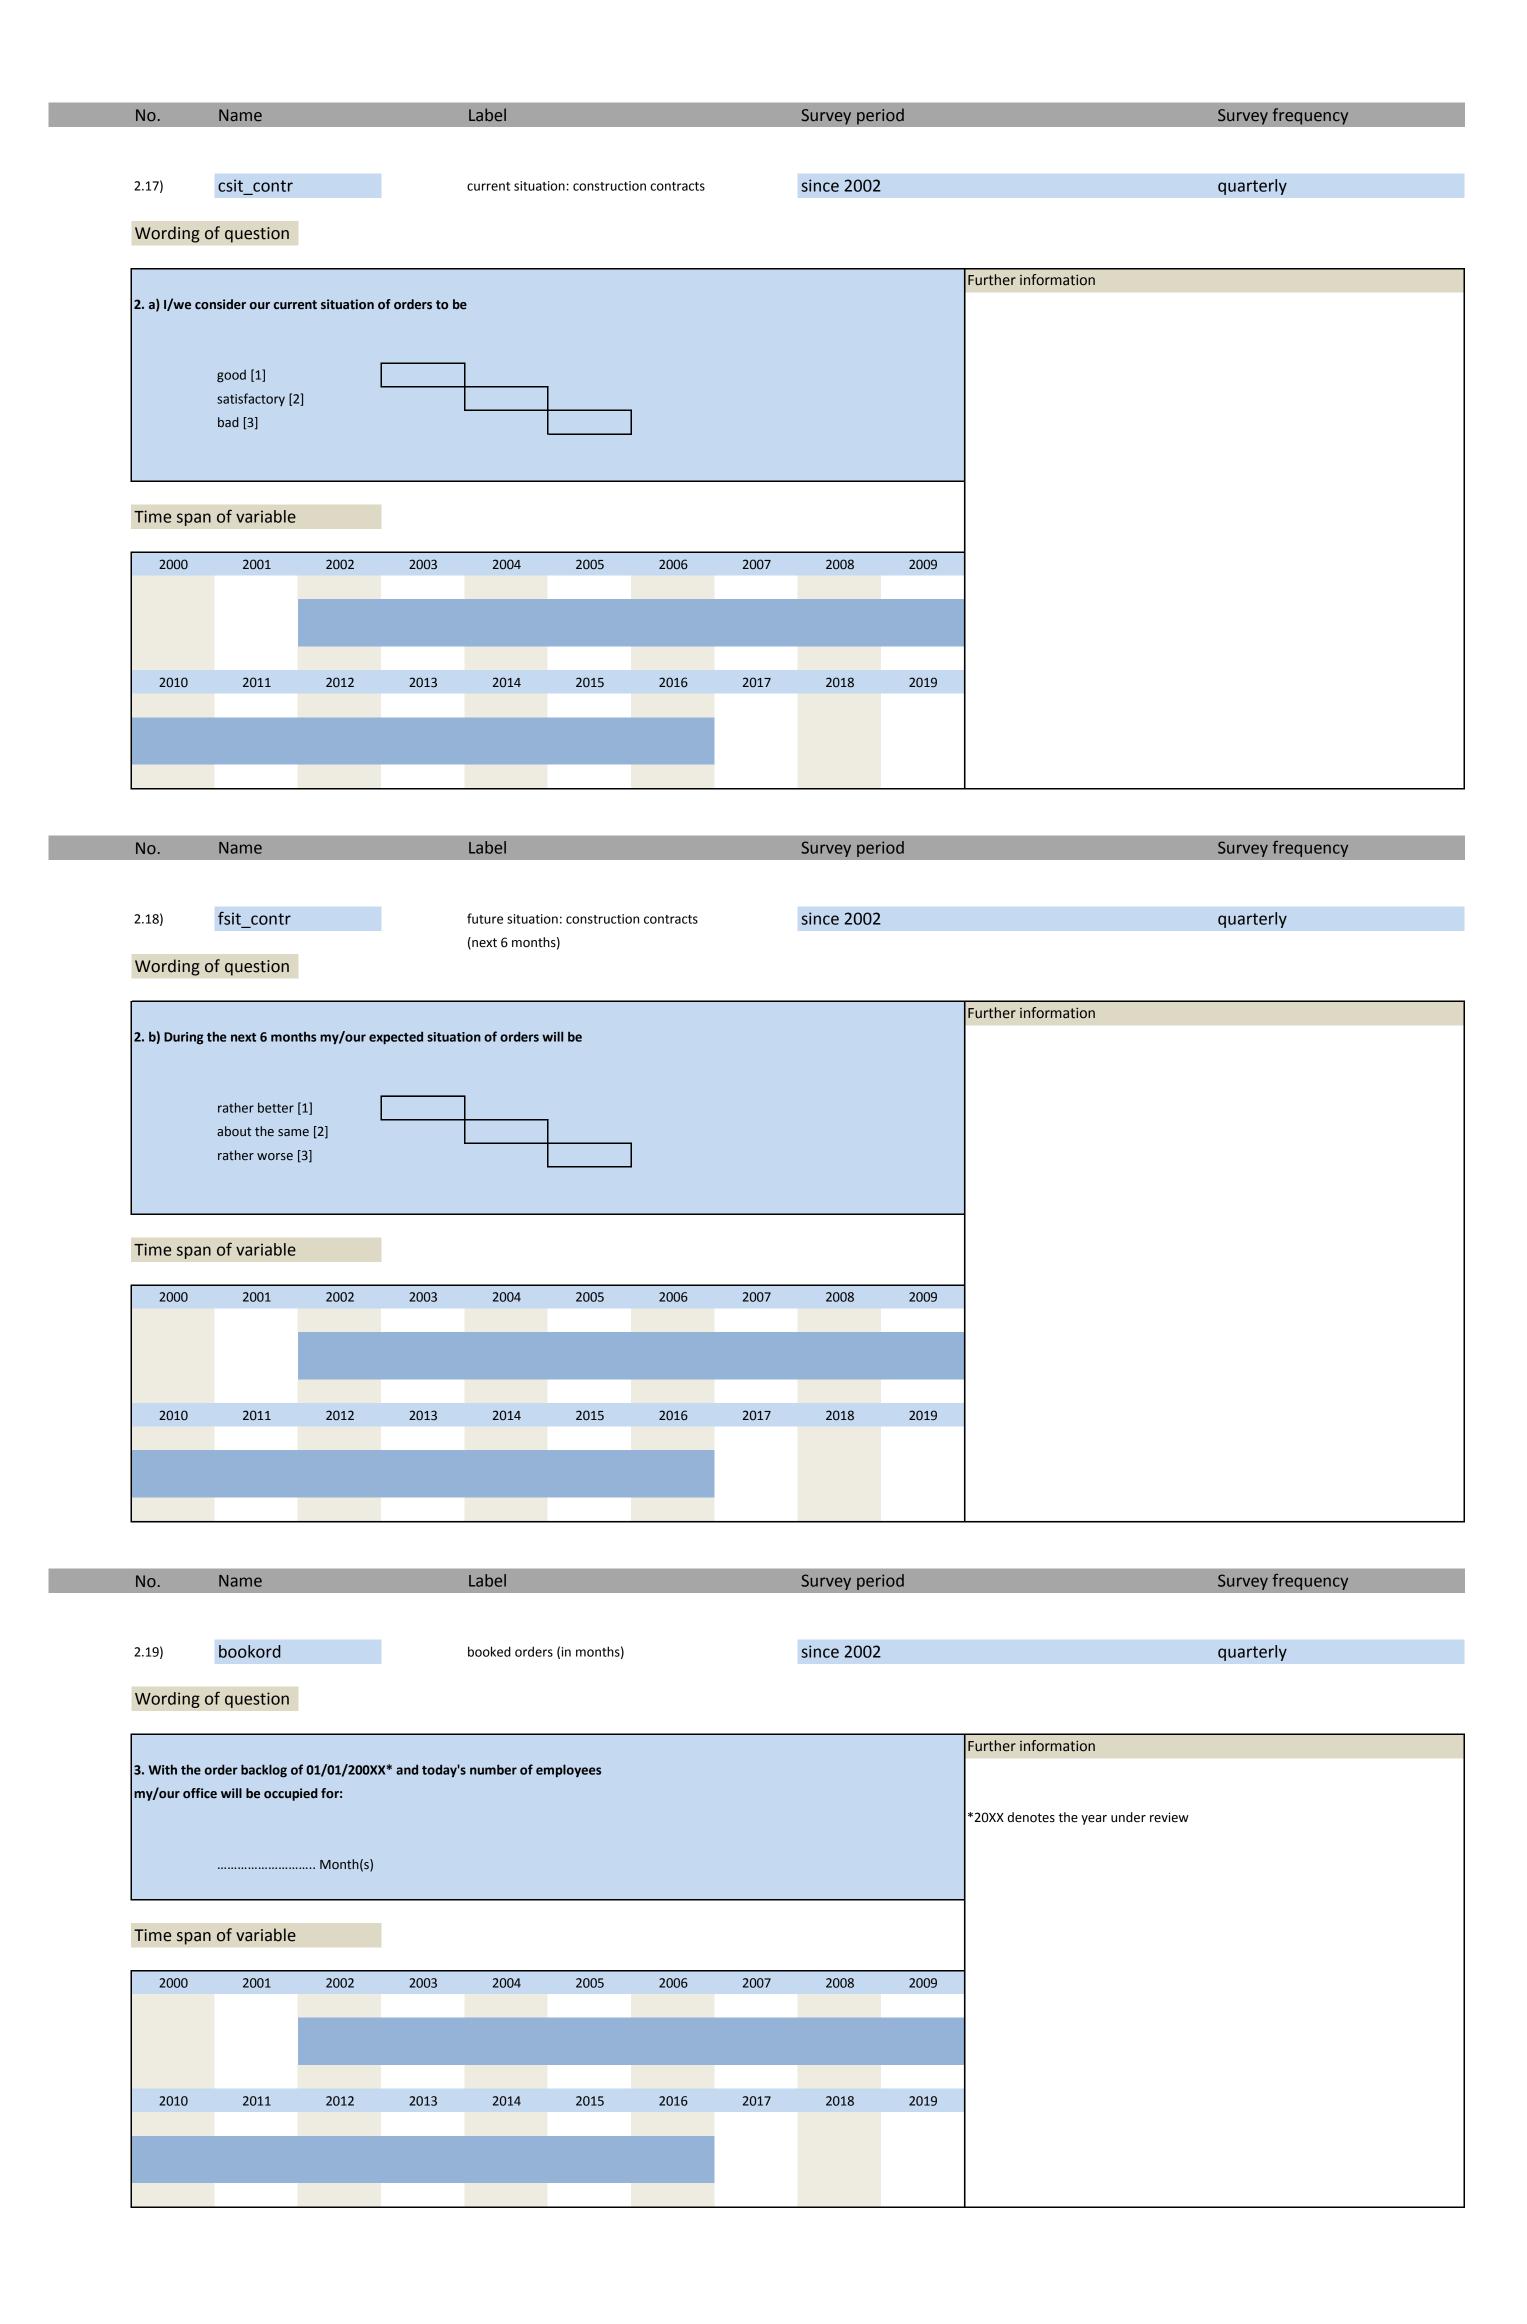

#### 2. Standard questions

| No.  | Name  | Label                                   | Survey period | Survey frequency |
|------|-------|-----------------------------------------|---------------|------------------|
|      |       |                                         |               |                  |
|      |       |                                         |               |                  |
| 2.1) | contr | contracts concluded during last quarter | since 2002    | quarterly        |
|      |       |                                         |               |                  |