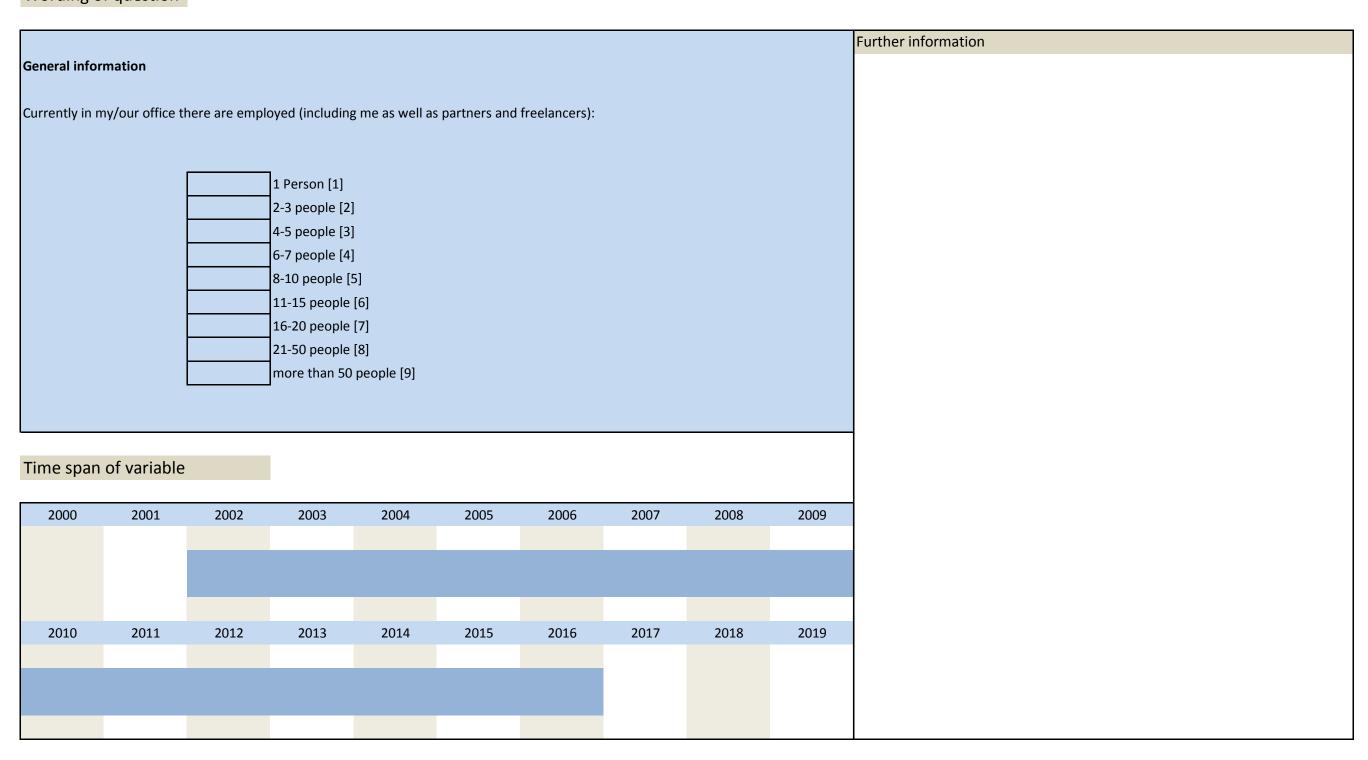

| No.          | Name                    |                                                                                                    | Label                 |                |                 |      | Survey per | riod | Survey frequency    |
|--------------|-------------------------|----------------------------------------------------------------------------------------------------|-----------------------|----------------|-----------------|------|------------|------|---------------------|
| 3.3)         | comstaff                |                                                                                                    | current num           | ber of commer  | rcial employees | S    | since 2002 | 2    | annual, 1st quarter |
| Wording (    | of question             |                                                                                                    |                       |                |                 |      |            |      |                     |
| General info | rmation                 |                                                                                                    |                       |                |                 |      |            |      | Further information |
| Currently in | my/our office there are | employed (includ                                                                                   | ng me as well a       | s partners and | I freelancers): |      |            |      |                     |
| Thereof are: | n of variable           | 1 Person 2-3 people 4-5 people 6-7 people 8-10 people 11-15 peop 16-20 peop 21-50 peop more than 5 | le<br>le<br>50 people | oyees          |                 |      |            |      |                     |
| 2000         | 2001 200                | 2 2003                                                                                             | 2004                  | 2005           | 2006            | 2007 | 2008       | 2009 |                     |
|              |                         |                                                                                                    |                       |                |                 |      |            |      |                     |
|              |                         |                                                                                                    |                       |                |                 | 2615 |            |      |                     |
| 2010         | 2011 201                | 2 2013                                                                                             | 2014                  | 2015           | 2016            | 2017 | 2018       | 2019 |                     |
|              |                         |                                                                                                    |                       |                |                 |      |            |      |                     |
|              |                         |                                                                                                    |                       |                |                 |      |            |      |                     |