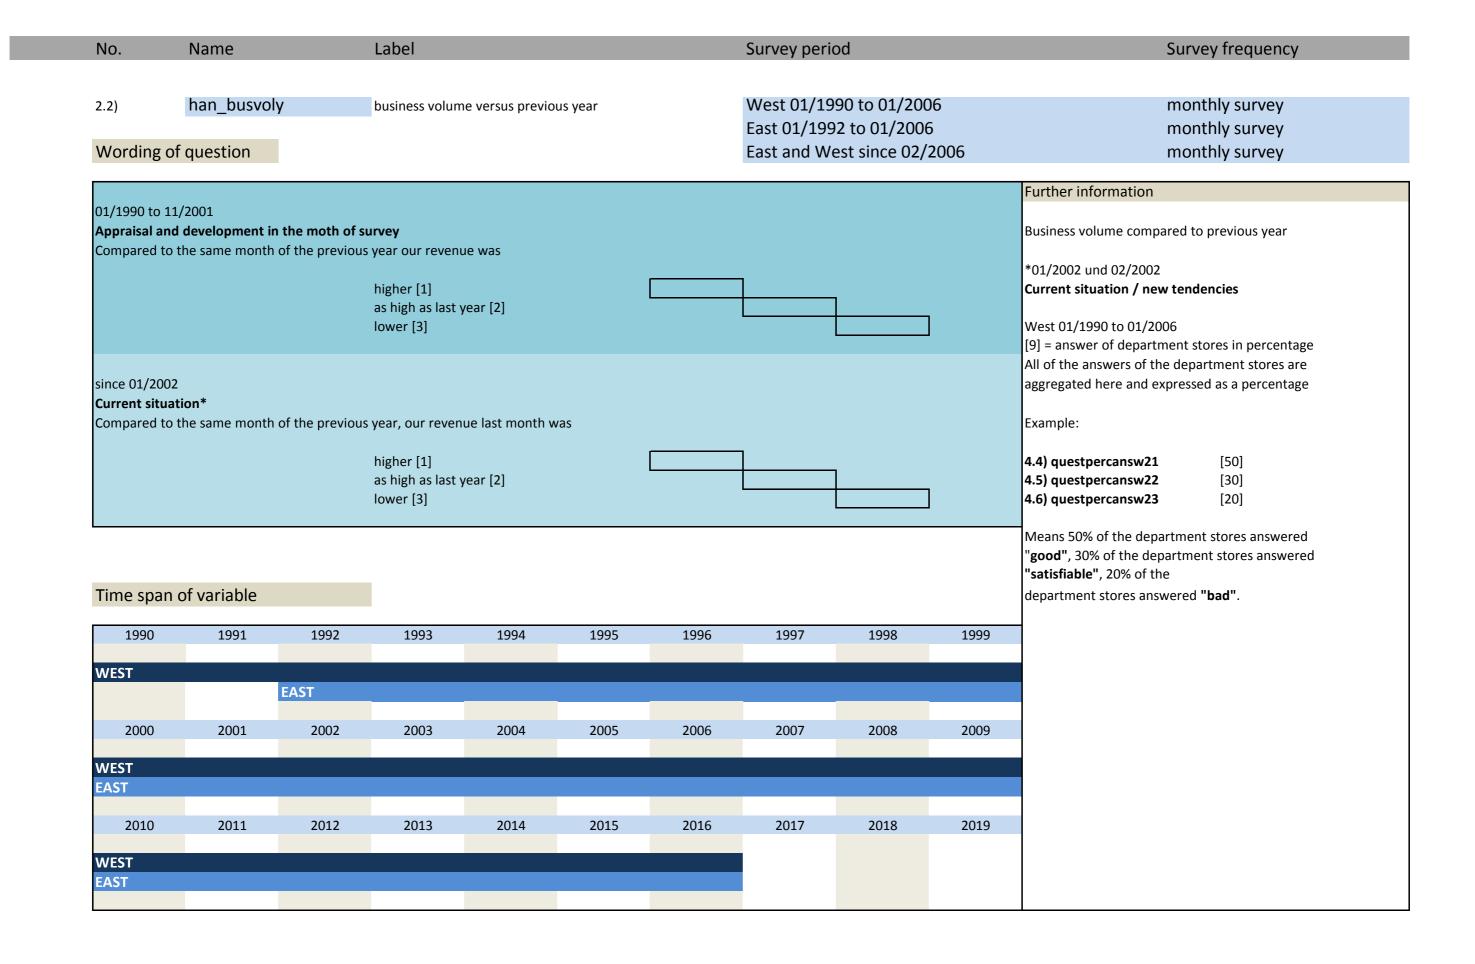

## 2. Standard questions

| Nr.  | Name         | Label                                 | German description                    |
|------|--------------|---------------------------------------|---------------------------------------|
|      |              |                                       |                                       |
| 2.1) | han_statebus | state of business (appraisal)         | Beurteilung der Geschäftslage         |
| 2.2) | han_busvoly  | business volume versus previous year  | Umsatz im Vergleich zum Vorjahr       |
| 2.3) | han_busvolm  | business volume versus previous month | Umsatz im Vergleich zum Vormonat      |
| 2.4) | han_feedst   | feedstock (appraisal)                 | Lagerbestände (Bewertung)             |
| 2.5) | han_prvpm    | prices versus previous month          | Verkaufspreise gegnüber Vormonat      |
| 2.6) | han_exppr    | expected prices                       | Erwartete Verkaufspreise              |
| 2.7) | han_ords     | orders versus previous year           | Bestellungen im Vergleich zum Vorjahr |
| 2.8) | han_comexp   | business development                  | Geschäftsentwicklung                  |
| 2.9) | han_emplexp  | expected employees                    | Erwartete Beschäftigtenanzahl         |