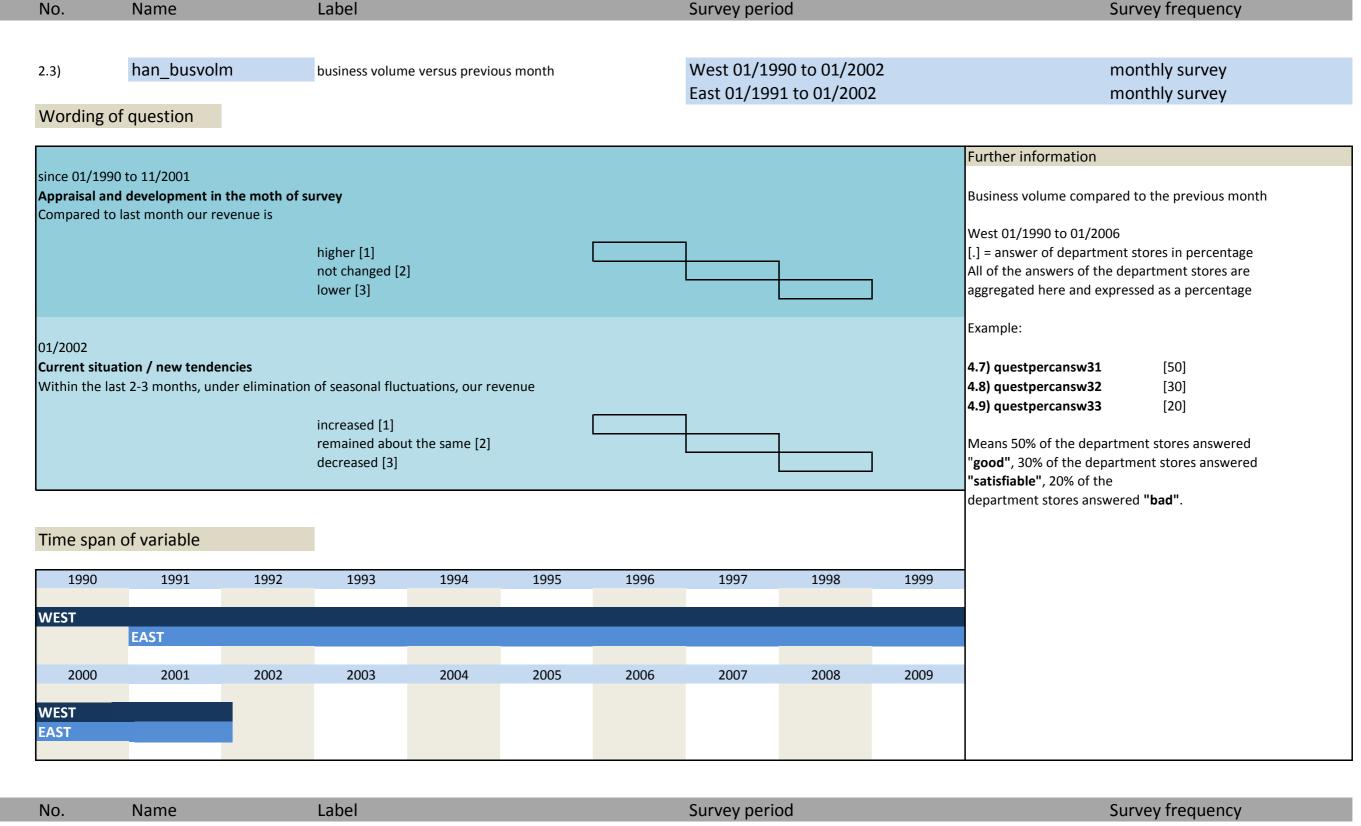

## 2. Standard questions

| Nr.  | Name         | Label                                 | German description                    |
|------|--------------|---------------------------------------|---------------------------------------|
|      |              |                                       |                                       |
| 2.1) | han_statebus | state of business (appraisal)         | Beurteilung der Geschäftslage         |
| 2.2) | han_busvoly  | business volume versus previous year  | Umsatz im Vergleich zum Vorjahr       |
| 2.3) | han_busvolm  | business volume versus previous month | Umsatz im Vergleich zum Vormonat      |
| 2.4) | han_feedst   | feedstock (appraisal)                 | Lagerbestände (Bewertung)             |
| 2.5) | han_prvpm    | prices versus previous month          | Verkaufspreise gegnüber Vormonat      |
| 2.6) | han_exppr    | expected prices                       | Erwartete Verkaufspreise              |
| 2.7) | han_ords     | orders versus previous year           | Bestellungen im Vergleich zum Vorjahr |
| 2.8) | han_comexp   | business development                  | Geschäftsentwicklung                  |
| 2.9) | han_emplexp  | expected employees                    | Erwartete Beschäftigtenanzahl         |