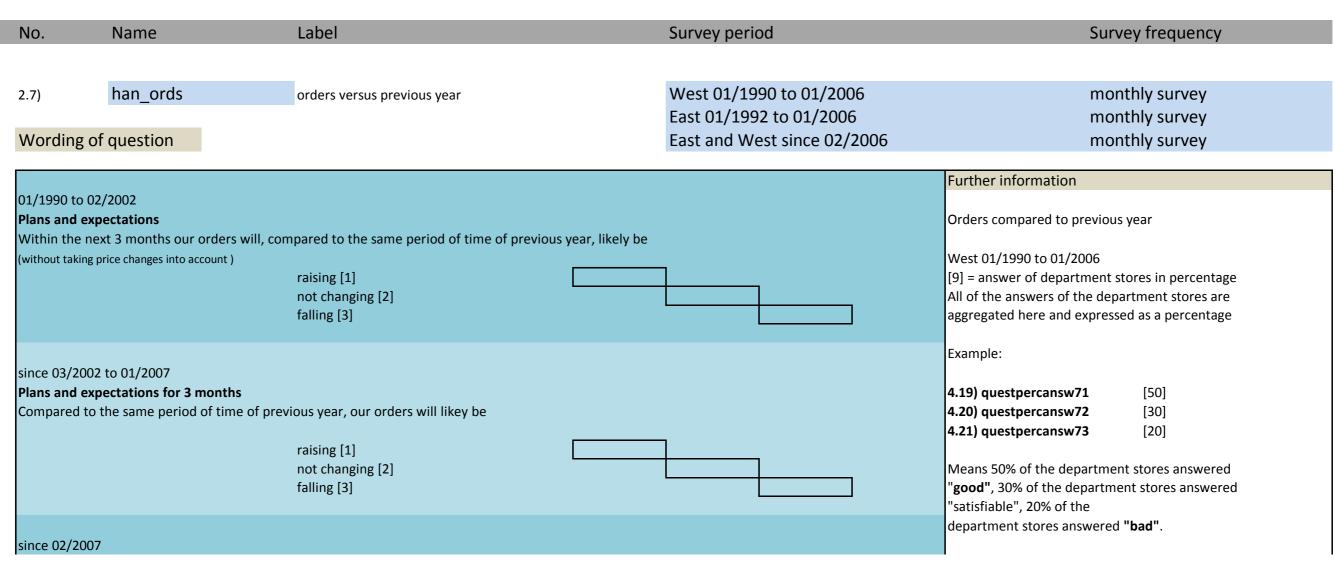

## 2. Standard questions

| Nr.  | Name         | Label                                 | German description                    |
|------|--------------|---------------------------------------|---------------------------------------|
|      |              |                                       |                                       |
| 2.1) | han_statebus | state of business (appraisal)         | Beurteilung der Geschäftslage         |
| 2.2) | han_busvoly  | business volume versus previous year  | Umsatz im Vergleich zum Vorjahr       |
| 2.3) | han_busvolm  | business volume versus previous month | Umsatz im Vergleich zum Vormonat      |
| 2.4) | han_feedst   | feedstock (appraisal)                 | Lagerbestände (Bewertung)             |
| 2.5) | han_prvpm    | prices versus previous month          | Verkaufspreise gegnüber Vormonat      |
| 2.6) | han_exppr    | expected prices                       | Erwartete Verkaufspreise              |
| 2.7) | han_ords     | orders versus previous year           | Bestellungen im Vergleich zum Vorjahr |
| 2.8) | han_comexp   | business development                  | Geschäftsentwicklung                  |
| 2.9) | han_emplexp  | expected employees                    | Erwartete Beschäftigtenanzahl         |