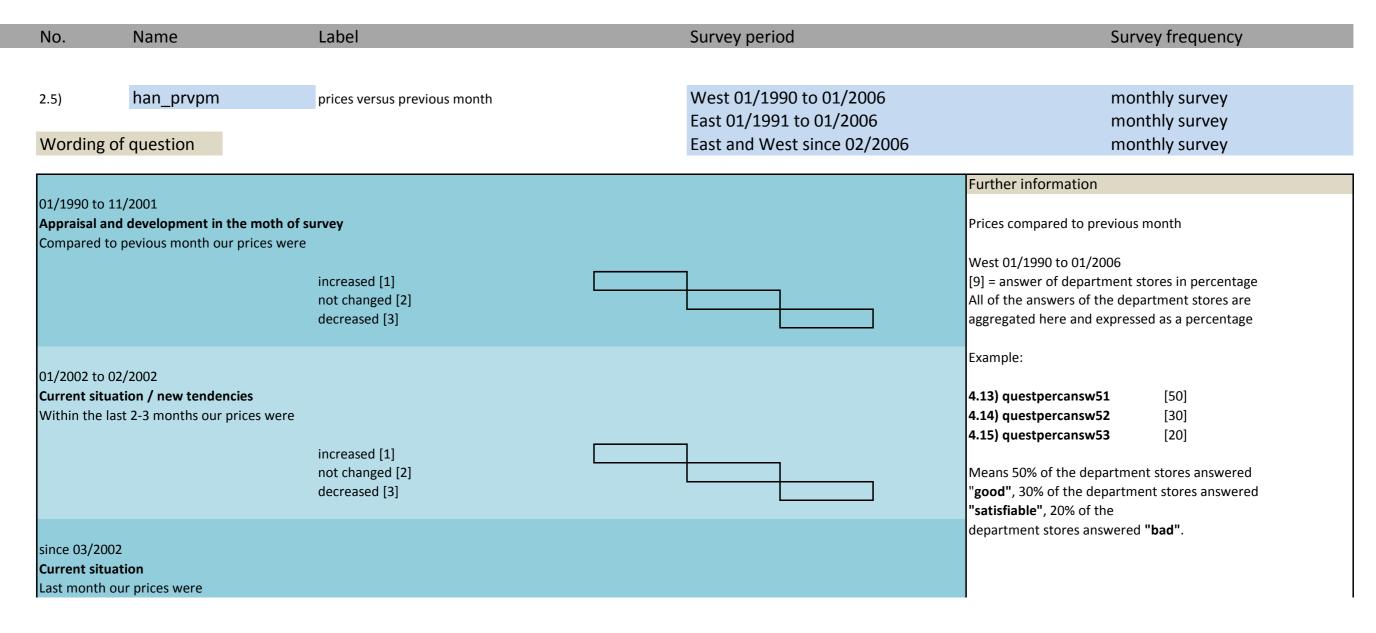

## 2. Standard questions

| Nr.  | Name         | Label                                 | German description                    |
|------|--------------|---------------------------------------|---------------------------------------|
|      |              |                                       |                                       |
| 2.1) | han_statebus | state of business (appraisal)         | Beurteilung der Geschäftslage         |
| 2.2) | han_busvoly  | business volume versus previous year  | Umsatz im Vergleich zum Vorjahr       |
| 2.3) | han_busvolm  | business volume versus previous month | Umsatz im Vergleich zum Vormonat      |
| 2.4) | han_feedst   | feedstock (appraisal)                 | Lagerbestände (Bewertung)             |
| 2.5) | han_prvpm    | prices versus previous month          | Verkaufspreise gegnüber Vormonat      |
| 2.6) | han_exppr    | expected prices                       | Erwartete Verkaufspreise              |
| 2.7) | han_ords     | orders versus previous year           | Bestellungen im Vergleich zum Vorjahr |
| 2.8) | han_comexp   | business development                  | Geschäftsentwicklung                  |
| 2.9) | han_emplexp  | expected employees                    | Erwartete Beschäftigtenanzahl         |