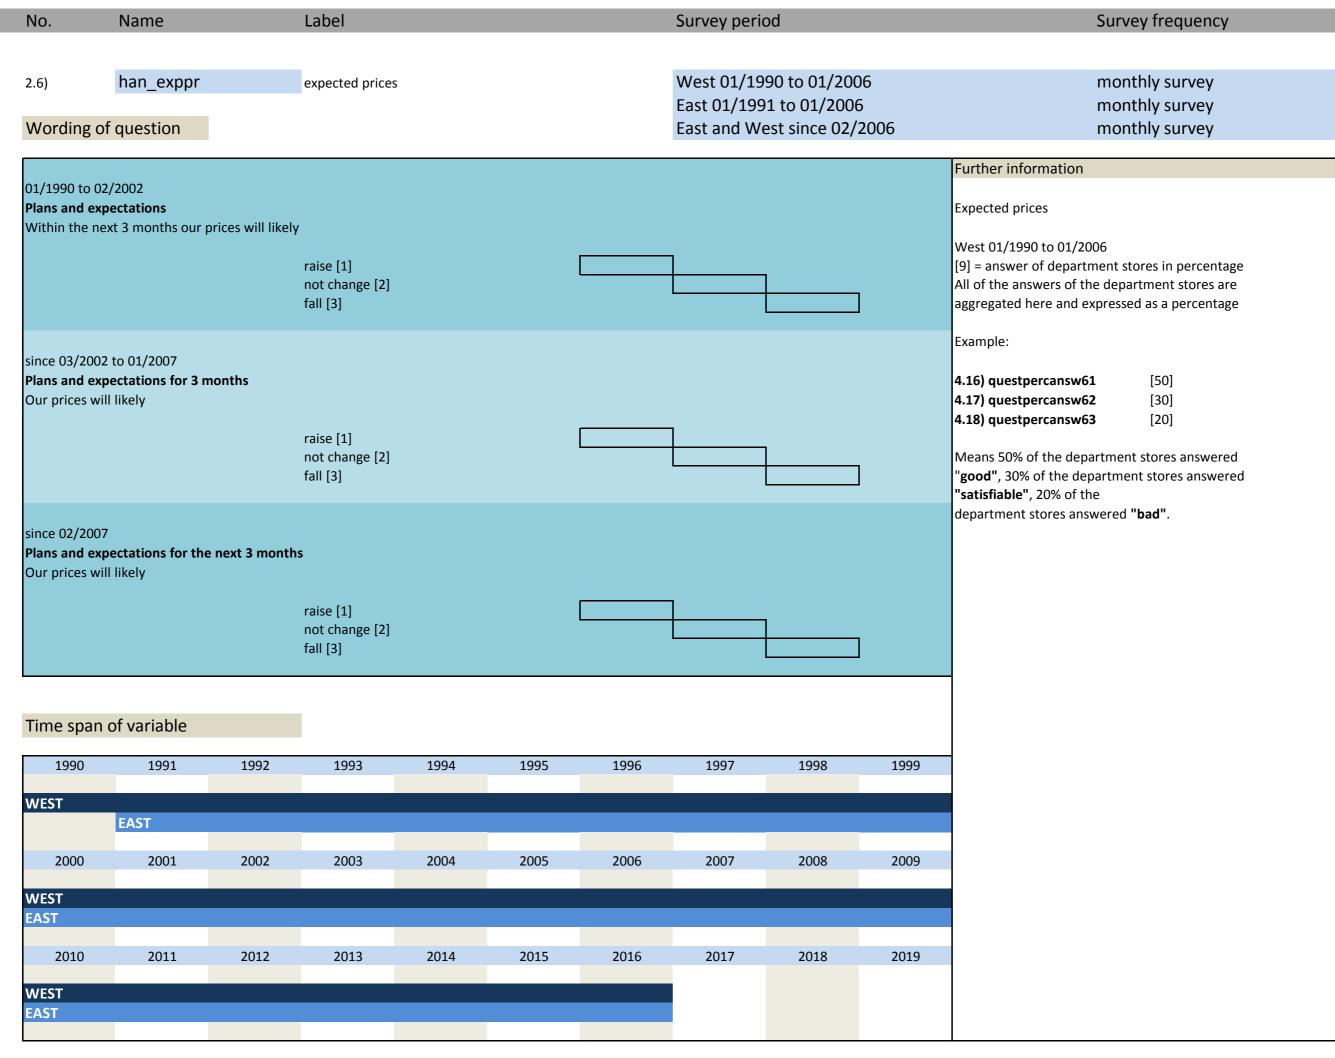

## 2. Standard questions

| Nr.  | Name         | Label                                 | German description                    |
|------|--------------|---------------------------------------|---------------------------------------|
|      |              |                                       |                                       |
| 2.1) | han_statebus | state of business (appraisal)         | Beurteilung der Geschäftslage         |
| 2.2) | han_busvoly  | business volume versus previous year  | Umsatz im Vergleich zum Vorjahr       |
| 2.3) | han_busvolm  | business volume versus previous month | Umsatz im Vergleich zum Vormonat      |
| 2.4) | han_feedst   | feedstock (appraisal)                 | Lagerbestände (Bewertung)             |
| 2.5) | han_prvpm    | prices versus previous month          | Verkaufspreise gegnüber Vormonat      |
| 2.6) | han_exppr    | expected prices                       | Erwartete Verkaufspreise              |
| 2.7) | han_ords     | orders versus previous year           | Bestellungen im Vergleich zum Vorjahr |
| 2.8) | han_comexp   | business development                  | Geschäftsentwicklung                  |
| 2.9) | han_emplexp  | expected employees                    | Erwartete Beschäftigtenanzahl         |