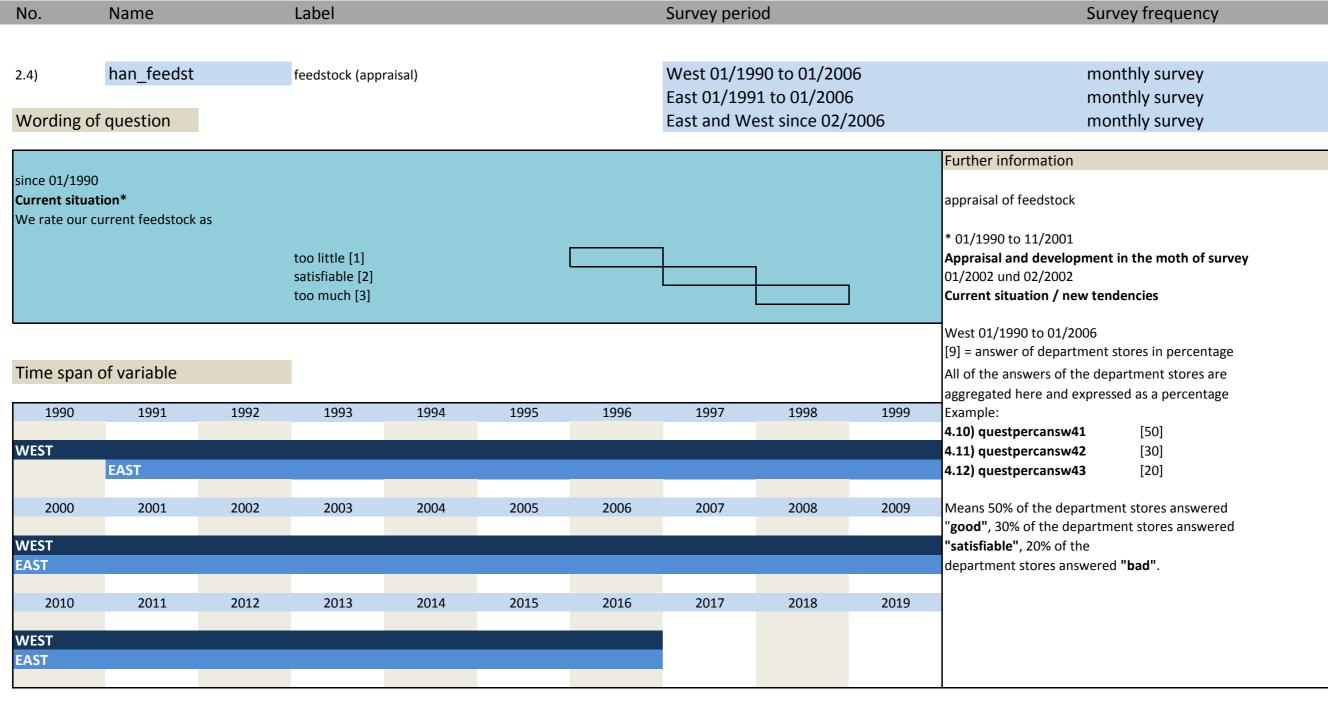

## 2. Standard questions

| Nr.  | Name         | Label                                 | German description                    |
|------|--------------|---------------------------------------|---------------------------------------|
|      |              |                                       |                                       |
| 2.1) | han_statebus | state of business (appraisal)         | Beurteilung der Geschäftslage         |
| 2.2) | han_busvoly  | business volume versus previous year  | Umsatz im Vergleich zum Vorjahr       |
| 2.3) | han_busvolm  | business volume versus previous month | Umsatz im Vergleich zum Vormonat      |
| 2.4) | han_feedst   | feedstock (appraisal)                 | Lagerbestände (Bewertung)             |
| 2.5) | han_prvpm    | prices versus previous month          | Verkaufspreise gegnüber Vormonat      |
| 2.6) | han_exppr    | expected prices                       | Erwartete Verkaufspreise              |
| 2.7) | han_ords     | orders versus previous year           | Bestellungen im Vergleich zum Vorjahr |
| 2.8) | han_comexp   | business development                  | Geschäftsentwicklung                  |
| 2.9) | han_emplexp  | expected employees                    | Erwartete Beschäftigtenanzahl         |