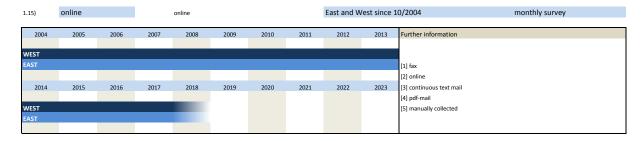

| No.  | Name       |      |      | Label         |      |      |      | Survey per | iod         |                                             | Survey frequency                    |
|------|------------|------|------|---------------|------|------|------|------------|-------------|---------------------------------------------|-------------------------------------|
|      |            |      |      |               |      |      |      |            |             |                                             |                                     |
| 1.6) | dl_plantnu | m    |      | KT informatio | n id |      |      | East and W | est since 1 | 0/2004                                      | monthly survey                      |
| 2004 | 2005       | 2006 | 2007 | 2008          | 2009 | 2010 | 2011 | 2012       | 2013        | Further information                         |                                     |
| WEST |            |      |      |               |      |      |      |            |             | KT information id, 12 digits, created with  | DI branch number                    |
| EAST |            |      |      |               |      |      |      |            |             | KT IIIOTTIation iu, 12 uigits, createu witi | DE-branch number                    |
|      |            |      |      |               |      |      |      |            |             | digit 1-5: 1.5) sec                         | Economic sector                     |
| 2014 | 2015       | 2016 | 2017 | 2018          | 2019 | 2020 | 2021 | 2022       | 2023        |                                             |                                     |
| WEST |            |      |      |               |      |      |      |            |             | digit 6-7: 1.15) fedstaifo                  | federal state according to ifo code |
| EAST |            |      |      |               |      |      |      |            |             | digit 8-12: 1.11) runnum                    | running firm number                 |