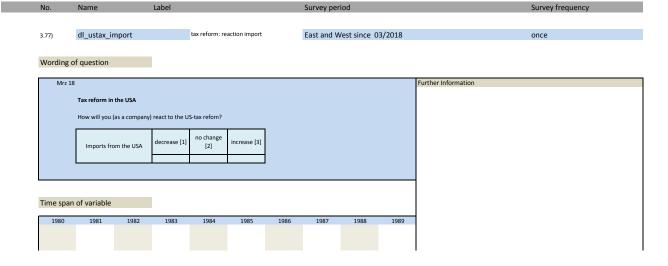

| 3.20) | dl_invest_lj                 | total investment last year                                                                  | Entwicklung der Investititonen letztes Jahr                                                                |
|-------|------------------------------|---------------------------------------------------------------------------------------------|------------------------------------------------------------------------------------------------------------|
| 3.21) | dl_invcon_lj                 | investment in construction last year                                                        | Investitionen in Bauten letztes jahr                                                                       |
| 3.22) | dl inveg lj                  | investment in equipment last year                                                           | Investitionen in Ausrüstung letztes Jahr                                                                   |
| 3.23) | dl invest dj                 | ttoal investment this year                                                                  | Investitionenerwartungen für das kommende Jahr                                                             |
| 3.24) | dl invcon dj                 | einvestment in construction this year                                                       | Erwartete Investitionen in Bauten dieses Jahr                                                              |
| 3.25) | dl_inveq_dj                  | investment in equipment this year                                                           | Erwartete Investitionen in Ausrüstung dieses Jahr                                                          |
| 3.26) | dl invest nj                 | total investment next year                                                                  | Investitionen im kommenden Jahr, insgesamt                                                                 |
| 3.27) | dl invcon nj                 | investment in construction next year                                                        | Investititonen im kommenden Jahr, Bauten                                                                   |
| 3.28) | dl_inveq_nj                  | investment in equipment next year                                                           | Investitionen im kommenden Jahr, Ausrüstung                                                                |
| 3.29) | dl ref1                      | refugees question 1                                                                         | Flüchtlinge Frage 1                                                                                        |
| 3.30) | dl ref2                      | refugees question 2                                                                         | Flüchtlinge Frage 2                                                                                        |
| 3.31) | dl_ref3                      | refugees question 3                                                                         | Flüchtlinge Frage 3                                                                                        |
| 3.32) | dl ref4                      | refugees question 4                                                                         | Flüchtlinge Frage 4                                                                                        |
| 3.33) | dl ref5                      | refugees question 5                                                                         | Flüchtlinge Frage 5                                                                                        |
| 3.34) | dl_ref6                      | refugees question 6                                                                         | Flüchtlinge Frage 6                                                                                        |
| 3.35) | dl ref7                      | refugees question 7                                                                         | Flüchtlinge Frage 7                                                                                        |
| 3.36) | dl ref8                      | refugees question 8                                                                         | Flüchtlinge Frage 8                                                                                        |
| 3.37) | dl_ref9                      | refugees question 9                                                                         | Flüchtlinge Frage 9                                                                                        |
| 3.38) | dl minim post1               | affected by minimum wage                                                                    | von Mindestlohn betroffen                                                                                  |
| 3.39) | dl minim post2               | no minimum wage measures                                                                    | keine Mindestlohn- Maßnahmen                                                                               |
| 3.40) | dl minim post3               | measures: employee reduction                                                                | Maßnahmen: Personalabbau                                                                                   |
| 3.41) | dl minim post4               | measures: working hour reduction                                                            | Maßnahmen: Arbeitszeitreduzierung                                                                          |
| 3.42) | dl_minim_post5               | measures: increased prices                                                                  | Maßnahmen: Preiserhöhungen                                                                                 |
| 3.43) | dl minim post6               | measures: decreased investment                                                              | Maßnahmen: verringerte Investitionen                                                                       |
| 3.44) | dl minim post7               | measures: decreased special payments                                                        | Maßnahmen: Kürzungen von Sonderzahlungen                                                                   |
| 3.45) | dl minim post8               | less minijobs                                                                               | Minijobs weggefallen                                                                                       |
| 3.46) | dl minim post9               | minijobs transformed into insurable employment                                              | Minijobs in soz.vers.pflichtige Besch.verhältnisse umgewandelt                                             |
| 3.47) | dl minim post10              | new insurable employment                                                                    | neue soz.vers.pflichtige Besch.verhältnisse                                                                |
| 3.48) | dl_minim_post11              | employment relationships did not change                                                     | keine veränderten Besch-Verhältnisse                                                                       |
| 3.49) | dl credityes                 | credit agreement signed                                                                     | Kredityertrag abgeschlossen                                                                                |
| 3.50) | dl creditno                  | credit agreement not signed                                                                 | Kreditvertrag nicht abgeschlossen                                                                          |
| 3.51) | dl_credituse1                | financing of ongoing operating resources                                                    | Finanzierung laufender Kreditmittel                                                                        |
| 3.52) | dl_credituse2                | financing of an investment                                                                  | Finanzierung einer Investition                                                                             |
| 3.53) | dl_credituse3                | other financing                                                                             | Sonstiger Verwendungszweck                                                                                 |
| 3.54) | dl_midmanager                | mid tier: more than 4 managers                                                              | Mittlestand: mehr als 4 Manager                                                                            |
| 3.55) | dl midmanshare               | mid tier: at least one manager has shares                                                   | Mittelstand: Mindestens ein Manager hat Anteile                                                            |
| 3.56) | dl midyes                    | mid tier: company rated as mid tier                                                         | Mittelstand: Als Mittelstand eingeschätzt                                                                  |
| 3.57) | dl credit2 1                 | credit seeking                                                                              | Kreditverhandlungen durchgeführt                                                                           |
| 3.58) | dl_credit2_1<br>dl_credit2_2 | credit allocation                                                                           | Kreditvergabe: Verhalten der Banken                                                                        |
| 3.59) | dl_credit2_3                 | reasons for not credit seeking                                                              | Gründe für keine Kreditverhandlungen                                                                       |
| 3.60) | dl exports                   | exporting services to foreign companies/persons                                             | Export von Dienstleistungen                                                                                |
| 3.61) | dl negint                    | confronted with negative interest rates                                                     | Wurden Sie mit Negativzinsen konfrontiert?                                                                 |
| 3.62) | dl_negint_noact              | negative interest actions; none                                                             | Keine Maßnahmen                                                                                            |
| 3.63) | dl_negint_agree              | negative interest actions: bank agreements                                                  | Verhandlungen mit Bank                                                                                     |
| 3.64) | dl negint change             | negative interest actions: change of bank                                                   | Wechsel der Bank                                                                                           |
| 3.65) | dl negint inc                | negative interest actions: increase of cash                                                 | Erhöhung der Bargeldhaltung                                                                                |
| 3.66) | dl_negint_redas              | negative interest actions: redeployment in other financial assets and settlement of credits | Umschichtung Finanzanlagen/Rückzahlung von Krediten                                                        |
| 3.67) | dl_negint_redasint           | negative interest actions: redeployment of assets within company                            | Umschichtung des Guthabens                                                                                 |
| 3.68) | dl_negint_inv                | negative interest actions: investing or preponing (additional) investments                  | Investitionen                                                                                              |
| 3.69) | dl negint oth                | negative interest actions: other                                                            | Andere                                                                                                     |
| 3.70) | dl negint burden             | burden of negative interest rates on profit situation                                       | Belastung durch Negativzinsproblematik                                                                     |
| 3.71) | dl_negint_banks              | number of relationship banks                                                                | Wie viele Banken?                                                                                          |
| 3.72) | dl ustax sales               | tax reform: percentage sales in US                                                          | US Steuerreform: prozentualer Umsatz in USA                                                                |
| 3.73) | dl ustax competition         | tax reform: competition with US-companies                                                   | US Steuerreform: Wettbewerb mit US-Firmen                                                                  |
| 3.74) | dl_ustax_shortterm           | tax reform: tax burden short term                                                           | US Steuerreform: Steuerbelastung kurzfristig                                                               |
| 3.75) | dl_ustax_longterm            | tax reform: tax burden long term                                                            | US Steuerreform: Steuerbelastung langfristig                                                               |
| 3.76) | dl ustax export              | tax reform: reaction export                                                                 | US Steuerreform: Reaktion Exporte                                                                          |
| 3.77) | dl_ustax_import              | tax reform: reaction export                                                                 | US Steuerreform: Reaktion Importe                                                                          |
| 3.78) | dl ustax invus               | tax reform: reaction investment in US                                                       | US Steuerreform: Reaktion Investitionen in USA                                                             |
| 3.79) | dl ustax invger              | tax reform: reaction investment in Germany                                                  | US Steuerreform: Reaktion Investitionen in Deutschland                                                     |
| 3.80) | dl_ustax_intelprop           | tax reform: reaction investment in Germany tax reform: relocation of intellectual property  | US Steuerreform: Reaktion investitionen in Deutschland US Steuerreform: Verlagerung von geistigen Eigentum |
| /     | =ustantcipi op               | Storm relocation of interaction property                                                    | remberend tongenden Ligentum                                                                               |