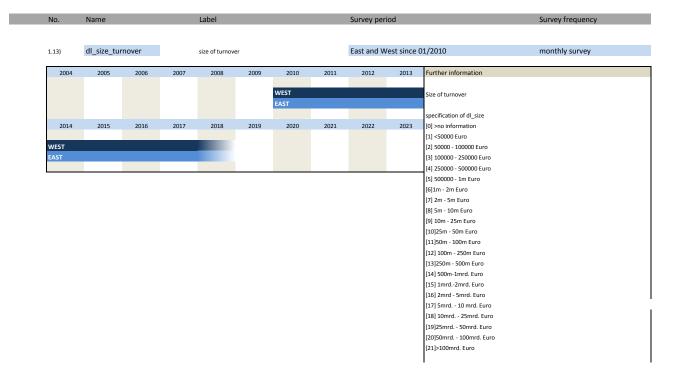

| No.   | Name    |      |      | Label      |      |      |      | Survey per | riod         |                   |                      | Survey free | quency  |
|-------|---------|------|------|------------|------|------|------|------------|--------------|-------------------|----------------------|-------------|---------|
|       |         |      |      |            |      |      |      |            |              |                   |                      |             |         |
| 1.12) | dl_size |      | ı    | size range |      |      |      | East and W | Vest since ( | 04/2011           |                      | monthly su  | ırvey   |
| 2004  | 2005    | 2006 | 2007 | 2008       | 2009 | 2010 | 2011 | 2012       | 2013         | Further info      | rmation              |             |         |
| 2004  | 2003    | 2000 | 2007 | 2008       | 2009 | 2010 | 2011 | 2012       | 2013         | r di tilei illioi | imation              |             |         |
|       |         |      |      |            |      |      | WEST |            |              | Size range        |                      |             |         |
|       |         |      |      |            |      |      | EAST |            |              |                   |                      |             |         |
|       |         |      |      |            |      |      |      |            |              | [1] <250000 E     | uro                  |             |         |
| 2014  | 2015    | 2016 | 2017 | 2018       | 2019 | 2020 | 2021 | 2022       | 2023         | [2] 250000 - 1    | lm Euro              |             |         |
|       |         |      |      |            |      |      |      |            |              | [3] 1m - 5m E     |                      |             |         |
| WEST  |         |      |      |            |      |      |      |            |              | [4] 5m - 10m      |                      |             |         |
| EAST  |         |      |      |            |      |      |      |            |              | [5] 10m - 25m     |                      |             |         |
|       |         |      |      |            |      |      |      |            |              | [6] >25m Euro     | )                    | ı           | 1       |
|       |         |      |      |            |      |      |      |            |              | turnover          | dl_size_<br>turnover | dl_size     | weight* |
|       |         |      |      |            |      |      |      |            |              | <50000 Euro       | 1                    |             | 1       |

| 50000 -<br>100000 Euro   | 2               | 1             | 2  |
|--------------------------|-----------------|---------------|----|
| 100000 -<br>250000 Euro  | 3               |               | 3  |
| 250000 -<br>500000 Euro  | 4               | 2             | 4  |
| 500000 -<br>1mill. Euro  | 5               |               | 5  |
| 1mill 2mill.<br>Euro     | 6               | _             | 6  |
| 2mill 5mill.<br>Euro     | 7               | 3             | 7  |
| 5mill<br>10mill. Euro    | 8               | 4             | 8  |
| 10mill<br>25mill. Euro   | 9               | 5             | 9  |
| 25mill<br>50mill. Euro   | 10              |               |    |
| 50mill<br>100mill. Euro  | 11              |               |    |
| 100mill<br>250mill. Euro | 12              |               |    |
| 250mill<br>500mill. Euro | 13              |               |    |
| 500mill<br>1mrd. Euro    | 14              |               |    |
| 1mrd2mrd.<br>Euro        | 15              | 6             | 10 |
| 2mrd - 5mrd.<br>Euro     | 16              |               |    |
| 5mrd 10<br>mrd. Euro     | 17              |               |    |
| 10mrd<br>25mrd. Euro     | 18              |               |    |
| 25mrd<br>50mrd. Euro     | 19              |               |    |
| 50mrd<br>100mrd.<br>Euro | 20              |               |    |
| >100mrd.<br>Euro         | 21              |               |    |
| * not included           |                 |               |    |
| (could be gen            | erated via dl_s | ize_turnover) |    |

| turnover                 | dl_size_<br>turnover<br>(Umsatz-<br>größen-<br>klasse) | dl_size<br>(Umsatzgrößenklasse in<br>Größenklasse) | weight*<br>(Umsatzgrößenklasse<br>Gewicht) |
|--------------------------|--------------------------------------------------------|----------------------------------------------------|--------------------------------------------|
| <50000 Euro              | 1                                                      |                                                    | 1                                          |
| 50000 -<br>100000 Euro   | 2                                                      | 1                                                  | 2                                          |
| 100000 -<br>250000 Euro  | 3                                                      |                                                    | 3                                          |
| 250000 -<br>500000 Euro  | 4                                                      | 2                                                  | 4                                          |
| 500000 -<br>1mill. Euro  | 5                                                      |                                                    | 5                                          |
| 1mill 2mill.<br>Euro     | 6                                                      | 3                                                  | 6                                          |
| 2mill 5mill.<br>Euro     | 7                                                      | 3                                                  | 7                                          |
| 5mill<br>10mill. Euro    | 8                                                      | 4                                                  | 8                                          |
| 10mill<br>25mill. Euro   | 9                                                      | 5                                                  | 9                                          |
| 25mill<br>50mill. Euro   | 10                                                     |                                                    |                                            |
| 50mill<br>100mill. Euro  | 11                                                     |                                                    |                                            |
| 100mill<br>250mill. Euro | 12                                                     |                                                    |                                            |
| 250mill<br>500mill. Euro | 13                                                     |                                                    |                                            |
| 500mill<br>1mrd. Euro    | 14                                                     |                                                    |                                            |
| 1mrd2mrd.<br>Euro        | 15                                                     | 6                                                  | 10                                         |
| 2mrd - 5mrd.<br>Euro     | 16                                                     |                                                    |                                            |
| 5mrd 10<br>mrd. Euro     | 17                                                     |                                                    |                                            |
| 10mrd<br>25mrd. Euro     | 18                                                     |                                                    |                                            |
| 25mrd<br>50mrd. Euro     | 19                                                     |                                                    |                                            |
| 50mrd<br>100mrd.<br>Euro | 20                                                     |                                                    |                                            |
| >100mrd.<br>Euro         | 21                                                     |                                                    |                                            |