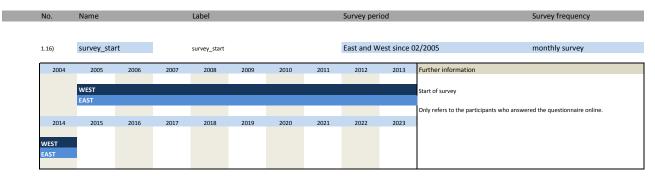

| No.   | Name Label |      |            |      |      |      |                                            | Survey per | iod  | Survey frequency                                                       |  |
|-------|------------|------|------------|------|------|------|--------------------------------------------|------------|------|------------------------------------------------------------------------|--|
|       |            |      |            |      |      |      |                                            |            |      |                                                                        |  |
| 1.17) | survey_en  |      | survey_end |      |      |      | East and West since 02/2005 monthly survey |            |      |                                                                        |  |
|       | ,_         |      |            |      |      |      |                                            |            |      |                                                                        |  |
| 2004  | 2005       | 2006 | 2007       | 2008 | 2009 | 2010 | 2011                                       | 2012       | 2013 | Further information                                                    |  |
|       |            |      |            |      |      |      |                                            |            |      |                                                                        |  |
|       | WEST       |      |            |      |      |      |                                            |            |      | End of survey                                                          |  |
|       | EAST       |      |            |      |      |      |                                            |            |      |                                                                        |  |
|       |            |      |            |      |      |      |                                            |            |      | Only refers to the participants who answered the questionnaire online. |  |
| 2014  | 2015       | 2016 | 2017       | 2018 | 2019 | 2020 | 2021                                       | 2022       | 2023 |                                                                        |  |
|       |            |      |            |      |      |      |                                            |            |      |                                                                        |  |
| WEST  |            |      |            |      |      |      |                                            |            |      |                                                                        |  |
| EAST  |            |      |            |      |      |      |                                            |            |      |                                                                        |  |
|       |            |      |            |      |      |      |                                            |            |      |                                                                        |  |

| No.          | Name        |         |      | Label           |      |      |                          | Survey per | iod                                                | Survey frequency                                                       |
|--------------|-------------|---------|------|-----------------|------|------|--------------------------|------------|----------------------------------------------------|------------------------------------------------------------------------|
| 1.18)        | participati | on_date |      | participation d |      |      | East and W<br>East and W |            | 05-05/2014 monthly survey<br>4/2018 monthly survey |                                                                        |
| 2004         | 2005        | 2006    | 2007 | 2008            | 2009 | 2010 | 2011                     | 2012       | 2013                                               | Further information                                                    |
|              | WEST        |         |      |                 |      |      |                          |            |                                                    | Date of survey                                                         |
|              | EAST        |         |      |                 |      |      |                          |            |                                                    | Only refers to the participants who answered the questionnaire online. |
| 2014         | 2015        | 2016    | 2017 | 2018            | 2019 | 2020 | 2021                     | 2022       | 2023                                               |                                                                        |
| WEST<br>EAST |             |         | WEST |                 |      |      |                          |            |                                                    |                                                                        |