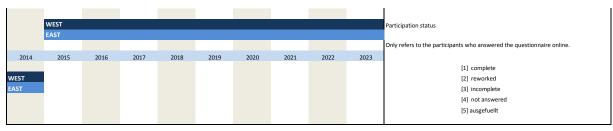

| No.   | Name       |           |      | Label           |      |      |      | Survey peri | od          |                     | Survey frequency |
|-------|------------|-----------|------|-----------------|------|------|------|-------------|-------------|---------------------|------------------|
|       |            |           |      |                 |      |      |      |             |             |                     |                  |
| 1.20) | participat | on_status |      | participation s | atus |      |      | East and W  | est since ( | 02/2005             | monthly survey   |
| 2004  | 2005       | 2006      | 2007 | 2008            | 2009 | 2010 | 2011 | 2012        | 2013        | Further information |                  |

| No.     | Name        |      |      | Label           |                |      |                          | Survey per | iod  | Survey frequency                                                                                                                                                        |
|---------|-------------|------|------|-----------------|----------------|------|--------------------------|------------|------|-------------------------------------------------------------------------------------------------------------------------------------------------------------------------|
| 1.21)   | dl_particip | ant  |      | participation i | in this survey |      | West since<br>East since |            |      | monthly survey<br>monthly survey                                                                                                                                        |
| 2004    | 2005        | 2006 | 2007 | 2008            | 2009           | 2010 | 2011                     | 2012       | 2013 | Further information                                                                                                                                                     |
| 14/E0=  |             |      |      |                 |                |      |                          |            |      | introduced in 04/2018                                                                                                                                                   |
| OST OST | _           |      |      |                 |                |      | _                        |            |      | Participation in this survey:                                                                                                                                           |
| 2014    | 2015        | 2016 | 2017 | 2018            | 2019           | 2020 | 2021                     | 2022       | 2023 | [0] No<br>[1] Yes                                                                                                                                                       |
| WEST    |             |      |      |                 |                |      |                          |            |      | ريا ادع                                                                                                                                                                 |
| OST     |             |      |      |                 |                |      |                          |            |      | Calculation of varaible:                                                                                                                                                |
|         |             |      |      |                 |                |      |                          |            |      | if data of online and statebus or comexp exists, 0 otherwise     1991-03/2018 variable=1, since 04/2018 variable can be     0 or 1 (due to a change in delievered data) |