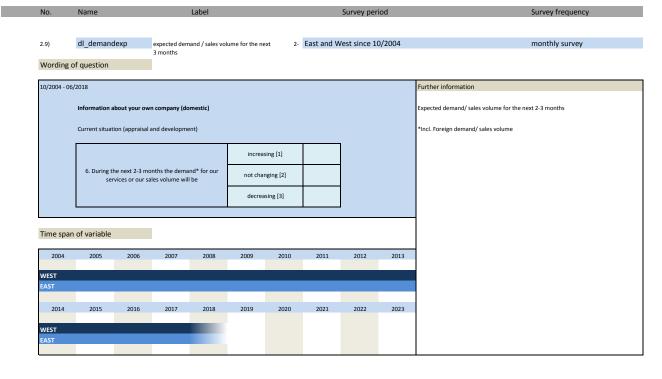

## 2. Standard questions

| No.   | Name                | Label                                                        | German description                                                     |
|-------|---------------------|--------------------------------------------------------------|------------------------------------------------------------------------|
|       |                     |                                                              |                                                                        |
| 2.1)  | dl_statebus         | state of business (appraisal)                                | Beurteilung der Geschäftslage                                          |
| 2.2)  | dl_statebus_sl      | state of business (VAS)                                      | Beurteilung der Geschäftslage (Slider)                                 |
| 2.3)  | dl_statebus_clicks  | state of business (clicks)                                   | Beurteilung der Geschäftslage (Klicks)                                 |
| 2.4)  | dl_busvolqu         | business volume last 3 months                                | Entwicklung der Geschäftslage in den letzten 3 Monaten                 |
| 2.5)  | dl_demandsales      | demand / sales volume last 2-3 months                        | Entwicklung der Nachfrage/des Umsatz in den letzten 2-3 Monaten        |
| 2.6)  | dl demandlast       | demand / sales last month versus same month of previous year | Entwicklung von Nachfrage/Umsatz im letzten Monat ggü. Vorjahresmonat  |
| 2.7)  | dl_orders           | orders (appraisal)                                           | Beurteilung des Auftragsbestandes                                      |
| 2.8)  | dl_employlast       | employees last 2-3 months                                    | Entwicklung der Beschäftigtenzahl in den letzten 2-3 Monaten           |
| 2.9)  | dl_demandexp        | expected demand / sales volume for the next 2-3 months       | Erwartete Entwicklung von Nachfrage/Umsatz in den nächsten 2-3 Monaten |
| 2.10) | dl_employexp        | expected employees for the next 2-3 months                   | Erwartete Entwicklung der Beschäftigtenzahl                            |
| 2.11) | dl_expectbus        | expected business situation for the next 6 months            | Erwartete Geschäftsentwicklung in den nächsten 6 Monaten               |
| 2.12) | dl_expectbus_sl     | expected business situation (VAS)                            | Erwartete Geschäftsentwicklung (Slider)                                |
| 2.13) | dl_expectbus_clicks | expected business situation (clicks)                         | Erwartete Geschäftsentwicklung (Klicks)                                |
| 2.14) | dl_expectbus_unc    | uncertainty w.r.t. commercial operation                      | Slider Unsicherheit                                                    |
| 2.15) | dl pricenext        | prices for the next 3 months                                 | Erwartete Preisentwicklung in den nächsten 3 Monaten                   |