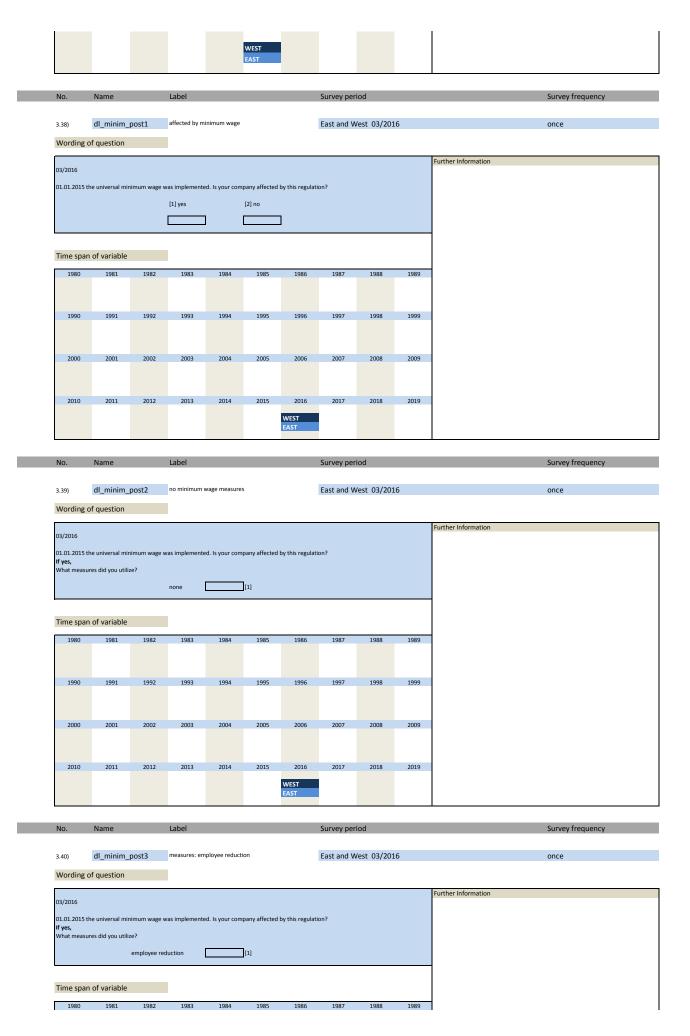

| 3.20) | dl_invest_lj                 | total investment last year                                                                  | Entwicklung der Investititonen letztes Jahr                                                                |
|-------|------------------------------|---------------------------------------------------------------------------------------------|------------------------------------------------------------------------------------------------------------|
| 3.21) | dl_invcon_lj                 | investment in construction last year                                                        | Investitionen in Bauten letztes jahr                                                                       |
| 3.22) | dl inveg lj                  | investment in equipment last year                                                           | Investitionen in Ausrüstung letztes Jahr                                                                   |
| 3.23) | dl invest dj                 | ttoal investment this year                                                                  | Investitionenerwartungen für das kommende Jahr                                                             |
| 3.24) | dl invcon dj                 | einvestment in construction this year                                                       | Erwartete Investitionen in Bauten dieses Jahr                                                              |
| 3.25) | dl_inveq_dj                  | investment in equipment this year                                                           | Erwartete Investitionen in Ausrüstung dieses Jahr                                                          |
| 3.26) | dl invest nj                 | total investment next year                                                                  | Investitionen im kommenden Jahr, insgesamt                                                                 |
| 3.27) | dl invcon nj                 | investment in construction next year                                                        | Investititonen im kommenden Jahr, Bauten                                                                   |
| 3.28) | dl_inveq_nj                  | investment in equipment next year                                                           | Investitionen im kommenden Jahr, Ausrüstung                                                                |
| 3.29) | dl ref1                      | refugees question 1                                                                         | Flüchtlinge Frage 1                                                                                        |
| 3.30) | dl ref2                      | refugees question 2                                                                         | Flüchtlinge Frage 2                                                                                        |
| 3.31) | dl_ref3                      | refugees question 3                                                                         | Flüchtlinge Frage 3                                                                                        |
| 3.32) | dl ref4                      | refugees question 4                                                                         | Flüchtlinge Frage 4                                                                                        |
| 3.33) | dl ref5                      | refugees question 5                                                                         | Flüchtlinge Frage 5                                                                                        |
| 3.34) | dl_ref6                      | refugees question 6                                                                         | Flüchtlinge Frage 6                                                                                        |
| 3.35) | dl ref7                      | refugees question 7                                                                         | Flüchtlinge Frage 7                                                                                        |
| 3.36) | dl ref8                      | refugees question 8                                                                         | Flüchtlinge Frage 8                                                                                        |
| 3.37) | dl_ref9                      | refugees question 9                                                                         | Flüchtlinge Frage 9                                                                                        |
| 3.38) | dl minim post1               | affected by minimum wage                                                                    | von Mindestlohn betroffen                                                                                  |
| 3.39) | dl minim post2               | no minimum wage measures                                                                    | keine Mindestlohn- Maßnahmen                                                                               |
| 3.40) | dl minim post3               | measures: employee reduction                                                                | Maßnahmen: Personalabbau                                                                                   |
| 3.41) | dl minim post4               | measures: working hour reduction                                                            | Maßnahmen: Arbeitszeitreduzierung                                                                          |
| 3.42) | dl_minim_post5               | measures: increased prices                                                                  | Maßnahmen: Preiserhöhungen                                                                                 |
| 3.43) | dl minim post6               | measures: decreased investment                                                              | Maßnahmen: verringerte Investitionen                                                                       |
| 3.44) | dl minim post7               | measures: decreased special payments                                                        | Maßnahmen: Kürzungen von Sonderzahlungen                                                                   |
| 3.45) | dl minim post8               | less minijobs                                                                               | Minijobs weggefallen                                                                                       |
| 3.46) | dl minim post9               | minijobs transformed into insurable employment                                              | Minijobs in soz.vers.pflichtige Besch.verhältnisse umgewandelt                                             |
| 3.47) | dl minim post10              | new insurable employment                                                                    | neue soz.vers.pflichtige Besch.verhältnisse                                                                |
| 3.48) | dl_minim_post11              | employment relationships did not change                                                     | keine veränderten Besch-Verhältnisse                                                                       |
| 3.49) | dl credityes                 | credit agreement signed                                                                     | Kredityertrag abgeschlossen                                                                                |
| 3.50) | dl creditno                  | credit agreement not signed                                                                 | Kreditvertrag nicht abgeschlossen                                                                          |
| 3.51) | dl_credituse1                | financing of ongoing operating resources                                                    | Finanzierung laufender Kreditmittel                                                                        |
| 3.52) | dl_credituse2                | financing of an investment                                                                  | Finanzierung einer Investition                                                                             |
| 3.53) | dl_credituse3                | other financing                                                                             | Sonstiger Verwendungszweck                                                                                 |
| 3.54) | dl_midmanager                | mid tier: more than 4 managers                                                              | Mittlestand: mehr als 4 Manager                                                                            |
| 3.55) | dl midmanshare               | mid tier: at least one manager has shares                                                   | Mittelstand: Mindestens ein Manager hat Anteile                                                            |
| 3.56) | dl midyes                    | mid tier: company rated as mid tier                                                         | Mittelstand: Als Mittelstand eingeschätzt                                                                  |
| 3.57) | dl credit2 1                 | credit seeking                                                                              | Kreditverhandlungen durchgeführt                                                                           |
| 3.58) | dl_credit2_1<br>dl_credit2_2 | credit allocation                                                                           | Kreditvergabe: Verhalten der Banken                                                                        |
| 3.59) | dl_credit2_3                 | reasons for not credit seeking                                                              | Gründe für keine Kreditverhandlungen                                                                       |
| 3.60) | dl exports                   | exporting services to foreign companies/persons                                             | Export von Dienstleistungen                                                                                |
| 3.61) | dl negint                    | confronted with negative interest rates                                                     | Wurden Sie mit Negativzinsen konfrontiert?                                                                 |
| 3.62) | dl_negint_noact              | negative interest actions; none                                                             | Keine Maßnahmen                                                                                            |
| 3.63) | dl_negint_agree              | negative interest actions: bank agreements                                                  | Verhandlungen mit Bank                                                                                     |
| 3.64) | dl negint change             | negative interest actions: change of bank                                                   | Wechsel der Bank                                                                                           |
| 3.65) | dl negint inc                | negative interest actions: increase of cash                                                 | Erhöhung der Bargeldhaltung                                                                                |
| 3.66) | dl_negint_redas              | negative interest actions: redeployment in other financial assets and settlement of credits | Umschichtung Finanzanlagen/Rückzahlung von Krediten                                                        |
| 3.67) | dl_negint_redasint           | negative interest actions: redeployment of assets within company                            | Umschichtung des Guthabens                                                                                 |
| 3.68) | dl_negint_inv                | negative interest actions: investing or preponing (additional) investments                  | Investitionen                                                                                              |
| 3.69) | dl negint oth                | negative interest actions: other                                                            | Andere                                                                                                     |
| 3.70) | dl negint burden             | burden of negative interest rates on profit situation                                       | Belastung durch Negativzinsproblematik                                                                     |
| 3.71) | dl_negint_banks              | number of relationship banks                                                                | Wie viele Banken?                                                                                          |
| 3.72) | dl ustax sales               | tax reform: percentage sales in US                                                          | US Steuerreform: prozentualer Umsatz in USA                                                                |
| 3.73) | dl ustax competition         | tax reform: competition with US-companies                                                   | US Steuerreform: Wettbewerb mit US-Firmen                                                                  |
| 3.74) | dl_ustax_shortterm           | tax reform: tax burden short term                                                           | US Steuerreform: Steuerbelastung kurzfristig                                                               |
| 3.75) | dl_ustax_longterm            | tax reform: tax burden long term                                                            | US Steuerreform: Steuerbelastung langfristig                                                               |
| 3.76) | dl ustax export              | tax reform: reaction export                                                                 | US Steuerreform: Reaktion Exporte                                                                          |
| 3.77) | dl_ustax_import              | tax reform: reaction export                                                                 | US Steuerreform: Reaktion Importe                                                                          |
| 3.78) | dl ustax invus               | tax reform: reaction investment in US                                                       | US Steuerreform: Reaktion Investitionen in USA                                                             |
| 3.79) | dl ustax invger              | tax reform: reaction investment in Germany                                                  | US Steuerreform: Reaktion Investitionen in Deutschland                                                     |
| 3.80) | dl_ustax_intelprop           | tax reform: reaction investment in Germany tax reform: relocation of intellectual property  | US Steuerreform: Reaktion investitionen in Deutschland US Steuerreform: Verlagerung von geistigen Eigentum |
| /     | =ustantcipi op               | Storm relocation of interaction property                                                    | remberend tongenden Ligentum                                                                               |