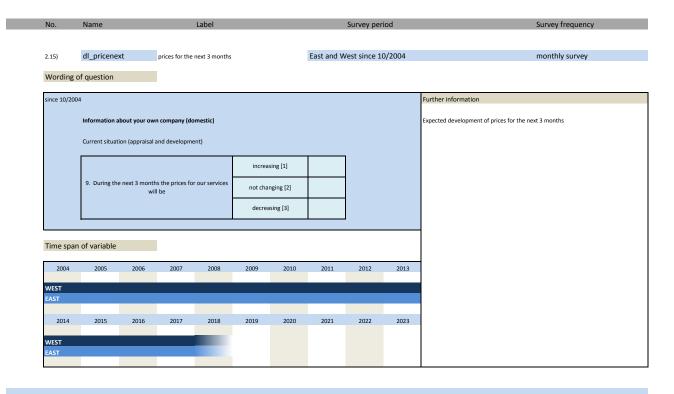

## 2. Standard questions

| No.   | Name                | Label                                                        | German description                                                     |
|-------|---------------------|--------------------------------------------------------------|------------------------------------------------------------------------|
|       |                     |                                                              |                                                                        |
| 2.1)  | dl_statebus         | state of business (appraisal)                                | Beurteilung der Geschäftslage                                          |
| 2.2)  | dl_statebus_sl      | state of business (VAS)                                      | Beurteilung der Geschäftslage (Slider)                                 |
| 2.3)  | dl_statebus_clicks  | state of business (clicks)                                   | Beurteilung der Geschäftslage (Klicks)                                 |
| 2.4)  | dl_busvolqu         | business volume last 3 months                                | Entwicklung der Geschäftslage in den letzten 3 Monaten                 |
| 2.5)  | dl_demandsales      | demand / sales volume last 2-3 months                        | Entwicklung der Nachfrage/des Umsatz in den letzten 2-3 Monaten        |
| 2.6)  | dl demandlast       | demand / sales last month versus same month of previous year | Entwicklung von Nachfrage/Umsatz im letzten Monat ggü. Vorjahresmonat  |
| 2.7)  | dl_orders           | orders (appraisal)                                           | Beurteilung des Auftragsbestandes                                      |
| 2.8)  | dl_employlast       | employees last 2-3 months                                    | Entwicklung der Beschäftigtenzahl in den letzten 2-3 Monaten           |
| 2.9)  | dl_demandexp        | expected demand / sales volume for the next 2-3 months       | Erwartete Entwicklung von Nachfrage/Umsatz in den nächsten 2-3 Monaten |
| 2.10) | dl_employexp        | expected employees for the next 2-3 months                   | Erwartete Entwicklung der Beschäftigtenzahl                            |
| 2.11) | dl_expectbus        | expected business situation for the next 6 months            | Erwartete Geschäftsentwicklung in den nächsten 6 Monaten               |
| 2.12) | dl_expectbus_sl     | expected business situation (VAS)                            | Erwartete Geschäftsentwicklung (Slider)                                |
| 2.13) | dl_expectbus_clicks | expected business situation (clicks)                         | Erwartete Geschäftsentwicklung (Klicks)                                |
| 2.14) | dl_expectbus_unc    | uncertainty w.r.t. commercial operation                      | Slider Unsicherheit                                                    |
| 2.15) | dl pricenext        | prices for the next 3 months                                 | Erwartete Preisentwicklung in den nächsten 3 Monaten                   |