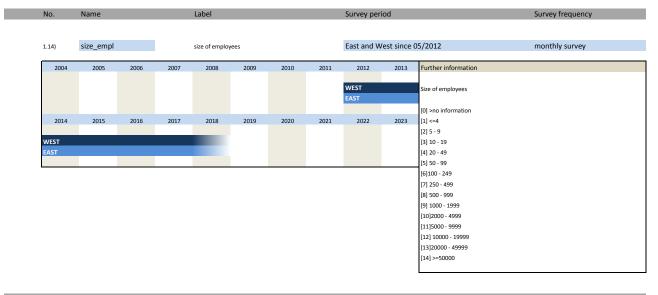

#### 1. Variables of identification

| No.   | Name              | Label                      | German description                                   |
|-------|-------------------|----------------------------|------------------------------------------------------|
|       |                   |                            |                                                      |
| 1.1)  | survey            | survey                     | Umfrage                                              |
| 1.2)  | year              | year                       | Erhebungsjahr                                        |
| 1.3)  | month             | month                      | Monat                                                |
| 1.4)  | idnum             | firm X address file id     | Firmenidentifikationsnummer                          |
| 1.5)  | runnum            | running number of plant    | Laufende Firmennummer                                |
| 1.6)  | dl_plantnum       | KT information id          | 12-stellige KT Identifikationsnummer                 |
| 1.7)  | sector_id         | sector id                  | Sektor ID                                            |
| 1.8)  | fedstaifo         | federal state (ifo-code)   | Bundesland entsprechend ifo Codierung                |
| 1.9)  | sector_wz03       | wz03 sector classification | Wirtschaftsbereich nach WZ03                         |
| 1.10) | sector_wz08       | wz08 sector classification | Wirtschaftsbereich nach WZ08                         |
| 1.11) | sector_total      | ebdc sector classification | Wirtschaftsbereich nach EBDC-eigener Klassifizierung |
| 1.12) | dl_size           | size range                 | Größenklasse                                         |
| 1.13) | dl_size_turnover  | size of turnover           | Umsatzgrößenklasse                                   |
| 1.14) | dl_size_employees | size of employees          | Beschäftigtengrößenklasse                            |