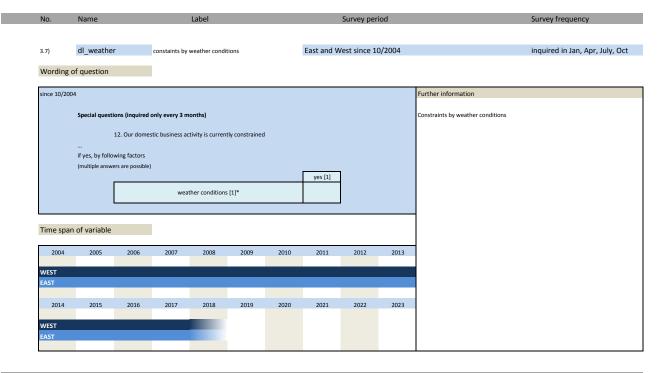

#### 3. Special questions

| No.   | Name         | Label                                           | German description                                                         |
|-------|--------------|-------------------------------------------------|----------------------------------------------------------------------------|
|       |              |                                                 |                                                                            |
| 3.1)  | dl_constrbus | constraints to business activity                | Behinderung der Geschäftstätigkeit                                         |
| 3.2)  | dl_lackdem   | constaints by lack of demand                    | Behinderung der Geschäftstätigkeit durch unzureichende Nachfrage           |
| 3.3)  | dl_skilllack | constaints: lack of skilled labour              | Behinderung der Geschäftstätigkeit durch Mangel an Fachkräften             |
| 3.4)  | dl_lacktec   | constaints by lack of technical capacities      | Behinderung der Geschäftstätigkeit durch zu geringe technische Kapazitäten |
| 3.5)  | dl_finan     | constaints by problems of financing             | Behinderung der Geschäftstätigkeit durch Finanzierungsengpässe             |
| 3.6)  | dl_lackroom  | constaints by lack of room / business equipment | Behinderung der Geschäftstätigkeit durch Raummangel                        |
| 3.7)  | dl_weather   | constaints by weather conditions                | Behinderung der Geschäftstätigkeit durch Wetterlage                        |
| 3.8)  | dl_othrea    | constaints by other reasons                     | Behinderung der Geschäftstätigkeit durch andere Ursachen                   |
| 3.9)  | dl_kap1      | potential of existing capacity                  | Potential der vorhandenen Kapazitäten                                      |
| 3.10) | dl_kap2      | potential capacity expantion in %               | Potential der vorhandenen Kapazitäten in %                                 |
| 3.11) | dl_fambus    | family business                                 | Familienunternehemen                                                       |
| 3.12) | dl_minim1    | minimum wage q1                                 | Mindestlohn Frage 1                                                        |
| 3.13) | dl_minim2    | minimum wage q2                                 | Mindestlohn Frage 2                                                        |
| 3.14) | dl_minim3    | minimum wage q3                                 | Mindestlohn Frage 3                                                        |
| 3.15) | dl_minim4    | minimum wage q4                                 | Mindestlohn Frage 4                                                        |
| 3.16) | dl_minim5    | minimum wage q5                                 | Mindestlohn Frage 5                                                        |
| 3.17) | dl_minim6    | minimum wage q6                                 | Mindestlohn Frage 6                                                        |
| 3.18) | dl_minim7    | minimum wage q7                                 | Mindestlohn Frage 7                                                        |
| 3.19) | dl minim8    | minimum wage q8                                 | Mindestlohn Frage 8                                                        |