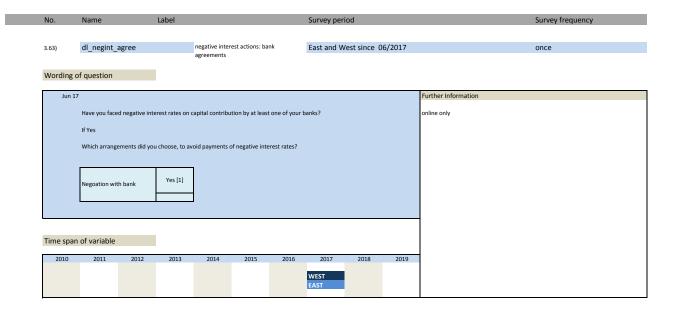

| 3.20) | dl_invest_lj                 | total investment last year                                                                  | Entwicklung der Investititonen letztes Jahr                                                                |
|-------|------------------------------|---------------------------------------------------------------------------------------------|------------------------------------------------------------------------------------------------------------|
| 3.21) | dl_invcon_lj                 | investment in construction last year                                                        | Investitionen in Bauten letztes jahr                                                                       |
| 3.22) | dl inveg lj                  | investment in equipment last year                                                           | Investitionen in Ausrüstung letztes Jahr                                                                   |
| 3.23) | dl invest dj                 | ttoal investment this year                                                                  | Investitionenerwartungen für das kommende Jahr                                                             |
| 3.24) | dl invcon dj                 | einvestment in construction this year                                                       | Erwartete Investitionen in Bauten dieses Jahr                                                              |
| 3.25) | dl_inveq_dj                  | investment in equipment this year                                                           | Erwartete Investitionen in Ausrüstung dieses Jahr                                                          |
| 3.26) | dl invest nj                 | total investment next year                                                                  | Investitionen im kommenden Jahr, insgesamt                                                                 |
| 3.27) | dl invcon nj                 | investment in construction next year                                                        | Investititonen im kommenden Jahr, Bauten                                                                   |
| 3.28) | dl_inveq_nj                  | investment in equipment next year                                                           | Investitionen im kommenden Jahr, Ausrüstung                                                                |
| 3.29) | dl ref1                      | refugees question 1                                                                         | Flüchtlinge Frage 1                                                                                        |
| 3.30) | dl ref2                      | refugees question 2                                                                         | Flüchtlinge Frage 2                                                                                        |
| 3.31) | dl_ref3                      | refugees question 3                                                                         | Flüchtlinge Frage 3                                                                                        |
| 3.32) | dl ref4                      | refugees question 4                                                                         | Flüchtlinge Frage 4                                                                                        |
| 3.33) | dl ref5                      | refugees question 5                                                                         | Flüchtlinge Frage 5                                                                                        |
| 3.34) | dl_ref6                      | refugees question 6                                                                         | Flüchtlinge Frage 6                                                                                        |
| 3.35) | dl ref7                      | refugees question 7                                                                         | Flüchtlinge Frage 7                                                                                        |
| 3.36) | dl ref8                      | refugees question 8                                                                         | Flüchtlinge Frage 8                                                                                        |
| 3.37) | dl_ref9                      | refugees question 9                                                                         | Flüchtlinge Frage 9                                                                                        |
| 3.38) | dl minim post1               | affected by minimum wage                                                                    | von Mindestlohn betroffen                                                                                  |
| 3.39) | dl minim post2               | no minimum wage measures                                                                    | keine Mindestlohn- Maßnahmen                                                                               |
| 3.40) | dl minim post3               | measures: employee reduction                                                                | Maßnahmen: Personalabbau                                                                                   |
| 3.41) | dl minim post4               | measures: working hour reduction                                                            | Maßnahmen: Arbeitszeitreduzierung                                                                          |
| 3.42) | dl_minim_post5               | measures: increased prices                                                                  | Maßnahmen: Preiserhöhungen                                                                                 |
| 3.43) | dl minim post6               | measures: decreased investment                                                              | Maßnahmen: verringerte Investitionen                                                                       |
| 3.44) | dl minim post7               | measures: decreased special payments                                                        | Maßnahmen: Kürzungen von Sonderzahlungen                                                                   |
| 3.45) | dl minim post8               | less minijobs                                                                               | Minijobs weggefallen                                                                                       |
| 3.46) | dl minim post9               | minijobs transformed into insurable employment                                              | Minijobs in soz.vers.pflichtige Besch.verhältnisse umgewandelt                                             |
| 3.47) | dl minim post10              | new insurable employment                                                                    | neue soz.vers.pflichtige Besch.verhältnisse                                                                |
| 3.48) | dl_minim_post11              | employment relationships did not change                                                     | keine veränderten Besch-Verhältnisse                                                                       |
| 3.49) | dl credityes                 | credit agreement signed                                                                     | Kredityertrag abgeschlossen                                                                                |
| 3.50) | dl creditno                  | credit agreement not signed                                                                 | Kreditvertrag nicht abgeschlossen                                                                          |
| 3.51) | dl_credituse1                | financing of ongoing operating resources                                                    | Finanzierung laufender Kreditmittel                                                                        |
| 3.52) | dl_credituse2                | financing of an investment                                                                  | Finanzierung einer Investition                                                                             |
| 3.53) | dl_credituse3                | other financing                                                                             | Sonstiger Verwendungszweck                                                                                 |
| 3.54) | dl_midmanager                | mid tier: more than 4 managers                                                              | Mittlestand: mehr als 4 Manager                                                                            |
| 3.55) | dl midmanshare               | mid tier: at least one manager has shares                                                   | Mittelstand: Mindestens ein Manager hat Anteile                                                            |
| 3.56) | dl midyes                    | mid tier: company rated as mid tier                                                         | Mittelstand: Als Mittelstand eingeschätzt                                                                  |
| 3.57) | dl credit2 1                 | credit seeking                                                                              | Kreditverhandlungen durchgeführt                                                                           |
| 3.58) | dl_credit2_1<br>dl_credit2_2 | credit allocation                                                                           | Kreditvergabe: Verhalten der Banken                                                                        |
| 3.59) | dl_credit2_3                 | reasons for not credit seeking                                                              | Gründe für keine Kreditverhandlungen                                                                       |
| 3.60) | dl exports                   | exporting services to foreign companies/persons                                             | Export von Dienstleistungen                                                                                |
| 3.61) | dl negint                    | confronted with negative interest rates                                                     | Wurden Sie mit Negativzinsen konfrontiert?                                                                 |
| 3.62) | dl_negint_noact              | negative interest actions; none                                                             | Keine Maßnahmen                                                                                            |
| 3.63) | dl_negint_agree              | negative interest actions: bank agreements                                                  | Verhandlungen mit Bank                                                                                     |
| 3.64) | dl negint change             | negative interest actions: change of bank                                                   | Wechsel der Bank                                                                                           |
| 3.65) | dl negint inc                | negative interest actions: increase of cash                                                 | Erhöhung der Bargeldhaltung                                                                                |
| 3.66) | dl_negint_redas              | negative interest actions: redeployment in other financial assets and settlement of credits | Umschichtung Finanzanlagen/Rückzahlung von Krediten                                                        |
| 3.67) | dl_negint_redasint           | negative interest actions: redeployment of assets within company                            | Umschichtung des Guthabens                                                                                 |
| 3.68) | dl_negint_inv                | negative interest actions: investing or preponing (additional) investments                  | Investitionen                                                                                              |
| 3.69) | dl negint oth                | negative interest actions: other                                                            | Andere                                                                                                     |
| 3.70) | dl negint burden             | burden of negative interest rates on profit situation                                       | Belastung durch Negativzinsproblematik                                                                     |
| 3.71) | dl_negint_banks              | number of relationship banks                                                                | Wie viele Banken?                                                                                          |
| 3.72) | dl ustax sales               | tax reform: percentage sales in US                                                          | US Steuerreform: prozentualer Umsatz in USA                                                                |
| 3.73) | dl ustax competition         | tax reform: competition with US-companies                                                   | US Steuerreform: Wettbewerb mit US-Firmen                                                                  |
| 3.74) | dl_ustax_shortterm           | tax reform: tax burden short term                                                           | US Steuerreform: Steuerbelastung kurzfristig                                                               |
| 3.75) | dl_ustax_longterm            | tax reform: tax burden long term                                                            | US Steuerreform: Steuerbelastung langfristig                                                               |
| 3.76) | dl ustax export              | tax reform: reaction export                                                                 | US Steuerreform: Reaktion Exporte                                                                          |
| 3.77) | dl_ustax_import              | tax reform: reaction export                                                                 | US Steuerreform: Reaktion Importe                                                                          |
| 3.78) | dl ustax invus               | tax reform: reaction investment in US                                                       | US Steuerreform: Reaktion Investitionen in USA                                                             |
| 3.79) | dl ustax invger              | tax reform: reaction investment in Germany                                                  | US Steuerreform: Reaktion Investitionen in Deutschland                                                     |
| 3.80) | dl_ustax_intelprop           | tax reform: reaction investment in Germany tax reform: relocation of intellectual property  | US Steuerreform: Reaktion investitionen in Deutschland US Steuerreform: Verlagerung von geistigen Eigentum |
| /     | =ustantcipi op               | Storm relocation of interaction property                                                    | remberend tongenden Ligentum                                                                               |