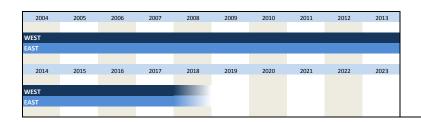

#### 3. Special questions

| No.   | Name         | Label                                           | German description                                                         |
|-------|--------------|-------------------------------------------------|----------------------------------------------------------------------------|
|       |              |                                                 |                                                                            |
| 3.1)  | dl_constrbus | constraints to business activity                | Behinderung der Geschäftstätigkeit                                         |
| 3.2)  | dl_lackdem   | constaints by lack of demand                    | Behinderung der Geschäftstätigkeit durch unzureichende Nachfrage           |
| 3.3)  | dl_skilllack | constaints: lack of skilled labour              | Behinderung der Geschäftstätigkeit durch Mangel an Fachkräften             |
| 3.4)  | dl_lacktec   | constaints by lack of technical capacities      | Behinderung der Geschäftstätigkeit durch zu geringe technische Kapazitäten |
| 3.5)  | dl_finan     | constaints by problems of financing             | Behinderung der Geschäftstätigkeit durch Finanzierungsengpässe             |
| 3.6)  | dl_lackroom  | constaints by lack of room / business equipment | Behinderung der Geschäftstätigkeit durch Raummangel                        |
| 3.7)  | dl_weather   | constaints by weather conditions                | Behinderung der Geschäftstätigkeit durch Wetterlage                        |
| 3.8)  | dl_othrea    | constaints by other reasons                     | Behinderung der Geschäftstätigkeit durch andere Ursachen                   |
| 3.9)  | dl_kap1      | potential of existing capacity                  | Potential der vorhandenen Kapazitäten                                      |
| 3.10) | dl_kap2      | potential capacity expantion in %               | Potential der vorhandenen Kapazitäten in %                                 |
| 3.11) | dl_fambus    | family business                                 | Familienunternehemen                                                       |
| 3.12) | dl_minim1    | minimum wage q1                                 | Mindestlohn Frage 1                                                        |
| 3.13) | dl_minim2    | minimum wage q2                                 | Mindestlohn Frage 2                                                        |
| 3.14) | dl_minim3    | minimum wage q3                                 | Mindestlohn Frage 3                                                        |
| 3.15) | dl_minim4    | minimum wage q4                                 | Mindestlohn Frage 4                                                        |
| 3.16) | dl_minim5    | minimum wage q5                                 | Mindestlohn Frage 5                                                        |
| 3.17) | dl_minim6    | minimum wage q6                                 | Mindestlohn Frage 6                                                        |
| 3.18) | dl_minim7    | minimum wage q7                                 | Mindestlohn Frage 7                                                        |
| 3.19) | dl minim8    | minimum wage q8                                 | Mindestlohn Frage 8                                                        |