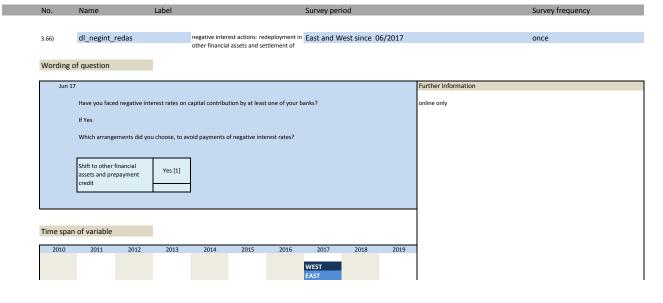

| 3.20) | dl_invest_lj                 | total investment last year                                                                  | Entwicklung der Investititonen letztes Jahr                                                                |
|-------|------------------------------|---------------------------------------------------------------------------------------------|------------------------------------------------------------------------------------------------------------|
| 3.21) | dl_invcon_lj                 | investment in construction last year                                                        | Investitionen in Bauten letztes jahr                                                                       |
| 3.22) | dl inveg lj                  | investment in equipment last year                                                           | Investitionen in Ausrüstung letztes Jahr                                                                   |
| 3.23) | dl invest dj                 | ttoal investment this year                                                                  | Investitionenerwartungen für das kommende Jahr                                                             |
| 3.24) | dl invcon dj                 | einvestment in construction this year                                                       | Erwartete Investitionen in Bauten dieses Jahr                                                              |
| 3.25) | dl_inveq_dj                  | investment in equipment this year                                                           | Erwartete Investitionen in Ausrüstung dieses Jahr                                                          |
| 3.26) | dl invest nj                 | total investment next year                                                                  | Investitionen im kommenden Jahr, insgesamt                                                                 |
| 3.27) | dl invcon nj                 | investment in construction next year                                                        | Investititonen im kommenden Jahr, Bauten                                                                   |
| 3.28) | dl_inveq_nj                  | investment in equipment next year                                                           | Investitionen im kommenden Jahr, Ausrüstung                                                                |
| 3.29) | dl ref1                      | refugees question 1                                                                         | Flüchtlinge Frage 1                                                                                        |
| 3.30) | dl ref2                      | refugees question 2                                                                         | Flüchtlinge Frage 2                                                                                        |
| 3.31) | dl_ref3                      | refugees question 3                                                                         | Flüchtlinge Frage 3                                                                                        |
| 3.32) | dl ref4                      | refugees question 4                                                                         | Flüchtlinge Frage 4                                                                                        |
| 3.33) | dl ref5                      | refugees question 5                                                                         | Flüchtlinge Frage 5                                                                                        |
| 3.34) | dl_ref6                      | refugees question 6                                                                         | Flüchtlinge Frage 6                                                                                        |
| 3.35) | dl ref7                      | refugees question 7                                                                         | Flüchtlinge Frage 7                                                                                        |
| 3.36) | dl ref8                      | refugees question 8                                                                         | Flüchtlinge Frage 8                                                                                        |
| 3.37) | dl_ref9                      | refugees question 9                                                                         | Flüchtlinge Frage 9                                                                                        |
| 3.38) | dl minim post1               | affected by minimum wage                                                                    | von Mindestlohn betroffen                                                                                  |
| 3.39) | dl minim post2               | no minimum wage measures                                                                    | keine Mindestlohn- Maßnahmen                                                                               |
| 3.40) | dl minim post3               | measures: employee reduction                                                                | Maßnahmen: Personalabbau                                                                                   |
| 3.41) | dl minim post4               | measures: working hour reduction                                                            | Maßnahmen: Arbeitszeitreduzierung                                                                          |
| 3.42) | dl_minim_post5               | measures: increased prices                                                                  | Maßnahmen: Preiserhöhungen                                                                                 |
| 3.43) | dl minim post6               | measures: decreased investment                                                              | Maßnahmen: verringerte Investitionen                                                                       |
| 3.44) | dl minim post7               | measures: decreased special payments                                                        | Maßnahmen: Kürzungen von Sonderzahlungen                                                                   |
| 3.45) | dl minim post8               | less minijobs                                                                               | Minijobs weggefallen                                                                                       |
| 3.46) | dl minim post9               | minijobs transformed into insurable employment                                              | Minijobs in soz.vers.pflichtige Besch.verhältnisse umgewandelt                                             |
| 3.47) | dl minim post10              | new insurable employment                                                                    | neue soz.vers.pflichtige Besch.verhältnisse                                                                |
| 3.48) | dl_minim_post11              | employment relationships did not change                                                     | keine veränderten Besch-Verhältnisse                                                                       |
| 3.49) | dl credityes                 | credit agreement signed                                                                     | Kredityertrag abgeschlossen                                                                                |
| 3.50) | dl creditno                  | credit agreement not signed                                                                 | Kreditvertrag nicht abgeschlossen                                                                          |
| 3.51) | dl_credituse1                | financing of ongoing operating resources                                                    | Finanzierung laufender Kreditmittel                                                                        |
| 3.52) | dl_credituse2                | financing of an investment                                                                  | Finanzierung einer Investition                                                                             |
| 3.53) | dl_credituse3                | other financing                                                                             | Sonstiger Verwendungszweck                                                                                 |
| 3.54) | dl_midmanager                | mid tier: more than 4 managers                                                              | Mittlestand: mehr als 4 Manager                                                                            |
| 3.55) | dl midmanshare               | mid tier: at least one manager has shares                                                   | Mittelstand: Mindestens ein Manager hat Anteile                                                            |
| 3.56) | dl midyes                    | mid tier: company rated as mid tier                                                         | Mittelstand: Als Mittelstand eingeschätzt                                                                  |
| 3.57) | dl credit2 1                 | credit seeking                                                                              | Kreditverhandlungen durchgeführt                                                                           |
| 3.58) | dl_credit2_1<br>dl_credit2_2 | credit allocation                                                                           | Kreditvergabe: Verhalten der Banken                                                                        |
| 3.59) | dl_credit2_3                 | reasons for not credit seeking                                                              | Gründe für keine Kreditverhandlungen                                                                       |
| 3.60) | dl exports                   | exporting services to foreign companies/persons                                             | Export von Dienstleistungen                                                                                |
| 3.61) | dl negint                    | confronted with negative interest rates                                                     | Wurden Sie mit Negativzinsen konfrontiert?                                                                 |
| 3.62) | dl_negint_noact              | negative interest actions; none                                                             | Keine Maßnahmen                                                                                            |
| 3.63) | dl_negint_agree              | negative interest actions: bank agreements                                                  | Verhandlungen mit Bank                                                                                     |
| 3.64) | dl negint change             | negative interest actions: change of bank                                                   | Wechsel der Bank                                                                                           |
| 3.65) | dl negint inc                | negative interest actions: increase of cash                                                 | Erhöhung der Bargeldhaltung                                                                                |
| 3.66) | dl_negint_redas              | negative interest actions: redeployment in other financial assets and settlement of credits | Umschichtung Finanzanlagen/Rückzahlung von Krediten                                                        |
| 3.67) | dl_negint_redasint           | negative interest actions: redeployment of assets within company                            | Umschichtung des Guthabens                                                                                 |
| 3.68) | dl_negint_inv                | negative interest actions: investing or preponing (additional) investments                  | Investitionen                                                                                              |
| 3.69) | dl negint oth                | negative interest actions: other                                                            | Andere                                                                                                     |
| 3.70) | dl negint burden             | burden of negative interest rates on profit situation                                       | Belastung durch Negativzinsproblematik                                                                     |
| 3.71) | dl_negint_banks              | number of relationship banks                                                                | Wie viele Banken?                                                                                          |
| 3.72) | dl ustax sales               | tax reform: percentage sales in US                                                          | US Steuerreform: prozentualer Umsatz in USA                                                                |
| 3.73) | dl ustax competition         | tax reform: competition with US-companies                                                   | US Steuerreform: Wettbewerb mit US-Firmen                                                                  |
| 3.74) | dl_ustax_shortterm           | tax reform: tax burden short term                                                           | US Steuerreform: Steuerbelastung kurzfristig                                                               |
| 3.75) | dl_ustax_longterm            | tax reform: tax burden long term                                                            | US Steuerreform: Steuerbelastung langfristig                                                               |
| 3.76) | dl ustax export              | tax reform: reaction export                                                                 | US Steuerreform: Reaktion Exporte                                                                          |
| 3.77) | dl_ustax_import              | tax reform: reaction export                                                                 | US Steuerreform: Reaktion Importe                                                                          |
| 3.78) | dl ustax invus               | tax reform: reaction investment in US                                                       | US Steuerreform: Reaktion Investitionen in USA                                                             |
| 3.79) | dl ustax invger              | tax reform: reaction investment in Germany                                                  | US Steuerreform: Reaktion Investitionen in Deutschland                                                     |
| 3.80) | dl_ustax_intelprop           | tax reform: reaction investment in Germany tax reform: relocation of intellectual property  | US Steuerreform: Reaktion investitionen in Deutschland US Steuerreform: Verlagerung von geistigen Eigentum |
| /     | =ustantcipi op               | Storm relocation of interaction property                                                    | remberend tongenden Ligentum                                                                               |