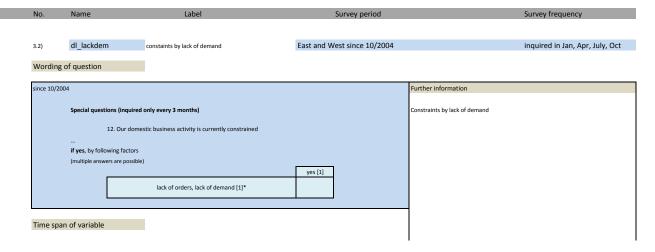

#### 3. Special questions

| No.   | Name         | Label                                           | German description                                                         |
|-------|--------------|-------------------------------------------------|----------------------------------------------------------------------------|
|       |              |                                                 |                                                                            |
| 3.1)  | dl_constrbus | constraints to business activity                | Behinderung der Geschäftstätigkeit                                         |
| 3.2)  | dl_lackdem   | constaints by lack of demand                    | Behinderung der Geschäftstätigkeit durch unzureichende Nachfrage           |
| 3.3)  | dl_skilllack | constaints: lack of skilled labour              | Behinderung der Geschäftstätigkeit durch Mangel an Fachkräften             |
| 3.4)  | dl_lacktec   | constaints by lack of technical capacities      | Behinderung der Geschäftstätigkeit durch zu geringe technische Kapazitäten |
| 3.5)  | dl_finan     | constaints by problems of financing             | Behinderung der Geschäftstätigkeit durch Finanzierungsengpässe             |
| 3.6)  | dl_lackroom  | constaints by lack of room / business equipment | Behinderung der Geschäftstätigkeit durch Raummangel                        |
| 3.7)  | dl_weather   | constaints by weather conditions                | Behinderung der Geschäftstätigkeit durch Wetterlage                        |
| 3.8)  | dl_othrea    | constaints by other reasons                     | Behinderung der Geschäftstätigkeit durch andere Ursachen                   |
| 3.9)  | dl_kap1      | potential of existing capacity                  | Potential der vorhandenen Kapazitäten                                      |
| 3.10) | dl_kap2      | potential capacity expantion in %               | Potential der vorhandenen Kapazitäten in %                                 |
| 3.11) | dl_fambus    | family business                                 | Familienunternehemen                                                       |
| 3.12) | dl_minim1    | minimum wage q1                                 | Mindestlohn Frage 1                                                        |
| 3.13) | dl_minim2    | minimum wage q2                                 | Mindestlohn Frage 2                                                        |
| 3.14) | dl_minim3    | minimum wage q3                                 | Mindestlohn Frage 3                                                        |
| 3.15) | dl_minim4    | minimum wage q4                                 | Mindestlohn Frage 4                                                        |
| 3.16) | dl_minim5    | minimum wage q5                                 | Mindestlohn Frage 5                                                        |
| 3.17) | dl_minim6    | minimum wage q6                                 | Mindestlohn Frage 6                                                        |
| 3.18) | dl_minim7    | minimum wage q7                                 | Mindestlohn Frage 7                                                        |
| 3.19) | dl minim8    | minimum wage q8                                 | Mindestlohn Frage 8                                                        |