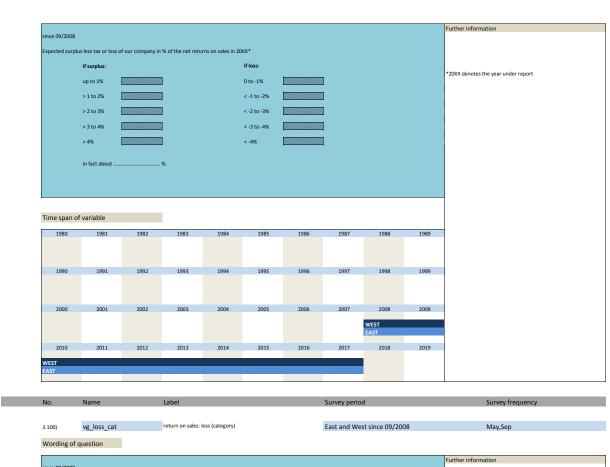

|
|             |                         |                  |                      |                |                |              |               |            |      |                                                         |
| 2000        | 2001                    | 2002             | 2003<br>2013<br>WEST | 2004           | 2005           | 2006         | 2007          | 2008       | 2009 |                                                         |
| 2000        | 2001                    | 2002             | 2003                 | 2004           | 2005           | 2006         | 2007          | 2008       | 2009 |                                                         |



3.99) vg\_ros\_surp return on sales: surplus East and West since 09/2008 May,Sep





| No.             | Name                                 | Label                                    |    | Survey period               | Survey frequency