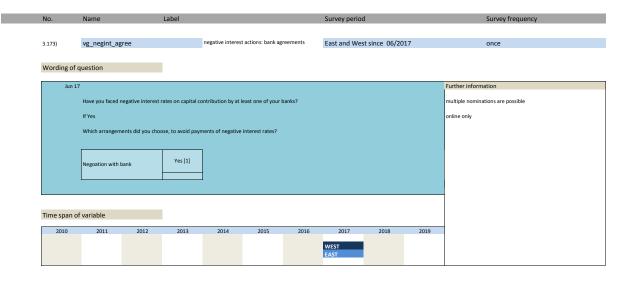

1996  | 1997                 | 1998      | 1999         |                     |
| 1980             | 1981<br>1991<br>2001 | 1992<br>2002       | 1993<br>2003      | 1994<br>2004    | 1995<br>2005      | 1996  | 1997<br>2007<br>2017 | 1998      | 1999<br>2009 |                     |
| 1980             | 1981<br>1991<br>2001 | 1992<br>2002       | 1993<br>2003      | 1994<br>2004    | 1995<br>2005      | 1996  | 1997<br>2007         | 1998      | 1999<br>2009 |                     |

vg\_credit2\_1 credit seeking East and West since 03/2017 March, June, September, December 3.168) Wording of question Further information 03/2017 credit allocation We had credit talks with banks during the last 3 months [1] yes [2] no Time span of variable 

Survey period Survey frequency

No. Name Label











No. Name Label Survey period Survey frequency







| No.          | Name                             | Label                                                        | Survey period                       | Survey frequency                  |
|--------------|----------------------------------|--------------------------------------------------------------|-------------------------------------|-----------------------------------|
|              |                                  |                                                              |                                     |                                   |
| 3.178)       | vg_negint_inv                    | negative interest actions: investing or pro                  | eponing East and West since 06/2017 | once