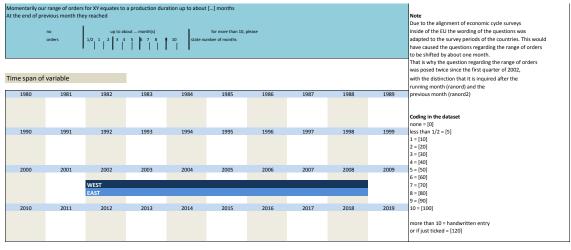

|                                                |                                  |                                                |
| 3.45)         | vg_ranord2 | range of orders in months (end of prev. month) | East and West 01/2002 to 01/2008 | Jan, Apr, Jul, Oct                             |
| Wording of    | f question |                                                |                                  |                                                |
| 01/2002 to 01 | 1/2008     |                                                |                                  | Further information                            |
|               |            |                                                |                                  | Range of orders in months (end of prev. Month) |



|                              | Name                                       | La                   | abel                |                    |                                 |              | Survey period |                |        | Survey frequency                                                                                |
|------------------------------|--------------------------------------------|----------------------|---------------------|--------------------|---------------------------------|--------------|---------------|----------------|--------|-------------------------------------------------------------------------------------------------|
| 6)                           | vg_uticappc2                               | ca                   | apacity utilization | n in % (e