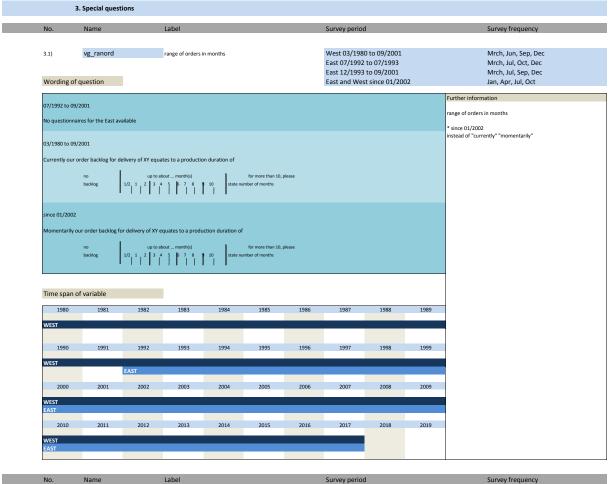

| 2013               | 2014             |                    | 2016              | 2017                | 2018   | 2019 |                           |
| 2010            | 2011                  | 2012                | 2013               | 2014             | EAST               | 2016              | 2017                | 2018   | 2019 |                           |
| 2010<br>WEST    | 2011                  | 2012                | 2013               | 2014             | EAST               | 2016              | 2017                | 2018   | 2019 |                           |
|                 | 2011                  | 2012                | 2013               | 2014             | EAST               | 2016              | 2017                | 2018   | 2019 |                           |



| No.                                | Name                  | Li                   | abel                |                  |                    |                    | Survey period | ı              |      | Survey frequency                                                  |
|------------------------------------|-----------------------|----------------------|---------------------|------------------|--------------------|--------------------|---------------|----------------|------|-------------------------------------------------------------------|
|                                    |                       |                      |                     |                  |                    |                    |               |                |      |