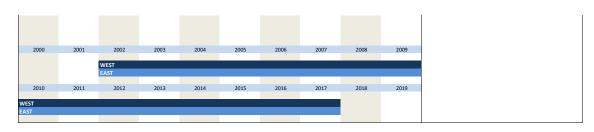

994               | 1995                | 1996         | 1997          | 1998       | 1999         |                     |
| 1980<br>1990<br>2000 | 1981<br>1991<br>EAST<br>2001 | 1992                | 1993              | 1994               | 1995                | 1996         | 1997          | 1998       | 1999         |                     |
| 1980                 | 1981<br>1991<br>EAST         | 1992                | 1993              | 1994               | 1995                | 1996         | 1997          | 1998       | 1999         |                     |
| 1980<br>1990<br>2000 | 1981<br>1991<br>EAST<br>2001 | 1992                | 1993              | 1994               | 1995                | 1996         | 1997          | 1998       | 1999         |                     |















| No.                                  | Name                 |                                       | Label                |                      |                     |              | Survey period | d          |      | Survey frequency                         |
|--------------------------------------|----------------------|---------------------------------------|----------------------|----------------------|---------------------|--------------|---------------|------------|------|------------------------------------------|
|                                      |                      |                                       |                      |                      |                     |              |               |            |      |