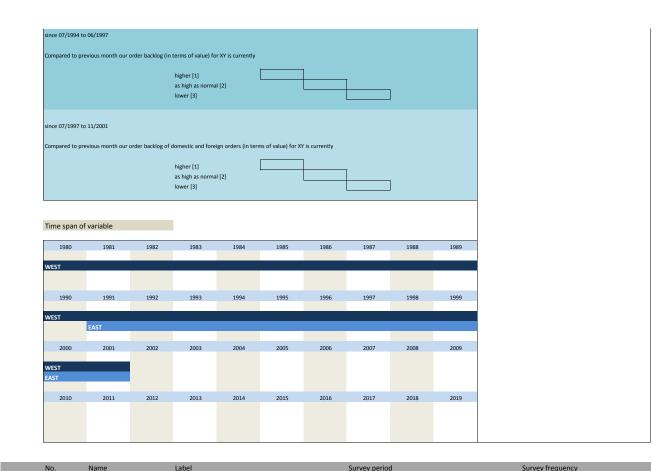

#### 2. Standard questions

1.22) participation\_status

| No.   | Name               | Label                                           | German description                                   |
|-------|--------------------|-------------------------------------------------|------------------------------------------------------|
|       |                    |                                                 | · ·                                                  |
| 2.1)  | vg_statebus        | state of business (appraisal)                   | Beurteilung der Geschäftslage                        |
| 2.2)  | vg_provpm          | production versus previous month                | Produktion im Vergleich zum Vormonat                 |
| 2.3)  | vg_stin            | stock of inventories                            | Beurteilung des Bestand an Fertigwaren               |
| 2.4)  | vg_demand          | situation of demand                             | Nachfragesituation gegenüber dem Vormonat            |
| 2.5)  | vg_ordvpm          | orders versus previous month                    | Auftragsbestand gegenüber dem Vormonat               |
| 2.6)  | vg_orders          | orders (appraisal)                              | Beurteilung des aktuellen Auftragsbestands           |
| 2.7)  | vg_pricevpm        | domestic prices of sale versus previous month   | Inländische Verkaufspreise                           |
| 2.8)  | vg_proexp          | expected production                             | Erwartete Inländische Produktionstätigkeit           |
| 2.9)  | vg_priceexp        | expected domestic prices                        | Erwartete inländische Verkaufspreise                 |
| 2.10) | vg expexp          | expected export trade                           | Erwarteter Exporthandel                              |
| 2.11) | vg_comexp          | expected commercial operations                  | Erwarteter Geschäftslage                             |
| 2.12) | vg_foreord         | foreign orders (appraisal)                      | Bestand an Auslandsaufträgen                         |
| 2.13) | vg_salesexp        | sales expectancy                                | Erwarteter Umsatz                                    |
| 2.14) | vg_emplexp*        | expected employees                              | Erwartete Entwicklung der Gesamtbeschäftigtenzahl    |
| 2.15) | vg_pro_vpq         | production vs. previous 2-3 months              | Produktionstätigkeit in den vorangegangenen Monaten  |
| 2.16) | vg_demand_vpq      | situation of dmand vs. previous 2-3 months      | Nachfragesituation in den vorangegangenen Monaten    |
| 2.17) | vg_ord_vpq         | orders vs. previous 2-3 months                  | Auftragsbestand in den vorangegangenen Monaten       |
| 2.18) | vg_price_vpq       | domestic prices of sale vs. previous 2-3 months | Inlandsverkaufspreise in den vorangegangenen Monaten |
| 2.19) | vg_credit**        | credit allocation                               | Kreditvergabe                                        |
| 2.20) | vg_statebus_sl     | state of business (VAS)                         | Beurteilung der Geschäftslage (VAS)                  |
| 2.21) | vg_statebus_clicks | state of business (clicks)                      | Beurteilung der Geschäftslage (Klicks)               |
| 2.22) | vg_comexp_sl       | expected commercial (VAS)                       | Erwartete Geschäftslage (VAS)                        |
| 2.23) | vg_comexp_clicks   | expected commercial (clicks)                    | Erwartete Geschäftslage (Klicks)                     |
| 2.24) | vg comexp unc      | uncertainty w.r.t. commercial operation         | Slider Unsicherheit                                  |