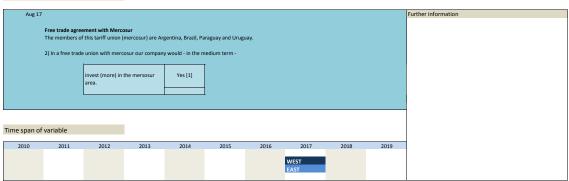

|-------|--------------------------------------------------|----------------------------|------------------|
|        |                   |       |                                                  |                            |                  |
|        |                   |       |                                                  |                            |                  |
| 3.192) | vg_mercoagree_inv |       | If free trade agreement EU-Mercosur: invest more | West and East since 8/2017 | once             |
|        |                   | in M. |                                                  |                            |                  |
|        |                   |       |                                                  |                            |                  |



| No.   |                     | Name               | Label               |                                           | Survey period              | Survey frequency    |
|-------|---------------------|--------------------|---------------------|-------------------------------------------|----------------------------|---------------------|
|       |                     |                    |                     |                                           |                            |                     |
| 3.193 | 93)                 | vg_mercoagree_comp |                     | If free trade agreement EU-Mercosur: more | West and East since 8/2017 | once                |
|       | competition from M. |                    | competition from M. |                                           |