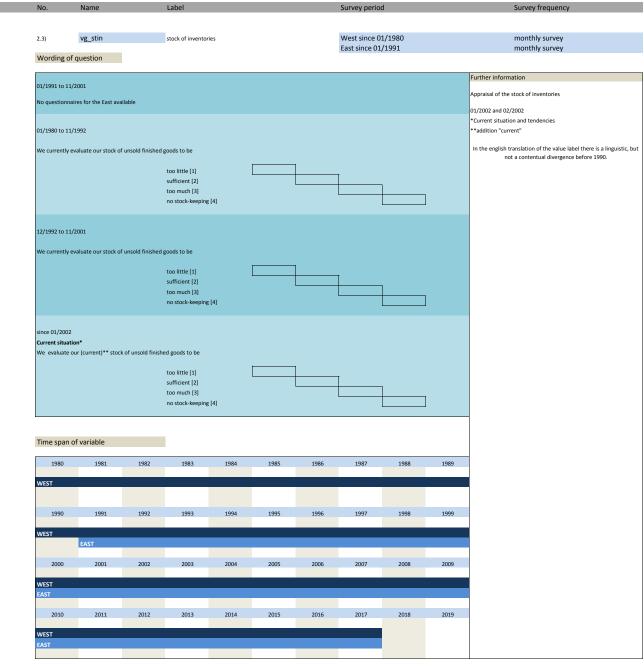

#### 2. Standard questions

1.22) participation\_status

| No.   | Name               | Label                                           | German description                                   |
|-------|--------------------|-------------------------------------------------|------------------------------------------------------|
|       |                    |                                                 | · ·                                                  |
| 2.1)  | vg_statebus        | state of business (appraisal)                   | Beurteilung der Geschäftslage                        |
| 2.2)  | vg_provpm          | production versus previous month                | Produktion im Vergleich zum Vormonat                 |
| 2.3)  | vg_stin            | stock of inventories                            | Beurteilung des Bestand an Fertigwaren               |
| 2.4)  | vg_demand          | situation of demand                             | Nachfragesituation gegenüber dem Vormonat            |
| 2.5)  | vg_ordvpm          | orders versus previous month                    | Auftragsbestand gegenüber dem Vormonat               |
| 2.6)  | vg_orders          | orders (appraisal)                              | Beurteilung des aktuellen Auftragsbestands           |
| 2.7)  | vg_pricevpm        | domestic prices of sale versus previous month   | Inländische Verkaufspreise                           |
| 2.8)  | vg_proexp          | expected production                             | Erwartete Inländische Produktionstätigkeit           |
| 2.9)  | vg_priceexp        | expected domestic prices                        | Erwartete inländische Verkaufspreise                 |
| 2.10) | vg expexp          | expected export trade                           | Erwarteter Exporthandel                              |
| 2.11) | vg_comexp          | expected commercial operations                  | Erwarteter Geschäftslage                             |
| 2.12) | vg_foreord         | foreign orders (appraisal)                      | Bestand an Auslandsaufträgen                         |
| 2.13) | vg_salesexp        | sales expectancy                                | Erwarteter Umsatz                                    |
| 2.14) | vg_emplexp*        | expected employees                              | Erwartete Entwicklung der Gesamtbeschäftigtenzahl    |
| 2.15) | vg_pro_vpq         | production vs. previous 2-3 months              | Produktionstätigkeit in den vorangegangenen Monaten  |
| 2.16) | vg_demand_vpq      | situation of dmand vs. previous 2-3 months      | Nachfragesituation in den vorangegangenen Monaten    |
| 2.17) | vg_ord_vpq         | orders vs. previous 2-3 months                  | Auftragsbestand in den vorangegangenen Monaten       |
| 2.18) | vg_price_vpq       | domestic prices of sale vs. previous 2-3 months | Inlandsverkaufspreise in den vorangegangenen Monaten |
| 2.19) | vg_credit**        | credit allocation                               | Kreditvergabe                                        |
| 2.20) | vg_statebus_sl     | state of business (VAS)                         | Beurteilung der Geschäftslage (VAS)                  |
| 2.21) | vg_statebus_clicks | state of business (clicks)                      | Beurteilung der Geschäftslage (Klicks)               |
| 2.22) | vg_comexp_sl       | expected commercial (VAS)                       | Erwartete Geschäftslage (VAS)                        |
| 2.23) | vg_comexp_clicks   | expected commercial (clicks)                    | Erwartete Geschäftslage (Klicks)                     |
| 2.24) | vg comexp unc      | uncertainty w.r.t. commercial operation         | Slider Unsicherheit                                  |