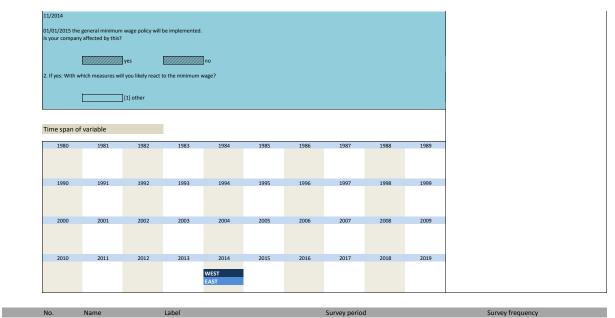

| 2012                | 2013             | 2014  | 2015 | 2016 | 2017          | 2018       | 2019 |                     |
|                                  |                                           |                     |                  | WEST  |      |      |               |            |      |                     |
|                                  |                                           |                     |                  | EAST  |      |      |               |            |      |                     |
|                                  |                                           |                     |                  |       |      |      |               |            |      | <u> </u>            |

Survey period Survey frequency

No.

Name Label



|                            | Name               |               | Label              |           |                      |              | Survey perior | i               |      | Survey frequency                                                  |
|----------------------------|--------------------|---------------|--------------------|-----------|----------------------|--------------|---------------|-----------------|------|-------------------------------------------------------------------|
|                            |                    |               |                    |           |                      |              |               |                 |      |                                                                   |
| .119)                      | vg_invest_lj       |