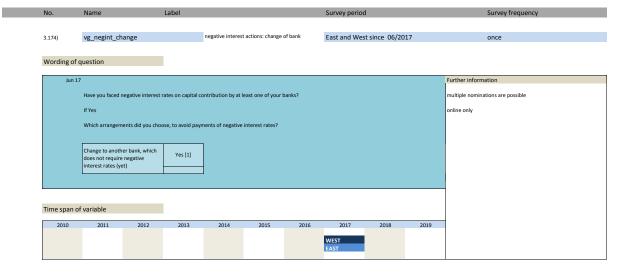

96  | 1997                 | 1998      | 1999         |                     |
| 1980             | 1981<br>1991<br>2001 | 1992<br>2002       | 1993<br>2003      | 1994<br>2004    | 1995<br>2005      | 1996  | 1997<br>2007<br>2017 | 1998      | 1999<br>2009 |                     |
| 1980             | 1981<br>1991<br>2001 | 1992<br>2002       | 1993<br>2003      | 1994<br>2004    | 1995<br>2005      | 1996  | 1997<br>2007         | 1998      | 1999<br>2009 |                     |

vg\_credit2\_1 credit seeking East and West since 03/2017 March, June, September, December 3.168) Wording of question Further information 03/2017 credit allocation We had credit talks with banks during the last 3 months [1] yes [2] no Time span of variable 

Survey period Survey frequency

No. Name Label











No. Name Label Survey period Survey frequency







| No.          | Name                             | Label                                                        | Survey period                       | Survey frequency                  |
|--------------|----------------------------------|--------------------------------------------------------------|-------------------------------------|-----------------------------------|
|              |                                  |                                                              |                                     |                                   |
| 3.178)       | vg_negint_inv                    | negative interest actions: investing or pro                  | eponing East and West since 06/2017 | once