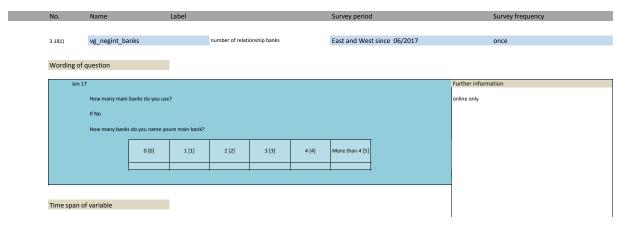

|      |                                   |
| 2010                  | 2011 2                                  | 2012 2013                         | 2014                 | 2015                 | 2016 | 2017                         | 2018          | 2019 |                                   |
|                       |                                         |                                   |                      |                      |      | WEST                         |               |      |                                   |
|                       |                                         |                                   |                      |                      |      | EAST                         |               |      |                                   |











| No.       | Name              |                    | Label              |                       |                     |          | Survey period |               |      | Survey frequency    |
|-----------|-------------------|--------------------|--------------------|-----------------------|---------------------|----------|---------------|---------------|------|---------------------|
|           |                   |                    |                    |                       |                     |          |               |               |      |                     |
| 3.190)    | vg_mercoag        | ree_ex             |                    |                       | eement EU-Mercosur  | : export | West and Eas  | t since 8/201 | 7    | once                |
|           |