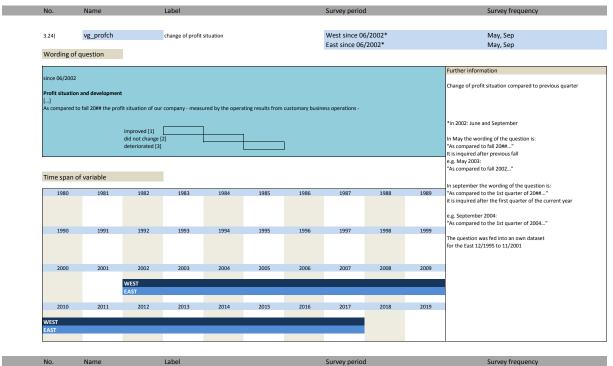

4               | 1995                | 1996         | 1997          | 1998       | 1999         |                     |
| 1980<br>1990<br>2000 | 1981<br>1991<br>EAST<br>2001 | 1992                | 1993              | 1994               | 1995                | 1996         | 1997          | 1998       | 1999         |                     |
| 1980                 | 1981<br>1991<br>EAST         | 1992                | 1993              | 1994               | 1995                | 1996         | 1997          | 1998       | 1999         |                     |
| 1980<br>1990<br>2000 | 1981<br>1991<br>EAST<br>2001 | 1992                | 1993              | 1994               | 1995                | 1996         | 1997          | 1998       | 1999         |                     |















| No.                                  | Name                 |                                       | Label                |                      |                     |              | Survey period | d          |      | Survey frequency                         |
|--------------------------------------|----------------------|---------------------------------------|----------------------|----------------------|---------------------|--------------|---------------|------------|------|------------------------------------------|
|                                      |                      |                                       |                      |                      |                     |              |               |            |      |                                          |