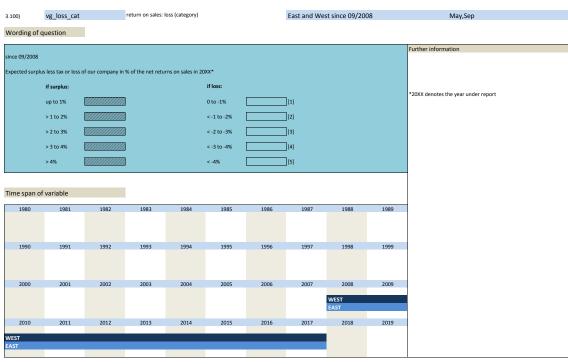

|
|             |                         |                  |                      |                |                |              |               |            |      |                                                         |
| 2000        | 2001                    | 2002             | 2003<br>2013<br>WEST | 2004           | 2005           | 2006         | 2007          | 2008       | 2009 |                                                         |
| 2000        | 2001                    | 2002             | 2003                 | 2004           | 2005           | 2006         | 2007          | 2008       | 2009 |                                                         |



3.99) vg\_ros\_surp return on sales: surplus East and West since 09/2008 May,Sep





| No.             | Name                                 | Label                                    |    | Survey period               | Survey frequency