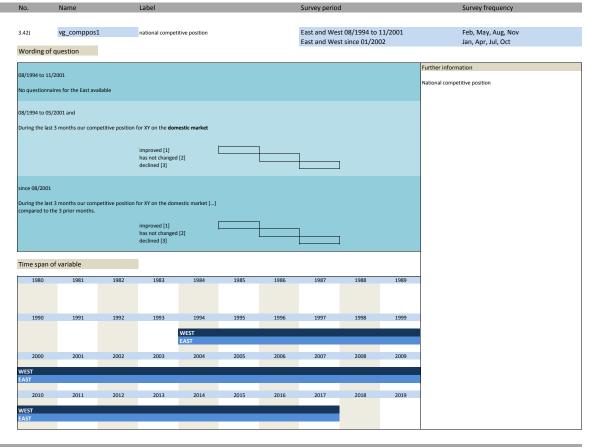

| 1998         | 1999 |                                               |
| 1980<br>1990<br>2000 | 1981<br>1991<br>EAST<br>2001 | 1992               | 1993              | 1994                | 1995               | 1996        | 1997          | 1998         | 1999 |                                               |
| 1980                 | 1981<br>1991<br>EAST         | 1992               | 1993              | 1994                | 1995               | 1996        | 1997          | 1998         | 1999 |                                               |
| 1980<br>1990<br>2000 | 1981<br>1991<br>EAST<br>2001 | 1992               | 1993              | 1994                | 1995               | 1996        | 1997          | 1998         | 1999 |                                               |







| No.           | Name       | Label                                          | Survey period                    | Survey frequency                               |
|---------------|------------|------------------------------------------------|----------------------------------|------------------------------------------------|
|               |            |                                                |                                  |                                                |
| 3.45)         | vg_ranord2 | range of orders in months (end of prev. month) | East and West 01/2002 to 01/2008 | Jan, Apr, Jul, Oct                             |
| Wording of    | f question |                                                |                                  |