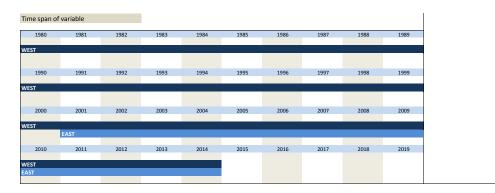

|
| easured by the current extent of production                                                 |                                                                                                                                                                                                                                                           |
|                                                                                             |                                                                                                                                                                                                                                                           |



| No.                                              | Name                                           |        | Label              |                    |                         |      | Survey period                                |      |      | Survey frequency                                                                                                                                                                                                                                            |
|--------------------------------------------------|------------------------------------------------|--------|--------------------|--------------------|-------------------------|------|----------------------------------------------|------|------|---------------------------------------------------