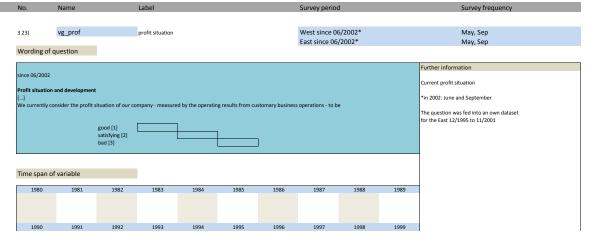

1994               | 1995                | 1996         | 1997          | 1998       | 1999         |                     |
| 1980<br>1990<br>2000 | 1981<br>1991<br>EAST<br>2001 | 1992                | 1993              | 1994               | 1995                | 1996         | 1997          | 1998       | 1999         |                     |
| 1980                 | 1981<br>1991<br>EAST         | 1992                | 1993              | 1994               | 1995                | 1996         | 1997          | 1998       | 1999         |                     |
| 1980<br>1990<br>2000 | 1981<br>1991<br>EAST<br>2001 | 1992                | 1993              | 1994               | 1995                | 1996         | 1997          | 1998       | 1999         |                     |















| No.                                  | Name                 |                                       | Label                |                      |                     |              | Survey period | d          |      | Survey frequency                         |
|--------------------------------------|----------------------|---------------------------------------|----------------------|----------------------|---------------------|--------------|---------------|------------|------|------------------------------------------|
|                                      |                      |                                       |                      |                      |                     |              |               |            |      |