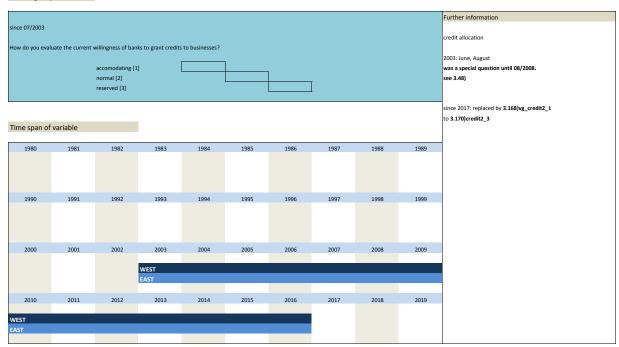

<sup>\*</sup>special question until 06/1997. See 3.13)
\*\*special question until 08/2008. See 3.48)