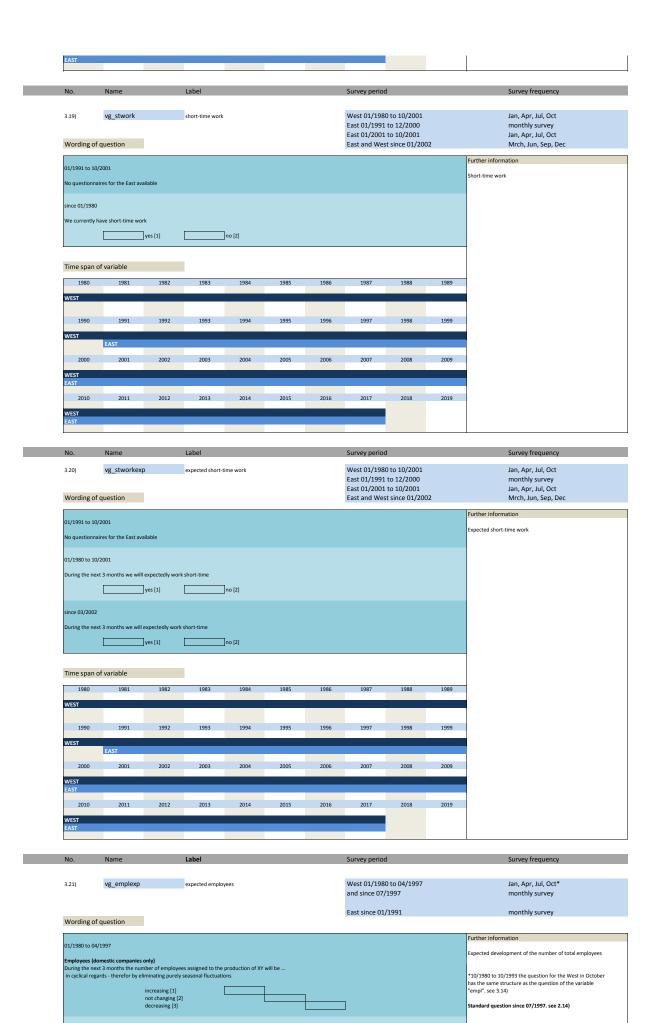

| 1994               | 1995                | 1996         | 1997          | 1998       | 1999         |                     |
| 1980<br>1990<br>2000 | 1981<br>1991<br>EAST<br>2001 | 1992                | 1993              | 1994               | 1995                | 1996         | 1997          | 1998       | 1999         |                     |
| 1980                 | 1981<br>1991<br>EAST         | 1992                | 1993              | 1994               | 1995                | 1996         | 1997          | 1998       | 1999         |                     |
| 1980<br>1990<br>2000 | 1981<br>1991<br>EAST<br>2001 | 1992                | 1993              | 1994               | 1995                | 1996         | 1997          | 1998       | 1999         |                     |















| No.                                  | Name                 |                                       | Label                |                      |                     |              | Survey period | d          |      | Survey frequency                         |
|--------------------------------------|----------------------|---------------------------------------|----------------------|----------------------|---------------------|--------------|---------------|------------|------|------------------------------------------|
|                                      |                      |                                       |                      |                      |                     |              |               |            |      |