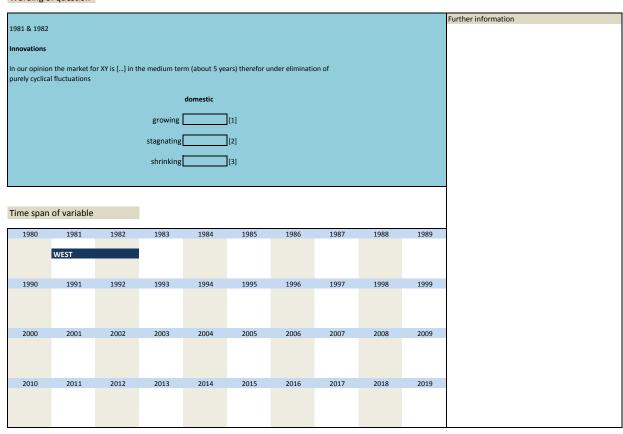

|
|------|----------------------|---------------------------------|------------------------|------------------|
|      |                      |                                 |                        |                  |
|      |                      |                                 |                        |                  |
| 4.1) | va market national 1 | development of actional modules | West 12/1981 - 12/1982 | annual           |
| 4.1) | vg_market_national_1 | development of national markets | West 12/1901 - 12/1902 | aiiiluai         |
|      |                      | in next 5 years                 |                        |                  |
|      |                      |                                 |                        |                  |

#### Wording of question



| No.  | Name Label           |                                             | Survey period      | Survey frequency |
|------|----------------------|---------------------------------------------|--------------------|------------------|
|      |                      |                                             |                    |                  |
| 4.3) | va market national 3 | de also accessos franciscos de la constanta | West since 12/1983 | annual           |
| 4.2) | vg_market_national_2 | development of national markets             | West since 12/1965 | annual           |
|      |                      | in next 5 years                             | East since 12/1991 | annual           |





| No. Name Label |                                     |                  |