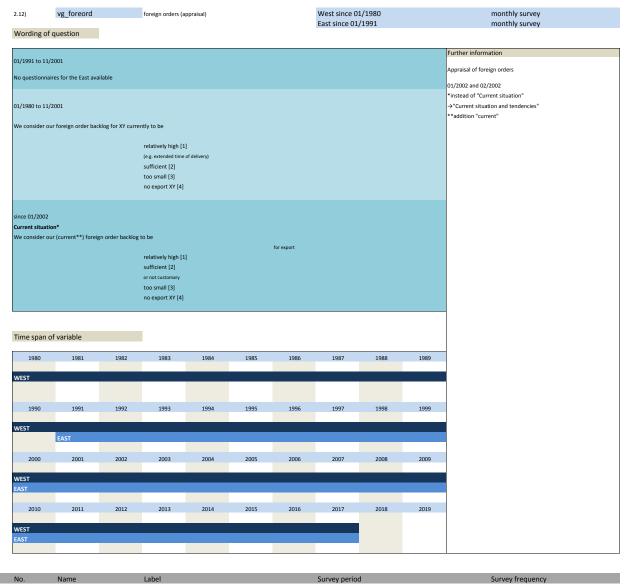

#### 2. Standard questions

1.22) participation\_status

| No.   | Name               | Label                                           | German description                                   |
|-------|--------------------|-------------------------------------------------|------------------------------------------------------|
|       |                    |                                                 | · ·                                                  |
| 2.1)  | vg_statebus        | state of business (appraisal)                   | Beurteilung der Geschäftslage                        |
| 2.2)  | vg_provpm          | production versus previous month                | Produktion im Vergleich zum Vormonat                 |
| 2.3)  | vg_stin            | stock of inventories                            | Beurteilung des Bestand an Fertigwaren               |
| 2.4)  | vg_demand          | situation of demand                             | Nachfragesituation gegenüber dem Vormonat            |
| 2.5)  | vg_ordvpm          | orders versus previous month                    | Auftragsbestand gegenüber dem Vormonat               |
| 2.6)  | vg_orders          | orders (appraisal)                              | Beurteilung des aktuellen Auftragsbestands           |
| 2.7)  | vg_pricevpm        | domestic prices of sale versus previous month   | Inländische Verkaufspreise                           |
| 2.8)  | vg_proexp          | expected production                             | Erwartete Inländische Produktionstätigkeit           |
| 2.9)  | vg_priceexp        | expected domestic prices                        | Erwartete inländische Verkaufspreise                 |
| 2.10) | vg expexp          | expected export trade                           | Erwarteter Exporthandel                              |
| 2.11) | vg_comexp          | expected commercial operations                  | Erwarteter Geschäftslage                             |
| 2.12) | vg_foreord         | foreign orders (appraisal)                      | Bestand an Auslandsaufträgen                         |
| 2.13) | vg_salesexp        | sales expectancy                                | Erwarteter Umsatz                                    |
| 2.14) | vg_emplexp*        | expected employees                              | Erwartete Entwicklung der Gesamtbeschäftigtenzahl    |
| 2.15) | vg_pro_vpq         | production vs. previous 2-3 months              | Produktionstätigkeit in den vorangegangenen Monaten  |
| 2.16) | vg_demand_vpq      | situation of dmand vs. previous 2-3 months      | Nachfragesituation in den vorangegangenen Monaten    |
| 2.17) | vg_ord_vpq         | orders vs. previous 2-3 months                  | Auftragsbestand in den vorangegangenen Monaten       |
| 2.18) | vg_price_vpq       | domestic prices of sale vs. previous 2-3 months | Inlandsverkaufspreise in den vorangegangenen Monaten |
| 2.19) | vg_credit**        | credit allocation                               | Kreditvergabe                                        |
| 2.20) | vg_statebus_sl     | state of business (VAS)                         | Beurteilung der Geschäftslage (VAS)                  |
| 2.21) | vg_statebus_clicks | state of business (clicks)                      | Beurteilung der Geschäftslage (Klicks)               |
| 2.22) | vg_comexp_sl       | expected commercial (VAS)                       | Erwartete Geschäftslage (VAS)                        |
| 2.23) | vg_comexp_clicks   | expected commercial (clicks)                    | Erwartete Geschäftslage (Klicks)                     |
| 2.24) | vg comexp unc      | uncertainty w.r.t. commercial operation         | Slider Unsicherheit                                  |