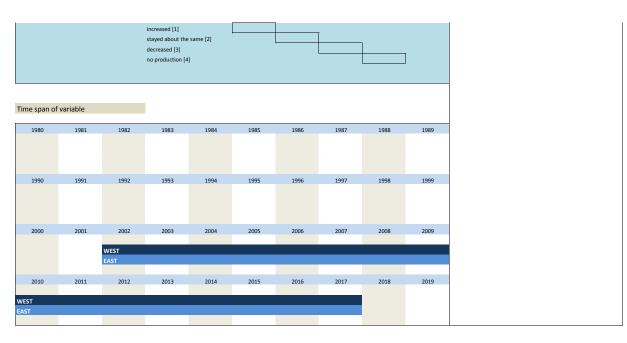

#### 2. Standard questions

1.22) participation\_status

| No.   | Name               | Label                                           | German description                                   |
|-------|--------------------|-------------------------------------------------|------------------------------------------------------|
|       |                    |                                                 | · ·                                                  |
| 2.1)  | vg_statebus        | state of business (appraisal)                   | Beurteilung der Geschäftslage                        |
| 2.2)  | vg_provpm          | production versus previous month                | Produktion im Vergleich zum Vormonat                 |
| 2.3)  | vg_stin            | stock of inventories                            | Beurteilung des Bestand an Fertigwaren               |
| 2.4)  | vg_demand          | situation of demand                             | Nachfragesituation gegenüber dem Vormonat            |
| 2.5)  | vg_ordvpm          | orders versus previous month                    | Auftragsbestand gegenüber dem Vormonat               |
| 2.6)  | vg_orders          | orders (appraisal)                              | Beurteilung des aktuellen Auftragsbestands           |
| 2.7)  | vg_pricevpm        | domestic prices of sale versus previous month   | Inländische Verkaufspreise                           |
| 2.8)  | vg_proexp          | expected production                             | Erwartete Inländische Produktionstätigkeit           |
| 2.9)  | vg_priceexp        | expected domestic prices                        | Erwartete inländische Verkaufspreise                 |
| 2.10) | vg expexp          | expected export trade                           | Erwarteter Exporthandel                              |
| 2.11) | vg_comexp          | expected commercial operations                  | Erwarteter Geschäftslage                             |
| 2.12) | vg_foreord         | foreign orders (appraisal)                      | Bestand an Auslandsaufträgen                         |
| 2.13) | vg_salesexp        | sales expectancy                                | Erwarteter Umsatz                                    |
| 2.14) | vg_emplexp*        | expected employees                              | Erwartete Entwicklung der Gesamtbeschäftigtenzahl    |
| 2.15) | vg_pro_vpq         | production vs. previous 2-3 months              | Produktionstätigkeit in den vorangegangenen Monaten  |
| 2.16) | vg_demand_vpq      | situation of dmand vs. previous 2-3 months      | Nachfragesituation in den vorangegangenen Monaten    |
| 2.17) | vg_ord_vpq         | orders vs. previous 2-3 months                  | Auftragsbestand in den vorangegangenen Monaten       |
| 2.18) | vg_price_vpq       | domestic prices of sale vs. previous 2-3 months | Inlandsverkaufspreise in den vorangegangenen Monaten |
| 2.19) | vg_credit**        | credit allocation                               | Kreditvergabe                                        |
| 2.20) | vg_statebus_sl     | state of business (VAS)                         | Beurteilung der Geschäftslage (VAS)                  |
| 2.21) | vg_statebus_clicks | state of business (clicks)                      | Beurteilung der Geschäftslage (Klicks)               |
| 2.22) | vg_comexp_sl       | expected commercial (VAS)                       | Erwartete Geschäftslage (VAS)                        |
| 2.23) | vg_comexp_clicks   | expected commercial (clicks)                    | Erwartete Geschäftslage (Klicks)                     |
| 2.24) | vg comexp unc      | uncertainty w.r.t. commercial operation         | Slider Unsicherheit                                  |