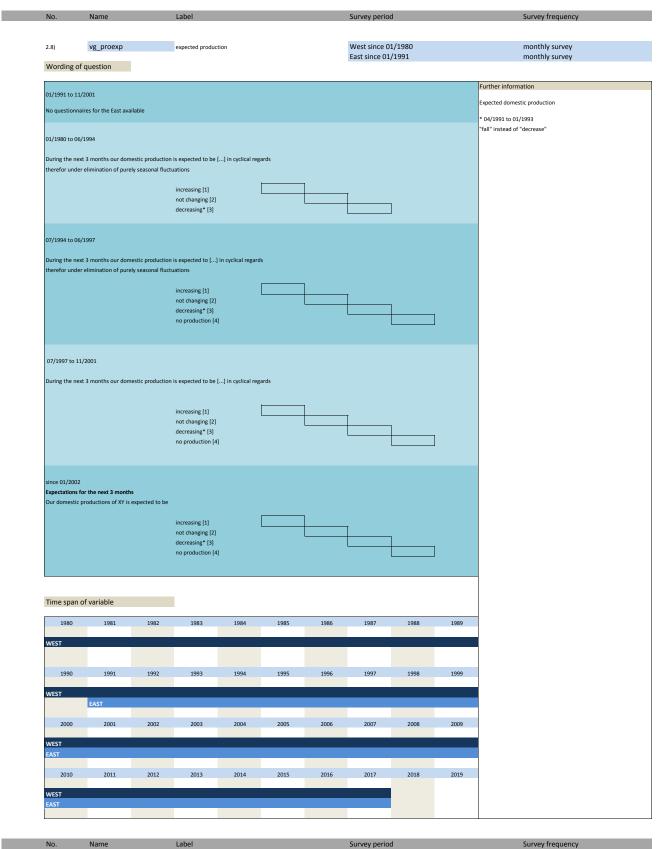

#### 2. Standard questions

1.22) participation\_status

| No.   | Name               | Label                                           | German description                                   |
|-------|--------------------|-------------------------------------------------|------------------------------------------------------|
|       |                    |                                                 | · ·                                                  |
| 2.1)  | vg_statebus        | state of business (appraisal)                   | Beurteilung der Geschäftslage                        |
| 2.2)  | vg_provpm          | production versus previous month                | Produktion im Vergleich zum Vormonat                 |
| 2.3)  | vg_stin            | stock of inventories                            | Beurteilung des Bestand an Fertigwaren               |
| 2.4)  | vg_demand          | situation of demand                             | Nachfragesituation gegenüber dem Vormonat            |
| 2.5)  | vg_ordvpm          | orders versus previous month                    | Auftragsbestand gegenüber dem Vormonat               |
| 2.6)  | vg_orders          | orders (appraisal)                              | Beurteilung des aktuellen Auftragsbestands           |
| 2.7)  | vg_pricevpm        | domestic prices of sale versus previous month   | Inländische Verkaufspreise                           |
| 2.8)  | vg_proexp          | expected production                             | Erwartete Inländische Produktionstätigkeit           |
| 2.9)  | vg_priceexp        | expected domestic prices                        | Erwartete inländische Verkaufspreise                 |
| 2.10) | vg expexp          | expected export trade                           | Erwarteter Exporthandel                              |
| 2.11) | vg_comexp          | expected commercial operations                  | Erwarteter Geschäftslage                             |
| 2.12) | vg_foreord         | foreign orders (appraisal)                      | Bestand an Auslandsaufträgen                         |
| 2.13) | vg_salesexp        | sales expectancy                                | Erwarteter Umsatz                                    |
| 2.14) | vg_emplexp*        | expected employees                              | Erwartete Entwicklung der Gesamtbeschäftigtenzahl    |
| 2.15) | vg_pro_vpq         | production vs. previous 2-3 months              | Produktionstätigkeit in den vorangegangenen Monaten  |
| 2.16) | vg_demand_vpq      | situation of dmand vs. previous 2-3 months      | Nachfragesituation in den vorangegangenen Monaten    |
| 2.17) | vg_ord_vpq         | orders vs. previous 2-3 months                  | Auftragsbestand in den vorangegangenen Monaten       |
| 2.18) | vg_price_vpq       | domestic prices of sale vs. previous 2-3 months | Inlandsverkaufspreise in den vorangegangenen Monaten |
| 2.19) | vg_credit**        | credit allocation                               | Kreditvergabe                                        |
| 2.20) | vg_statebus_sl     | state of business (VAS)                         | Beurteilung der Geschäftslage (VAS)                  |
| 2.21) | vg_statebus_clicks | state of business (clicks)                      | Beurteilung der Geschäftslage (Klicks)               |
| 2.22) | vg_comexp_sl       | expected commercial (VAS)                       | Erwartete Geschäftslage (VAS)                        |
| 2.23) | vg_comexp_clicks   | expected commercial (clicks)                    | Erwartete Geschäftslage (Klicks)                     |
| 2.24) | vg comexp unc      | uncertainty w.r.t. commercial operation         | Slider Unsicherheit                                  |