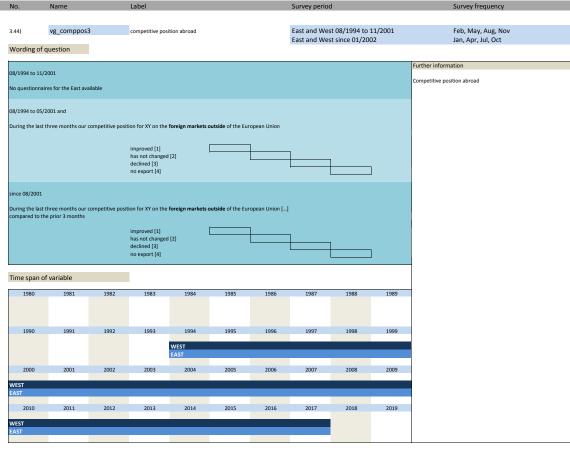

| 1998         | 1999 |                                               |
| 1980<br>1990<br>2000 | 1981<br>1991<br>EAST<br>2001 | 1992               | 1993              | 1994                | 1995               | 1996        | 1997          | 1998         | 1999 |                                               |
| 1980                 | 1981<br>1991<br>EAST         | 1992               | 1993              | 1994                | 1995               | 1996        | 1997          | 1998         | 1999 |                                               |
| 1980<br>1990<br>2000 | 1981<br>1991<br>EAST<br>2001 | 1992               | 1993              | 1994                | 1995               | 1996        | 1997          | 1998         | 1999 |                                               |







| No.           | Name       | Label                                          | Survey period                    | Survey frequency                               |
|---------------|------------|------------------------------------------------|----------------------------------|------------------------------------------------|
|               |            |                                                |                                  |                                                |
| 3.45)         | vg_ranord2 | range of orders in months (end of prev. month) | East and West 01/2002 to 01/2008 | Jan, Apr, Jul, Oct                             |
| Wording of    | f question |                                                |                                  |