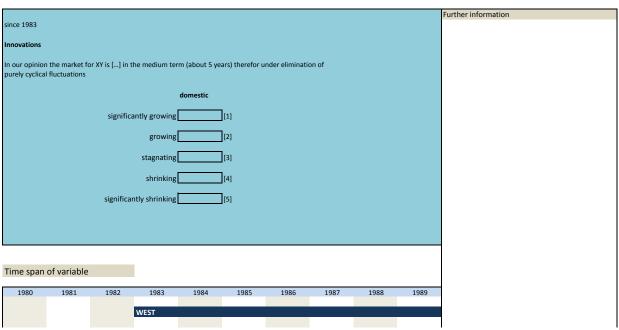

|                        |                  |

#### Wording of question



| No.  | Name Label           |                                             | Survey period      | Survey frequency |
|------|----------------------|---------------------------------------------|--------------------|------------------|
|      |                      |                                             |                    |                  |
| 4.3) | va market national 3 | de also accessos franciscos de la constanta | West since 12/1983 | annual           |
| 4.2) | vg_market_national_2 | development of national markets             | West since 12/1965 | annual           |
|      |                      | in next 5 years                             | East since 12/1991 | annual           |





| No. Name Label |                                     |                  |               |                |                 |                | Survey period |             |      | Survey frequency    |
|----------------|-------------------------------------|------------------|---------------|----------------|-----------------|----------------|---------------|-------------|------|---------------------|
|                |                                     |                  |               |                |                 |                |               |             |      |                     |
| 4.3)           | vg_market_                          | _abroad_1        |               | development    | of foreign mar  | kets           | West 12/1     | 981 - 12/19 | 82   | annual