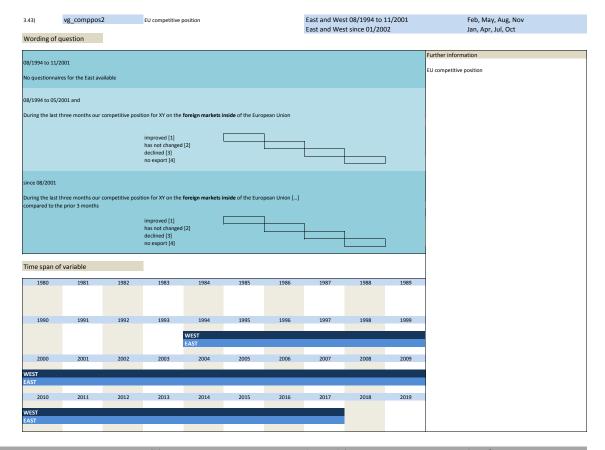

| 1998         | 1999 |                                               |
| 1980<br>1990<br>2000 | 1981<br>1991<br>EAST<br>2001 | 1992               | 1993              | 1994                | 1995               | 1996        | 1997          | 1998         | 1999 |                                               |
| 1980                 | 1981<br>1991<br>EAST         | 1992               | 1993              | 1994                | 1995               | 1996        | 1997          | 1998         | 1999 |                                               |
| 1980<br>1990<br>2000 | 1981<br>1991<br>EAST<br>2001 | 1992               | 1993              | 1994                | 1995               | 1996        | 1997          | 1998         | 1999 |                                               |







| No.           | Name       | Label                                          | Survey period                    | Survey frequency                               |
|---------------|------------|------------------------------------------------|----------------------------------|------------------------------------------------|
|               |            |                                                |                                  |                                                |
| 3.45)         | vg_ranord2 | range of orders in months (end of prev. month) | East and West 01/2002 to 01/2008 | Jan, Apr, Jul, Oct                             |
| Wording of    | f question |                                                |                                  |