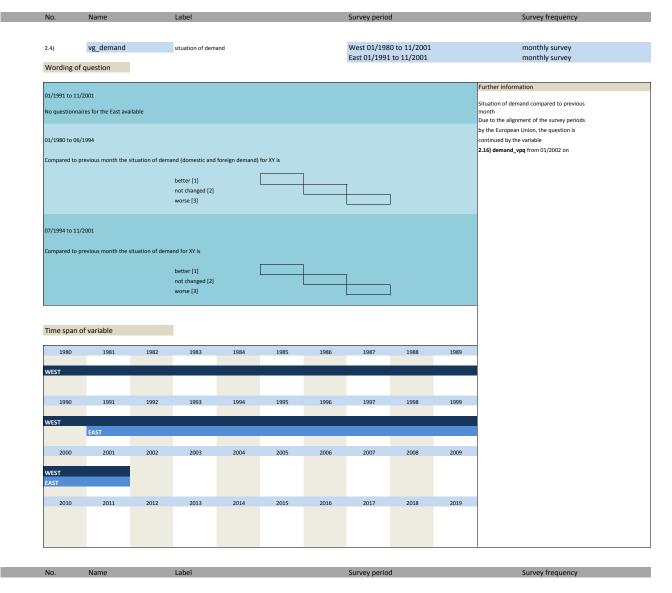

#### 2. Standard questions

1.22) participation\_status

| No.   | Name               | Label                                           | German description                                   |
|-------|--------------------|-------------------------------------------------|------------------------------------------------------|
|       |                    |                                                 | · ·                                                  |
| 2.1)  | vg_statebus        | state of business (appraisal)                   | Beurteilung der Geschäftslage                        |
| 2.2)  | vg_provpm          | production versus previous month                | Produktion im Vergleich zum Vormonat                 |
| 2.3)  | vg_stin            | stock of inventories                            | Beurteilung des Bestand an Fertigwaren               |
| 2.4)  | vg_demand          | situation of demand                             | Nachfragesituation gegenüber dem Vormonat            |
| 2.5)  | vg_ordvpm          | orders versus previous month                    | Auftragsbestand gegenüber dem Vormonat               |
| 2.6)  | vg_orders          | orders (appraisal)                              | Beurteilung des aktuellen Auftragsbestands           |
| 2.7)  | vg_pricevpm        | domestic prices of sale versus previous month   | Inländische Verkaufspreise                           |
| 2.8)  | vg_proexp          | expected production                             | Erwartete Inländische Produktionstätigkeit           |
| 2.9)  | vg_priceexp        | expected domestic prices                        | Erwartete inländische Verkaufspreise                 |
| 2.10) | vg expexp          | expected export trade                           | Erwarteter Exporthandel                              |
| 2.11) | vg_comexp          | expected commercial operations                  | Erwarteter Geschäftslage                             |
| 2.12) | vg_foreord         | foreign orders (appraisal)                      | Bestand an Auslandsaufträgen                         |
| 2.13) | vg_salesexp        | sales expectancy                                | Erwarteter Umsatz                                    |
| 2.14) | vg_emplexp*        | expected employees                              | Erwartete Entwicklung der Gesamtbeschäftigtenzahl    |
| 2.15) | vg_pro_vpq         | production vs. previous 2-3 months              | Produktionstätigkeit in den vorangegangenen Monaten  |
| 2.16) | vg_demand_vpq      | situation of dmand vs. previous 2-3 months      | Nachfragesituation in den vorangegangenen Monaten    |
| 2.17) | vg_ord_vpq         | orders vs. previous 2-3 months                  | Auftragsbestand in den vorangegangenen Monaten       |
| 2.18) | vg_price_vpq       | domestic prices of sale vs. previous 2-3 months | Inlandsverkaufspreise in den vorangegangenen Monaten |
| 2.19) | vg_credit**        | credit allocation                               | Kreditvergabe                                        |
| 2.20) | vg_statebus_sl     | state of business (VAS)                         | Beurteilung der Geschäftslage (VAS)                  |
| 2.21) | vg_statebus_clicks | state of business (clicks)                      | Beurteilung der Geschäftslage (Klicks)               |
| 2.22) | vg_comexp_sl       | expected commercial (VAS)                       | Erwartete Geschäftslage (VAS)                        |
| 2.23) | vg_comexp_clicks   | expected commercial (clicks)                    | Erwartete Geschäftslage (Klicks)                     |
| 2.24) | vg comexp unc      | uncertainty w.r.t. commercial operation         | Slider Unsicherheit                                  |