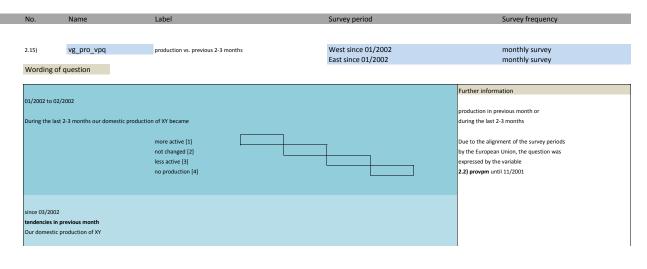

#### 2. Standard questions

1.22) participation\_status

| No.   | Name               | Label                                           | German description                                   |
|-------|--------------------|-------------------------------------------------|------------------------------------------------------|
|       |                    |                                                 | · ·                                                  |
| 2.1)  | vg_statebus        | state of business (appraisal)                   | Beurteilung der Geschäftslage                        |
| 2.2)  | vg_provpm          | production versus previous month                | Produktion im Vergleich zum Vormonat                 |
| 2.3)  | vg_stin            | stock of inventories                            | Beurteilung des Bestand an Fertigwaren               |
| 2.4)  | vg_demand          | situation of demand                             | Nachfragesituation gegenüber dem Vormonat            |
| 2.5)  | vg_ordvpm          | orders versus previous month                    | Auftragsbestand gegenüber dem Vormonat               |
| 2.6)  | vg_orders          | orders (appraisal)                              | Beurteilung des aktuellen Auftragsbestands           |
| 2.7)  | vg_pricevpm        | domestic prices of sale versus previous month   | Inländische Verkaufspreise                           |
| 2.8)  | vg_proexp          | expected production                             | Erwartete Inländische Produktionstätigkeit           |
| 2.9)  | vg_priceexp        | expected domestic prices                        | Erwartete inländische Verkaufspreise                 |
| 2.10) | vg expexp          | expected export trade                           | Erwarteter Exporthandel                              |
| 2.11) | vg_comexp          | expected commercial operations                  | Erwarteter Geschäftslage                             |
| 2.12) | vg_foreord         | foreign orders (appraisal)                      | Bestand an Auslandsaufträgen                         |
| 2.13) | vg_salesexp        | sales expectancy                                | Erwarteter Umsatz                                    |
| 2.14) | vg_emplexp*        | expected employees                              | Erwartete Entwicklung der Gesamtbeschäftigtenzahl    |
| 2.15) | vg_pro_vpq         | production vs. previous 2-3 months              | Produktionstätigkeit in den vorangegangenen Monaten  |
| 2.16) | vg_demand_vpq      | situation of dmand vs. previous 2-3 months      | Nachfragesituation in den vorangegangenen Monaten    |
| 2.17) | vg_ord_vpq         | orders vs. previous 2-3 months                  | Auftragsbestand in den vorangegangenen Monaten       |
| 2.18) | vg_price_vpq       | domestic prices of sale vs. previous 2-3 months | Inlandsverkaufspreise in den vorangegangenen Monaten |
| 2.19) | vg_credit**        | credit allocation                               | Kreditvergabe                                        |
| 2.20) | vg_statebus_sl     | state of business (VAS)                         | Beurteilung der Geschäftslage (VAS)                  |
| 2.21) | vg_statebus_clicks | state of business (clicks)                      | Beurteilung der Geschäftslage (Klicks)               |
| 2.22) | vg_comexp_sl       | expected commercial (VAS)                       | Erwartete Geschäftslage (VAS)                        |
| 2.23) | vg_comexp_clicks   | expected commercial (clicks)                    | Erwartete Geschäftslage (Klicks)                     |
| 2.24) | vg comexp unc      | uncertainty w.r.t. commercial operation         | Slider Unsicherheit                                  |