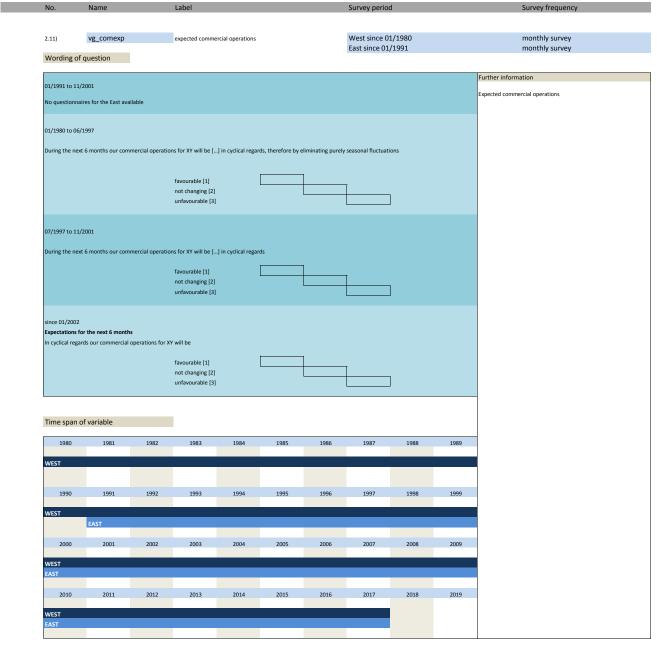

#### 2. Standard questions

1.22) participation\_status

| No.   | Name               | Label                                           | German description                                   |
|-------|--------------------|-------------------------------------------------|------------------------------------------------------|
|       |                    |                                                 | · ·                                                  |
| 2.1)  | vg_statebus        | state of business (appraisal)                   | Beurteilung der Geschäftslage                        |
| 2.2)  | vg_provpm          | production versus previous month                | Produktion im Vergleich zum Vormonat                 |
| 2.3)  | vg_stin            | stock of inventories                            | Beurteilung des Bestand an Fertigwaren               |
| 2.4)  | vg_demand          | situation of demand                             | Nachfragesituation gegenüber dem Vormonat            |
| 2.5)  | vg_ordvpm          | orders versus previous month                    | Auftragsbestand gegenüber dem Vormonat               |
| 2.6)  | vg_orders          | orders (appraisal)                              | Beurteilung des aktuellen Auftragsbestands           |
| 2.7)  | vg_pricevpm        | domestic prices of sale versus previous month   | Inländische Verkaufspreise                           |
| 2.8)  | vg_proexp          | expected production                             | Erwartete Inländische Produktionstätigkeit           |
| 2.9)  | vg_priceexp        | expected domestic prices                        | Erwartete inländische Verkaufspreise                 |
| 2.10) | vg expexp          | expected export trade                           | Erwarteter Exporthandel                              |
| 2.11) | vg_comexp          | expected commercial operations                  | Erwarteter Geschäftslage                             |
| 2.12) | vg_foreord         | foreign orders (appraisal)                      | Bestand an Auslandsaufträgen                         |
| 2.13) | vg_salesexp        | sales expectancy                                | Erwarteter Umsatz                                    |
| 2.14) | vg_emplexp*        | expected employees                              | Erwartete Entwicklung der Gesamtbeschäftigtenzahl    |
| 2.15) | vg_pro_vpq         | production vs. previous 2-3 months              | Produktionstätigkeit in den vorangegangenen Monaten  |
| 2.16) | vg_demand_vpq      | situation of dmand vs. previous 2-3 months      | Nachfragesituation in den vorangegangenen Monaten    |
| 2.17) | vg_ord_vpq         | orders vs. previous 2-3 months                  | Auftragsbestand in den vorangegangenen Monaten       |
| 2.18) | vg_price_vpq       | domestic prices of sale vs. previous 2-3 months | Inlandsverkaufspreise in den vorangegangenen Monaten |
| 2.19) | vg_credit**        | credit allocation                               | Kreditvergabe                                        |
| 2.20) | vg_statebus_sl     | state of business (VAS)                         | Beurteilung der Geschäftslage (VAS)                  |
| 2.21) | vg_statebus_clicks | state of business (clicks)                      | Beurteilung der Geschäftslage (Klicks)               |
| 2.22) | vg_comexp_sl       | expected commercial (VAS)                       | Erwartete Geschäftslage (VAS)                        |
| 2.23) | vg_comexp_clicks   | expected commercial (clicks)                    | Erwartete Geschäftslage (Klicks)                     |
| 2.24) | vg comexp unc      | uncertainty w.r.t. commercial operation         | Slider Unsicherheit                                  |