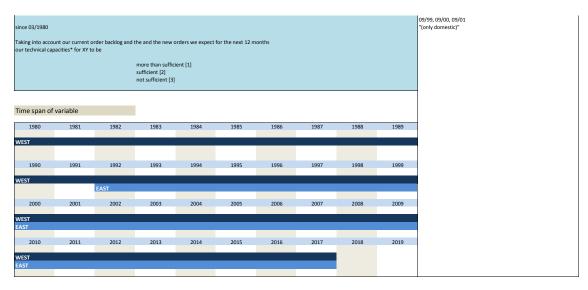

----------------------------------------------------------|-------------------------------------------------------------------|
| Wording o    | of question |                                  | East and West since 01/2002                                             | Jan, Apr, Jul, Oct                                                |
|              | 4           |                                  |                                                                         |                                                                   |
| 07/1992 to 0 |             |                                  |                                                                         | Further information  Appraisal of the technical capacity          |

No. Name Label Survey period Survey frequency



| No.             | Name                 |                   | Label             |          |      |      | Survey period  |      |      | Survey frequency                                                                                                                  |
|-----------------|----------------------|-------------------|-------------------|----------|------|------|----------------|------|------|-----------------------------------------------------------------------------------------------------------------------------------|
|                 |                      |                   |                   |          |      |      |                |      |      |