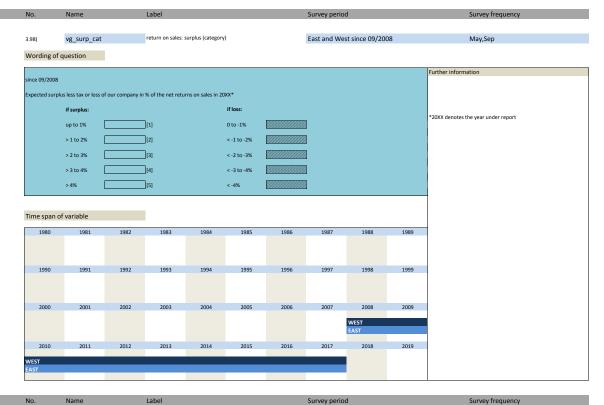

| 2006         | 2007          | 2008       | 2009 |                                                         |
|             |                         |                  |                      |                |                |              |               |            |      |                                                         |
| 2000        | 2001                    | 2002             | 2003<br>2013<br>WEST | 2004           | 2005           | 2006         | 2007          | 2008       | 2009 |                                                         |
| 2000        | 2001                    | 2002             | 2003                 | 2004           | 2005           | 2006         | 2007          | 2008       | 2009 |                                                         |



3.99) vg\_ros\_surp return on sales: surplus East and West since 09/2008 May,Sep





| No.             | Name                                 | Label                                    |    | Survey period               | Survey frequency