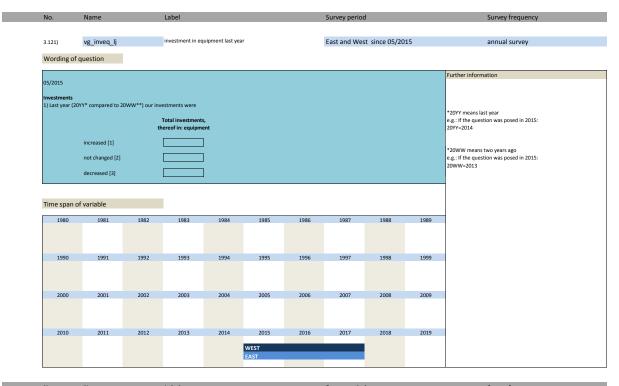

| 1985 | 1986 | 1987          | 1988          | 1989 |                                                       |
|             | 1981                 |               |                                          |                    |      |      |               |               |      |                                                       |
|             | 1981                 |               |                                          |                    |      |      |               |               |      |                                                       |
| 1990        | 1981                 | 1992          | 1993                                     | 1994               | 1995 | 1996 | 1997          | 1998          | 1999 |                                                       |





|            | vg_invest_dj       |                  | total investment  | this year   |                      |              | East and We | st since 05/201! | 5    | twice a year (May, Nov.)                                             |
|------------|--------------------|------------------|-------------------|-------------|----------------------|--------------|-------------|------------------|------|----------------------------------------------------------------------|
| rding of o | question           |                  |                   |             |                      |              |             |                  |      |                                                                      |
| 2015       |                    |                  |                   |