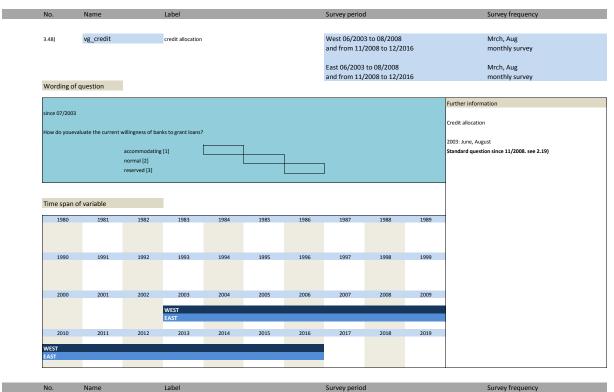

<sup>\*</sup>special question until 06/1997. See 3.13)
\*\*special question until 08/2008. See 3.48)