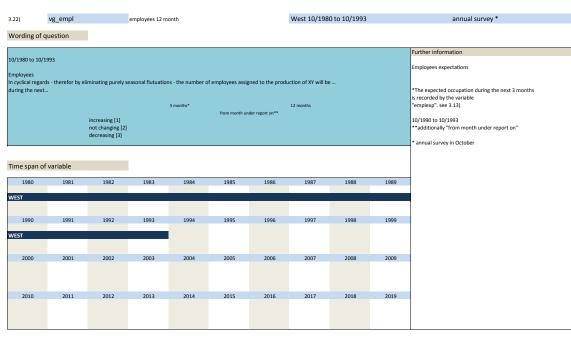

| 1994               | 1995                | 1996         | 1997          | 1998       | 1999         |                     |
| 1980<br>1990<br>2000 | 1981<br>1991<br>EAST<br>2001 | 1992                | 1993              | 1994               | 1995                | 1996         | 1997          | 1998       | 1999         |                     |
| 1980                 | 1981<br>1991<br>EAST         | 1992                | 1993              | 1994               | 1995                | 1996         | 1997          | 1998       | 1999         |                     |
| 1980<br>1990<br>2000 | 1981<br>1991<br>EAST<br>2001 | 1992                | 1993              | 1994               | 1995                | 1996         | 1997          | 1998       | 1999         |                     |















| No.                                  | Name                 |                                       | Label                |                      |                     |              | Survey period | d          |      | Survey frequency                         |
|--------------------------------------|----------------------|---------------------------------------|----------------------|----------------------|---------------------|--------------|---------------|------------|------|------------------------------------------|
|                                      |                      |                                       |                      |                      |                     |              |               |            |      |