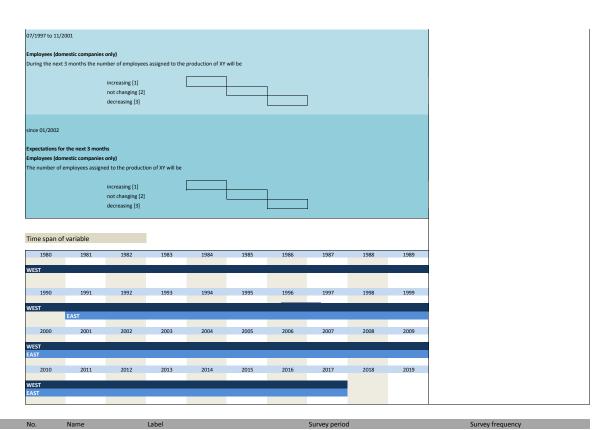

| 1994               | 1995                | 1996         | 1997          | 1998       | 1999         |                     |
| 1980<br>1990<br>2000 | 1981<br>1991<br>EAST<br>2001 | 1992                | 1993              | 1994               | 1995                | 1996         | 1997          | 1998       | 1999         |                     |
| 1980                 | 1981<br>1991<br>EAST         | 1992                | 1993              | 1994               | 1995                | 1996         | 1997          | 1998       | 1999         |                     |
| 1980<br>1990<br>2000 | 1981<br>1991<br>EAST<br>2001 | 1992                | 1993              | 1994               | 1995                | 1996         | 1997          | 1998       | 1999         |                     |















| No.                                  | Name                 |                                       | Label                |                      |                     |              | Survey period | d          |      | Survey frequency                         |
|--------------------------------------|----------------------|---------------------------------------|----------------------|----------------------|---------------------|--------------|---------------|------------|------|------------------------------------------|
|                                      |                      |                                       |                      |                      |                     |              |               |            |      |