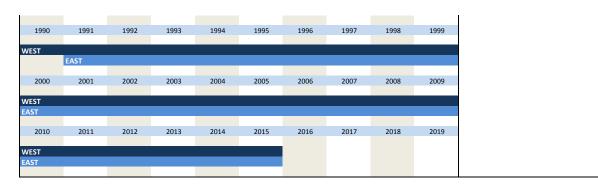

|                        |                  |

#### Wording of question



| No.  | Name Label           |                                             | Survey period      | Survey frequency |
|------|----------------------|---------------------------------------------|--------------------|------------------|
|      |                      |                                             |                    |                  |
| 4.3) | va market national 3 | de also accessos franciscos de la constanta | West since 12/1983 | annual           |
| 4.2) | vg_market_national_2 | development of national markets             | West since 12/1965 | annual           |
|      |                      | in next 5 years                             | East since 12/1991 | annual           |





| No. Name Label |                                     |                  |               |                |                 |                | Survey period |             |      | Survey frequency    |
|----------------|-------------------------------------|------------------|---------------|----------------|-----------------|----------------|---------------|-------------|------|---------------------|
|                |                                     |                  |               |                |                 |                |               |             |      |                     |
| 4.3)           | vg_market_                          | _abroad_1        |               | development    | of foreign mar  | kets           | West 12/1     | 981 - 12/19 | 82   | annual