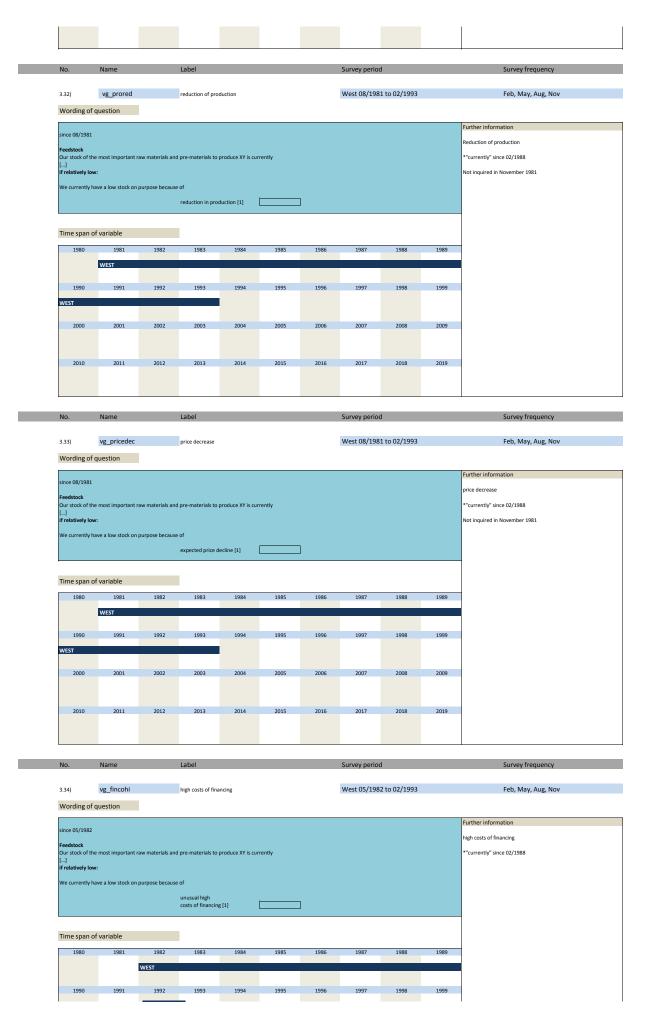

mation Feedstock Our stock of the most important raw materials and pre-materials to produce XY is currently "currently" since 02/1988 Not inquired in November 1981 We currently have a high stock because of difficulties of supply [1] Time span of variable 1980 1981 1982 1983 1984 1985 1986 1987 1988 1989 WEST 1990 1991 1992 1993 WEST 2010 2011 No. Name Label Survey period Survey frequency vg\_weaken weakening West 08/1981 to 02/1993 Feb, May, Aug, Nov 3.31) Wording of question Further information since 08/1981 Feedstock Our stock of the most important raw materials and pre-materials to produce XY is currently \*"currently" since 02/1988 Not inquired in November 1981 We currently have a high stock because of The feedstock increased due to a a weakening (in demand) [1] Time span of variable





| No.                         | Name                 |                | Label               |                  |         |      | Survey period | d            |      | Survey frequency              |
|-----------------------------|----------------------|----------------|---------------------|------------------|---------|------|---------------|--------------|------|-------------------------------|
|                             |                      |                |                     |                  |         |      |               |              |      |                               |
| 3.35)                       | vg_diffsup2          |                | difficulties of sup | ply              |         |      | West 08/198   | 1 to 02/1993 |      | Feb, May, Aug, Nov