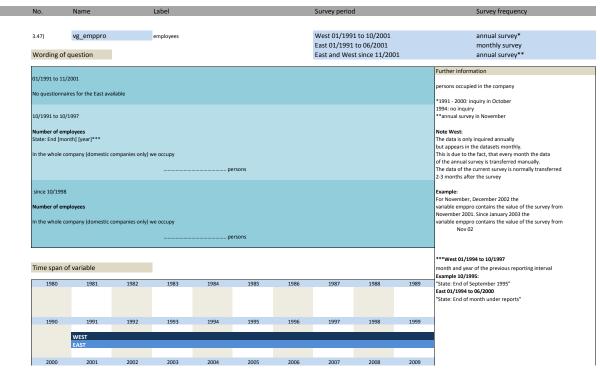

<sup>\*</sup>special question until 06/1997. See 3.13)
\*\*special question until 08/2008. See 3.48)