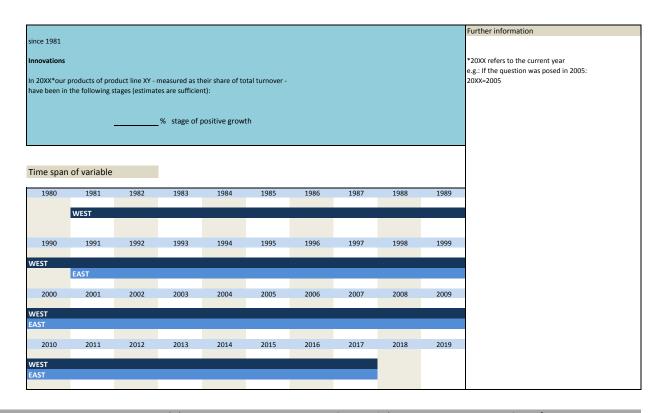

12/1981 | annual           |
|       |                     | product launch                | East since 12/1991 | annual           |

#### Wording of question



| No.   | Name Label            |                               | Survey period      | Survey frequency |
|-------|-----------------------|-------------------------------|--------------------|------------------|
|       |                       |                               |                    |                  |
|       |                       |                               |                    |                  |
| 4.18) | vg_share_growth_phase | share of turnover in stage of | West since 12/1981 | annual           |
|       |                       | positive growth               | East since 12/1991 | annual           |



| No.   | Name Label                |                               | Survey period      | Survey frequency |
|-------|---------------------------|-------------------------------|--------------------|------------------|
|       |                           |                               |                    |                  |
|       |                           |                               |                    |                  |
| 4.19) | vg_share_stagnation_phase | share of turnover in stage of | West since 12/1981 | annual           |
|       |                           | stagnation                    | East since 12/1991 | annual           |



| No.   | Name Label               |                               | Survey period      | Survey frequency |
|-------|-----------------