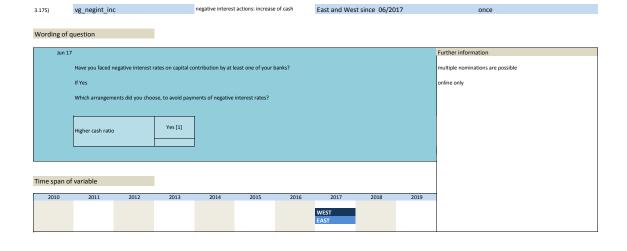

|                     |
| 1980             | 1981<br>1991<br>2001 | 1992<br>2002       | 1993<br>2003      | 1994<br>2004    | 1995<br>2005      | 1996  | 1997<br>2007<br>2017 | 1998      | 1999<br>2009 |                     |
| 1980             | 1981<br>1991<br>2001 | 1992<br>2002       | 1993<br>2003      | 1994<br>2004    | 1995<br>2005      | 1996  | 1997<br>2007         | 1998      | 1999<br>2009 |                     |

vg\_credit2\_1 credit seeking East and West since 03/2017 March, June, September, December 3.168) Wording of question Further information 03/2017 credit allocation We had credit talks with banks during the last 3 months [1] yes [2] no Time span of variable 

Survey period Survey frequency

No. Name Label











No. Name Label Survey period Survey frequency







| No.          | Name                             | Label                                                        | Survey period                       | Survey frequency                  |
|--------------|----------------------------------|--------------------------------------------------------------|-------------------------------------|-----------------------------------|
|              |                                  |                                                              |                                     |                                   |
| 3.178)       | vg_negint_inv                    | negative interest actions: investing or pro                  | eponing East and West since 06/2017 | once                              |
|              |