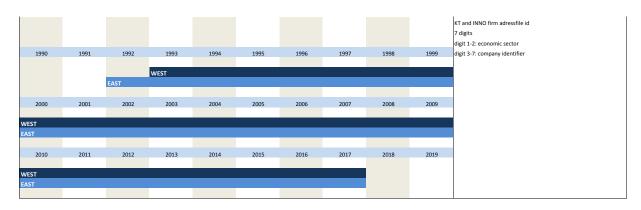

### List of variables - test of economic cycle - manufacturing industry

1. Variables of identification

2. Standard questions

3. Special questions

Teilnahmestatus

| I. Valla  | bles of identification       |                                       |                                                |
|-----------|------------------------------|---------------------------------------|------------------------------------------------|
|           |                              |                                       |                                                |
| No.       | Name                         | Label                                 | German description                             |
| 1.1)      | a                            | survey                                | Umfrage                                        |
| 1.1)      | survey                       | year                                  | Erhebungsjahr                                  |
|           | year                         | month                                 | Erhebungsmonat                                 |
| 1.3)      | month                        |                                       | -                                              |
| 1.4)      | idnum                        | KT and INNO firm adressfile id        | Firmenidentifikationsnummer                    |
| 1.5)      | runnum                       | running number of plant               | Laufende Firmennummer                          |
| 1.6)      | vg_plantnum                  | KT and INNO information containing id | 11-stellige Identifikationsnummer              |
| 1.7)      | vg_fedstaifo                 | federal state (ifo-code)              | Bundesland entsprechend ifo Codierung          |
| 1.8)      | vg_westeast                  | western eastern                       | Unterscheidet zwischen West- und Ost- Erhebung |
| 1.9)      | vg_weight                    | weight                                | Gewicht                                        |
| 1.10)     | vg_latecomer                 | latecomer                             | Nachzügler                                     |
| 1.11)     | sector_id                    | sector id                             | Sektor ID                                      |
| 1.12)     | sector_ifo                   | ifo sector classification             | ifo Sektorklassifikation                       |
| 1.13)     | vg sypro                     | sypro sector classification           | sypro Sektorklassifikation                     |
| 1.14)     | sector wz93                  | wz93 sector classification            | wz93 Sektorklassifikation                      |
| 1.15)     | sector wz08                  | wz08 sector classification            | wz08 Sektorklassifikation                      |
| 1.16)     | sector_total                 | ebdc sector classification            | EBDC Sektorklassifikation                      |
| Variables | regarding the survey process |                                       |                                                |
| 1.17)     | online                       | online                                | Fragebogen online beantwortet                  |
| 1.18)     | survey_start                 | survey start                          | Umfragebeginn                                  |
| 1.19)     | survey_end                   | survey end                            | Umfrageende                                    |
| 1.20)     | participation_date           | participation date                    | Teilnahmedatum                                 |
| 1.21)     | participation hour           | participation hour                    | Teilnahmestunde                                |