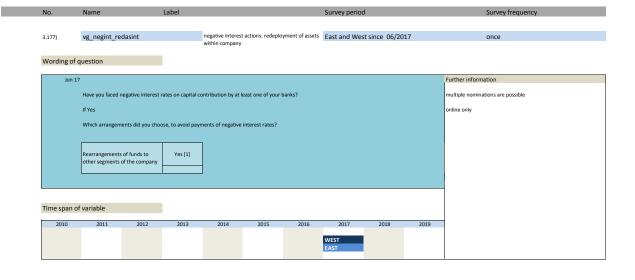

|                     |
| 1980             | 1981<br>1991<br>2001 | 1992<br>2002       | 1993<br>2003      | 1994<br>2004    | 1995<br>2005      | 1996  | 1997<br>2007<br>2017 | 1998      | 1999<br>2009 |                     |
| 1980             | 1981<br>1991<br>2001 | 1992<br>2002       | 1993<br>2003      | 1994<br>2004    | 1995<br>2005      | 1996  | 1997<br>2007         | 1998      | 1999<br>2009 |                     |

vg\_credit2\_1 credit seeking East and West since 03/2017 March, June, September, December 3.168) Wording of question Further information 03/2017 credit allocation We had credit talks with banks during the last 3 months [1] yes [2] no Time span of variable 

Survey period Survey frequency

No. Name Label











No. Name Label Survey period Survey frequency







| No.          | Name                             | Label                                                        | Survey period                       | Survey frequency                  |
|--------------|----------------------------------|--------------------------------------------------------------|-------------------------------------|-----------------------------------|
|              |                                  |                                                              |                                     |                                   |
| 3.178)       | vg_negint_inv                    | negative interest actions: investing or pro                  | eponing East and West since 06/2017 | once                              |
|              |