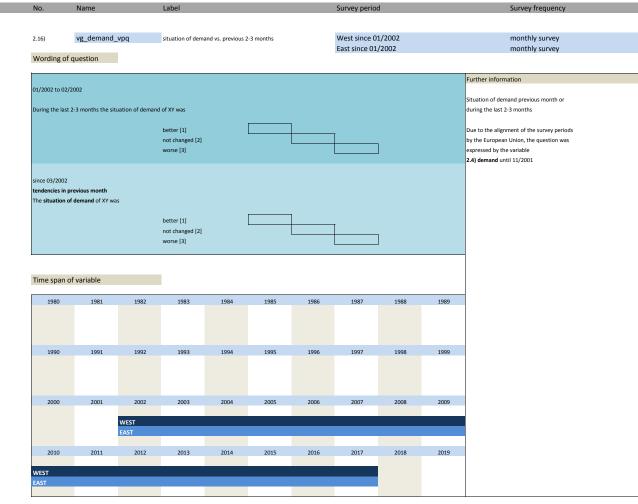

#### 2. Standard questions

1.22) participation\_status

| No.   | Name               | Label                                           | German description                                   |
|-------|--------------------|-------------------------------------------------|------------------------------------------------------|
|       |                    |                                                 | · ·                                                  |
| 2.1)  | vg_statebus        | state of business (appraisal)                   | Beurteilung der Geschäftslage                        |
| 2.2)  | vg_provpm          | production versus previous month                | Produktion im Vergleich zum Vormonat                 |
| 2.3)  | vg_stin            | stock of inventories                            | Beurteilung des Bestand an Fertigwaren               |
| 2.4)  | vg_demand          | situation of demand                             | Nachfragesituation gegenüber dem Vormonat            |
| 2.5)  | vg_ordvpm          | orders versus previous month                    | Auftragsbestand gegenüber dem Vormonat               |
| 2.6)  | vg_orders          | orders (appraisal)                              | Beurteilung des aktuellen Auftragsbestands           |
| 2.7)  | vg_pricevpm        | domestic prices of sale versus previous month   | Inländische Verkaufspreise                           |
| 2.8)  | vg_proexp          | expected production                             | Erwartete Inländische Produktionstätigkeit           |
| 2.9)  | vg_priceexp        | expected domestic prices                        | Erwartete inländische Verkaufspreise                 |
| 2.10) | vg expexp          | expected export trade                           | Erwarteter Exporthandel                              |
| 2.11) | vg_comexp          | expected commercial operations                  | Erwarteter Geschäftslage                             |
| 2.12) | vg_foreord         | foreign orders (appraisal)                      | Bestand an Auslandsaufträgen                         |
| 2.13) | vg_salesexp        | sales expectancy                                | Erwarteter Umsatz                                    |
| 2.14) | vg_emplexp*        | expected employees                              | Erwartete Entwicklung der Gesamtbeschäftigtenzahl    |
| 2.15) | vg_pro_vpq         | production vs. previous 2-3 months              | Produktionstätigkeit in den vorangegangenen Monaten  |
| 2.16) | vg_demand_vpq      | situation of dmand vs. previous 2-3 months      | Nachfragesituation in den vorangegangenen Monaten    |
| 2.17) | vg_ord_vpq         | orders vs. previous 2-3 months                  | Auftragsbestand in den vorangegangenen Monaten       |
| 2.18) | vg_price_vpq       | domestic prices of sale vs. previous 2-3 months | Inlandsverkaufspreise in den vorangegangenen Monaten |
| 2.19) | vg_credit**        | credit allocation                               | Kreditvergabe                                        |
| 2.20) | vg_statebus_sl     | state of business (VAS)                         | Beurteilung der Geschäftslage (VAS)                  |
| 2.21) | vg_statebus_clicks | state of business (clicks)                      | Beurteilung der Geschäftslage (Klicks)               |
| 2.22) | vg_comexp_sl       | expected commercial (VAS)                       | Erwartete Geschäftslage (VAS)                        |
| 2.23) | vg_comexp_clicks   | expected commercial (clicks)                    | Erwartete Geschäftslage (Klicks)                     |
| 2.24) | vg comexp unc      | uncertainty w.r.t. commercial operation         | Slider Unsicherheit                                  |