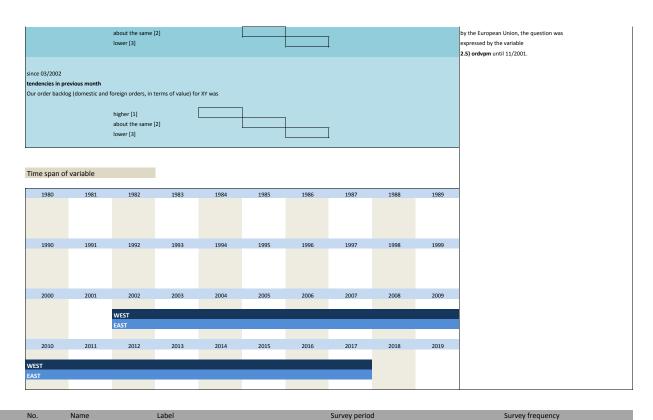

#### 2. Standard questions

1.22) participation\_status

| No.   | Name               | Label                                           | German description                                   |
|-------|--------------------|-------------------------------------------------|------------------------------------------------------|
|       |                    |                                                 | · ·                                                  |
| 2.1)  | vg_statebus        | state of business (appraisal)                   | Beurteilung der Geschäftslage                        |
| 2.2)  | vg_provpm          | production versus previous month                | Produktion im Vergleich zum Vormonat                 |
| 2.3)  | vg_stin            | stock of inventories                            | Beurteilung des Bestand an Fertigwaren               |
| 2.4)  | vg_demand          | situation of demand                             | Nachfragesituation gegenüber dem Vormonat            |
| 2.5)  | vg_ordvpm          | orders versus previous month                    | Auftragsbestand gegenüber dem Vormonat               |
| 2.6)  | vg_orders          | orders (appraisal)                              | Beurteilung des aktuellen Auftragsbestands           |
| 2.7)  | vg_pricevpm        | domestic prices of sale versus previous month   | Inländische Verkaufspreise                           |
| 2.8)  | vg_proexp          | expected production                             | Erwartete Inländische Produktionstätigkeit           |
| 2.9)  | vg_priceexp        | expected domestic prices                        | Erwartete inländische Verkaufspreise                 |
| 2.10) | vg expexp          | expected export trade                           | Erwarteter Exporthandel                              |
| 2.11) | vg_comexp          | expected commercial operations                  | Erwarteter Geschäftslage                             |
| 2.12) | vg_foreord         | foreign orders (appraisal)                      | Bestand an Auslandsaufträgen                         |
| 2.13) | vg_salesexp        | sales expectancy                                | Erwarteter Umsatz                                    |
| 2.14) | vg_emplexp*        | expected employees                              | Erwartete Entwicklung der Gesamtbeschäftigtenzahl    |
| 2.15) | vg_pro_vpq         | production vs. previous 2-3 months              | Produktionstätigkeit in den vorangegangenen Monaten  |
| 2.16) | vg_demand_vpq      | situation of dmand vs. previous 2-3 months      | Nachfragesituation in den vorangegangenen Monaten    |
| 2.17) | vg_ord_vpq         | orders vs. previous 2-3 months                  | Auftragsbestand in den vorangegangenen Monaten       |
| 2.18) | vg_price_vpq       | domestic prices of sale vs. previous 2-3 months | Inlandsverkaufspreise in den vorangegangenen Monaten |
| 2.19) | vg_credit**        | credit allocation                               | Kreditvergabe                                        |
| 2.20) | vg_statebus_sl     | state of business (VAS)                         | Beurteilung der Geschäftslage (VAS)                  |
| 2.21) | vg_statebus_clicks | state of business (clicks)                      | Beurteilung der Geschäftslage (Klicks)               |
| 2.22) | vg_comexp_sl       | expected commercial (VAS)                       | Erwartete Geschäftslage (VAS)                        |
| 2.23) | vg_comexp_clicks   | expected commercial (clicks)                    | Erwartete Geschäftslage (Klicks)                     |
| 2.24) | vg comexp unc      | uncertainty w.r.t. commercial operation         | Slider Unsicherheit                                  |