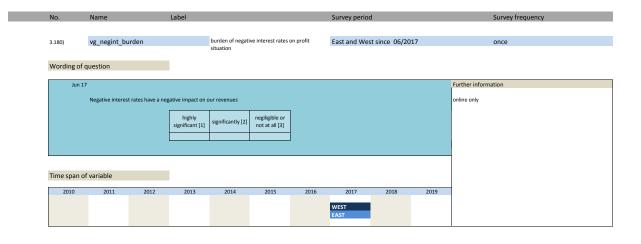

|      |                                   |
| 2010                  | 2011 2                                  | 2012 2013                         | 2014                 | 2015                 | 2016 | 2017                         | 2018          | 2019 |                                   |
|                       |                                         |                                   |                      |                      |      | WEST                         |               |      |                                   |
|                       |                                         |                                   |                      |                      |      | EAST                         |               |      |                                   |











| No.       | Name              |                    | Label              |                       |                     |          | Survey period |               |      | Survey frequency    |
|-----------|-------------------|--------------------|--------------------|-----------------------|---------------------|----------|---------------|---------------|------|---------------------|
|           |                   |                    |                    |                       |                     |          |               |               |      |                     |
| 3.190)    | vg_mercoag        | ree_ex             |                    |                       | eement EU-Mercosur  | : export | West and Eas  | t since 8/201 | 7    | once                |
|           |