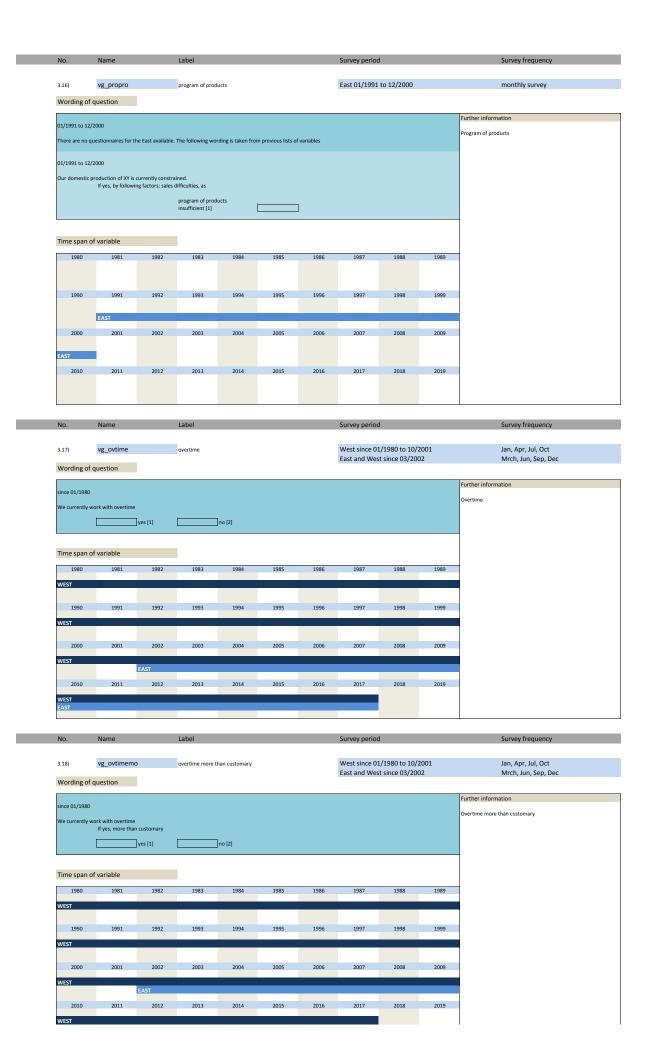

| 1994               | 1995                | 1996         | 1997          | 1998       | 1999         |                     |
| 1980<br>1990<br>2000 | 1981<br>1991<br>EAST<br>2001 | 1992                | 1993              | 1994               | 1995                | 1996         | 1997          | 1998       | 1999         |                     |
| 1980                 | 1981<br>1991<br>EAST         | 1992                | 1993              | 1994               | 1995                | 1996         | 1997          | 1998       | 1999         |                     |
| 1980<br>1990<br>2000 | 1981<br>1991<br>EAST<br>2001 | 1992                | 1993              | 1994               | 1995                | 1996         | 1997          | 1998       | 1999         |                     |















| No.                                  | Name                 |                                       | Label                |                      |                     |              | Survey period | d          |      | Survey frequency                         |
|--------------------------------------|----------------------|---------------------------------------|----------------------|----------------------|---------------------|--------------|---------------|------------|------|------------------------------------------|
|                                      |                      |                                       |                      |                      |                     |              |               |            |      |