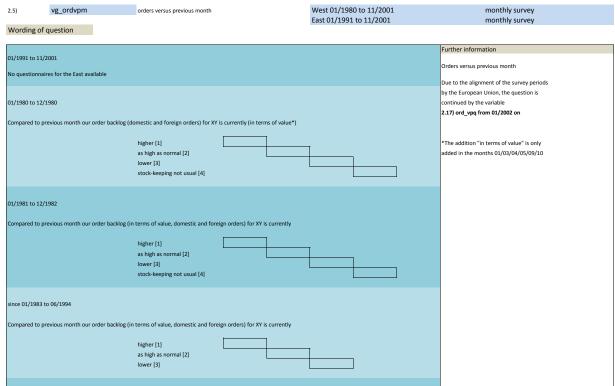

#### 2. Standard questions

1.22) participation\_status

| No.   | Name               | Label                                           | German description                                   |
|-------|--------------------|-------------------------------------------------|------------------------------------------------------|
|       |                    |                                                 | · ·                                                  |
| 2.1)  | vg_statebus        | state of business (appraisal)                   | Beurteilung der Geschäftslage                        |
| 2.2)  | vg_provpm          | production versus previous month                | Produktion im Vergleich zum Vormonat                 |
| 2.3)  | vg_stin            | stock of inventories                            | Beurteilung des Bestand an Fertigwaren               |
| 2.4)  | vg_demand          | situation of demand                             | Nachfragesituation gegenüber dem Vormonat            |
| 2.5)  | vg_ordvpm          | orders versus previous month                    | Auftragsbestand gegenüber dem Vormonat               |
| 2.6)  | vg_orders          | orders (appraisal)                              | Beurteilung des aktuellen Auftragsbestands           |
| 2.7)  | vg_pricevpm        | domestic prices of sale versus previous month   | Inländische Verkaufspreise                           |
| 2.8)  | vg_proexp          | expected production                             | Erwartete Inländische Produktionstätigkeit           |
| 2.9)  | vg_priceexp        | expected domestic prices                        | Erwartete inländische Verkaufspreise                 |
| 2.10) | vg expexp          | expected export trade                           | Erwarteter Exporthandel                              |
| 2.11) | vg_comexp          | expected commercial operations                  | Erwarteter Geschäftslage                             |
| 2.12) | vg_foreord         | foreign orders (appraisal)                      | Bestand an Auslandsaufträgen                         |
| 2.13) | vg_salesexp        | sales expectancy                                | Erwarteter Umsatz                                    |
| 2.14) | vg_emplexp*        | expected employees                              | Erwartete Entwicklung der Gesamtbeschäftigtenzahl    |
| 2.15) | vg_pro_vpq         | production vs. previous 2-3 months              | Produktionstätigkeit in den vorangegangenen Monaten  |
| 2.16) | vg_demand_vpq      | situation of dmand vs. previous 2-3 months      | Nachfragesituation in den vorangegangenen Monaten    |
| 2.17) | vg_ord_vpq         | orders vs. previous 2-3 months                  | Auftragsbestand in den vorangegangenen Monaten       |
| 2.18) | vg_price_vpq       | domestic prices of sale vs. previous 2-3 months | Inlandsverkaufspreise in den vorangegangenen Monaten |
| 2.19) | vg_credit**        | credit allocation                               | Kreditvergabe                                        |
| 2.20) | vg_statebus_sl     | state of business (VAS)                         | Beurteilung der Geschäftslage (VAS)                  |
| 2.21) | vg_statebus_clicks | state of business (clicks)                      | Beurteilung der Geschäftslage (Klicks)               |
| 2.22) | vg_comexp_sl       | expected commercial (VAS)                       | Erwartete Geschäftslage (VAS)                        |
| 2.23) | vg_comexp_clicks   | expected commercial (clicks)                    | Erwartete Geschäftslage (Klicks)                     |
| 2.24) | vg comexp unc      | uncertainty w.r.t. commercial operation         | Slider Unsicherheit                                  |