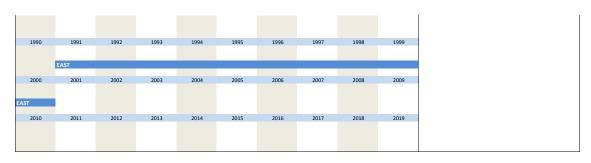

|
| Time spa   | an of variable                                          |                           |                          |                    |              |              |              |      |                                                     |
| 1980       | 1981                                                    | 1982 198                  | 3 1984                   | 1985               | 1986         | 1987         | 1988         | 1989 |                                                     |
|            |                                                         |                           |                          |                    |              |              |              |      |                                                     |



|                      | Name                         |                    | Label             |                     |                    |             | Survey perior | d            |      | Survey frequency                              |
|----------------------|------------------------------|--------------------|-------------------|---------------------|--------------------|-------------|---------------|--------------|------|-----------------------------------------------|
|                      |                              |                    |                   |                     |                    |             |               |              |      |                                               |
| 3.41)                | vg_empldec                   |                    | d