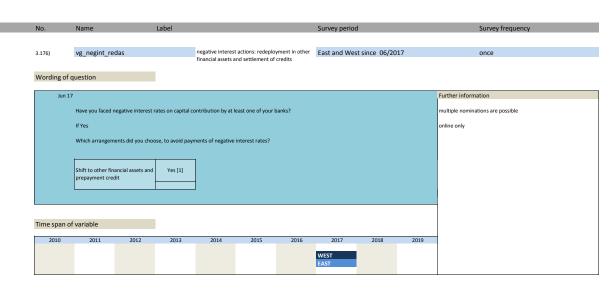

|                     |
| 1980             | 1981<br>1991<br>2001 | 1992<br>2002       | 1993<br>2003      | 1994<br>2004    | 1995<br>2005      | 1996  | 1997<br>2007<br>2017 | 1998      | 1999<br>2009 |                     |
| 1980             | 1981<br>1991<br>2001 | 1992<br>2002       | 1993<br>2003      | 1994<br>2004    | 1995<br>2005      | 1996  | 1997<br>2007         | 1998      | 1999<br>2009 |                     |

vg\_credit2\_1 credit seeking East and West since 03/2017 March, June, September, December 3.168) Wording of question Further information 03/2017 credit allocation We had credit talks with banks during the last 3 months [1] yes [2] no Time span of variable 

Survey period Survey frequency

No. Name Label











No. Name Label Survey period Survey frequency







| No.          | Name                             | Label                                                        | Survey period                       | Survey frequency                  |
|--------------|----------------------------------|--------------------------------------------------------------|-------------------------------------|-----------------------------------|
|              |                                  |                                                              |                                     |                                   |
| 3.178)       | vg_negint_inv                    | negative interest actions: investing or pro                  | eponing East and West since 06/2017 | once                              |
|              |