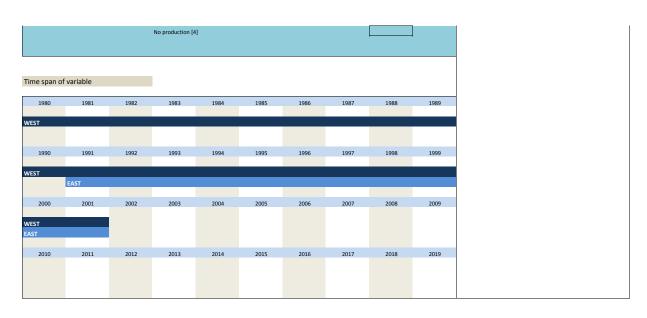

#### 2. Standard questions

1.22) participation\_status

| No.   | Name               | Label                                           | German description                                   |
|-------|--------------------|-------------------------------------------------|------------------------------------------------------|
|       |                    |                                                 | · ·                                                  |
| 2.1)  | vg_statebus        | state of business (appraisal)                   | Beurteilung der Geschäftslage                        |
| 2.2)  | vg_provpm          | production versus previous month                | Produktion im Vergleich zum Vormonat                 |
| 2.3)  | vg_stin            | stock of inventories                            | Beurteilung des Bestand an Fertigwaren               |
| 2.4)  | vg_demand          | situation of demand                             | Nachfragesituation gegenüber dem Vormonat            |
| 2.5)  | vg_ordvpm          | orders versus previous month                    | Auftragsbestand gegenüber dem Vormonat               |
| 2.6)  | vg_orders          | orders (appraisal)                              | Beurteilung des aktuellen Auftragsbestands           |
| 2.7)  | vg_pricevpm        | domestic prices of sale versus previous month   | Inländische Verkaufspreise                           |
| 2.8)  | vg_proexp          | expected production                             | Erwartete Inländische Produktionstätigkeit           |
| 2.9)  | vg_priceexp        | expected domestic prices                        | Erwartete inländische Verkaufspreise                 |
| 2.10) | vg expexp          | expected export trade                           | Erwarteter Exporthandel                              |
| 2.11) | vg_comexp          | expected commercial operations                  | Erwarteter Geschäftslage                             |
| 2.12) | vg_foreord         | foreign orders (appraisal)                      | Bestand an Auslandsaufträgen                         |
| 2.13) | vg_salesexp        | sales expectancy                                | Erwarteter Umsatz                                    |
| 2.14) | vg_emplexp*        | expected employees                              | Erwartete Entwicklung der Gesamtbeschäftigtenzahl    |
| 2.15) | vg_pro_vpq         | production vs. previous 2-3 months              | Produktionstätigkeit in den vorangegangenen Monaten  |
| 2.16) | vg_demand_vpq      | situation of dmand vs. previous 2-3 months      | Nachfragesituation in den vorangegangenen Monaten    |
| 2.17) | vg_ord_vpq         | orders vs. previous 2-3 months                  | Auftragsbestand in den vorangegangenen Monaten       |
| 2.18) | vg_price_vpq       | domestic prices of sale vs. previous 2-3 months | Inlandsverkaufspreise in den vorangegangenen Monaten |
| 2.19) | vg_credit**        | credit allocation                               | Kreditvergabe                                        |
| 2.20) | vg_statebus_sl     | state of business (VAS)                         | Beurteilung der Geschäftslage (VAS)                  |
| 2.21) | vg_statebus_clicks | state of business (clicks)                      | Beurteilung der Geschäftslage (Klicks)               |
| 2.22) | vg_comexp_sl       | expected commercial (VAS)                       | Erwartete Geschäftslage (VAS)                        |
| 2.23) | vg_comexp_clicks   | expected commercial (clicks)                    | Erwartete Geschäftslage (Klicks)                     |
| 2.24) | vg comexp unc      | uncertainty w.r.t. commercial operation         | Slider Unsicherheit                                  |