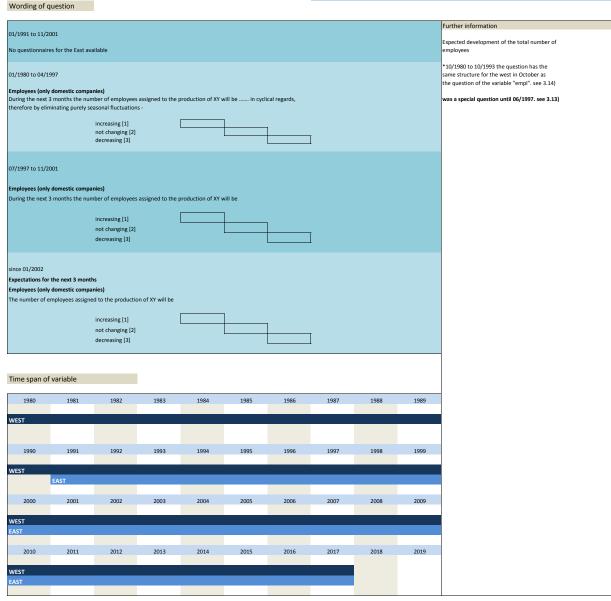

#### 2. Standard questions

1.22) participation\_status

| No.   | Name               | Label                                           | German description                                   |
|-------|--------------------|-------------------------------------------------|------------------------------------------------------|
|       |                    |                                                 | · ·                                                  |
| 2.1)  | vg_statebus        | state of business (appraisal)                   | Beurteilung der Geschäftslage                        |
| 2.2)  | vg_provpm          | production versus previous month                | Produktion im Vergleich zum Vormonat                 |
| 2.3)  | vg_stin            | stock of inventories                            | Beurteilung des Bestand an Fertigwaren               |
| 2.4)  | vg_demand          | situation of demand                             | Nachfragesituation gegenüber dem Vormonat            |
| 2.5)  | vg_ordvpm          | orders versus previous month                    | Auftragsbestand gegenüber dem Vormonat               |
| 2.6)  | vg_orders          | orders (appraisal)                              | Beurteilung des aktuellen Auftragsbestands           |
| 2.7)  | vg_pricevpm        | domestic prices of sale versus previous month   | Inländische Verkaufspreise                           |
| 2.8)  | vg_proexp          | expected production                             | Erwartete Inländische Produktionstätigkeit           |
| 2.9)  | vg_priceexp        | expected domestic prices                        | Erwartete inländische Verkaufspreise                 |
| 2.10) | vg expexp          | expected export trade                           | Erwarteter Exporthandel                              |
| 2.11) | vg_comexp          | expected commercial operations                  | Erwarteter Geschäftslage                             |
| 2.12) | vg_foreord         | foreign orders (appraisal)                      | Bestand an Auslandsaufträgen                         |
| 2.13) | vg_salesexp        | sales expectancy                                | Erwarteter Umsatz                                    |
| 2.14) | vg_emplexp*        | expected employees                              | Erwartete Entwicklung der Gesamtbeschäftigtenzahl    |
| 2.15) | vg_pro_vpq         | production vs. previous 2-3 months              | Produktionstätigkeit in den vorangegangenen Monaten  |
| 2.16) | vg_demand_vpq      | situation of dmand vs. previous 2-3 months      | Nachfragesituation in den vorangegangenen Monaten    |
| 2.17) | vg_ord_vpq         | orders vs. previous 2-3 months                  | Auftragsbestand in den vorangegangenen Monaten       |
| 2.18) | vg_price_vpq       | domestic prices of sale vs. previous 2-3 months | Inlandsverkaufspreise in den vorangegangenen Monaten |
| 2.19) | vg_credit**        | credit allocation                               | Kreditvergabe                                        |
| 2.20) | vg_statebus_sl     | state of business (VAS)                         | Beurteilung der Geschäftslage (VAS)                  |
| 2.21) | vg_statebus_clicks | state of business (clicks)                      | Beurteilung der Geschäftslage (Klicks)               |
| 2.22) | vg_comexp_sl       | expected commercial (VAS)                       | Erwartete Geschäftslage (VAS)                        |
| 2.23) | vg_comexp_clicks   | expected commercial (clicks)                    | Erwartete Geschäftslage (Klicks)                     |
| 2.24) | vg comexp unc      | uncertainty w.r.t. commercial operation         | Slider Unsicherheit                                  |