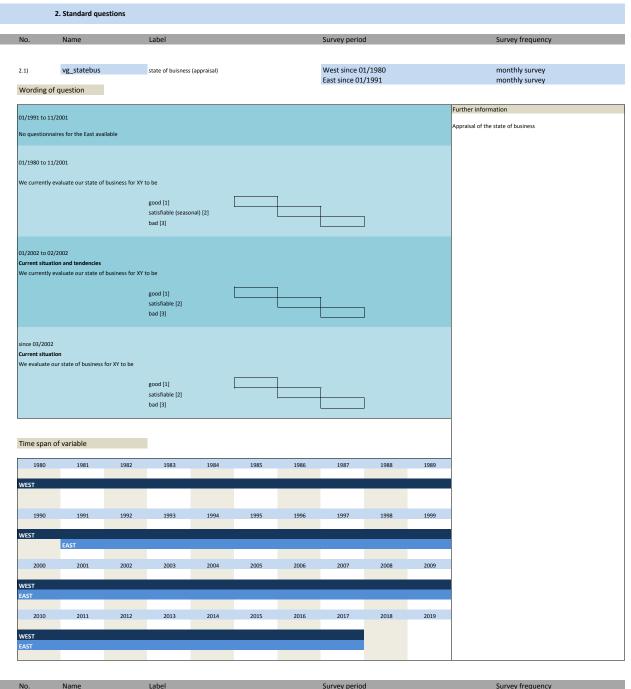

#### 2. Standard questions

1.22) participation\_status

| No.   | Name               | Label                                           | German description                                   |
|-------|--------------------|-------------------------------------------------|------------------------------------------------------|
|       |                    |                                                 | · ·                                                  |
| 2.1)  | vg_statebus        | state of business (appraisal)                   | Beurteilung der Geschäftslage                        |
| 2.2)  | vg_provpm          | production versus previous month                | Produktion im Vergleich zum Vormonat                 |
| 2.3)  | vg_stin            | stock of inventories                            | Beurteilung des Bestand an Fertigwaren               |
| 2.4)  | vg_demand          | situation of demand                             | Nachfragesituation gegenüber dem Vormonat            |
| 2.5)  | vg_ordvpm          | orders versus previous month                    | Auftragsbestand gegenüber dem Vormonat               |
| 2.6)  | vg_orders          | orders (appraisal)                              | Beurteilung des aktuellen Auftragsbestands           |
| 2.7)  | vg_pricevpm        | domestic prices of sale versus previous month   | Inländische Verkaufspreise                           |
| 2.8)  | vg_proexp          | expected production                             | Erwartete Inländische Produktionstätigkeit           |
| 2.9)  | vg_priceexp        | expected domestic prices                        | Erwartete inländische Verkaufspreise                 |
| 2.10) | vg expexp          | expected export trade                           | Erwarteter Exporthandel                              |
| 2.11) | vg_comexp          | expected commercial operations                  | Erwarteter Geschäftslage                             |
| 2.12) | vg_foreord         | foreign orders (appraisal)                      | Bestand an Auslandsaufträgen                         |
| 2.13) | vg_salesexp        | sales expectancy                                | Erwarteter Umsatz                                    |
| 2.14) | vg_emplexp*        | expected employees                              | Erwartete Entwicklung der Gesamtbeschäftigtenzahl    |
| 2.15) | vg_pro_vpq         | production vs. previous 2-3 months              | Produktionstätigkeit in den vorangegangenen Monaten  |
| 2.16) | vg_demand_vpq      | situation of dmand vs. previous 2-3 months      | Nachfragesituation in den vorangegangenen Monaten    |
| 2.17) | vg_ord_vpq         | orders vs. previous 2-3 months                  | Auftragsbestand in den vorangegangenen Monaten       |
| 2.18) | vg_price_vpq       | domestic prices of sale vs. previous 2-3 months | Inlandsverkaufspreise in den vorangegangenen Monaten |
| 2.19) | vg_credit**        | credit allocation                               | Kreditvergabe                                        |
| 2.20) | vg_statebus_sl     | state of business (VAS)                         | Beurteilung der Geschäftslage (VAS)                  |
| 2.21) | vg_statebus_clicks | state of business (clicks)                      | Beurteilung der Geschäftslage (Klicks)               |
| 2.22) | vg_comexp_sl       | expected commercial (VAS)                       | Erwartete Geschäftslage (VAS)                        |
| 2.23) | vg_comexp_clicks   | expected commercial (clicks)                    | Erwartete Geschäftslage (Klicks)                     |
| 2.24) | vg comexp unc      | uncertainty w.r.t. commercial operation         | Slider Unsicherheit                                  |