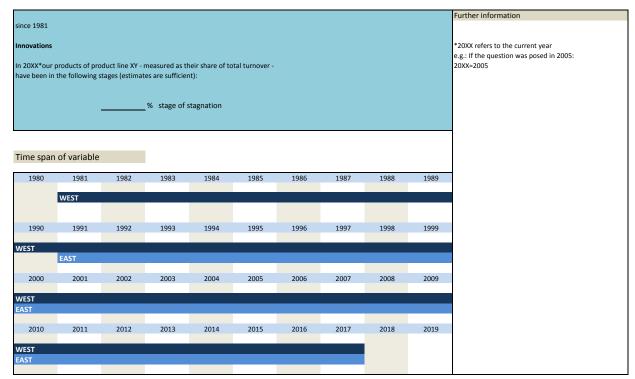

12/1981 | annual           |
|       |                       | positive growth               | East since 12/1991 | annual           |



| No.   | Name Label                |                               | Survey period      | Survey frequency |
|-------|---------------------------|-------------------------------|--------------------|------------------|
|       |                           |                               |                    |                  |
|       |                           |                               |                    |                  |
| 4.19) | vg_share_stagnation_phase | share of turnover in stage of | West since 12/1981 | annual           |
|       |                           | stagnation                    | East since 12/1991 | annual           |



| No.   | Name Label               |                               | Survey period      | Survey frequency |
|-------|--------------------------|-------------------------------|--------------------|------------------|
|       |                          |                               |                    |                  |
|       |                          |                               |                    |                  |
| 4.20) | vg_share_negative_growth | share of turnover in stage of | West since 12/1981 | annual           |
|       |                          | negative growth               | Fast since 12/1991 | annual           |

|             |                   |                 |                                  |               |                 |      |      |      |