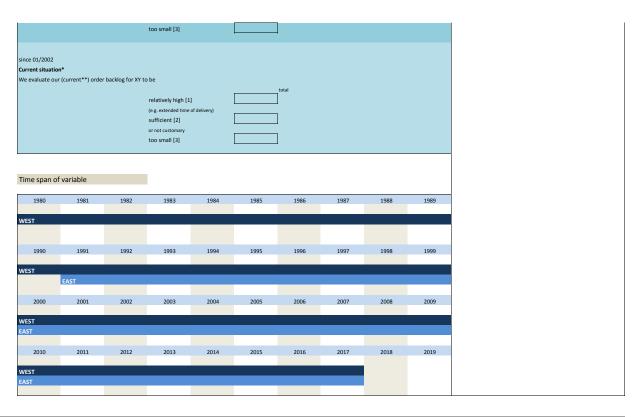

#### 2. Standard questions

1.22) participation\_status

| No.   | Name               | Label                                           | German description                                   |
|-------|--------------------|-------------------------------------------------|------------------------------------------------------|
|       |                    |                                                 | · ·                                                  |
| 2.1)  | vg_statebus        | state of business (appraisal)                   | Beurteilung der Geschäftslage                        |
| 2.2)  | vg_provpm          | production versus previous month                | Produktion im Vergleich zum Vormonat                 |
| 2.3)  | vg_stin            | stock of inventories                            | Beurteilung des Bestand an Fertigwaren               |
| 2.4)  | vg_demand          | situation of demand                             | Nachfragesituation gegenüber dem Vormonat            |
| 2.5)  | vg_ordvpm          | orders versus previous month                    | Auftragsbestand gegenüber dem Vormonat               |
| 2.6)  | vg_orders          | orders (appraisal)                              | Beurteilung des aktuellen Auftragsbestands           |
| 2.7)  | vg_pricevpm        | domestic prices of sale versus previous month   | Inländische Verkaufspreise                           |
| 2.8)  | vg_proexp          | expected production                             | Erwartete Inländische Produktionstätigkeit           |
| 2.9)  | vg_priceexp        | expected domestic prices                        | Erwartete inländische Verkaufspreise                 |
| 2.10) | vg expexp          | expected export trade                           | Erwarteter Exporthandel                              |
| 2.11) | vg_comexp          | expected commercial operations                  | Erwarteter Geschäftslage                             |
| 2.12) | vg_foreord         | foreign orders (appraisal)                      | Bestand an Auslandsaufträgen                         |
| 2.13) | vg_salesexp        | sales expectancy                                | Erwarteter Umsatz                                    |
| 2.14) | vg_emplexp*        | expected employees                              | Erwartete Entwicklung der Gesamtbeschäftigtenzahl    |
| 2.15) | vg_pro_vpq         | production vs. previous 2-3 months              | Produktionstätigkeit in den vorangegangenen Monaten  |
| 2.16) | vg_demand_vpq      | situation of dmand vs. previous 2-3 months      | Nachfragesituation in den vorangegangenen Monaten    |
| 2.17) | vg_ord_vpq         | orders vs. previous 2-3 months                  | Auftragsbestand in den vorangegangenen Monaten       |
| 2.18) | vg_price_vpq       | domestic prices of sale vs. previous 2-3 months | Inlandsverkaufspreise in den vorangegangenen Monaten |
| 2.19) | vg_credit**        | credit allocation                               | Kreditvergabe                                        |
| 2.20) | vg_statebus_sl     | state of business (VAS)                         | Beurteilung der Geschäftslage (VAS)                  |
| 2.21) | vg_statebus_clicks | state of business (clicks)                      | Beurteilung der Geschäftslage (Klicks)               |
| 2.22) | vg_comexp_sl       | expected commercial (VAS)                       | Erwartete Geschäftslage (VAS)                        |
| 2.23) | vg_comexp_clicks   | expected commercial (clicks)                    | Erwartete Geschäftslage (Klicks)                     |
| 2.24) | vg comexp unc      | uncertainty w.r.t. commercial operation         | Slider Unsicherheit                                  |