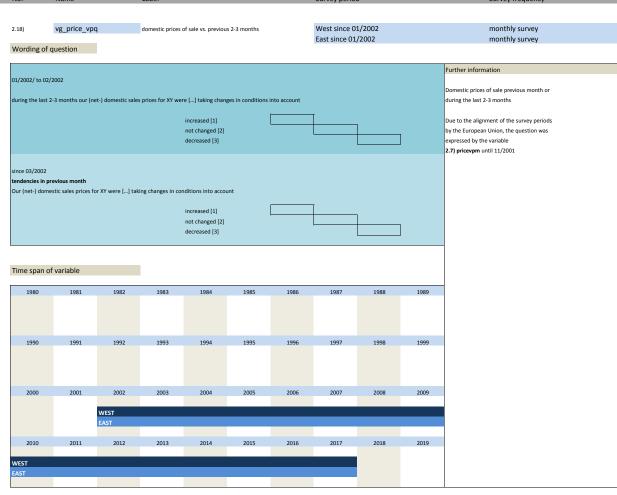

#### 2. Standard questions

1.22) participation\_status

| No.   | Name               | Label                                           | German description                                   |
|-------|--------------------|-------------------------------------------------|------------------------------------------------------|
|       |                    |                                                 | · ·                                                  |
| 2.1)  | vg_statebus        | state of business (appraisal)                   | Beurteilung der Geschäftslage                        |
| 2.2)  | vg_provpm          | production versus previous month                | Produktion im Vergleich zum Vormonat                 |
| 2.3)  | vg_stin            | stock of inventories                            | Beurteilung des Bestand an Fertigwaren               |
| 2.4)  | vg_demand          | situation of demand                             | Nachfragesituation gegenüber dem Vormonat            |
| 2.5)  | vg_ordvpm          | orders versus previous month                    | Auftragsbestand gegenüber dem Vormonat               |
| 2.6)  | vg_orders          | orders (appraisal)                              | Beurteilung des aktuellen Auftragsbestands           |
| 2.7)  | vg_pricevpm        | domestic prices of sale versus previous month   | Inländische Verkaufspreise                           |
| 2.8)  | vg_proexp          | expected production                             | Erwartete Inländische Produktionstätigkeit           |
| 2.9)  | vg_priceexp        | expected domestic prices                        | Erwartete inländische Verkaufspreise                 |
| 2.10) | vg expexp          | expected export trade                           | Erwarteter Exporthandel                              |
| 2.11) | vg_comexp          | expected commercial operations                  | Erwarteter Geschäftslage                             |
| 2.12) | vg_foreord         | foreign orders (appraisal)                      | Bestand an Auslandsaufträgen                         |
| 2.13) | vg_salesexp        | sales expectancy                                | Erwarteter Umsatz                                    |
| 2.14) | vg_emplexp*        | expected employees                              | Erwartete Entwicklung der Gesamtbeschäftigtenzahl    |
| 2.15) | vg_pro_vpq         | production vs. previous 2-3 months              | Produktionstätigkeit in den vorangegangenen Monaten  |
| 2.16) | vg_demand_vpq      | situation of dmand vs. previous 2-3 months      | Nachfragesituation in den vorangegangenen Monaten    |
| 2.17) | vg_ord_vpq         | orders vs. previous 2-3 months                  | Auftragsbestand in den vorangegangenen Monaten       |
| 2.18) | vg_price_vpq       | domestic prices of sale vs. previous 2-3 months | Inlandsverkaufspreise in den vorangegangenen Monaten |
| 2.19) | vg_credit**        | credit allocation                               | Kreditvergabe                                        |
| 2.20) | vg_statebus_sl     | state of business (VAS)                         | Beurteilung der Geschäftslage (VAS)                  |
| 2.21) | vg_statebus_clicks | state of business (clicks)                      | Beurteilung der Geschäftslage (Klicks)               |
| 2.22) | vg_comexp_sl       | expected commercial (VAS)                       | Erwartete Geschäftslage (VAS)                        |
| 2.23) | vg_comexp_clicks   | expected commercial (clicks)                    | Erwartete Geschäftslage (Klicks)                     |
| 2.24) | vg comexp unc      | uncertainty w.r.t. commercial operation         | Slider Unsicherheit                                  |