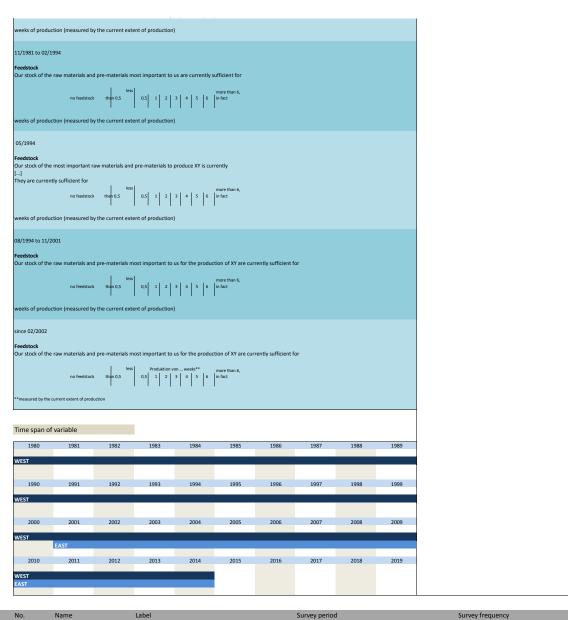

| "more than 6, in fact", but just ticked              |
| Feedstock      | is currently sufficient for |                                                    |                        | = 8 weeks                                            |
| Our reeustock  | is currently sufficient for |                                                    |                        |                                                      |
|                | les                         | s than more than 6,<br>0.5 0.5 1 2 3 4 5 6 in fact |                        |                                                      |
|                |                             | 0,5 0,5 1 2 3 4 5 6 in fact                        |                        |                                                      |



| -                                                                                           | 2/1980 - 11/2014  Feb, May, Aug, Nov Feb, May, Aug, Nov  Further information  Stock of inventories in weeks in weeks  * 08/1980  **no stock of inventories** = 0 weeks  *less than 1/2* = 0.3 weeks  **more than 6, in fact**, but just ticked  = 8 weeks |
|---------------------------------------------------------------------------------------------|-----------------------------------------------------------------------------------------------------------------------------------------------------------------------------------------------------------------------------------------------------------|
| ording of question  2001 to 11/2001  questionnaires for the East available  1980 to 08/1981 | Furthe