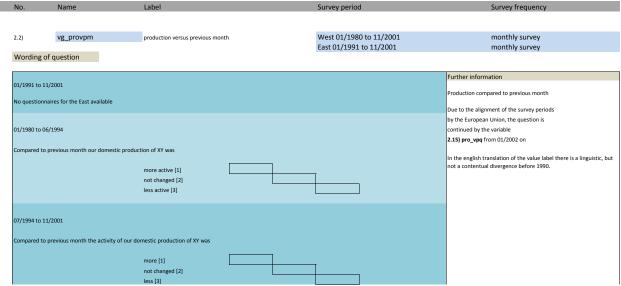

#### 2. Standard questions

1.22) participation\_status

| No.   | Name               | Label                                           | German description                                   |
|-------|--------------------|-------------------------------------------------|------------------------------------------------------|
|       |                    |                                                 | · ·                                                  |
| 2.1)  | vg_statebus        | state of business (appraisal)                   | Beurteilung der Geschäftslage                        |
| 2.2)  | vg_provpm          | production versus previous month                | Produktion im Vergleich zum Vormonat                 |
| 2.3)  | vg_stin            | stock of inventories                            | Beurteilung des Bestand an Fertigwaren               |
| 2.4)  | vg_demand          | situation of demand                             | Nachfragesituation gegenüber dem Vormonat            |
| 2.5)  | vg_ordvpm          | orders versus previous month                    | Auftragsbestand gegenüber dem Vormonat               |
| 2.6)  | vg_orders          | orders (appraisal)                              | Beurteilung des aktuellen Auftragsbestands           |
| 2.7)  | vg_pricevpm        | domestic prices of sale versus previous month   | Inländische Verkaufspreise                           |
| 2.8)  | vg_proexp          | expected production                             | Erwartete Inländische Produktionstätigkeit           |
| 2.9)  | vg_priceexp        | expected domestic prices                        | Erwartete inländische Verkaufspreise                 |
| 2.10) | vg expexp          | expected export trade                           | Erwarteter Exporthandel                              |
| 2.11) | vg_comexp          | expected commercial operations                  | Erwarteter Geschäftslage                             |
| 2.12) | vg_foreord         | foreign orders (appraisal)                      | Bestand an Auslandsaufträgen                         |
| 2.13) | vg_salesexp        | sales expectancy                                | Erwarteter Umsatz                                    |
| 2.14) | vg_emplexp*        | expected employees                              | Erwartete Entwicklung der Gesamtbeschäftigtenzahl    |
| 2.15) | vg_pro_vpq         | production vs. previous 2-3 months              | Produktionstätigkeit in den vorangegangenen Monaten  |
| 2.16) | vg_demand_vpq      | situation of dmand vs. previous 2-3 months      | Nachfragesituation in den vorangegangenen Monaten    |
| 2.17) | vg_ord_vpq         | orders vs. previous 2-3 months                  | Auftragsbestand in den vorangegangenen Monaten       |
| 2.18) | vg_price_vpq       | domestic prices of sale vs. previous 2-3 months | Inlandsverkaufspreise in den vorangegangenen Monaten |
| 2.19) | vg_credit**        | credit allocation                               | Kreditvergabe                                        |
| 2.20) | vg_statebus_sl     | state of business (VAS)                         | Beurteilung der Geschäftslage (VAS)                  |
| 2.21) | vg_statebus_clicks | state of business (clicks)                      | Beurteilung der Geschäftslage (Klicks)               |
| 2.22) | vg_comexp_sl       | expected commercial (VAS)                       | Erwartete Geschäftslage (VAS)                        |
| 2.23) | vg_comexp_clicks   | expected commercial (clicks)                    | Erwartete Geschäftslage (Klicks)                     |
| 2.24) | vg comexp unc      | uncertainty w.r.t. commercial operation         | Slider Unsicherheit                                  |