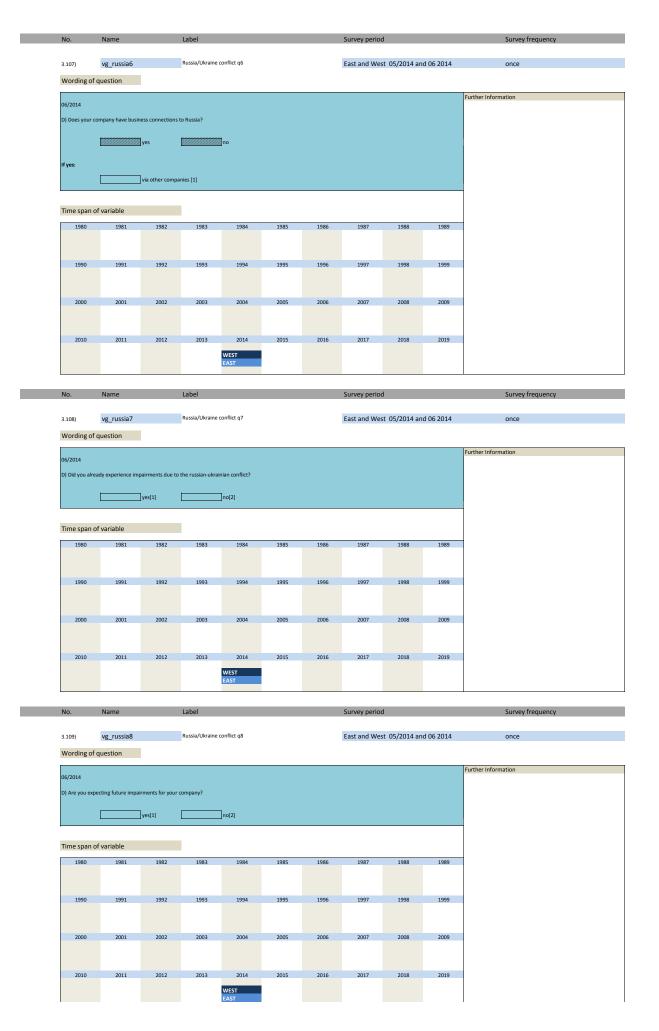

|              |                     |
| 1980           | 1981               | 1992              | 1993                 | 1994         | 1995 | 1996         | 1997          | 1998          | 1999         |                     |
| 1980           | 1981               | 1992<br>2002      | 1993<br>2003         | 1994<br>2004 | 1995 | 1996<br>2006 | 1997          | 1998<br>2008  | 1999<br>2009 |                     |
| 1980           | 1981               | 1992              | 1993                 | 1994         | 1995 | 1996         | 1997          | 1998          | 1999         |                     |
| 1980           | 1981               | 1992<br>2002      | 1993<br>2003<br>2013 | 1994<br>2004 | 1995 | 1996<br>2006 | 1997          | 1998<br>2008  | 1999<br>2009 |                     |



| No.               | Name                                      |                                       | Label              |                   |                    |          | Survey period | d          |      | Survey frequency    |
|-------------------|-------------------------------------------|---------------------------------------|--------------------|-------------------|--------------------|----------|---------------|------------|------|---------------------|
| 3.110)            | vg_fambus                                 |                                       | family business    |                   |                    |          | East and Wes  | st 02/2014 |      | once                |
| Wording of        |                                           |