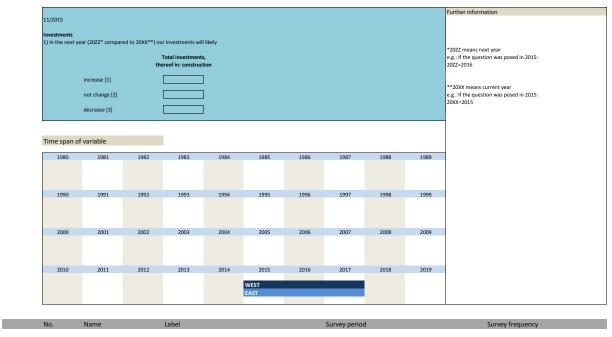

| 1995         | 1996         | 1997         | 1998           | 1999 |                                                                   |
| 1980        | 1981<br>1991         | 1992 | 1993                                  | 1994      | 1995         | 1996         | 1997         | 1998           | 1999 |                                                                   |
| 1990        | 1981<br>1991<br>2001 | 1992 | 1993<br>2003                          | 1994      | 1995<br>2005 | 1996<br>2006 | 1997<br>2007 | 1998           | 1999 |                                                                   |

Survey frequency

Survey frequency

annual survey

Wording of question

3.126)

vg\_invcon\_nj

Label

investment in construction next year

Survey period

East and West since 11/2015



| 127)       | vg_inveq_nj          |                  | investment in equ | ipment next ye | ear                  |              | East and Wes | t since 11/2015 | ;    | annual survey                                                     |
|------------|----------------------|------------------|-------------------|----------------|----------------------|--------------|--------------|-----------------|------|-------------------------------------------------------------------|
| Vording of | f question           |                  |                   |                |                      |              |              |                 |      |                                                                   |
|            | 4                    |                  |                   |