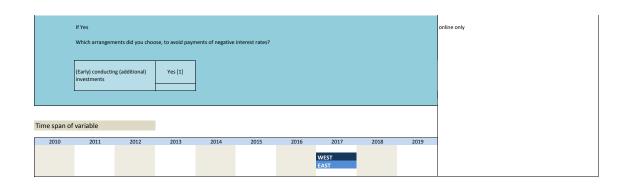

2017 | once                              |
|              |                                  | (additional) investments                                     |                                     |                                   |
| Wording of o | question                         |                                                              |                                     |                                   |
| Jun 17       | •                                |                                                              |                                     | Further information               |
|              | Have you faced negative interest | rates on capital contribution by at least one of your banks? |                                     | multiple nominations are possible |



| No. 3.179) Wording of | 17<br>Have you faced negative           | Label                             | negative interest    | actions: other       |      | Survey period  East and West | since 06/2017 |      | Survey frequency once             |
|-----------------------|-----------------------------------------|-----------------------------------|----------------------|----------------------|------|------------------------------|---------------|------|-----------------------------------|
| Wording of            | f question  17  Have you faced negative | e interest rates on capital c     | negative interest    | actions: other       |      | East and West                | since 06/2017 |      | once                              |
|                       | 17<br>Have you faced negative