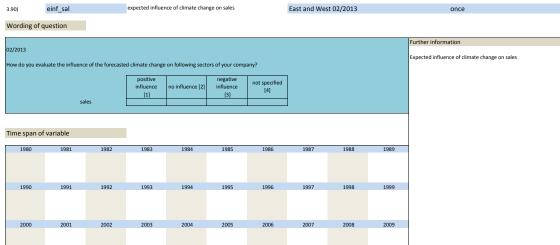

| 2004             | 2005                         | 2006                 | 2007 | 2008 | 2009 |  |
|              |          |        |                              |                  |                              |                      |      |      |      |  |
|              |          |        |                              |                  |                              |                      |      |      |      |  |
| 2010         | 2011     | 2012   | 2013                         | 2014             | 2015                         | 2016                 | 2017 | 2018 | 2019 |  |
|              |          |        | WEST                         |                  |                              |                      |      |      |      |  |

No. Name

Label



Survey period

Survey frequency

|      |      |      |              |      |      |      |               | -    |      |                  |
|------|------|------|--------------|------|------|------|---------------|------|------|------------------|
| No.  | Name |      | Label        |      |      |      | Survey period | đ    |      | Survey frequency |
|      |      |      |              |      |      |      |               |      |      |                  |
|      |      |      | WEST<br>EAST |      |      |      |               |      |      |                  |
|      |      |      |              |      |      |      |               |      |      |                  |
| 2010 | 2011 | 2012 | 2013         | 2014 | 2015 | 2016 | 2017          | 2018 | 2019 |                  |
|      |