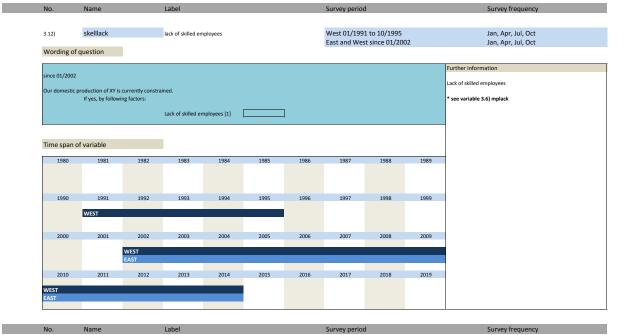

2003 2004 2005 | itionnaires for the East available. The following wording is taken from previous lists of variables          30         30         duction of XY is currently constrained.         f yes, by following factors:         unfavourable weather conditions [1]         rariable         1981       1982       1983       1984       1985       1986         1991       1992       1993       1994       1995       1996         2001       2002       2003       2004       2005       2006 | itionalizes for the East available. The following wording is taken from previous lists of variables | itionalizes for the East available. The following wording is taken from previous lists of variables | itionalizes for the East available. The following wording is taken from previous lists of variables |



| 3.13)<br>Wording of c              | othrea other reasons                                                                                   | West since 01/1996<br>East 01/1991 to 12/2000<br>East since 01/2001 | Jan, Apr, Jul, Oct<br>monthly survey<br>Jan, Apr, Jul, Oct |
|------------------------------------|--------------------------------------------------------------------------------------------------------|---------------------------------------------------------------------|------------------------------------------------------------|
| 01/1991 to 10/2<br>No questionnair | 2001<br>res for the East available                                                                     |                                                                     | Further information other factors/