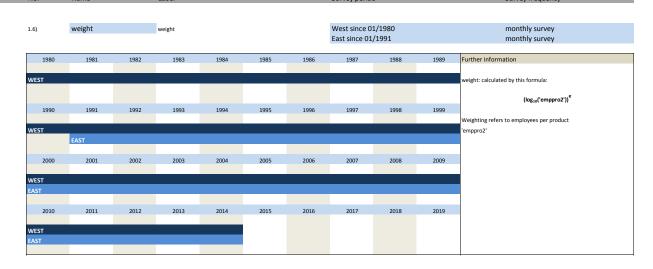

### 1. Variables of identification

| No.       | Name                         | Label                                 | German description                             |
|-----------|------------------------------|---------------------------------------|------------------------------------------------|
| 1.1)      | westeast                     | western eastern                       | Unterscheidet zwischen West- und Ost- Erhebung |
| 1.2)      | month                        | month                                 | Erhebungsmonat                                 |
| 1.3)      | year                         | year                                  | Erhebungsjahr                                  |
| 1.4)      | prodnum                      | ifo-productnumber                     | ifo Produktnummer, 4-stellig                   |
| 1.5)      | runnum                       | running number of plant               | Laufende Firmennummer                          |
| 1.6)      | weight                       | weight                                | Gewicht                                        |
| 1.7)      | sypro                        | sypronumber                           | Sypronummer                                    |
| 1.8)      | fedstaifo                    | federal state (ifo-code)              | Bundesland entsprechend ifo Codierung          |
| 1.9)      | plantnum                     | KT and INNO information containing id | 11-stellige Identifikationsnummer              |
| 1.10)     | testid                       | test sheet id                         | Testfragebogen id                              |
| 1.11)     | idnum                        | KT and INNO firm adressfile id        | Firmenidentifikationsnummer                    |
| 1.12)     | latecomer                    | latecomer                             | Nachzügler                                     |
| 1.13)     | sector_wz93                  | sector (number)                       | Sektor, Wirtschaftszweig(-nummer) 1993         |
| 1.14)     | sector_wz08                  | sector (number)                       | Sektor, Wirtschaftszweig(-nummer) 2008         |
| Variables | regarding the survey process |                                       |                                                |
| 1.15)     | online                       | online                                | Fragebogen online beantwortet                  |
| 1.16)     | survey start                 | survey start                          | Umfragebeginn                                  |
| 1.17)     | survey end                   | survey end                            | Umfrageende                                    |
| 1.18)     | participation date           | participation date                    | Teilnahmedatum                                 |
| 1.19)     | participation hour           | participation hour                    | Teilnahmestunde                                |
| 1.20)     | participation status         | participation status                  | Teilnahmestatus                                |