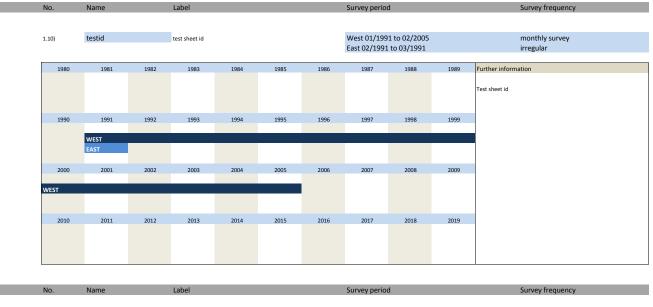

### 1. Variables of identification

| No.       | Name                         | Label                                 | German description                             |
|-----------|------------------------------|---------------------------------------|------------------------------------------------|
| 1.1)      | westeast                     | western eastern                       | Unterscheidet zwischen West- und Ost- Erhebung |
| 1.2)      | month                        | month                                 | Erhebungsmonat                                 |
| 1.3)      | year                         | year                                  | Erhebungsjahr                                  |
| 1.4)      | prodnum                      | ifo-productnumber                     | ifo Produktnummer, 4-stellig                   |
| 1.5)      | runnum                       | running number of plant               | Laufende Firmennummer                          |
| 1.6)      | weight                       | weight                                | Gewicht                                        |
| 1.7)      | sypro                        | sypronumber                           | Sypronummer                                    |
| 1.8)      | fedstaifo                    | federal state (ifo-code)              | Bundesland entsprechend ifo Codierung          |
| 1.9)      | plantnum                     | KT and INNO information containing id | 11-stellige Identifikationsnummer              |
| 1.10)     | testid                       | test sheet id                         | Testfragebogen id                              |
| 1.11)     | idnum                        | KT and INNO firm adressfile id        | Firmenidentifikationsnummer                    |
| 1.12)     | latecomer                    | latecomer                             | Nachzügler                                     |
| 1.13)     | sector_wz93                  | sector (number)                       | Sektor, Wirtschaftszweig(-nummer) 1993         |
| 1.14)     | sector_wz08                  | sector (number)                       | Sektor, Wirtschaftszweig(-nummer) 2008         |
| Variables | regarding the survey process |                                       |                                                |
| 1.15)     | online                       | online                                | Fragebogen online beantwortet                  |
| 1.16)     | survey start                 | survey start                          | Umfragebeginn                                  |
| 1.17)     | survey end                   | survey end                            | Umfrageende                                    |
| 1.18)     | participation date           | participation date                    | Teilnahmedatum                                 |
| 1.19)     | participation hour           | participation hour                    | Teilnahmestunde                                |
| 1.20)     | participation status         | participation status                  | Teilnahmestatus                                |