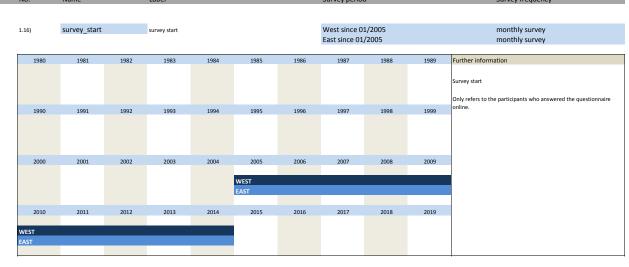

### 1. Variables of identification

| No.       | Name                         | Label                                 | German description                             |
|-----------|------------------------------|---------------------------------------|------------------------------------------------|
| 1.1)      | westeast                     | western eastern                       | Unterscheidet zwischen West- und Ost- Erhebung |
| 1.2)      | month                        | month                                 | Erhebungsmonat                                 |
| 1.3)      | year                         | year                                  | Erhebungsjahr                                  |
| 1.4)      | prodnum                      | ifo-productnumber                     | ifo Produktnummer, 4-stellig                   |
| 1.5)      | runnum                       | running number of plant               | Laufende Firmennummer                          |
| 1.6)      | weight                       | weight                                | Gewicht                                        |
| 1.7)      | sypro                        | sypronumber                           | Sypronummer                                    |
| 1.8)      | fedstaifo                    | federal state (ifo-code)              | Bundesland entsprechend ifo Codierung          |
| 1.9)      | plantnum                     | KT and INNO information containing id | 11-stellige Identifikationsnummer              |
| 1.10)     | testid                       | test sheet id                         | Testfragebogen id                              |
| 1.11)     | idnum                        | KT and INNO firm adressfile id        | Firmenidentifikationsnummer                    |
| 1.12)     | latecomer                    | latecomer                             | Nachzügler                                     |
| 1.13)     | sector_wz93                  | sector (number)                       | Sektor, Wirtschaftszweig(-nummer) 1993         |
| 1.14)     | sector_wz08                  | sector (number)                       | Sektor, Wirtschaftszweig(-nummer) 2008         |
| Variables | regarding the survey process |                                       |                                                |
| 1.15)     | online                       | online                                | Fragebogen online beantwortet                  |
| 1.16)     | survey start                 | survey start                          | Umfragebeginn                                  |
| 1.17)     | survey end                   | survey end                            | Umfrageende                                    |
| 1.18)     | participation date           | participation date                    | Teilnahmedatum                                 |
| 1.19)     | participation hour           | participation hour                    | Teilnahmestunde                                |
| 1.20)     | participation status         | participation status                  | Teilnahmestatus                                |