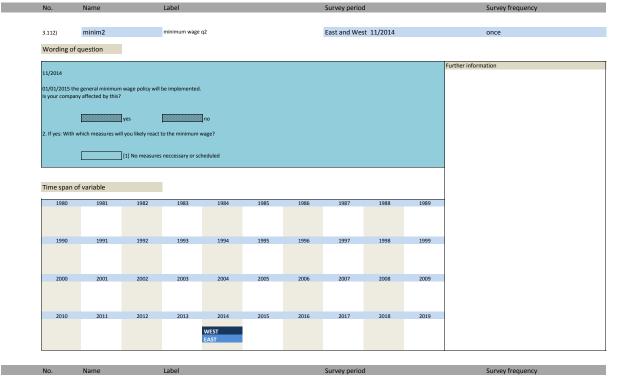

|      |      |      | -                   |
| 1980         | 1981                                     | 1982 | 1983              | 1984          | 1985 | 1986 | 1987 | 1988 | 1989 |                     |

| 1990 | 1991 | 1992 | 1993 | 1994         | 1995 | 1996 | 1997 | 1998 | 1999 |
|------|------|------|------|--------------|------|------|------|------|------|
|      |      |      |      |              |      |      |      |      |      |
| 2000 | 2001 | 2002 | 2003 | 2004         | 2005 | 2006 | 2007 | 2008 | 2009 |
|      |      |      |      |              |      |      |      |      |      |
| 2010 | 2011 | 2012 | 2013 | 2014         | 2015 | 2016 | 2017 | 2018 | 2019 |
|      |      |      |      | WEST<br>EAST |      |      |      |      |      |

Survey period

Survey frequency





11/2014

01/01/2015 the general minimum wage policy will be implemented. Is your company affected by this?

Wording of question

Further information

|              |          | [1] reduction of | working hours |      |      |      |      |      |      |  |
|--------------|----------|------------------|---------------|------|------|------|------|------|------|--|
|              |          |                  |               |      |      |      |      |      |      |  |
| ïme span of  | variable |                  |               |      |      |      |      |      |      |  |
| inte span or | Valiable |                  |               |      |      |      |      |      |      |  |
| 1980         | 1981     | 1982             | 1983          | 1984 | 1985 | 1986 | 1987 | 1988 | 1989 |