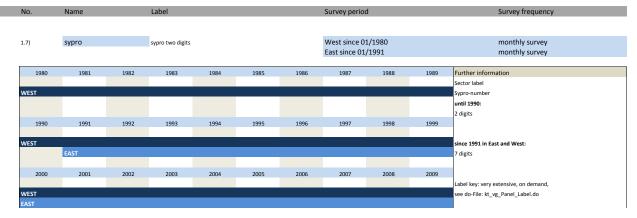

### 1. Variables of identification

| No.       | Name                         | Label                                 | German description                             |
|-----------|------------------------------|---------------------------------------|------------------------------------------------|
| 1.1)      | westeast                     | western eastern                       | Unterscheidet zwischen West- und Ost- Erhebung |
| 1.2)      | month                        | month                                 | Erhebungsmonat                                 |
| 1.3)      | year                         | year                                  | Erhebungsjahr                                  |
| 1.4)      | prodnum                      | ifo-productnumber                     | ifo Produktnummer, 4-stellig                   |
| 1.5)      | runnum                       | running number of plant               | Laufende Firmennummer                          |
| 1.6)      | weight                       | weight                                | Gewicht                                        |
| 1.7)      | sypro                        | sypronumber                           | Sypronummer                                    |
| 1.8)      | fedstaifo                    | federal state (ifo-code)              | Bundesland entsprechend ifo Codierung          |
| 1.9)      | plantnum                     | KT and INNO information containing id | 11-stellige Identifikationsnummer              |
| 1.10)     | testid                       | test sheet id                         | Testfragebogen id                              |
| 1.11)     | idnum                        | KT and INNO firm adressfile id        | Firmenidentifikationsnummer                    |
| 1.12)     | latecomer                    | latecomer                             | Nachzügler                                     |
| 1.13)     | sector_wz93                  | sector (number)                       | Sektor, Wirtschaftszweig(-nummer) 1993         |
| 1.14)     | sector_wz08                  | sector (number)                       | Sektor, Wirtschaftszweig(-nummer) 2008         |
| Variables | regarding the survey process |                                       |                                                |
| 1.15)     | online                       | online                                | Fragebogen online beantwortet                  |
| 1.16)     | survey start                 | survey start                          | Umfragebeginn                                  |
| 1.17)     | survey end                   | survey end                            | Umfrageende                                    |
| 1.18)     | participation date           | participation date                    | Teilnahmedatum                                 |
| 1.19)     | participation hour           | participation hour                    | Teilnahmestunde                                |
| 1.20)     | participation status         | participation status                  | Teilnahmestatus                                |