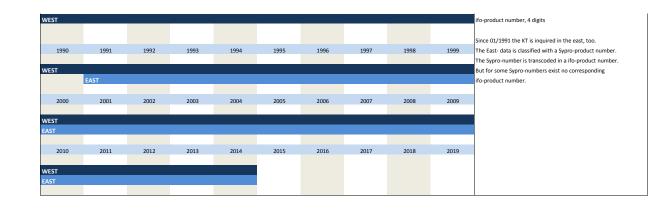

### 1. Variables of identification

| No.       | Name                         | Label                                 | German description                             |
|-----------|------------------------------|---------------------------------------|------------------------------------------------|
| 1.1)      | westeast                     | western eastern                       | Unterscheidet zwischen West- und Ost- Erhebung |
| 1.2)      | month                        | month                                 | Erhebungsmonat                                 |
| 1.3)      | year                         | year                                  | Erhebungsjahr                                  |
| 1.4)      | prodnum                      | ifo-productnumber                     | ifo Produktnummer, 4-stellig                   |
| 1.5)      | runnum                       | running number of plant               | Laufende Firmennummer                          |
| 1.6)      | weight                       | weight                                | Gewicht                                        |
| 1.7)      | sypro                        | sypronumber                           | Sypronummer                                    |
| 1.8)      | fedstaifo                    | federal state (ifo-code)              | Bundesland entsprechend ifo Codierung          |
| 1.9)      | plantnum                     | KT and INNO information containing id | 11-stellige Identifikationsnummer              |
| 1.10)     | testid                       | test sheet id                         | Testfragebogen id                              |
| 1.11)     | idnum                        | KT and INNO firm adressfile id        | Firmenidentifikationsnummer                    |
| 1.12)     | latecomer                    | latecomer                             | Nachzügler                                     |
| 1.13)     | sector_wz93                  | sector (number)                       | Sektor, Wirtschaftszweig(-nummer) 1993         |
| 1.14)     | sector_wz08                  | sector (number)                       | Sektor, Wirtschaftszweig(-nummer) 2008         |
| Variables | regarding the survey process |                                       |                                                |
| 1.15)     | online                       | online                                | Fragebogen online beantwortet                  |
| 1.16)     | survey start                 | survey start                          | Umfragebeginn                                  |
| 1.17)     | survey end                   | survey end                            | Umfrageende                                    |
| 1.18)     | participation date           | participation date                    | Teilnahmedatum                                 |
| 1.19)     | participation hour           | participation hour                    | Teilnahmestunde                                |
| 1.20)     | participation status         | participation status                  | Teilnahmestatus                                |