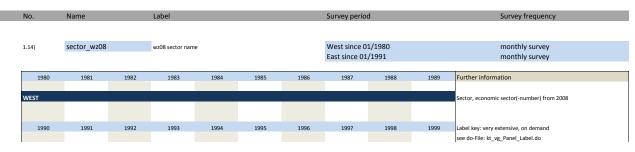

### 1. Variables of identification

| No.       | Name                         | Label                                 | German description                             |
|-----------|------------------------------|---------------------------------------|------------------------------------------------|
| 1.1)      | westeast                     | western eastern                       | Unterscheidet zwischen West- und Ost- Erhebung |
| 1.2)      | month                        | month                                 | Erhebungsmonat                                 |
| 1.3)      | year                         | year                                  | Erhebungsjahr                                  |
| 1.4)      | prodnum                      | ifo-productnumber                     | ifo Produktnummer, 4-stellig                   |
| 1.5)      | runnum                       | running number of plant               | Laufende Firmennummer                          |
| 1.6)      | weight                       | weight                                | Gewicht                                        |
| 1.7)      | sypro                        | sypronumber                           | Sypronummer                                    |
| 1.8)      | fedstaifo                    | federal state (ifo-code)              | Bundesland entsprechend ifo Codierung          |
| 1.9)      | plantnum                     | KT and INNO information containing id | 11-stellige Identifikationsnummer              |
| 1.10)     | testid                       | test sheet id                         | Testfragebogen id                              |
| 1.11)     | idnum                        | KT and INNO firm adressfile id        | Firmenidentifikationsnummer                    |
| 1.12)     | latecomer                    | latecomer                             | Nachzügler                                     |
| 1.13)     | sector_wz93                  | sector (number)                       | Sektor, Wirtschaftszweig(-nummer) 1993         |
| 1.14)     | sector_wz08                  | sector (number)                       | Sektor, Wirtschaftszweig(-nummer) 2008         |
| Variables | regarding the survey process |                                       |                                                |
| 1.15)     | online                       | online                                | Fragebogen online beantwortet                  |
| 1.16)     | survey start                 | survey start                          | Umfragebeginn                                  |
| 1.17)     | survey end                   | survey end                            | Umfrageende                                    |
| 1.18)     | participation date           | participation date                    | Teilnahmedatum                                 |
| 1.19)     | participation hour           | participation hour                    | Teilnahmestunde                                |
| 1.20)     | participation status         | participation status                  | Teilnahmestatus                                |