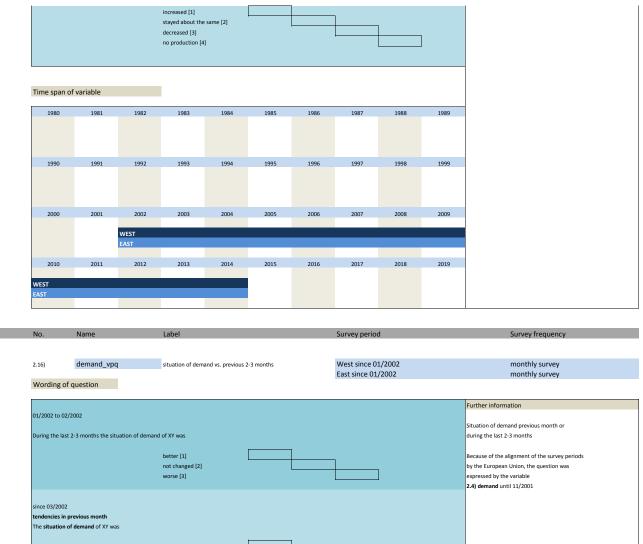

n was<br>expressed by the variable |
| 1980<br>WEST<br>2000<br>WEST<br>2010<br>WEST<br>EAST<br>NO.<br>2.15)<br>Wording of<br>01/2002 to 02/ | 1981<br>1991<br>EAST<br>2001<br>2001<br>Name<br>pro_vpq<br>question | not changing [2]<br>decreasing [3]                         | 1983<br>1993<br>2003<br>2003<br>2013<br>2013<br>production vs. p<br>n of XY became<br>more active [1]<br>not changed [2]<br>less active [3] | 1994<br>2004<br>2014 | 2005           | 1996<br>2006   | 1997<br>2007<br>2017<br>Survey perio | 1998<br>2008<br>2018<br>d | 1999<br>2009 | monthly survey<br>monthly survey<br>Further information<br>production in previous month or<br>during the last 2-3 months<br>Because of the alignment of the survey periods<br>by the European Union, the question was<br>expressed by the variable |



better [1] not changed [2] worse [3] Time span of variable 1982 1983 1989 1980 1981 1984 1985 1986 1987 1988 1990 1991 1992 1993 1994 1995 1996 1997 1998 1999

2001 2002 2003 2005 2007 2009 2004 2006 2008 WEST EAST 2011 2013 2012 2014 2015 2016 2017 2018 2019

2000

2010

WEST EAST

No. Name Survey period Survey frequency Label West since 01/2002 monthly survey ord\_vpq 2.17) orders vs. previous 2-3 months East since 01/2002 monthly survey Wording of question Further information 01/2002 to 02/2002 Orders last month or During the last 2-3 months our order backlog (domestic and foreign orders, in terms of value) for XY was during the last 2-3 months Г higher [1] ecause of the alignment of the survey periods

|