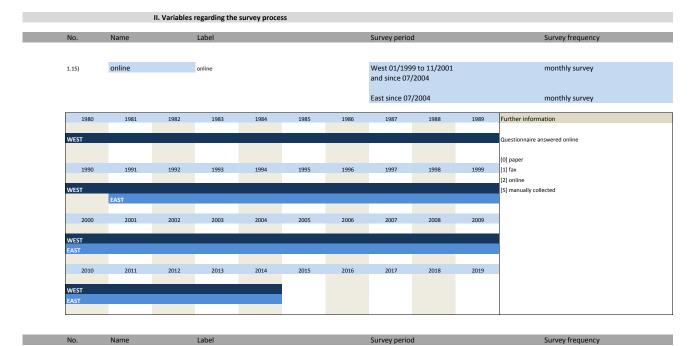

### 1. Variables of identification

| No.       | Name                         | Label                                 | German description                             |
|-----------|------------------------------|---------------------------------------|------------------------------------------------|
| 1.1)      | westeast                     | western eastern                       | Unterscheidet zwischen West- und Ost- Erhebung |
| 1.2)      | month                        | month                                 | Erhebungsmonat                                 |
| 1.3)      | year                         | year                                  | Erhebungsjahr                                  |
| 1.4)      | prodnum                      | ifo-productnumber                     | ifo Produktnummer, 4-stellig                   |
| 1.5)      | runnum                       | running number of plant               | Laufende Firmennummer                          |
| 1.6)      | weight                       | weight                                | Gewicht                                        |
| 1.7)      | sypro                        | sypronumber                           | Sypronummer                                    |
| 1.8)      | fedstaifo                    | federal state (ifo-code)              | Bundesland entsprechend ifo Codierung          |
| 1.9)      | plantnum                     | KT and INNO information containing id | 11-stellige Identifikationsnummer              |
| 1.10)     | testid                       | test sheet id                         | Testfragebogen id                              |
| 1.11)     | idnum                        | KT and INNO firm adressfile id        | Firmenidentifikationsnummer                    |
| 1.12)     | latecomer                    | latecomer                             | Nachzügler                                     |
| 1.13)     | sector_wz93                  | sector (number)                       | Sektor, Wirtschaftszweig(-nummer) 1993         |
| 1.14)     | sector_wz08                  | sector (number)                       | Sektor, Wirtschaftszweig(-nummer) 2008         |
| Variables | regarding the survey process |                                       |                                                |
| 1.15)     | online                       | online                                | Fragebogen online beantwortet                  |
| 1.16)     | survey start                 | survey start                          | Umfragebeginn                                  |
| 1.17)     | survey end                   | survey end                            | Umfrageende                                    |
| 1.18)     | participation date           | participation date                    | Teilnahmedatum                                 |
| 1.19)     | participation hour           | participation hour                    | Teilnahmestunde                                |
| 1.20)     | participation status         | participation status                  | Teilnahmestatus                                |