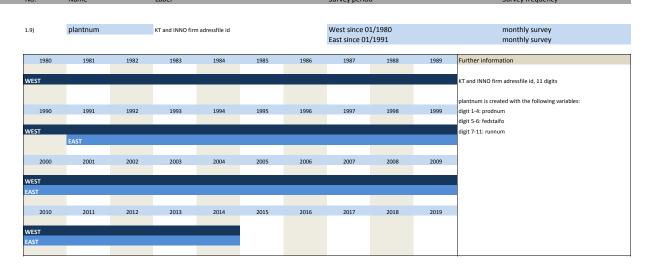

### 1. Variables of identification

| No.       | Name                         | Label                                 | German description                             |
|-----------|------------------------------|---------------------------------------|------------------------------------------------|
| 1.1)      | westeast                     | western eastern                       | Unterscheidet zwischen West- und Ost- Erhebung |
| 1.2)      | month                        | month                                 | Erhebungsmonat                                 |
| 1.3)      | year                         | year                                  | Erhebungsjahr                                  |
| 1.4)      | prodnum                      | ifo-productnumber                     | ifo Produktnummer, 4-stellig                   |
| 1.5)      | runnum                       | running number of plant               | Laufende Firmennummer                          |
| 1.6)      | weight                       | weight                                | Gewicht                                        |
| 1.7)      | sypro                        | sypronumber                           | Sypronummer                                    |
| 1.8)      | fedstaifo                    | federal state (ifo-code)              | Bundesland entsprechend ifo Codierung          |
| 1.9)      | plantnum                     | KT and INNO information containing id | 11-stellige Identifikationsnummer              |
| 1.10)     | testid                       | test sheet id                         | Testfragebogen id                              |
| 1.11)     | idnum                        | KT and INNO firm adressfile id        | Firmenidentifikationsnummer                    |
| 1.12)     | latecomer                    | latecomer                             | Nachzügler                                     |
| 1.13)     | sector_wz93                  | sector (number)                       | Sektor, Wirtschaftszweig(-nummer) 1993         |
| 1.14)     | sector_wz08                  | sector (number)                       | Sektor, Wirtschaftszweig(-nummer) 2008         |
| Variables | regarding the survey process |                                       |                                                |
| 1.15)     | online                       | online                                | Fragebogen online beantwortet                  |
| 1.16)     | survey start                 | survey start                          | Umfragebeginn                                  |
| 1.17)     | survey end                   | survey end                            | Umfrageende                                    |
| 1.18)     | participation date           | participation date                    | Teilnahmedatum                                 |
| 1.19)     | participation hour           | participation hour                    | Teilnahmestunde                                |
| 1.20)     | participation status         | participation status                  | Teilnahmestatus                                |