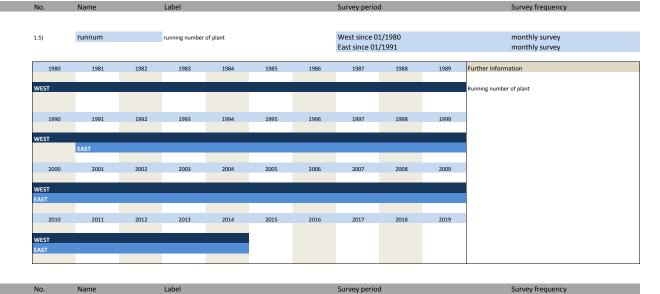

### 1. Variables of identification

| No.       | Name                         | Label                                 | German description                             |
|-----------|------------------------------|---------------------------------------|------------------------------------------------|
| 1.1)      | westeast                     | western eastern                       | Unterscheidet zwischen West- und Ost- Erhebung |
| 1.2)      | month                        | month                                 | Erhebungsmonat                                 |
| 1.3)      | year                         | year                                  | Erhebungsjahr                                  |
| 1.4)      | prodnum                      | ifo-productnumber                     | ifo Produktnummer, 4-stellig                   |
| 1.5)      | runnum                       | running number of plant               | Laufende Firmennummer                          |
| 1.6)      | weight                       | weight                                | Gewicht                                        |
| 1.7)      | sypro                        | sypronumber                           | Sypronummer                                    |
| 1.8)      | fedstaifo                    | federal state (ifo-code)              | Bundesland entsprechend ifo Codierung          |
| 1.9)      | plantnum                     | KT and INNO information containing id | 11-stellige Identifikationsnummer              |
| 1.10)     | testid                       | test sheet id                         | Testfragebogen id                              |
| 1.11)     | idnum                        | KT and INNO firm adressfile id        | Firmenidentifikationsnummer                    |
| 1.12)     | latecomer                    | latecomer                             | Nachzügler                                     |
| 1.13)     | sector_wz93                  | sector (number)                       | Sektor, Wirtschaftszweig(-nummer) 1993         |
| 1.14)     | sector_wz08                  | sector (number)                       | Sektor, Wirtschaftszweig(-nummer) 2008         |
| Variables | regarding the survey process |                                       |                                                |
| 1.15)     | online                       | online                                | Fragebogen online beantwortet                  |
| 1.16)     | survey start                 | survey start                          | Umfragebeginn                                  |
| 1.17)     | survey end                   | survey end                            | Umfrageende                                    |
| 1.18)     | participation date           | participation date                    | Teilnahmedatum                                 |
| 1.19)     | participation hour           | participation hour                    | Teilnahmestunde                                |
| 1.20)     | participation status         | participation status                  | Teilnahmestatus                                |