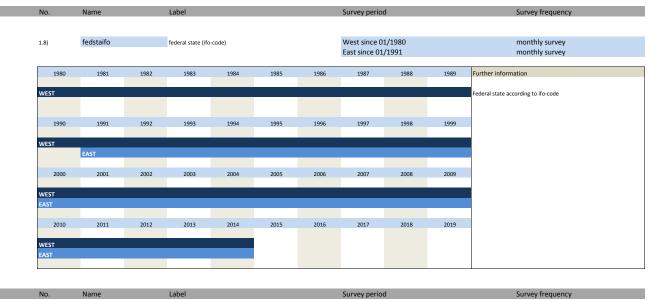

### 1. Variables of identification

| No.       | Name                         | Label                                 | German description                             |
|-----------|------------------------------|---------------------------------------|------------------------------------------------|
| 1.1)      | westeast                     | western eastern                       | Unterscheidet zwischen West- und Ost- Erhebung |
| 1.2)      | month                        | month                                 | Erhebungsmonat                                 |
| 1.3)      | year                         | year                                  | Erhebungsjahr                                  |
| 1.4)      | prodnum                      | ifo-productnumber                     | ifo Produktnummer, 4-stellig                   |
| 1.5)      | runnum                       | running number of plant               | Laufende Firmennummer                          |
| 1.6)      | weight                       | weight                                | Gewicht                                        |
| 1.7)      | sypro                        | sypronumber                           | Sypronummer                                    |
| 1.8)      | fedstaifo                    | federal state (ifo-code)              | Bundesland entsprechend ifo Codierung          |
| 1.9)      | plantnum                     | KT and INNO information containing id | 11-stellige Identifikationsnummer              |
| 1.10)     | testid                       | test sheet id                         | Testfragebogen id                              |
| 1.11)     | idnum                        | KT and INNO firm adressfile id        | Firmenidentifikationsnummer                    |
| 1.12)     | latecomer                    | latecomer                             | Nachzügler                                     |
| 1.13)     | sector_wz93                  | sector (number)                       | Sektor, Wirtschaftszweig(-nummer) 1993         |
| 1.14)     | sector_wz08                  | sector (number)                       | Sektor, Wirtschaftszweig(-nummer) 2008         |
| Variables | regarding the survey process |                                       |                                                |
| 1.15)     | online                       | online                                | Fragebogen online beantwortet                  |
| 1.16)     | survey start                 | survey start                          | Umfragebeginn                                  |
| 1.17)     | survey end                   | survey end                            | Umfrageende                                    |
| 1.18)     | participation date           | participation date                    | Teilnahmedatum                                 |
| 1.19)     | participation hour           | participation hour                    | Teilnahmestunde                                |
| 1.20)     | participation status         | participation status                  | Teilnahmestatus                                |