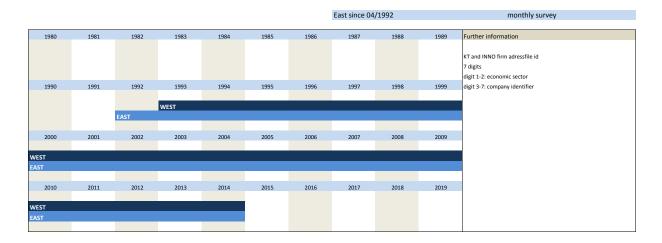

### 1. Variables of identification

| No.       | Name                         | Label                                 | German description                             |
|-----------|------------------------------|---------------------------------------|------------------------------------------------|
| 1.1)      | westeast                     | western eastern                       | Unterscheidet zwischen West- und Ost- Erhebung |
| 1.2)      | month                        | month                                 | Erhebungsmonat                                 |
| 1.3)      | year                         | year                                  | Erhebungsjahr                                  |
| 1.4)      | prodnum                      | ifo-productnumber                     | ifo Produktnummer, 4-stellig                   |
| 1.5)      | runnum                       | running number of plant               | Laufende Firmennummer                          |
| 1.6)      | weight                       | weight                                | Gewicht                                        |
| 1.7)      | sypro                        | sypronumber                           | Sypronummer                                    |
| 1.8)      | fedstaifo                    | federal state (ifo-code)              | Bundesland entsprechend ifo Codierung          |
| 1.9)      | plantnum                     | KT and INNO information containing id | 11-stellige Identifikationsnummer              |
| 1.10)     | testid                       | test sheet id                         | Testfragebogen id                              |
| 1.11)     | idnum                        | KT and INNO firm adressfile id        | Firmenidentifikationsnummer                    |
| 1.12)     | latecomer                    | latecomer                             | Nachzügler                                     |
| 1.13)     | sector_wz93                  | sector (number)                       | Sektor, Wirtschaftszweig(-nummer) 1993         |
| 1.14)     | sector_wz08                  | sector (number)                       | Sektor, Wirtschaftszweig(-nummer) 2008         |
| Variables | regarding the survey process |                                       |                                                |
| 1.15)     | online                       | online                                | Fragebogen online beantwortet                  |
| 1.16)     | survey start                 | survey start                          | Umfragebeginn                                  |
| 1.17)     | survey end                   | survey end                            | Umfrageende                                    |
| 1.18)     | participation date           | participation date                    | Teilnahmedatum                                 |
| 1.19)     | participation hour           | participation hour                    | Teilnahmestunde                                |
| 1.20)     | participation status         | participation status                  | Teilnahmestatus                                |