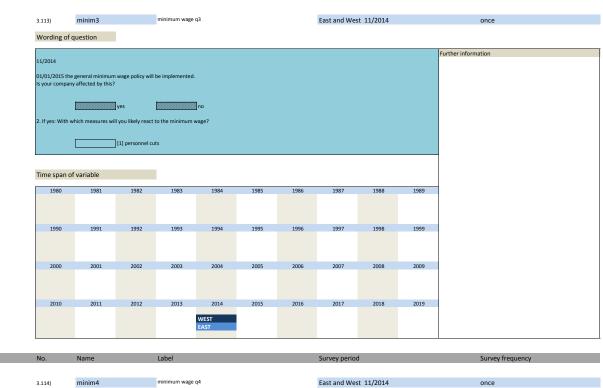

|      |      | -                   |
| 1980         | 1981                                     | 1982 | 1983              | 1984          | 1985 | 1986 | 1987 | 1988 | 1989 |                     |

| 1990 | 1991 | 1992 | 1993 | 1994         | 1995 | 1996 | 1997 | 1998 | 1999 |
|------|------|------|------|--------------|------|------|------|------|------|
|      |      |      |      |              |      |      |      |      |      |
| 2000 | 2001 | 2002 | 2003 | 2004         | 2005 | 2006 | 2007 | 2008 | 2009 |
|      |      |      |      |              |      |      |      |      |      |
| 2010 | 2011 | 2012 | 2013 | 2014         | 2015 | 2016 | 2017 | 2018 | 2019 |
|      |      |      |      | WEST<br>EAST |      |      |      |      |      |

Survey period

Survey frequency





11/2014

01/01/2015 the general minimum wage policy will be implemented. Is your company affected by this?

Wording of question

Further information

|              |          | [1] reduction of | working hours |      |      |      |      |      |      |  |
|--------------|----------|------------------|---------------|------|------|------|------|------|------|--|
|              |          |                  |               |      |      |      |      |      |      |  |
| ïme span of  | variable |                  |               |      |      |      |      |      |      |  |
| inte span or | Valiable |                  |               |      |      |      |      |      |      |  |
| 1980         | 1981     | 1982             | 1983          | 1984 | 1985 | 1986 | 1987 | 1988 | 1989 |  |