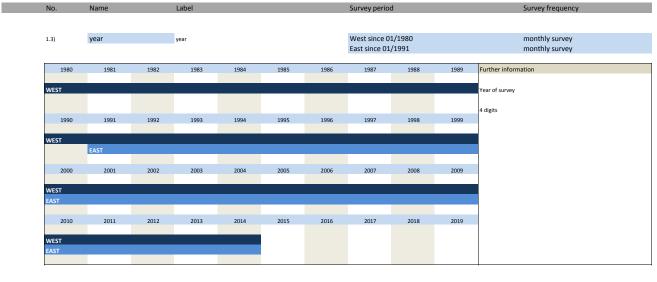

### 1. Variables of identification

| No.       | Name                         | Label                                 | German description                             |
|-----------|------------------------------|---------------------------------------|------------------------------------------------|
| 1.1)      | westeast                     | western eastern                       | Unterscheidet zwischen West- und Ost- Erhebung |
| 1.2)      | month                        | month                                 | Erhebungsmonat                                 |
| 1.3)      | year                         | year                                  | Erhebungsjahr                                  |
| 1.4)      | prodnum                      | ifo-productnumber                     | ifo Produktnummer, 4-stellig                   |
| 1.5)      | runnum                       | running number of plant               | Laufende Firmennummer                          |
| 1.6)      | weight                       | weight                                | Gewicht                                        |
| 1.7)      | sypro                        | sypronumber                           | Sypronummer                                    |
| 1.8)      | fedstaifo                    | federal state (ifo-code)              | Bundesland entsprechend ifo Codierung          |
| 1.9)      | plantnum                     | KT and INNO information containing id | 11-stellige Identifikationsnummer              |
| 1.10)     | testid                       | test sheet id                         | Testfragebogen id                              |
| 1.11)     | idnum                        | KT and INNO firm adressfile id        | Firmenidentifikationsnummer                    |
| 1.12)     | latecomer                    | latecomer                             | Nachzügler                                     |
| 1.13)     | sector_wz93                  | sector (number)                       | Sektor, Wirtschaftszweig(-nummer) 1993         |
| 1.14)     | sector_wz08                  | sector (number)                       | Sektor, Wirtschaftszweig(-nummer) 2008         |
| Variables | regarding the survey process |                                       |                                                |
| 1.15)     | online                       | online                                | Fragebogen online beantwortet                  |
| 1.16)     | survey start                 | survey start                          | Umfragebeginn                                  |
| 1.17)     | survey end                   | survey end                            | Umfrageende                                    |
| 1.18)     | participation date           | participation date                    | Teilnahmedatum                                 |
| 1.19)     | participation hour           | participation hour                    | Teilnahmestunde                                |
| 1.20)     | participation status         | participation status                  | Teilnahmestatus                                |