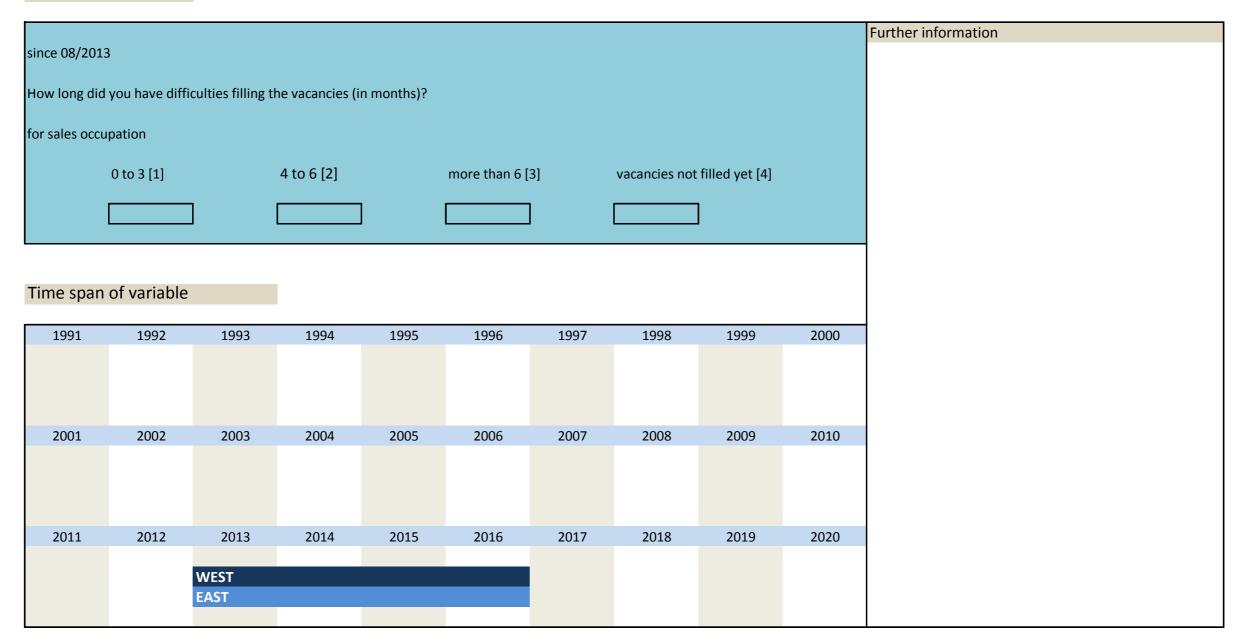

l co | difficulties filling vacancies: commercial professions | Fast und West since 08/2013 | annual survey August |



| No.    | Name         | Label                                            | Survey period               | Survey frequency      |
|--------|--------------|--------------------------------------------------|-----------------------------|-----------------------|
|        |              |                                                  |                             |                       |
|        |              |                                                  |                             |                       |
| 3.119) | bau_difil_so | difficulties filling vacancies: sales occupation | East und West since 08/2013 | annual survey, August |

## Wording of question



| No.    | Name         | Label                                                    | Survey period                  | Survey frequency      |
|--------|--------------|----------------------------------------------------------|--------------------------------|-----------------------|
|        |              |                                                          |                                |                       |
| 3.120) | bau_difil_mc | difficulties filling vacancies: managerial staff (commer | ce East und West since 08/2013 | annual survey, August |

| F. Control of the Con | Further information |
|------------------------------------------------------------------------------------------------------------------------------------------------------------------------------------