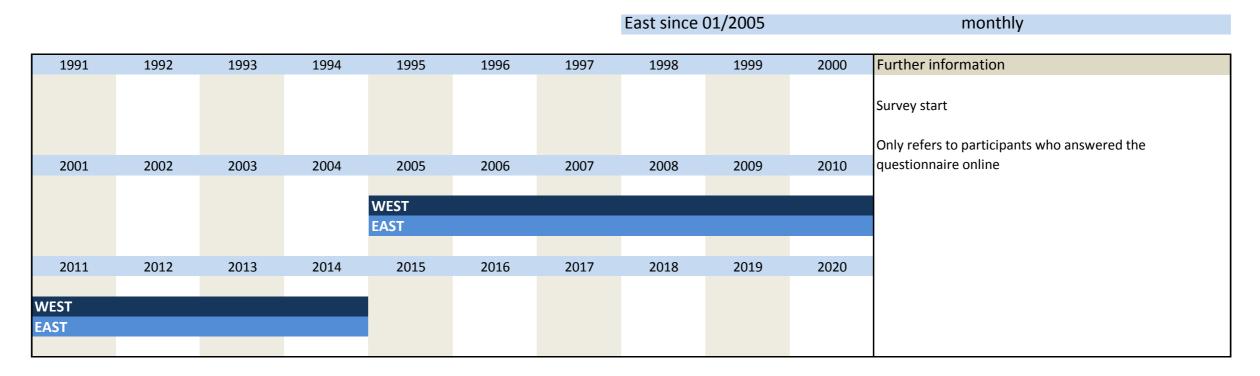

#### 1. Variables of identification

| No.   | Name                 | Label                                                                         | German description                             |
|-------|----------------------|-------------------------------------------------------------------------------|------------------------------------------------|
|       |                      |                                                                               |                                                |
| 1.1)  | survey               | survey                                                                        | Umfrage                                        |
| 1.2)  | year                 | year                                                                          | Erhebungsjahr                                  |
| 1.3)  | month                | month                                                                         | Monat                                          |
| 1.4)  | idnum                | firm X adress file id                                                         | Firmenidentifikationsnummer                    |
| 1.5)  | runnum               | running number of plant                                                       | Laufende Firmennummer                          |
| 1.6)  | bau_plantnum         | KT information id                                                             | 12-stellige KT Identifikationsnummer           |
| 1.7)  | bau_westeast         | western eastern                                                               | Unterscheidung zwischen West- und Ost-Erhebung |
| 1.8)  | fedstaifo            | federal state (ifo-code)                                                      | Bundesland entsprechend ifo Codierung          |
| 1.9)  | bau_latecomer        | latecomer                                                                     | Nachzügler                                     |
| 1.10) | sector_id            | sector id                                                                     | Sektor ID                                      |
| 1.11) | bau_sec2             | classification according to federal statistical office (type of construction) | Bausektor, Einteilung nach amtlicher Statistik |
| 1.12) | sector_bau           | classification according to federal statistical office (type of construction) | Bausektor, Einteilung nach amtlicher Statistik |
| 1.13) | online               | online                                                                        | Fragebogen online beantwortet                  |
| 1.14) | survey_start         | survey start                                                                  | Umfragebeginn                                  |
| 1.15) | survey_end           | survey end                                                                    | Umfrageende                                    |
| 1.16) | participation_date   | participation date                                                            | Teilnahmedatum                                 |
| 1.17) | participation_hour   | participation hour                                                            | Teilnahmestunde                                |
| 1.18) | participation_status | participation status                                                          | Teilnahmestatus                                |
|       |                      |                                                                               |                                                |