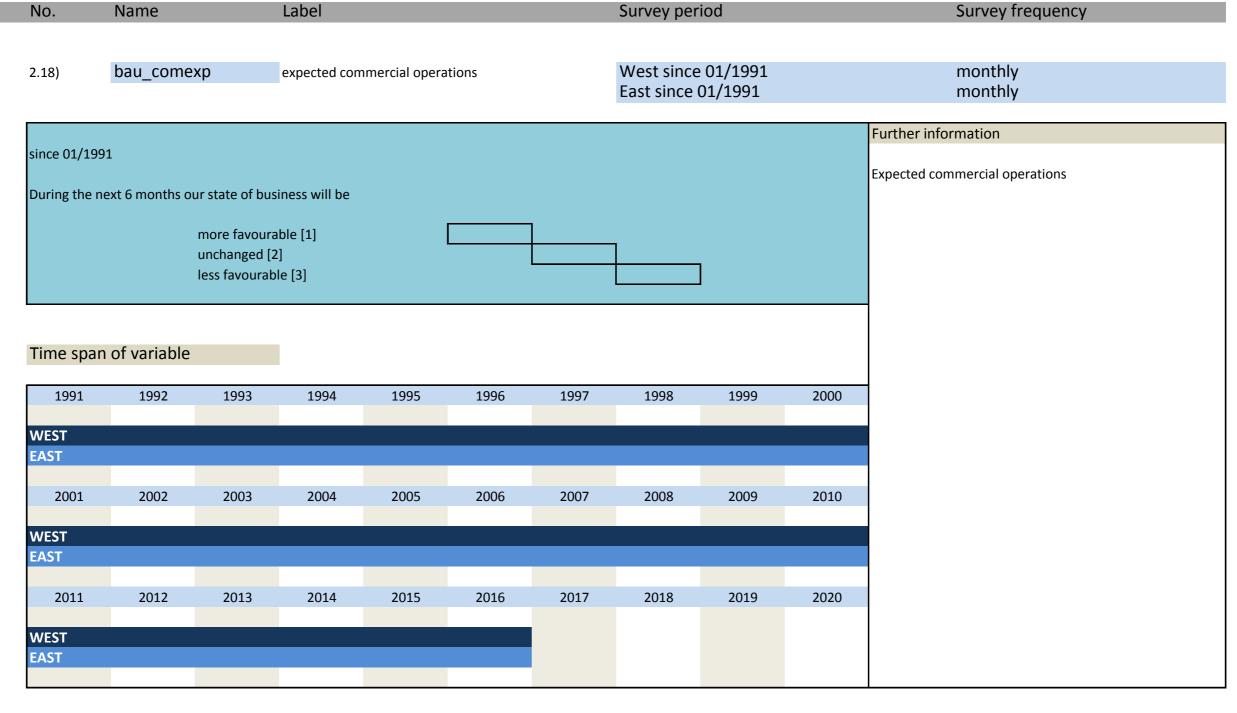

#### IV. State of business

| No.   | Name         | Label                          | German description            |  |  |
|-------|--------------|--------------------------------|-------------------------------|--|--|
|       |              |                                |                               |  |  |
| 2.17) | bau_statebus | state of business (appraisal)  | Beurteilung der Geschäftslage |  |  |
| 2.18) | bau_comexp   | expected commercial operations | Erwartungen der Geschäftslage |  |  |