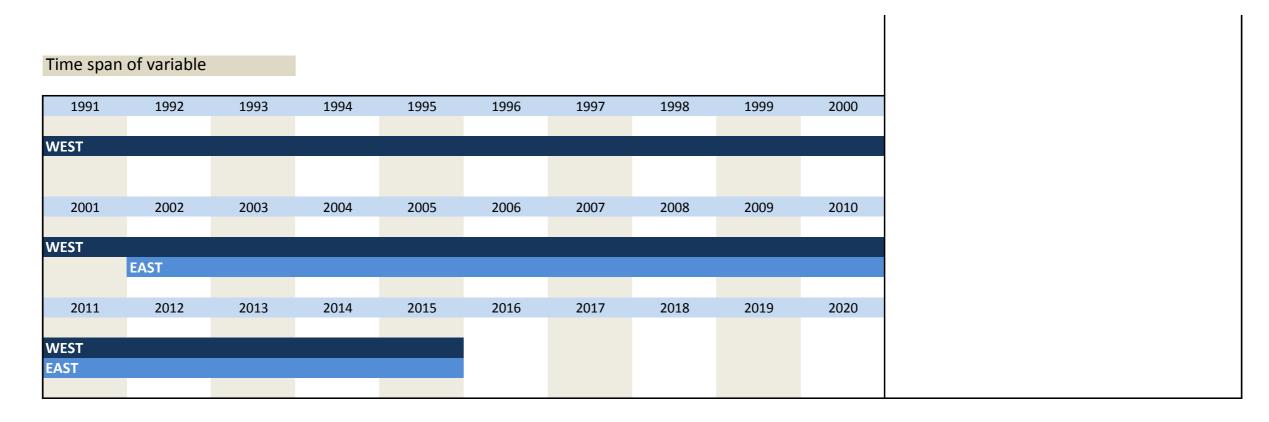

The special questions were only inquired for the main construction trades. For the prefabricated building construction only remarks are intended for this field in the questionnaire. Due to the alignment of economic cycle surveys of the EU the questionnaires were dispatched circa 1 week later since 01/2002. That is why there is no inquiry in 12/2001.