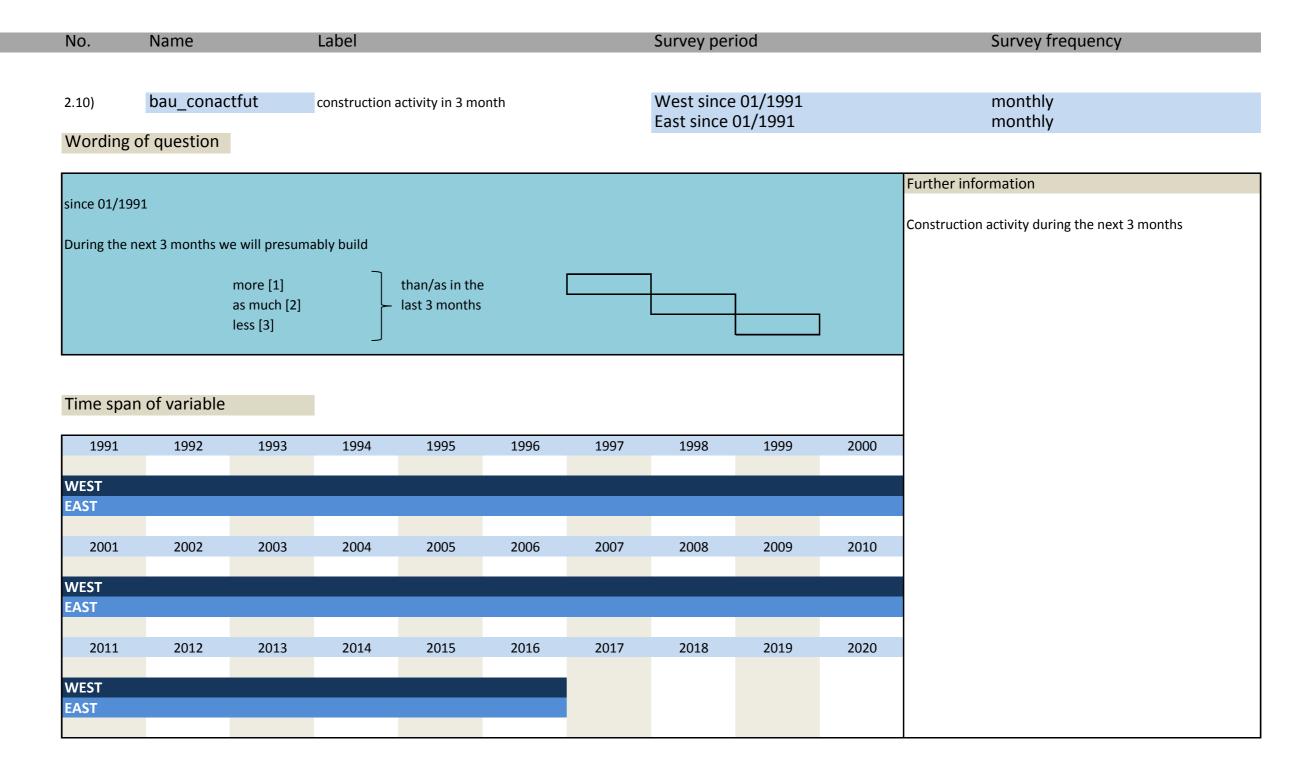

### I. Construction activity

| No.   | Name          | Label                                       | German description                     |
|-------|---------------|---------------------------------------------|----------------------------------------|
|       |               |                                             |                                        |
| 2.1)  | bau_conactex  | construction activity versus previous month | Bautätigkeit im Vormonat               |
| 2.2)  | bau_constrain | constraints                                 | Behinderung der Produktionstätigkeit   |
| 2.3)  | bau_mplack    | constraints: lack of manpower               | Mangel an Arbeitskräften               |
| 2.4)  | bau_matlack   | constraints: lack of material               | Materialknappheit                      |
| 2.5)  | bau_weathcon  | constraints: weather conditions             | Ungünstige Wetterlage                  |
| 2.6)  | bau_finan     | constraints: financing                      | Unzureichende Finanzierungsmittel      |
| 2.7)  | bau_ordlack   | lack of orders                              | Mangel an Aufträgen                    |
| 2.8)  | bau_cancord   | cancellation of orders                      | Auftragsstornierungen                  |
| 2.9)  | bau_othrea    | constraints: other reasons                  | Andere Ursachen                        |
| 2.10) | bau_conactfut | construction activity in 3 month            | Bautätigkeit in den nächsten 3 Monaten |