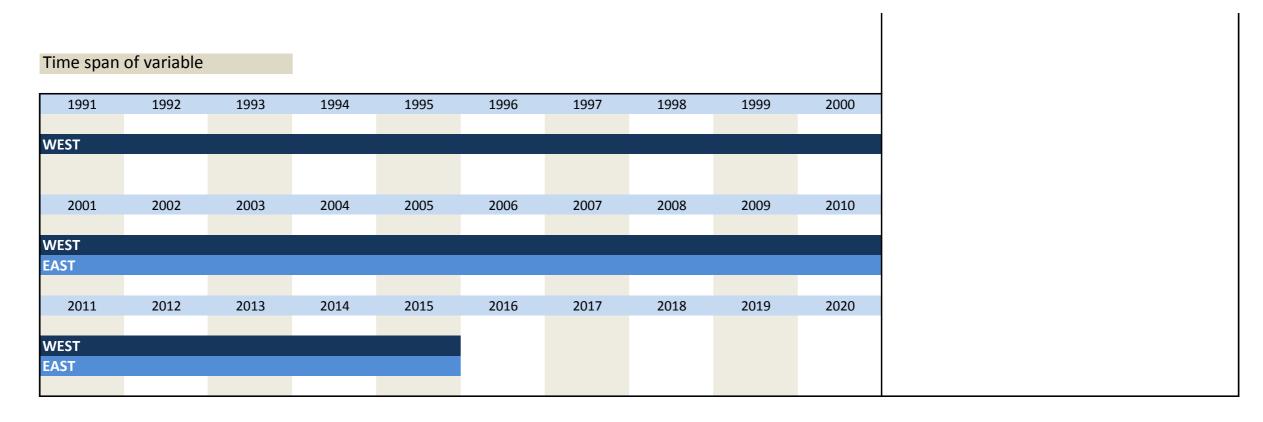

#### 1. Variables of identification

| No.   | Name                 | Label                                                                         | German description                             |
|-------|----------------------|-------------------------------------------------------------------------------|------------------------------------------------|
|       |                      |                                                                               |                                                |
| 1.1)  | survey               | survey                                                                        | Umfrage                                        |
| 1.2)  | year                 | year                                                                          | Erhebungsjahr                                  |
| 1.3)  | month                | month                                                                         | Monat                                          |
| 1.4)  | idnum                | firm X adress file id                                                         | Firmenidentifikationsnummer                    |
| 1.5)  | runnum               | running number of plant                                                       | Laufende Firmennummer                          |
| 1.6)  | bau_plantnum         | KT information id                                                             | 12-stellige KT Identifikationsnummer           |
| 1.7)  | bau_westeast         | western eastern                                                               | Unterscheidung zwischen West- und Ost-Erhebung |
| 1.8)  | fedstaifo            | federal state (ifo-code)                                                      | Bundesland entsprechend ifo Codierung          |
| 1.9)  | bau_latecomer        | latecomer                                                                     | Nachzügler                                     |
| 1.10) | sector_id            | sector id                                                                     | Sektor ID                                      |
| 1.11) | bau_sec2             | classification according to federal statistical office (type of construction) | Bausektor, Einteilung nach amtlicher Statistik |
| 1.12) | sector_bau           | classification according to federal statistical office (type of construction) | Bausektor, Einteilung nach amtlicher Statistik |
| 1.13) | online               | online                                                                        | Fragebogen online beantwortet                  |
| 1.14) | survey_start         | survey start                                                                  | Umfragebeginn                                  |
| 1.15) | survey_end           | survey end                                                                    | Umfrageende                                    |
| 1.16) | participation_date   | participation date                                                            | Teilnahmedatum                                 |
| 1.17) | participation_hour   | participation hour                                                            | Teilnahmestunde                                |
| 1.18) | participation_status | participation status                                                          | Teilnahmestatus                                |
|       |                      |                                                                               |                                                |