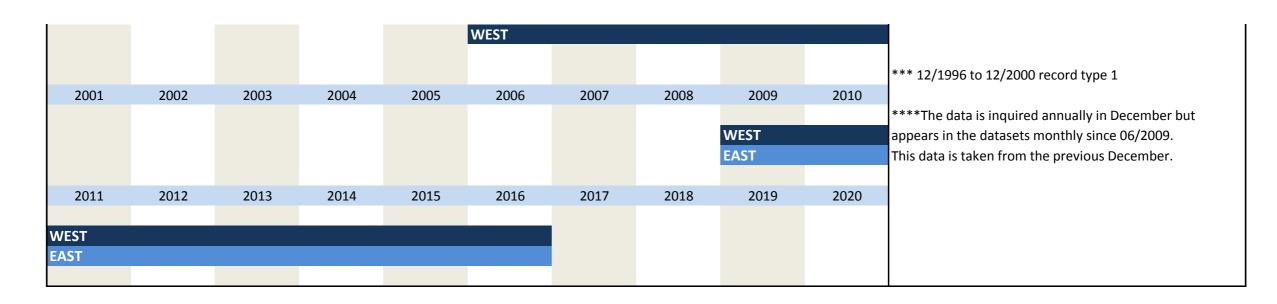

The special questions were only inquired for the main construction trades. For the prefabricated building construction only remarks are intended for this field in the questionnaire. Due to the alignment of economic cycle surveys of the EU the questionnaires were dispatched circa 1 week later since 01/2002. That is why there is no inquiry in 12/2001.