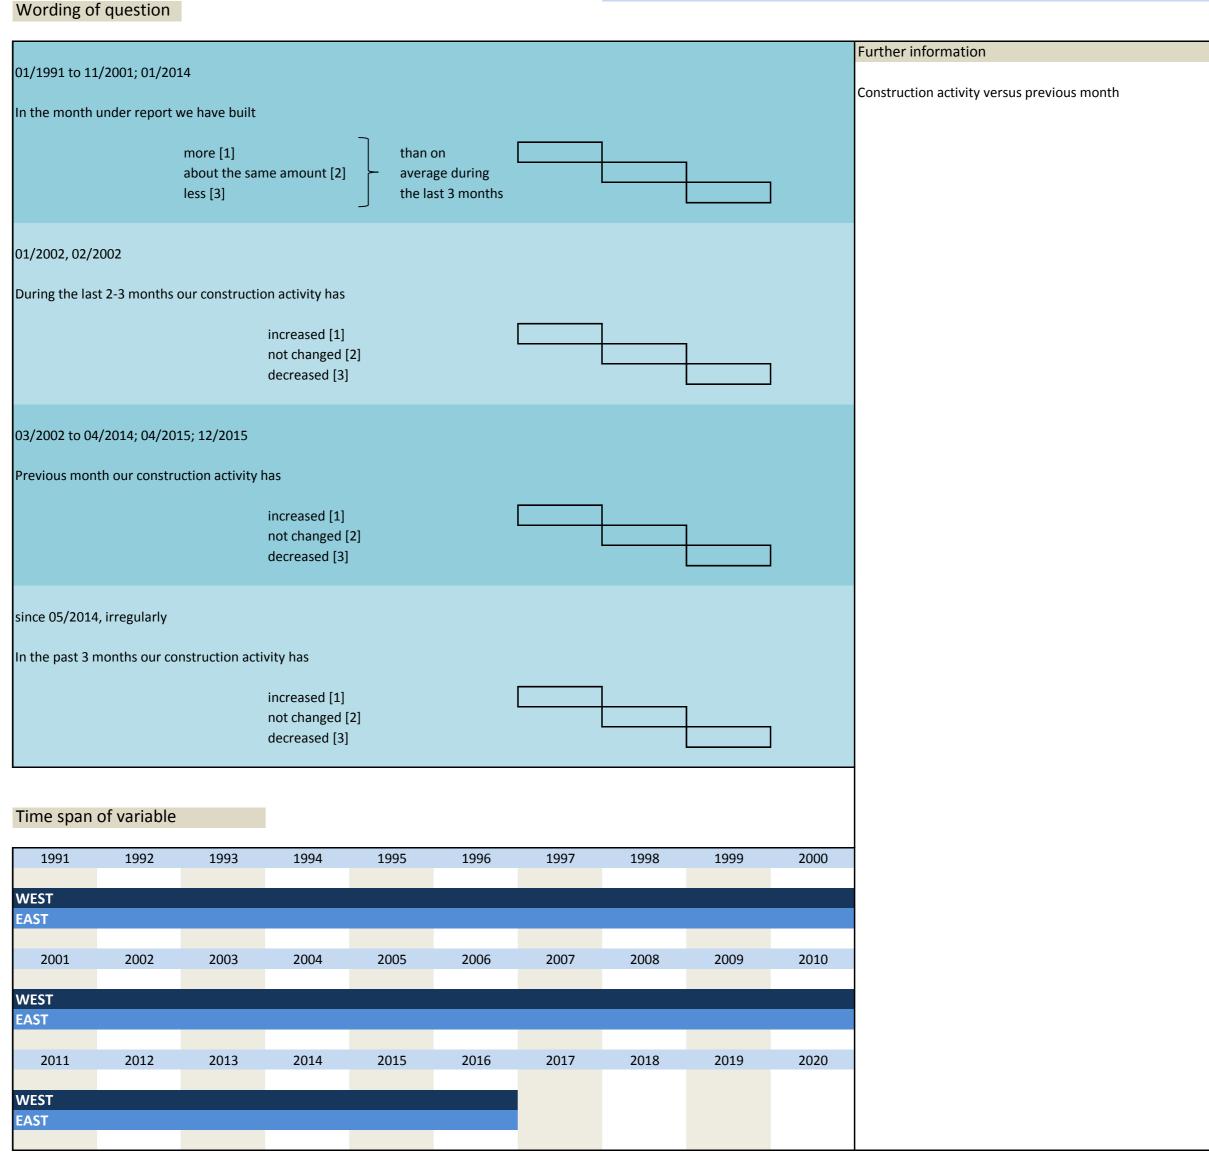

### I. Construction activity

| No.   | Name          | Label                                       | German description                     |
|-------|---------------|---------------------------------------------|----------------------------------------|
|       |               |                                             |                                        |
| 2.1)  | bau_conactex  | construction activity versus previous month | Bautätigkeit im Vormonat               |
| 2.2)  | bau_constrain | constraints                                 | Behinderung der Produktionstätigkeit   |
| 2.3)  | bau_mplack    | constraints: lack of manpower               | Mangel an Arbeitskräften               |
| 2.4)  | bau_matlack   | constraints: lack of material               | Materialknappheit                      |
| 2.5)  | bau_weathcon  | constraints: weather conditions             | Ungünstige Wetterlage                  |
| 2.6)  | bau_finan     | constraints: financing                      | Unzureichende Finanzierungsmittel      |
| 2.7)  | bau_ordlack   | lack of orders                              | Mangel an Aufträgen                    |
| 2.8)  | bau_cancord   | cancellation of orders                      | Auftragsstornierungen                  |
| 2.9)  | bau_othrea    | constraints: other reasons                  | Andere Ursachen                        |
| 2.10) | bau_conactfut | construction activity in 3 month            | Bautätigkeit in den nächsten 3 Monaten |