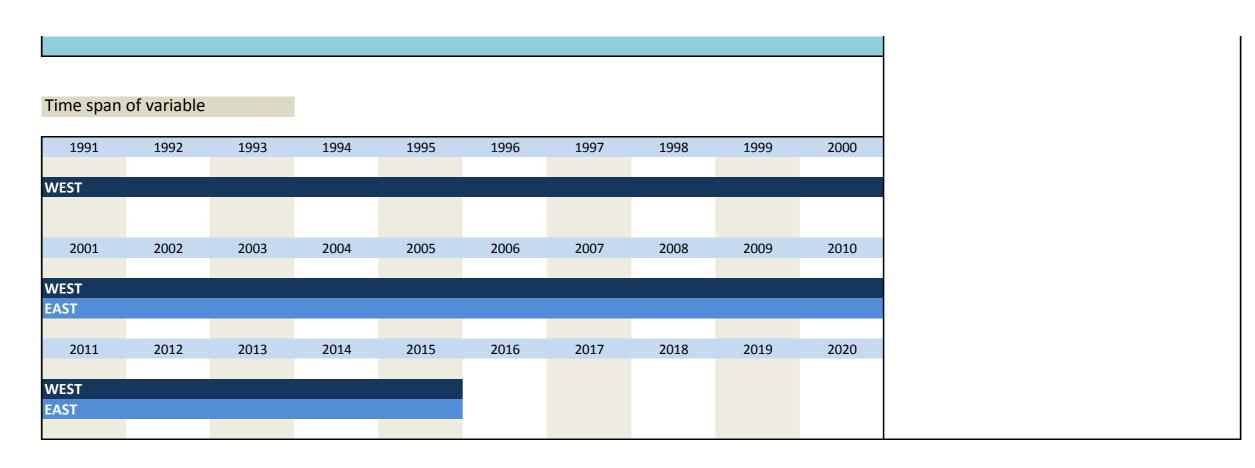

The special questions were only inquired for the main construction trades. For the prefabricated building construction only remarks are intended for this field in the questionnaire. Due to the alignment of economic cycle surveys of the EU the questionnaires were dispatched circa 1 week later since 01/2002. That is why there is no inquiry in 12/2001.