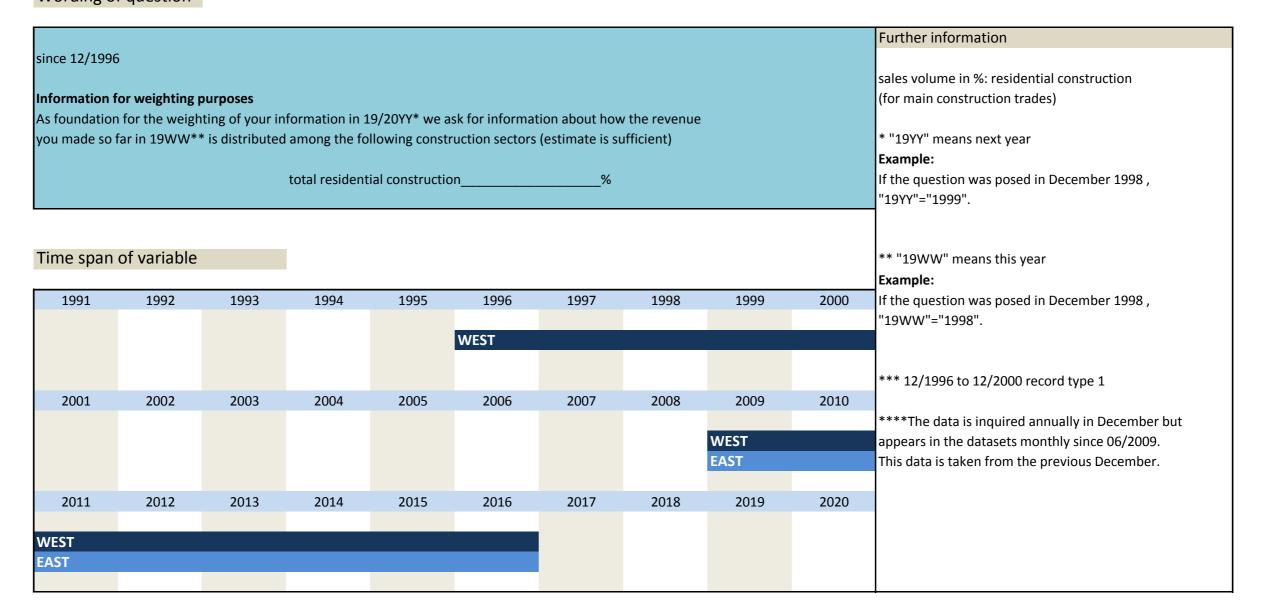

The special questions were only inquired for the main construction trades. For the prefabricated building construction only remarks are intended for this field in the questionnaire. Due to the alignment of economic cycle surveys of the EU the questionnaires were dispatched circa 1 week later since 01/2002. That is why there is no inquiry in 12/2001.