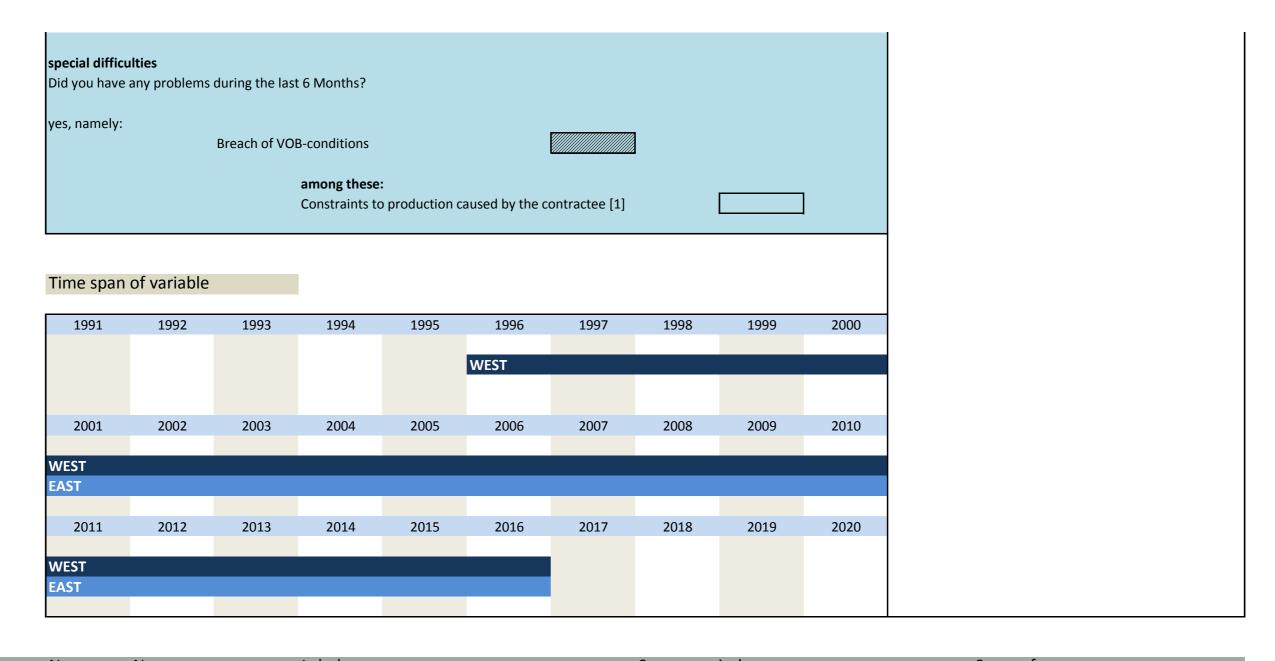

#### 3. Special questions

|       | VII. Spe         | cial questions**/remarks***                    |                                                                      |
|-------|------------------|------------------------------------------------|----------------------------------------------------------------------|
|       |                  |                                                | ** main construction trades, *** prefabricated building construction |
| No.   | Name             | Label                                          | German description                                                   |
|       |                  |                                                |                                                                      |
| 3.1)  | bau_backconst    | backlog of constructions                       | Überhang an Bauten                                                   |
| 3.2)  | bau_subannsal    | subcontractor: % of annual sales               | Umsatz Subunternehmer in Prozent zum eigenen Jahresumsatz            |
| 3.3)  | bau_submain      | subcontractor: % for main contract work        | Subunternehmerleistungen des Bauhauptgewerbes                        |
| 3.4)  | bau_subupgr      | subcontractor: % for upgrading work            | Subunternehmerleistungen des Ausbaugewerbes                          |
| 3.5)  | bau_subtrans     | subcontractor: % for transport company         | Subunternehmerleistungen von Transportunternehmen                    |
| 3.6)  | bau_subreba      | subcontractor: % for reinforcing bars          | Subunternehmerleistungen von Biegen und Verlegen von Betonstahl      |
| 3.7)  | bau_subfowo      | subcontractor: % for formwork                  | Subunternehmerleistungen von Schalungsarbeiten / Gerüstbau           |
| 3.8)  | bau_subdiv       | subcontractor: % for other companies           | Subunternehmerleistungen von sonstigen Unternehmen                   |
| 3.9)  | bau_subfor       | % for foreign subcontractors                   | Leistungen ausländischer Subunternehmer                              |
| 3.10) | bau_undcons      | % of undocumented constructions                | Statistisch noch nicht erfasste Bauten                               |
| 3.11) | bau_sphadis      | sphere of action: % in same district           | Umsatz im eigenen Landkreis                                          |
| 3.12) | bau_sphasfs      | sphere of action: % in same federal state      | Umsatz im eigenen Bundesland                                         |
| 3.13) | bau_sphaofs      | sphere of action: % in other federal state     | Umsatz in anderem Bundesland                                         |
| 3.14) | bau_sphafc       | sphere of action: % in foreign country         | Umsatz im Ausland                                                    |
| 3.15) | bau_witiwoth     | wintertime: work through                       | Winterbau                                                            |
| 3.16) | bau_witilo       | wintertime: lack of orders                     | Winterbau: Mangel an Aufträgen                                       |
| 3.17) | bau_witirc       | wintertime: reasons of construction            | Winterbau: baubetriebliche Gründe                                    |
| 3.18) | bau_witipw       | wintertime: preference of workers              | Winterbau: Präferenzen der Arbeiter                                  |
| 3.19) | bau_flight_ger   | importance of flight connections in Germany    | Bedeutung von Flugverbindungen zu Zielen in Deutschland              |
| 3.20) | bau_flight_eur   | importance of flight connections in Europe     | Bedeutung von Flugverbindungen zu Zielen in Europa                   |
| 3.21) | bau_flight_world | importance of flight connections worldwide     | Bedeutung von Flugverbindungen zu Ziele weltweit                     |
| 3.22) | bau_sdco         | special difficulties: cancelation of order     | Auftragsstornierungen                                                |
| 3.23) | bau_sddp         | special difficulties: defaulting payment       | Säumige Zahlungsweise der Auftraggeber                               |
| 3.24) | bau_sdlap        | special difficulties: labor piracy of manpower | Abwerbung von Arbeitskräften                                         |
| 3.25) | bau_sdbreach     | special difficulties: breach of VOB-conditions | Verletzung der VOB-Bestimmungen                                      |
| 2.26\ | lance and an     |                                                |                                                                      |