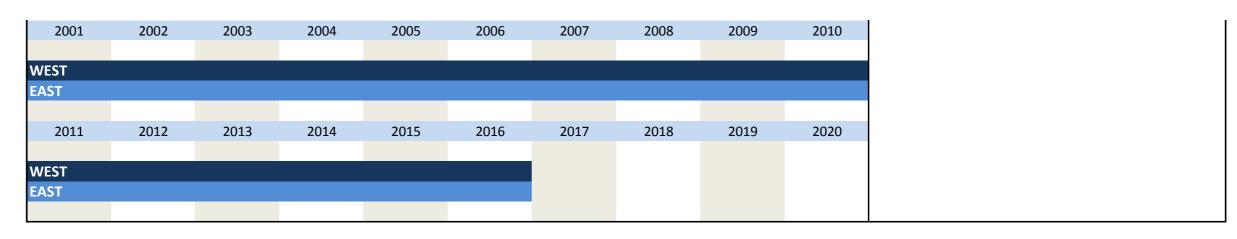

### I. Construction activity

| No.   | Name          | Label                                       | German description                     |
|-------|---------------|---------------------------------------------|----------------------------------------|
|       |               |                                             |                                        |
| 2.1)  | bau_conactex  | construction activity versus previous month | Bautätigkeit im Vormonat               |
| 2.2)  | bau_constrain | constraints                                 | Behinderung der Produktionstätigkeit   |
| 2.3)  | bau_mplack    | constraints: lack of manpower               | Mangel an Arbeitskräften               |
| 2.4)  | bau_matlack   | constraints: lack of material               | Materialknappheit                      |
| 2.5)  | bau_weathcon  | constraints: weather conditions             | Ungünstige Wetterlage                  |
| 2.6)  | bau_finan     | constraints: financing                      | Unzureichende Finanzierungsmittel      |
| 2.7)  | bau_ordlack   | lack of orders                              | Mangel an Aufträgen                    |
| 2.8)  | bau_cancord   | cancellation of orders                      | Auftragsstornierungen                  |
| 2.9)  | bau_othrea    | constraints: other reasons                  | Andere Ursachen                        |
| 2.10) | bau_conactfut | construction activity in 3 month            | Bautätigkeit in den nächsten 3 Monaten |