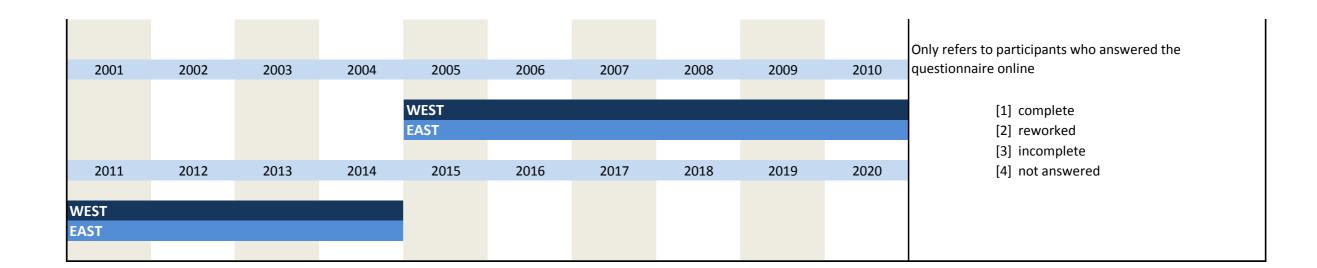

#### 1. Variables of identification

| No.   | Name                 | Label                                                                         | German description                             |
|-------|----------------------|-------------------------------------------------------------------------------|------------------------------------------------|
|       |                      |                                                                               |                                                |
| 1.1)  | survey               | survey                                                                        | Umfrage                                        |
| 1.2)  | year                 | year                                                                          | Erhebungsjahr                                  |
| 1.3)  | month                | month                                                                         | Monat                                          |
| 1.4)  | idnum                | firm X adress file id                                                         | Firmenidentifikationsnummer                    |
| 1.5)  | runnum               | running number of plant                                                       | Laufende Firmennummer                          |
| 1.6)  | bau_plantnum         | KT information id                                                             | 12-stellige KT Identifikationsnummer           |
| 1.7)  | bau_westeast         | western eastern                                                               | Unterscheidung zwischen West- und Ost-Erhebung |
| 1.8)  | fedstaifo            | federal state (ifo-code)                                                      | Bundesland entsprechend ifo Codierung          |
| 1.9)  | bau_latecomer        | latecomer                                                                     | Nachzügler                                     |
| 1.10) | sector_id            | sector id                                                                     | Sektor ID                                      |
| 1.11) | bau_sec2             | classification according to federal statistical office (type of construction) | Bausektor, Einteilung nach amtlicher Statistik |
| 1.12) | sector_bau           | classification according to federal statistical office (type of construction) | Bausektor, Einteilung nach amtlicher Statistik |
| 1.13) | online               | online                                                                        | Fragebogen online beantwortet                  |
| 1.14) | survey_start         | survey start                                                                  | Umfragebeginn                                  |
| 1.15) | survey_end           | survey end                                                                    | Umfrageende                                    |
| 1.16) | participation_date   | participation date                                                            | Teilnahmedatum                                 |
| 1.17) | participation_hour   | participation hour                                                            | Teilnahmestunde                                |
| 1.18) | participation_status | participation status                                                          | Teilnahmestatus                                |
|       |                      |                                                                               |                                                |