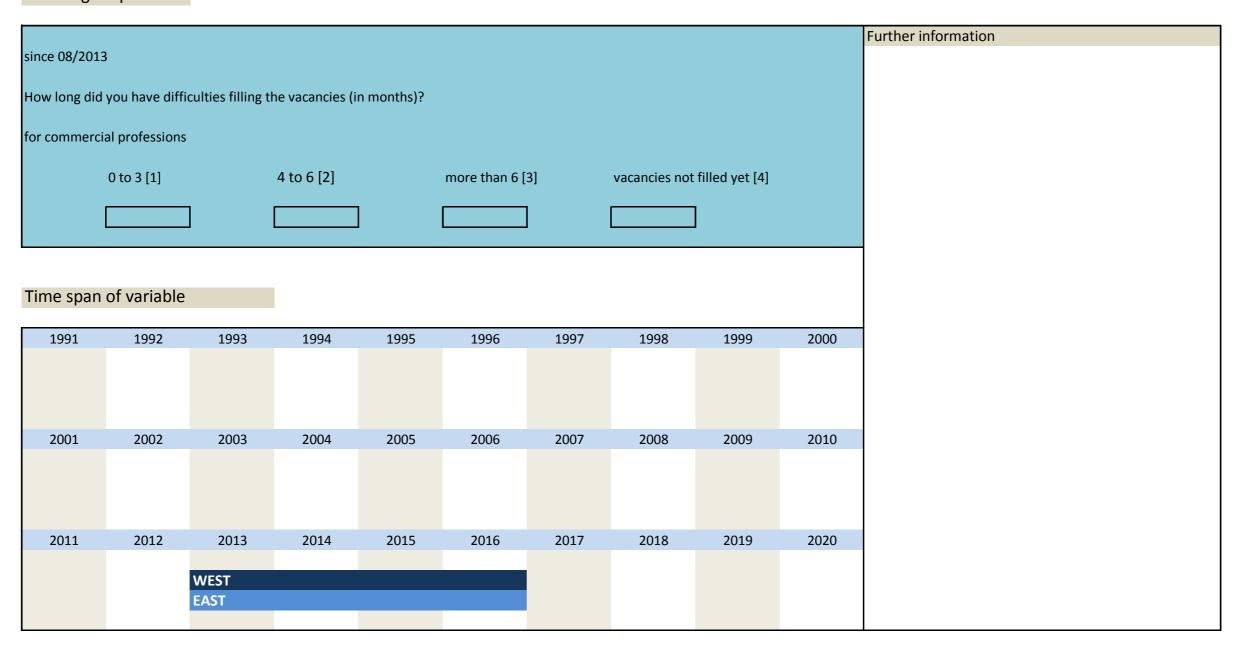

3.117) | bau difilvac | difficulties filling vacancies | East und West since 08/2013 | annual survey, August |  |





| No.    | Name         | Label                                                  | Survey period               | Survey frequency     |
|--------|--------------|--------------------------------------------------------|-----------------------------|----------------------|
|        |              |                                                        |                             |                      |
|        |              |                                                        |                             |                      |
| 3 118\ | bau difil co | difficulties filling vacancies: commercial professions | Fast und West since 08/2013 | annual survey August |



| No.    | Name         | Label                                            | Survey period               | Survey frequency      |
|--------|--------------|--------------------------------------------------|-----------------------------|-----------------------|
|        |              |                                                  |                             |                       |
|        |              |                                                  |                             |                       |
| 3.119) | bau_difil_so | difficulties filling vacancies: sales occupation | East und West since 08/2013 | annual survey, August |

## Wording of question



| No.    | Name         | Label                                                    | Survey period