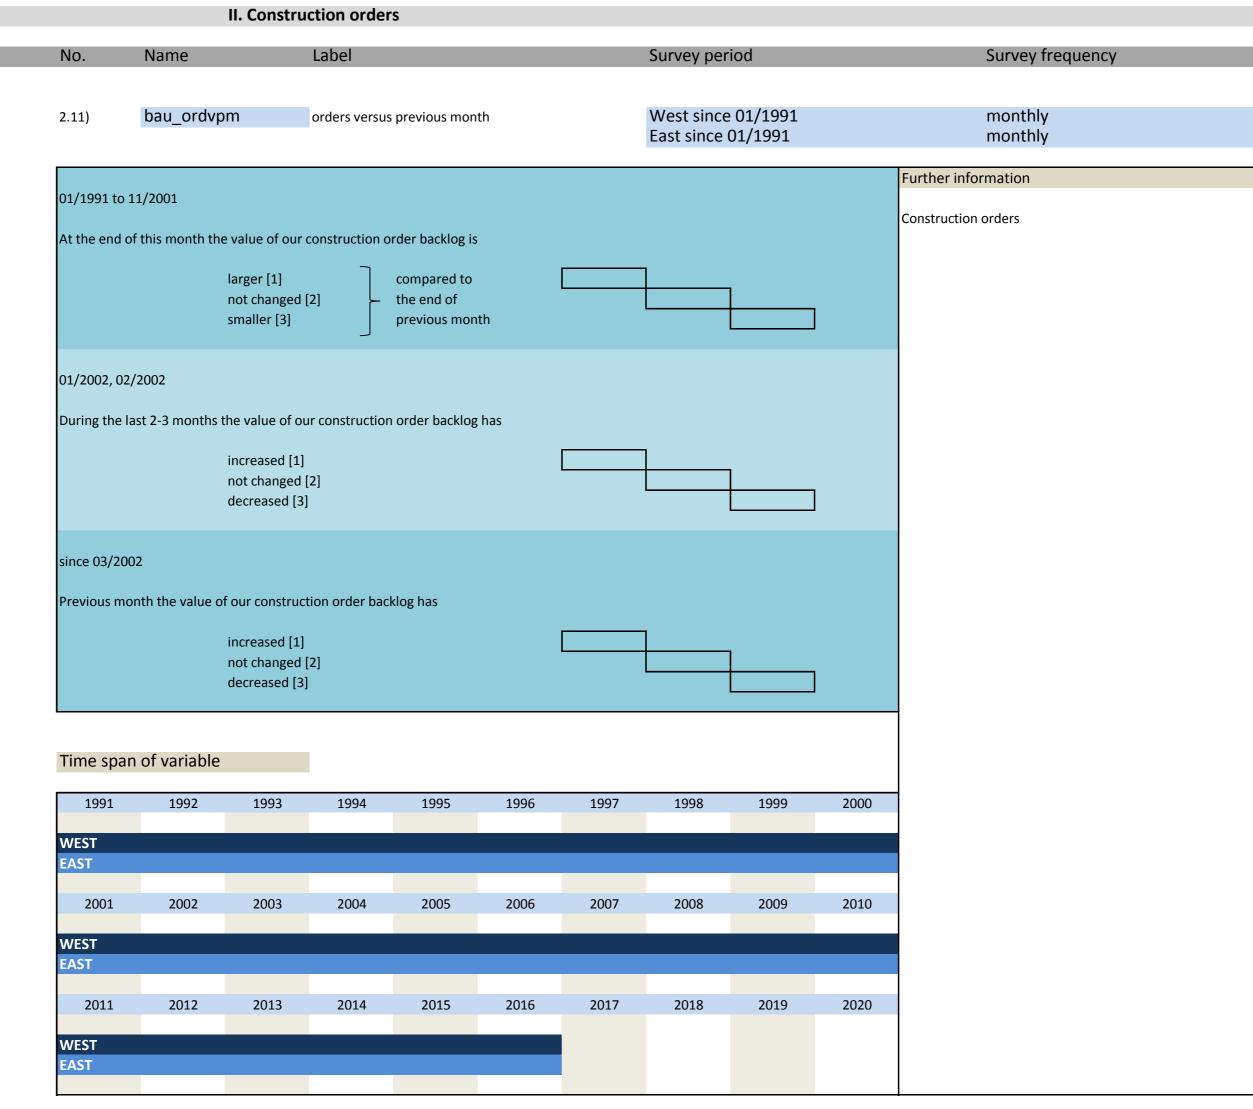

# II. Construction orders

|  | No.                                           | Name       | Label                        | German description          |  |  |
|--|-----------------------------------------------|------------|------------------------------|-----------------------------|--|--|
|  | 2.11) bau_ordvpm orders versus previous month |            |                              |                             |  |  |
|  |                                               |            | orders versus previous month | Bestand an Bauaufträgen     |  |  |
|  | 2.12)                                         | bau_orders | orders (appraisal)           | Auftragsbestand             |  |  |
|  | 2.13) bau_ranord                              |            | range of orders in months    | Auftragsbestände in Monaten |  |  |