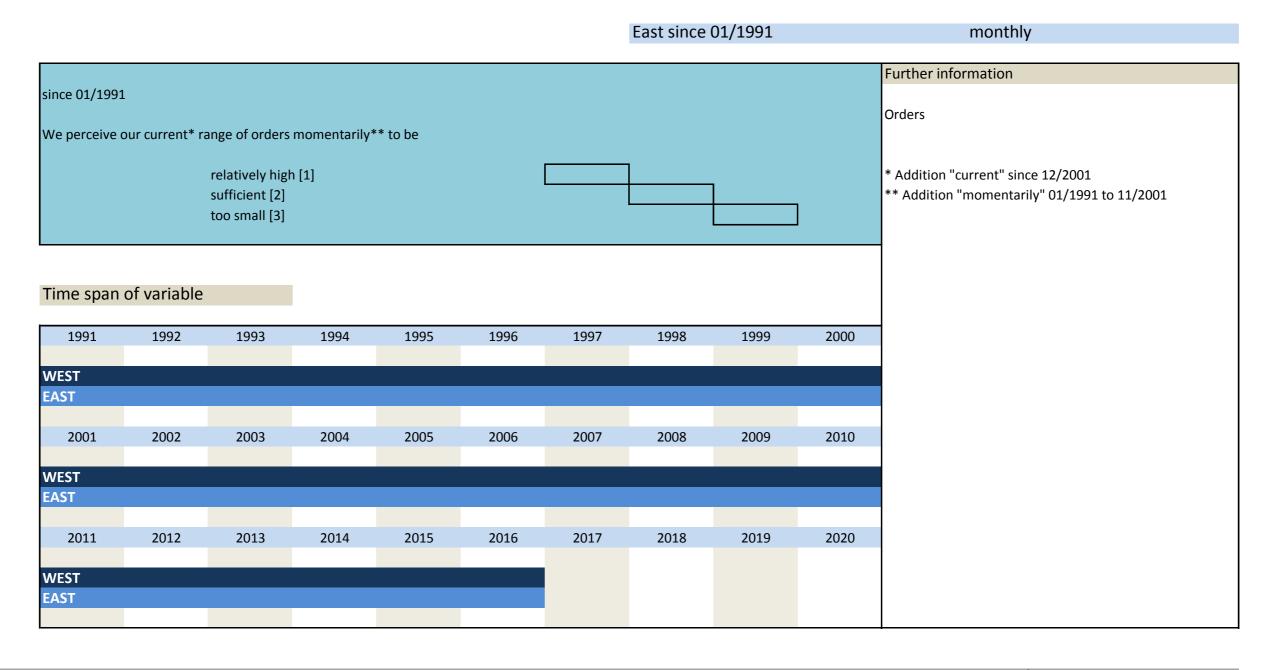

# II. Construction orders

|  | No.                                           | Name       | Label                        | German description          |  |  |
|--|-----------------------------------------------|------------|------------------------------|-----------------------------|--|--|
|  | 2.11) bau_ordvpm orders versus previous month |            |                              |                             |  |  |
|  |                                               |            | orders versus previous month | Bestand an Bauaufträgen     |  |  |
|  | 2.12)                                         | bau_orders | orders (appraisal)           | Auftragsbestand             |  |  |
|  | 2.13) bau_ranord                              |            | range of orders in months    | Auftragsbestände in Monaten |  |  |