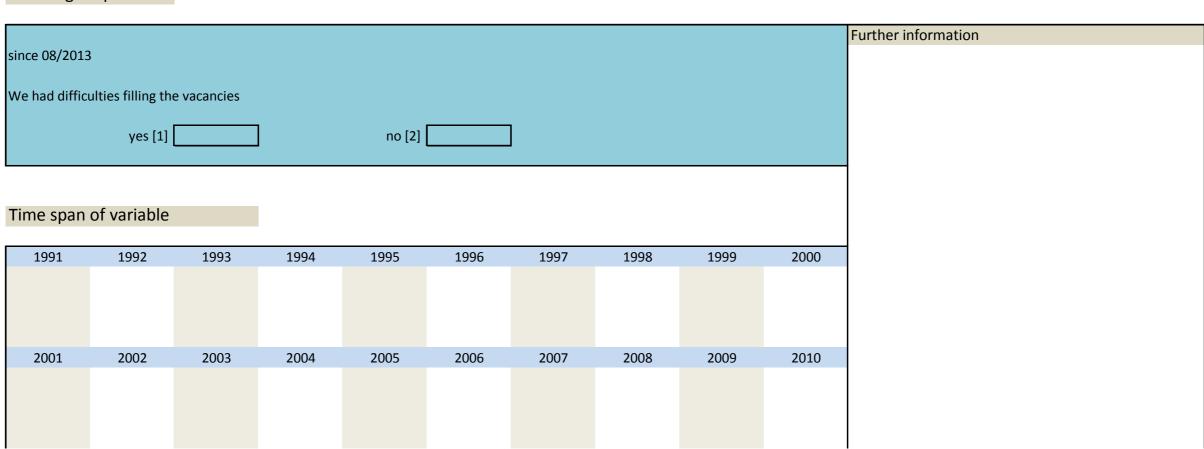

|                             |                       |
| 3 | 3.116) | bau_vaclhy_tc | vacancies during last 6 months: trainees (commerce) | East und West since 08/2013 | annual survey, August |



| No.    | Name         | Label                          | Survey period               | Survey frequency      |  |
|--------|--------------|--------------------------------|-----------------------------|-----------------------|--|
|        |              |                                |                             |                       |  |
|        |              |                                |                             |                       |  |
| 3.117) | bau difilvac | difficulties filling vacancies | East und West since 08/2013 | annual survey, August |  |





| No.    | Name         | Label                                                  | Survey period               | Survey frequency     |
|--------|--------------|--------------------------------------------------------|-----------------------------|----------------------|
|        |              |                                                        |                             |                      |
|        |              |                                                        |                             |                      |
| 3 118\ | bau difil co | difficulties filling vacancies: commercial professions | Fast und West since 08/2013 | annual survey August |



| No.    | Name         | Label                                            | Survey period               | Survey