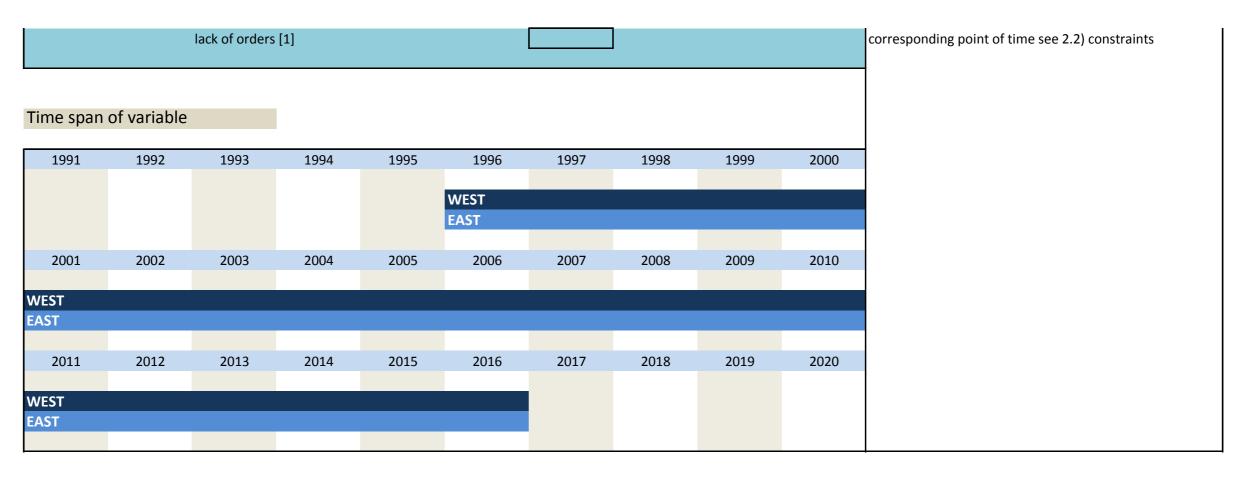

### I. Construction activity

| No.   | Name          | Label                                       | German description                     |
|-------|---------------|---------------------------------------------|----------------------------------------|
|       |               |                                             |                                        |
| 2.1)  | bau_conactex  | construction activity versus previous month | Bautätigkeit im Vormonat               |
| 2.2)  | bau_constrain | constraints                                 | Behinderung der Produktionstätigkeit   |
| 2.3)  | bau_mplack    | constraints: lack of manpower               | Mangel an Arbeitskräften               |
| 2.4)  | bau_matlack   | constraints: lack of material               | Materialknappheit                      |
| 2.5)  | bau_weathcon  | constraints: weather conditions             | Ungünstige Wetterlage                  |
| 2.6)  | bau_finan     | constraints: financing                      | Unzureichende Finanzierungsmittel      |
| 2.7)  | bau_ordlack   | lack of orders                              | Mangel an Aufträgen                    |
| 2.8)  | bau_cancord   | cancellation of orders                      | Auftragsstornierungen                  |
| 2.9)  | bau_othrea    | constraints: other reasons                  | Andere Ursachen                        |
| 2.10) | bau_conactfut | construction activity in 3 month            | Bautätigkeit in den nächsten 3 Monaten |