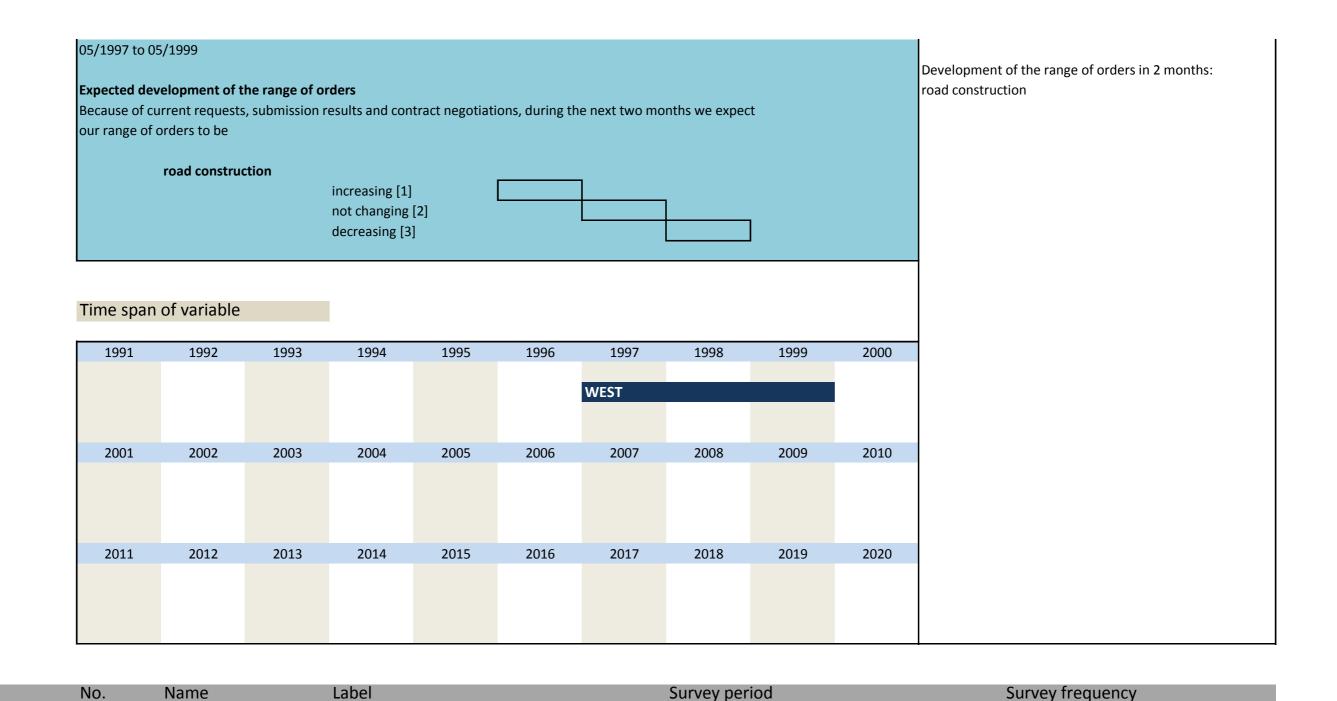

# II. Construction orders

|  | No.                                           | Name       | Label                        | German description          |  |  |
|--|-----------------------------------------------|------------|------------------------------|-----------------------------|--|--|
|  | 2.11) bau_ordvpm orders versus previous month |            |                              |                             |  |  |
|  |                                               |            | orders versus previous month | Bestand an Bauaufträgen     |  |  |
|  | 2.12)                                         | bau_orders | orders (appraisal)           | Auftragsbestand             |  |  |
|  | 2.13) bau_ranord                              |            | range of orders in months    | Auftragsbestände in Monaten |  |  |